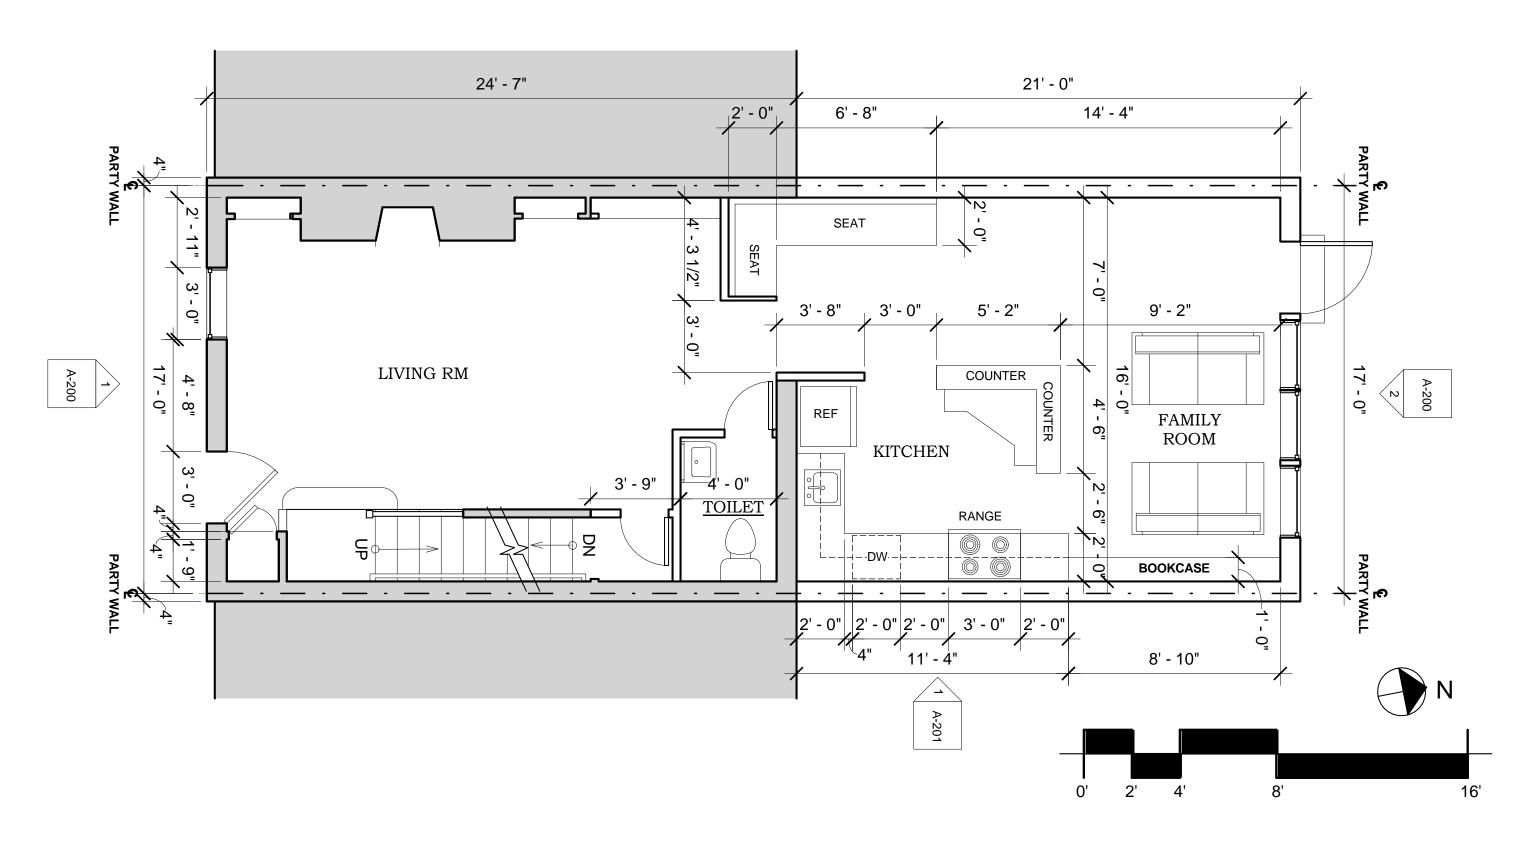

#### Certificate of Appropriateness

The proposed 714 square foot two-story rear addition will measure roughly 17 feet wide by 21 feet deep. The rear (west) elevation will have both fixed and operable multi-light, French doors and two, multi-light casement windows on the first floor and four, 6/6 double hung sash windows on the second. The rear elevation will be detailed with recessed panels on the parapet to match the front elevation and contain a bracketed trim band above the first floor fenestration. The north and south elevations will be blank, due to their location on the property line. The addition will have a flat roof similar to the existing.

## 817 SOUTH ROYAL STREET

SITE PLAN

**SCALE**: 1" = 20'-0" **DATE**: MARCH 21, 2014

Proposed First Floor Plan

817 SOUTH ROYAL STREET

Proposed Second Floor

817 SOUTH ROYAL STREET