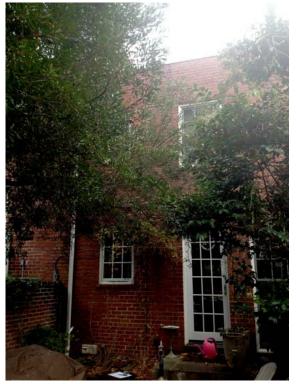

#### Permit to Demolish/Capsulate

Demolition of 9'- 3" x 17'- 0" of the first floor rear wall (155 sq. ft.) and approximately 6 square feet of the second story rear wall for a new, two-story rear addition.

#### Certificate of Appropriateness

The proposed 714 square foot two-story rear addition will measure roughly 17 feet wide by 21 feet deep. The rear (west) elevation will have both fixed and operable multi-light, French doors and two, multi-light casement windows on the first floor and four, 6/6 double hung sash windows on the second. The rear elevation will be detailed with recessed panels on the parapet to match the front elevation and contain a bracketed trim band above the first floor fenestration. The north and south elevations will be blank, due to their location on the property line. The addition will have a flat roof similar to the existing.