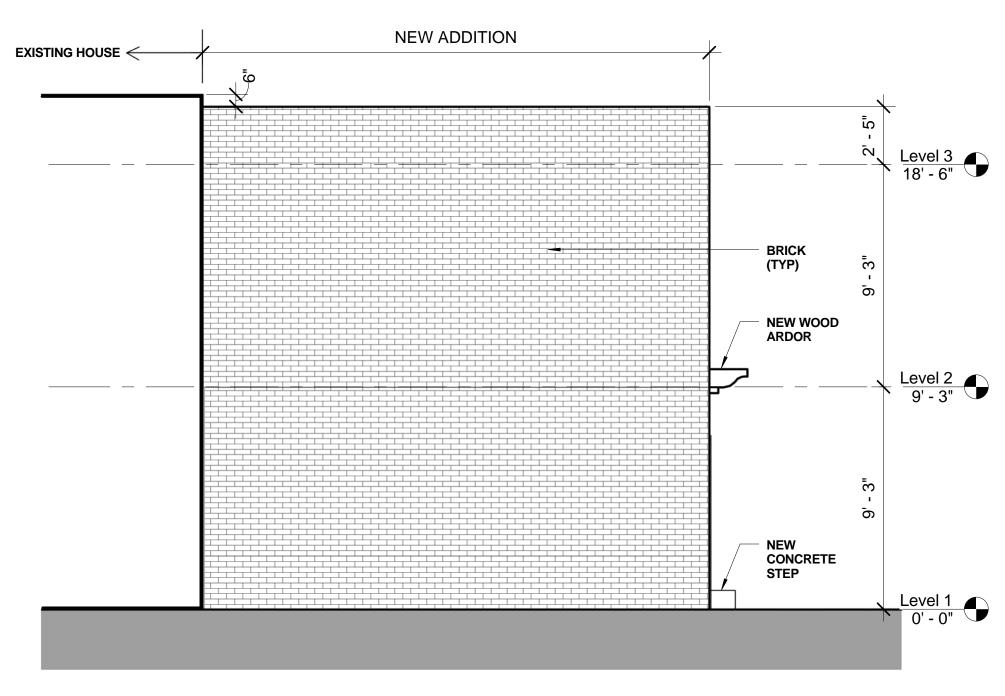

#### Certificate of Appropriateness

The proposed 714 square foot two-story rear addition will measure roughly 17 feet wide by 21 feet deep. The rear (west) elevation will have both fixed and operable multi-light, French doors and two, multi-light casement windows on the first floor and four, 6/6 double hung sash windows on the second. The rear elevation will be detailed with recessed panels on the parapet to match the front elevation and contain a bracketed trim band above the first floor fenestration. The north and south elevations will be blank, due to their location on the property line. The addition will have a flat roof similar to the existing.

The proposed materials include: running bond brick veneer white washed to match existing, painted wood trim, and LePage wood, simulated divided light windows and French doors with 5/8 inch muntins.

# 1 PROPOSED SIDE ELEVATION 1/4" = 1'-0"