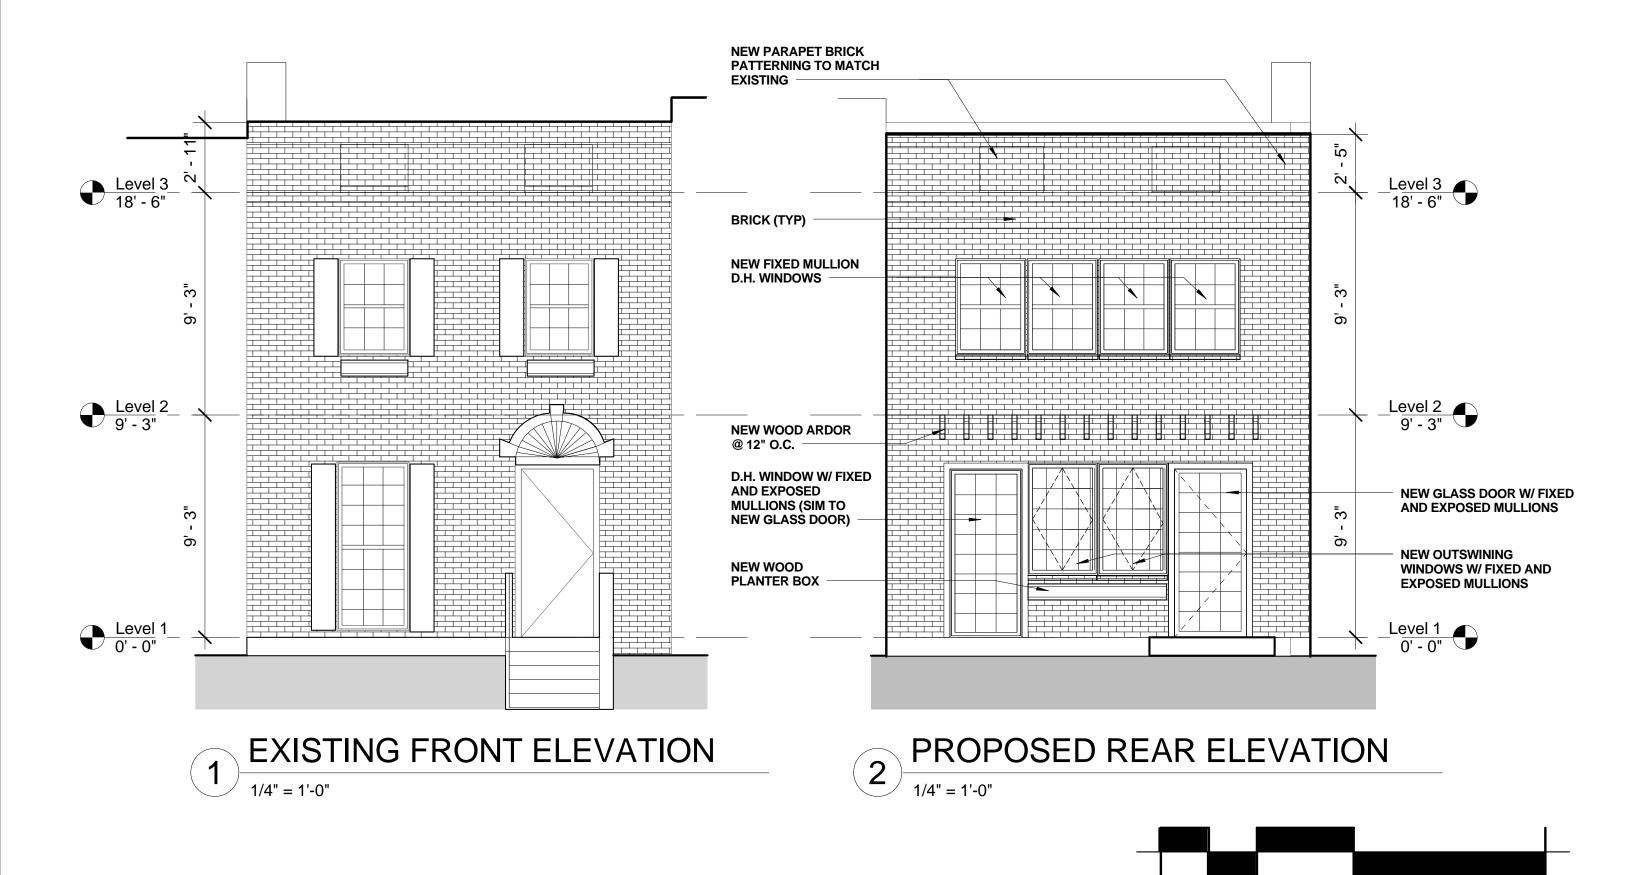

#### Permit to Demolish/Capsulate

Demolition of 9'- 3" x 17'- 0" of the first floor rear wall (155 sq. ft.) and approximately 6 square feet of the second story rear wall for a new, two-story rear addition.

#### Certificate of Appropriateness

The proposed 714 square foot two-story rear addition will measure roughly 17 feet wide by 21 feet deep. The rear (west) elevation will have both fixed and operable multi-light, French doors and two, multi-light casement windows on the first floor and four, 6/6 double hung sash windows on the second. The rear elevation will be detailed with recessed panels on the parapet to match the front elevation and contain a bracketed trim band above the first floor fenestration. The north and south elevations will be blank, due to their location on the property line. The addition will have a flat roof similar to the existing.

The proposed materials include: running bond brick veneer white washed to match existing, painted wood trim, and LePage wood, simulated divided light windows and French doors with 5/8 inch muntins.

#### Certificate of Appropriateness

In the opinion of Staff, the proposed two-story addition is appropriate in this location. The addition is comparable in size to nearby additions and will not overwhelm the existing 1941 house or its neighbors with its size or appearance. The architectural details are compatible with the simple appearance of this Yates Gardens house and use traditional materials of appropriate architectural character, conforming to the *Design Guidelines* for residential additions. While staff finds the proportions of the "new wood trim" above the doors on the rear elevation to be very odd, based on a site visit, staff finds the new rear elevation will only be minimally between two townhouses on South Pitt, and will not be visible at all from South Royal or Jefferson Streets. Therefore, Staff supports the application, as submitted.

FRONT ENTRANCE

**REAR ELEVATION** 