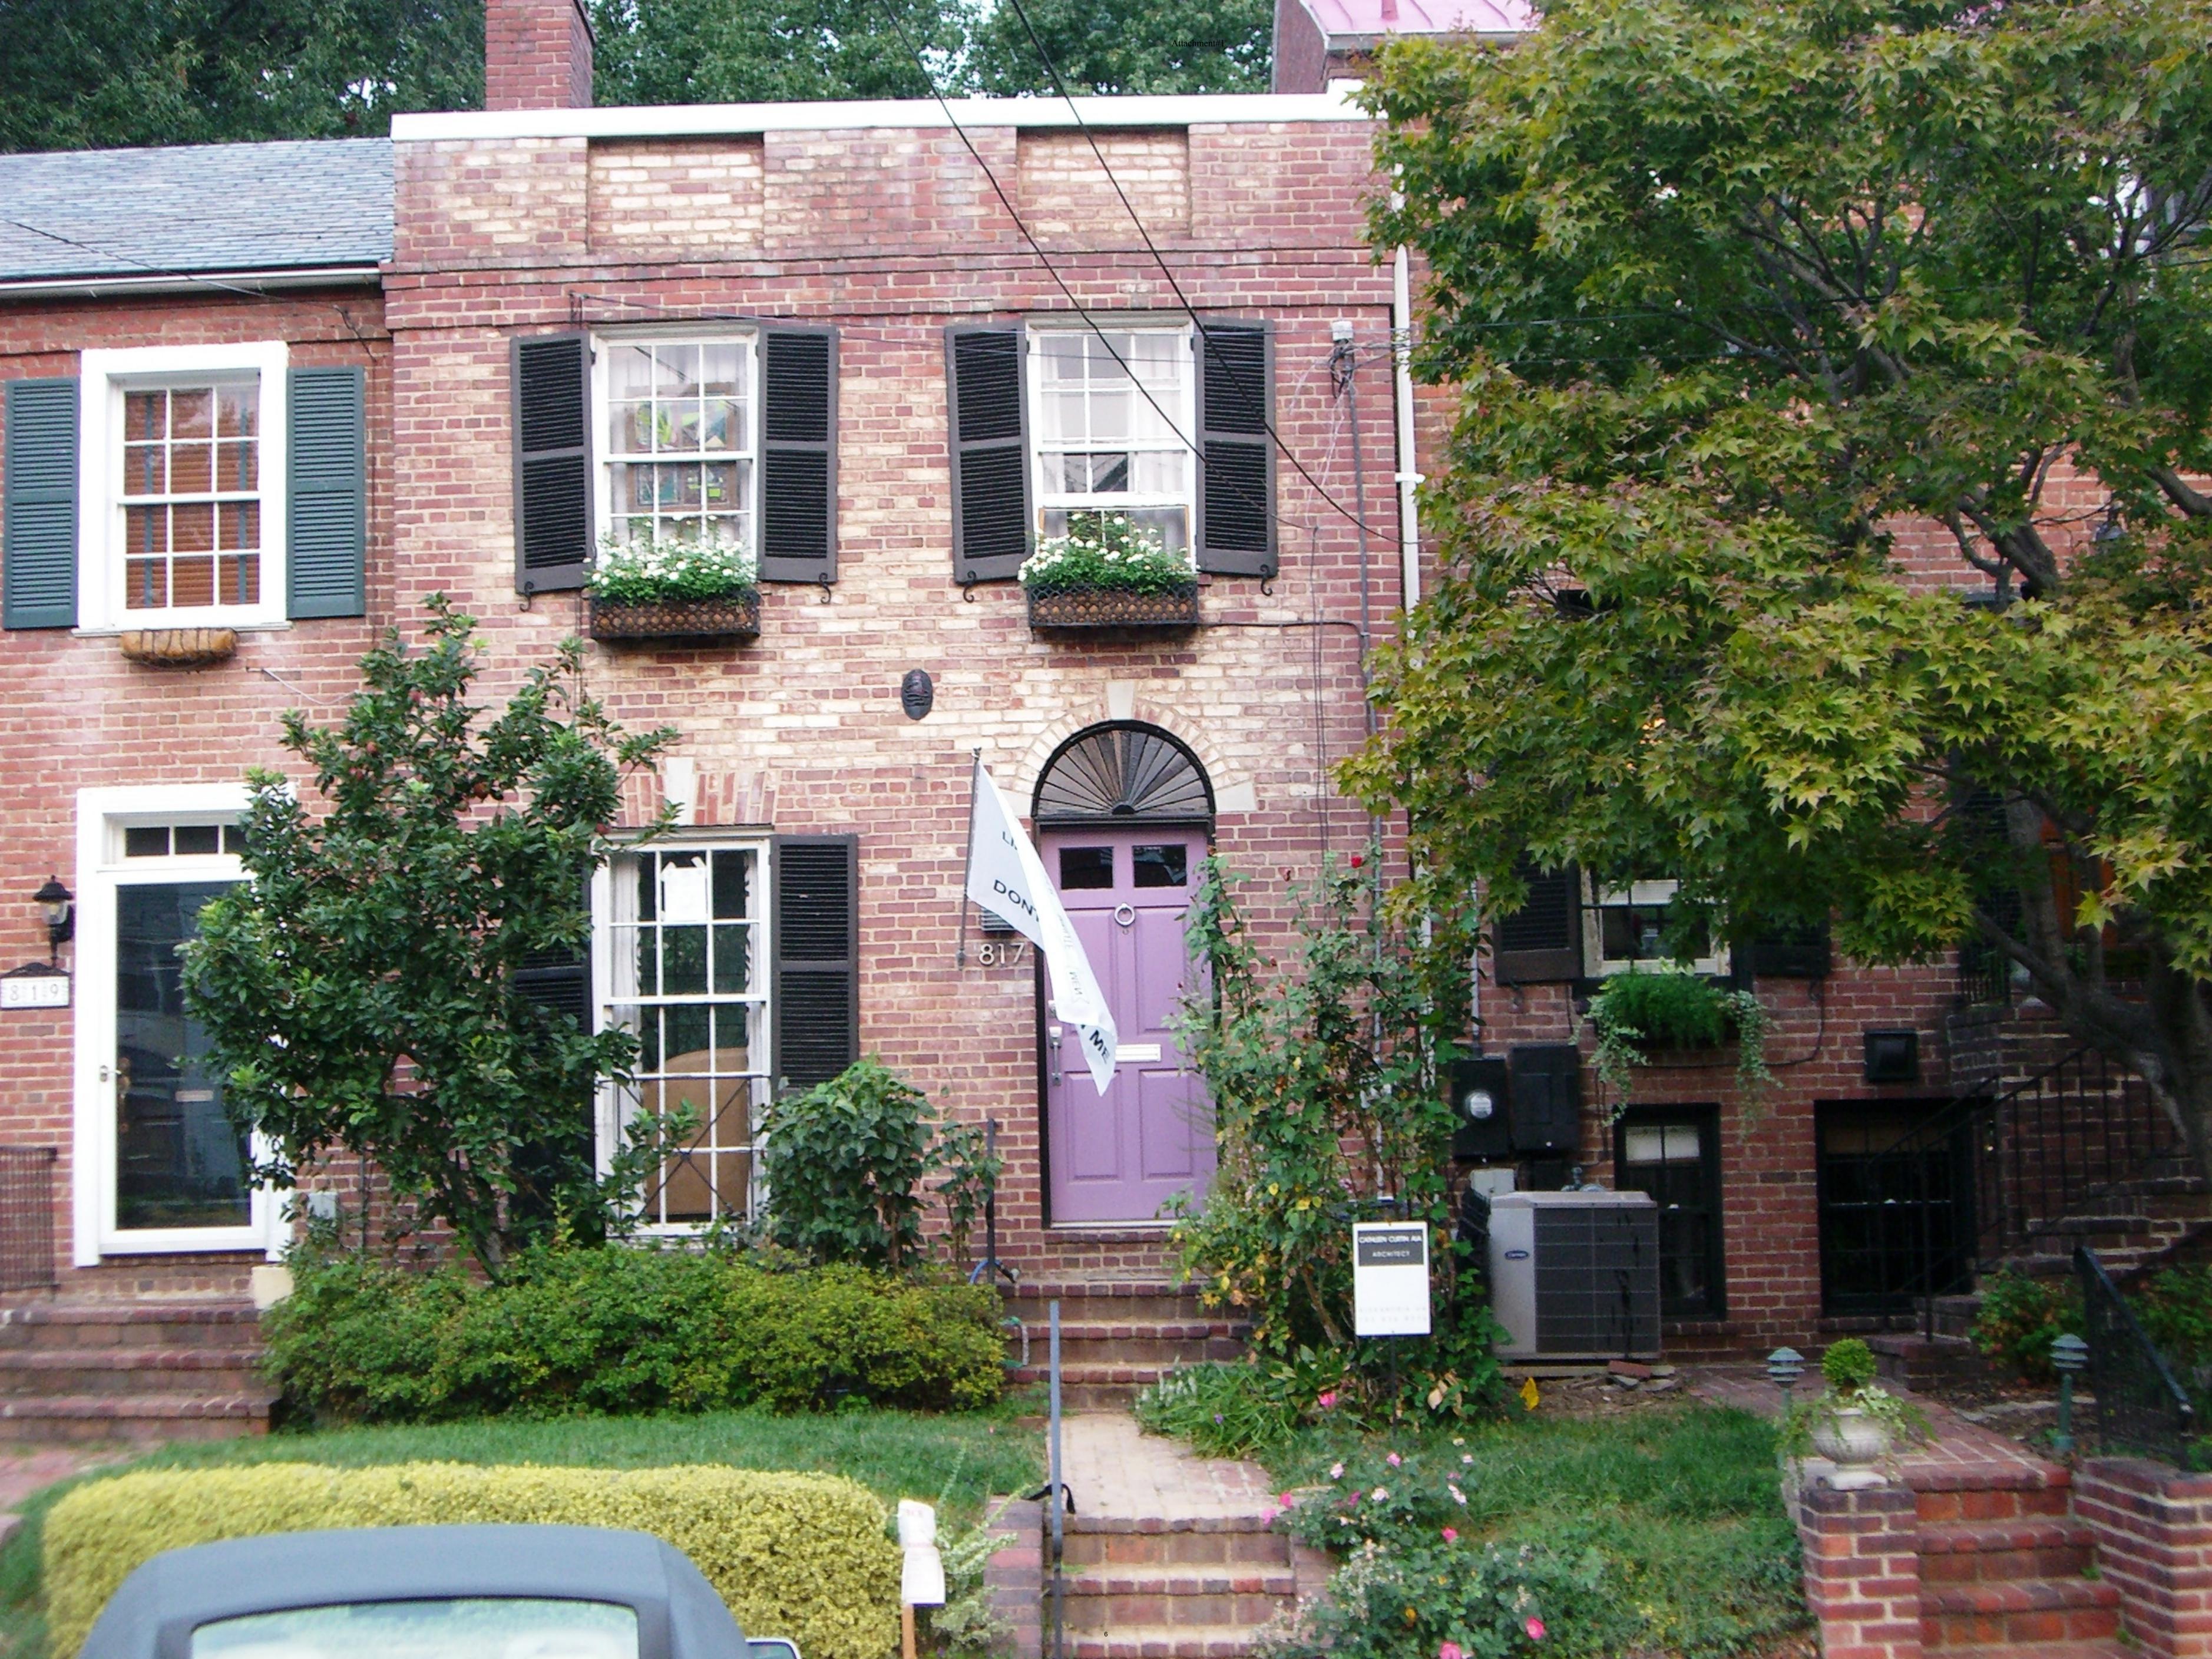

#### Permit to Demolish/Capsulate

Demolition of 9'- 3" x 17'- 0" of the first floor rear wall (155 sq. ft.) and approximately 6 square feet of the second story rear wall for a new, two-story rear addition.

#### Certificate of Appropriateness

The proposed 714 square foot two-story rear addition will measure roughly 17 feet wide by 21 feet deep. The rear (west) elevation will have both fixed and operable multi-light, French doors and two, multi-light casement windows on the first floor and four, 6/6 double hung sash windows on the second. The rear elevation will be detailed with recessed panels on the parapet to match the front elevation and contain a bracketed trim band above the first floor fenestration. The north and south elevations will be blank, due to their location on the property line. The addition will have a flat roof similar to the existing.

## 817 SOUTH ROYAL STREET

SITE PLAN

**SCALE**: 1" = 20'-0" **DATE**: MARCH 21, 2014

Proposed First Floor Plan

817 SOUTH ROYAL STREET

Proposed Second Floor

817 SOUTH ROYAL STREET