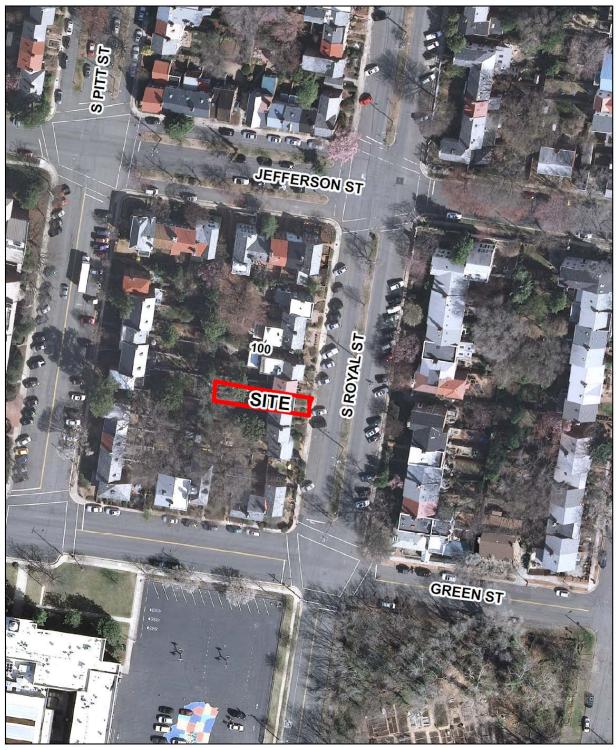

#### Docket Item # 10 & 11 BAR CASE # 2014-0067/0068

BAR Meeting April 2, 2014

**ISSUE:** Permit to Demolish/Capsulate and Addition/Alterations

**APPLICANT:** Bradford Seifert by Ray Lewis

**LOCATION:** 817 South Royal Street

#### I. ISSUE

The applicant is requesting approval of a Permit to Demolish/Capsulate in order to demolish a portion of the rear wall and a Certificate of Appropriateness for the construction of a two-story rear addition at 817 South Royal Street. The applicant proposes the following:

Board has approved two-story rear additions in this block, including 809 South Royal Street (BAR Case #2007-0023-24, 3/21/2007); 814 South Royal Street (BAR Case #2007-0248/0249, 1/16/2008); 800 South Royal Street (BAR Case #86-73, 5/7/1986.)