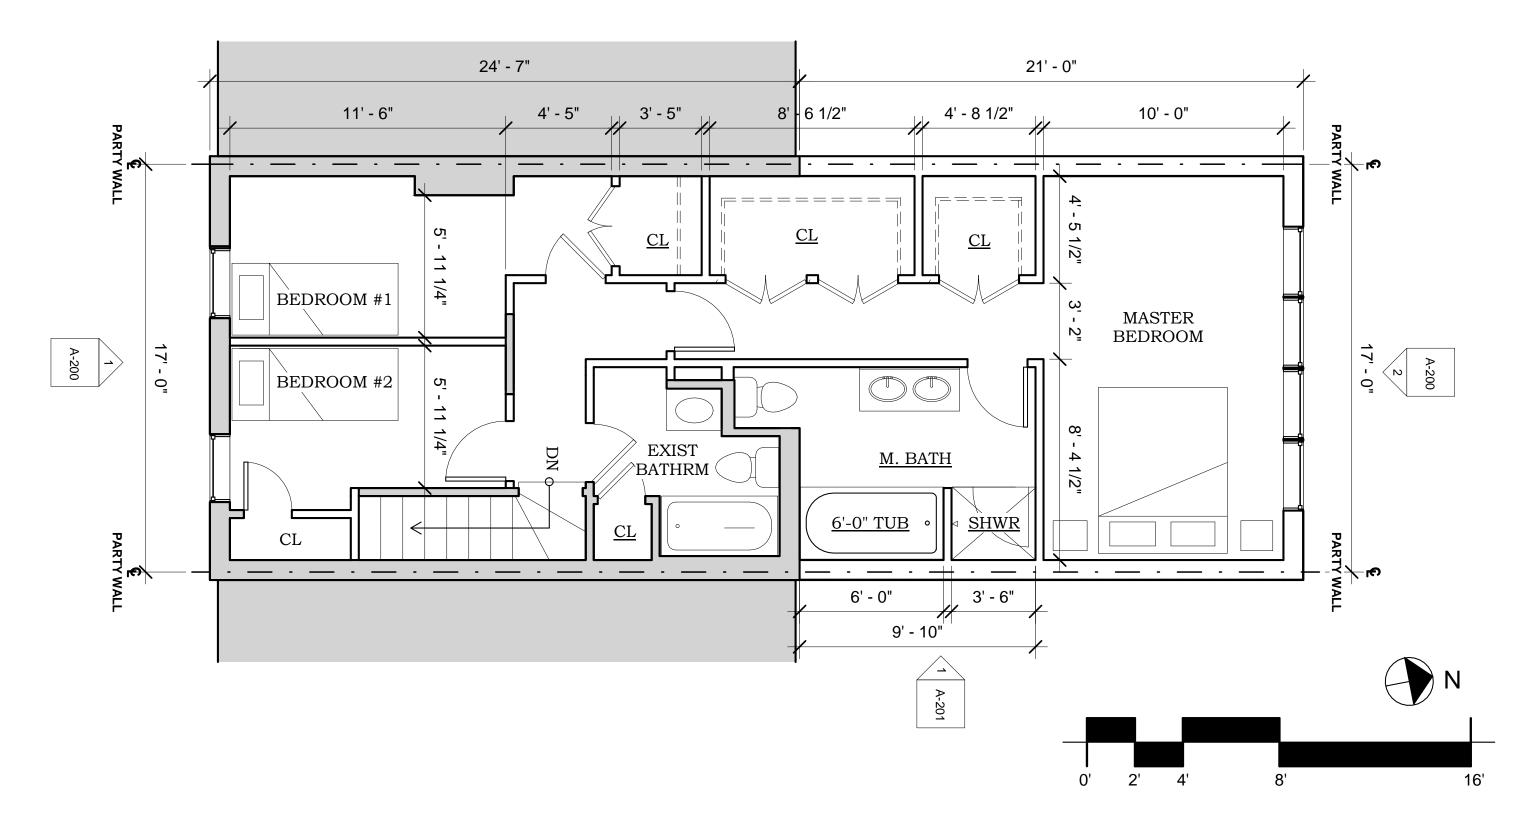

#### Certificate of Appropriateness

The proposed 714 square foot two-story rear addition will measure roughly 17 feet wide by 21 feet deep. The rear (west) elevation will have both fixed and operable multi-light, French doors and two, multi-light casement windows on the first floor and four, 6/6 double hung sash windows on the second. The rear elevation will be detailed with recessed panels on the parapet to match the front elevation and contain a bracketed trim band above the first floor fenestration. The north and south elevations will be blank, due to their location on the property line. The addition will have a flat roof similar to the existing.

## 817 SOUTH ROYAL STREET

SITE PLAN

**SCALE**: 1" = 20'-0" **DATE**: MARCH 21, 2014

Proposed First Floor Plan

817 SOUTH ROYAL STREET

Proposed Second Floor

817 SOUTH ROYAL STREET