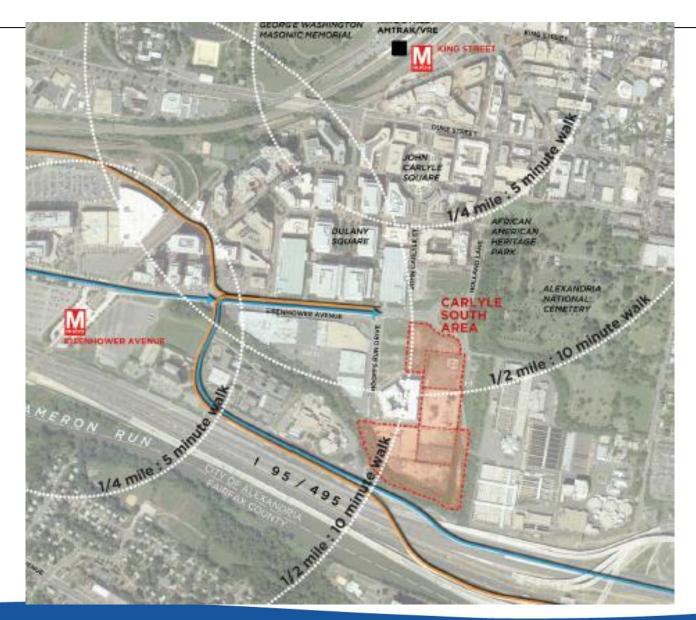

# City Council/Alexandria Renew Board Presentation

Council Work Session, January 28, 2014



#### **Agenda**

- Alexandria Renew's Water Role in City
- South Carlyle Strategy Update
- AlexRenew's Reclaimed Water Strategy
- Four Mile Run Pump Station Upgrade Update
- Wet Weather Management Program



## How does water work in our City?

- Owns & operates sewer lines
- Manages storm water
- **Owns & operates** combined sewer system

- **Pumps & intercepts dirty** water from City system
- **Cleans dirty water at** wastewater treatment plant
- **Reuses reclaimed water**







**AMERICAN WATER** 

**Provides drinking water** 





#### City of Alexandria Circa 1996





#### **South Carlyle Strategy Area**





#### **South Carlyle Approved Strategy**





#### **AlexRenew West Site Construction January 2014**





#### **Alexandria Renew Enterprises and Vicinity Future**





#### **Alexandria Renew Enterprises and Vicinity Future**





#### Alexandria Renew Enterprises Reclaimed Water Program





#### Alexandria Renew Enterprises Four Mile Run Pump Station Upgrade Project





#### Alexandria Renew Enterprises Four Mile Run Pump Station Upgrade Project





#### Alexandria Renew Enterprises Financial Resources Comparison

### To be presented at work session



## **Wet Weather Control Program Objectives**

- Alexandria Service Area Focus
  - Minimize basement backups in Commonwealth Avenue sewershed
  - Reduce extreme wet weather flows to Four Mile Run Pump Station
  - Relocate and reduce