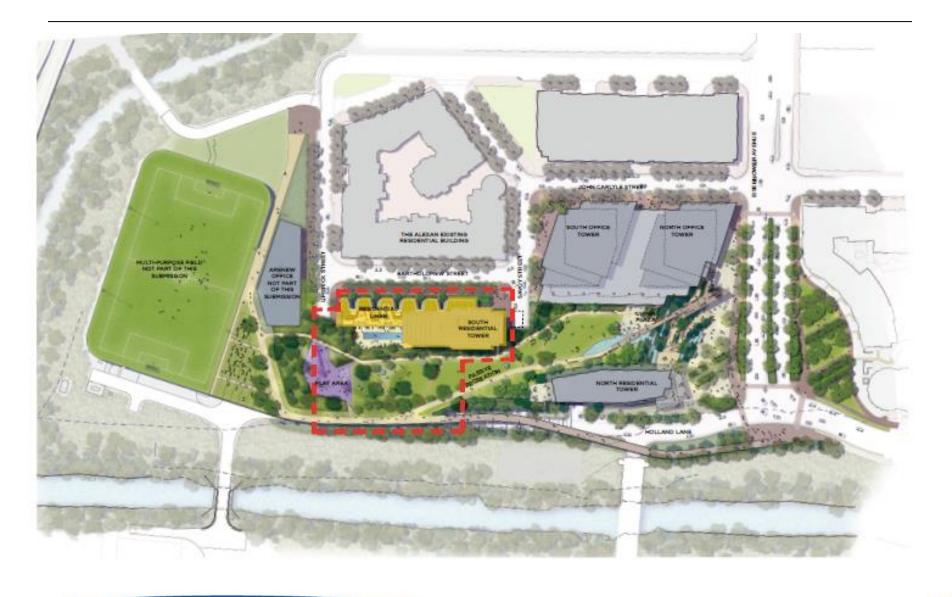

# City Council/Alexandria Renew Board Presentation

Council Work Session, January 28, 2014



#### **Agenda**

- Alexandria Renew's Water Role in City
- South Carlyle Strategy Update
- AlexRenew's Reclaimed Water Strategy
- Four Mile Run Pump Station Upgrade Update
- Wet Weather Management Program



## How does water work in our City?

- Owns & operates sewer lines
- Manages storm water
- **Owns & operates** combined sewer system

- **Pumps & intercepts dirty** water from City system
- **Cleans dirty water at** wastewater treatment plant
- **Reuses reclaimed water**







**AMERICAN WATER** 

**Provides drinking water** 





#### City of Alexandria Circa 1996





#### **South Carlyle Strategy Area**





#### **South Carlyle Approved Strategy**





#### **AlexRenew West Site Construction January 2014**





#### **Alexandria Renew Enterprises and Vicinity Future**





#### **Alexandria Renew Enterprises and Vicinity Future**





#### Alexandria Renew Enterprises Reclaimed Water Program





#### Alexandria Renew Enterprises Four Mile Run Pump Station Upgrade Project





#### Alexandria Renew Enterprises Four Mile Run Pump Station Upgrade Project





#### Alexandria Renew Enterprises Financial Resources Comparison

### To be presented at work session



## **Wet Weather Control Program Objectives**

- Alexandria Service Area Focus
  - Minimize basement backups in Commonwealth Avenue sewershed
  - Reduce extreme wet weather flows to Four Mile Run Pump Station
  - Relocate and reduce discharges from Combined Sewer Overflow (CSO)