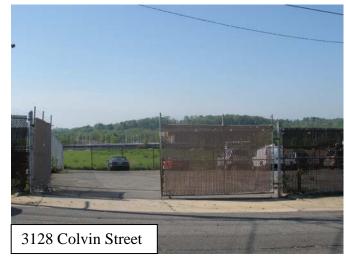

The parking lot at **3128 Colvin Street** is located on one lot of record approximately 14,000 square feet in size. This property is split by a fence, with a small portion of the lot being used for parking by the neighboring roofing contractor. The applicant will occupy the remainder of the site (approximately 11,000 square feet) for his business. The tenant space at **3235 Colvin Street** is an 8,200 square-foot one –to two-story industrial building. It is located on one lot of record measuring approximately 11,000 square feet in size.

### **PROPOSAL**

The applicant proposes to relocate a portion of his existing general automobile and automobile sales business from 3127 Colvin Street to 3235 Colvin Street. The 3127 Colvin Street location, which currently houses the automobile repair and office functions, would be abandoned and those functions moved to 3235 Colvin Street, a few hundred feet to the west. The parking lot portion of the applicant's business at 3128 Colvin Street will remain a part of this Special Use Permit without any changes. Aside from an increase in the number of repair areas inside the building and a slight increase in the number of repair customers expected each week, no other changes to the existing operation are proposed.