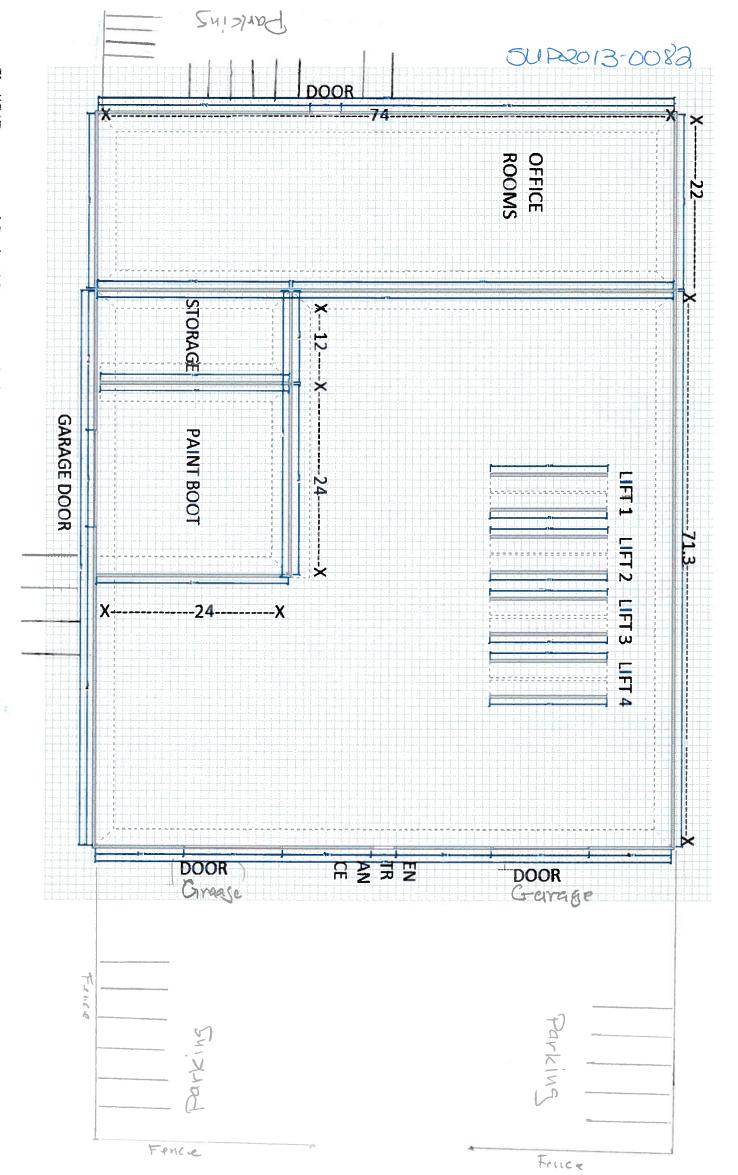

### **SITE DESCRIPTION**

The combined general automobile repair and automobile sales business is proposed for two sites on Colvin Street that are located approximately 375 feet apart. The applicant will continue to use the surface parking lot at 3128 Colvin Street, as approved under the prior SUP, for both the display of vehicles for sale and to park vehicles associated with his repair business. The repair business and offices will be relocated to new space at 3235 Colvin Street.

The parking lot at **3128 Colvin Street** is located on one lot of record approximately 14,000 square feet in size. This property is split by a fence, with a small portion of the lot being used for parking by the neighboring roofing contractor. The applicant will occupy the remainder of the site (approximately 11,000 square feet) for his business. The tenant space at **3235 Colvin Street** is an 8,200 square-foot one –to two-story industrial building. It is located on one lot of record measuring approximately 11,000 square feet in size.

### **PROPOSAL**

The applicant proposes to relocate a portion of his existing general automobile and automobile sales business from 3127 Colvin Street to 3235 Colvin Street. The 3127 Colvin Street location, which currently houses the automobile repair and office functions, would be abandoned and those functions moved to 3235 Colvin Street, a few hundred feet to the west. The parking lot portion of the applicant's business at 3128 Colvin Street will remain a part of this Special Use Permit without any changes. Aside from an increase in the number of repair areas inside the building and a slight increase in the number of repair customers expected each week, no other changes to the existing operation are proposed.

<u>Hours of Operation:</u> 8 a.m. – 7 p.m. Monday – Saturday

Service Lifts/Areas: Five service lifts

Four non-lift service areas
Nine total service areas

Customers: 15 customers each week for repair services

### **PARKING**

Pursuant to Section 8-200 (A)(17) of the Zoning Ordinance, a general automobile repair business requires one off-street parking space for every 400 square feet of floor area. In addition, the business is required to provide one off-street loading space and staff routinely recommends one off-street parking space for every vehicle offered for sale at automobile sales businesses. The combined 8,200 square-foot automobile repair and sales business, with up to 22 vehicles offered for sale at any one time, is required to provide a total of 43 off-street parking spaces plus the required loading space.

The applicant satisfies the parking needs for the use with at least 43 off-street parking spaces, plus the one loading space. Parking is distributed among four locations. Seven parking spaces plus one loading space are available directly in front of the 3235 Colvin Street building. Nine spaces are located within the building and an additional three spaces, included in the applicant's lease, are located immediately to the west of the building on neighboring property at 20-30 South Quaker Lane. The remaining 24 off-street spaces are located in the parking lot that the applicant leases at 3128 Colvin Street, which is less than 500 feet from 3235 Colvin Street.

As a practical matter, the applicant reports that he can actually fit at least 31 vehicles, and likely even more, at 3128 Colvin Street because vehicles can be parked in tandem. The applicant also reports that he has the use of an additional five spaces behind 3235 Colvin Street, although staff cannot officially count these spaces toward required off-street parking because the spaces are generally used by another business.