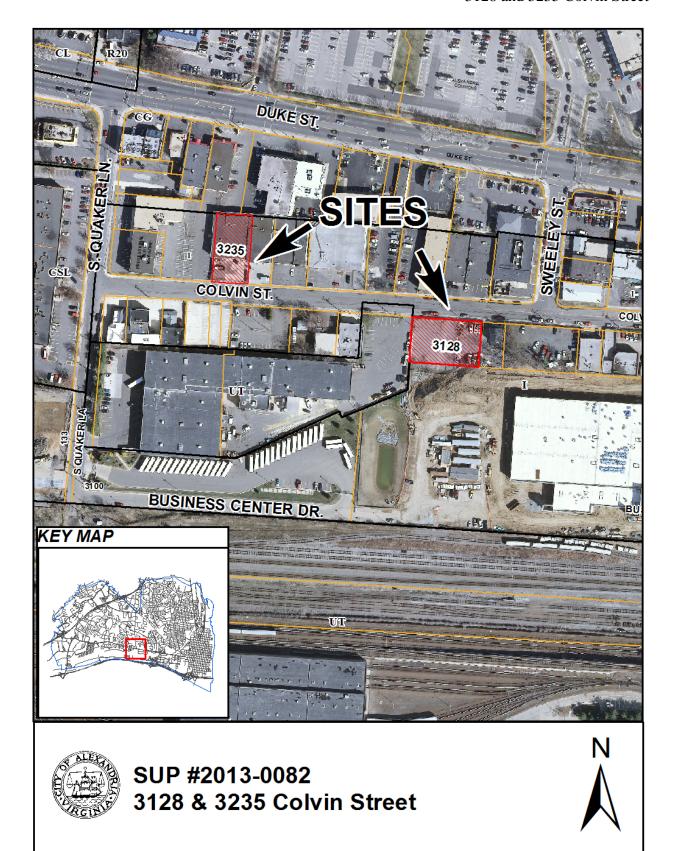

### **SITE DESCRIPTION**

The combined general automobile repair and automobile sales business is proposed for two sites on Colvin Street that are located approximately 375 feet apart. The applicant will continue to use the surface parking lot at 3128 Colvin Street, as approved under the prior SUP, for both the display of vehicles for sale and to park vehicles associated with his repair business. The repair business and offices will be relocated to new space at 3235 Colvin Street.

The parking lot at **3128 Colvin Street** is located on one lot of record approximately 14,000 square feet in size. This property is split by a fence, with a small portion of the lot being used for parking by the neighboring roofing contractor. The applicant will occupy the remainder of the site (approximately 11,000 square feet) for his business. The tenant space at **3235 Colvin Street** is an 8,200 square-foot one –to two-story industrial building. It is located on one lot of record measuring approximately 11,000 square feet in size.

The surrounding area features a mix of

industrial, institutional, and commercial uses. Several retail businesses, including a mattress store and the Wild Bird Center are located to the north along Duke Street. Nearby uses along Colvin Street include: a three-story office building, another automobile repair business, warehouses, and the Colvin Business Center, which contains several commercial and industrial tenants. The DASH Bus garage and the City's traffic control facility are located to the south.