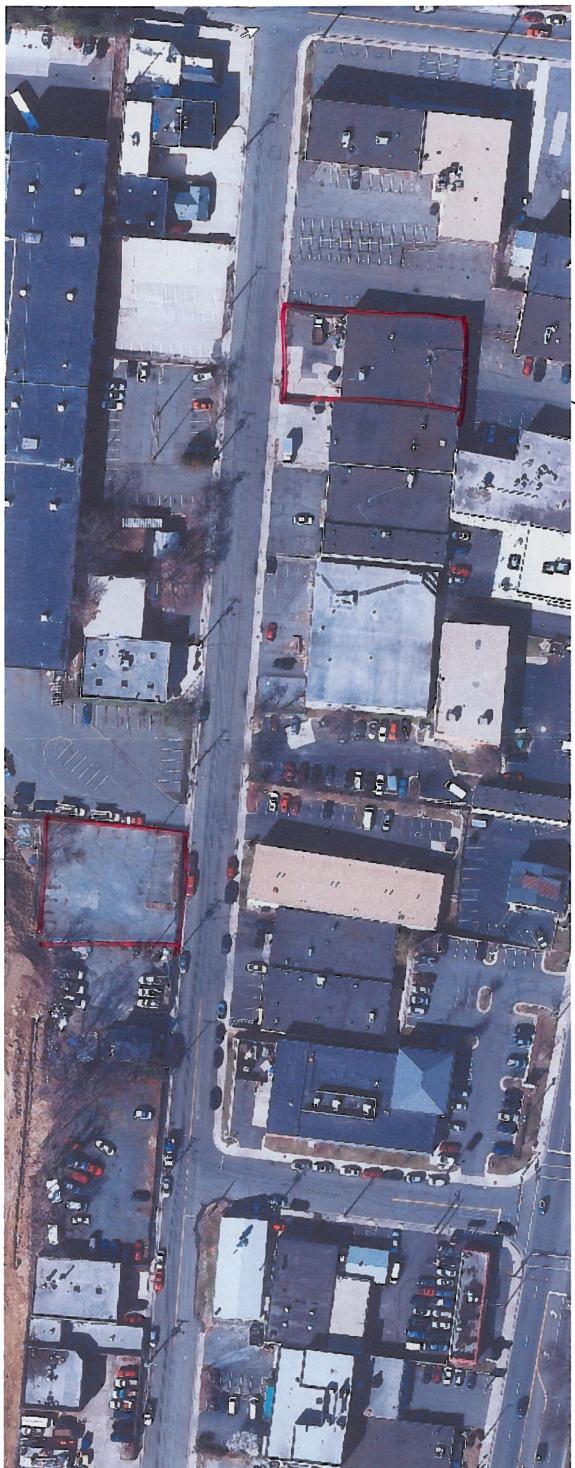

### **SITE DESCRIPTION**

The combined general automobile repair and automobile sales business is proposed for two sites on Colvin Street that are located approximately 375 feet apart. The applicant will continue to use the surface parking lot at 3128 Colvin Street, as approved under the prior SUP, for both the display of vehicles for sale and to park vehicles associated with his repair business. The repair business and offices will be relocated to new space at 3235 Colvin Street.

The parking lot at **3128 Colvin Street** is located on one lot of record approximately 14,000 square feet in size. This property is split by a fence, with a small portion of the lot being used for parking by the neighboring roofing contractor. The applicant will occupy the remainder of the site (approximately 11,000 square feet) for his business. The tenant space at **3235 Colvin Street** is an 8,200 square-foot one –to two-story industrial building. It is located on one lot of record measuring approximately 11,000 square feet in size.

The surrounding area features a mix of

industrial, institutional, and commercial uses. Several retail businesses, including a mattress store and the Wild Bird Center are located to the north along Duke Street. Nearby uses along Colvin Street include: a three-story office building, another automobile repair business, warehouses, and the Colvin Business Center, which contains several commercial and industrial tenants. The DASH Bus garage and the City's traffic control facility are located to the south.