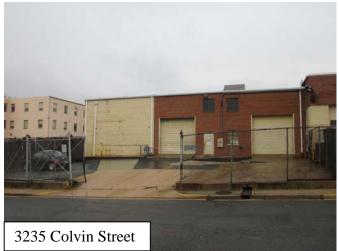

The parking lot at **3128 Colvin Street** is located on one lot of record approximately 14,000 square feet in size. This property is split by a fence, with a small portion of the lot being used for parking by the neighboring roofing contractor. The applicant will occupy the remainder of the site (approximately 11,000 square feet) for his business. The tenant space at **3235 Colvin Street** is an 8,200 square-foot one –to two-story industrial building. It is located on one lot of record measuring approximately 11,000 square feet in size.

### **PROPOSAL**

The applicant proposes to relocate a portion of his existing general automobile and automobile sales business from 3127 Colvin Street to 3235 Colvin Street. The 3127 Colvin Street location, which currently houses the automobile repair and office functions, would be abandoned and those functions moved to 3235 Colvin Street, a few hundred feet to the west. The parking lot portion of the applicant's business at 3128 Colvin Street will remain a part of this Special Use Permit without any changes. Aside from an increase in the number of repair areas inside the building and a slight increase in the number of repair customers expected each week, no other changes to the existing operation are proposed.