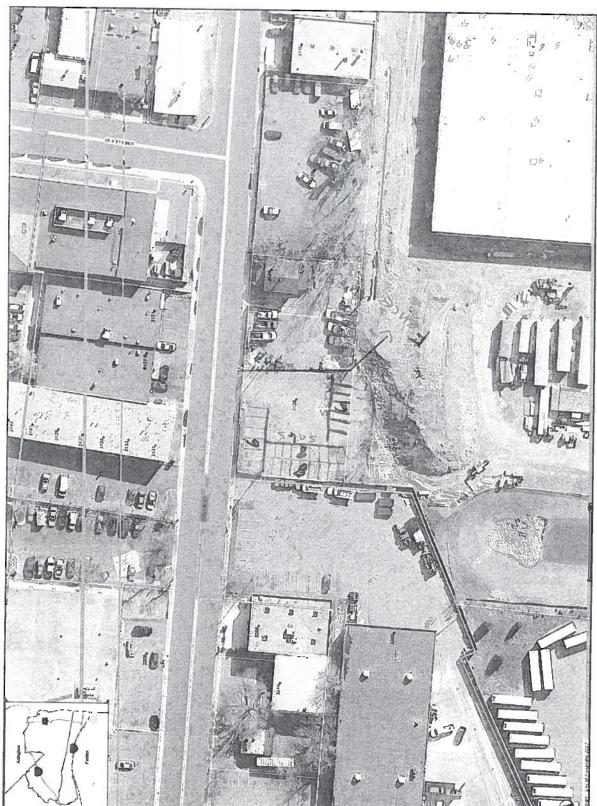

### **SITE DESCRIPTION**

The combined general automobile repair and automobile sales business is proposed for two sites on Colvin Street that are located approximately 375 feet apart. The applicant will continue to use the surface parking lot at 3128 Colvin Street, as approved under the prior SUP, for both the display of vehicles for sale and to park vehicles associated with his repair business. The repair business and offices will be relocated to new space at 3235 Colvin Street.

The parking lot at **3128 Colvin Street** is located on one lot of record approximately 14,000 square feet in size. This property is split by a fence, with a small portion of the lot being used for parking by the neighboring roofing contractor. The applicant will occupy the remainder of the site (approximately 11,000 square feet) for his business. The tenant space at **3235 Colvin Street** is an 8,200 square-foot one –to two-story industrial building. It is located on one lot of record measuring approximately 11,000 square feet in size.

The surrounding area features a mix of

industrial, institutional, and commercial uses. Several retail businesses, including a mattress store and the Wild Bird Center are located to the north along Duke Street. Nearby uses along Colvin Street include: a three-story office building, another automobile repair business, warehouses, and the Colvin Business Center, which contains several commercial and industrial tenants. The DASH Bus garage and the City's traffic control facility are located to the south.