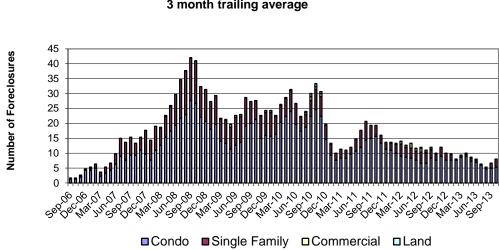

## New Foreclosures in Alexandria 3 month trailing average

Source: Department of Real Estate Assessments Through October 2013