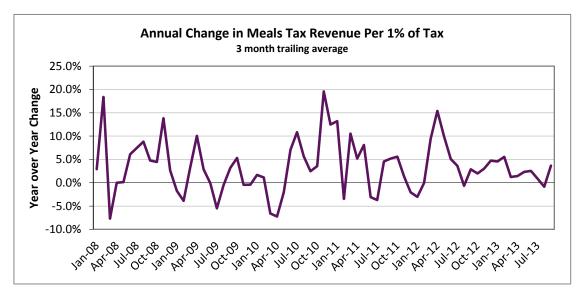

Source: Code Administration Through October 2013

Source: Finance Department Through November 2013

Source: Finance Department, U.S. Census Bureau US, Alexandria data through October 2013

Source: Finance Department Through September 2013