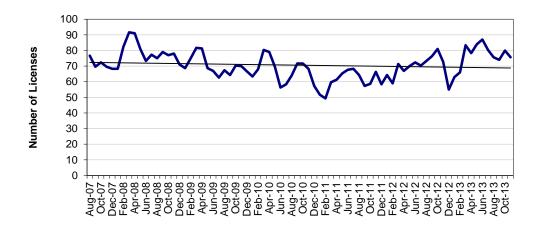

## SELECTED ECONOMIC INDICATORS

|                                                                                                                                                                                                                                                                                                                                                                                                                                                                                                                                                                                                                                                                                                                                                                                                                                                                                                                                                                                                                                                                                                                                                 | Change on                                                                                            |                        |                                                 |                                             |
|-------------------------------------------------------------------------------------------------------------------------------------------------------------------------------------------------------------------------------------------------------------------------------------------------------------------------------------------------------------------------------------------------------------------------------------------------------------------------------------------------------------------------------------------------------------------------------------------------------------------------------------------------------------------------------------------------------------------------------------------------------------------------------------------------------------------------------------------------------------------------------------------------------------------------------------------------------------------------------------------------------------------------------------------------------------------------------------------------------------------------------------------------|------------------------------------------------------------------------------------------------------|------------------------|-------------------------------------------------|---------------------------------------------|
| Consumer Price Index (CPI-U)                                                                                                                                                                                                                                                                                                                                                                                                                                                                                                                                                                                                                                                                                                                                                                                                                                                                                                                                                                                                                                                                                                                    | Previous Year                                                                                        |                        |                                                 |                                             |
| for the Washington-Baltimore,                                                                                                                                                                                                                                                                                                                                                                                                                                                                                                                                                                                                                                                                                                                                                                                                                                                                                                                                                                                                                                                                                                                   |                                                                                                      |                        |                                                 |                                             |
| DC-MD-VA-WV Area (as of October 2013)                                                                                                                                                                                                                                                                                                                                                                                                                                                                                                                                                                                                                                                                                                                                                                                                                                                                                                                                                                                                                                                                                                           | 1.3%                                                                                                 |                        |                                                 |                                             |
| For the United States (as of November 2013)                                                                                                                                                                                                                                                                                                                                                                                                                                                                                                                                                                                                                                                                                                                                                                                                                                                                                                                                                                                                                                                                                                     | 1.2%                                                                                                 |                        |                                                 |                                             |
| Core CPI-U (excludes food and energy)                                                                                                                                                                                                                                                                                                                                                                                                                                                                                                                                                                                                                                                                                                                                                                                                                                                                                                                                                                                                                                                                                                           | 1.7%                                                                                                 |                        |                                                 |                                             |
| (as of November 2013)                                                                                                                                                                                                                                                                                                                                                                                                                                                                                                                                                                                                                                                                                                                                                                                                                                                                                                                                                                                                                                                                                                                           |                                                                                                      |                        |                                                 |                                             |
| (Source: U.S. Department of Labor, Bureau                                                                                                                                                                                                                                                                                                                                                                                                                                                                                                                                                                                                                                                                                                                                                                                                                                                                                                                                                                                                                                                                                                       |                                                                                                      |                        |                                                 |                                             |
| of Labor Statistics)                                                                                                                                                                                                                                                                                                                                                                                                                                                                                                                                                                                                                                                                                                                                                                                                                                                                                                                                                                                                                                                                                                                            |                                                                                                      |                        |                                                 |                                             |
| Unemployment Rates                                                                                                                                                                                                                                                                                                                                                                                                                                                                                                                                                                                                                                                                                                                                                                                                                                                                                                                                                                                                                                                                                                                              | Current Month                                                                                        | Prior Month            | Prior Year                                      |                                             |
| Alexandria (as of October 2013)                                                                                                                                                                                                                                                                                                                                                                                                                                                                                                                                                                                                                                                                                                                                                                                                                                                                                                                                                                                                                                                                                                                 | 4.9%                                                                                                 | 4.4%                   | 4.2%                                            |                                             |
| Virginia (as of October 2013)                                                                                                                                                                                                                                                                                                                                                                                                                                                                                                                                                                                                                                                                                                                                                                                                                                                                                                                                                                                                                                                                                                                   | 5.6%                                                                                                 | 5.6%                   | 5.8%                                            |                                             |
| United States (as of November 2013)                                                                                                                                                                                                                                                                                                                                                                                                                                                                                                                                                                                                                                                                                                                                                                                                                                                                                                                                                                                                                                                                                                             | 7.0%                                                                                                 | 7.3%                   | 7.8%                                            |                                             |
| (Source: U.S. Department of Labor, Bureau of Labor                                                                                                                                                                                                                                                                                                                                                                                                                                                                                                                                                                                                                                                                                                                                                                                                                                                                                                                                                                                                                                                                                              | 7.070                                                                                                | 7.570                  | 7.070                                           |                                             |
| Statistics)                                                                                                                                                                                                                                                                                                                                                                                                                                                                                                                                                                                                                                                                                                                                                                                                                                                                                                                                                                                                                                                                                                                                     |                                                                                                      |                        |                                                 |                                             |
|                                                                                                                                                                                                                                                                                                                                                                                                                                                                                                                                                                                                                                                                                                                                                                                                                                                                                                                                                                                                                                                                                                                                                 |                                                                                                      |                        |                                                 |                                             |
| Office Vacancy Rates                                                                                                                                                                                                                                                                                                                                                                                                                                                                                                                                                                                                                                                                                                                                                                                                                                                                                                                                                                                                                                                                                                                            | <b>Current Quarter</b>                                                                               | <b>Prior Quarter</b>   | <b>Prior Year</b>                               |                                             |
| Alexandria                                                                                                                                                                                                                                                                                                                                                                                                                                                                                                                                                                                                                                                                                                                                                                                                                                                                                                                                                                                                                                                                                                                                      | 16.7%                                                                                                | 17.3%                  | 17.3%                                           |                                             |
| Northern Virginia                                                                                                                                                                                                                                                                                                                                                                                                                                                                                                                                                                                                                                                                                                                                                                                                                                                                                                                                                                                                                                                                                                                               | 15.2%                                                                                                | 15.3%                  | 14.5%                                           |                                             |
| Washington, DC Metro area                                                                                                                                                                                                                                                                                                                                                                                                                                                                                                                                                                                                                                                                                                                                                                                                                                                                                                                                                                                                                                                                                                                       | 12.9%                                                                                                | 13.1%                  | 12.5%                                           |                                             |
| (As of 3rd quarter 2013)                                                                                                                                                                                                                                                                                                                                                                                                                                                                                                                                                                                                                                                                                                                                                                                                                                                                                                                                                                                                                                                                                                                        |                                                                                                      |                        |                                                 |                                             |
| (Source: CoStar)                                                                                                                                                                                                                                                                                                                                                                                                                                                                                                                                                                                                                                                                                                                                                                                                                                                                                                                                                                                                                                                                                                                                |                                                                                                      |                        |                                                 |                                             |
|                                                                                                                                                                                                                                                                                                                                                                                                                                                                                                                                                                                                                                                                                                                                                                                                                                                                                                                                                                                                                                                                                                                                                 |                                                                                                      |                        |                                                 | Change on                                   |
|                                                                                                                                                                                                                                                                                                                                                                                                                                                                                                                                                                                                                                                                                                                                                                                                                                                                                                                                                                                                                                                                                                                                                 | Current Year                                                                                         |                        | Prior Year                                      | Previous Year                               |
| New Business Licenses                                                                                                                                                                                                                                                                                                                                                                                                                                                                                                                                                                                                                                                                                                                                                                                                                                                                                                                                                                                                                                                                                                                           |                                                                                                      |                        |                                                 |                                             |
|                                                                                                                                                                                                                                                                                                                                                                                                                                                                                                                                                                                                                                                                                                                                                                                                                                                                                                                                                                                                                                                                                                                                                 |                                                                                                      |                        |                                                 |                                             |
| 3 month trailing average                                                                                                                                                                                                                                                                                                                                                                                                                                                                                                                                                                                                                                                                                                                                                                                                                                                                                                                                                                                                                                                                                                                        | 76                                                                                                   |                        | 73                                              | 4.1%                                        |
| 3 month trailing average<br>(As of October 2013)                                                                                                                                                                                                                                                                                                                                                                                                                                                                                                                                                                                                                                                                                                                                                                                                                                                                                                                                                                                                                                                                                                | 76                                                                                                   |                        | 73                                              | 4.1%                                        |
| 3 month trailing average                                                                                                                                                                                                                                                                                                                                                                                                                                                                                                                                                                                                                                                                                                                                                                                                                                                                                                                                                                                                                                                                                                                        | 76                                                                                                   |                        | 73                                              | 4.1%                                        |
| 3 month trailing average<br>(As of October 2013)<br>(Source: Finance Department)                                                                                                                                                                                                                                                                                                                                                                                                                                                                                                                                                                                                                                                                                                                                                                                                                                                                                                                                                                                                                                                                |                                                                                                      | ilding Renovati        |                                                 | 4.1%                                        |
| 3 month trailing average<br>(As of October 2013)                                                                                                                                                                                                                                                                                                                                                                                                                                                                                                                                                                                                                                                                                                                                                                                                                                                                                                                                                                                                                                                                                                |                                                                                                      | ilding Renovati        |                                                 | 4.1%                                        |
| <ul> <li>3 month trailing average</li> <li>(As of October 2013)</li> <li>(Source: Finance Department)</li> </ul> New Commercial Construction (excluding Apartment)                                                                                                                                                                                                                                                                                                                                                                                                                                                                                                                                                                                                                                                                                                                                                                                                                                                                                                                                                                              |                                                                                                      | ilding Renovati        |                                                 | 4.1%                                        |
| 3 month trailing average<br>(As of October 2013)<br>(Source: Finance Department)<br><u>New Commercial Construction (excluding Apartmer</u><br>(Fiscal YTD as of October 2013)                                                                                                                                                                                                                                                                                                                                                                                                                                                                                                                                                                                                                                                                                                                                                                                                                                                                                                                                                                   | nt Buildings) and Bu                                                                                 | ilding Renovati        | <u>ons</u>                                      |                                             |
| 3 month trailing average<br>(As of October 2013)<br>(Source: Finance Department)<br><u>New Commercial Construction (excluding Apartmer</u><br>(Fiscal YTD as of October 2013)<br>Number of new building permits                                                                                                                                                                                                                                                                                                                                                                                                                                                                                                                                                                                                                                                                                                                                                                                                                                                                                                                                 | <b>it Buildings) and Bu</b><br>6                                                                     | <u>ilding Renovati</u> | <u>ons</u><br>0                                 |                                             |
| 3 month trailing average<br>(As of October 2013)<br>(Source: Finance Department)<br><u>New Commercial Construction (excluding Apartmer</u><br>(Fiscal YTD as of October 2013)<br>Number of new building permits<br>Value of new building permits (\$ millions)<br>(Source: Office of Code Administration)                                                                                                                                                                                                                                                                                                                                                                                                                                                                                                                                                                                                                                                                                                                                                                                                                                       | <mark>at Buildings) and Bu</mark><br>6<br>\$25.1                                                     |                        | <u>ons</u><br>0                                 |                                             |
| 3 month trailing average<br>(As of October 2013)<br>(Source: Finance Department)<br><u>New Commercial Construction (excluding Apartmer</u><br>(Fiscal YTD as of October 2013)<br>Number of new building permits<br>Value of new building permits (\$ millions)<br>(Source: Office of Code Administration)<br><u>New Multi-family Construction (including Apartmer</u>                                                                                                                                                                                                                                                                                                                                                                                                                                                                                                                                                                                                                                                                                                                                                                           | <mark>at Buildings) and Bu</mark><br>6<br>\$25.1                                                     |                        | <u>ons</u><br>0                                 |                                             |
| 3 month trailing average<br>(As of October 2013)<br>(Source: Finance Department)<br><u>New Commercial Construction (excluding Apartmer</u><br>(Fiscal YTD as of October 2013)<br>Number of new building permits<br>Value of new building permits (\$ millions)<br>(Source: Office of Code Administration)<br><u>New Multi-family Construction (including Apartmer</u><br>(Fiscal YTD as of October 2013)                                                                                                                                                                                                                                                                                                                                                                                                                                                                                                                                                                                                                                                                                                                                        | <mark>tt Buildings) and Bu</mark><br>6<br>\$25.1<br><b>nt &amp; Condominium</b>                      |                        | <u>ons</u><br>0<br>\$0.0                        | -<br>-                                      |
| <ul> <li>3 month trailing average <ul> <li>(As of October 2013)</li> <li>(Source: Finance Department)</li> </ul> </li> <li><u>New Commercial Construction (excluding Apartment</u></li> <li>(Fiscal YTD as of October 2013)</li> <li>Number of new building permits</li> <li>Value of new building permits (\$ millions)</li> <li>(Source: Office of Code Administration)</li> </ul> <li><u>New Multi-family Construction (including Apartment</u></li> <li>(Fiscal YTD as of October 2013)</li> <li>Number of new building permits</li>                                                                                                                                                                                                                                                                                                                                                                                                                                                                                                                                                                                                        | <mark>t Buildings) and Bu</mark><br>6<br>\$25.1<br><b>nt &amp; Condominium</b><br>36                 |                        | <u>ons</u><br>0<br>\$0.0                        | -<br>-<br>3500.0%                           |
| 3 month trailing average<br>(As of October 2013)<br>(Source: Finance Department)<br><u>New Commercial Construction (excluding Apartmer</u><br>(Fiscal YTD as of October 2013)<br>Number of new building permits<br>Value of new building permits (\$ millions)<br>(Source: Office of Code Administration)<br><u>New Multi-family Construction (including Apartmer</u><br>(Fiscal YTD as of October 2013)                                                                                                                                                                                                                                                                                                                                                                                                                                                                                                                                                                                                                                                                                                                                        | <mark>tt Buildings) and Bu</mark><br>6<br>\$25.1<br><b>nt &amp; Condominium</b>                      |                        | <u>ons</u><br>0<br>\$0.0                        | -<br>-                                      |
| <ul> <li>3 month trailing average <ul> <li>(As of October 2013)</li> <li>(Source: Finance Department)</li> </ul> </li> <li><u>New Commercial Construction (excluding Apartment</u></li> <li>(Fiscal YTD as of October 2013)</li> <li>Number of new building permits</li> <li>Value of new building permits (\$ millions)</li> <li>(Source: Office of Code Administration)</li> </ul> <li><u>New Multi-family Construction (including Apartment</u></li> <li>(Fiscal YTD as of October 2013)</li> <li>Number of new building permits</li>                                                                                                                                                                                                                                                                                                                                                                                                                                                                                                                                                                                                        | <mark>t Buildings) and Bu</mark><br>6<br>\$25.1<br><b>nt &amp; Condominium</b><br>36                 |                        | <u>ons</u><br>0<br>\$0.0                        | -<br>-<br>3500.0%                           |
| 3 month trailing average<br>(As of October 2013)<br>(Source: Finance Department)<br><u>New Commercial Construction (excluding Apartmer</u><br>(Fiscal YTD as of October 2013)<br>Number of new building permits<br>Value of new building permits (\$ millions)<br>(Source: Office of Code Administration)<br><u>New Multi-family Construction (including Apartmer</u><br>(Fiscal YTD as of October 2013)<br>Number of new building permits<br>Value of new building permits<br>Value of new building permits (\$ millions)                                                                                                                                                                                                                                                                                                                                                                                                                                                                                                                                                                                                                      | <mark>t Buildings) and Bu</mark><br>6<br>\$25.1<br><b>nt &amp; Condominium</b><br>36                 |                        | <u>ons</u><br>0<br>\$0.0                        | -<br>-<br>3500.0%                           |
| <ul> <li>3 month trailing average (As of October 2013) (Source: Finance Department)</li> <li><u>New Commercial Construction (excluding Apartmer</u> (Fiscal YTD as of October 2013) Number of new building permits Value of new building permits (\$ millions) (Source: Office of Code Administration)</li> <li><u>New Multi-family Construction (including Apartmer</u> (Fiscal YTD as of October 2013) Number of new building permits Value of new building permits</li> </ul>                                                                                                                                                                                                                                                                                                                                                    | <mark>6 825.1<br/>6<br/>825.1<br/><b>nt &amp; Condominium</b><br/>36<br/>\$41.4</mark>               |                        | 0<br>\$0.0<br>1<br>\$29.5                       | -<br>-<br>3500.0%<br>40.3%                  |
| <ul> <li>3 month trailing average <ul> <li>(As of October 2013)</li> <li>(Source: Finance Department)</li> </ul> </li> <li>New Commercial Construction (excluding Apartment <ul> <li>(Fiscal YTD as of October 2013)</li> <li>Number of new building permits</li> <li>Value of new building permits (\$ millions)</li> <li>(Source: Office of Code Administration)</li> </ul> </li> <li>New Multi-family Construction (including Apartment <ul> <li>(Fiscal YTD as of October 2013)</li> <li>Number of new building permits</li> <li>Value of new building permits (\$ millions)</li> <li>(Source: Office of Code Administration)</li> </ul> </li> <li>New Multi-family Construction (including Apartment <ul> <li>(Fiscal YTD as of October 2013)</li> <li>Number of new building permits</li> <li>Value of new building permits (\$ millions)</li> </ul> </li> <li>Residential Real Estate Indicators <ul> <li>Residential Dwelling Units Sold</li> </ul> </li> </ul>                                                                                                                                                                         | <mark>6 825.1<br/>6<br/>825.1<br/><b>nt &amp; Condominium</b><br/>36<br/>\$41.4</mark>               |                        | 0<br>\$0.0<br>1<br>\$29.5                       | -<br>-<br>3500.0%<br>40.3%                  |
| 3 month trailing average<br>(As of October 2013)<br>(Source: Finance Department)<br><u>New Commercial Construction (excluding Apartmer</u><br>(Fiscal YTD as of October 2013)<br>Number of new building permits<br>Value of new building permits (\$ millions)<br>(Source: Office of Code Administration)<br><u>New Multi-family Construction (including Apartmer</u><br>(Fiscal YTD as of October 2013)<br>Number of new building permits<br>Value of new building permits<br>Value of new building permits<br>Value of new building permits (\$ millions)<br><u>Residential Real Estate Indicators</u><br>Residential Dwelling Units Sold<br>(Calendar YTD ending October 2013)                                                                                                                                                                                                                                                                                                                                                                                                                                                               | 1 <b>t Buildings) and Bu</b><br>6<br>\$25.1<br>1 <b>t &amp; Condominium</b><br>36<br>\$41.4<br>2,154 |                        | 0<br>\$0.0<br>1<br>\$29.5<br>1,805              | -<br>-<br>3500.0%<br>40.3%<br>19.3%         |
| <ul> <li>3 month trailing average<br/>(As of October 2013)<br/>(Source: Finance Department)</li> <li><u>New Commercial Construction (excluding Apartmer</u><br/>(Fiscal YTD as of October 2013)<br/>Number of new building permits<br/>Value of new building permits (\$ millions)<br/>(Source: Office of Code Administration)</li> <li><u>New Multi-family Construction (including Apartmer</u><br/>(Fiscal YTD as of October 2013)<br/>Number of new building permits<br/>Value of new building permits<br/>Value of new building permits</li> <li><u>Residential Real Estate Indicators</u><br/>Residential Dwelling Units Sold<br/>(Calendar YTD ending October 2013)<br/>Median Residential Sales Price (As of October 2013)<br/>(Source: Department of Real Estate Assessments)</li> </ul>                                                                                                                                                                                                                                                                                                                                                | 1 <b>t Buildings) and Bu</b><br>6<br>\$25.1<br>1 <b>t &amp; Condominium</b><br>36<br>\$41.4<br>2,154 |                        | 0<br>\$0.0<br>1<br>\$29.5<br>1,805              | -<br>-<br>3500.0%<br>40.3%<br>19.3%         |
| 3 month trailing average<br>(As of October 2013)<br>(Source: Finance Department)<br><u>New Commercial Construction (excluding Apartmer</u><br>(Fiscal YTD as of October 2013)<br>Number of new building permits<br>Value of new building permits (\$ millions)<br>(Source: Office of Code Administration)<br><u>New Multi-family Construction (including Apartmer</u><br>(Fiscal YTD as of October 2013)<br>Number of new building permits<br>Value of new building permits<br>Value of new building permits<br>Value of new building permits (\$ millions)<br><u>Residential Real Estate Indicators</u><br>Residential Dwelling Units Sold<br>(Calendar YTD ending October 2013)<br>Median Residential Sales Price (As of October 2013)<br>(Source: Department of Real Estate Assessments)<br><u>Foreclosures</u>                                                                                                                                                                                                                                                                                                                              | 1 <b>t Buildings) and Bu</b><br>6<br>\$25.1<br>1 <b>t &amp; Condominium</b><br>36<br>\$41.4<br>2,154 |                        | 0<br>\$0.0<br>1<br>\$29.5<br>1,805              | -<br>-<br>3500.0%<br>40.3%<br>19.3%         |
| <ul> <li>3 month trailing average <ul> <li>(As of October 2013)</li> <li>(Source: Finance Department)</li> </ul> </li> <li>New Commercial Construction (excluding Apartmer <ul> <li>(Fiscal YTD as of October 2013)</li> <li>Number of new building permits</li> <li>Value of new building permits (\$ millions)</li> <li>(Source: Office of Code Administration)</li> </ul> </li> <li>New Multi-family Construction (including Apartmer <ul> <li>(Fiscal YTD as of October 2013)</li> <li>Number of new building permits</li> <li>Value of new building permits (\$ millions)</li> </ul> </li> <li>Residential Real Estate Indicators <ul> <li>Residential Dwelling Units Sold</li> <li>(Calendar YTD ending October 2013)</li> <li>Median Residential Sales Price (As of October 2013)</li> <li>(Source: Department of Real Estate Assessments)</li> </ul> </li> <li>Foreclosures <ul> <li>3 month trailing average</li> </ul> </li> </ul> | 6<br>\$25.1<br><b>nt &amp; Condominium 1</b><br>36<br>\$41.4<br>2,154<br>\$482,000                   |                        | 0<br>\$0.0<br>1<br>\$29.5<br>1,805<br>\$460,000 | -<br>-<br>3500.0%<br>40.3%<br>19.3%<br>4.8% |
| 3 month trailing average<br>(As of October 2013)<br>(Source: Finance Department)<br><u>New Commercial Construction (excluding Apartmer</u><br>(Fiscal YTD as of October 2013)<br>Number of new building permits<br>Value of new building permits (\$ millions)<br>(Source: Office of Code Administration)<br><u>New Multi-family Construction (including Apartmer</u><br>(Fiscal YTD as of October 2013)<br>Number of new building permits<br>Value of new building permits<br>Value of new building permits<br>Value of new building permits (\$ millions)<br><u>Residential Real Estate Indicators</u><br>Residential Dwelling Units Sold<br>(Calendar YTD ending October 2013)<br>Median Residential Sales Price (As of October 2013)<br>(Source: Department of Real Estate Assessments)<br><u>Foreclosures</u>                                                                                                                                                                                                                                                                                                                              | 1 <b>t Buildings) and Bu</b><br>6<br>\$25.1<br>1 <b>t &amp; Condominium</b><br>36<br>\$41.4<br>2,154 |                        | 0<br>\$0.0<br>1<br>\$29.5<br>1,805              | -<br>-<br>3500.0%<br>40.3%<br>19.3%         |

Source: Code Administration Through October 2013

Source: Finance Department Through November 2013

Source: Finance Department, U.S. Census Bureau US, Alexandria data through October 2013

Source: Finance Department Through September 2013