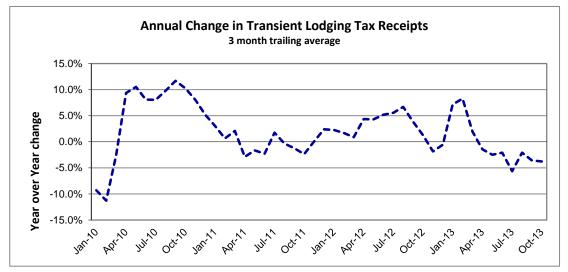

Source: Code Administration Through October 2013

Source: Finance Department Through November 2013

Source: Finance Department, U.S. Census Bureau US, Alexandria data through October 2013

Source: Finance Department Through September 2013

Source: Finance Department Through September 2013

Source: Department of Real Estate Assessments Through October 2013

Sources: Metropolitan Regional Information Systems; Department of Real Estate Assessments Through October 2013