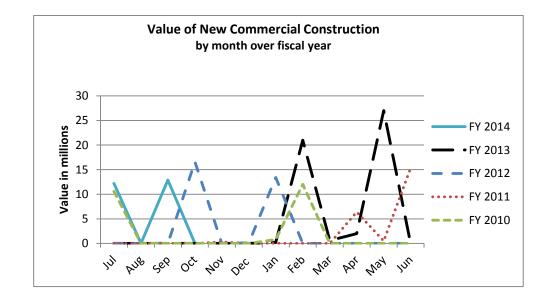

## SELECTED ECONOMIC INDICATORS

|                                                                                                                                                                                                                                                                                                                                                                                                                                                                                                                                                                                                                                                                                                                                                                                                                                                                                                                                                                                                                                                                                                                                                 | Change on                                                                                            |                        |                                                 |                                             |
|-------------------------------------------------------------------------------------------------------------------------------------------------------------------------------------------------------------------------------------------------------------------------------------------------------------------------------------------------------------------------------------------------------------------------------------------------------------------------------------------------------------------------------------------------------------------------------------------------------------------------------------------------------------------------------------------------------------------------------------------------------------------------------------------------------------------------------------------------------------------------------------------------------------------------------------------------------------------------------------------------------------------------------------------------------------------------------------------------------------------------------------------------|------------------------------------------------------------------------------------------------------|------------------------|-------------------------------------------------|---------------------------------------------|
| Consumer Price Index (CPI-U)                                                                                                                                                                                                                                                                                                                                                                                                                                                                                                                                                                                                                                                                                                                                                                                                                                                                                                                                                                                                                                                                                                                    | Previous Year                                                                                        |                        |                                                 |                                             |
| for the Washington-Baltimore,                                                                                                                                                                                                                                                                                                                                                                                                                                                                                                                                                                                                                                                                                                                                                                                                                                                                                                                                                                                                                                                                                                                   |                                                                                                      |                        |                                                 |                                             |
| DC-MD-VA-WV Area (as of October 2013)                                                                                                                                                                                                                                                                                                                                                                                                                                                                                                                                                                                                                                                                                                                                                                                                                                                                                                                                                                                                                                                                                                           | 1.3%                                                                                                 |                        |                                                 |                                             |
| For the United States (as of November 2013)                                                                                                                                                                                                                                                                                                                                                                                                                                                                                                                                                                                                                                                                                                                                                                                                                                                                                                                                                                                                                                                                                                     | 1.2%                                                                                                 |                        |                                                 |                                             |
| Core CPI-U (excludes food and energy)                                                                                                                                                                                                                                                                                                                                                                                                                                                                                                                                                                                                                                                                                                                                                                                                                                                                                                                                                                                                                                                                                                           | 1.7%                                                                                                 |                        |                                                 |                                             |
| (as of November 2013)                                                                                                                                                                                                                                                                                                                                                                                                                                                                                                                                                                                                                                                                                                                                                                                                                                                                                                                                                                                                                                                                                                                           |                                                                                                      |                        |                                                 |                                             |
| (Source: U.S. Department of Labor, Bureau                                                                                                                                                                                                                                                                                                                                                                                                                                                                                                                                                                                                                                                                                                                                                                                                                                                                                                                                                                                                                                                                                                       |                                                                                                      |                        |                                                 |                                             |
| of Labor Statistics)                                                                                                                                                                                                                                                                                                                                                                                                                                                                                                                                                                                                                                                                                                                                                                                                                                                                                                                                                                                                                                                                                                                            |                                                                                                      |                        |                                                 |                                             |
| Unemployment Rates                                                                                                                                                                                                                                                                                                                                                                                                                                                                                                                                                                                                                                                                                                                                                                                                                                                                                                                                                                                                                                                                                                                              | Current Month                                                                                        | Prior Month            | Prior Year                                      |                                             |
| Alexandria (as of October 2013)                                                                                                                                                                                                                                                                                                                                                                                                                                                                                                                                                                                                                                                                                                                                                                                                                                                                                                                                                                                                                                                                                                                 | 4.9%                                                                                                 | 4.4%                   | 4.2%                                            |                                             |
| Virginia (as of October 2013)                                                                                                                                                                                                                                                                                                                                                                                                                                                                                                                                                                                                                                                                                                                                                                                                                                                                                                                                                                                                                                                                                                                   | 5.6%                                                                                                 | 5.6%                   | 5.8%                                            |                                             |
| United States (as of November 2013)                                                                                                                                                                                                                                                                                                                                                                                                                                                                                                                                                                                                                                                                                                                                                                                                                                                                                                                                                                                                                                                                                                             | 7.0%                                                                                                 | 7.3%                   | 7.8%                                            |                                             |
| (Source: U.S. Department of Labor, Bureau of Labor                                                                                                                                                                                                                                                                                                                                                                                                                                                                                                                                                                                                                                                                                                                                                                                                                                                                                                                                                                                                                                                                                              | 7.070                                                                                                | 7.570                  | 7.070                                           |                                             |
| Statistics)                                                                                                                                                                                                                                                                                                                                                                                                                                                                                                                                                                                                                                                                                                                                                                                                                                                                                                                                                                                                                                                                                                                                     |                                                                                                      |                        |                                                 |                                             |
|                                                                                                                                                                                                                                                                                                                                                                                                                                                                                                                                                                                                                                                                                                                                                                                                                                                                                                                                                                                                                                                                                                                                                 |                                                                                                      |                        |                                                 |                                             |
| Office Vacancy Rates                                                                                                                                                                                                                                                                                                                                                                                                                                                                                                                                                                                                                                                                                                                                                                                                                                                                                                                                                                                                                                                                                                                            | <b>Current Quarter</b>                                                                               | <b>Prior Quarter</b>   | <b>Prior Year</b>                               |                                             |
| Alexandria                                                                                                                                                                                                                                                                                                                                                                                                                                                                                                                                                                                                                                                                                                                                                                                                                                                                                                                                                                                                                                                                                                                                      | 16.7%                                                                                                | 17.3%                  | 17.3%                                           |                                             |
| Northern Virginia                                                                                                                                                                                                                                                                                                                                                                                                                                                                                                                                                                                                                                                                                                                                                                                                                                                                                                                                                                                                                                                                                                                               | 15.2%                                                                                                | 15.3%                  | 14.5%                                           |                                             |
| Washington, DC Metro area                                                                                                                                                                                                                                                                                                                                                                                                                                                                                                                                                                                                                                                                                                                                                                                                                                                                                                                                                                                                                                                                                                                       | 12.9%                                                                                                | 13.1%                  | 12.5%                                           |                                             |
| (As of 3rd quarter 2013)                                                                                                                                                                                                                                                                                                                                                                                                                                                                                                                                                                                                                                                                                                                                                                                                                                                                                                                                                                                                                                                                                                                        |                                                                                                      |                        |                                                 |                                             |
| (Source: CoStar)                                                                                                                                                                                                                                                                                                                                                                                                                                                                                                                                                                                                                                                                                                                                                                                                                                                                                                                                                                                                                                                                                                                                |                                                                                                      |                        |                                                 |                                             |
|                                                                                                                                                                                                                                                                                                                                                                                                                                                                                                                                                                                                                                                                                                                                                                                                                                                                                                                                                                                                                                                                                                                                                 |                                                                                                      |                        |                                                 | Change on                                   |
|                                                                                                                                                                                                                                                                                                                                                                                                                                                                                                                                                                                                                                                                                                                                                                                                                                                                                                                                                                                                                                                                                                                                                 | Current Year                                                                                         |                        | Prior Year                                      | Previous Year                               |
| New Business Licenses                                                                                                                                                                                                                                                                                                                                                                                                                                                                                                                                                                                                                                                                                                                                                                                                                                                                                                                                                                                                                                                                                                                           |                                                                                                      |                        |                                                 |                                             |
|                                                                                                                                                                                                                                                                                                                                                                                                                                                                                                                                                                                                                                                                                                                                                                                                                                                                                                                                                                                                                                                                                                                                                 |                                                                                                      |                        |                                                 |                                             |
| 3 month trailing average                                                                                                                                                                                                                                                                                                                                                                                                                                                                                                                                                                                                                                                                                                                                                                                                                                                                                                                                                                                                                                                                                                                        | 76                                                                                                   |                        | 73                                              | 4.1%                                        |
| 3 month trailing average<br>(As of October 2013)                                                                                                                                                                                                                                                                                                                                                                                                                                                                                                                                                                                                                                                                                                                                                                                                                                                                                                                                                                                                                                                                                                | 76                                                                                                   |                        | 73                                              | 4.1%                                        |
| 3 month trailing average                                                                                                                                                                                                                                                                                                                                                                                                                                                                                                                                                                                                                                                                                                                                                                                                                                                                                                                                                                                                                                                                                                                        | 76                                                                                                   |                        | 73                                              | 4.1%                                        |
| 3 month trailing average<br>(As of October 2013)<br>(Source: Finance Department)                                                                                                                                                                                                                                                                                                                                                                                                                                                                                                                                                                                                                                                                                                                                                                                                                                                                                                                                                                                                                                                                |                                                                                                      | ilding Renovati        |                                                 | 4.1%                                        |
| 3 month trailing average<br>(As of October 2013)                                                                                                                                                                                                                                                                                                                                                                                                                                                                                                                                                                                                                                                                                                                                                                                                                                                                                                                                                                                                                                                                                                |                                                                                                      | ilding Renovati        |                                                 | 4.1%                                        |
| <ul> <li>3 month trailing average</li> <li>(As of October 2013)</li> <li>(Source: Finance Department)</li> </ul> New Commercial Construction (excluding Apartment)                                                                                                                                                                                                                                                                                                                                                                                                                                                                                                                                                                                                                                                                                                                                                                                                                                                                                                                                                                              |                                                                                                      | ilding Renovati        |                                                 | 4.1%                                        |
| 3 month trailing average<br>(As of October 2013)<br>(Source: Finance Department)<br><u>New Commercial Construction (excluding Apartmer</u><br>(Fiscal YTD as of October 2013)                                                                                                                                                                                                                                                                                                                                                                                                                                                                                                                                                                                                                                                                                                                                                                                                                                                                                                                                                                   | nt Buildings) and Bu                                                                                 | ilding Renovati        | <u>ons</u>                                      |                                             |
| 3 month trailing average<br>(As of October 2013)<br>(Source: Finance Department)<br><u>New Commercial Construction (excluding Apartmer</u><br>(Fiscal YTD as of October 2013)<br>Number of new building permits                                                                                                                                                                                                                                                                                                                                                                                                                                                                                                                                                                                                                                                                                                                                                                                                                                                                                                                                 | <b>it Buildings) and Bu</b><br>6                                                                     | <u>ilding Renovati</u> | <u>ons</u><br>0                                 |                                             |
| 3 month trailing average<br>(As of October 2013)<br>(Source: Finance Department)<br><u>New Commercial Construction (excluding Apartmer</u><br>(Fiscal YTD as of October 2013)<br>Number of new building permits<br>Value of new building permits (\$ millions)<br>(Source: Office of Code Administration)                                                                                                                                                                                                                                                                                                                                                                                                                                                                                                                                                                                                                                                                                                                                                                                                                                       | <mark>at Buildings) and Bu</mark><br>6<br>\$25.1                                                     |                        | <u>ons</u><br>0                                 |                                             |
| 3 month trailing average<br>(As of October 2013)<br>(Source: Finance Department)<br><u>New Commercial Construction (excluding Apartmer</u><br>(Fiscal YTD as of October 2013)<br>Number of new building permits<br>Value of new building permits (\$ millions)<br>(Source: Office of Code Administration)<br><u>New Multi-family Construction (including Apartmer</u>                                                                                                                                                                                                                                                                                                                                                                                                                                                                                                                                                                                                                                                                                                                                                                           | <mark>at Buildings) and Bu</mark><br>6<br>\$25.1                                                     |                        | <u>ons</u><br>0                                 |                                             |
| 3 month trailing average<br>(As of October 2013)<br>(Source: Finance Department)<br><u>New Commercial Construction (excluding Apartmer</u><br>(Fiscal YTD as of October 2013)<br>Number of new building permits<br>Value of new building permits (\$ millions)<br>(Source: Office of Code Administration)<br><u>New Multi-family Construction (including Apartmer</u><br>(Fiscal YTD as of October 2013)                                                                                                                                                                                                                                                                                                                                                                                                                                                                                                                                                                                                                                                                                                                                        | <mark>tt Buildings) and Bu</mark><br>6<br>\$25.1<br><b>nt &amp; Condominium</b>                      |                        | <u>ons</u><br>0<br>\$0.0                        | -<br>-                                      |
| <ul> <li>3 month trailing average <ul> <li>(As of October 2013)</li> <li>(Source: Finance Department)</li> </ul> </li> <li><u>New Commercial Construction (excluding Apartment</u></li> <li>(Fiscal YTD as of October 2013)</li> <li>Number of new building permits</li> <li>Value of new building permits (\$ millions)</li> <li>(Source: Office of Code Administration)</li> </ul> <li><u>New Multi-family Construction (including Apartment</u></li> <li>(Fiscal YTD as of October 2013)</li> <li>Number of new building permits</li>                                                                                                                                                                                                                                                                                                                                                                                                                                                                                                                                                                                                        | <mark>t Buildings) and Bu</mark><br>6<br>\$25.1<br><b>nt &amp; Condominium</b><br>36                 |                        | <u>ons</u><br>0<br>\$0.0                        | -<br>-<br>3500.0%                           |
| 3 month trailing average<br>(As of October 2013)<br>(Source: Finance Department)<br><u>New Commercial Construction (excluding Apartmer</u><br>(Fiscal YTD as of October 2013)<br>Number of new building permits<br>Value of new building permits (\$ millions)<br>(Source: Office of Code Administration)<br><u>New Multi-family Construction (including Apartmer</u><br>(Fiscal YTD as of October 2013)                                                                                                                                                                                                                                                                                                                                                                                                                                                                                                                                                                                                                                                                                                                                        | <mark>tt Buildings) and Bu</mark><br>6<br>\$25.1<br><b>nt &amp; Condominium</b>                      |                        | <u>ons</u><br>0<br>\$0.0                        | -<br>-                                      |
| <ul> <li>3 month trailing average <ul> <li>(As of October 2013)</li> <li>(Source: Finance Department)</li> </ul> </li> <li><u>New Commercial Construction (excluding Apartment</u></li> <li>(Fiscal YTD as of October 2013)</li> <li>Number of new building permits</li> <li>Value of new building permits (\$ millions)</li> <li>(Source: Office of Code Administration)</li> </ul> <li><u>New Multi-family Construction (including Apartment</u></li> <li>(Fiscal YTD as of October 2013)</li> <li>Number of new building permits</li>                                                                                                                                                                                                                                                                                                                                                                                                                                                                                                                                                                                                        | <mark>t Buildings) and Bu</mark><br>6<br>\$25.1<br><b>nt &amp; Condominium</b><br>36                 |                        | <u>ons</u><br>0<br>\$0.0                        | -<br>-<br>3500.0%                           |
| 3 month trailing average<br>(As of October 2013)<br>(Source: Finance Department)<br><u>New Commercial Construction (excluding Apartmer</u><br>(Fiscal YTD as of October 2013)<br>Number of new building permits<br>Value of new building permits (\$ millions)<br>(Source: Office of Code Administration)<br><u>New Multi-family Construction (including Apartmer</u><br>(Fiscal YTD as of October 2013)<br>Number of new building permits<br>Value of new building permits<br>Value of new building permits (\$ millions)                                                                                                                                                                                                                                                                                                                                                                                                                                                                                                                                                                                                                      | <mark>t Buildings) and Bu</mark><br>6<br>\$25.1<br><b>nt &amp; Condominium</b><br>36                 |                        | <u>ons</u><br>0<br>\$0.0                        | -<br>-<br>3500.0%                           |
| <ul> <li>3 month trailing average (As of October 2013) (Source: Finance Department)</li> <li><u>New Commercial Construction (excluding Apartmer</u> (Fiscal YTD as of October 2013) Number of new building permits Value of new building permits (\$ millions) (Source: Office of Code Administration)</li> <li><u>New Multi-family Construction (including Apartmer</u> (Fiscal YTD as of October 2013) Number of new building permits Value of new building permits</li> </ul>                                                                                                                                                                                                                                                                                                                                                    | <mark>6 825.1<br/>6<br/>825.1<br/><b>nt &amp; Condominium</b><br/>36<br/>\$41.4</mark>               |                        | 0<br>\$0.0<br>1<br>\$29.5                       | -<br>-<br>3500.0%<br>40.3%                  |
| <ul> <li>3 month trailing average <ul> <li>(As of October 2013)</li> <li>(Source: Finance Department)</li> </ul> </li> <li>New Commercial Construction (excluding Apartment <ul> <li>(Fiscal YTD as of October 2013)</li> <li>Number of new building permits</li> <li>Value of new building permits (\$ millions)</li> <li>(Source: Office of Code Administration)</li> </ul> </li> <li>New Multi-family Construction (including Apartment <ul> <li>(Fiscal YTD as of October 2013)</li> <li>Number of new building permits</li> <li>Value of new building permits (\$ millions)</li> <li>(Source: Office of Code Administration)</li> </ul> </li> <li>New Multi-family Construction (including Apartment <ul> <li>(Fiscal YTD as of October 2013)</li> <li>Number of new building permits</li> <li>Value of new building permits (\$ millions)</li> </ul> </li> <li>Residential Real Estate Indicators <ul> <li>Residential Dwelling Units Sold</li> </ul> </li> </ul>                                                                                                                                                                         | <mark>6 825.1<br/>6<br/>825.1<br/><b>nt &amp; Condominium</b><br/>36<br/>\$41.4</mark>               |                        | 0<br>\$0.0<br>1<br>\$29.5                       | -<br>-<br>3500.0%<br>40.3%                  |
| 3 month trailing average<br>(As of October 2013)<br>(Source: Finance Department)<br><u>New Commercial Construction (excluding Apartmer</u><br>(Fiscal YTD as of October 2013)<br>Number of new building permits<br>Value of new building permits (\$ millions)<br>(Source: Office of Code Administration)<br><u>New Multi-family Construction (including Apartmer</u><br>(Fiscal YTD as of October 2013)<br>Number of new building permits<br>Value of new building permits<br>Value of new building permits<br>Value of new building permits (\$ millions)<br><u>Residential Real Estate Indicators</u><br>Residential Dwelling Units Sold<br>(Calendar YTD ending October 2013)                                                                                                                                                                                                                                                                                                                                                                                                                                                               | 1 <b>t Buildings) and Bu</b><br>6<br>\$25.1<br>1 <b>t &amp; Condominium</b><br>36<br>\$41.4<br>2,154 |                        | 0<br>\$0.0<br>1<br>\$29.5<br>1,805              | -<br>-<br>3500.0%<br>40.3%<br>19.3%         |
| <ul> <li>3 month trailing average<br/>(As of October 2013)<br/>(Source: Finance Department)</li> <li><u>New Commercial Construction (excluding Apartmer</u><br/>(Fiscal YTD as of October 2013)<br/>Number of new building permits<br/>Value of new building permits (\$ millions)<br/>(Source: Office of Code Administration)</li> <li><u>New Multi-family Construction (including Apartmer</u><br/>(Fiscal YTD as of October 2013)<br/>Number of new building permits<br/>Value of new building permits<br/>Value of new building permits</li> <li><u>Residential Real Estate Indicators</u><br/>Residential Dwelling Units Sold<br/>(Calendar YTD ending October 2013)<br/>Median Residential Sales Price (As of October 2013)<br/>(Source: Department of Real Estate Assessments)</li> </ul>                                                                                                                                                                                                                                                                                                                                                | 1 <b>t Buildings) and Bu</b><br>6<br>\$25.1<br>1 <b>t &amp; Condominium</b><br>36<br>\$41.4<br>2,154 |                        | 0<br>\$0.0<br>1<br>\$29.5<br>1,805              | -<br>-<br>3500.0%<br>40.3%<br>19.3%         |
| 3 month trailing average<br>(As of October 2013)<br>(Source: Finance Department)<br><u>New Commercial Construction (excluding Apartmer</u><br>(Fiscal YTD as of October 2013)<br>Number of new building permits<br>Value of new building permits (\$ millions)<br>(Source: Office of Code Administration)<br><u>New Multi-family Construction (including Apartmer</u><br>(Fiscal YTD as of October 2013)<br>Number of new building permits<br>Value of new building permits<br>Value of new building permits<br>Value of new building permits (\$ millions)<br><u>Residential Real Estate Indicators</u><br>Residential Dwelling Units Sold<br>(Calendar YTD ending October 2013)<br>Median Residential Sales Price (As of October 2013)<br>(Source: Department of Real Estate Assessments)<br><u>Foreclosures</u>                                                                                                                                                                                                                                                                                                                              | 1 <b>t Buildings) and Bu</b><br>6<br>\$25.1<br>1 <b>t &amp; Condominium</b><br>36<br>\$41.4<br>2,154 |                        | 0<br>\$0.0<br>1<br>\$29.5<br>1,805              | -<br>-<br>3500.0%<br>40.3%<br>19.3%         |
| <ul> <li>3 month trailing average <ul> <li>(As of October 2013)</li> <li>(Source: Finance Department)</li> </ul> </li> <li>New Commercial Construction (excluding Apartmer <ul> <li>(Fiscal YTD as of October 2013)</li> <li>Number of new building permits</li> <li>Value of new building permits (\$ millions)</li> <li>(Source: Office of Code Administration)</li> </ul> </li> <li>New Multi-family Construction (including Apartmer <ul> <li>(Fiscal YTD as of October 2013)</li> <li>Number of new building permits</li> <li>Value of new building permits (\$ millions)</li> </ul> </li> <li>Residential Real Estate Indicators <ul> <li>Residential Dwelling Units Sold</li> <li>(Calendar YTD ending October 2013)</li> <li>Median Residential Sales Price (As of October 2013)</li> <li>(Source: Department of Real Estate Assessments)</li> </ul> </li> <li>Foreclosures <ul> <li>3 month trailing average</li> </ul> </li> </ul> | 6<br>\$25.1<br><b>nt &amp; Condominium 1</b><br>36<br>\$41.4<br>2,154<br>\$482,000                   |                        | 0<br>\$0.0<br>1<br>\$29.5<br>1,805<br>\$460,000 | -<br>-<br>3500.0%<br>40.3%<br>19.3%<br>4.8% |
| 3 month trailing average<br>(As of October 2013)<br>(Source: Finance Department)<br><u>New Commercial Construction (excluding Apartmer</u><br>(Fiscal YTD as of October 2013)<br>Number of new building permits<br>Value of new building permits (\$ millions)<br>(Source: Office of Code Administration)<br><u>New Multi-family Construction (including Apartmer</u><br>(Fiscal YTD as of October 2013)<br>Number of new building permits<br>Value of new building permits<br>Value of new building permits<br>Value of new building permits (\$ millions)<br><u>Residential Real Estate Indicators</u><br>Residential Dwelling Units Sold<br>(Calendar YTD ending October 2013)<br>Median Residential Sales Price (As of October 2013)<br>(Source: Department of Real Estate Assessments)<br><u>Foreclosures</u>                                                                                                                                                                                                                                                                                                                              | 1 <b>t Buildings) and Bu</b><br>6<br>\$25.1<br>1 <b>t &amp; Condominium</b><br>36<br>\$41.4<br>2,154 |                        | 0<br>\$0.0<br>1<br>\$29.5<br>1,805              | -<br>-<br>3500.0%<br>40.3%<br>19.3%         |

## Annual Change in Consumer Price Index

**Office Vacancy Rates** 

Source: CoStar Through 3rd quarter 2013

Source: Code Administration Through October 2013

Source: Code Administration Through October 2013

Source: Code Administration Through October 2013

Source: Finance Department Through November 2013

Source: Finance Department, U.S. Census Bureau US, Alexandria data through October 2013

Source: Finance Department Through September 2013