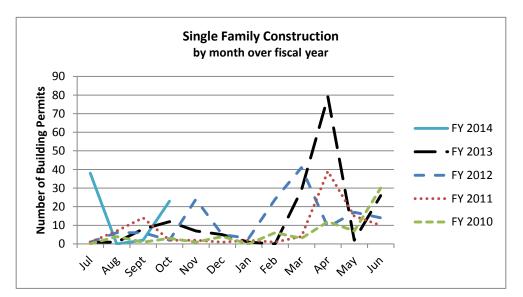

Source: Code Administration Through October 2013

Source: Finance Department Through November 2013

Source: Finance Department, U.S. Census Bureau US, Alexandria data through October 2013

Source: Finance Department Through September 2013