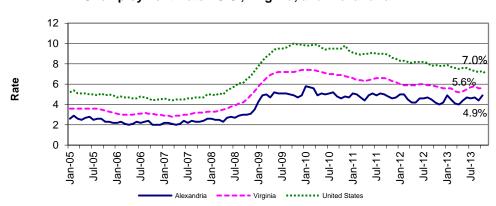

Unemployment Rate - U.S., Virginia, and Alexandria

Source: Virginia Employment Commission Through October 2013

## SELECTED ECONOMIC INDICATORS

|                                                                                                                                                                                                                                                                                                                                                                                                                                                                                                                                                                                                                                                                                                                                                                                                                                                                                                                                                                                                                                                                                                                                                 | Change on                                                                                            |                        |                                                 |                                             |
|-------------------------------------------------------------------------------------------------------------------------------------------------------------------------------------------------------------------------------------------------------------------------------------------------------------------------------------------------------------------------------------------------------------------------------------------------------------------------------------------------------------------------------------------------------------------------------------------------------------------------------------------------------------------------------------------------------------------------------------------------------------------------------------------------------------------------------------------------------------------------------------------------------------------------------------------------------------------------------------------------------------------------------------------------------------------------------------------------------------------------------------------------|------------------------------------------------------------------------------------------------------|------------------------|-------------------------------------------------|---------------------------------------------|
| Consumer Price Index (CPI-U)                                                                                                                                                                                                                                                                                                                                                                                                                                                                                                                                                                                                                                                                                                                                                                                                                                                                                                                                                                                                                                                                                                                    | Previous Year                                                                                        |                        |                                                 |                                             |
| for the Washington-Baltimore,                                                                                                                                                                                                                                                                                                                                                                                                                                                                                                                                                                                                                                                                                                                                                                                                                                                                                                                                                                                                                                                                                                                   |                                                                                                      |                        |                                                 |                                             |
| DC-MD-VA-WV Area (as of October 2013)                                                                                                                                                                                                                                                                                                                                                                                                                                                                                                                                                                                                                                                                                                                                                                                                                                                                                                                                                                                                                                                                                                           | 1.3%                                                                                                 |                        |                                                 |                                             |
| For the United States (as of November 2013)                                                                                                                                                                                                                                                                                                                                                                                                                                                                                                                                                                                                                                                                                                                                                                                                                                                                                                                                                                                                                                                                                                     | 1.2%                                                                                                 |                        |                                                 |                                             |
| Core CPI-U (excludes food and energy)                                                                                                                                                                                                                                                                                                                                                                                                                                                                                                                                                                                                                                                                                                                                                                                                                                                                                                                                                                                                                                                                                                           | 1.7%                                                                                                 |                        |                                                 |                                             |
| (as of November 2013)                                                                                                                                                                                                                                                                                                                                                                                                                                                                                                                                                                                                                                                                                                                                                                                                                                                                                                                                                                                                                                                                                                                           |                                                                                                      |                        |                                                 |                                             |
| (Source: U.S. Department of Labor, Bureau                                                                                                                                                                                                                                                                                                                                                                                                                                                                                                                                                                                                                                                                                                                                                                                                                                                                                                                                                                                                                                                                                                       |                                                                                                      |                        |                                                 |                                             |
| of Labor Statistics)                                                                                                                                                                                                                                                                                                                                                                                                                                                                                                                                                                                                                                                                                                                                                                                                                                                                                                                                                                                                                                                                                                                            |                                                                                                      |                        |                                                 |                                             |
| Unemployment Rates                                                                                                                                                                                                                                                                                                                                                                                                                                                                                                                                                                                                                                                                                                                                                                                                                                                                                                                                                                                                                                                                                                                              | Current Month                                                                                        | Prior Month            | Prior Year                                      |                                             |
| Alexandria (as of October 2013)                                                                                                                                                                                                                                                                                                                                                                                                                                                                                                                                                                                                                                                                                                                                                                                                                                                                                                                                                                                                                                                                                                                 | 4.9%                                                                                                 | 4.4%                   | 4.2%                                            |                                             |
| Virginia (as of October 2013)                                                                                                                                                                                                                                                                                                                                                                                                                                                                                                                                                                                                                                                                                                                                                                                                                                                                                                                                                                                                                                                                                                                   | 5.6%                                                                                                 | 5.6%                   | 5.8%                                            |                                             |
| United States (as of November 2013)                                                                                                                                                                                                                                                                                                                                                                                                                                                                                                                                                                                                                                                                                                                                                                                                                                                                                                                                                                                                                                                                                                             | 7.0%                                                                                                 | 7.3%                   | 7.8%                                            |                                             |
| (Source: U.S. Department of Labor, Bureau of Labor                                                                                                                                                                                                                                                                                                                                                                                                                                                                                                                                                                                                                                                                                                                                                                                                                                                                                                                                                                                                                                                                                              | 7.070                                                                                                | 7.570                  | 7.070                                           |                                             |
| Statistics)                                                                                                                                                                                                                                                                                                                                                                                                                                                                                                                                                                                                                                                                                                                                                                                                                                                                                                                                                                                                                                                                                                                                     |                                                                                                      |                        |                                                 |                                             |
|                                                                                                                                                                                                                                                                                                                                                                                                                                                                                                                                                                                                                                                                                                                                                                                                                                                                                                                                                                                                                                                                                                                                                 |                                                                                                      |                        |                                                 |                                             |
| Office Vacancy Rates                                                                                                                                                                                                                                                                                                                                                                                                                                                                                                                                                                                                                                                                                                                                                                                                                                                                                                                                                                                                                                                                                                                            | <b>Current Quarter</b>                                                                               | <b>Prior Quarter</b>   | <b>Prior Year</b>                               |                                             |
| Alexandria                                                                                                                                                                                                                                                                                                                                                                                                                                                                                                                                                                                                                                                                                                                                                                                                                                                                                                                                                                                                                                                                                                                                      | 16.7%                                                                                                | 17.3%                  | 17.3%                                           |                                             |
| Northern Virginia                                                                                                                                                                                                                                                                                                                                                                                                                                                                                                                                                                                                                                                                                                                                                                                                                                                                                                                                                                                                                                                                                                                               | 15.2%                                                                                                | 15.3%                  | 14.5%                                           |                                             |
| Washington, DC Metro area                                                                                                                                                                                                                                                                                                                                                                                                                                                                                                                                                                                                                                                                                                                                                                                                                                                                                                                                                                                                                                                                                                                       | 12.9%                                                                                                | 13.1%                  | 12.5%                                           |                                             |
| (As of 3rd quarter 2013)                                                                                                                                                                                                                                                                                                                                                                                                                                                                                                                                                                                                                                                                                                                                                                                                                                                                                                                                                                                                                                                                                                                        |                                                                                                      |                        |                                                 |                                             |
| (Source: CoStar)                                                                                                                                                                                                                                                                                                                                                                                                                                                                                                                                                                                                                                                                                                                                                                                                                                                                                                                                                                                                                                                                                                                                |                                                                                                      |                        |                                                 |                                             |
|                                                                                                                                                                                                                                                                                                                                                                                                                                                                                                                                                                                                                                                                                                                                                                                                                                                                                                                                                                                                                                                                                                                                                 |                                                                                                      |                        |                                                 | Change on                                   |
|                                                                                                                                                                                                                                                                                                                                                                                                                                                                                                                                                                                                                                                                                                                                                                                                                                                                                                                                                                                                                                                                                                                                                 | Current Year                                                                                         |                        | Prior Year                                      | Previous Year                               |
| New Business Licenses                                                                                                                                                                                                                                                                                                                                                                                                                                                                                                                                                                                                                                                                                                                                                                                                                                                                                                                                                                                                                                                                                                                           |                                                                                                      |                        |                                                 |                                             |
|                                                                                                                                                                                                                                                                                                                                                                                                                                                                                                                                                                                                                                                                                                                                                                                                                                                                                                                                                                                                                                                                                                                                                 |                                                                                                      |                        |                                                 |                                             |
| 3 month trailing average                                                                                                                                                                                                                                                                                                                                                                                                                                                                                                                                                                                                                                                                                                                                                                                                                                                                                                                                                                                                                                                                                                                        | 76                                                                                                   |                        | 73                                              | 4.1%                                        |
| 3 month trailing average<br>(As of October 2013)                                                                                                                                                                                                                                                                                                                                                                                                                                                                                                                                                                                                                                                                                                                                                                                                                                                                                                                                                                                                                                                                                                | 76                                                                                                   |                        | 73                                              | 4.1%                                        |
| 3 month trailing average                                                                                                                                                                                                                                                                                                                                                                                                                                                                                                                                                                                                                                                                                                                                                                                                                                                                                                                                                                                                                                                                                                                        | 76                                                                                                   |                        | 73                                              | 4.1%                                        |
| 3 month trailing average<br>(As of October 2013)<br>(Source: Finance Department)                                                                                                                                                                                                                                                                                                                                                                                                                                                                                                                                                                                                                                                                                                                                                                                                                                                                                                                                                                                                                                                                |                                                                                                      | ilding Renovati        |                                                 | 4.1%                                        |
| 3 month trailing average<br>(As of October 2013)                                                                                                                                                                                                                                                                                                                                                                                                                                                                                                                                                                                                                                                                                                                                                                                                                                                                                                                                                                                                                                                                                                |                                                                                                      | ilding Renovati        |                                                 | 4.1%                                        |
| <ul> <li>3 month trailing average</li> <li>(As of October 2013)</li> <li>(Source: Finance Department)</li> </ul> New Commercial Construction (excluding Apartment)                                                                                                                                                                                                                                                                                                                                                                                                                                                                                                                                                                                                                                                                                                                                                                                                                                                                                                                                                                              |                                                                                                      | ilding Renovati        |                                                 | 4.1%                                        |
| 3 month trailing average<br>(As of October 2013)<br>(Source: Finance Department)<br><u>New Commercial Construction (excluding Apartmer</u><br>(Fiscal YTD as of October 2013)                                                                                                                                                                                                                                                                                                                                                                                                                                                                                                                                                                                                                                                                                                                                                                                                                                                                                                                                                                   | nt Buildings) and Bu                                                                                 | ilding Renovati        | <u>ons</u>                                      |                                             |
| 3 month trailing average<br>(As of October 2013)<br>(Source: Finance Department)<br><u>New Commercial Construction (excluding Apartmer</u><br>(Fiscal YTD as of October 2013)<br>Number of new building permits                                                                                                                                                                                                                                                                                                                                                                                                                                                                                                                                                                                                                                                                                                                                                                                                                                                                                                                                 | <b>it Buildings) and Bu</b><br>6                                                                     | <u>ilding Renovati</u> | <u>ons</u><br>0                                 |                                             |
| 3 month trailing average<br>(As of October 2013)<br>(Source: Finance Department)<br><u>New Commercial Construction (excluding Apartmer</u><br>(Fiscal YTD as of October 2013)<br>Number of new building permits<br>Value of new building permits (\$ millions)<br>(Source: Office of Code Administration)                                                                                                                                                                                                                                                                                                                                                                                                                                                                                                                                                                                                                                                                                                                                                                                                                                       | <mark>at Buildings) and Bu</mark><br>6<br>\$25.1                                                     |                        | <u>ons</u><br>0                                 |                                             |
| 3 month trailing average<br>(As of October 2013)<br>(Source: Finance Department)<br><u>New Commercial Construction (excluding Apartmer</u><br>(Fiscal YTD as of October 2013)<br>Number of new building permits<br>Value of new building permits (\$ millions)<br>(Source: Office of Code Administration)<br><u>New Multi-family Construction (including Apartmer</u>                                                                                                                                                                                                                                                                                                                                                                                                                                                                                                                                                                                                                                                                                                                                                                           | <mark>at Buildings) and Bu</mark><br>6<br>\$25.1                                                     |                        | <u>ons</u><br>0                                 |                                             |
| 3 month trailing average<br>(As of October 2013)<br>(Source: Finance Department)<br><u>New Commercial Construction (excluding Apartmer</u><br>(Fiscal YTD as of October 2013)<br>Number of new building permits<br>Value of new building permits (\$ millions)<br>(Source: Office of Code Administration)<br><u>New Multi-family Construction (including Apartmer</u><br>(Fiscal YTD as of October 2013)                                                                                                                                                                                                                                                                                                                                                                                                                                                                                                                                                                                                                                                                                                                                        | <mark>tt Buildings) and Bu</mark><br>6<br>\$25.1<br><b>nt &amp; Condominium</b>                      |                        | <u>ons</u><br>0<br>\$0.0                        | -<br>-                                      |
| <ul> <li>3 month trailing average <ul> <li>(As of October 2013)</li> <li>(Source: Finance Department)</li> </ul> </li> <li><u>New Commercial Construction (excluding Apartment</u></li> <li>(Fiscal YTD as of October 2013)</li> <li>Number of new building permits</li> <li>Value of new building permits (\$ millions)</li> <li>(Source: Office of Code Administration)</li> </ul> <li><u>New Multi-family Construction (including Apartment</u></li> <li>(Fiscal YTD as of October 2013)</li> <li>Number of new building permits</li>                                                                                                                                                                                                                                                                                                                                                                                                                                                                                                                                                                                                        | <mark>t Buildings) and Bu</mark><br>6<br>\$25.1<br><b>nt &amp; Condominium</b><br>36                 |                        | <u>ons</u><br>0<br>\$0.0                        | -<br>-<br>3500.0%                           |
| 3 month trailing average<br>(As of October 2013)<br>(Source: Finance Department)<br><u>New Commercial Construction (excluding Apartmer</u><br>(Fiscal YTD as of October 2013)<br>Number of new building permits<br>Value of new building permits (\$ millions)<br>(Source: Office of Code Administration)<br><u>New Multi-family Construction (including Apartmer</u><br>(Fiscal YTD as of October 2013)                                                                                                                                                                                                                                                                                                                                                                                                                                                                                                                                                                                                                                                                                                                                        | <mark>tt Buildings) and Bu</mark><br>6<br>\$25.1<br><b>nt &amp; Condominium</b>                      |                        | <u>ons</u><br>0<br>\$0.0                        | -<br>-                                      |
| <ul> <li>3 month trailing average <ul> <li>(As of October 2013)</li> <li>(Source: Finance Department)</li> </ul> </li> <li><u>New Commercial Construction (excluding Apartment</u></li> <li>(Fiscal YTD as of October 2013)</li> <li>Number of new building permits</li> <li>Value of new building permits (\$ millions)</li> <li>(Source: Office of Code Administration)</li> </ul> <li><u>New Multi-family Construction (including Apartment</u></li> <li>(Fiscal YTD as of October 2013)</li> <li>Number of new building permits</li>                                                                                                                                                                                                                                                                                                                                                                                                                                                                                                                                                                                                        | <mark>t Buildings) and Bu</mark><br>6<br>\$25.1<br><b>nt &amp; Condominium</b><br>36                 |                        | <u>ons</u><br>0<br>\$0.0                        | -<br>-<br>3500.0%                           |
| 3 month trailing average<br>(As of October 2013)<br>(Source: Finance Department)<br><u>New Commercial Construction (excluding Apartmer</u><br>(Fiscal YTD as of October 2013)<br>Number of new building permits<br>Value of new building permits (\$ millions)<br>(Source: Office of Code Administration)<br><u>New Multi-family Construction (including Apartmer</u><br>(Fiscal YTD as of October 2013)<br>Number of new building permits<br>Value of new building permits<br>Value of new building permits (\$ millions)                                                                                                                                                                                                                                                                                                                                                                                                                                                                                                                                                                                                                      | <mark>t Buildings) and Bu</mark><br>6<br>\$25.1<br><b>nt &amp; Condominium</b><br>36                 |                        | <u>ons</u><br>0<br>\$0.0                        | -<br>-<br>3500.0%                           |
| <ul> <li>3 month trailing average (As of October 2013) (Source: Finance Department)</li> <li><u>New Commercial Construction (excluding Apartmer</u> (Fiscal YTD as of October 2013) Number of new building permits Value of new building permits (\$ millions) (Source: Office of Code Administration)</li> <li><u>New Multi-family Construction (including Apartmer</u> (Fiscal YTD as of October 2013) Number of new building permits Value of new building permits</li> </ul>                                                                                                                                                                                                                                                                                                                                                    | <mark>6 825.1<br/>6<br/>825.1<br/><b>nt &amp; Condominium</b><br/>36<br/>\$41.4</mark>               |                        | 0<br>\$0.0<br>1<br>\$29.5                       | -<br>-<br>3500.0%<br>40.3%                  |
| <ul> <li>3 month trailing average <ul> <li>(As of October 2013)</li> <li>(Source: Finance Department)</li> </ul> </li> <li>New Commercial Construction (excluding Apartment <ul> <li>(Fiscal YTD as of October 2013)</li> <li>Number of new building permits</li> <li>Value of new building permits (\$ millions)</li> <li>(Source: Office of Code Administration)</li> </ul> </li> <li>New Multi-family Construction (including Apartment <ul> <li>(Fiscal YTD as of October 2013)</li> <li>Number of new building permits</li> <li>Value of new building permits (\$ millions)</li> <li>(Source: Office of Code Administration)</li> </ul> </li> <li>New Multi-family Construction (including Apartment <ul> <li>(Fiscal YTD as of October 2013)</li> <li>Number of new building permits</li> <li>Value of new building permits (\$ millions)</li> </ul> </li> <li>Residential Real Estate Indicators <ul> <li>Residential Dwelling Units Sold</li> </ul> </li> </ul>                                                                                                                                                                         | <mark>6 825.1<br/>6<br/>825.1<br/><b>nt &amp; Condominium</b><br/>36<br/>\$41.4</mark>               |                        | 0<br>\$0.0<br>1<br>\$29.5                       | -<br>-<br>3500.0%<br>40.3%                  |
| 3 month trailing average<br>(As of October 2013)<br>(Source: Finance Department)<br><u>New Commercial Construction (excluding Apartmer</u><br>(Fiscal YTD as of October 2013)<br>Number of new building permits<br>Value of new building permits (\$ millions)<br>(Source: Office of Code Administration)<br><u>New Multi-family Construction (including Apartmer</u><br>(Fiscal YTD as of October 2013)<br>Number of new building permits<br>Value of new building permits<br>Value of new building permits<br>Value of new building permits (\$ millions)<br><u>Residential Real Estate Indicators</u><br>Residential Dwelling Units Sold<br>(Calendar YTD ending October 2013)                                                                                                                                                                                                                                                                                                                                                                                                                                                               | 1 <b>t Buildings) and Bu</b><br>6<br>\$25.1<br>1 <b>t &amp; Condominium</b><br>36<br>\$41.4<br>2,154 |                        | 0<br>\$0.0<br>1<br>\$29.5<br>1,805              | -<br>-<br>3500.0%<br>40.3%<br>19.3%         |
| <ul> <li>3 month trailing average<br/>(As of October 2013)<br/>(Source: Finance Department)</li> <li><u>New Commercial Construction (excluding Apartmer</u><br/>(Fiscal YTD as of October 2013)<br/>Number of new building permits<br/>Value of new building permits (\$ millions)<br/>(Source: Office of Code Administration)</li> <li><u>New Multi-family Construction (including Apartmer</u><br/>(Fiscal YTD as of October 2013)<br/>Number of new building permits<br/>Value of new building permits<br/>Value of new building permits</li> <li><u>Residential Real Estate Indicators</u><br/>Residential Dwelling Units Sold<br/>(Calendar YTD ending October 2013)<br/>Median Residential Sales Price (As of October 2013)<br/>(Source: Department of Real Estate Assessments)</li> </ul>                                                                                                                                                                                                                                                                                                                                                | 1 <b>t Buildings) and Bu</b><br>6<br>\$25.1<br>1 <b>t &amp; Condominium</b><br>36<br>\$41.4<br>2,154 |                        | 0<br>\$0.0<br>1<br>\$29.5<br>1,805              | -<br>-<br>3500.0%<br>40.3%<br>19.3%         |
| 3 month trailing average<br>(As of October 2013)<br>(Source: Finance Department)<br><u>New Commercial Construction (excluding Apartmer</u><br>(Fiscal YTD as of October 2013)<br>Number of new building permits<br>Value of new building permits (\$ millions)<br>(Source: Office of Code Administration)<br><u>New Multi-family Construction (including Apartmer</u><br>(Fiscal YTD as of October 2013)<br>Number of new building permits<br>Value of new building permits<br>Value of new building permits<br>Value of new building permits (\$ millions)<br><u>Residential Real Estate Indicators</u><br>Residential Dwelling Units Sold<br>(Calendar YTD ending October 2013)<br>Median Residential Sales Price (As of October 2013)<br>(Source: Department of Real Estate Assessments)<br><u>Foreclosures</u>                                                                                                                                                                                                                                                                                                                              | 1 <b>t Buildings) and Bu</b><br>6<br>\$25.1<br>1 <b>t &amp; Condominium</b><br>36<br>\$41.4<br>2,154 |                        | 0<br>\$0.0<br>1<br>\$29.5<br>1,805              | -<br>-<br>3500.0%<br>40.3%<br>19.3%         |
| <ul> <li>3 month trailing average <ul> <li>(As of October 2013)</li> <li>(Source: Finance Department)</li> </ul> </li> <li>New Commercial Construction (excluding Apartmer <ul> <li>(Fiscal YTD as of October 2013)</li> <li>Number of new building permits</li> <li>Value of new building permits (\$ millions)</li> <li>(Source: Office of Code Administration)</li> </ul> </li> <li>New Multi-family Construction (including Apartmer <ul> <li>(Fiscal YTD as of October 2013)</li> <li>Number of new building permits</li> <li>Value of new building permits (\$ millions)</li> </ul> </li> <li>Residential Real Estate Indicators <ul> <li>Residential Dwelling Units Sold</li> <li>(Calendar YTD ending October 2013)</li> <li>Median Residential Sales Price (As of October 2013)</li> <li>(Source: Department of Real Estate Assessments)</li> </ul> </li> <li>Foreclosures <ul> <li>3 month trailing average</li> </ul> </li> </ul> | 6<br>\$25.1<br><b>nt &amp; Condominium 1</b><br>36<br>\$41.4<br>2,154<br>\$482,000                   |                        | 0<br>\$0.0<br>1<br>\$29.5<br>1,805<br>\$460,000 | -<br>-<br>3500.0%<br>40.3%<br>19.3%<br>4.8% |
| 3 month trailing average<br>(As of October 2013)<br>(Source: Finance Department)<br><u>New Commercial Construction (excluding Apartmer</u><br>(Fiscal YTD as of October 2013)<br>Number of new building permits<br>Value of new building permits (\$ millions)<br>(Source: Office of Code Administration)<br><u>New Multi-family Construction (including Apartmer</u><br>(Fiscal YTD as of October 2013)<br>Number of new building permits<br>Value of new building permits<br>Value of new building permits<br>Value of new building permits (\$ millions)<br><u>Residential Real Estate Indicators</u><br>Residential Dwelling Units Sold<br>(Calendar YTD ending October 2013)<br>Median Residential Sales Price (As of October 2013)<br>(Source: Department of Real Estate Assessments)<br><u>Foreclosures</u>                                                                                                                                                                                                                                                                                                                              | 1 <b>t Buildings) and Bu</b><br>6<br>\$25.1<br>1 <b>t &amp; Condominium</b><br>36<br>\$41.4<br>2,154 |                        | 0<br>\$0.0<br>1<br>\$29.5<br>1,805              | -<br>-<br>3500.0%<br>40.3%<br>19.3%         |