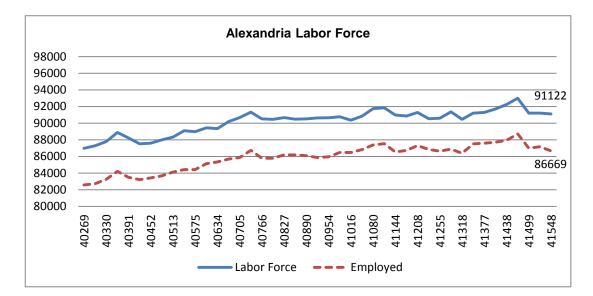

## Annual Change in Consumer Price Index

**Office Vacancy Rates** 

Source: CoStar Through 3rd quarter 2013

Source: Code Administration Through October 2013

Source: Code Administration Through October 2013

## SELECTED ECONOMIC INDICATORS

|                                                                                                                                                                                                                                                                                                                                                                                                                                                                                                                                                                                                                                                                                                                                                                                                                                                                                                                                                                                                                                                                                                                                                 | Change on                                                                                            |                        |                                                 |                                             |
|-------------------------------------------------------------------------------------------------------------------------------------------------------------------------------------------------------------------------------------------------------------------------------------------------------------------------------------------------------------------------------------------------------------------------------------------------------------------------------------------------------------------------------------------------------------------------------------------------------------------------------------------------------------------------------------------------------------------------------------------------------------------------------------------------------------------------------------------------------------------------------------------------------------------------------------------------------------------------------------------------------------------------------------------------------------------------------------------------------------------------------------------------|------------------------------------------------------------------------------------------------------|------------------------|-------------------------------------------------|---------------------------------------------|
| Consumer Price Index (CPI-U)                                                                                                                                                                                                                                                                                                                                                                                                                                                                                                                                                                                                                                                                                                                                                                                                                                                                                                                                                                                                                                                                                                                    | Previous Year                                                                                        |                        |                                                 |                                             |
| for the Washington-Baltimore,                                                                                                                                                                                                                                                                                                                                                                                                                                                                                                                                                                                                                                                                                                                                                                                                                                                                                                                                                                                                                                                                                                                   |                                                                                                      |                        |                                                 |                                             |
| DC-MD-VA-WV Area (as of October 2013)                                                                                                                                                                                                                                                                                                                                                                                                                                                                                                                                                                                                                                                                                                                                                                                                                                                                                                                                                                                                                                                                                                           | 1.3%                                                                                                 |                        |                                                 |                                             |
| For the United States (as of November 2013)                                                                                                                                                                                                                                                                                                                                                                                                                                                                                                                                                                                                                                                                                                                                                                                                                                                                                                                                                                                                                                                                                                     | 1.2%                                                                                                 |                        |                                                 |                                             |
| Core CPI-U (excludes food and energy)                                                                                                                                                                                                                                                                                                                                                                                                                                                                                                                                                                                                                                                                                                                                                                                                                                                                                                                                                                                                                                                                                                           | 1.7%                                                                                                 |                        |                                                 |                                             |
| (as of November 2013)                                                                                                                                                                                                                                                                                                                                                                                                                                                                                                                                                                                                                                                                                                                                                                                                                                                                                                                                                                                                                                                                                                                           |                                                                                                      |                        |                                                 |                                             |
| (Source: U.S. Department of Labor, Bureau                                                                                                                                                                                                                                                                                                                                                                                                                                                                                                                                                                                                                                                                                                                                                                                                                                                                                                                                                                                                                                                                                                       |                                                                                                      |                        |                                                 |                                             |
| of Labor Statistics)                                                                                                                                                                                                                                                                                                                                                                                                                                                                                                                                                                                                                                                                                                                                                                                                                                                                                                                                                                                                                                                                                                                            |                                                                                                      |                        |                                                 |                                             |
| Unemployment Rates                                                                                                                                                                                                                                                                                                                                                                                                                                                                                                                                                                                                                                                                                                                                                                                                                                                                                                                                                                                                                                                                                                                              | Current Month                                                                                        | Prior Month            | Prior Year                                      |                                             |
| Alexandria (as of October 2013)                                                                                                                                                                                                                                                                                                                                                                                                                                                                                                                                                                                                                                                                                                                                                                                                                                                                                                                                                                                                                                                                                                                 | 4.9%                                                                                                 | 4.4%                   | 4.2%                                            |                                             |
| Virginia (as of October 2013)                                                                                                                                                                                                                                                                                                                                                                                                                                                                                                                                                                                                                                                                                                                                                                                                                                                                                                                                                                                                                                                                                                                   | 5.6%                                                                                                 | 5.6%                   | 5.8%                                            |                                             |
| United States (as of November 2013)                                                                                                                                                                                                                                                                                                                                                                                                                                                                                                                                                                                                                                                                                                                                                                                                                                                                                                                                                                                                                                                                                                             | 7.0%                                                                                                 | 7.3%                   | 7.8%                                            |                                             |
| (Source: U.S. Department of Labor, Bureau of Labor                                                                                                                                                                                                                                                                                                                                                                                                                                                                                                                                                                                                                                                                                                                                                                                                                                                                                                                                                                                                                                                                                              | 7.070                                                                                                | 7.570                  | 7.070                                           |                                             |
| Statistics)                                                                                                                                                                                                                                                                                                                                                                                                                                                                                                                                                                                                                                                                                                                                                                                                                                                                                                                                                                                                                                                                                                                                     |                                                                                                      |                        |                                                 |                                             |
|                                                                                                                                                                                                                                                                                                                                                                                                                                                                                                                                                                                                                                                                                                                                                                                                                                                                                                                                                                                                                                                                                                                                                 |                                                                                                      |                        |                                                 |                                             |
| Office Vacancy Rates                                                                                                                                                                                                                                                                                                                                                                                                                                                                                                                                                                                                                                                                                                                                                                                                                                                                                                                                                                                                                                                                                                                            | <b>Current Quarter</b>                                                                               | <b>Prior Quarter</b>   | <b>Prior Year</b>                               |                                             |
| Alexandria                                                                                                                                                                                                                                                                                                                                                                                                                                                                                                                                                                                                                                                                                                                                                                                                                                                                                                                                                                                                                                                                                                                                      | 16.7%                                                                                                | 17.3%                  | 17.3%                                           |                                             |
| Northern Virginia                                                                                                                                                                                                                                                                                                                                                                                                                                                                                                                                                                                                                                                                                                                                                                                                                                                                                                                                                                                                                                                                                                                               | 15.2%                                                                                                | 15.3%                  | 14.5%                                           |                                             |
| Washington, DC Metro area                                                                                                                                                                                                                                                                                                                                                                                                                                                                                                                                                                                                                                                                                                                                                                                                                                                                                                                                                                                                                                                                                                                       | 12.9%                                                                                                | 13.1%                  | 12.5%                                           |                                             |
| (As of 3rd quarter 2013)                                                                                                                                                                                                                                                                                                                                                                                                                                                                                                                                                                                                                                                                                                                                                                                                                                                                                                                                                                                                                                                                                                                        |                                                                                                      |                        |                                                 |                                             |
| (Source: CoStar)                                                                                                                                                                                                                                                                                                                                                                                                                                                                                                                                                                                                                                                                                                                                                                                                                                                                                                                                                                                                                                                                                                                                |                                                                                                      |                        |                                                 |                                             |
|                                                                                                                                                                                                                                                                                                                                                                                                                                                                                                                                                                                                                                                                                                                                                                                                                                                                                                                                                                                                                                                                                                                                                 |                                                                                                      |                        |                                                 | Change on                                   |
|                                                                                                                                                                                                                                                                                                                                                                                                                                                                                                                                                                                                                                                                                                                                                                                                                                                                                                                                                                                                                                                                                                                                                 | Current Year                                                                                         |                        | Prior Year                                      | Previous Year                               |
| New Business Licenses                                                                                                                                                                                                                                                                                                                                                                                                                                                                                                                                                                                                                                                                                                                                                                                                                                                                                                                                                                                                                                                                                                                           |                                                                                                      |                        |                                                 |                                             |
|                                                                                                                                                                                                                                                                                                                                                                                                                                                                                                                                                                                                                                                                                                                                                                                                                                                                                                                                                                                                                                                                                                                                                 |                                                                                                      |                        |                                                 |                                             |
| 3 month trailing average                                                                                                                                                                                                                                                                                                                                                                                                                                                                                                                                                                                                                                                                                                                                                                                                                                                                                                                                                                                                                                                                                                                        | 76                                                                                                   |                        | 73                                              | 4.1%                                        |
| 3 month trailing average<br>(As of October 2013)                                                                                                                                                                                                                                                                                                                                                                                                                                                                                                                                                                                                                                                                                                                                                                                                                                                                                                                                                                                                                                                                                                | 76                                                                                                   |                        | 73                                              | 4.1%                                        |
| 3 month trailing average                                                                                                                                                                                                                                                                                                                                                                                                                                                                                                                                                                                                                                                                                                                                                                                                                                                                                                                                                                                                                                                                                                                        | 76                                                                                                   |                        | 73                                              | 4.1%                                        |
| 3 month trailing average<br>(As of October 2013)<br>(Source: Finance Department)                                                                                                                                                                                                                                                                                                                                                                                                                                                                                                                                                                                                                                                                                                                                                                                                                                                                                                                                                                                                                                                                |                                                                                                      | ilding Renovati        |                                                 | 4.1%                                        |
| 3 month trailing average<br>(As of October 2013)                                                                                                                                                                                                                                                                                                                                                                                                                                                                                                                                                                                                                                                                                                                                                                                                                                                                                                                                                                                                                                                                                                |                                                                                                      | ilding Renovati        |                                                 | 4.1%                                        |
| <ul> <li>3 month trailing average</li> <li>(As of October 2013)</li> <li>(Source: Finance Department)</li> </ul> New Commercial Construction (excluding Apartment)                                                                                                                                                                                                                                                                                                                                                                                                                                                                                                                                                                                                                                                                                                                                                                                                                                                                                                                                                                              |                                                                                                      | ilding Renovati        |                                                 | 4.1%                                        |
| 3 month trailing average<br>(As of October 2013)<br>(Source: Finance Department)<br><u>New Commercial Construction (excluding Apartmer</u><br>(Fiscal YTD as of October 2013)                                                                                                                                                                                                                                                                                                                                                                                                                                                                                                                                                                                                                                                                                                                                                                                                                                                                                                                                                                   | nt Buildings) and Bu                                                                                 | ilding Renovati        | <u>ons</u>                                      |                                             |
| 3 month trailing average<br>(As of October 2013)<br>(Source: Finance Department)<br><u>New Commercial Construction (excluding Apartmer</u><br>(Fiscal YTD as of October 2013)<br>Number of new building permits                                                                                                                                                                                                                                                                                                                                                                                                                                                                                                                                                                                                                                                                                                                                                                                                                                                                                                                                 | <b>it Buildings) and Bu</b><br>6                                                                     | <u>ilding Renovati</u> | <u>ons</u><br>0                                 |                                             |
| 3 month trailing average<br>(As of October 2013)<br>(Source: Finance Department)<br><u>New Commercial Construction (excluding Apartmer</u><br>(Fiscal YTD as of October 2013)<br>Number of new building permits<br>Value of new building permits (\$ millions)<br>(Source: Office of Code Administration)                                                                                                                                                                                                                                                                                                                                                                                                                                                                                                                                                                                                                                                                                                                                                                                                                                       | <mark>at Buildings) and Bu</mark><br>6<br>\$25.1                                                     |                        | <u>ons</u><br>0                                 |                                             |
| 3 month trailing average<br>(As of October 2013)<br>(Source: Finance Department)<br><u>New Commercial Construction (excluding Apartmer</u><br>(Fiscal YTD as of October 2013)<br>Number of new building permits<br>Value of new building permits (\$ millions)<br>(Source: Office of Code Administration)<br><u>New Multi-family Construction (including Apartmer</u>                                                                                                                                                                                                                                                                                                                                                                                                                                                                                                                                                                                                                                                                                                                                                                           | <mark>at Buildings) and Bu</mark><br>6<br>\$25.1                                                     |                        | <u>ons</u><br>0                                 |                                             |
| 3 month trailing average<br>(As of October 2013)<br>(Source: Finance Department)<br><u>New Commercial Construction (excluding Apartmer</u><br>(Fiscal YTD as of October 2013)<br>Number of new building permits<br>Value of new building permits (\$ millions)<br>(Source: Office of Code Administration)<br><u>New Multi-family Construction (including Apartmer</u><br>(Fiscal YTD as of October 2013)                                                                                                                                                                                                                                                                                                                                                                                                                                                                                                                                                                                                                                                                                                                                        | <mark>tt Buildings) and Bu</mark><br>6<br>\$25.1<br><b>nt &amp; Condominium</b>                      |                        | <u>ons</u><br>0<br>\$0.0                        | -<br>-                                      |
| <ul> <li>3 month trailing average <ul> <li>(As of October 2013)</li> <li>(Source: Finance Department)</li> </ul> </li> <li><u>New Commercial Construction (excluding Apartment</u></li> <li>(Fiscal YTD as of October 2013)</li> <li>Number of new building permits</li> <li>Value of new building permits (\$ millions)</li> <li>(Source: Office of Code Administration)</li> </ul> <li><u>New Multi-family Construction (including Apartment</u></li> <li>(Fiscal YTD as of October 2013)</li> <li>Number of new building permits</li>                                                                                                                                                                                                                                                                                                                                                                                                                                                                                                                                                                                                        | <mark>t Buildings) and Bu</mark><br>6<br>\$25.1<br><b>nt &amp; Condominium</b><br>36                 |                        | <u>ons</u><br>0<br>\$0.0                        | -<br>-<br>3500.0%                           |
| 3 month trailing average<br>(As of October 2013)<br>(Source: Finance Department)<br><u>New Commercial Construction (excluding Apartmer</u><br>(Fiscal YTD as of October 2013)<br>Number of new building permits<br>Value of new building permits (\$ millions)<br>(Source: Office of Code Administration)<br><u>New Multi-family Construction (including Apartmer</u><br>(Fiscal YTD as of October 2013)                                                                                                                                                                                                                                                                                                                                                                                                                                                                                                                                                                                                                                                                                                                                        | <mark>tt Buildings) and Bu</mark><br>6<br>\$25.1<br><b>nt &amp; Condominium</b>                      |                        | <u>ons</u><br>0<br>\$0.0                        | -<br>-                                      |
| <ul> <li>3 month trailing average <ul> <li>(As of October 2013)</li> <li>(Source: Finance Department)</li> </ul> </li> <li><u>New Commercial Construction (excluding Apartment</u></li> <li>(Fiscal YTD as of October 2013)</li> <li>Number of new building permits</li> <li>Value of new building permits (\$ millions)</li> <li>(Source: Office of Code Administration)</li> </ul> <li><u>New Multi-family Construction (including Apartment</u></li> <li>(Fiscal YTD as of October 2013)</li> <li>Number of new building permits</li>                                                                                                                                                                                                                                                                                                                                                                                                                                                                                                                                                                                                        | <mark>t Buildings) and Bu</mark><br>6<br>\$25.1<br><b>nt &amp; Condominium</b><br>36                 |                        | <u>ons</u><br>0<br>\$0.0                        | -<br>-<br>3500.0%                           |
| 3 month trailing average<br>(As of October 2013)<br>(Source: Finance Department)<br><u>New Commercial Construction (excluding Apartmer</u><br>(Fiscal YTD as of October 2013)<br>Number of new building permits<br>Value of new building permits (\$ millions)<br>(Source: Office of Code Administration)<br><u>New Multi-family Construction (including Apartmer</u><br>(Fiscal YTD as of October 2013)<br>Number of new building permits<br>Value of new building permits<br>Value of new building permits (\$ millions)                                                                                                                                                                                                                                                                                                                                                                                                                                                                                                                                                                                                                      | <mark>t Buildings) and Bu</mark><br>6<br>\$25.1<br><b>nt &amp; Condominium</b><br>36                 |                        | <u>ons</u><br>0<br>\$0.0                        | -<br>-<br>3500.0%                           |
| <ul> <li>3 month trailing average (As of October 2013) (Source: Finance Department)</li> <li><u>New Commercial Construction (excluding Apartmer</u> (Fiscal YTD as of October 2013) Number of new building permits Value of new building permits (\$ millions) (Source: Office of Code Administration)</li> <li><u>New Multi-family Construction (including Apartmer</u> (Fiscal YTD as of October 2013) Number of new building permits Value of new building permits</li> </ul>                                                                                                                                                                                                                                                                                                                                                    | <mark>6 825.1<br/>6<br/>825.1<br/><b>nt &amp; Condominium</b><br/>36<br/>\$41.4</mark>               |                        | 0<br>\$0.0<br>1<br>\$29.5                       | -<br>-<br>3500.0%<br>40.3%                  |
| <ul> <li>3 month trailing average <ul> <li>(As of October 2013)</li> <li>(Source: Finance Department)</li> </ul> </li> <li>New Commercial Construction (excluding Apartment <ul> <li>(Fiscal YTD as of October 2013)</li> <li>Number of new building permits</li> <li>Value of new building permits (\$ millions)</li> <li>(Source: Office of Code Administration)</li> </ul> </li> <li>New Multi-family Construction (including Apartment <ul> <li>(Fiscal YTD as of October 2013)</li> <li>Number of new building permits</li> <li>Value of new building permits (\$ millions)</li> <li>(Source: Office of Code Administration)</li> </ul> </li> <li>New Multi-family Construction (including Apartment <ul> <li>(Fiscal YTD as of October 2013)</li> <li>Number of new building permits</li> <li>Value of new building permits (\$ millions)</li> </ul> </li> <li>Residential Real Estate Indicators <ul> <li>Residential Dwelling Units Sold</li> </ul> </li> </ul>                                                                                                                                                                         | <mark>6 825.1<br/>6<br/>825.1<br/><b>nt &amp; Condominium</b><br/>36<br/>\$41.4</mark>               |                        | 0<br>\$0.0<br>1<br>\$29.5                       | -<br>-<br>3500.0%<br>40.3%                  |
| 3 month trailing average<br>(As of October 2013)<br>(Source: Finance Department)<br><u>New Commercial Construction (excluding Apartmer</u><br>(Fiscal YTD as of October 2013)<br>Number of new building permits<br>Value of new building permits (\$ millions)<br>(Source: Office of Code Administration)<br><u>New Multi-family Construction (including Apartmer</u><br>(Fiscal YTD as of October 2013)<br>Number of new building permits<br>Value of new building permits<br>Value of new building permits<br>Value of new building permits (\$ millions)<br><u>Residential Real Estate Indicators</u><br>Residential Dwelling Units Sold<br>(Calendar YTD ending October 2013)                                                                                                                                                                                                                                                                                                                                                                                                                                                               | 1 <b>t Buildings) and Bu</b><br>6<br>\$25.1<br>1 <b>t &amp; Condominium</b><br>36<br>\$41.4<br>2,154 |                        | 0<br>\$0.0<br>1<br>\$29.5<br>1,805              | -<br>-<br>3500.0%<br>40.3%<br>19.3%         |
| <ul> <li>3 month trailing average<br/>(As of October 2013)<br/>(Source: Finance Department)</li> <li><u>New Commercial Construction (excluding Apartmer</u><br/>(Fiscal YTD as of October 2013)<br/>Number of new building permits<br/>Value of new building permits (\$ millions)<br/>(Source: Office of Code Administration)</li> <li><u>New Multi-family Construction (including Apartmer</u><br/>(Fiscal YTD as of October 2013)<br/>Number of new building permits<br/>Value of new building permits<br/>Value of new building permits</li> <li><u>Residential Real Estate Indicators</u><br/>Residential Dwelling Units Sold<br/>(Calendar YTD ending October 2013)<br/>Median Residential Sales Price (As of October 2013)<br/>(Source: Department of Real Estate Assessments)</li> </ul>                                                                                                                                                                                                                                                                                                                                                | 1 <b>t Buildings) and Bu</b><br>6<br>\$25.1<br>1 <b>t &amp; Condominium</b><br>36<br>\$41.4<br>2,154 |                        | 0<br>\$0.0<br>1<br>\$29.5<br>1,805              | -<br>-<br>3500.0%<br>40.3%<br>19.3%         |
| 3 month trailing average<br>(As of October 2013)<br>(Source: Finance Department)<br><u>New Commercial Construction (excluding Apartmer</u><br>(Fiscal YTD as of October 2013)<br>Number of new building permits<br>Value of new building permits (\$ millions)<br>(Source: Office of Code Administration)<br><u>New Multi-family Construction (including Apartmer</u><br>(Fiscal YTD as of October 2013)<br>Number of new building permits<br>Value of new building permits<br>Value of new building permits<br>Value of new building permits (\$ millions)<br><u>Residential Real Estate Indicators</u><br>Residential Dwelling Units Sold<br>(Calendar YTD ending October 2013)<br>Median Residential Sales Price (As of October 2013)<br>(Source: Department of Real Estate Assessments)<br><u>Foreclosures</u>                                                                                                                                                                                                                                                                                                                              | 1 <b>t Buildings) and Bu</b><br>6<br>\$25.1<br>1 <b>t &amp; Condominium</b><br>36<br>\$41.4<br>2,154 |                        | 0<br>\$0.0<br>1<br>\$29.5<br>1,805              | -<br>-<br>3500.0%<br>40.3%<br>19.3%         |
| <ul> <li>3 month trailing average <ul> <li>(As of October 2013)</li> <li>(Source: Finance Department)</li> </ul> </li> <li>New Commercial Construction (excluding Apartmer <ul> <li>(Fiscal YTD as of October 2013)</li> <li>Number of new building permits</li> <li>Value of new building permits (\$ millions)</li> <li>(Source: Office of Code Administration)</li> </ul> </li> <li>New Multi-family Construction (including Apartmer <ul> <li>(Fiscal YTD as of October 2013)</li> <li>Number of new building permits</li> <li>Value of new building permits (\$ millions)</li> </ul> </li> <li>Residential Real Estate Indicators <ul> <li>Residential Dwelling Units Sold</li> <li>(Calendar YTD ending October 2013)</li> <li>Median Residential Sales Price (As of October 2013)</li> <li>(Source: Department of Real Estate Assessments)</li> </ul> </li> <li>Foreclosures <ul> <li>3 month trailing average</li> </ul> </li> </ul> | 6<br>\$25.1<br><b>nt &amp; Condominium 1</b><br>36<br>\$41.4<br>2,154<br>\$482,000                   |                        | 0<br>\$0.0<br>1<br>\$29.5<br>1,805<br>\$460,000 | -<br>-<br>3500.0%<br>40.3%<br>19.3%<br>4.8% |
| 3 month trailing average<br>(As of October 2013)<br>(Source: Finance Department)<br><u>New Commercial Construction (excluding Apartmer</u><br>(Fiscal YTD as of October 2013)<br>Number of new building permits<br>Value of new building permits (\$ millions)<br>(Source: Office of Code Administration)<br><u>New Multi-family Construction (including Apartmer</u><br>(Fiscal YTD as of October 2013)<br>Number of new building permits<br>Value of new building permits<br>Value of new building permits<br>Value of new building permits (\$ millions)<br><u>Residential Real Estate Indicators</u><br>Residential Dwelling Units Sold<br>(Calendar YTD ending October 2013)<br>Median Residential Sales Price (As of October 2013)<br>(Source: Department of Real Estate Assessments)<br><u>Foreclosures</u>                                                                                                                                                                                                                                                                                                                              | 1 <b>t Buildings) and Bu</b><br>6<br>\$25.1<br>1 <b>t &amp; Condominium</b><br>36<br>\$41.4<br>2,154 |                        | 0<br>\$0.0<br>1<br>\$29.5<br>1,805              | -<br>-<br>3500.0%<br>40.3%<br>19.3%         |