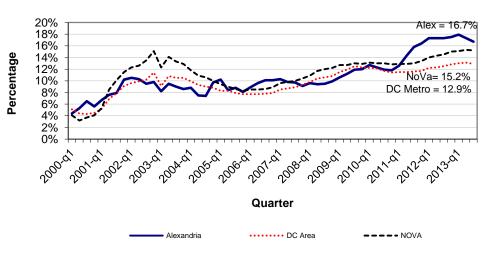

Source: Code Administration Through October 2013

Source: Finance Department Through November 2013

Source: Finance Department, U.S. Census Bureau US, Alexandria data through October 2013

Source: Finance Department Through September 2013