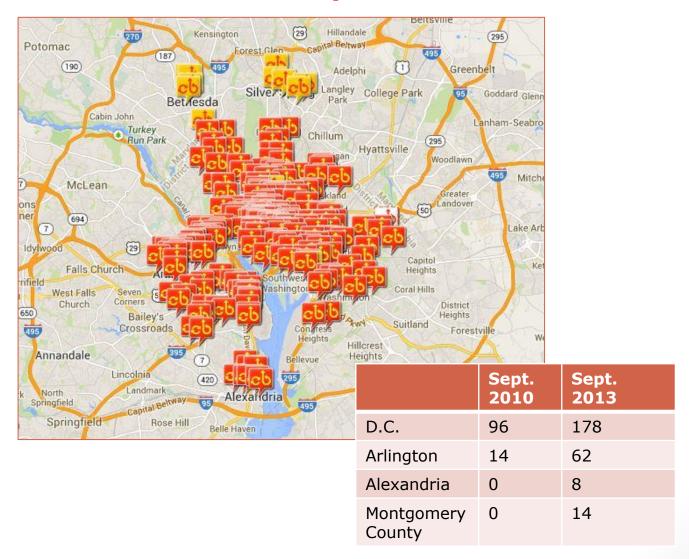

system



# Consistent with City Plans



- City Council
   Strategic Plan
- Complete Streets Policy
- Eco-City Alexandria
- 2008 Transportation Master Plan
- 2008 Pedestrian and Bicycle Mobility Plan
- Alexandria is a Silver Level Bicycle Friendly Community

Strategic Plan Goal 3: "A multimodal transportation network that supports sustainable land use and provides internal mobility and regional connectivity for Alexandrians."





- Over 9 lane miles of bicycle lanes and shared-lane markings installed in 2012-2013
- 22 lane miles of bicycle lanes and shared lanes under design
- Doubled the number of bicycle safety and education classes since 2010
- Shared-use path projects in 2012-2013: Chambliss Crossing, Linear Park Trail, Jones Point Park Trails





# **Growth of Capital Bikeshare**





Figure 8
Importance of Bikeshare Membership Motivations
(n = 5,588)



- Cumulative reduction in 4.4 million vehicle miles traveled among members
- Each member saves \$800 year on personal travel costs, collective savings of \$17.8 million
- Bikeshare induces trips, broadens travel options
- Members use bikeshare to access Metrorail and bus service
- 50 percent of respondents say they drove a car less often since joining Capital Bikeshare





| STATE OF THE PARTY |
|------------------------------------------------------------------------------------------------------------------------------------------------------------------------------------------------------------------------------------------------------------------------------------------------------------------------------------