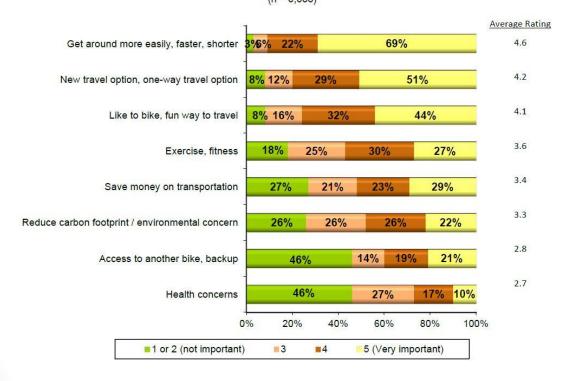

# **Growth of Capital Bikeshare**

Figure 8
Importance of Bikeshare Membership Motivations
(n = 5,588)

- Cumulative reduction in 4.4 million vehicle miles traveled among members
- Each member saves \$800 year on personal travel costs, collective savings of \$17.8 million
- Bikeshare induces trips, broadens travel options
- Members use bikeshare to access Metrorail and bus service
- 50 percent of respondents say they drove a car less often since joining Capital Bikeshare