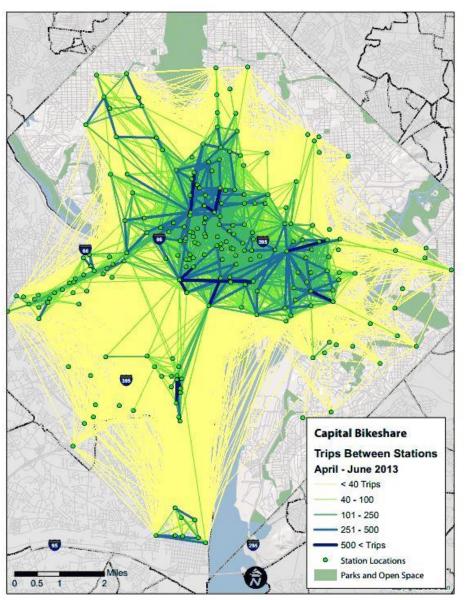

# Trips Between Stations

Figure 5. Number of trips observed between stations, April-June 2013.