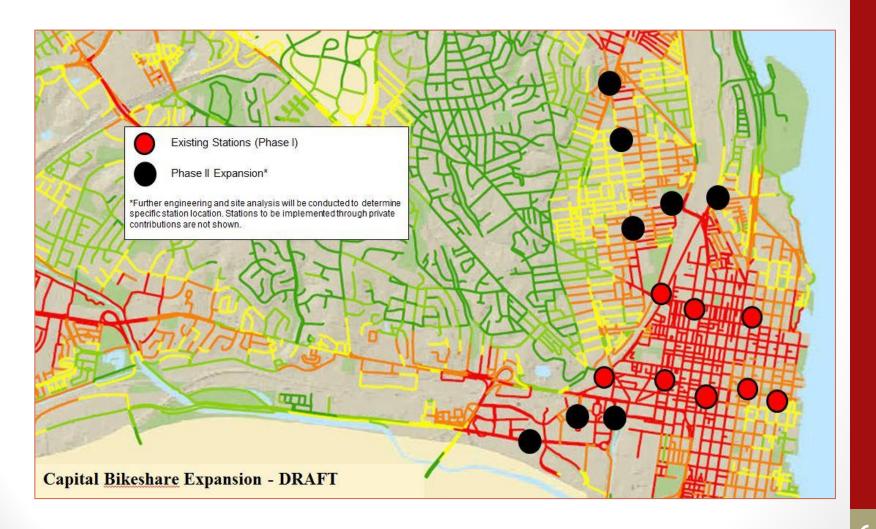

rips,starting in Alexandria           | 21,798    |  |
| Miles, starting in Alexandria          | 22,015    |  |
| Average trip length                    | 1.1       |  |
| Avergage trip duration                 | 22        |  |
| C02 saved, trips starting in           |           |  |
| Alexandria (pounds)                    | 14,506    |  |
| Calories burned, trips starting in     |           |  |
| Alexandria                             | 2,023,965 |  |
| Reported crashes                       | 0         |  |
| Unrecovered thefts                     | 0         |  |

# Trips Between Stations



Figure 5. Number of trips observed between stations, April-June 2013.





#### Cost Recovery

#### **Capital Bikeshare Monthly Cost Recovery in Alexandria**





# Capital Bikeshare Expansion