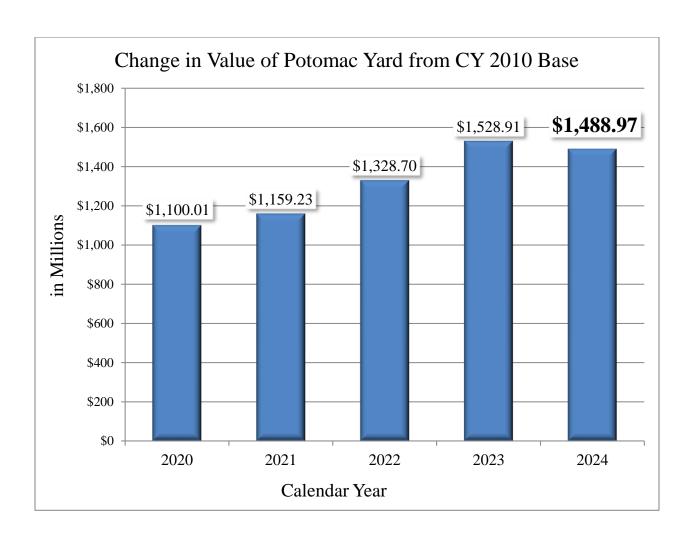

Locally Assessed Tax Base Value less Value of Potomac Yard properties since CY 2010 Base

|                                                    | CY 2020          | CY 2021          | CY 2022          | CY 2023          | CY 2024          |
|----------------------------------------------------|------------------|------------------|------------------|------------------|------------------|
| Total Locally<br>Assessed Tax<br>Base              | \$42,051,754,921 | \$43,188,369,241 | \$45,903,305,964 | \$47,654,849,439 | \$47,789,243,480 |
| Value Change in<br>Potomac Yard<br>from CY 2010    | \$1,100,012,968  | \$1,159,229,981  | \$1,328,696,619  | \$1,528,906,299  | \$1,488,969,880  |
| Local Base less<br>Value Change in<br>Potomac Yard | \$40,951,741,953 | \$42,029,139,260 | \$44,574,609,345 | \$46,125,943,140 | \$46,300,273,600 |