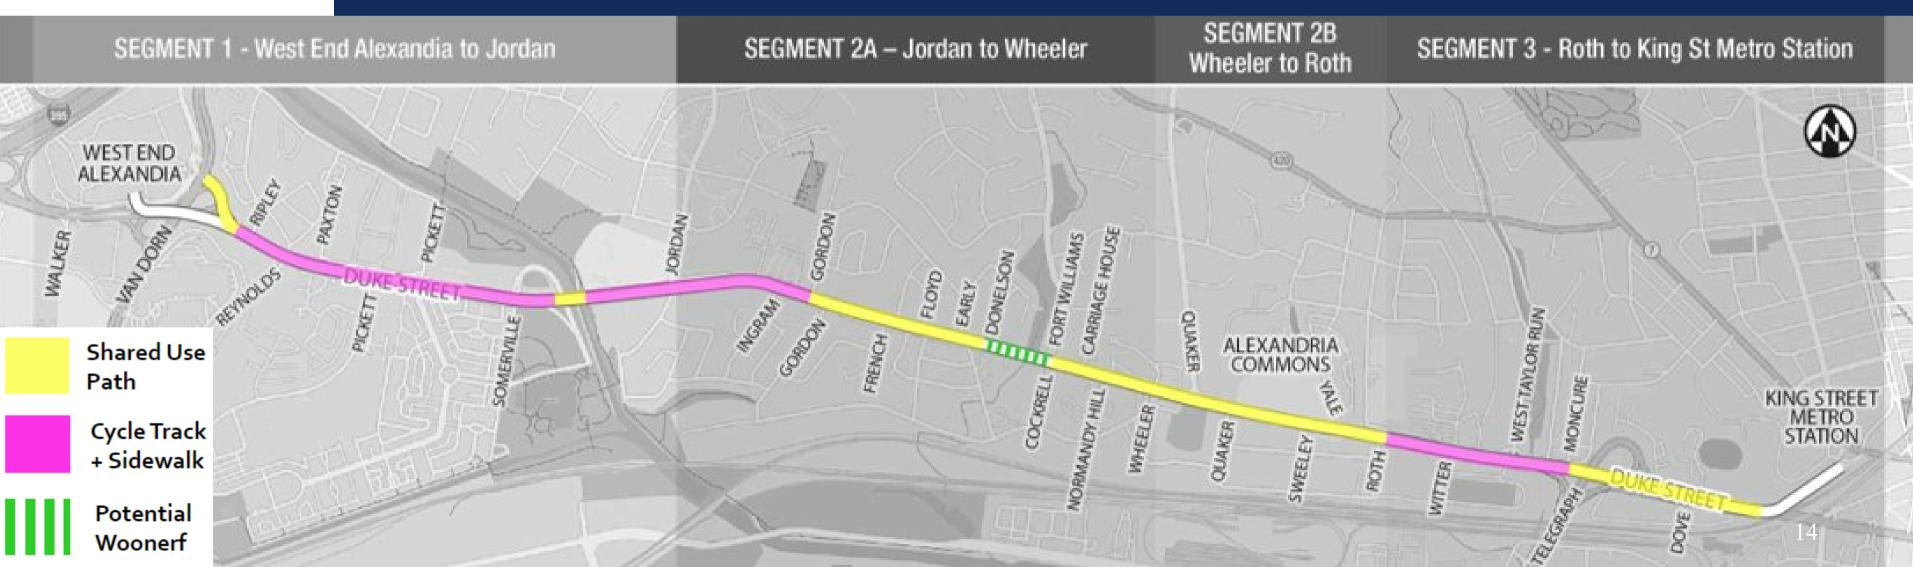

### **AG Curb Feature Recommendation -Concept Y**

• Preference for **separated ped/bike facilities** Options in constrained right of way Recognize need to work with service road communities to refine options

## AG Recommendation - Long Term

- The long-term plan for the corridor should include center running bus lanes for the entirety of Duke Street with separate spaces for pedestrians and cyclists.
- This long-term plan would be partially **dependent on** redevelopment and available funding and should be assessed further during the **Duke Street Small Area Plan** process.