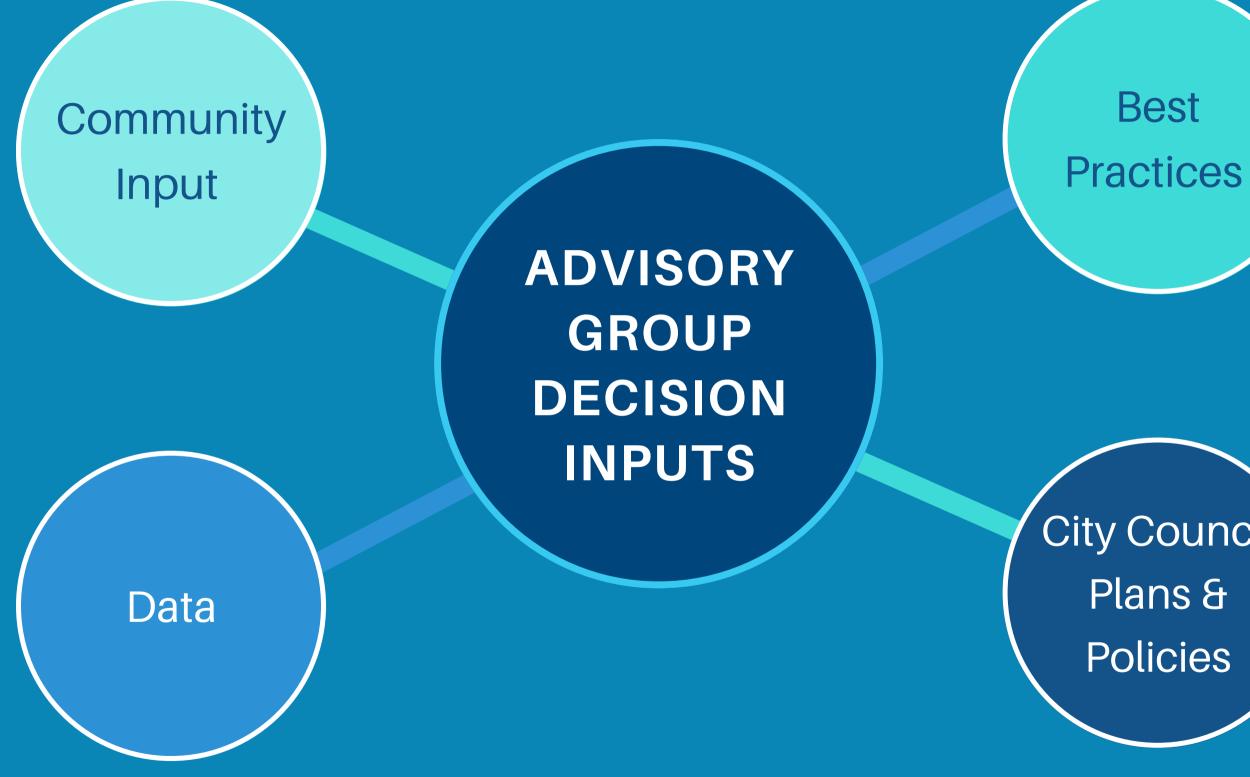

### **Project Vision** \*Advisory Group adopted

This project will provide an efficient and desirable bus rapid transit (BRT) option along **Duke Street by improving the transit** experience for current and potential riders.

With multimodal enhancements to the corridor, **Duke Street will become a safe,** efficient, and desirable community connector for people riding the bus, walking, biking, and driving.