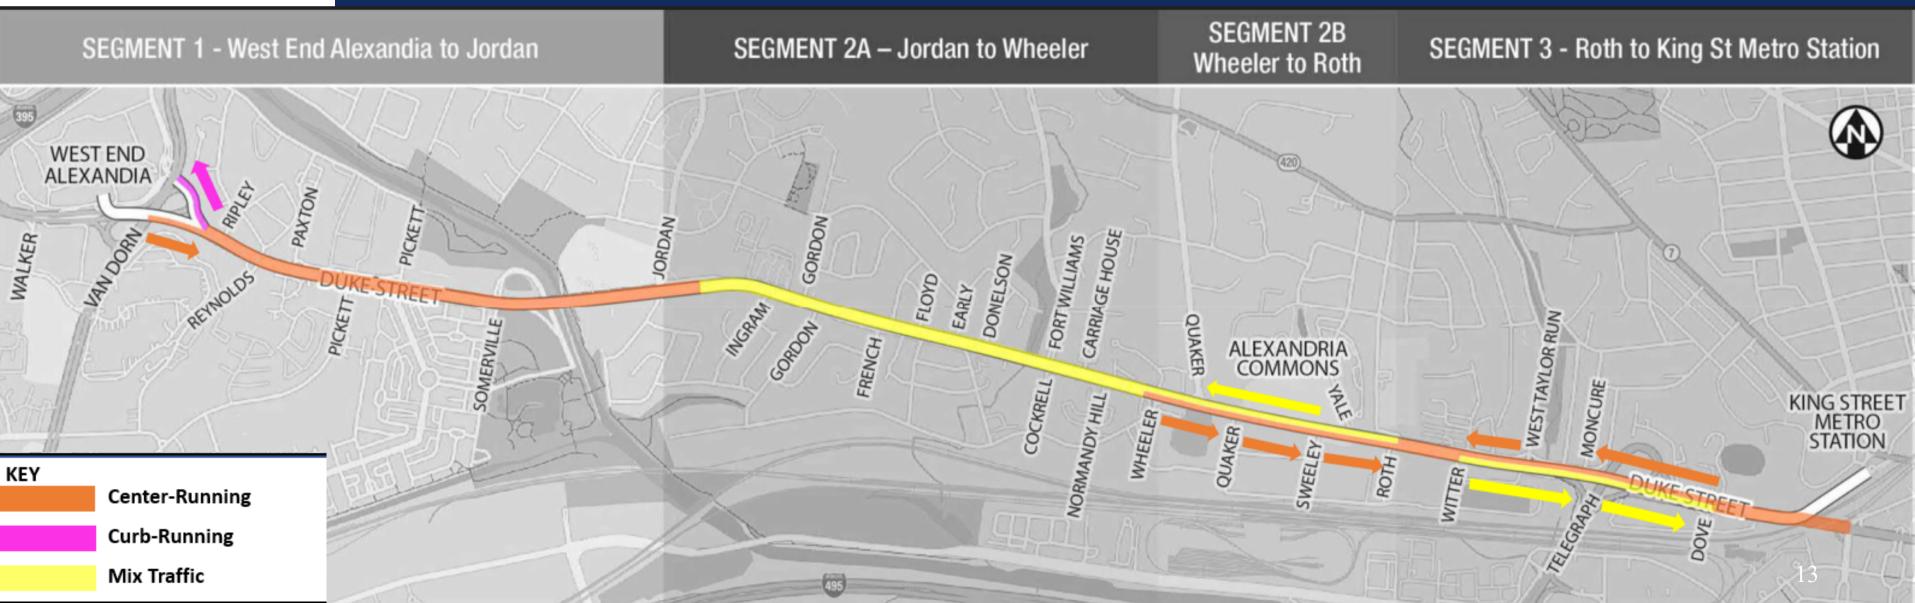

### **AG Busway Recommendation - Concept A** Signal technology + stop consolidation + dedicated lanes to

- optimize bus service
- If cost becomes an issue near term, Roth-Quaker could become mixed traffic

SEGMENT 2A – Jordan to Wheeler