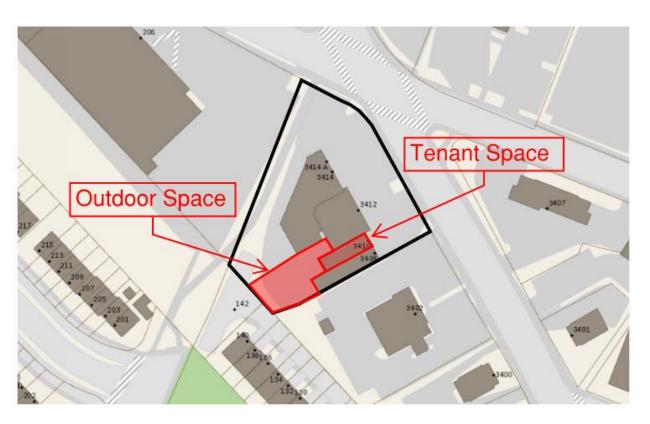

## Site Context

- Situated on the corner of Mount Vernon Avenue and West Glebe Road
- Restaurant is one of four tenants in a Commercial Center (Laundromat, Hops N' Shine, 7-Eleven, Grocery)
- Surface parking is provided onsite
- Zoned CG/Commercial General

location of restaurant and outdoor dining area