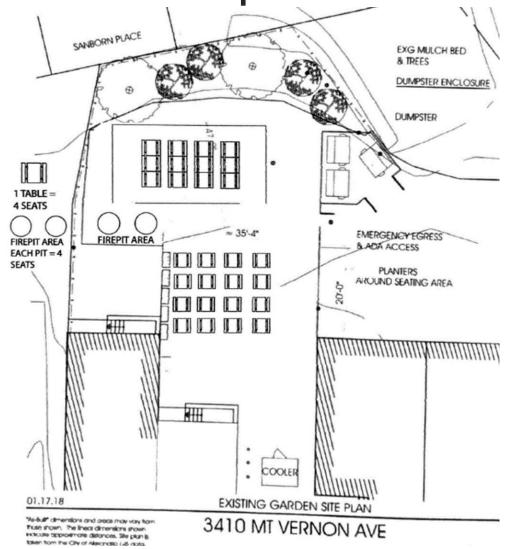

## **Hops N Shine**

3410 Mount Vernon Avenue | SUP 2023-00025

Planning Commission
June 6, 2023



## Site Context



- Situated on the corner of Mount Vernon Avenue and West Glebe Road
- Restaurant is one of four tenants in a Commercial Center (Laundromat, Hops N' Shine, 7-Eleven, Grocery)
- Surface parking is provided onsite
- Zoned CG/Commercial General



location of restaurant and outdoor dining area

## **Enforcement Background**



Eleven citations since September 2020 for violation of SUP conditions.

 Applicant submitted SUP request after staff informed them of intention to redocket due to compliance history. Special Use Permit Request



To allow for outdoor live entertainment;

To allow outdoor cooking





## **Approval** of the SUP with amendments to existing conditions