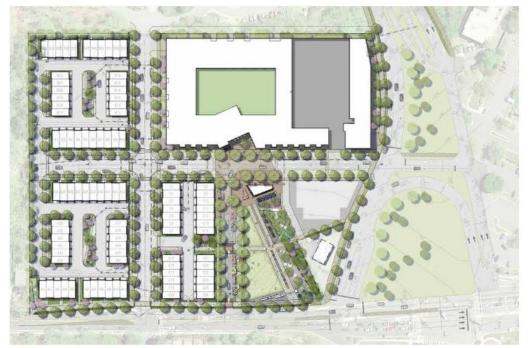

# **Project Description**

- Previously Approved Upland Park <u>Phase 1</u>:
  - MPA, CDD Amendment, DSUP w/SUB, TMP-SUP (March 2021)
  - 92 townhomes, park space, street improvements

#### **Upland Park: Proposed Phase 1**

#### PROPOSED Phase 1 (6.42ac of Overall Site Area of 7.02ac)

• Public Open Space: 0.85 Acres

• Open Space: +/- 1.12ac or 48,787 SF (15% of overall site area)

• Interim Open Space: +/- 3.49ac

Building Height: 45'

• TH: 92

• Parking: 2.0 per unit, total of 184 spaces

+20 additional spaces for visitors, etc.

| CDD #21<br>Conditions | UPLAND Park: Requirements                                                                                                                 | Phase 1 or later Phase?  |
|-----------------------|-------------------------------------------------------------------------------------------------------------------------------------------|--------------------------|
| #13                   | Developer Contribution. Funds: Ellipse, transitway, landscaping/streetscape along Beauregard, tree canopy enhancement, affordable housing | Phase 1 and all phases   |
| #20                   | Easements along Beauregard for the transitway                                                                                             | Later Phase              |
| #22                   | Dedication for Ellipse                                                                                                                    | Later Phase              |
| #25-26                | Dedication of Framework Streets: Fairbanks and Foster                                                                                     | Phase 1                  |
| #30                   | Review by BDAC for compliance with Urban Design Stds.                                                                                     | Phase 1 and all phases   |
| #31                   | Req'd Parking: 2.0 sp/unit TH in Ph.1 prior to transit                                                                                    | Phase 1                  |
| #37                   | Dev. Summary Table                                                                                                                        | Phase 1 and all phases   |
| #60                   | Affordable Housing                                                                                                                        | Phase 1 and all phases   |
| # 71-76               | TMP                                                                                                                                       | Phase 1 and all phases   |
| #79                   | Public Art                                                                                                                                | Phase 1 and all phases   |
| #107-112              | Upland Park-Specific: 0.85 ac park, Seminary Road improvements, Retail                                                                    | Phase 1 and later phases |