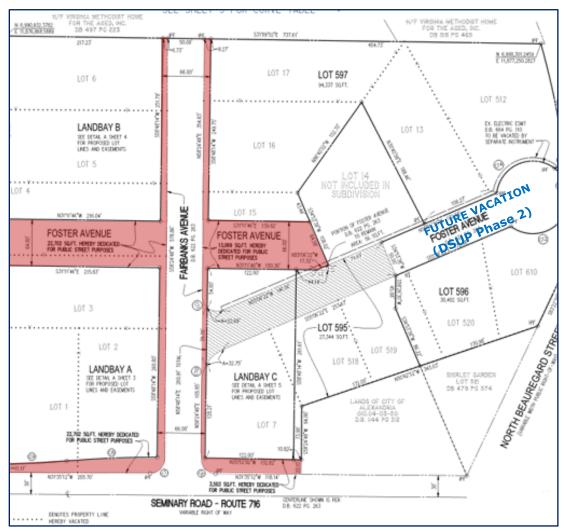

#### Vacation Area

#### N/P VIRGINIA HETHODIST HOME FOR THE AGED, NO. DB 497 PG 223 N/F VIRGINA METHODIST HOWE FOR THE LOED, INC. 08 SIS PO 465 SM100/S2T 275.00 LOT 17 EOT 6 £0T 582 LOT 16 10T 5 10T 14 LOT 4 1,01 610 LOT 3 LOT 519 LOT 518 SHELDY GARODY LOT 521 DB 479 PG 574 L07.2 107.7 ALEXAMORA 010.04-03-20 0.8, 144-20.20 SEMINARY ROAD - ROUTE 716

### Dedication Area Per approved DSUP & SUB

13,735 square feet

39,274 square feet