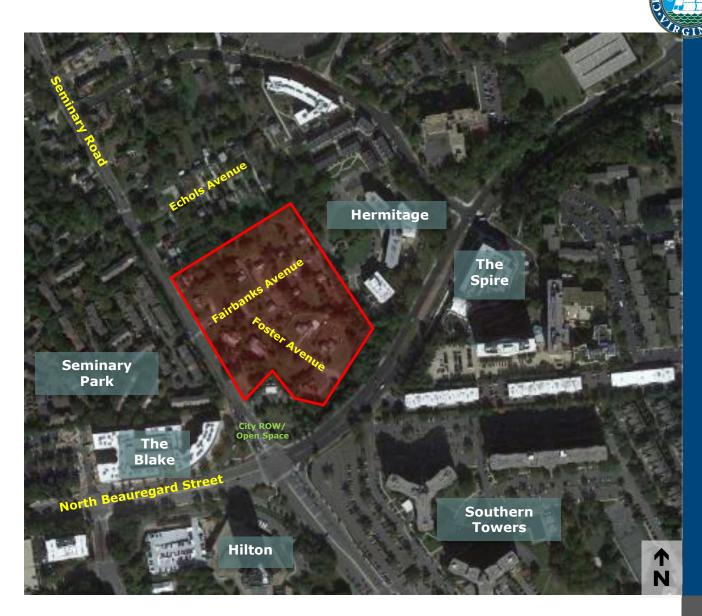

## Vacation of a Portion of Foster Avenue

Abutting 5165 and 5173 Seminary Road, 5118 and 5129 Fairbanks Avenue, 2641, 2648, and 2658 Foster Avenue

VAC#2023-00003

City Council May 13, 2023

#### Vacation Area