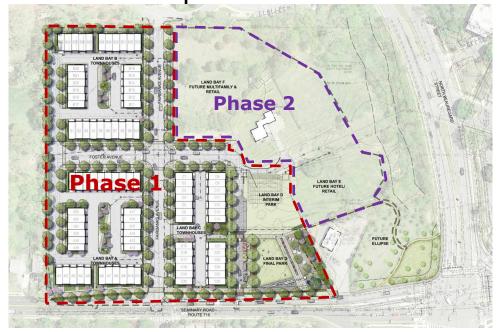

# **Project Description**

- Previously Approved Upland Park <u>Phase 1</u>:
  - MPA, CDD Amendment, DSUP w/SUB, TMP-SUP (March 2021)
  - 92 townhomes, park space, street improvements

#### **Upland Park: Proposed Phase 1**

#### PROPOSED Phase 1 (6.42ac of Overall Site Area of 7.02ac)

• Public Open Space: 0.85 Acres

• Open Space: +/- 1.12ac or 48,787 SF (15% of overall site area)

• Interim Open Space: +/- 3.49ac

Building Height: 45'

• TH: 92

• Parking: 2.0 per unit, total of 184 spaces

+20 additional spaces for visitors, etc.

| CDD #21<br>Conditions | UPLAND Park: Requirements                                                                                                                 | Phase 1 or later Phase?  |
|-----------------------|-------------------------------------------------------------------------------------------------------------------------------------------|--------------------------|
| #13                   | Developer Contribution. Funds: Ellipse, transitway, landscaping/streetscape along Beauregard, tree canopy enhancement, affordable housing | Phase 1 and all phases   |
| #20                   | Easements along Beauregard for the transitway                                                                                             | Later Phase              |
| #22                   | Dedication for Ellipse                                                                                                                    | Later Phase              |
| #25-26                | Dedication of Framework Streets: Fairbanks and Foster                                                                                     | Phase 1                  |
| #30                   | Review by BDAC for compliance with Urban Design Stds.                                                                                     | Phase 1 and all phases   |
| #31                   | Req'd Parking: 2.0 sp/unit TH in Ph.1 prior to transit                                                                                    | Phase 1                  |
| #37                   | Dev. Summary Table                                                                                                                        | Phase 1 and all phases   |
| #60                   | Affordable Housing                                                                                                                        | Phase 1 and all phases   |
| # 71-76               | TMP                                                                                                                                       | Phase 1 and all phases   |
| #79                   | Public Art                                                                                                                                | Phase 1 and all phases   |
| #107-112              | Upland Park-Specific: 0.85 ac park, Seminary Road improvements, Retail                                                                    | Phase 1 and later phases |