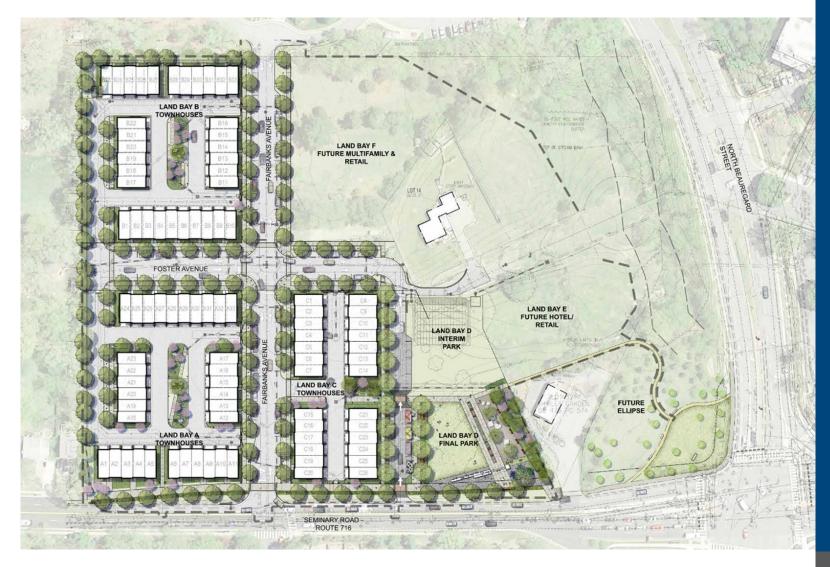

viously Approved Upland Park <u>Phase 1</u>:
  - MPA, CDD Amendment, DSUP w/SUB, TMP-SUP (March 2021)
  - 92 townhomes, park space, street improvements





#### Vacation Area

#### N/P VIRGINIA HETHODIST HOME FOR THE AGED, NO. DB 497 PG 223 N/F VIRGINA METHODIST HOWE FOR THE LOED, INC. 08 SIS PO 465 SM100/S2T 275.00 LOT 17 EOT 6 £0T 582 LOT 16 10T 5 10T 14 LOT 4 1,01 610 LOT 3 LOT 519 LOT 518 SHELDY GARODY LOT 521 DB 479 PG 574 L07.2 107.7 ALEXAMORA 010.04-03-20 0.8, 144-20.20 SEMINARY ROAD - ROUTE 716

### Dedication Area Per approved DSUP & SUB





13,735 square feet

39,274 square feet

## Staff Recommendation



 The Planning Commission and staff recommend **Approval** of the vacation request subject to conditions contained in the staff report, and conditions of previous approvals.



## **APPENDIX**





#### **Upland Park: Proposed Phase 1**

#### PROPOSED Phase 1 (6.42ac of Overall Site Area of 7.02ac)

• Public Open Space: 0.85 Acres

• Open Space: +/- 1.12ac or 48,787 SF (15% of overall site area)

• Interim Open Space: +/- 3.49ac

Building Height: 45'

• TH: 92

• Parking: 2.0 per unit, total of 184 spaces

+20 additional spaces for visitors, etc.

| CDD #21<br>Conditions | UPLAND Park: Requirements                                                                                                                 | Phase 1 or later Phase?  |
|-----------------------|-------------------------------------------------------------------------------------------------------------------------------------------|--------------------------|
| #13                   | Developer