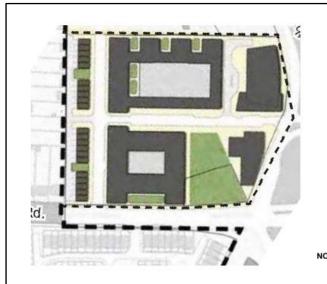

| Phase 1 and all phases   |
| # 71-76               | TMP                                                                                                                                       | Phase 1 and all phases   |
| #79                   | Public Art                                                                                                                                | Phase 1 and all phases   |
| #107-112              | Upland Park-Specific: 0.85 ac park, Seminary Road improvements, Retail                                                                    | Phase 1 and later phases |

# Circulation





# Master Plan & CDD Concept Plan Amendment



2013 SAP



Project Proposal