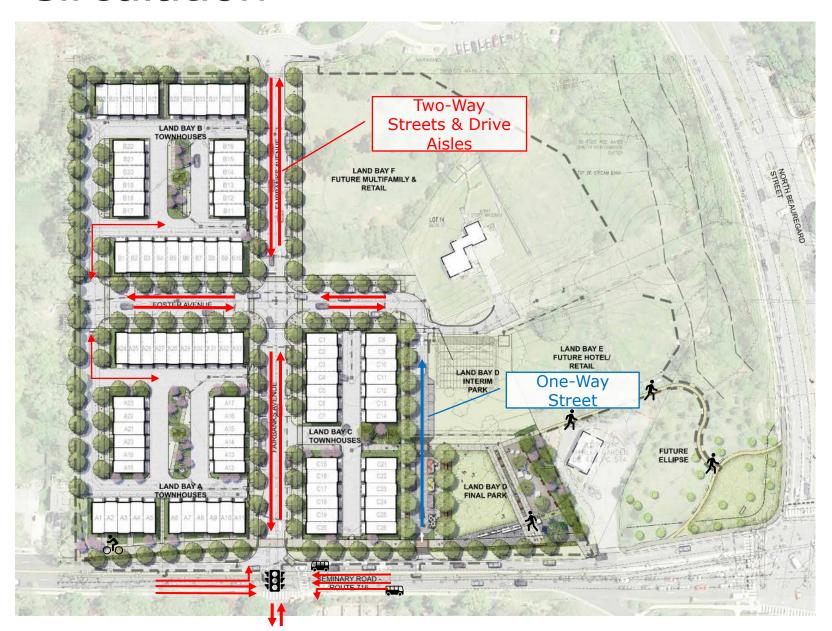

hases   |
| #60                   | Affordable Housing                                                                                                                        | Phase 1 and all phases   |
| # 71-76               | TMP                                                                                                                                       | Phase 1 and all phases   |
| #79                   | Public Art                                                                                                                                | Phase 1 and all phases   |
| #107-112              | Upland Park-Specific: 0.85 ac park, Seminary Road improvements, Retail                                                                    | Phase 1 and later phases |

# Circulation





# Master Plan & CDD Concept Plan Amendment



2013 SAP



Project Proposal