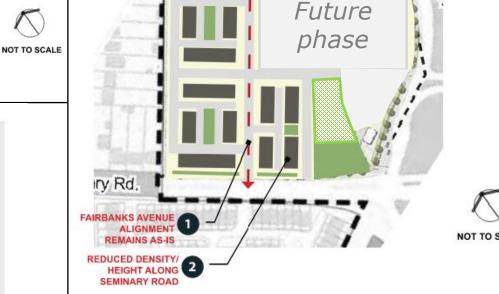

#### **Upland Park: Proposed Phase 1**

#### PROPOSED Phase 1 (6.42ac of Overall Site Area of 7.02ac)

• Public Open Space: 0.85 Acres

• Open Space: +/- 1.12ac or 48,787 SF (15% of overall site area)

• Interim Open Space: +/- 3.49ac

Building Height: 45'

• TH: 92

• Parking: 2.0 per unit, total of 184 spaces

+20 additional spaces for visitors, etc.

| CDD #21<br>Conditions | UPLAND Park: Requirements                                                                                                                 | Phase 1 or later Phase?  |
|-----------------------|-------------------------------------------------------------------------------------------------------------------------------------------|--------------------------|
| #13                   | Developer Contribution. Funds: Ellipse, transitway, landscaping/streetscape along Beauregard, tree canopy enhancement, affordable housing | Phase 1 and all phases   |
| #20                   | Easements along Beauregard for the transitway                                                                                             | Later Phase              |
| #22                   | Dedication for Ellipse                                                                                                                    | Later Phase              |
| #25-26                | Dedication of Framework Streets: Fairbanks and Foster                                                                                     | Phase 1                  |
| #30                   | Review by BDAC for compliance with Urban Design Stds.                                                                                     | Phase 1 and all phases   |
| #31                   | Req'd Parking: 2.0 sp/unit TH in Ph.1 prior to transit                                                                                    | Phase 1                  |
| #37                   | Dev. Summary Table                                                                                                                        | Phase 1 and all phases   |
| #60                   | Affordable Housing                                                                                                                        | Phase 1 and all phases   |
| # 71-76               | TMP                                                                                                                                       | Phase 1 and all phases   |
| #79                   | Public Art                                                                                                                                | Phase 1 and all phases   |
| #107-112              | Upland Park-Specific: 0.85 ac park, Seminary Road improvements, Retail                                                                    | Phase 1 and later phases |