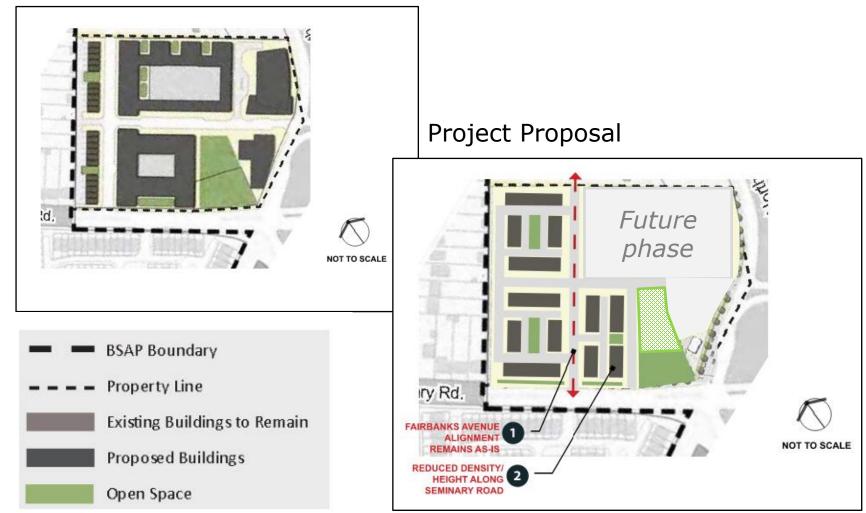

| Phase 1 and all phases     |
| # 71-76               | TMP                                                                                                                                          | Phase 1 and all phases     |
| #79                   | Public Art                                                                                                                                   | Phase 1 and all phases     |
| #107-112              | Upland Park-Specific: 0.85 ac park, Seminary Road improvements, Retail                                                                       | Phase 1 and later phases   |

URLA-P



## Circulation





# Master Plan & CDD Concept Plan Amendment

2013 SAP