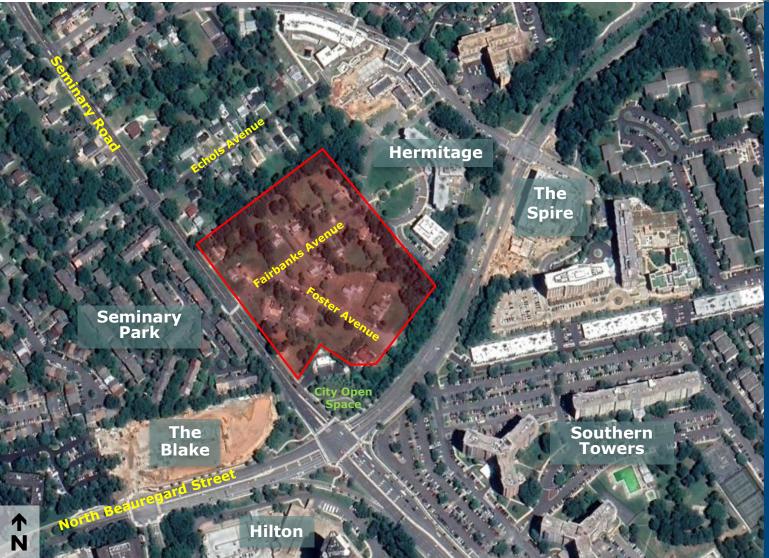

# Vacation of a *Portion* of Foster Avenue

Abutting 5165 and 5173 Seminary Road, 5118 and 5129 Fairbanks Avenue, 2641, 2648, and 2658 Foster Avenue VAC#2023-00003

Planning Commission May 2, 2023

Note: This presentation is subject to changes prior to hearing.

## Vacation Area