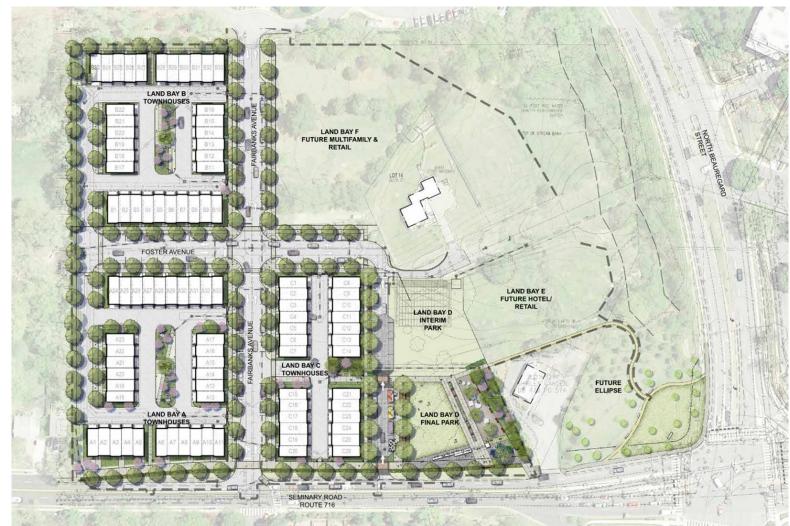

# **Project Description**

OF ALLER AVAILUE

- Previously Approved
  Upland Park Phase 1:
  - MPA, CDD Amendment, DSUP w/SUB, TMP-SUP (March 2021)
  - 92 townhomes, park space, street improvements

#### **Upland Park: Proposed Phase 1**

#### PROPOSED Phase 1 (6.42ac of Overall Site Area of 7.02ac)

- Public Open Space: 0.85 Acres
- Open Space: +/- 1.12ac or 48,787 SF (15% of overall site area)
- Interim Open Space: +/- 3.49ac
- Building Height: 45'
- TH: 92
- Parking: 2.0 per unit, total of 184 spaces +20 additional spaces for visitors, etc.