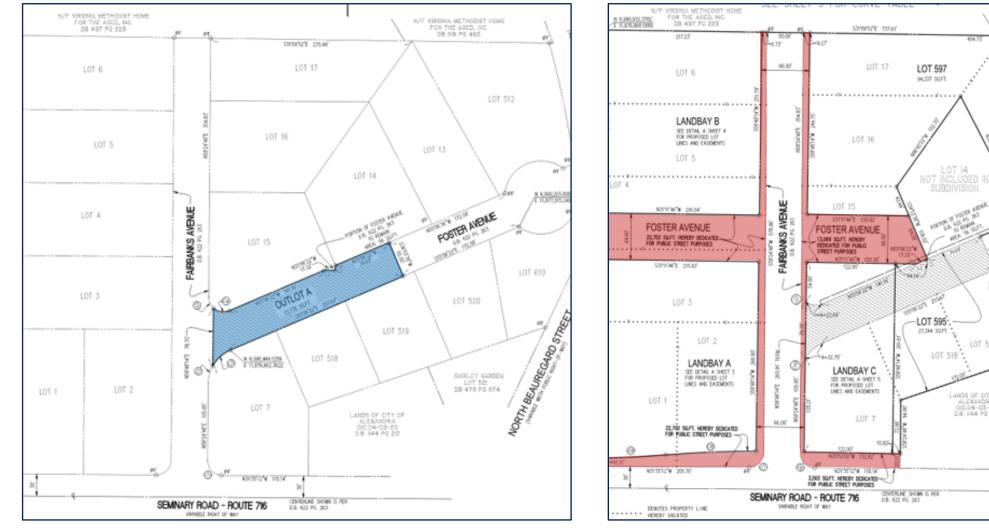

## Vacation Area

## Dedication Area Per approved DSUP & SUB

13,735 square feet

#### 39,274 square feet

NLEY