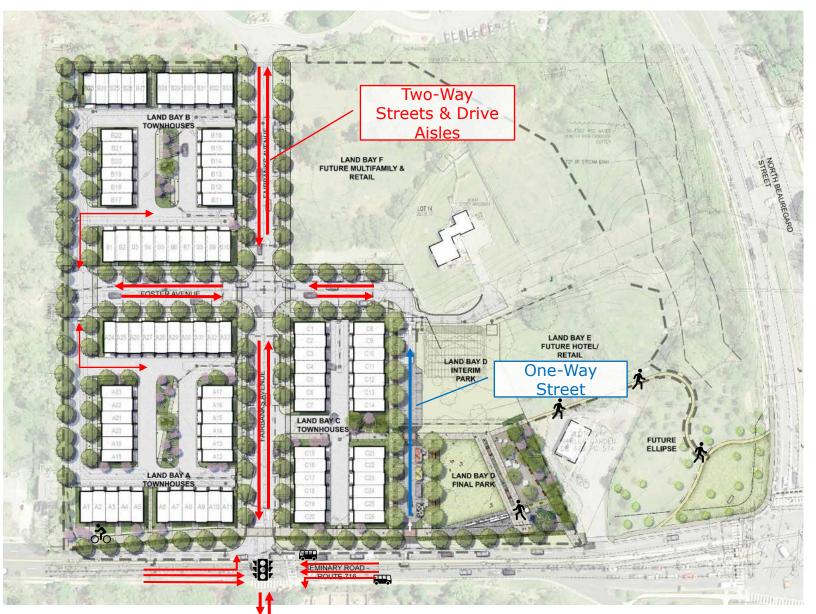

| Affordable Housing                                                                                                                           | Phase 1 and all phases     |
| # 71-76               | TMP                                                                                                                                          | Phase 1 and all phases     |
| #79                   | Public Art                                                                                                                                   | Phase 1 and all phases     |
| #107-112              | Upland Park-Specific: 0.85 ac park, Seminary Road improvements, Retail                                                                       | Phase 1 and later phases   |

URLA-P



## Circulation





# Master Plan & CDD Concept Plan Amendment

2013 SAP