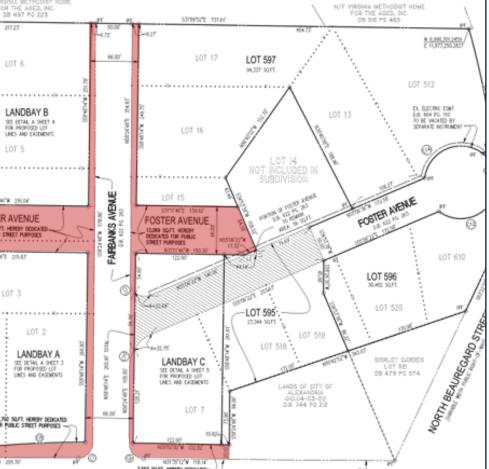

## Vacation Area

## Dedication Area Per approved DSUP & SUB

13,735 square feet

#### 39,274 square feet

NLEY