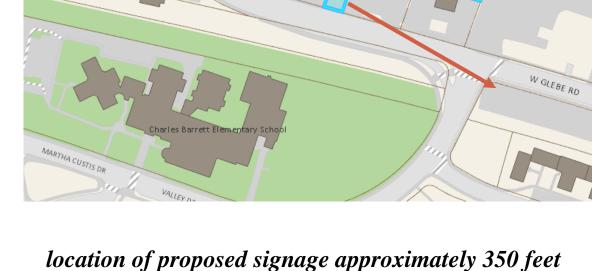

## Site Context

- Request for a freestanding sign to replace existing sign
- Four Mile Run to the north; commercial uses to the south and west; office to the east and Charles Barrett Elementary School to the south
- Zoned: CG/Commercial General
- Existing building constructed in 1984. Food production and restaurant uses

from nearest residential property