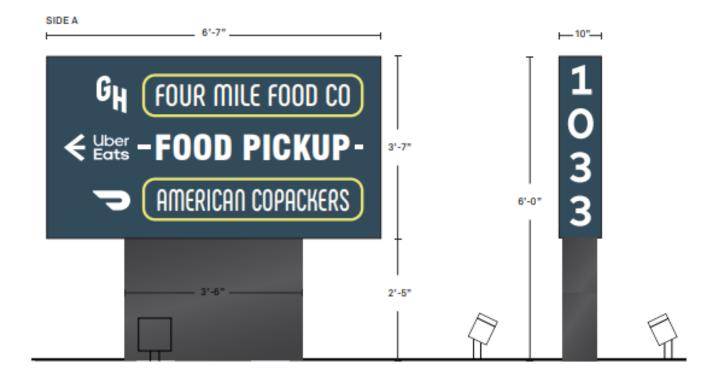

## Special Use Permit Request

- To permit a freestanding sign on a lot with a width less than 100 square feet at the front lot line.
- The property has a lot width of 40 feet at the front lot line.