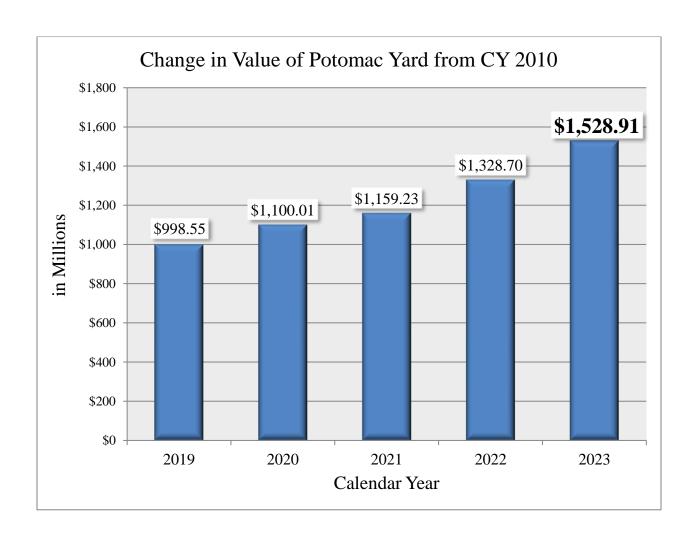

Locally Assessed Tax Base Value less Value of Potomac Yard properties since 2010

|                                                    | CY 2019          | CY 2020          | CY 2021          | CY 2022          | CY 2023          |
|----------------------------------------------------|------------------|------------------|------------------|------------------|------------------|
| Total Locally<br>Assessed Tax<br>Base              | \$40,336,118,683 | \$42,051,754,921 | \$43,188,369,241 | \$45,903,305,964 | \$47,654,849,439 |
| Value Change in<br>Potomac Yard<br>from CY 2010    | \$998,546,792    | \$1,100,012,968  | \$1,159,229,981  | \$1,328,696,619  | \$1,528,906,299  |
| Local Base less<br>Value Change in<br>Potomac Yard | \$39,337,571,891 | \$40,951,741,953 | \$42,029,139,260 | \$44,574,609,345 | \$46,125,943,140 |