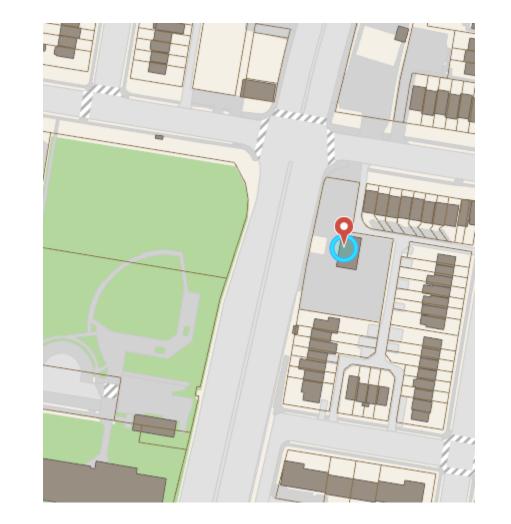

## **Liberty Service Station**

700 South Patrick Street | SUP 2022-00102

Planning Commission February 7, 2023

## Site Context

- Residential properties to the north and east and south; commercial uses to the north and west; parkland to the west
- Zoned: CL/Commercial Low
- Existing building and six gas pumps on the site; site surrounded by alleys