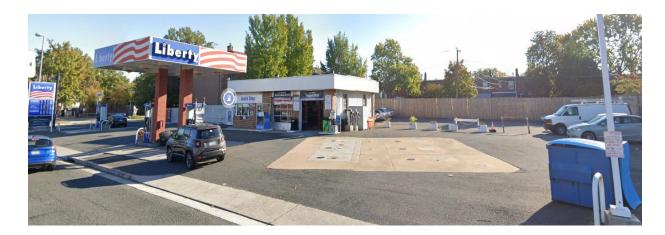

## **Liberty Service Station**

700 South Patrick Street | SUP 2022-00102

Planning Commission February 7, 2023

## Site Context

- Residential properties to the north and east and south; commercial uses to the north and west; parkland to the west
- Zoned: CL/Commercial Low
- Existing building and six gas pumps on the site; site surrounded by alleys

## Special Use Permit Request

- To permit a 441 square foot expansion located 31.5 feet from the eastern and 25 feet from northern lot lines
- Addition would consist of office and storage space to support the expanded retail area.