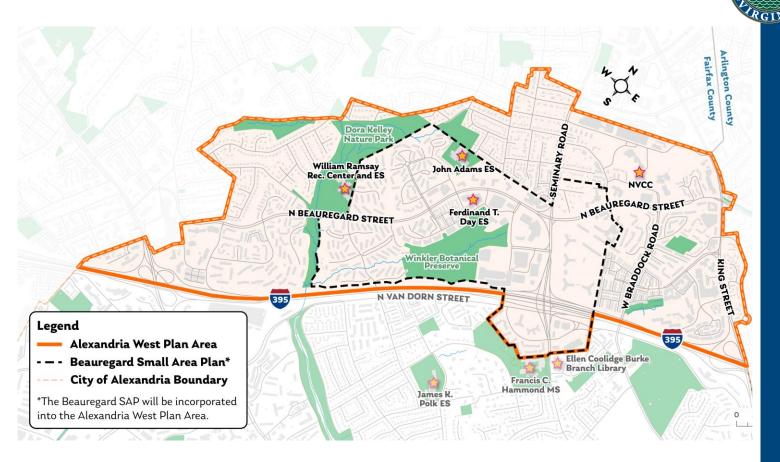

### PZ

- Continue Alexandria West Plan through June 2024
- Begin Zoning for Housing in early 2023
- Begin Vision Plan mid 2023
- Begin Duke Street Plan upon completion of AlexWest to follow transportation planning for the corridor