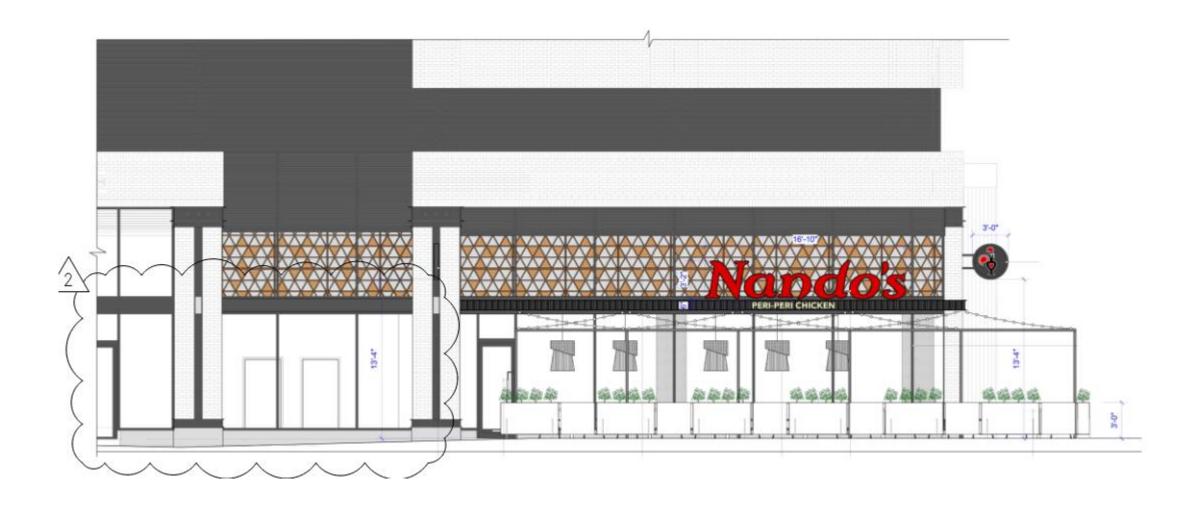

hibit**



#### MANDEVILLE LANE

(INSTRUMENT #180000173) VARIABLE WIDTH PUBLIC RIGHT-OF-WAY



#### **GENERAL NOTES**

- THE PROPERTY SHOWN HEREON IS IDENTIFIED ON CITY OF ALEXANDRIA BY TAX MAP #072.04-03-35.
- A TITLE REPORT WAS FURNISHED BY FIRST AMERICAN TITLE INSURANCE COMPANY, COMMITMENT NO. 3020-1078786, WITH AN EFFECTIVE DATE OF JULY 23, 2021 AND A REVISION DATE OF OCTOBER 8, 2021 AND WAS REVIEWED AND ADDRESSED BY THIS FIRM ON AN ALTA SURVEY TITLED, ("MANDEVILLE LANE ALEXANDRIA VA") AND DATED SEPTEMBER 9, 2021.



| LINE TABLE |             |        |
|------------|-------------|--------|
| LINE       | DIRECTION   | LENGTH |
| L1         | N01°15'38"W | 5.08'  |
| L2         | N43°44'21"E | 2.83'  |
| L3         | S88°44'22"W | 6.95'  |

## Outdoor Dining Elevation – Hoffman St





## Outdoor Dining Elevation – Mandeville Ln





# **Outdoor Dining Planters**