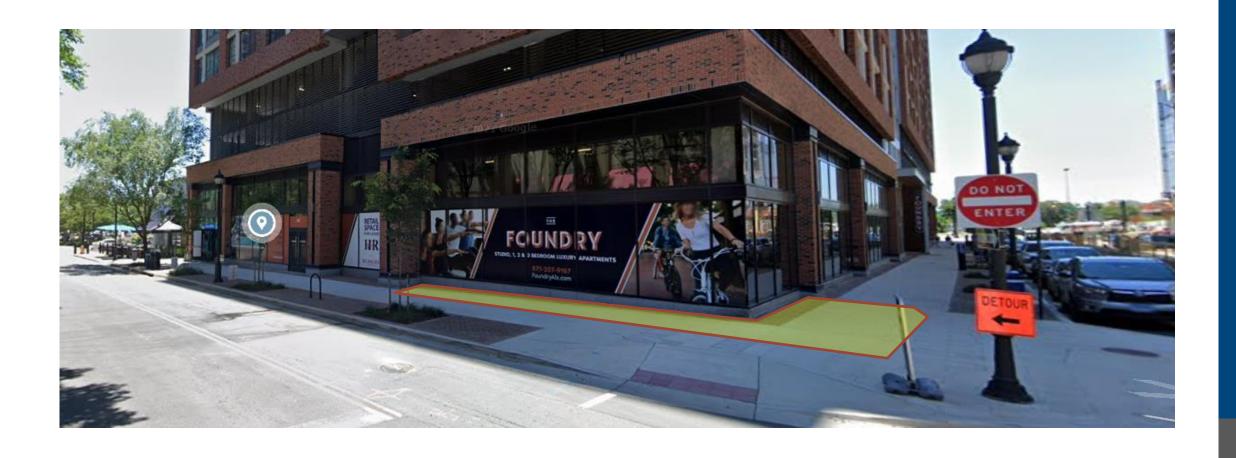

## Nando's Outdoor Dining Encroachment

2462 Mandeville Lane | ENC2022-00005

City Council January 21, 2023



# **Project Location**





### **Project Description**

- 505 sf encroachment for outdoor dining
- Includes non-permanent planters, tables, 40 seats, posts for outdoor string lighting
- Annual encroachment fee of \$331.67
- Admin SUP required for outdoor dining use (separate application)







### Conclusion



- Activation of retail centric street corner consistent with EESAP
- Planning Commission and Staff recommend approval subject to conditions outlined in report



### **APPENDIX**

### **Encroachment Exhibit**



#### MANDEVILLE LANE

(INSTRUMENT #180000173) VARIABLE WIDTH PUBLIC RIGHT-OF-WAY



#### **GENERAL NOTES**

- THE PROPERTY SHOWN HEREON IS IDENTIFIED ON CITY OF ALEXANDRIA BY TAX MAP #072.04-03-35.
- A TITLE REPORT WAS FURNISHED BY FIRST AMERICAN TITLE INSURANCE COMPANY, COMMITMENT NO. 3020-1078786, WITH AN EFFECTIVE DATE OF JULY 23, 2021 AND A REVISION DATE OF OCTOBER 8, 2021 AND WAS REVIEWED AND ADDRESSED BY THIS FIRM ON AN ALTA SURVEY TITLED, ("MANDEVILLE LANE ALEXANDRIA VA") AND DATED SEPTEMBER 9, 2021.



| LINE TABLE |             |        |
|------------|-------------|--------|
| LINE       | DIRECTION   | LENGTH |
| L1         | N01°15'38"W | 5.08'  |
| L2         | N43°44'21"E | 2.83'  |
| L3         | S88°44'22"W | 6.95'  |

##