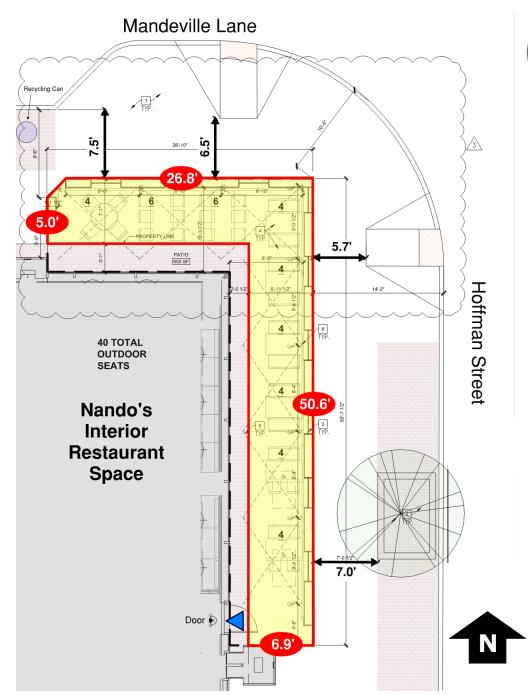

### **Encroachment Exhibit**

### **Project Description**

- 505 sf encroachment for outdoor dining
- Includes non-permanent planters, tables, 40 seats, posts for outdoor string lighting
- Annual encroachment fee of \$331.67
- Admin SUP required for outdoor dining use (separate application)