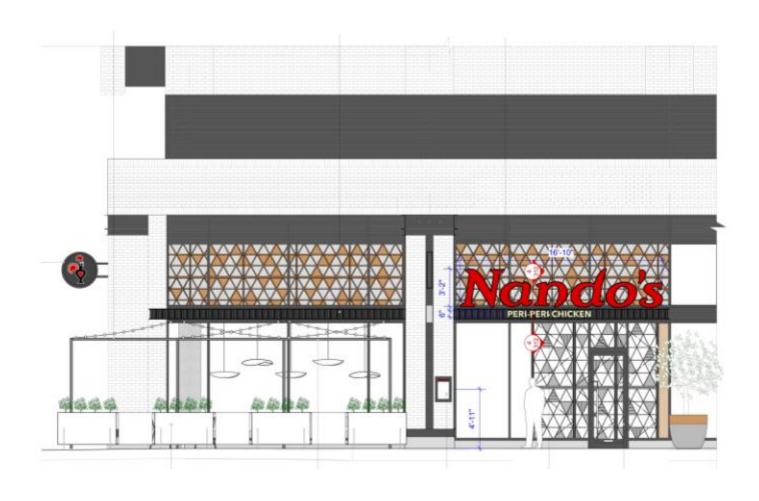

000173) VARIABLE WIDTH PUBLIC RIGHT-OF-WAY



#### **GENERAL NOTES**

- THE PROPERTY SHOWN HEREON IS IDENTIFIED ON CITY OF ALEXANDRIA BY TAX MAP #072.04-03-35.
- A TITLE REPORT WAS FURNISHED BY FIRST AMERICAN TITLE INSURANCE COMPANY, COMMITMENT NO. 3020-1078786, WITH AN EFFECTIVE DATE OF JULY 23, 2021 AND A REVISION DATE OF OCTOBER 8, 2021 AND WAS REVIEWED AND ADDRESSED BY THIS FIRM ON AN ALTA SURVEY TITLED, ("MANDEVILLE LANE ALEXANDRIA VA") AND DATED SEPTEMBER 9, 2021.



| LINE TABLE |             |        |
|------------|-------------|--------|
| LINE       | DIRECTION   | LENGTH |
| L1         | N01°15'38"W | 5.08'  |
| L2         | N43°44'21"E | 2.83'  |
| L3         | S88°44'22"W | 6.95'  |

## Outdoor Dining Elevation – Hoffman St





## Outdoor Dining Elevation – Mandeville Ln





# **Outdoor Dining Planters**