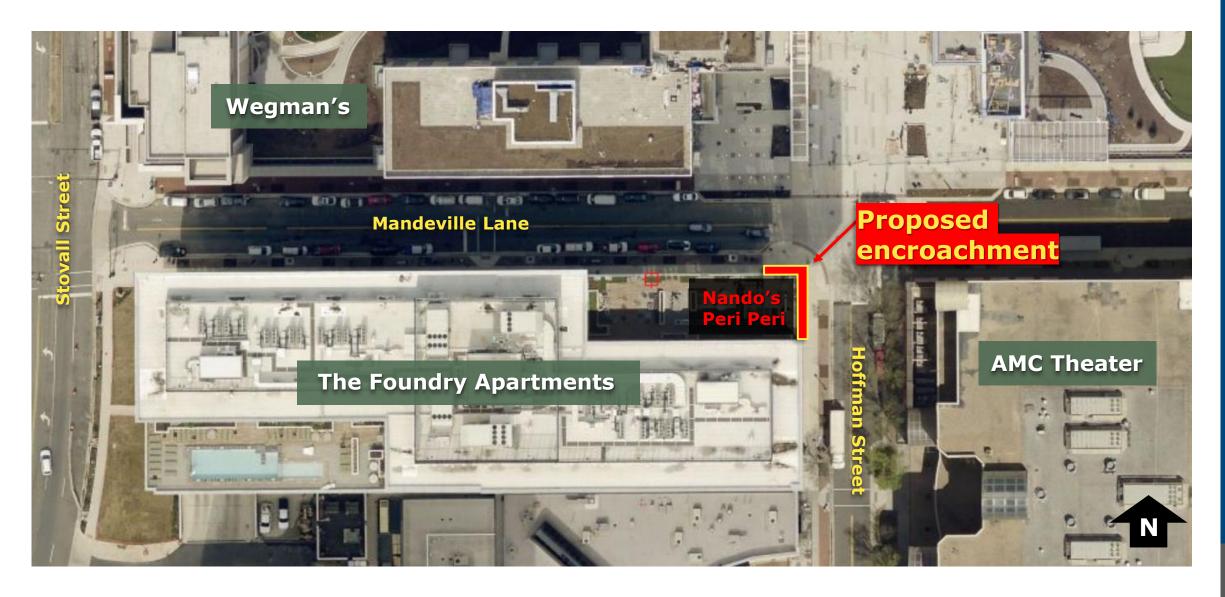

# **Project Location**

### **Project Description**

- 505 sf encroachment for outdoor dining
- Includes non-permanent planters, tables, 40 seats, posts for outdoor string lighting
- Annual encroachment fee of \$331.67
- Admin SUP required for outdoor dining use (separate application)