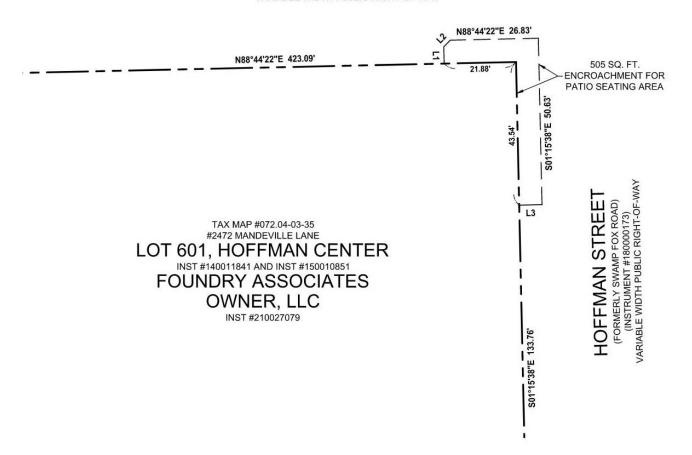

### **Encroachment Exhibit**

#### MANDEVILLE LANE

(INSTRUMENT #180000173) VARIABLE WIDTH PUBLIC RIGHT-OF-WAY

#### **GENERAL NOTES**

- THE PROPERTY SHOWN HEREON IS IDENTIFIED ON CITY OF ALEXANDRIA BY TAX MAP #072.04-03-35.
- A TITLE REPORT WAS FURNISHED BY FIRST AMERICAN TITLE INSURANCE COMPANY, COMMITMENT NO. 3020-1078786, WITH AN EFFECTIVE DATE OF JULY 23, 2021 AND A REVISION DATE OF OCTOBER 8, 2021 AND WAS REVIEWED AND ADDRESSED BY THIS FIRM ON AN ALTA SURVEY TITLED, ("MANDEVILLE LANE ALEXANDRIA VA") AND DATED SEPTEMBER 9, 2021.

| LINE TABLE |             |        |
|------------|-------------|--------|
| LINE       | DIRECTION   | LENGTH |
| L1         | N01°15'38"W | 5.08'  |
| L2         | N43°44'21"E | 2.83'  |
| L3         | S88°44'22"W | 6.95'  |