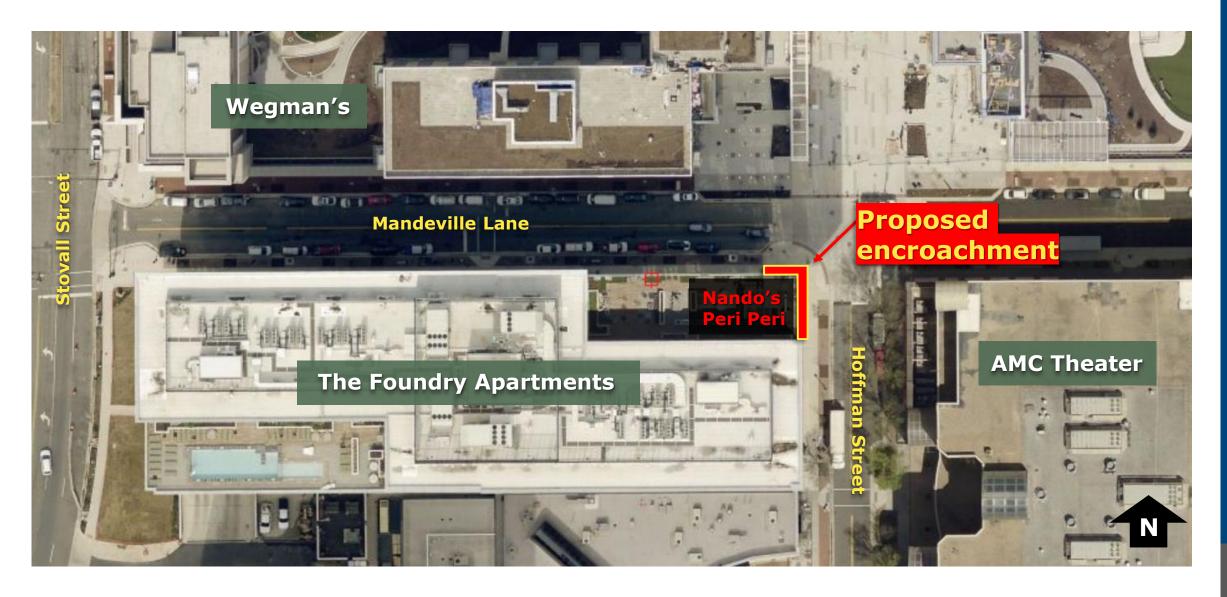

# **Project Location**

### **Project Description**

- 505 sf encroachment for outdoor dining
- Includes non-permanent planters, tables, 40 seats, posts for outdoor string lighting
- Annual encroachment fee of \$331.67
- Admin SUP required for outdoor dining use (separate application)