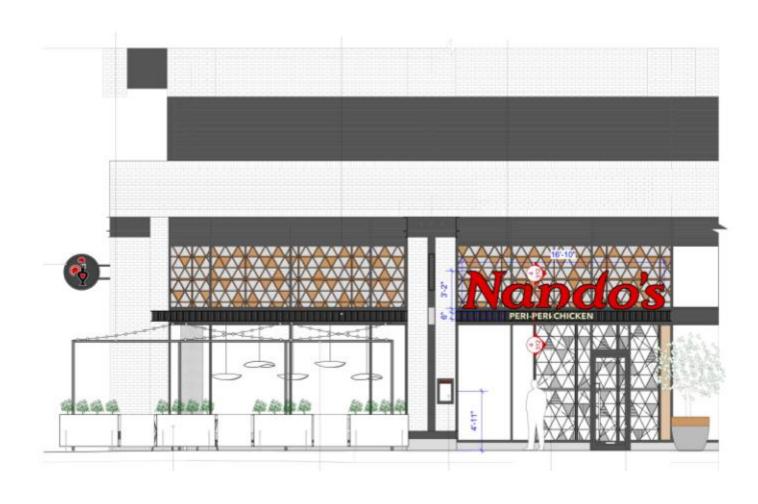

000173) VARIABLE WIDTH PUBLIC RIGHT-OF-WAY



#### **GENERAL NOTES**

- THE PROPERTY SHOWN HEREON IS IDENTIFIED ON CITY OF ALEXANDRIA BY TAX MAP #072.04-03-35.
- A TITLE REPORT WAS FURNISHED BY FIRST AMERICAN TITLE INSURANCE COMPANY, COMMITMENT NO. 3020-1078786, WITH AN EFFECTIVE DATE OF JULY 23, 2021 AND A REVISION DATE OF OCTOBER 8, 2021 AND WAS REVIEWED AND ADDRESSED BY THIS FIRM ON AN ALTA SURVEY TITLED, ("MANDEVILLE LANE ALEXANDRIA VA") AND DATED SEPTEMBER 9, 2021.



| LINE TABLE |             |        |
|------------|-------------|--------|
| LINE       | DIRECTION   | LENGTH |
| L1         | N01°15'38"W | 5.08'  |
| L2         | N43°44'21"E | 2.83'  |
| L3         | S88°44'22"W | 6.95'  |

## Outdoor Dining Elevation – Hoffman St





## Outdoor Dining Elevation – Mandeville Ln





# **Outdoor Dining Planters**