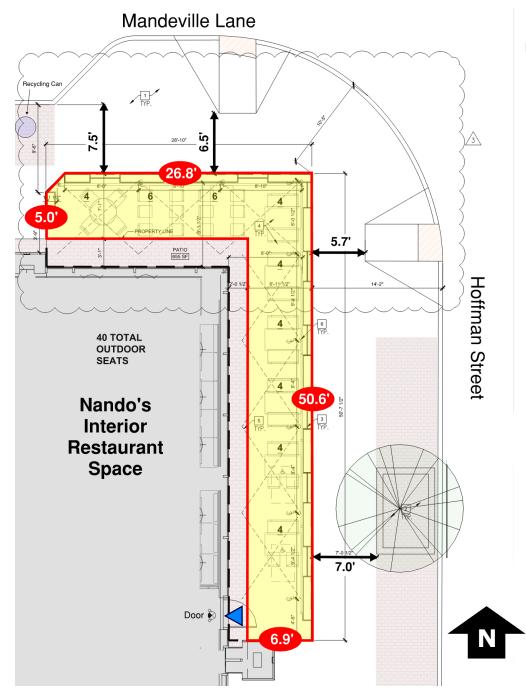

### **Encroachment Exhibit**

### **Project Description**

- 505 sf encroachment for outdoor dining
- Includes non-permanent planters, tables, 40 seats, posts for outdoor string lighting
- Annual encroachment fee of \$331.67
- Admin SUP required for outdoor dining use (separate application)