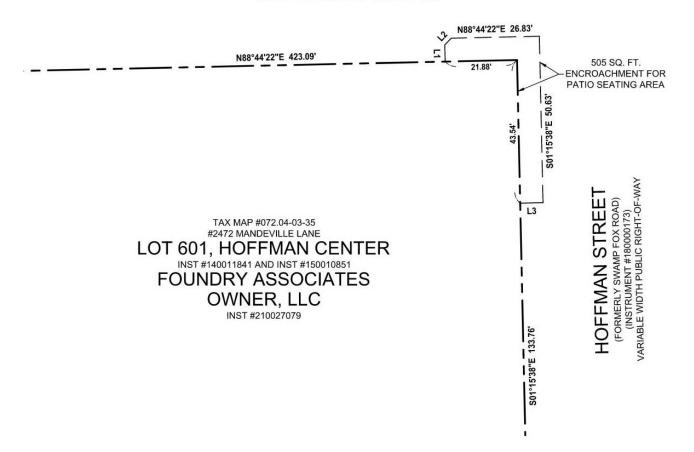

### **Encroachment Exhibit**

#### MANDEVILLE LANE

(INSTRUMENT #180000173) VARIABLE WIDTH PUBLIC RIGHT-OF-WAY

### **Project Description**

- 505 sf encroachment for outdoor dining
- Includes non-permanent planters, tables, 40 seats, posts for outdoor string lighting
- Annual encroachment fee of \$331.67
- Admin SUP required for outdoor dining use (separate application)