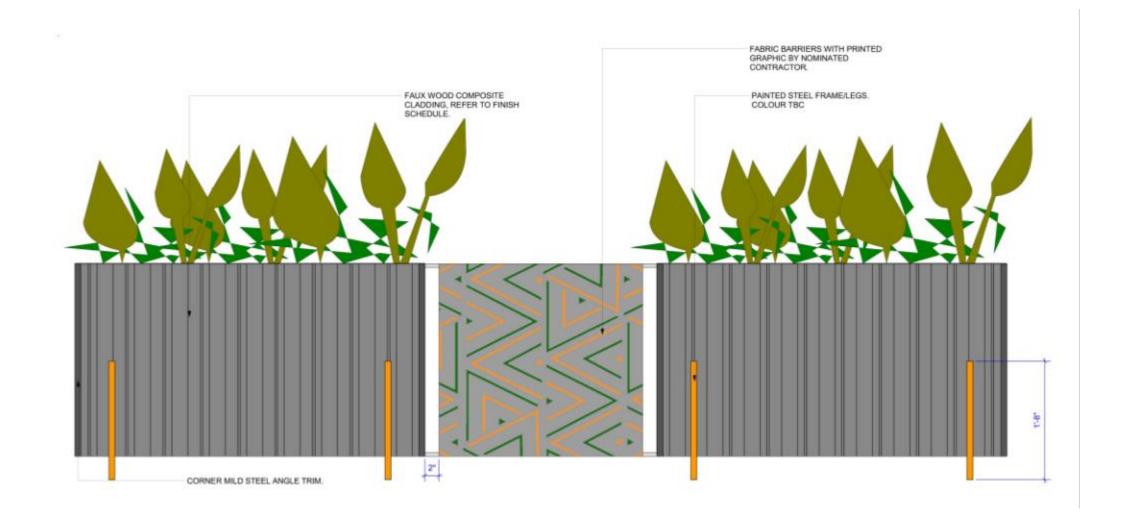

-OF-WAY



#### **GENERAL NOTES**

- THE PROPERTY SHOWN HEREON IS IDENTIFIED ON CITY OF ALEXANDRIA BY TAX MAP #072.04-03-35.
- A TITLE REPORT WAS FURNISHED BY FIRST AMERICAN TITLE INSURANCE COMPANY, COMMITMENT NO. 3020-1078786, WITH AN EFFECTIVE DATE OF JULY 23, 2021 AND A REVISION DATE OF OCTOBER 8, 2021 AND WAS REVIEWED AND ADDRESSED BY THIS FIRM ON AN ALTA SURVEY TITLED, ("MANDEVILLE LANE ALEXANDRIA VA") AND DATED SEPTEMBER 9, 2021.



| LINE TABLE |             |        |
|------------|-------------|--------|
| LINE       | DIRECTION   | LENGTH |
| L1         | N01°15'38"W | 5.08'  |
| L2         | N43°44'21"E | 2.83'  |
| L3         | S88°44'22"W | 6.95'  |

## Outdoor Dining Elevation – Hoffman St





## Outdoor Dining Elevation – Mandeville Ln





# **Outdoor Dining Planters**