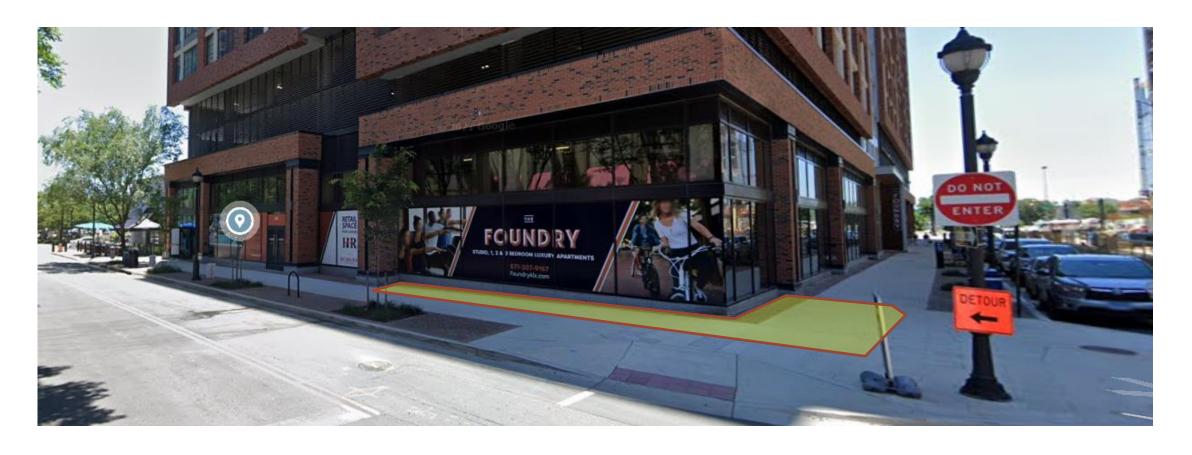

## Nando's Outdoor Dining Encroachment

2462 Mandeville Lane | ENC2022-00005

Planning Commission January 5, 2023



# **Project Location**





### **Project Description**

- 505 sf encroachment for outdoor dining
- Includes non-permanent planters, tables, 40 seats, posts for outdoor string lighting
- Annual encroachment fee of \$331.67
- Admin SUP required for outdoor dining use (separate application)







### Conclusion



- Activation of retail centric street corner consistent with EESAP
- Staff recommends approval subject to conditions outlined in report



### **APPENDIX**

### **Encroachment Exhibit**



#### MANDEVILLE LANE

(INSTRUMENT #180000173) VARIABLE WIDTH PUBLIC RIGHT-OF-WAY



#### **GENERAL NOTES**

- THE PROPERTY SHOWN HEREON IS IDENTIFIED ON CITY OF ALEXANDRIA BY TAX MAP #072.04-03-35.
- A TITLE REPORT WAS FURNISHED BY FIRST AMERICAN TITLE INSURANCE COMPANY, COMMITMENT NO. 3020-1078786, WITH AN EFFECTIVE DATE OF JULY 23, 2021 AND A REVISION DATE OF OCTOBER 8, 2021 AND WAS REVIEWED AND ADDRESSED BY THIS FIRM ON AN ALTA SURVEY TITLED, ("MANDEVILLE LANE ALEXANDRIA VA") AND DATED SEPTEMBER 9, 2021.



| LINE TABLE |             |        |
|------------|-------------|--------|
| LINE       | DIRECTION   | LENGTH |
| L1         | N01°15'38"W | 5.08'  |
| L2         | N43°44'21"E | 2.83'  |
| L3         | S88°44'22"W | 6.95'  |

##