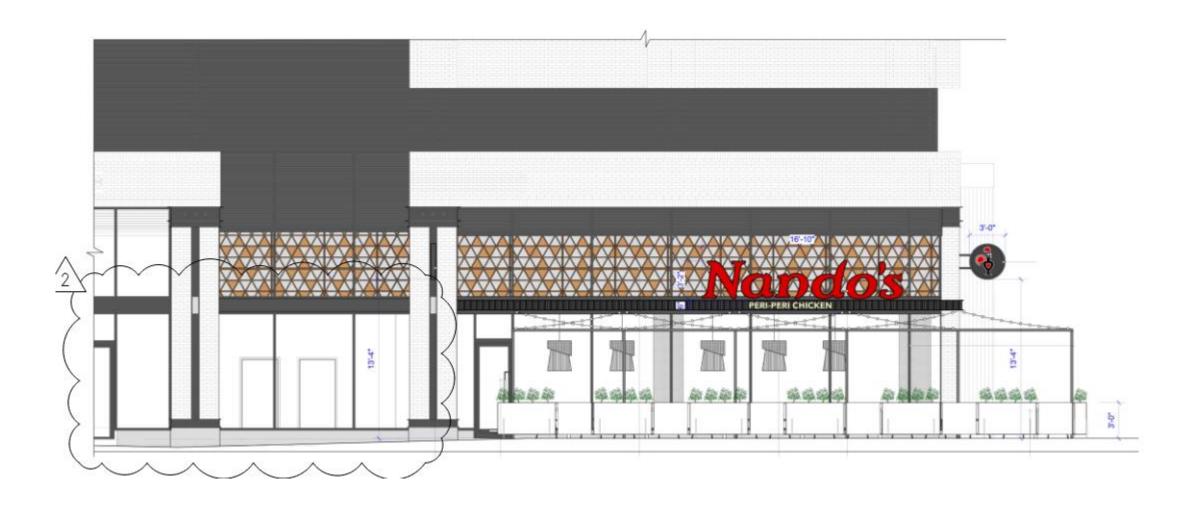

hibit**



#### MANDEVILLE LANE

(INSTRUMENT #180000173) VARIABLE WIDTH PUBLIC RIGHT-OF-WAY



#### **GENERAL NOTES**

- THE PROPERTY SHOWN HEREON IS IDENTIFIED ON CITY OF ALEXANDRIA BY TAX MAP #072.04-03-35.
- A TITLE REPORT WAS FURNISHED BY FIRST AMERICAN TITLE INSURANCE COMPANY, COMMITMENT NO. 3020-1078786, WITH AN EFFECTIVE DATE OF JULY 23, 2021 AND A REVISION DATE OF OCTOBER 8, 2021 AND WAS REVIEWED AND ADDRESSED BY THIS FIRM ON AN ALTA SURVEY TITLED, ("MANDEVILLE LANE ALEXANDRIA VA") AND DATED SEPTEMBER 9, 2021.



| LINE TABLE |             |        |
|------------|-------------|--------|
| LINE       | DIRECTION   | LENGTH |
| L1         | N01°15'38"W | 5.08'  |
| L2         | N43°44'21"E | 2.83'  |
| L3         | S88°44'22"W | 6.95'  |

## Outdoor Dining Elevation – Hoffman St





## Outdoor Dining Elevation – Mandeville Ln





# **Outdoor Dining Planters**