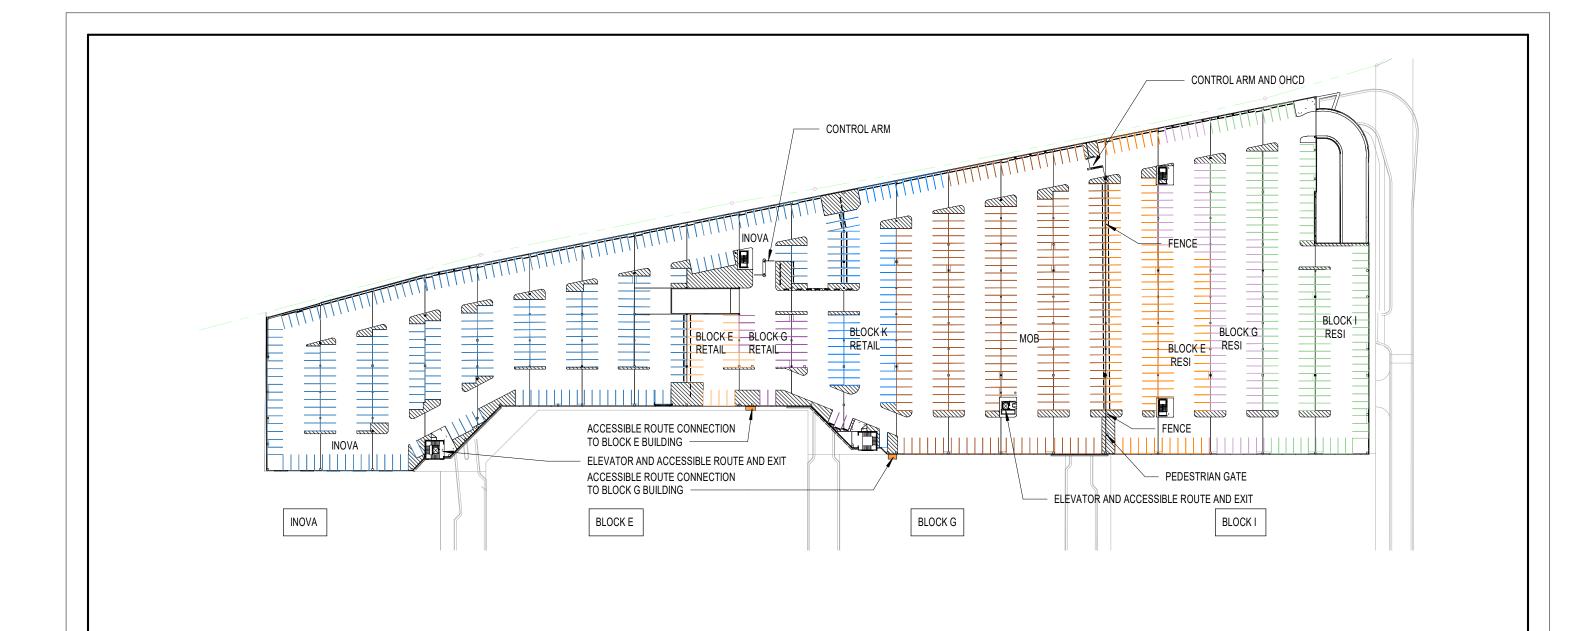

<sup>\*</sup>All retail parking for Block K provided in the existing garage

PROJECT N° 20200118 AUGUST 18, 2022 DISTRIBUTION DIAGRAM - LEVEL 2

WEST END 5801 DUKE ST. ALEXANDRIA, VA 22304

PROJECT N° 20200118 AUGUST 18, 2022 DISTRIBUTION DIAGRAM - LEVEL 3