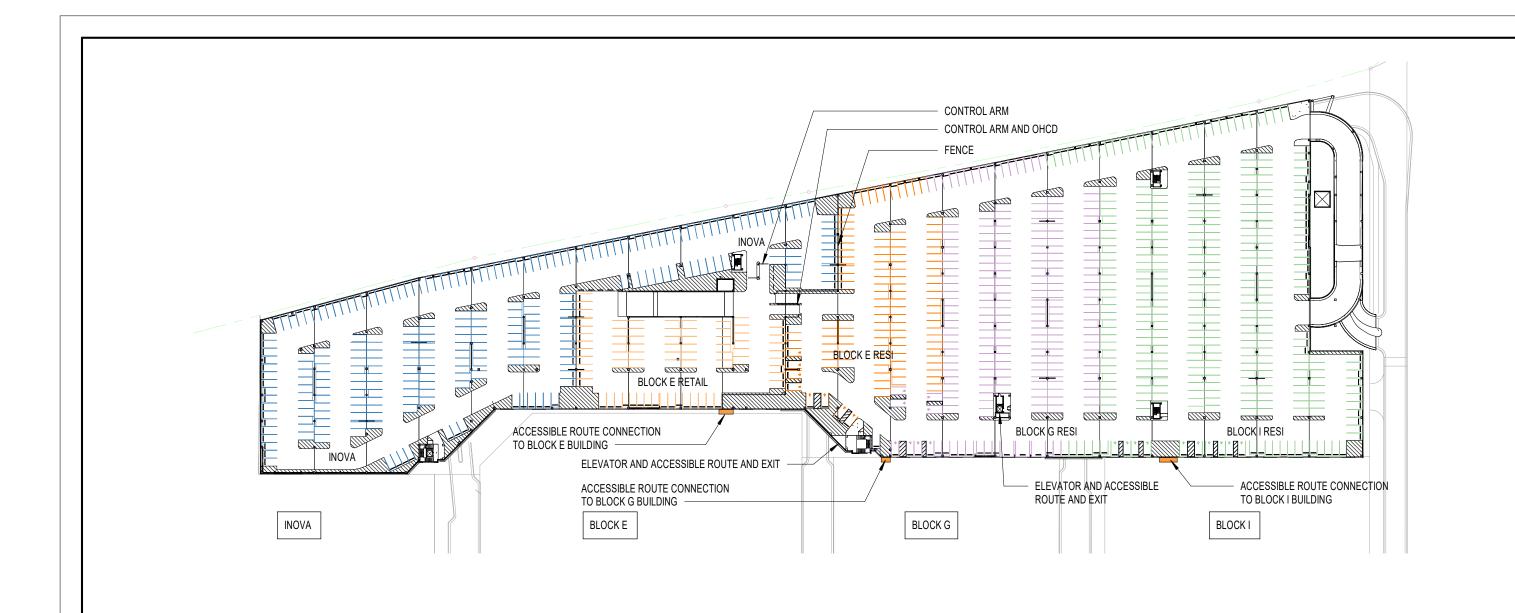

<sup>\*</sup>All retail parking for Block K provided in the existing garage

PROJECT N° 20200118 AUGUST 18, 2022 DISTRIBUTION DIAGRAM - LEVEL 2

WEST END 5801 DUKE ST. ALEXANDRIA, VA 22304

PROJECT N° 20200118 AUGUST 18, 2022 DISTRIBUTION DIAGRAM - LEVEL 3