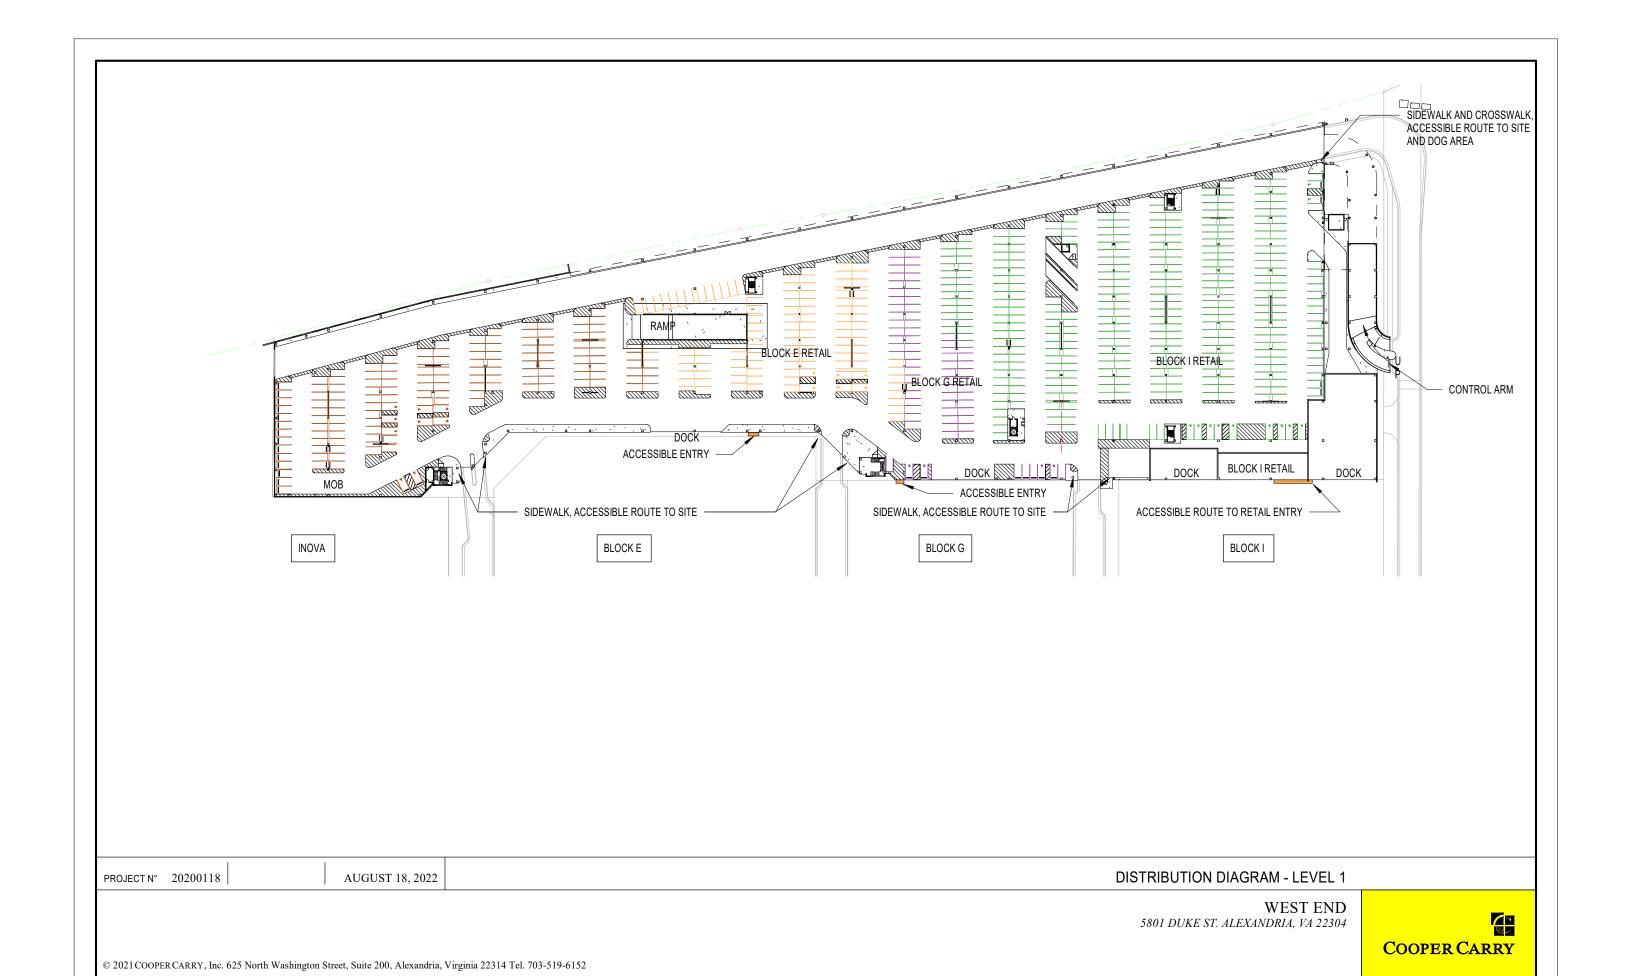

<sup>\*</sup>All retail parking for Block K provided in the existing garage

PROJECT N° 20200118 AUGUST 18, 2022 DISTRIBUTION DIAGRAM - LEVEL 2

WEST END 5801 DUKE ST. ALEXANDRIA, VA 22304

PROJECT N° 20200118 AUGUST 18, 2022 DISTRIBUTION DIAGRAM - LEVEL 3