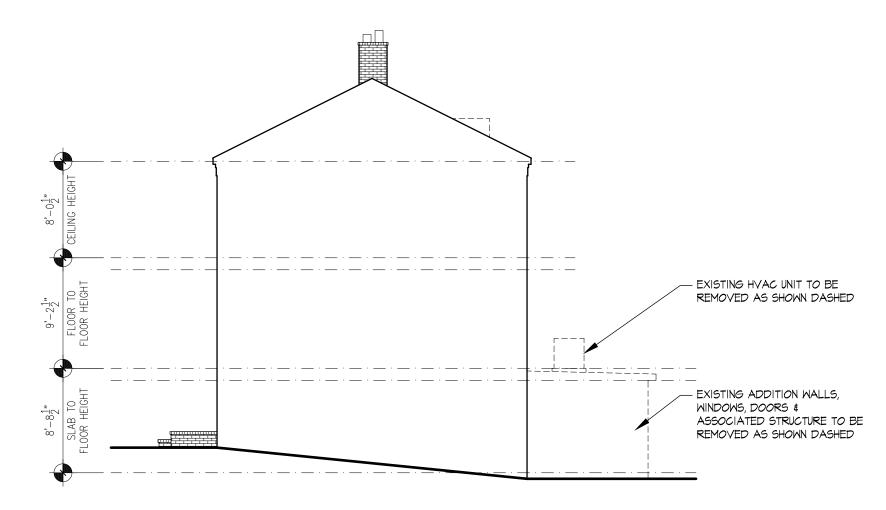

#### I. APPLICANT'S PROPOSAL

The applicant requests a Permit to Demolish/Capsulate (partial) to demolish and capsulate portions of the building's east/rear elevation and demolish an existing one-story addition, not visible from any public way, at 816 South Pitt Street.

#### Permit to Demolish/Capsulate

The applicant proposes to demolish an existing approximately 10' x 16' one-story addition at the rear of the property. In addition, the demolition of approximately 280 square feet of the rear/east wall of the basement, first and second levels, remove all the windows and the existing dormer as well. The rear portion of the gable roof will be encapsulated. None of the above is visible from any public way.

The BAR requires Board approval for demolition/capsulation of more than 25 SF of historic fabric regardless its visibility. The subject building was built in 1942 (after the district's period of significance) and the proposed demolition/capsulation does not impact any historic material. Staff has no objections to the total demolition of the one-story addition built in 1968 (Permit # 25105). The portions proposed for demolition/encapsulation are without individual historical interest or uncommon architectural merit and none of the criteria for demolition and encapsulation above are met, therefore the Permit to Demolish/Capsulate should be granted.