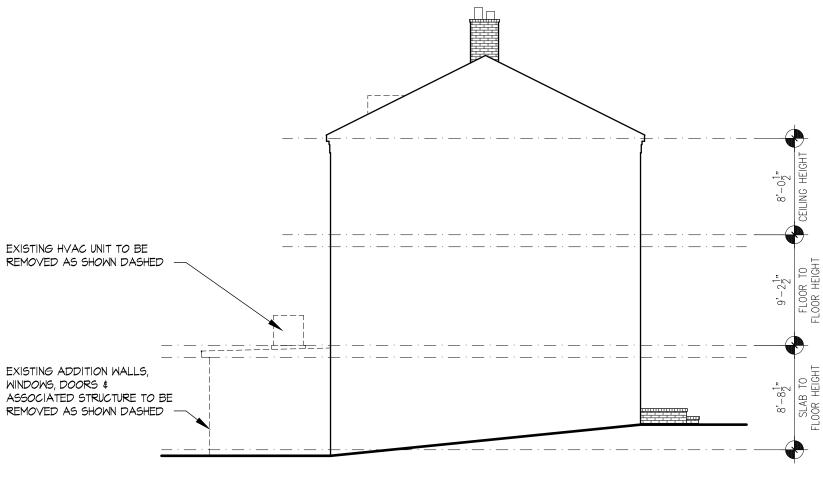

#### Permit to Demolish/Capsulate

The applicant proposes to demolish an existing approximately 10' x 16' one-story addition at the rear of the property. In addition, the demolition of approximately 280 square feet of the rear/east wall of the basement, first and second levels, remove all the windows and the existing dormer as well. The rear portion of the gable roof will be encapsulated. None of the above is visible from any public way.