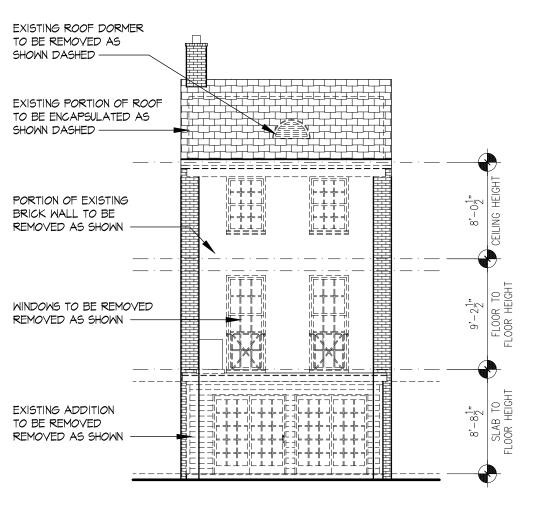

#### Permit to Demolish/Capsulate

The applicant proposes to demolish an existing approximately 10' x 16' one-story addition at the rear of the property. In addition, the demolition of approximately 280 square feet of the rear/east wall of the basement, first and second levels, remove all the windows and the existing dormer as well. The rear portion of the gable roof will be encapsulated. None of the above is visible from any public way.