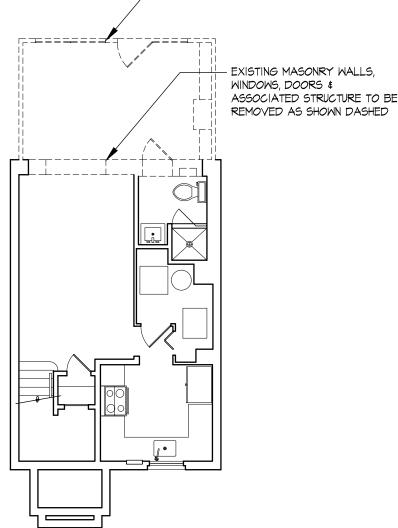

#### I. APPLICANT'S PROPOSAL

The applicant requests a Permit to Demolish/Capsulate (partial) to demolish and capsulate portions of the building's east/rear elevation and demolish an existing one-story addition, not visible from any public way, at 816 South Pitt Street.

#### Permit to Demolish/Capsulate

The applicant proposes to demolish an existing approximately 10' x 16' one-story addition at the rear of the property. In addition, the demolition of approximately 280 square feet of the rear/east wall of the basement, first and second levels, remove all the windows and the existing dormer as well. The rear portion of the gable roof will be encapsulated. None of the above is visible from any public way.

The BAR requires Board approval for demolition/capsulation of more than 25 SF of historic fabric regardless its visibility. The subject building was built in 1942 (after the district's period of significance) and the proposed demolition/capsulation does not impact any historic material. Staff has no objections to the total demolition of the one-story addition built in 1968 (Permit # 25105). The portions proposed for demolition/encapsulation are without individual historical interest or uncommon architectural merit and none of the criteria for demolition and encapsulation above are met, therefore the Permit to Demolish/Capsulate should be granted.