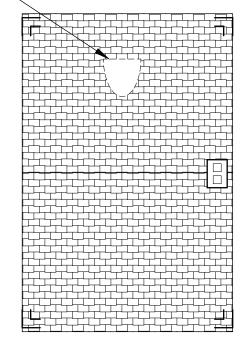

#### Permit to Demolish/Capsulate

The applicant proposes to demolish an existing approximately 10' x 16' one-story addition at the rear of the property. In addition, the demolition of approximately 280 square feet of the rear/east wall of the basement, first and second levels, remove all the windows and the existing dormer as well. The rear portion of the gable roof will be encapsulated. None of the above is visible from any public way.

The BAR requires Board approval for demolition/capsulation of more than 25 SF of historic fabric regardless its visibility. The subject building was built in 1942 (after the district's period of significance) and the proposed demolition/capsulation does not impact any historic material. Staff has no objections to the total demolition of the one-story addition built in 1968 (Permit # 25105). The portions proposed for demolition/encapsulation are without individual historical interest or uncommon architectural merit and none of the criteria for demolition and encapsulation above are met, therefore the Permit to Demolish/Capsulate should be granted.