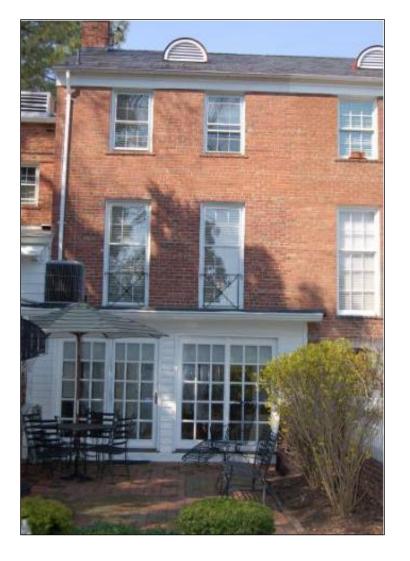

#### I. APPLICANT'S PROPOSAL

The applicant requests a Permit to Demolish/Capsulate (partial) to demolish and capsulate portions of the building's east/rear elevation and demolish an existing one-story addition, not visible from any public way, at 816 South Pitt Street.

#### Permit to Demolish/Capsulate

The applicant proposes to demolish an existing approximately 10' x 16' one-story addition at the rear of the property. In addition, the demolition of approximately 280 square feet of the rear/east wall of the basement, first and second levels, remove all the windows and the existing dormer as well. The rear portion of the gable roof will be encapsulated. None of the above is visible from any public way.

#### Site context

The building sits in the middle of the 800 block of North Pitt Street on the east side. There is no alley running adjacent to the property.