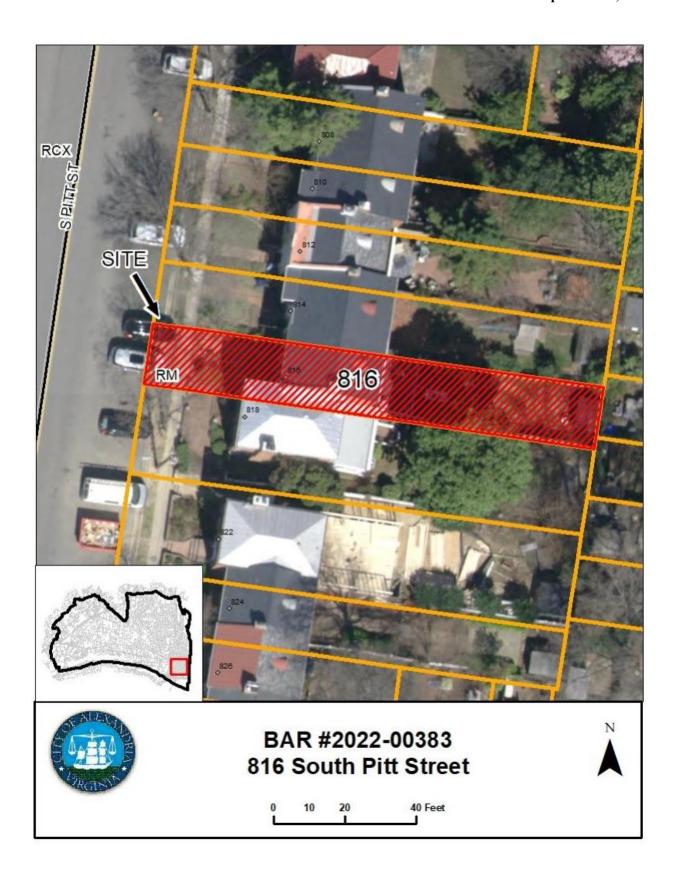

#### I. APPLICANT'S PROPOSAL

The applicant requests a Permit to Demolish/Capsulate (partial) to demolish and capsulate portions of the building's east/rear elevation and demolish an existing one-story addition, not visible from any public way, at 816 South Pitt Street.

#### Site context

The building sits in the middle of the 800 block of North Pitt Street on the east side. There is no alley running adjacent to the property.