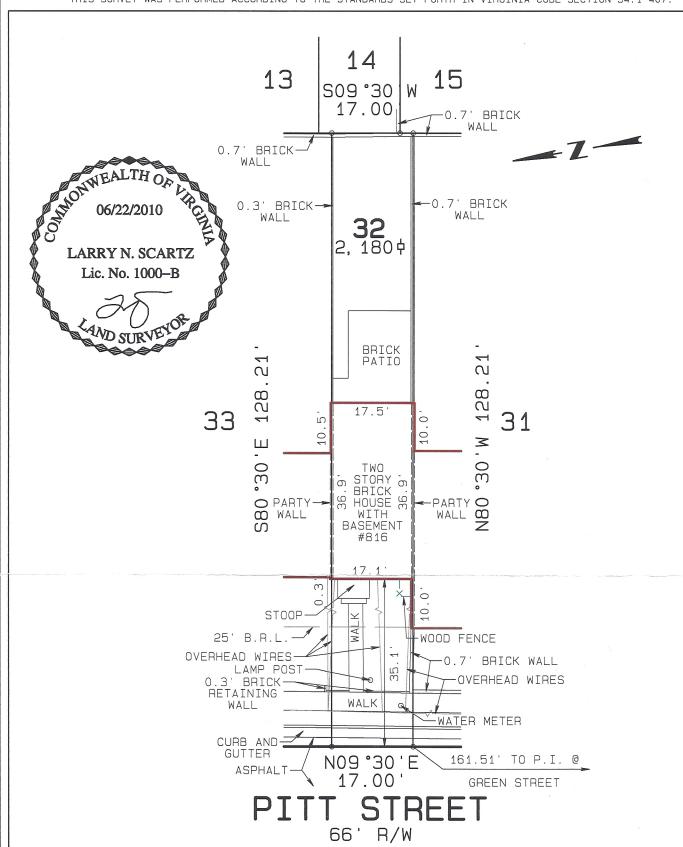

#### Site context

The building sits in the middle of the 800 block of North Pitt Street on the east side. There is no alley running adjacent to the property.