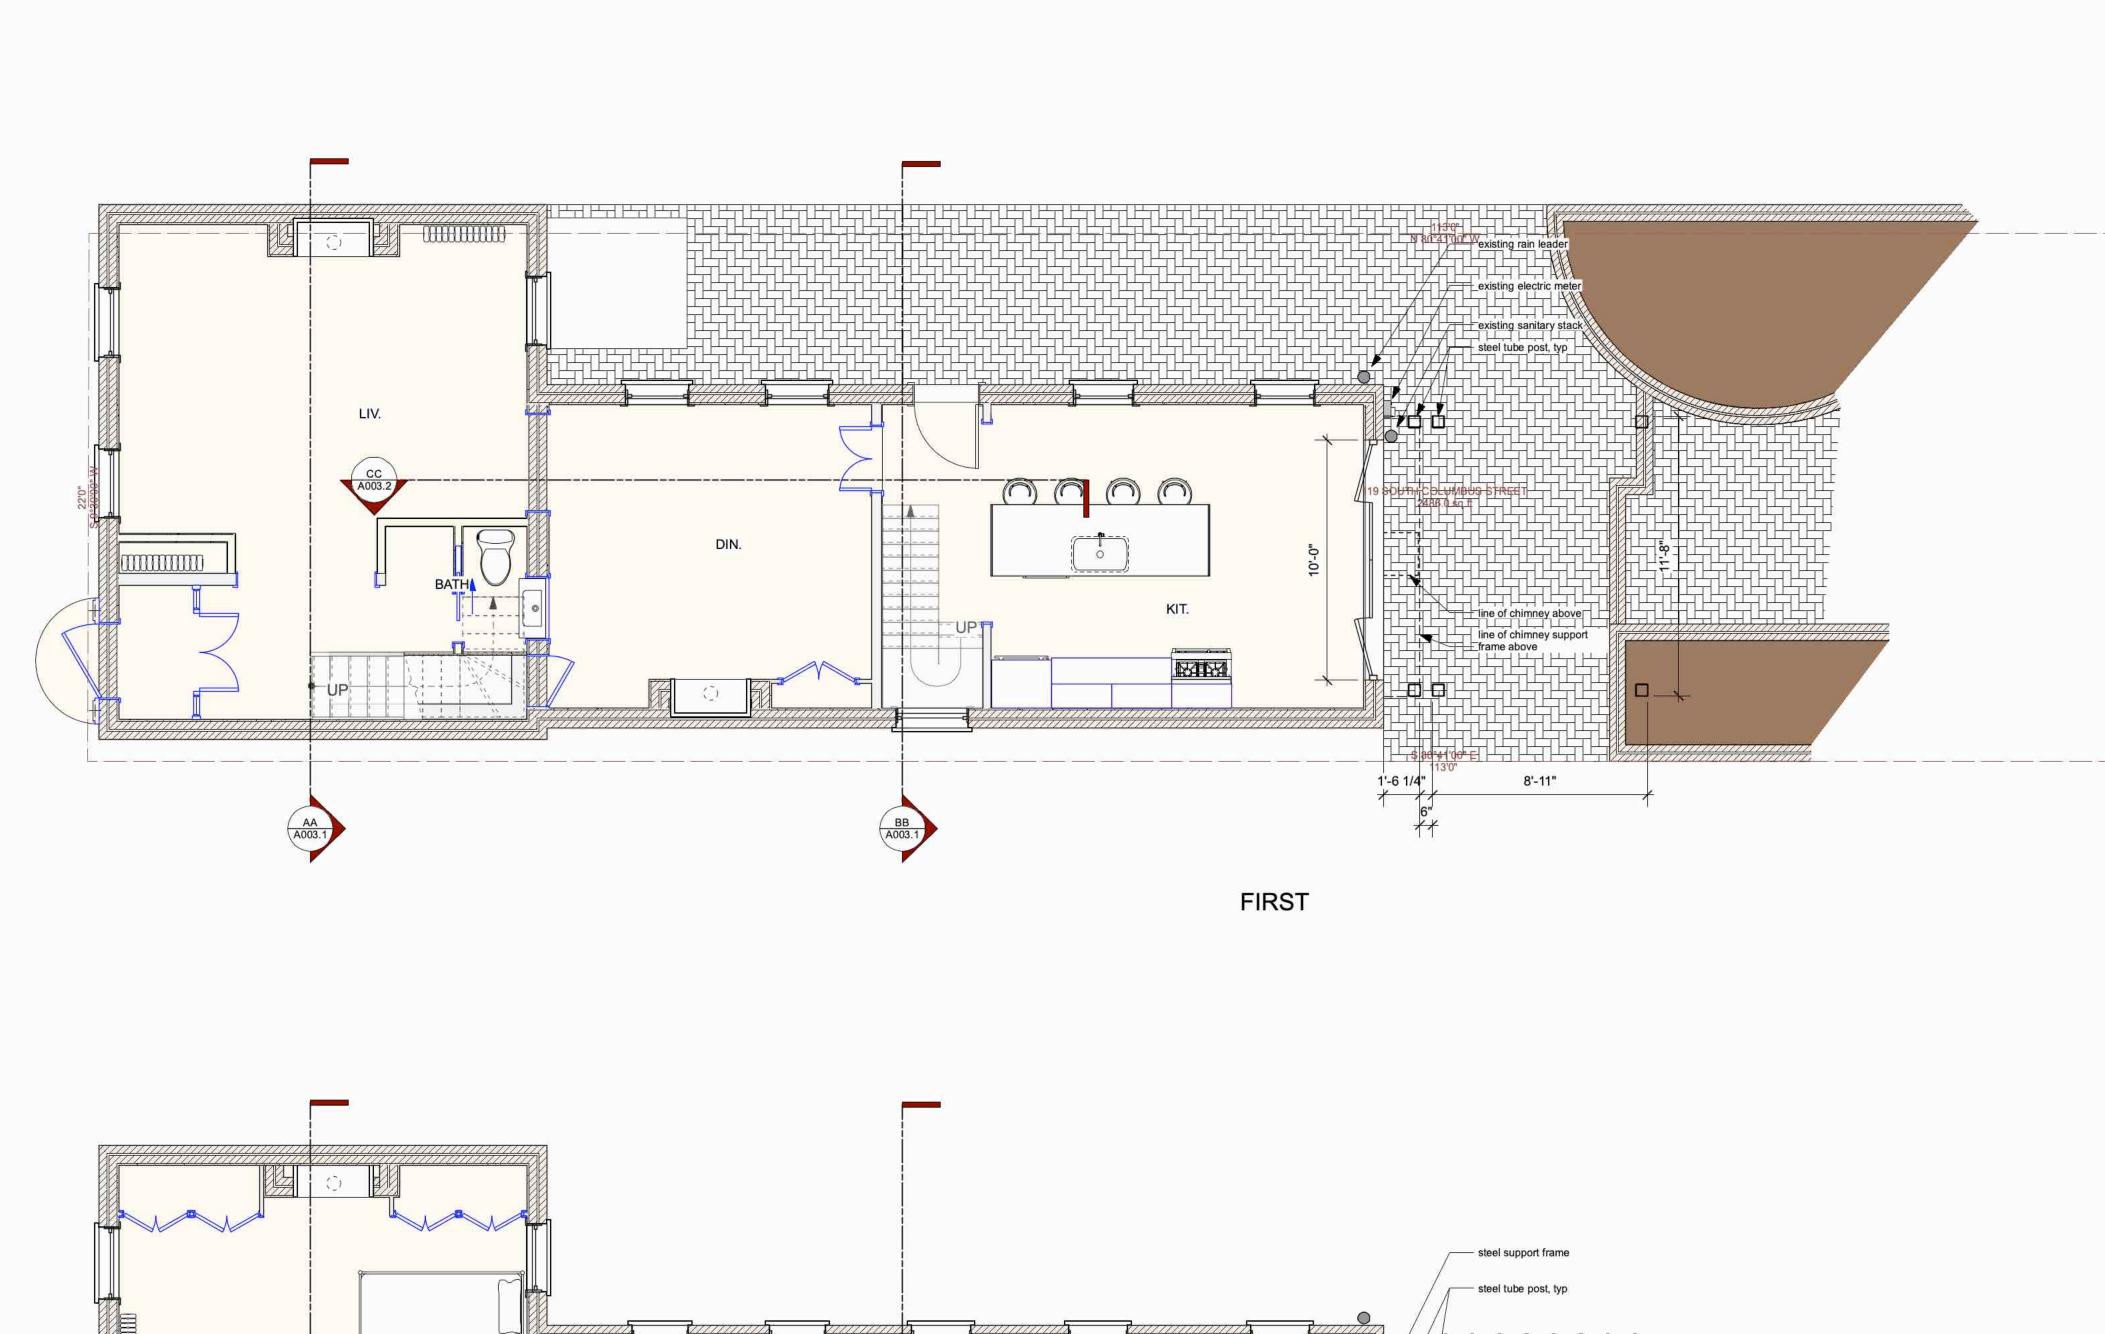

#### I. <u>APPLICANT'S PROPOSAL</u>

The applicant requests a Permit to Demolish/Capsulate (partial) and Certificate of Appropriateness to replace a single-width first-floor door on the rear/west elevation with a wider multi-panel door and to add an associated pergola at 119 South Columbus Street.

The applicant proposes removing approximately 9' of the bottom of the chimney on the rear/west elevation, as well as approximately 46 square feet of masonry for the new 10' wide by 6'8" high door opening. The existing single door opening will be incorporated into the new door opening.

#### Certificate of Appropriateness

The applicant proposes replacing an existing single door on the rear elevation with a wider multipanel wood doorway just under 7' tall and extending 10' across the center of the first-floor elevation. The proposed new entrance will consist of an inswing wood door at each end with two inoperable full lite panels between them. All glazing complies with the *BAR Policies for Administrative Approval*. A freestanding pergola will be added above this new entrance. The *Design Guidelines* state that "freestanding accessory structures should complement, not compete with, the architecture of the main building." Staff finds that the proposed understated pergola with its simple and tasteful design will do just that. It will not be attached to the building but will include a steel chimney support frame to support the upper retained portion of the chimney. The frame of the pergola will consist of painted cedar and the supports will be steel tubes. See Figure 4 for the proposed elevation. The proposed changes will greatly improve the appearance of this elevation, although it is not visible from a public right of way and therefore does not technically require BAR approval.