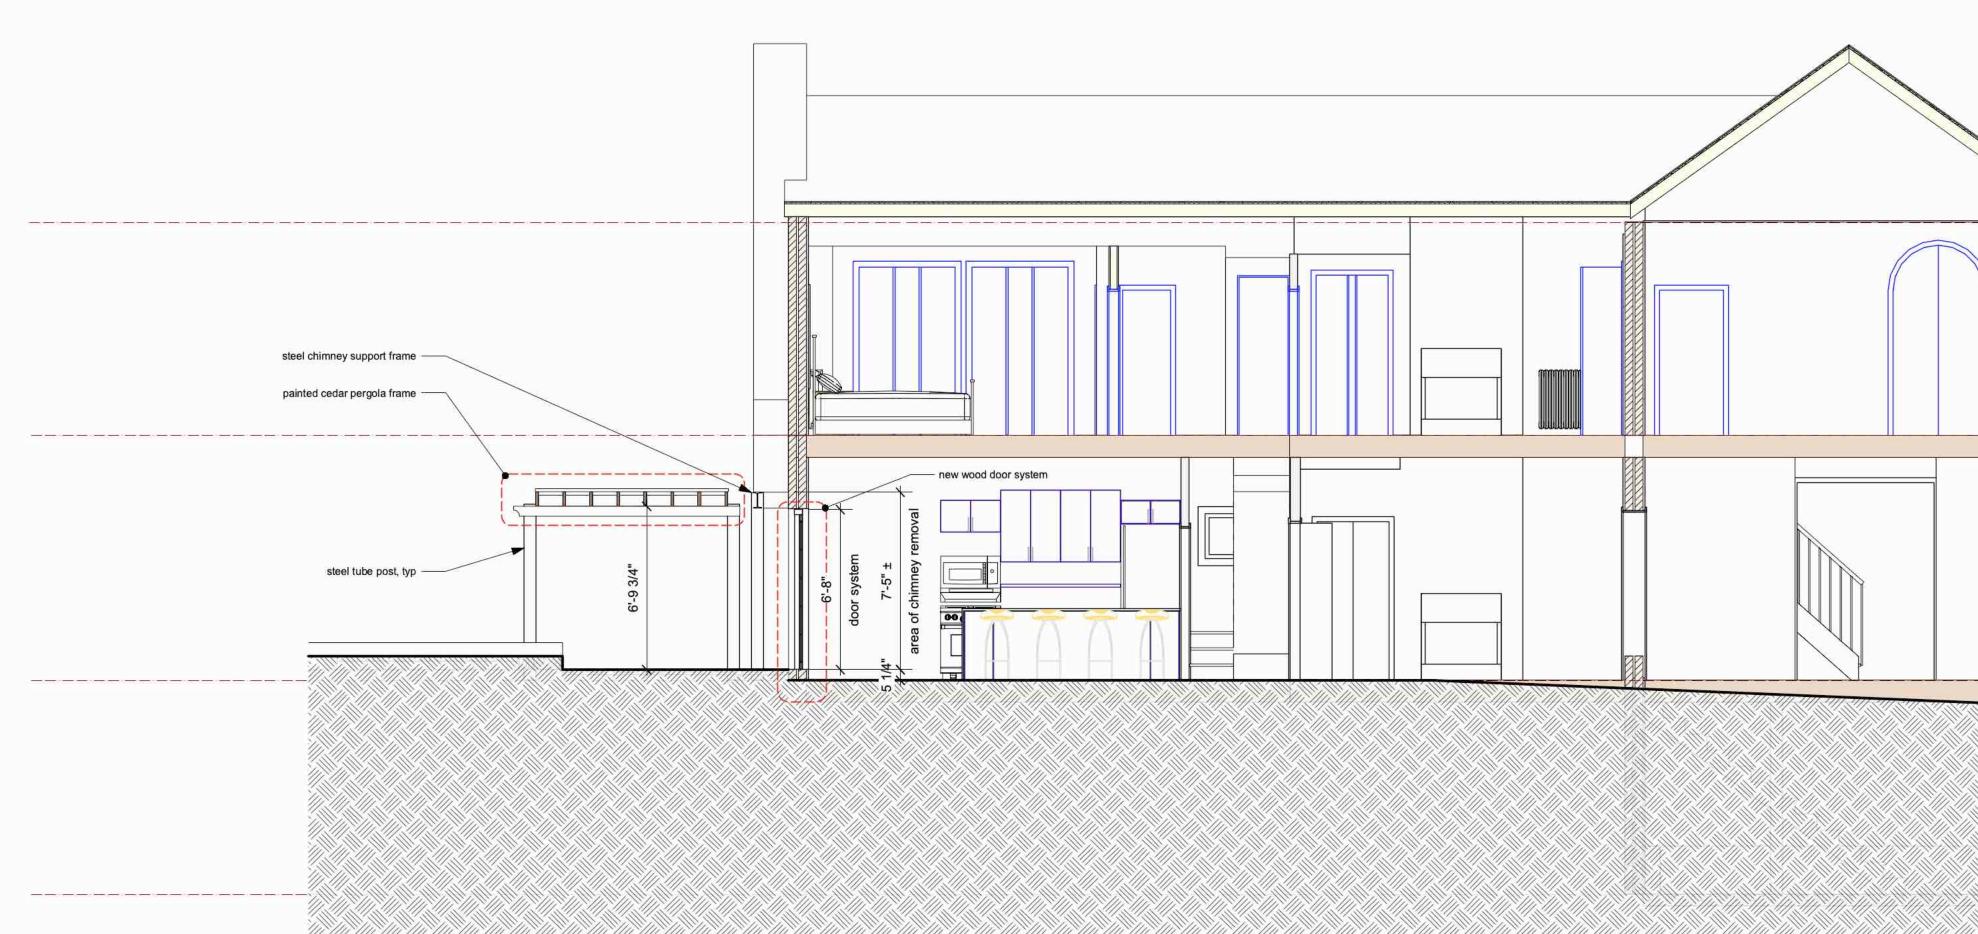

The applicant proposes removing approximately 9' of the bottom of the chimney on the rear/west elevation, as well as approximately 46 square feet of masonry for the new 10' wide by 6'8" high door opening. The existing single door opening will be incorporated into the new door opening.

#### Certificate of Appropriateness

The applicant proposes replacing an existing single door on the rear elevation with a wider multipanel wood doorway just under 7' tall and extending 10' across the center of the first-floor elevation. The proposed new entrance will consist of an inswing wood door at each end with two inoperable full lite panels between them. All glazing complies with the *BAR Policies for Administrative Approval*. A freestanding pergola will be added above this new entrance. The *Design Guidelines* state that "freestanding accessory structures should complement, not compete with, the architecture of the main building." Staff finds that the proposed understated pergola with its simple and tasteful design will do just that. It will not be attached to the building but will include a steel chimney support frame to support the upper retained portion of the chimney. The frame of the pergola will consist of painted cedar and the supports will be steel tubes. See Figure 4 for the proposed elevation. The proposed changes will greatly improve the appearance of this elevation, although it is not visible from a public right of way and therefore does not technically require BAR approval.