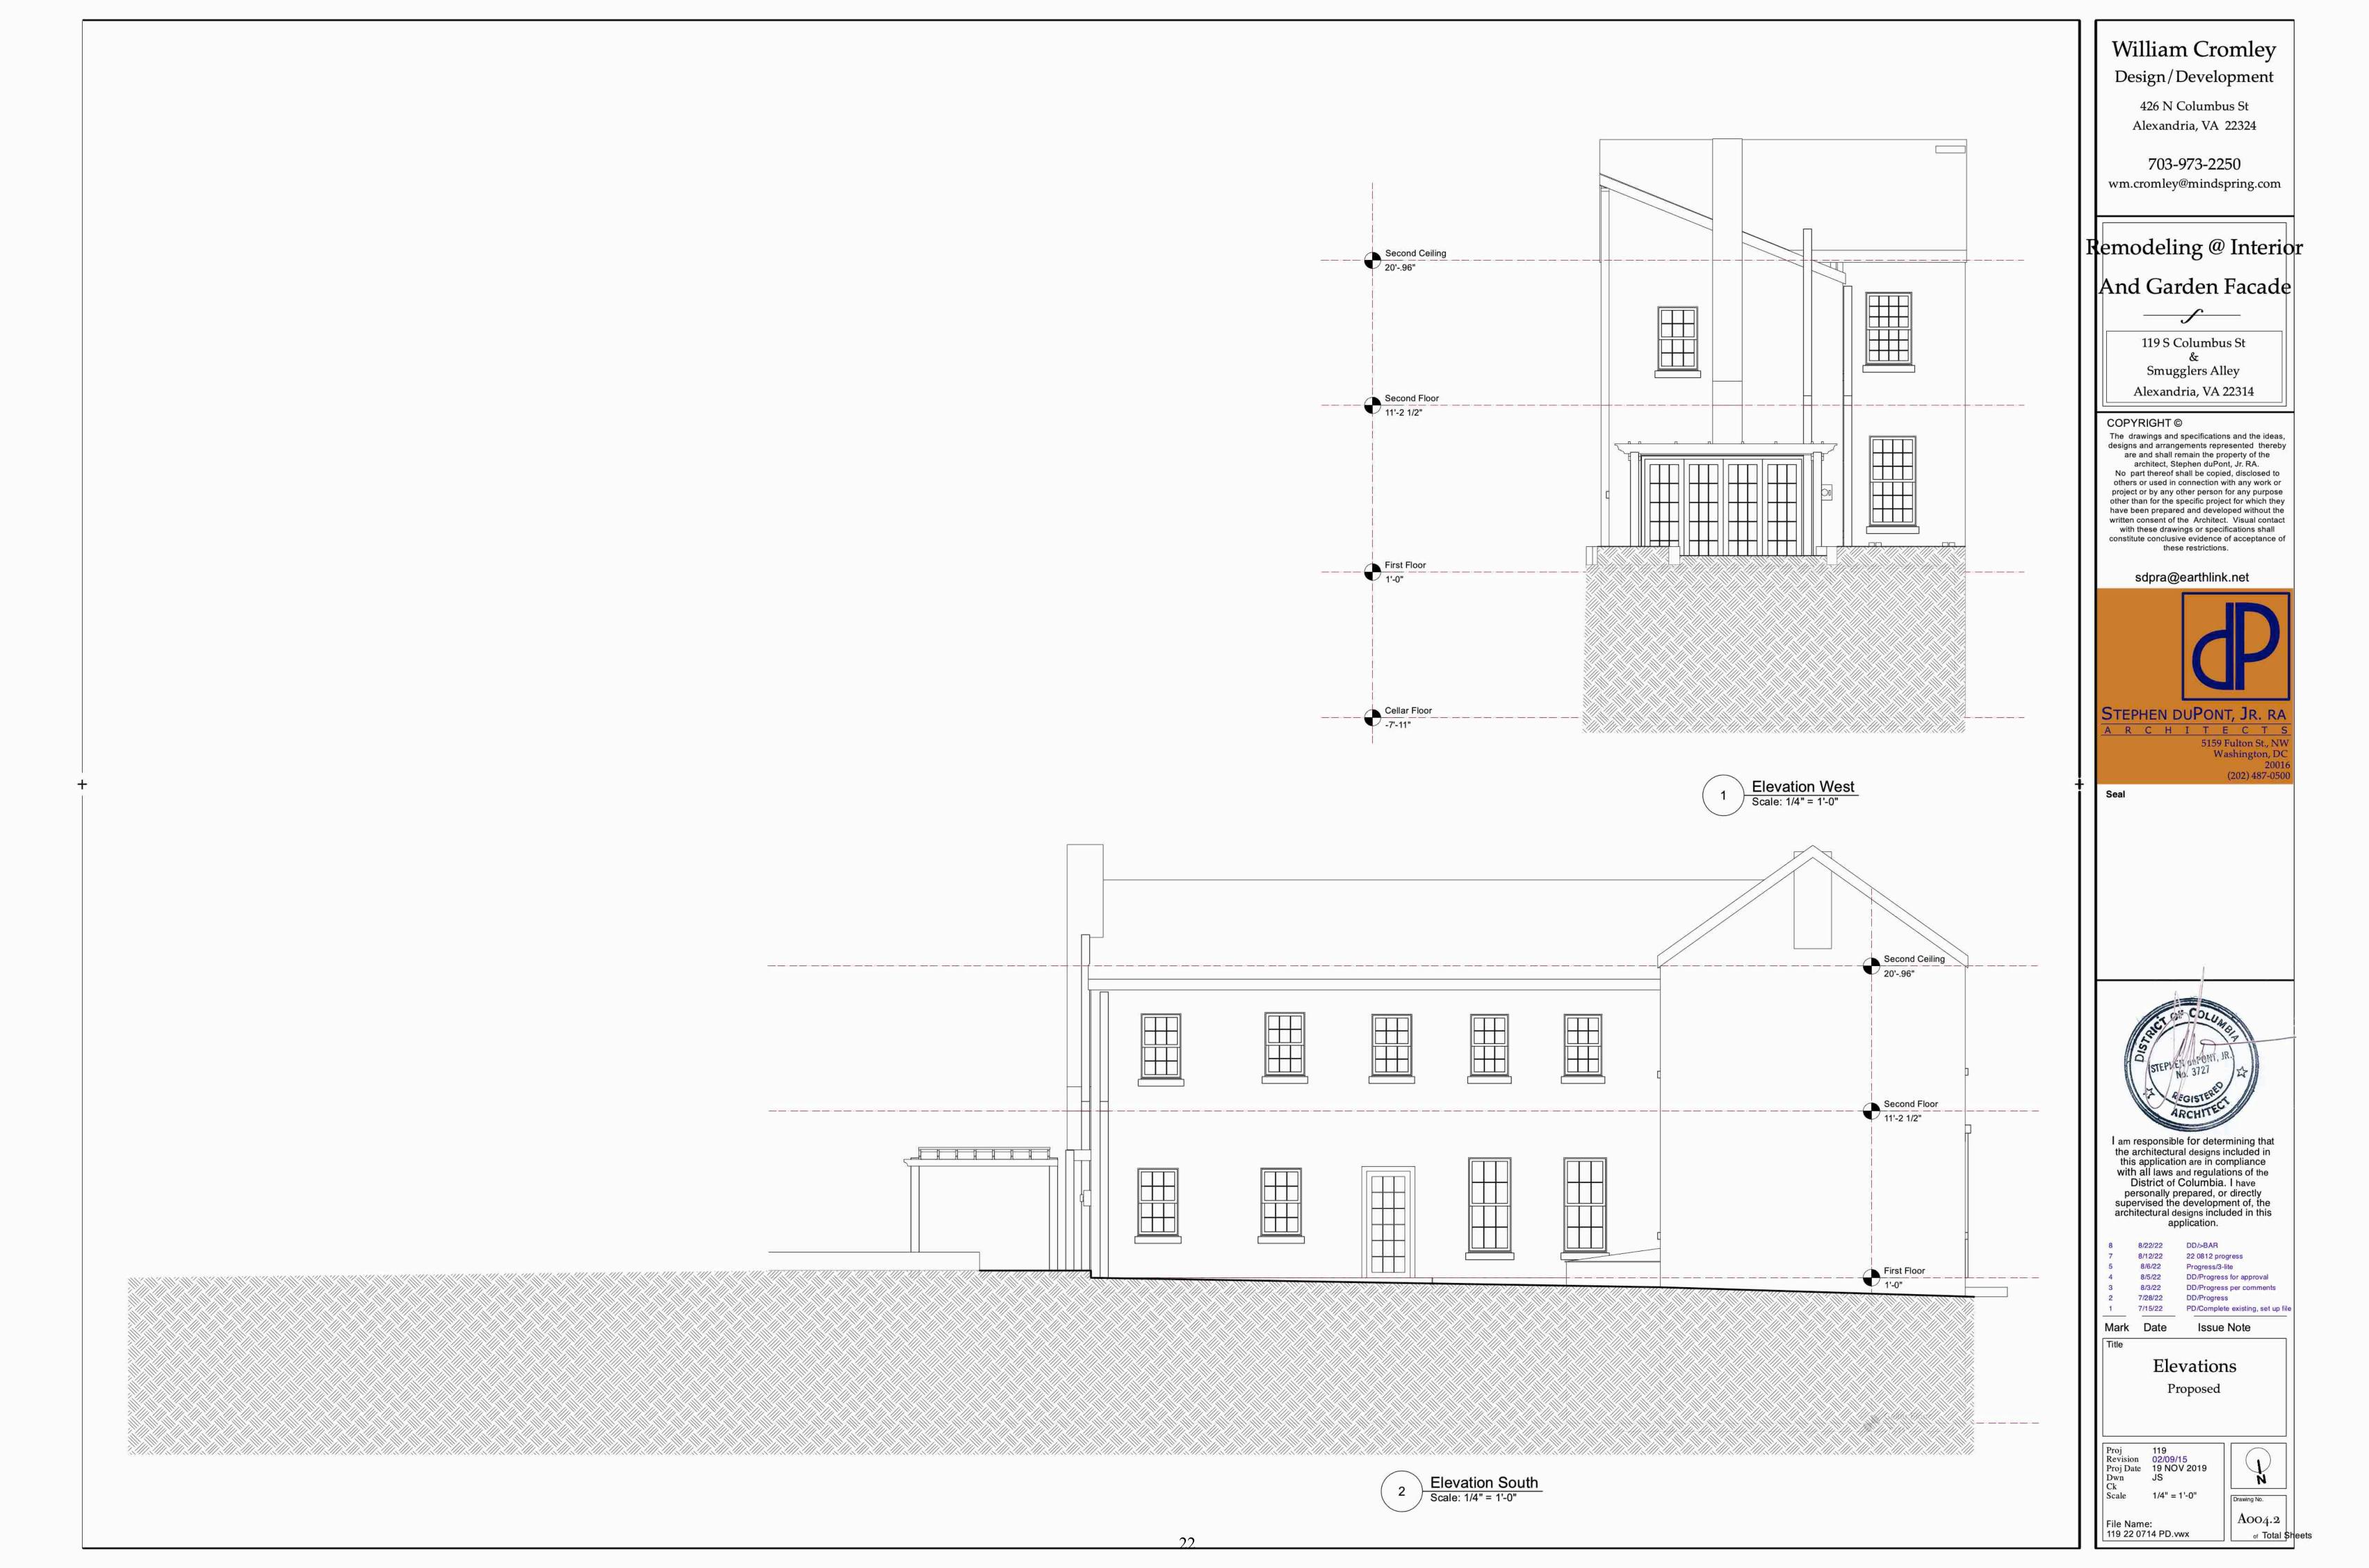

The applicant proposes removing approximately 9' of the bottom of the chimney on the rear/west elevation, as well as approximately 46 square feet of masonry for the new 10' wide by 6'8" high door opening. The existing single door opening will be incorporated into the new door opening.

Figure 3: Rear/west elevation

As seen in Figure 3, this elevation has undergone numerous changes over time. A close inspection of the brickwork reveals prior openings, various brick replacements and repointing areas, and inconsistent brick bond patterns. Based on a physical inspection and various repair permits issued

between 1932 and 1974, this wall retains little integrity to its original construction. The 2009 building permit referenced above for chimney repair also speaks to the deterioration of the building's brickwork. Staff therefore supports the proposed demolition.

#### Certificate of Appropriateness

The applicant proposes replacing an existing single door on the rear elevation with a wider multipanel wood doorway just under 7' tall and extending 10' across the center of the first-floor elevation. The proposed new entrance will consist of an inswing wood door at each end with two inoperable full lite panels between them. All glazing complies with the *BAR Policies for Administrative Approval*. A freestanding pergola will be added above this new entrance. The *Design Guidelines* state that "freestanding accessory structures should complement, not compete with, the architecture of the main building." Staff finds that the proposed understated pergola with its simple and tasteful design will do just that. It will not be attached to the building but will include a steel chimney support frame to support the upper retained portion of the chimney. The frame of the pergola will consist of painted cedar and the supports will be steel tubes. See Figure 4 for the proposed elevation. The proposed changes will greatly improve the appearance of this elevation, although it is not visible from a public right of way and therefore does not technically require BAR approval.