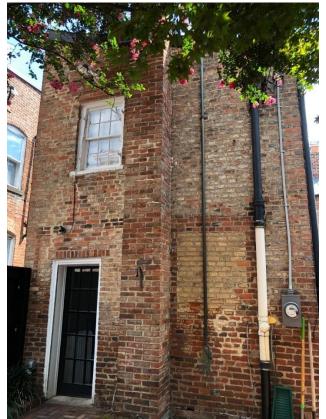

The applicant proposes removing approximately 9' of the bottom of the chimney on the rear/west elevation, as well as approximately 46 square feet of masonry for the new 10' wide by 6'8" high door opening. The existing single door opening will be incorporated into the new door opening.

Figure 3: Rear/west elevation

As seen in Figure 3, this elevation has undergone numerous changes over time. A close inspection of the brickwork reveals prior openings, various brick replacements and repointing areas, and inconsistent brick bond patterns. Based on a physical inspection and various repair permits issued

between 1932 and 1974, this wall retains little integrity to its original construction. The 2009 building permit referenced above for chimney repair also speaks to the deterioration of the building's brickwork. Staff therefore supports the proposed demolition.