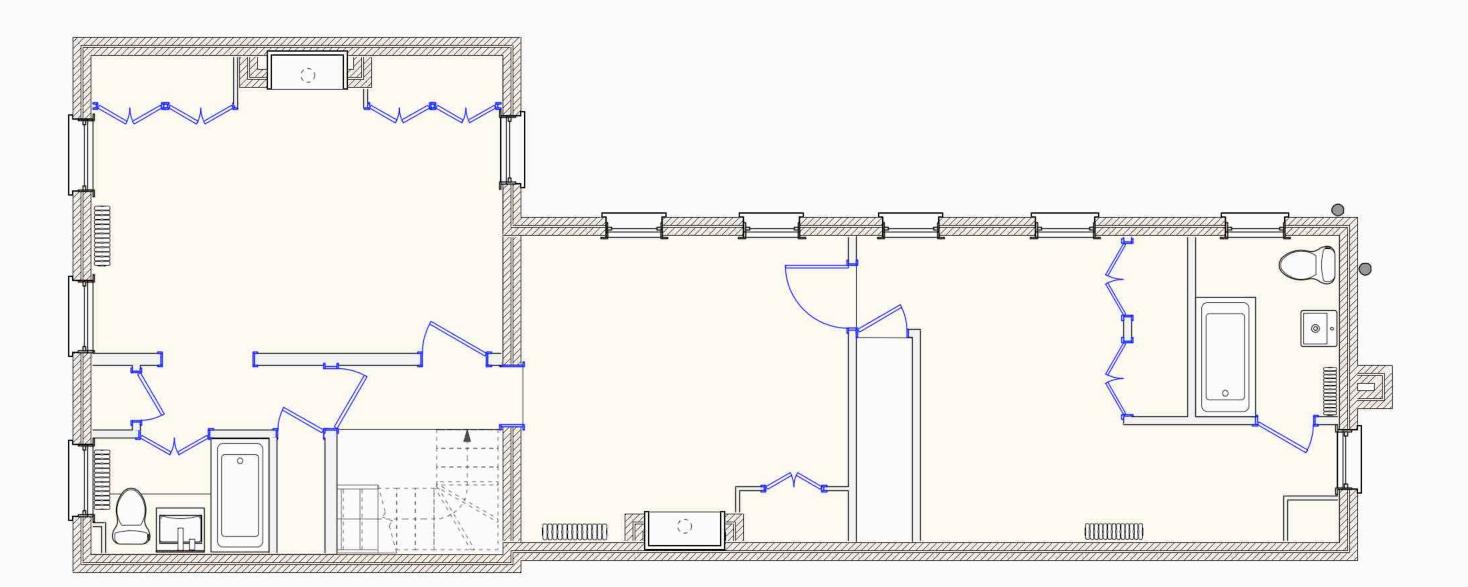

#### I. <u>APPLICANT'S PROPOSAL</u>

The applicant requests a Permit to Demolish/Capsulate (partial) and Certificate of Appropriateness to replace a single-width first-floor door on the rear/west elevation with a wider multi-panel door and to add an associated pergola at 119 South Columbus Street.

#### Certificate of Appropriateness

The applicant proposes replacing an existing single door on the rear elevation with a wider multipanel wood doorway just under 7' tall and extending 10' across the center of the first-floor elevation. The proposed new entrance will consist of an inswing wood door at each end with two inoperable full lite panels between them. All glazing complies with the *BAR Policies for Administrative Approval*. A freestanding pergola will be added above this new entrance. The *Design Guidelines* state that "freestanding accessory structures should complement, not compete with, the architecture of the main building." Staff finds that the proposed understated pergola with its simple and tasteful design will do just that. It will not be attached to the building but will include a steel chimney support frame to support the upper retained portion of the chimney. The frame of the pergola will consist of painted cedar and the supports will be steel tubes. See Figure 4 for the proposed elevation. The proposed changes will greatly improve the appearance of this elevation, although it is not visible from a public right of way and therefore does not technically require BAR approval.