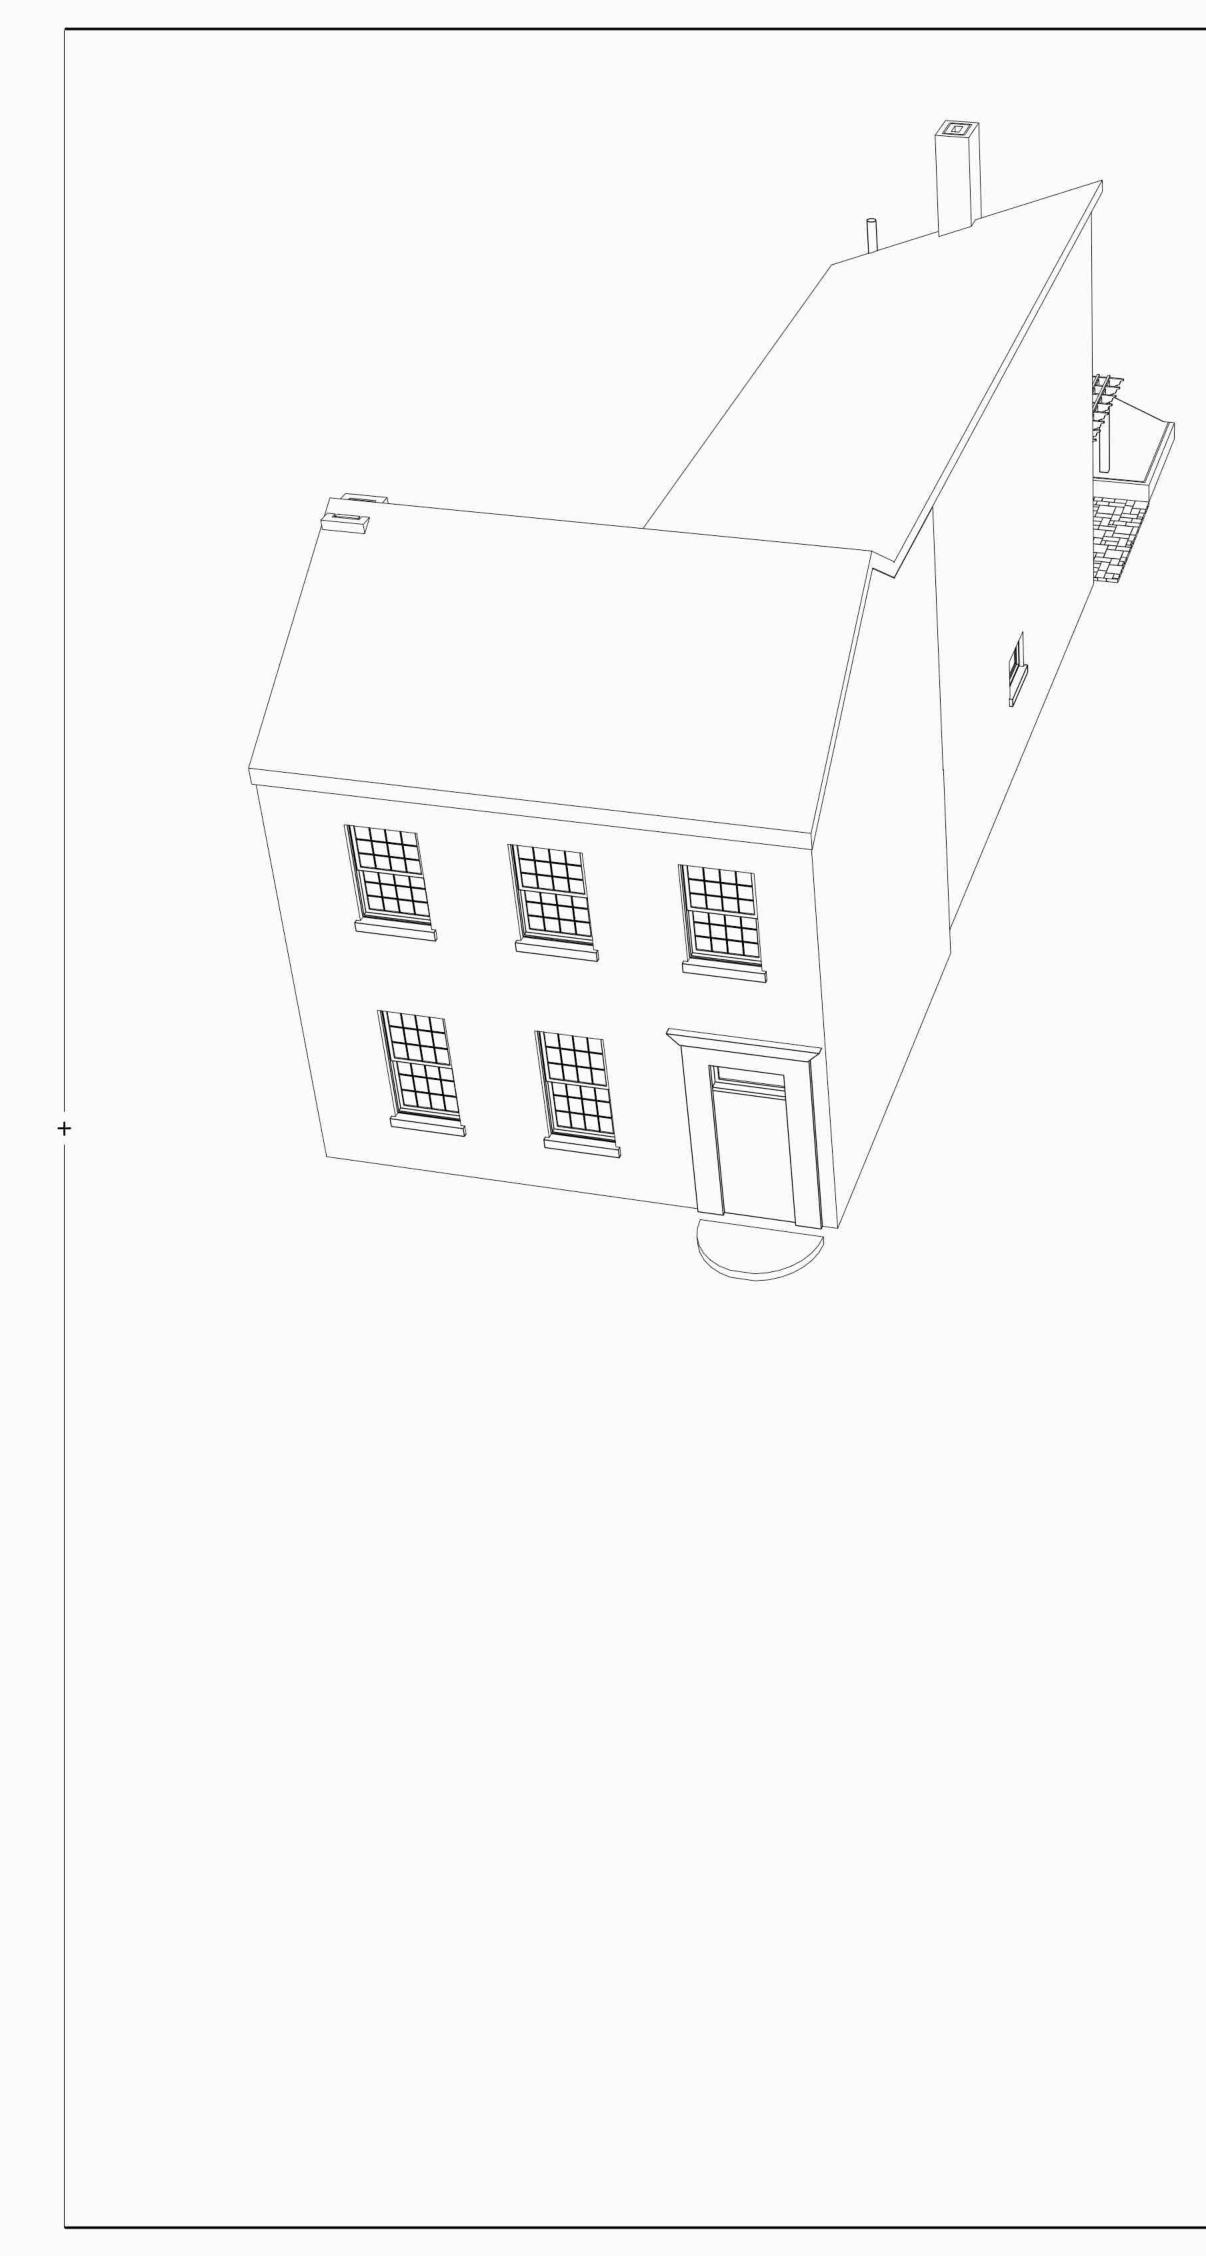

Figure 3: Rear/west elevation

As seen in Figure 3, this elevation has undergone numerous changes over time. A close inspection of the brickwork reveals prior openings, various brick replacements and repointing areas, and inconsistent brick bond patterns. Based on a physical inspection and various repair permits issued

between 1932 and 1974, this wall retains little integrity to its original construction. The 2009 building permit referenced above for chimney repair also speaks to the deterioration of the building's brickwork. Staff therefore supports the proposed demolition.