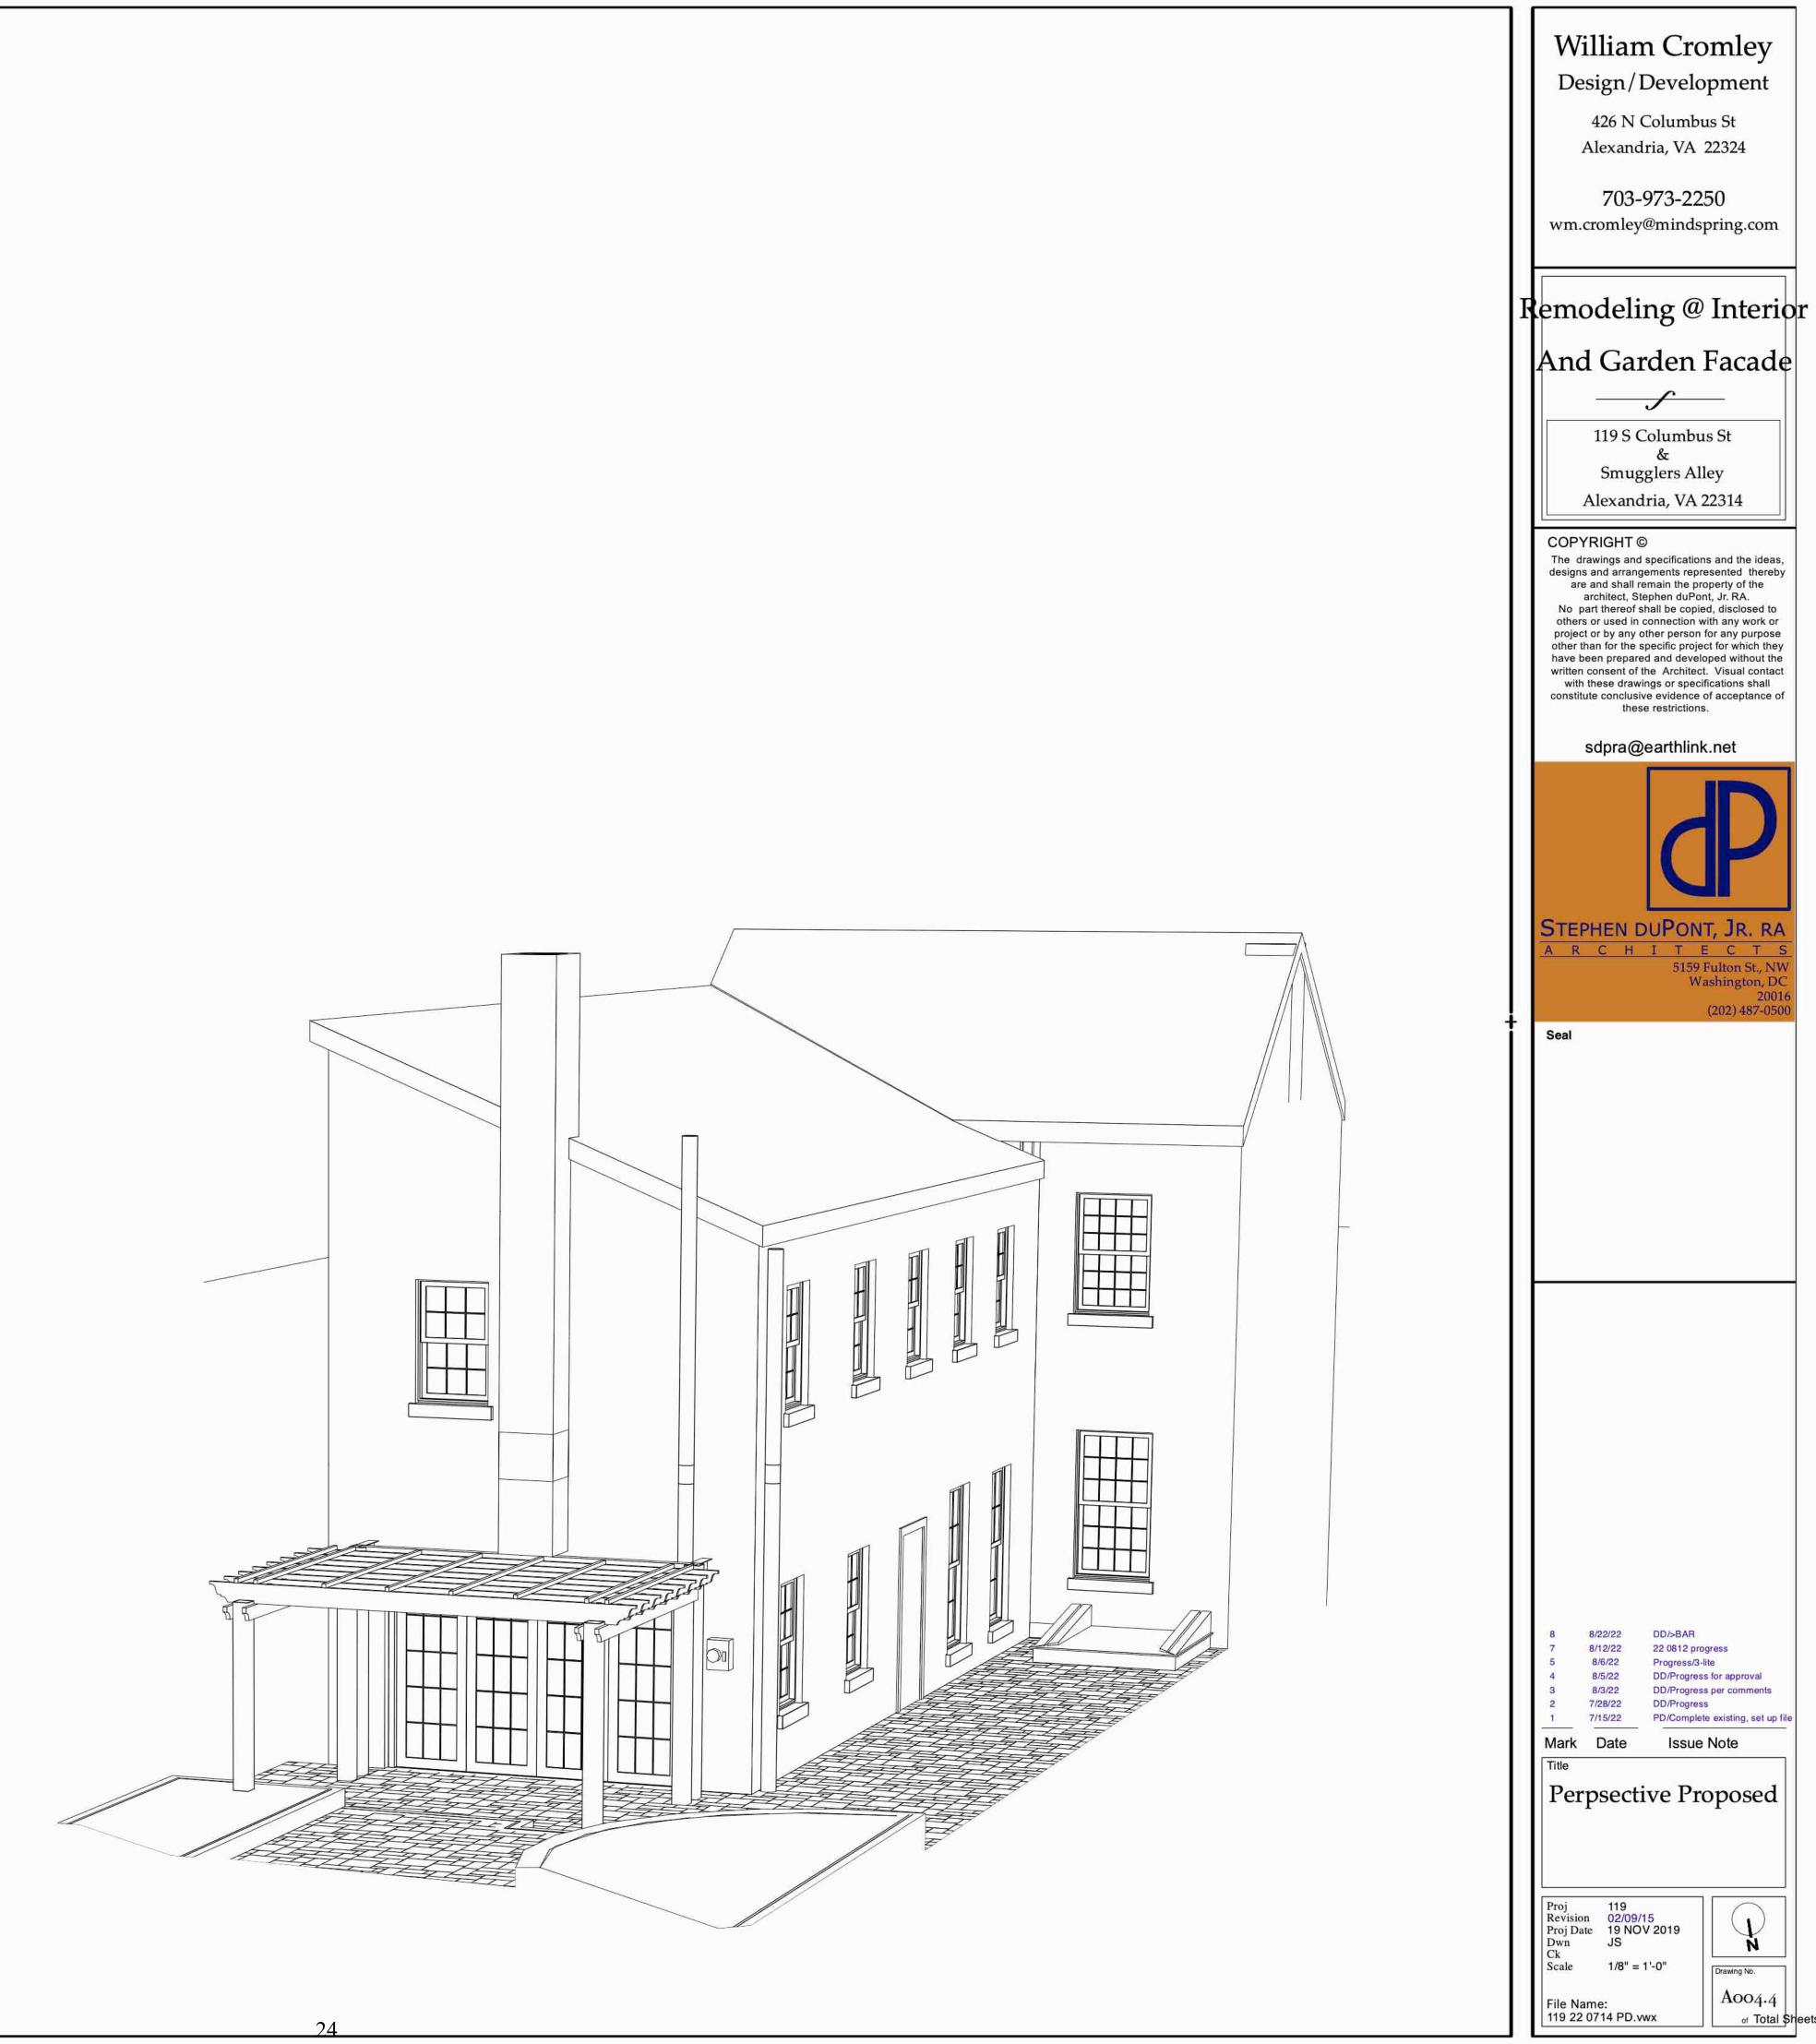

#### Certificate of Appropriateness

The applicant proposes replacing an existing single door on the rear elevation with a wider multipanel wood doorway just under 7' tall and extending 10' across the center of the first-floor elevation. The proposed new entrance will consist of an inswing wood door at each end with two inoperable full lite panels between them. All glazing complies with the *BAR Policies for Administrative Approval*. A freestanding pergola will be added above this new entrance. The *Design Guidelines* state that "freestanding accessory structures should complement, not compete with, the architecture of the main building." Staff finds that the proposed understated pergola with its simple and tasteful design will do just that. It will not be attached to the building but will include a steel chimney support frame to support the upper retained portion of the chimney. The frame of the pergola will consist of painted cedar and the supports will be steel tubes. See Figure 4 for the proposed elevation. The proposed changes will greatly improve the appearance of this elevation, although it is not visible from a public right of way and therefore does not technically require BAR approval.

Figure 4: Proposed changes

Staff therefore recommends approval of the project with the recommendations of Alexandria Archaeology.