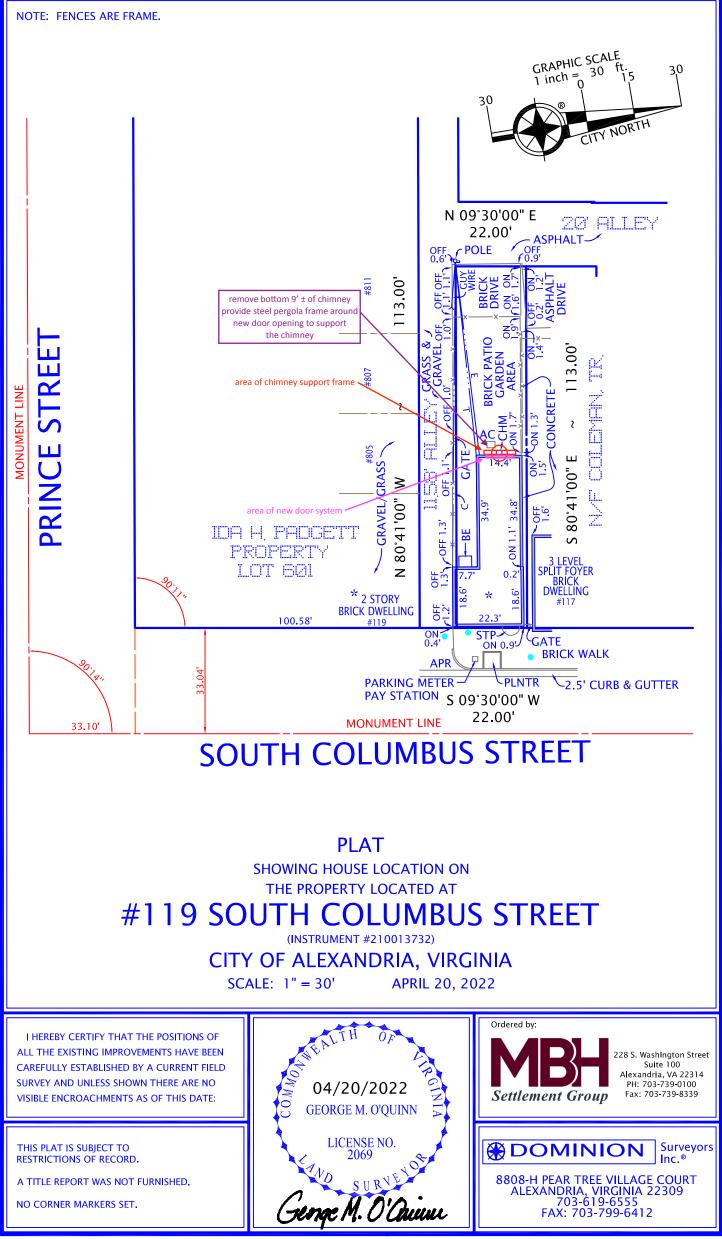

#### I. <u>APPLICANT'S PROPOSAL</u>

The applicant requests a Permit to Demolish/Capsulate (partial) and Certificate of Appropriateness to replace a single-width first-floor door on the rear/west elevation with a wider multi-panel door and to add an associated pergola at 119 South Columbus Street.

#### Site context

The alley to the west, behind the subject property, is private, as is the alley to the south. The proposed alterations will not be visible from a public right-of-way. See Figures 1 & 2.

The applicant proposes removing approximately 9' of the bottom of the chimney on the rear/west elevation, as well as approximately 46 square feet of masonry for the new 10' wide by 6'8" high door opening. The existing single door opening will be incorporated into the new door opening.

#### Certificate of Appropriateness

The applicant proposes replacing an existing single door on the rear elevation with a wider multipanel wood doorway just under 7' tall and extending 10' across the center of the first-floor elevation. The proposed new entrance will consist of an inswing wood door at each end with two inoperable full lite panels between them. All glazing complies with the *BAR Policies for Administrative Approval*. A freestanding pergola will be added above this new entrance. The *Design Guidelines* state that "freestanding accessory structures should complement, not compete with, the architecture of the main building." Staff finds that the proposed understated pergola with its simple and tasteful design will do just that. It will not be attached to the building but will include a steel chimney support frame to support the upper retained portion of the chimney. The frame of the pergola will consist of painted cedar and the supports will be steel tubes. See Figure 4 for the proposed elevation. The proposed changes will greatly improve the appearance of this elevation, although it is not visible from a public right of way and therefore does not technically require BAR approval.

|   | N// |
|---|-----|
| Χ |     |
| Х |     |
|   |     |

Survey plat showing the extent of the proposed demonstruction/encapsulation. Existing elevation drawings clearly showing all elements proposed for demolition/encapsulation. Clear and labeled photographs of all elevations of the building if the entire structure is proposed to be demolished.

fixtures and information detailing how it will be attached to the building's facade.

Alterations: Check N/A if an item in this section does not apply to your project.

- Clear and labeled photographs of the site, especially the area being impacted by the alterations, all sides of the building and any pertinent details.
- Manufacturer's specifications for materials to include, but not limited to: roofing, siding, windows, doors, lighting, fencing, HVAC equipment and walls.
- Drawings accurately representing the changes to the proposed structure, including materials and overall dimensions. Drawings must be to scale.
- An official survey plat showing the proposed locations of HVAC units, fences, and sheds.
  - Historic elevations or photographs should accompany any request to return a structure to an earlier appearance.