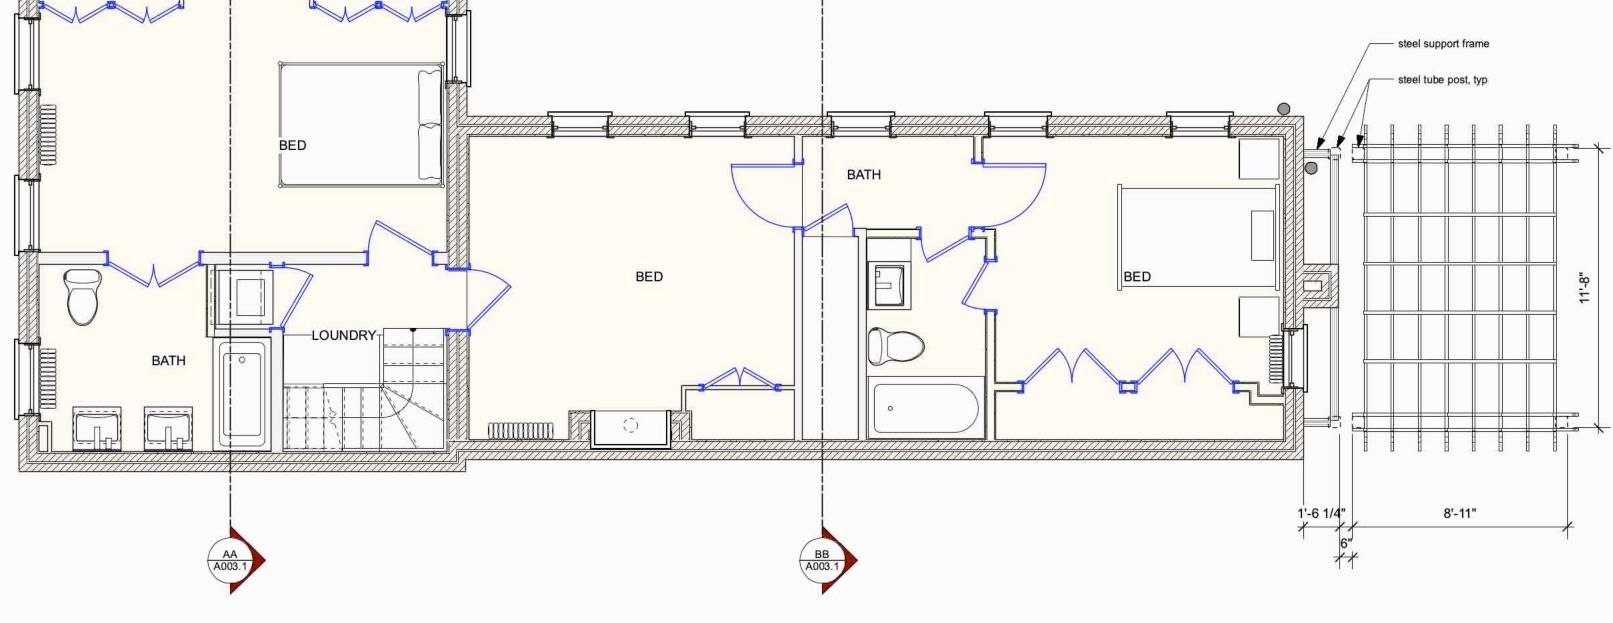

#### I. <u>APPLICANT'S PROPOSAL</u>

The applicant requests a Permit to Demolish/Capsulate (partial) and Certificate of Appropriateness to replace a single-width first-floor door on the rear/west elevation with a wider multi-panel door and to add an associated pergola at 119 South Columbus Street.