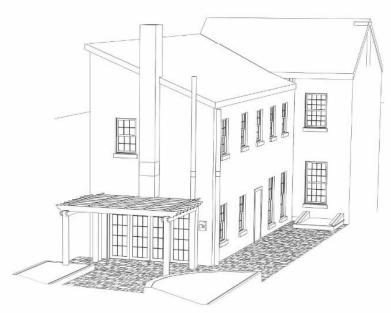

#### Certificate of Appropriateness

The applicant proposes replacing an existing single door on the rear elevation with a wider multipanel wood doorway just under 7' tall and extending 10' across the center of the first-floor elevation. The proposed new entrance will consist of an inswing wood door at each end with two inoperable full lite panels between them. All glazing complies with the *BAR Policies for Administrative Approval*. A freestanding pergola will be added above this new entrance. The *Design Guidelines* state that "freestanding accessory structures should complement, not compete with, the architecture of the main building." Staff finds that the proposed understated pergola with its simple and tasteful design will do just that. It will not be attached to the building but will include a steel chimney support frame to support the upper retained portion of the chimney. The frame of the pergola will consist of painted cedar and the supports will be steel tubes. See Figure 4 for the proposed elevation. The proposed changes will greatly improve the appearance of this elevation, although it is not visible from a public right of way and therefore does not technically require BAR approval.

Figure 4: Proposed changes

Staff therefore recommends approval of the project with the recommendations of Alexandria Archaeology.