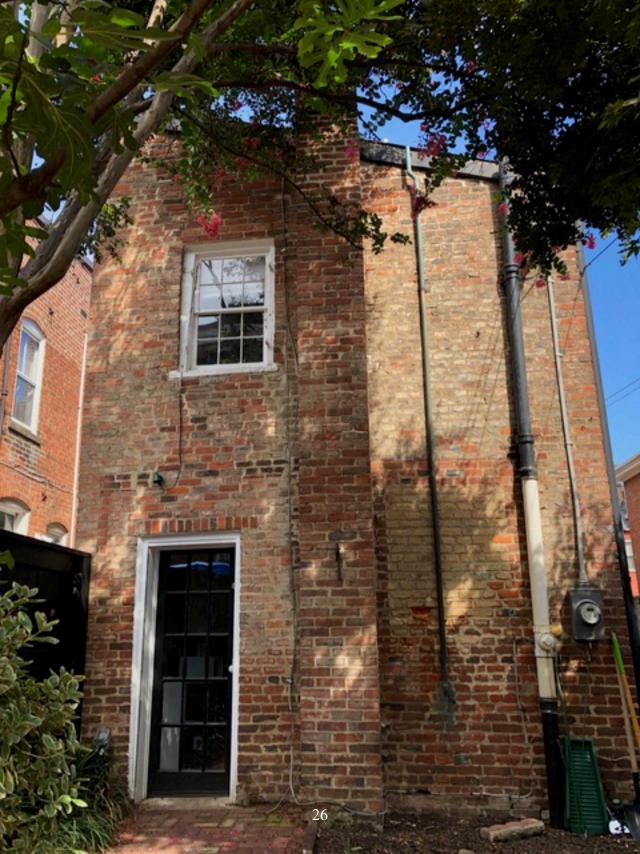

#### Site context

The alley to the west, behind the subject property, is private, as is the alley to the south. The proposed alterations will not be visible from a public right-of-way. See Figures 1 & 2.

Figure 1 (left): Subject property, circled, as seen from North Alfred Street Figure 2 (right): Subject property, as seen from South Columbus Street