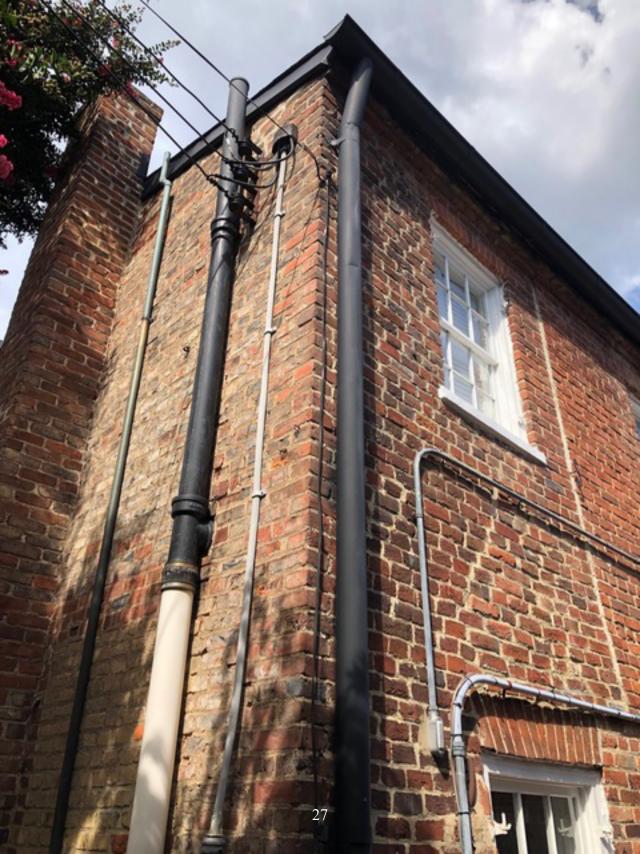

The applicant proposes removing approximately 9' of the bottom of the chimney on the rear/west elevation, as well as approximately 46 square feet of masonry for the new 10' wide by 6'8" high door opening. The existing single door opening will be incorporated into the new door opening.

Figure 3: Rear/west elevation

As seen in Figure 3, this elevation has undergone numerous changes over time. A close inspection of the brickwork reveals prior openings, various brick replacements and repointing areas, and inconsistent brick bond patterns. Based on a physical inspection and various repair permits issued

between 1932 and 1974, this wall retains little integrity to its original construction. The 2009 building permit referenced above for chimney repair also speaks to the deterioration of the building's brickwork. Staff therefore supports the proposed demolition.