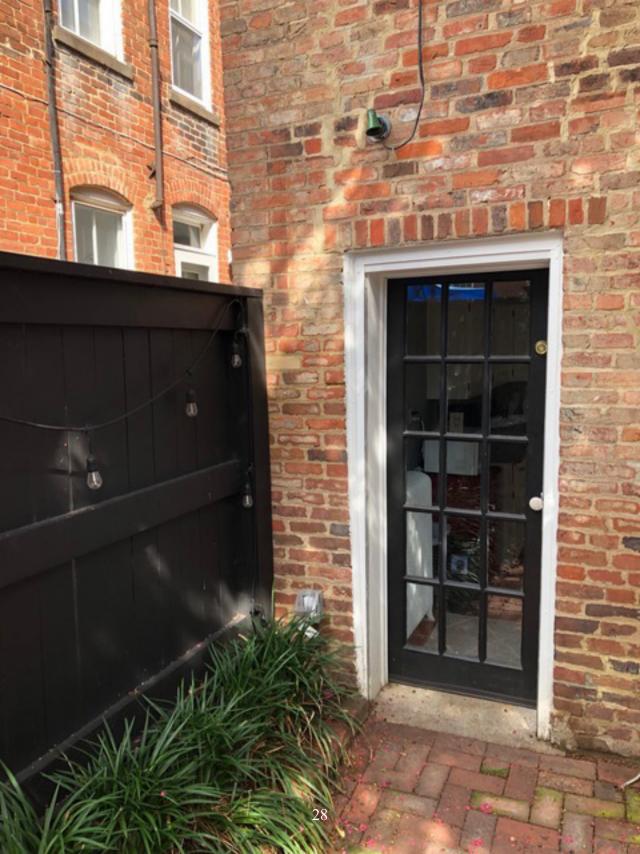

#### Certificate of Appropriateness

The applicant proposes replacing an existing single door on the rear elevation with a wider multipanel wood doorway just under 7' tall and extending 10' across the center of the first-floor elevation. The proposed new entrance will consist of an inswing wood door at each end with two inoperable full lite panels between them. All glazing complies with the *BAR Policies for Administrative Approval*. A freestanding pergola will be added above this new entrance. The *Design Guidelines* state that "freestanding accessory structures should complement, not compete with, the architecture of the main building." Staff finds that the proposed understated pergola with its simple and tasteful design will do just that. It will not be attached to the building but will include a steel chimney support frame to support the upper retained portion of the chimney. The frame of the pergola will consist of painted cedar and the supports will be steel tubes. See Figure 4 for the proposed elevation. The proposed changes will greatly improve the appearance of this elevation, although it is not visible from a public right of way and therefore does not technically require BAR approval.

Figure 4: Proposed changes

Staff therefore recommends approval of the project with the recommendations of Alexandria Archaeology.