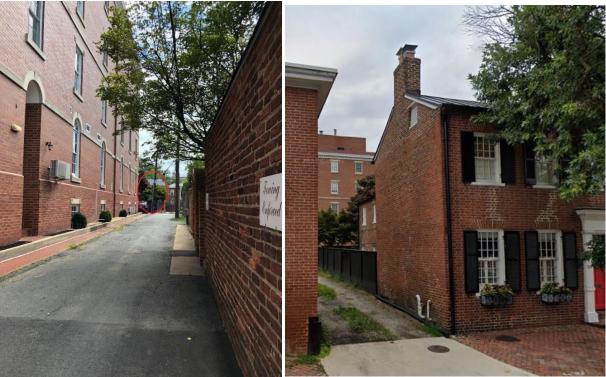

#### Site context

The alley to the west, behind the subject property, is private, as is the alley to the south. The proposed alterations will not be visible from a public right-of-way. See Figures 1 & 2.

Figure 1 (left): Subject property, circled, as seen from North Alfred Street Figure 2 (right): Subject property, as seen from South Columbus Street