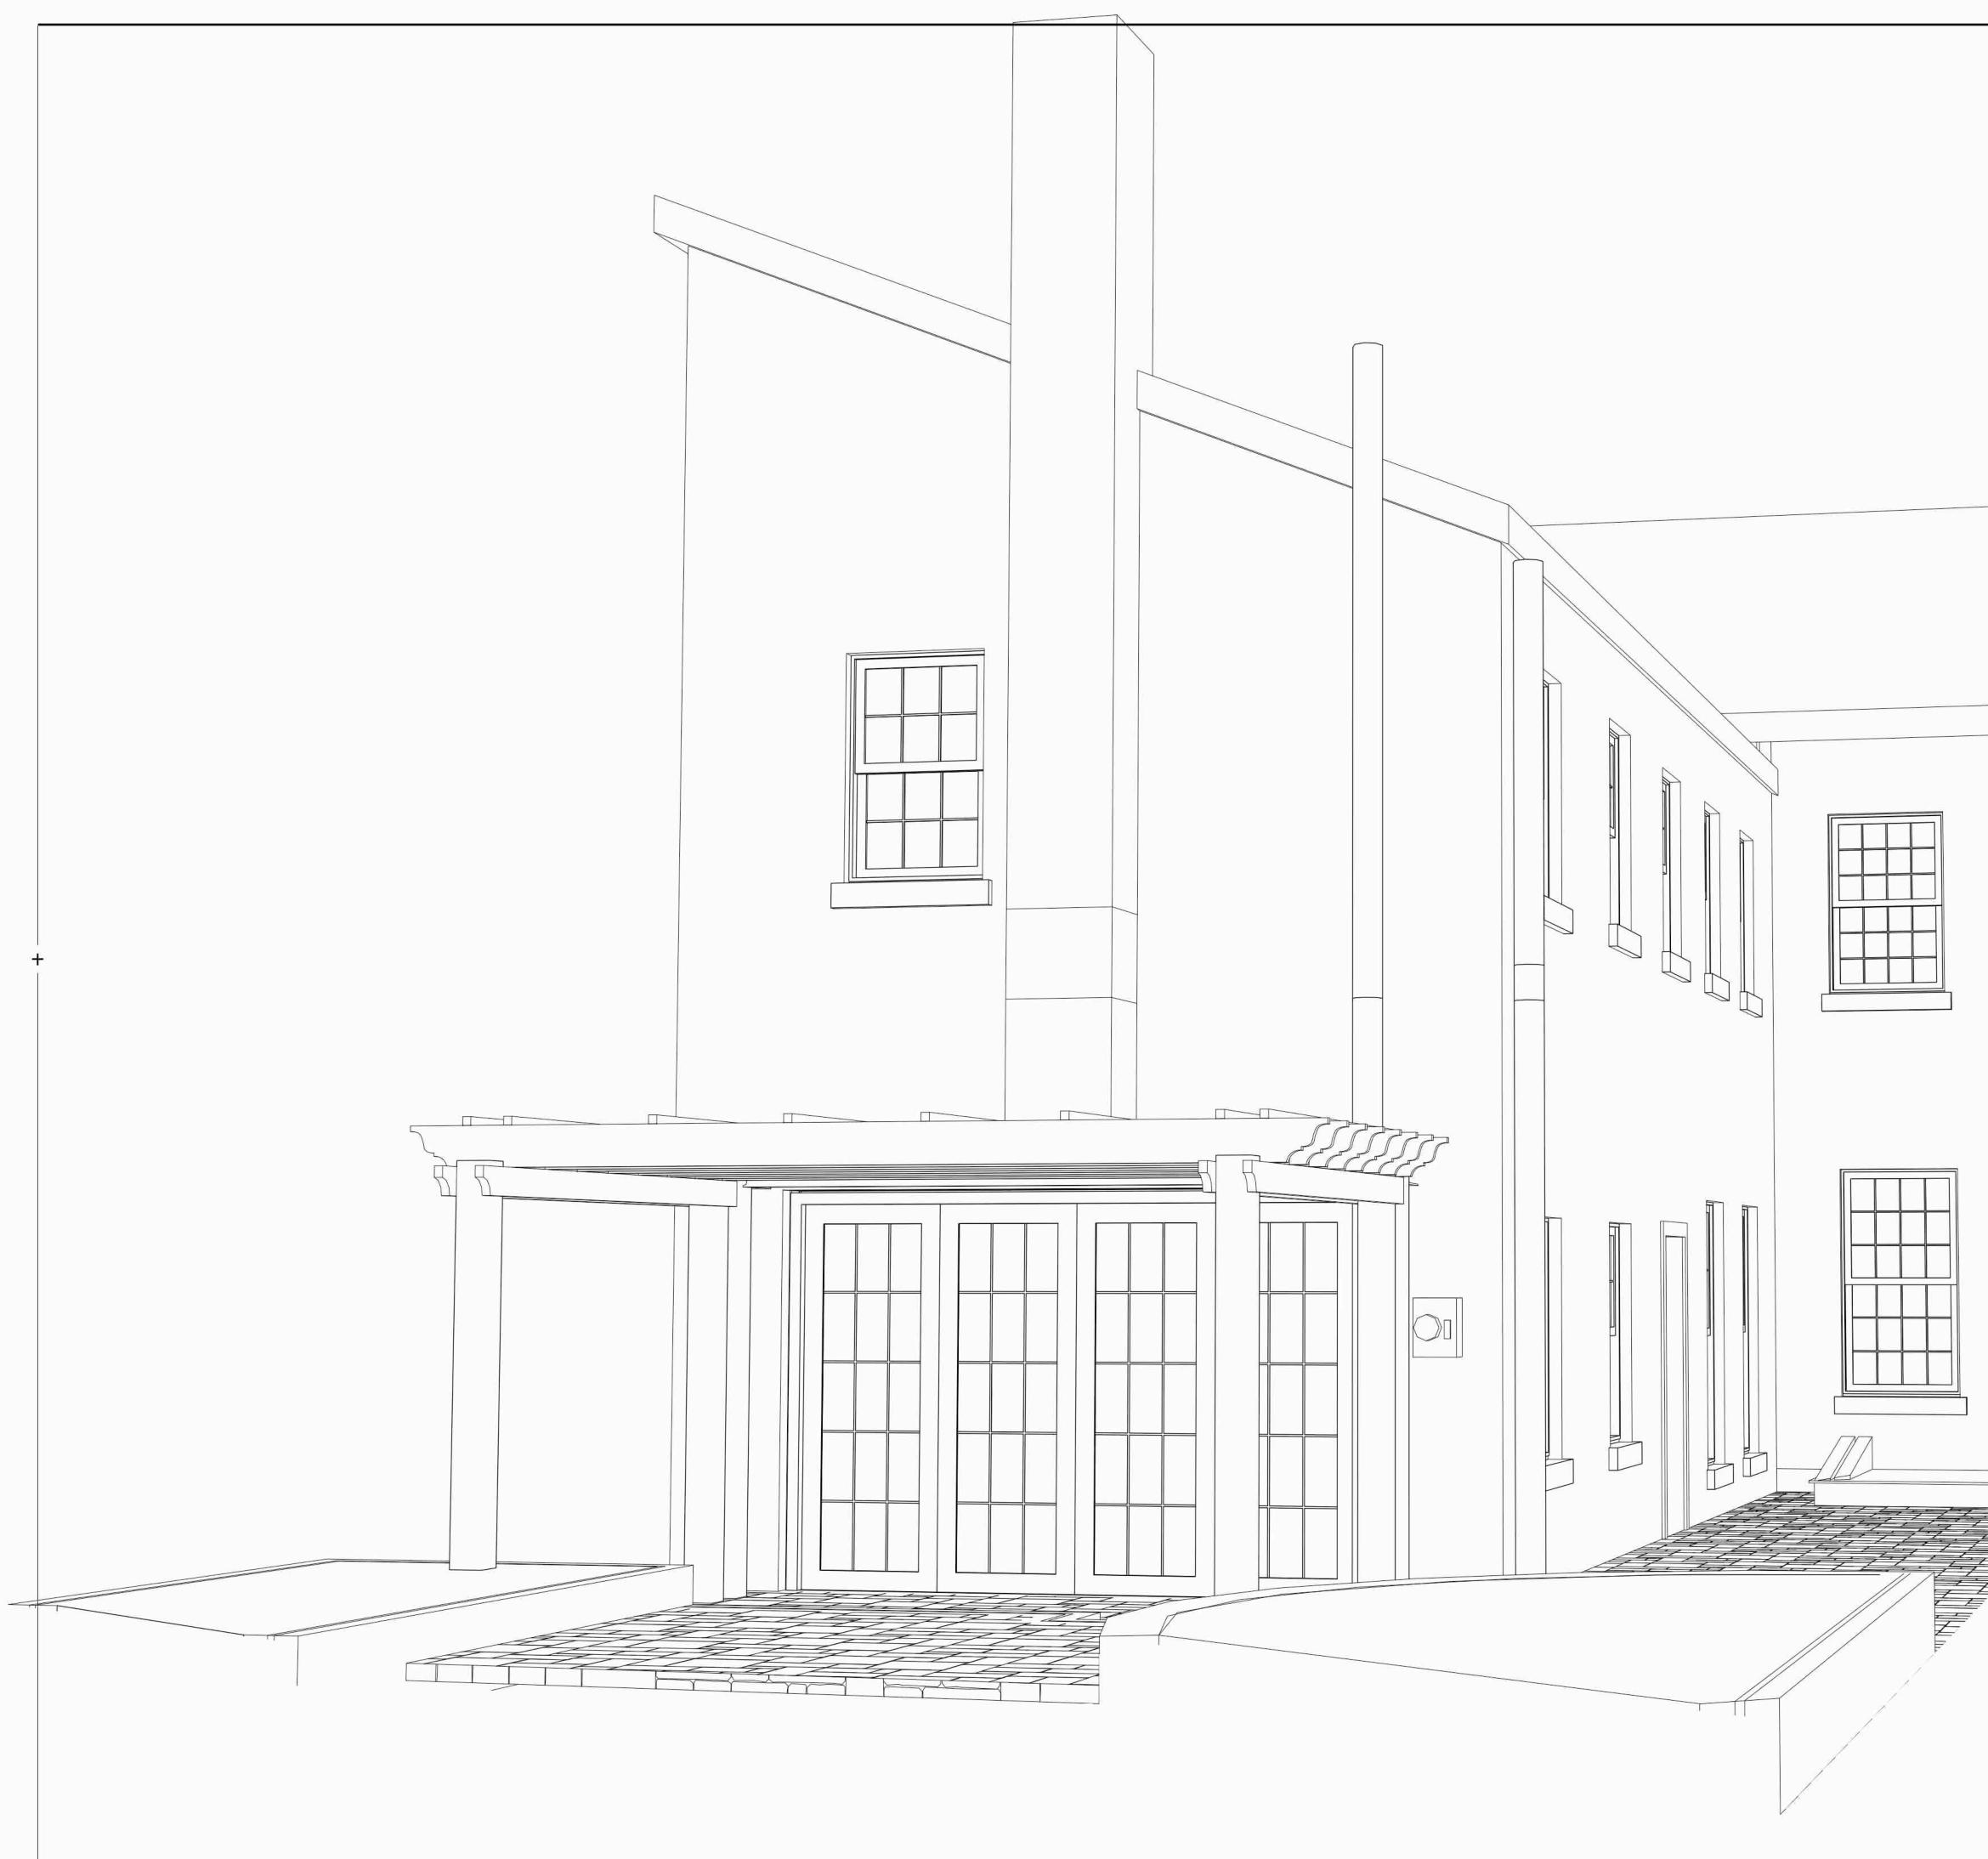

#### Certificate of Appropriateness

The applicant proposes replacing an existing single door on the rear elevation with a wider multipanel wood doorway just under 7' tall and extending 10' across the center of the first-floor elevation. The proposed new entrance will consist of an inswing wood door at each end with two inoperable full lite panels between them. All glazing complies with the *BAR Policies for Administrative Approval*. A freestanding pergola will be added above this new entrance. The *Design Guidelines* state that "freestanding accessory structures should complement, not compete with, the architecture of the main building." Staff finds that the proposed understated pergola with its simple and tasteful design will do just that. It will not be attached to the building but will include a steel chimney support frame to support the upper retained portion of the chimney. The frame of the pergola will consist of painted cedar and the supports will be steel tubes. See Figure 4 for the proposed elevation. The proposed changes will greatly improve the appearance of this elevation, although it is not visible from a public right of way and therefore does not technically require BAR approval.

Figure 4: Proposed changes

Staff therefore recommends approval of the project with the recommendations of Alexandria Archaeology.