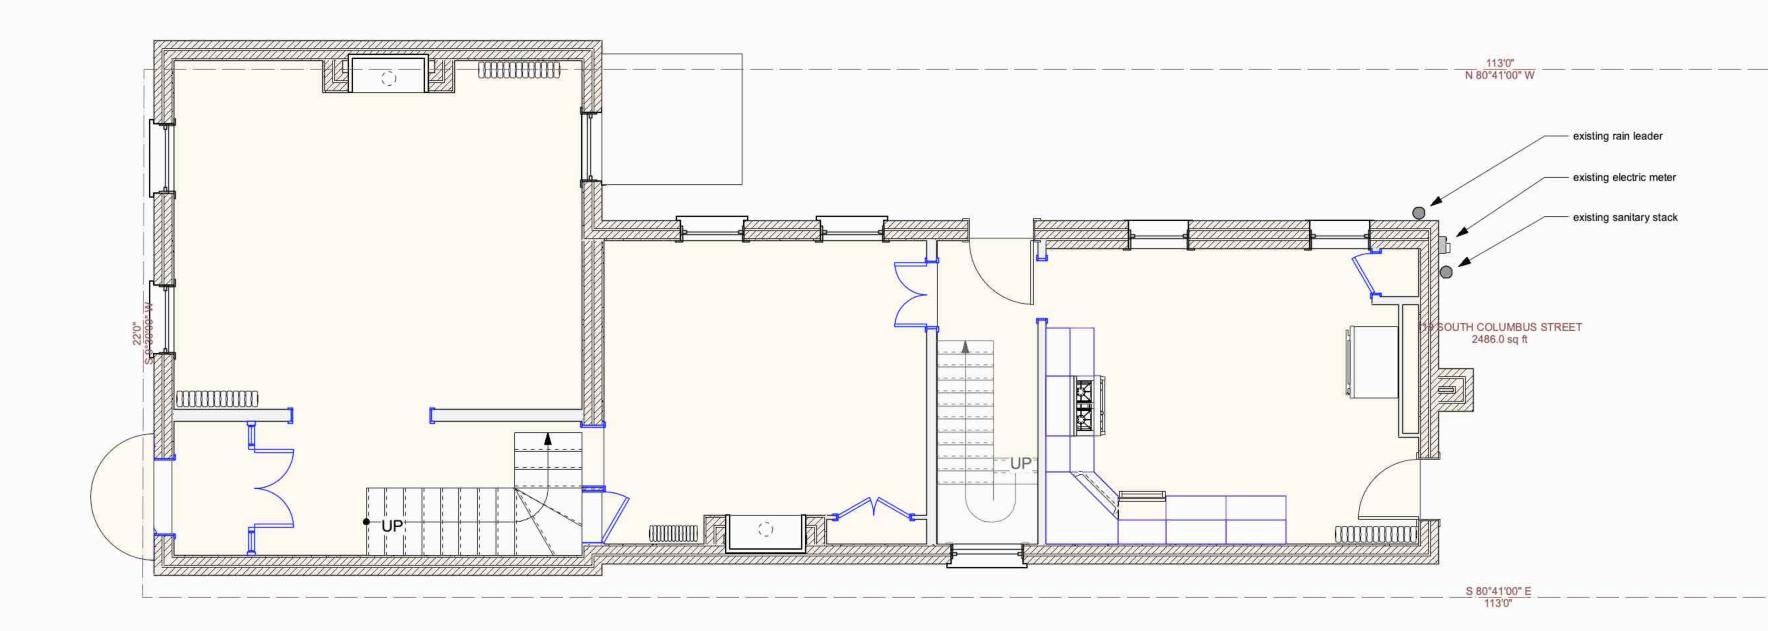

## Department of Planning and Zoning Floor Area Ratio and Open Space Calculations as of 12/20/18

| -  | as of 1.                                                                        | 2/20/10             |         |       |                                                                                 |                         |         |                |                                                                                                                                                                                                                                                                                                                           |                                                                                                       |
|----|---------------------------------------------------------------------------------|---------------------|---------|-------|---------------------------------------------------------------------------------|-------------------------|---------|----------------|---------------------------------------------------------------------------------------------------------------------------------------------------------------------------------------------------------------------------------------------------------------------------------------------------------------------------|-------------------------------------------------------------------------------------------------------|
|    | Property Infe                                                                   |                     |         |       |                                                                                 |                         |         |                |                                                                                                                                                                                                                                                                                                                           |                                                                                                       |
| 1. | 119 S Columbus                                                                  | s St                |         |       |                                                                                 |                         |         | <del>et.</del> | CD                                                                                                                                                                                                                                                                                                                        | c                                                                                                     |
|    | Street Address                                                                  |                     |         |       |                                                                                 |                         |         | Zon            | e                                                                                                                                                                                                                                                                                                                         |                                                                                                       |
| 2. | 2486                                                                            |                     |         | x 1   | .25                                                                             |                         |         | 3107           | .50                                                                                                                                                                                                                                                                                                                       |                                                                                                       |
| ۷. | Total Lot Area                                                                  |                     |         | -     | Floor Area Ratio A                                                              | lowed by Zon            |         |                | imum Allowable Floor Area                                                                                                                                                                                                                                                                                                 |                                                                                                       |
|    |                                                                                 |                     |         |       |                                                                                 |                         |         |                |                                                                                                                                                                                                                                                                                                                           |                                                                                                       |
| •  | Existing Gross                                                                  |                     | Area    |       | Allowable Exclu                                                                 | sions**                 |         |                |                                                                                                                                                                                                                                                                                                                           |                                                                                                       |
|    | Basement                                                                        | 416                 |         |       | Basement**                                                                      | 416                     |         | B1.            | 1830                                                                                                                                                                                                                                                                                                                      | 0                                                                                                     |
|    | First Floor                                                                     | 915                 |         |       | Stairways**                                                                     | 184                     |         | ы.             | Existing Gross Floor Area*                                                                                                                                                                                                                                                                                                | Sq. F                                                                                                 |
|    | Second Floor                                                                    | 915                 |         |       | Mechanical**                                                                    |                         |         | B2.            | 184                                                                                                                                                                                                                                                                                                                       |                                                                                                       |
|    | Third Floor                                                                     |                     |         |       | Attic less than 7**                                                             |                         |         |                | Allowable Floor Exclusions**                                                                                                                                                                                                                                                                                              |                                                                                                       |
|    | Third Pibor                                                                     |                     |         |       |                                                                                 |                         |         | B3.            | 1646                                                                                                                                                                                                                                                                                                                      | Sq. I                                                                                                 |
|    | Attic                                                                           |                     |         |       | Porches**                                                                       |                         |         |                | Existing Floor Area Minus Excl<br>(subtract B2 from B1)                                                                                                                                                                                                                                                                   |                                                                                                       |
|    | Porches                                                                         |                     |         |       | Balcony/Deck**                                                                  |                         |         |                | (addition be not if bi)                                                                                                                                                                                                                                                                                                   |                                                                                                       |
|    | Balcony/Deck                                                                    |                     |         |       | Lavatory***                                                                     |                         |         | Cor            | nments for Existing Gross Flo                                                                                                                                                                                                                                                                                             | or Area                                                                                               |
|    | Lavatory***                                                                     | 100                 |         |       | Other**                                                                         |                         |         |                |                                                                                                                                                                                                                                                                                                                           |                                                                                                       |
|    | Other**                                                                         |                     |         |       | Other**                                                                         |                         |         |                |                                                                                                                                                                                                                                                                                                                           |                                                                                                       |
| 5  | Total Gross                                                                     | 2246                |         |       | Total Exclusions                                                                | 184                     |         |                |                                                                                                                                                                                                                                                                                                                           |                                                                                                       |
|    | Proposed Gros<br>Basement                                                       | 416                 |         |       | Allowable Exclu<br>Basement**                                                   | 416                     |         | C1.            | · · · · · · · · · · · · · · · · · · ·                                                                                                                                                                                                                                                                                     | Sq. I                                                                                                 |
|    | First Floor                                                                     | 915                 |         |       | Stairways**                                                                     | 184                     |         | •              | Proposed Gross Floor Area*                                                                                                                                                                                                                                                                                                |                                                                                                       |
|    |                                                                                 | 915                 |         |       |                                                                                 |                         |         | C2.            | 184                                                                                                                                                                                                                                                                                                                       |                                                                                                       |
|    | Second Floor                                                                    | 515                 |         |       | Mechanical**                                                                    |                         |         | C2.            | Allowable Floor Exclusions**                                                                                                                                                                                                                                                                                              | Sq.                                                                                                   |
|    | Third Floor                                                                     |                     |         |       | Attic less than 7***                                                            |                         |         |                | 1646                                                                                                                                                                                                                                                                                                                      | 1                                                                                                     |
|    | Attic                                                                           |                     |         |       | Porches**                                                                       |                         |         | C3.            | Proposed Floor Area Minus Ex                                                                                                                                                                                                                                                                                              | Sq. I                                                                                                 |
|    | Porches                                                                         |                     |         |       | Balcony/Deck**                                                                  |                         |         |                | (subtract C2 from C1)                                                                                                                                                                                                                                                                                                     |                                                                                                       |
|    | Balcony/Deck                                                                    |                     |         |       | Lavatory***                                                                     |                         |         |                |                                                                                                                                                                                                                                                                                                                           |                                                                                                       |
|    |                                                                                 |                     |         |       |                                                                                 |                         |         |                |                                                                                                                                                                                                                                                                                                                           |                                                                                                       |
|    | Lavatory***                                                                     |                     |         |       | Other**                                                                         |                         |         |                |                                                                                                                                                                                                                                                                                                                           |                                                                                                       |
|    | Lavatory***<br>Other                                                            |                     |         |       | Other**<br>Other**                                                              |                         |         |                | Notes                                                                                                                                                                                                                                                                                                                     |                                                                                                       |
|    |                                                                                 | 2246                |         | C2.   | Other**                                                                         | 184                     |         |                | *Gross floor area is the sum of                                                                                                                                                                                                                                                                                           |                                                                                                       |
|    | Other                                                                           | 2246                |         | C2.   | Other**                                                                         | 184                     |         |                | *Gross floor area is the sum of<br>under roof of a lot, measured fro<br>of exterior walls, including                                                                                                                                                                                                                      | om the fai<br>basement                                                                                |
|    | Other                                                                           |                     |         | ) c2. | Other**                                                                         |                         |         |                | *Gross floor area is the sum o<br>under roof of a lot, measured fro                                                                                                                                                                                                                                                       | om the fa                                                                                             |
|    | Other<br>Total Gross<br>Total Floor                                             | Area                | Sq. Ft. | ) c2. | Other**<br><u>Total Exclusions</u><br>E. Open Spa                               |                         | Sq. Ft. |                | *Gross floor area is the sum of<br>under roof of a lot, measured fro<br>of exterior walls, including<br>garages, sheds, gazebos, gues<br>and other accessory buildings.<br>** Refer to the Zoning Ordinance                                                                                                               | om the fac<br>basement<br>st buildin<br>(Section                                                      |
|    | Other<br>Total Gross<br>Total Floor                                             | Area                |         | ) c2. | Other**<br>Total Exclusions<br>E. Open Spa                                      | ce                      | Sq. Ft. |                | *Gross floor area is the sum of<br>under roof of a lot, meesured fro<br>of exterior walls, including of<br>garages, sheds, gazebos, gues<br>and other accessory buildings.<br>** Refer to the Zoning Ordinance<br>2-145(B)) and consult with Zonin<br>information regarding allowable e.                                  | om the fa<br>basemeni<br>st buildin<br>(Section<br>ng Staff I<br>xclusions                            |
|    | Other<br><u>Total Gross</u><br><b>Total Floor /</b><br>4124<br>Total Floor Area | Area<br>(add B3 and |         |       | Other**<br>Total Exclusions<br>E. Open Spa<br>E1. 1091.2                        | ce                      | Sq. Ft. |                | *Gross floor area is the sum of<br>under roof of a lot, measured fro<br>of exterior walls, including of<br>garages, sheds, gazebos, gues<br>and other accessory buildings.<br>** Refer to the Zoning Ordinance<br>2-145(B)) and consult with Zonin                                                                        | om the fac<br>basement<br>st building<br>(Section<br>ng Staff f<br>xclusions                          |
|    | Other<br><u>Total Gross</u><br><b>Total Floor /</b><br>4124<br>Total Floor Area | Area<br>(add B3 and | C3)     |       | Other**<br><u>Total Exclusions</u><br>E. Open Spa<br>E1. 1091.2<br>Existing Ope | r <b>ce</b><br>en Space |         |                | *Gross floor area is the sum of<br>under roof of a lot, meesured fro<br>of exterior walls, including of<br>garages, sheds, gazebos, gues<br>and other accessory buildings.<br>** Refer to the Zoning Ordinance<br>2-145(B)) and consult with Zonii<br>information regarding allowable e.<br>Sections may also be required | om the fac<br>basement<br>st building<br>(Section<br>ng Staff f<br>xclusions.<br>I for som<br>d up to |

#### 113'0" N 80°41'00" W

#### 119 SOUTH COLUMBUS STREET 2486.0 sq ft

#### <u>S 80°41'00" E</u> 113'0"