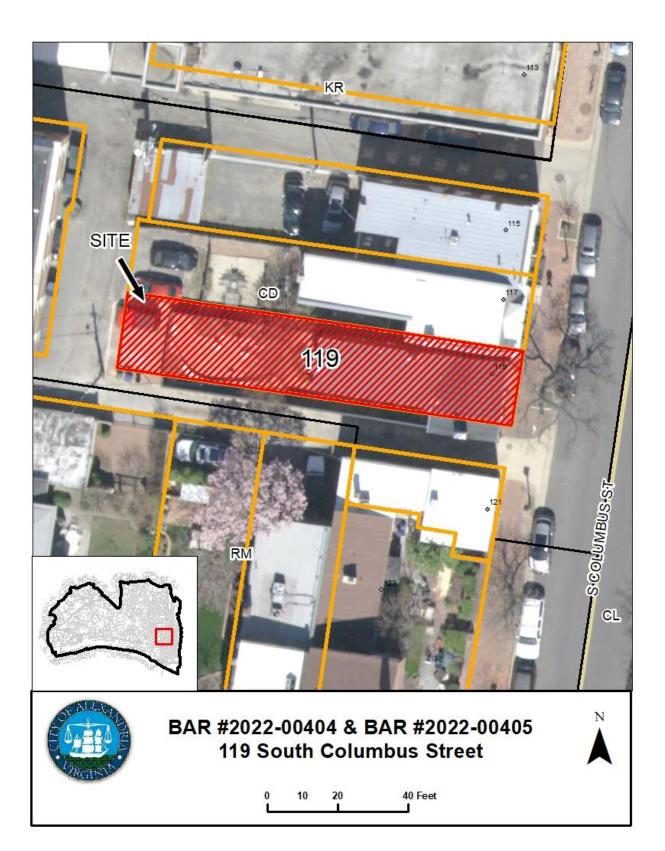

| ISSUE:     | Permit to Demolish/Capsulate (partial) and Certificate of Appropriateness for alterations. |
|------------|--------------------------------------------------------------------------------------------|
| APPLICANT: | Kari and Paul Steinberg                                                                    |
| LOCATION:  | Old and Historic Alexandria District<br>119 South Columbus Street                          |
| ZONE:      | CD/Commercial Downtown Zone                                                                |

#### I. <u>APPLICANT'S PROPOSAL</u>

The applicant requests a Permit to Demolish/Capsulate (partial) and Certificate of Appropriateness to replace a single-width first-floor door on the rear/west elevation with a wider multi-panel door and to add an associated pergola at 119 South Columbus Street.

#### Site context

The alley to the west, behind the subject property, is private, as is the alley to the south. The proposed alterations will not be visible from a public right-of-way. See Figures 1 & 2.