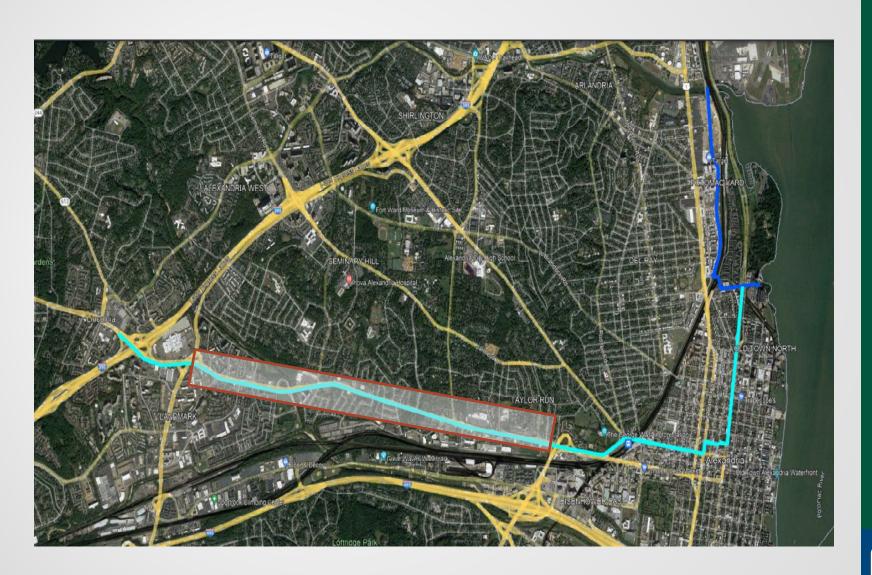

## **Harbor Link Conduit Route**

- 2 pair of diverse dark fiber (four fibers) to the
  Ashburn Data Center
- 3.2 miles of joint build of Harbor Link and City Municipal Fiber
- City Conduit (4 conduits at; 1 city bridge crossing and 1 railway crossing)