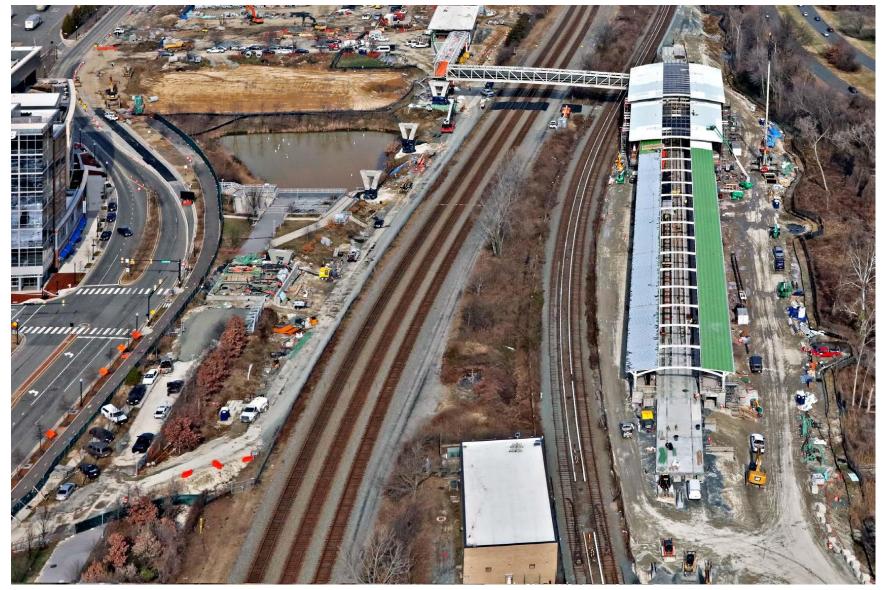

# POTOMAC YARD METRORAIL STATION PROJECT

City Council Update February 22, 2022

### Agenda

#### Project Update:

- Project Progress
- Construction
- Upcoming Construction Activity
- Discussion



### **Project Progress**





### Construction



### **Station Overview - Looking South**





### **Station Headhouse Looking Southwest**





#### Station Headhouse & Platform Looking West





### **Station Platform - Looking North**







#### North Pavilion & Pedestrian Bridge







### **South Pavilion Looking North**





### **Upcoming Construction Activity**

| CONSTRUCTION ACTIVITY                                                                  | 2022 |     |     |     |
|----------------------------------------------------------------------------------------|------|-----|-----|-----|
|                                                                                        | FEB  | MAR | APR | MAY |
| INSTALL ROOF/GLASS/STONE/BUILDING FINISHES AT STATION                                  |      |     |     |     |
| INSTALL ELECTRICAL/MECHANICAL/PLUMBING DEVICES AND EQUIPMENT                           |      |     |     |     |
| PEDESTRIAN BRIDGE NORTH/STATION - POUR DECK/INSTALL ROOF/M-E-P-F INSTALL