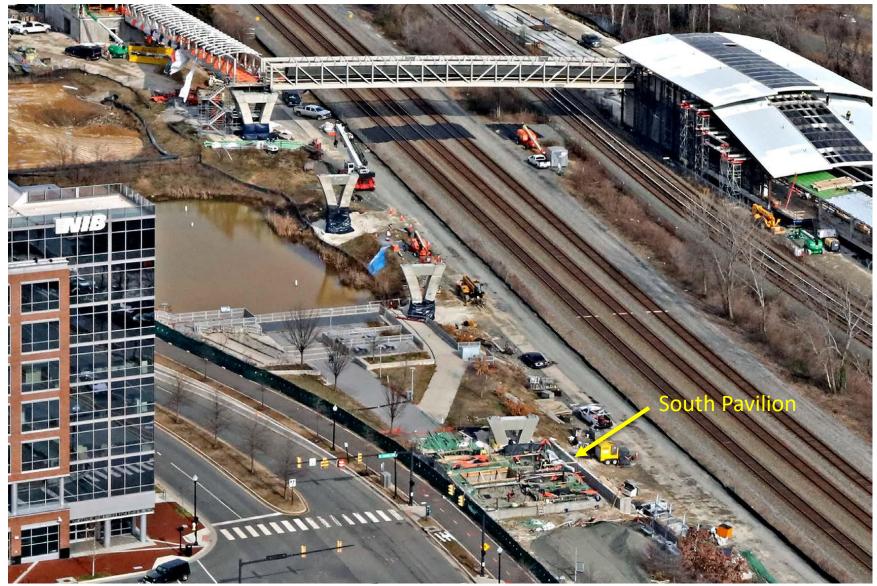

# POTOMAC YARD METRORAIL STATION PROJECT

City Council Update February 22, 2022

### Agenda

#### Project Update:

- Project Progress
- Construction
- Upcoming Construction Activity
- Discussion



### **Project Progress**





### Construction



### **Station Overview - Looking South**





### **Station Headhouse Looking Southwest**





#### Station Headhouse & Platform Looking West





### **Station Platform - Looking North**







#### North Pavilion & Pedestrian Bridge







### **South Pavilion Looking North**





### **Upcoming Construction Activity**

| CONSTRUCTION ACTIVITY                                                                  | 2022 |     |     |     |
|----------------------------------------------------------------------------------------|------|-----|-----|-----|
|                                                                                        | FEB  | MAR | APR | MAY |
| INSTALL ROOF/GLASS/STONE/BUILDING FINISHES AT STATION                                  |      |     |     |     |
| INSTALL ELECTRICAL/MECHANICAL/PLUMBING DEVICES AND EQUIPMENT                           |      |     |     |     |
| PEDESTRIAN BRIDGE NORTH/STATION - POUR DECK/INSTALL ROOF/M-E-P-F INSTALL               |      |     |     |     |
| NEW RAIL INSTALLATION