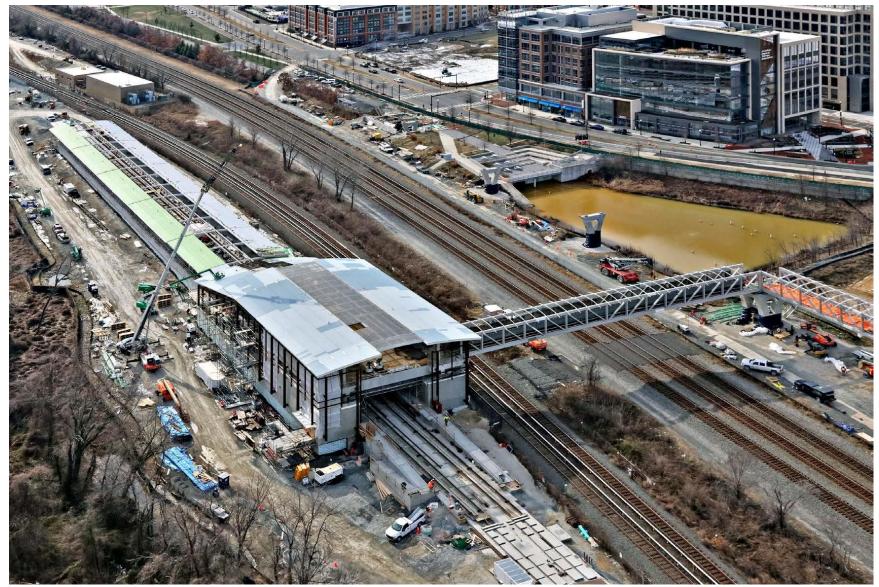

### **Station Overview - Looking South**

### **Station Headhouse Looking Southwest**

#### Station Headhouse & Platform Looking West