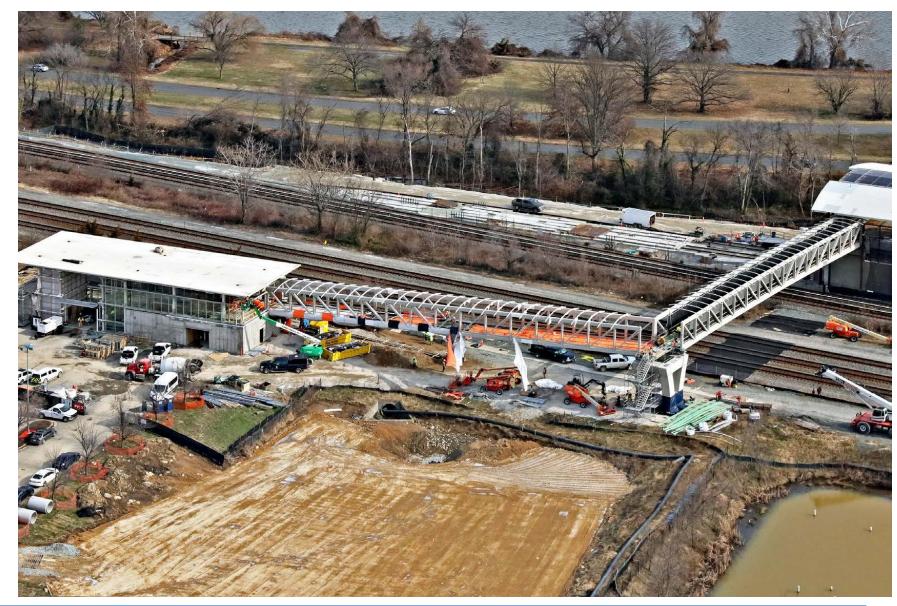

# POTOMAC YARD METRORAIL STATION PROJECT

City Council Update February 22, 2022

### Agenda

#### Project Update:

- Project Progress
- Construction
- Upcoming Construction Activity
- Discussion



### **Project Progress**





### Construction



### **Station Overview - Looking South**





### **Station Headhouse Looking Southwest**





#### Station Headhouse & Platform Looking West





### **Station Platform - Looking North**







#### North Pavilion & Pedestrian Bridge







### **South Pavilion Looking North**





### **Upcoming Construction Activity**

| CONSTRUCTION ACTIVITY                                                                  | 2022 |     |     |     |
|----------------------------------------------------------------------------------------|------|-----|-----|-----|
|                                                                                        | FEB  | MAR | APR | MAY |
| INSTALL ROOF/GLASS/STONE/BUILDING FINISHES AT STATION                                  |      |     |     |     |
| INSTALL ELECTRICAL/MECHANICAL/PLUMBING DEVICES AND EQUIPMENT                           |      |     |     |     |
| PEDESTRIAN BRIDGE NORTH/STATION - POUR DECK/INSTALL ROOF/M-E-P-F INSTALL               |      |     |     |     |
| NEW RAIL INSTA