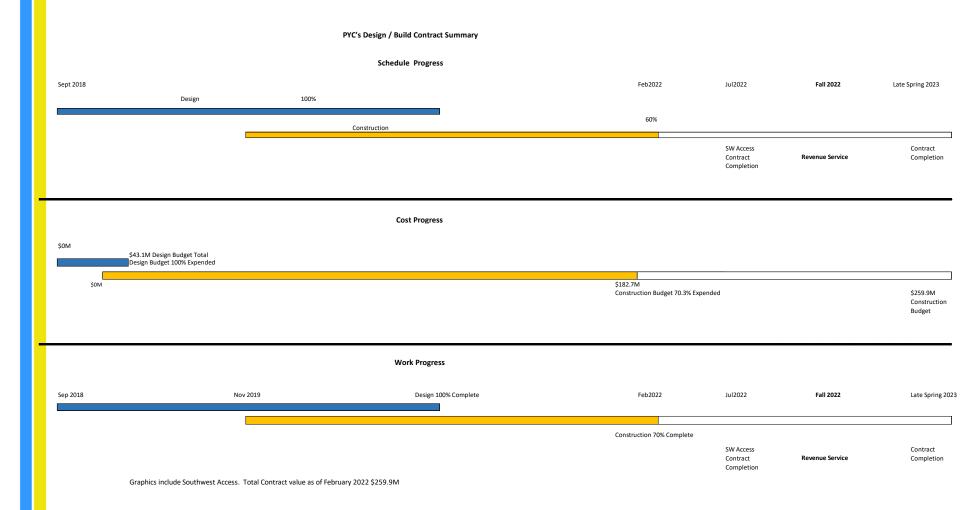

# POTOMAC YARD METRORAIL STATION PROJECT

City Council Update February 22, 2022

### Agenda

#### Project Update:

- Project Progress
- Construction
- Upcoming Construction Activity
- Discussion



### **Project Progress**





### Construction



### **Station Overview - Looking South**





### **Station Headhouse Looking Southwest**





#### Station Headhouse & Platform Looking West





### **Station Platform - Looking North**







#### North Pavilion & Pedestrian Bridge







### **South Pavilion Looking North**





### **Upcoming Construction Activity**

| CONSTRUCTION ACTIVITY                                                                  | 2022 |     |     |     |
|----------------------------------------------------------------------------------------|------|-----|-----|-----|
|                                                                                        | FEB  | MAR | APR | MAY |
| INSTALL ROOF/GLASS/STONE/BUILDING FINISHES AT STATION                                  |      |     |