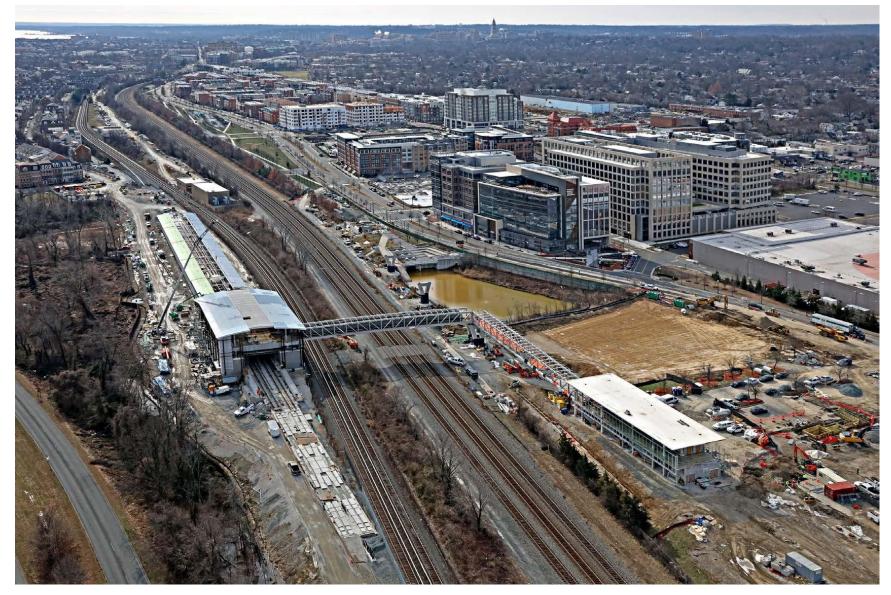

# POTOMAC YARD METRORAIL STATION PROJECT

City Council Update February 22, 2022

### Agenda

#### Project Update:

- Project Progress
- Construction
- Upcoming Construction Activity
- Discussion



### **Project Progress**





### Construction



### **Station Overview - Looking South**





### **Station Headhouse Looking Southwest**





#### Station Headhouse & Platform Looking West





### **Station Platform - Looking North**







#### North Pavilion & Pedestrian Bridge







### **South Pavilion Looking North**





### **Upcoming Construction Activity**

| CONSTRUCTION ACTIVITY                                                                  | 2022 |     |     |     |
|----------------------------------------------------------------------------------------|------|-----|-----|-----|
|                                                                                        | FEB  | MAR | APR | MAY |
| INSTALL ROOF/GLASS/STONE/BUILDING FINISHES AT STATION                                  |      |     |     |     |
| INSTALL ELECTRICAL/MECHANICAL/PLUMBING DEVICES AND E