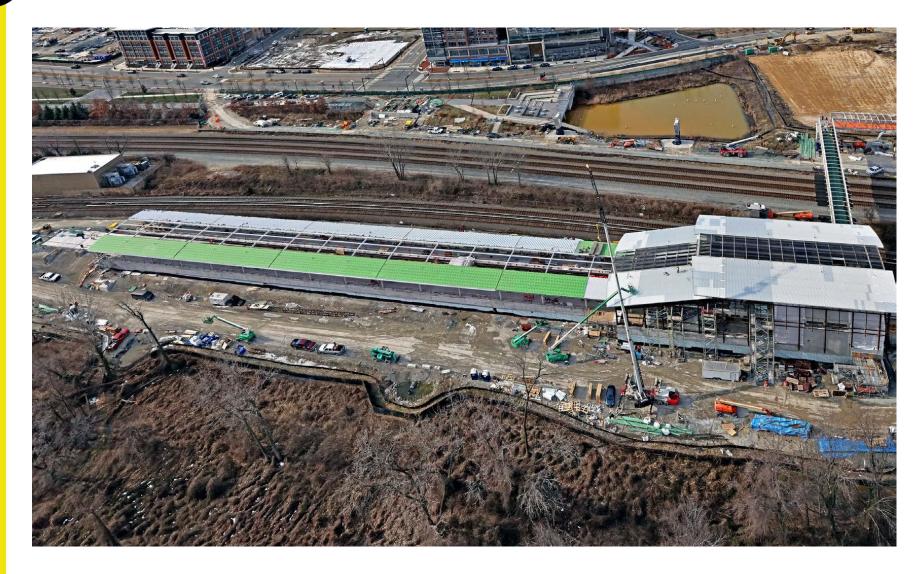

# POTOMAC YARD METRORAIL STATION PROJECT

City Council Update February 22, 2022

### Agenda

#### Project Update:

- Project Progress
- Construction
- Upcoming Construction Activity
- Discussion



### **Project Progress**





### Construction



### **Station Overview - Looking South**





### **Station Headhouse Looking Southwest**





#### Station Headhouse & Platform Looking West





### **Station Platform - Looking North**







#### North Pavilion & Pedestrian Bridge







### **South Pavilion Looking North**





### **Upcoming Construction Activity**

| CONSTRUCTION ACTIVITY                                                                  | 2022 |     |     |     |
|----------------------------------------------------------------------------------------|------|-----|-----|-----|
|                                                                                        | FEB  | MAR | APR | MAY |
| INSTALL ROOF/GLASS/STONE/BUILDING FINISHES AT STATION                                  |      |     |     |     |
| INSTALL ELECTRICAL/MECHANICAL/PLUMBING DEVICES AND EQUIPMENT                           |      |     |     |     |
| PEDESTRIAN BRIDGE NORTH/STATION - POU