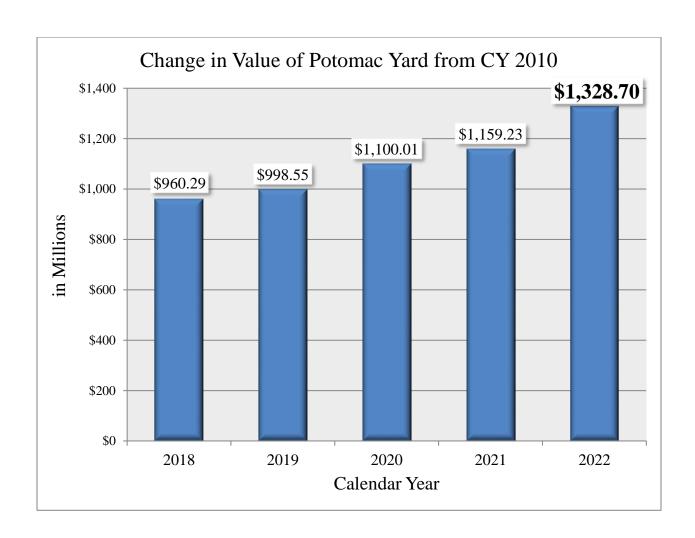

Locally Assessed Tax Base Value less Value of Potomac Yard properties since 2010

|                                                    | CY 2018          | CY 2019          | CY 2020          | CY 2021          | CY 2022          |
|----------------------------------------------------|------------------|------------------|------------------|------------------|------------------|
| Total Locally<br>Assessed Tax<br>Base              | \$39,281,052,844 | \$40,336,118,683 | \$42,051,754,921 | \$43,188,369,241 | \$45,903,305,964 |
| Value Change in<br>Potomac Yard<br>from CY 2010    | \$960,286,564    | \$998,546,792    | \$1,100,012,968  | \$1,159,229,981  | \$1,328,696,619  |
| Local Base less<br>Value Change in<br>Potomac Yard | \$38,320,766,280 | \$39,337,571,891 | \$40,951,741,953 | \$42,029,139,260 | \$44,574,609,345 |