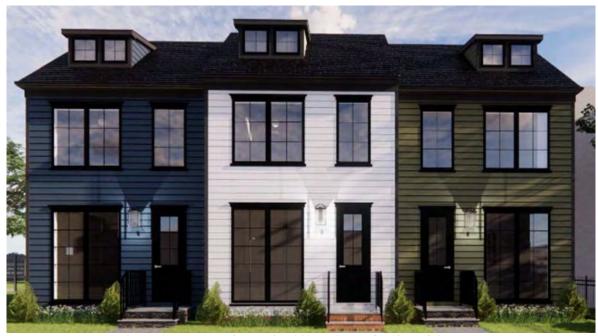

The Board approved new construction for 1417 Princess at the March 4, 2020 hearing. Since that time, the applicant has applied a different architectural style to the proposed townhouse. The new proposed style is of a vernacular architectural language. The location of the property within the lot has generally remained consistent with the previous version of the project; however, it is now set back 20' instead of 19'. If the proposed construction at 1413 and 1415 Princess Street is approved by the Board, 1417 Princess Street will read as a group of townhouses (or triplet) with these proposed properties.

Figure 1: Approved façade for 1417 Princess St.

Figure 1: Proposed façade for 1417 Princess St. (far left in blue).

Docket #10 BAR #2021-00622 Parker-Gray District January 19, 2022

While the architectural style has changed, the proportions and design intent of the south elevation are similar to the previous design. The major differences are the architectural style, roof type, cladding type, and fenestration. The proposed design takes on a vernacular design motif, featuring side gable roofs with a single slope roof towards the rear of the property. Each townhome includes a shed dormer with two square windows that is centered above the two windows on the first and second floors. This dormer is not indicative of a third floor, it will provide light to the sloped ceiling on the second floor.

Similar to historic townhomes in the Parker Gray district, the proposed design is a simple composition of a single casement window centered above an entry door with two ganged casement windows at the first and second floors. The windows on the second floor are shorter than the first floor windows but are aligned vertically, similar to historic townhomes. The tall ground floor windows are the same height as the entry door and are a departure from historic structures, however, the overall composition of the elevation references townhomes found throughout the historic district. Historically, the Board has supported new but contextual background buildings which "allow historic structures to maintain the primary visual importance." The *Guidelines* specifically state that "...the Boards seek to promote compatible development that is, at once, both responsive to the needs and tastes of the late 20th century while still being compatible with the historic character of the districts." Along with the use of modern materials, this variation from the typical historic townhouse marks these buildings as modern in design while clearly being referential to nearby historic structures. Staff finds that the proposed design is a successful contextual background building.

In various iterations of the design for this project, the front elevation of the townhomes at 1413-1417 Princess Street have been aligned and the townhome at 1415 Princess has been pushed forward. In the most recent design, the buildings were aligned and the Board noted that some variation in their relationship to the sidewalk could help the design. Pursuant to section 3-706(A)(2) of the zoning ordinance, front building line of new dwellings in the RB zone must be the same as the front lot line, "or such other line consistent with the character of the district that the Board of Architectural Review approves." In the case of this specific block, there is considerable variation in the relationship of the existing buildings to the sidewalk. The three part building at the east end of the block faces Princess Street but the front elevation of the three sections are not aligned. The building at the west end of the block features a one story enclosed porch with the main block of the building pushed back from the sidewalk. The submitted design includes a variation in the building setback, with 1415 Princess Street located 18' from the sidewalk while the other two are 20' from the sidewalk (Figure 3). This proposed change in building location provides depth and visual interest to the proposed design and is consistent with the other buildings on the block face.