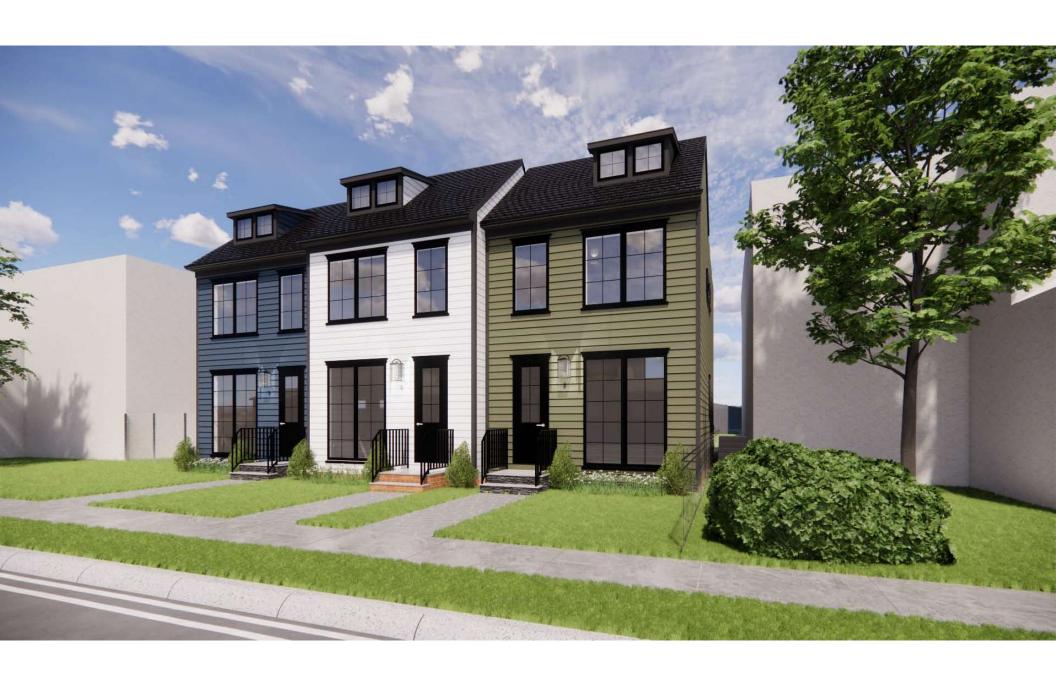

The Board approved new construction for 1417 Princess at the March 4, 2020 hearing. Since that time, the applicant has applied a different architectural style to the proposed townhouse. The new proposed style is of a vernacular architectural language. The location of the property within the lot has generally remained consistent with the previous version of the project; however, it is now set back 20' instead of 19'. If the proposed construction at 1413 and 1415 Princess Street is approved by the Board, 1417 Princess Street will read as a group of townhouses (or triplet) with these proposed properties.

In various iterations of the design for this project, the front elevation of the townhomes at 1413-1417 Princess Street have been aligned and the townhome at 1415 Princess has been pushed forward. In the most recent design, the buildings were aligned and the Board noted that some variation in their relationship to the sidewalk could help the design. Pursuant to section 3-706(A)(2) of the zoning ordinance, front building line of new dwellings in the RB zone must be the same as the front lot line, "or such other line consistent with the character of the district that the Board of Architectural Review approves." In the case of this specific block, there is considerable variation in the relationship of the existing buildings to the sidewalk. The three part building at the east end of the block faces Princess Street but the front elevation of the three sections are not aligned. The building at the west end of the block features a one story enclosed porch with the main block of the building pushed back from the sidewalk. The submitted design includes a variation in the building setback, with 1415 Princess Street located 18' from the sidewalk while the other two are 20' from the sidewalk (Figure 3). This proposed change in building location provides depth and visual interest to the proposed design and is consistent with the other buildings on the block face.