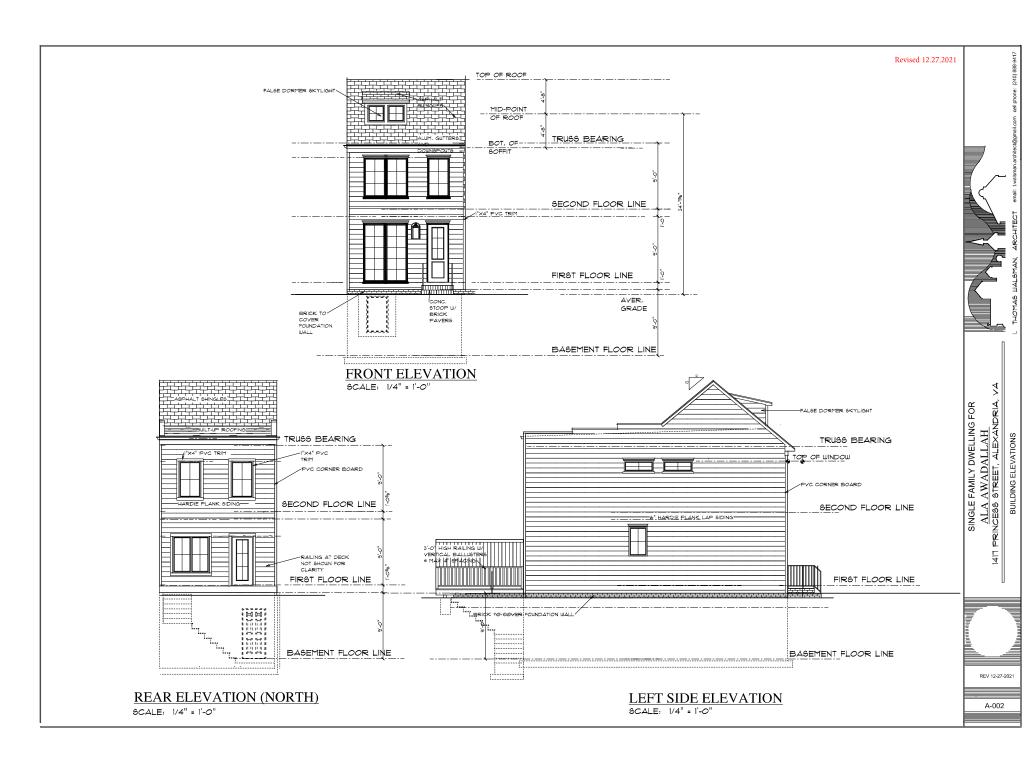

## I. <u>APPLICANT'S PROPOSAL</u>

The applicant requests a Certificate of Appropriateness for alterations to previously approved plans (BAR2019-00528) at 1417 Princess Street. The proposed townhouse will be two-stories in height and set back approximately 20' from the front property line. The proposed two-bay townhouses will have a side gable roof with an offset shed roof dormer centered above the second floor windows, providing light to the upper portion of the second floor.

The proposed construction materials include fiber cement siding with an 8½" exposure, fiberglass windows and doors, asphalt shingle roofs, and a brick covered foundation. The proposed materials comply with the BAR Design Guidelines and Policies and are appropriate for the proposed new construction.

Figure 1: Approved façade for 1417 Princess St.

Figure 1: Proposed façade for 1417 Princess St. (far left in blue).

Docket #10 BAR #2021-00622 Parker-Gray District January 19, 2022

While the architectural style has changed, the proportions and design intent of the south elevation are similar to the previous design. The major differences are the architectural style, roof type, cladding type, and fenestration. The proposed design takes on a vernacular design motif, featuring side gable roofs with a single slope roof towards the rear of the property. Each townhome includes a shed dormer with two square windows that is centered above the two windows on the first and second floors. This dormer is not indicative of a third floor, it will provide light to the sloped ceiling on the second floor.

Similar to historic townhomes in the Parker Gray district, the proposed design is a simple composition of a single casement window centered above an entry door with two ganged casement windows at the first and second floors. The windows on the second floor are shorter than the first floor windows but are aligned vertically, similar to historic townhomes. The tall ground floor windows are the same height as the entry door and are a departure from historic structures, however, the overall composition of the elevation references townhomes found throughout the historic district. Historically, the Board has supported new but contextual background buildings which "allow historic structures to maintain the primary visual importance." The *Guidelines* specifically state that "...the Boards seek to promote compatible development that is, at once, both responsive to the needs and tastes of the late 20th century while still being compatible with the historic character of the districts." Along with the use of modern materials, this variation from the typical historic townhouse marks these buildings as modern in design while clearly being referential to nearby historic structures. Staff finds that the proposed design is a successful contextual background building.

Due to the proximity of the building to the property line, the windows on the west elevation must be fire-rated windows as required by the building code and noted on the plans submitted by the applicant. At time of permitting, the applicant must submit updated window specifications for the fire-rated windows on this elevation. Regarding the fiber cement siding, the application includes various finish options. Staff notes the proposed siding should have a smooth finish.