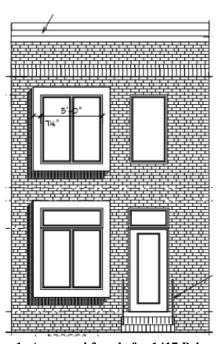

Figure 1: Approved façade for 1417 Princess St.

Figure 1: Proposed façade for 1417 Princess St. (far left in blue).

Docket #10 BAR #2021-00622 Parker-Gray District January 19, 2022

While the architectural style has changed, the proportions and design intent of the south elevation are similar to the previous design. The major differences are the architectural style, roof type, cladding type, and fenestration. The proposed design takes on a vernacular design motif, featuring side gable roofs with a single slope roof towards the rear of the property. Each townhome includes a shed dormer with two square windows that is centered above the two windows on the first and second floors. This dormer is not indicative of a third floor, it will provide light to the sloped ceiling on the second floor.

Similar to historic townhomes in the Parker Gray district, the proposed design is a simple composition of a single casement window centered above an entry door with two ganged casement windows at the first and second floors. The windows on the second floor are shorter than the first floor windows but are aligned vertically, similar to historic townhomes. The tall ground floor windows are the same height as the entry door and are a departure from historic structures, however, the overall composition of the elevation references townhomes found throughout the historic district. Historically, the Board has supported new but contextual background buildings which "allow historic structures to maintain the primary visual importance." The *Guidelines* specifically state that "...the Boards seek to promote compatible development that is, at once, both responsive to the needs and tastes of the late 20th century while still being compatible with the historic character of the districts." Along with the use of modern materials, this variation from the typical historic townhouse marks these buildings as modern in design while clearly being referential to nearby historic structures. Staff finds that the proposed design is a successful contextual background building.