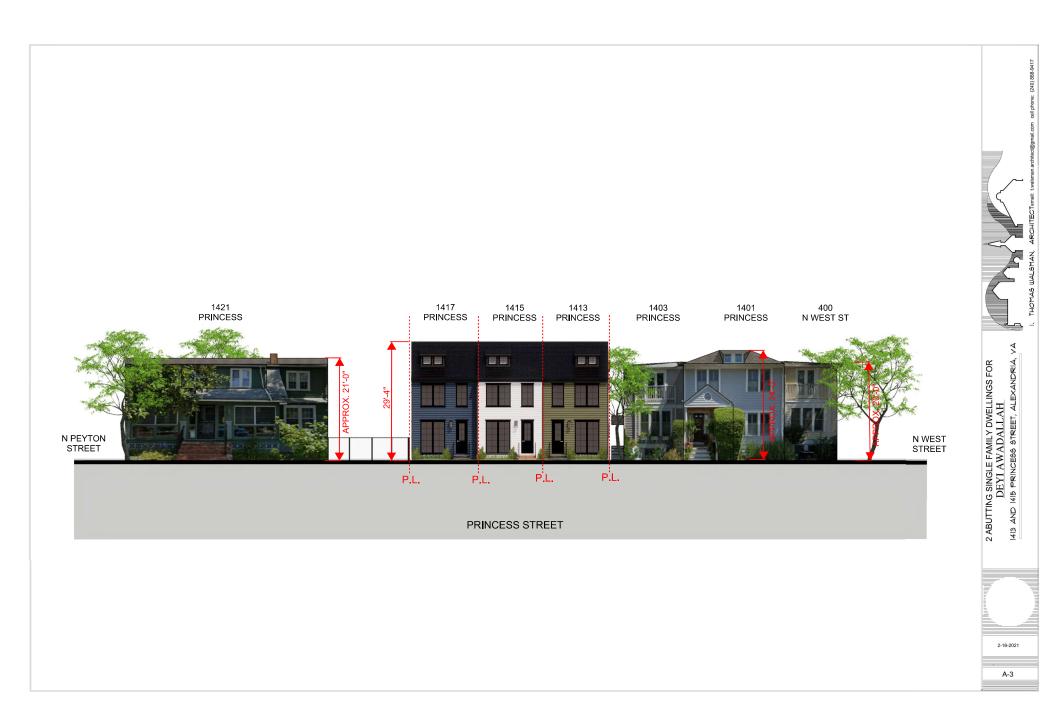

#### III. ANALYSIS

As the BAR's Design Guidelines chapter on New Residential Construction notes, the Board is most concerned with the compatibility of new structures with adjacent and nearby historic buildings. Zoning ordinance sec. 10-205(A) requires compatibility "with other buildings or structures on the same block face, the block face across the public street, or the immediate surrounding area." Historically, the Board has supported new but contextual background buildings which "allow historic structures to maintain the primary visual importance." The Guidelines specifically state that "...the Boards seek to promote compatible development that is, at once, both responsive to the needs and tastes of the late 20th century while still being compatible with the historic character of the districts." In evaluating the compatibility of new construction, the Board generally focuses on height, scale, mass and architectural character, while also reviewing material selection, fenestration and architectural detailing on a more micro level. In this case, the surrounding neighborhood is eclectic. The site is directly across the street from Princess Square, an Alexandria Redevelopment and Housing Authority community constructed in 1966 consisting of one three-story apartment building and multiple rows of two-story townhouse units. To the east of the property stands a grouping of three houses, or a triplet, two of which were constructed after securing BAR approval on October 24, 1990; the third was altered and expanded at that same hearing (BAR-90-20PG). The house immediately to the west is a Craftsman bungalow. As such, the subject property has a wide degree of latitude as far as context is concerned

The Board approved new construction for 1417 Princess at the March 4, 2020 hearing. Since that time, the applicant has applied a different architectural style to the proposed townhouse. The new proposed style is of a vernacular architectural language. The location of the property within the lot has generally remained consistent with the previous version of the project; however, it is now set back 20' instead of 19'. If the proposed construction at 1413 and 1415 Princess Street is approved by the Board, 1417 Princess Street will read as a group of townhouses (or triplet) with these proposed properties.

Figure 1: Approved façade for 1417 Princess St.

Figure 1: Proposed façade for 1417 Princess St. (far left in blue).

Docket #10 BAR #2021-00622 Parker-Gray District January 19, 2022

While the architectural style has changed, the proportions and design intent of the south elevation are similar to the previous design. The major differences are the architectural style, roof type, cladding type, and fenestration. The proposed design takes on a vernacular design motif, featuring side gable roofs with a single slope roof towards the rear of the property. Each townhome includes a shed dormer with two square windows that is centered above the two windows on the first and second floors. This dormer is not indicative of a third floor, it will provide light to the sloped ceiling on the second floor.

Similar to historic townhomes in the Parker Gray district, the proposed design is a simple composition of a single casement window centered above an entry door with two ganged casement windows at the first and second floors. The windows on the second floor are shorter than the first floor windows but are aligned vertically, similar to historic townhomes. The tall ground floor windows are the same height as the entry door and are a departure from historic structures, however, the overall composition of the elevation references townhomes found throughout the historic district. Historically, the Board has supported new but contextual background buildings which "allow historic structures to maintain the primary visual importance." The *Guidelines* specifically state that "...the Boards seek to promote compatible development that is, at once, both responsive to the needs and tastes of the late 20th century while still being compatible with the historic character of the districts." Along with the use of modern materials, this variation from the typical historic townhouse marks these buildings as modern in design while clearly being referential to nearby historic structures. Staff finds that the proposed design is a successful contextual background building.

In various iterations of the design for this project, the front elevation of the townhomes at 1413-1417 Princess Street have been aligned and the townhome at 1415 Princess has been pushed forward. In the most recent design, the buildings were aligned and the Board noted that some variation in their relationship to the sidewalk could help the design. Pursuant to section 3-706(A)(2) of the zoning ordinance, front building line of new dwellings in the RB zone must be the same as the front lot line, "or such other line consistent with the character of the district that the Board of Architectural Review approves." In the case of this specific block, there is considerable variation in the relationship of the existing buildings to the sidewalk. The three part building at the east end of the block faces Princess Street but the front elevation of the three sections are not aligned. The building at the west end of the block features a one story enclosed porch with the main block of the building pushed back from the sidewalk. The submitted design includes a variation in the building setback, with 1415 Princess Street located 18' from the sidewalk while the other two are 20' from the sidewalk (Figure 3). This proposed change in building location provides depth and visual interest to the proposed design and is consistent with the other buildings on the block face.