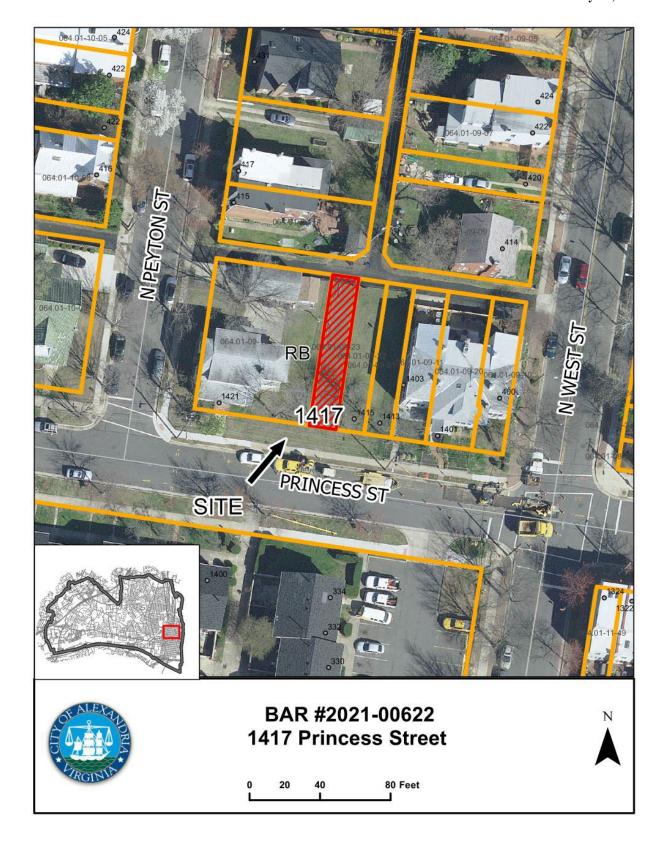

**ISSUE:** Request for alterations to previously approved plans

**APPLICANT:** Ala Awadallah

**LOCATION:** Parker-Gray District

1417 Princess Street

ZONE: RB/Townhouse Zone

## I. <u>APPLICANT'S PROPOSAL</u>

The applicant requests a Certificate of Appropriateness for alterations to previously approved plans (BAR2019-00528) at 1417 Princess Street. The proposed townhouse will be two-stories in height and set back approximately 20' from the front property line. The proposed two-bay townhouses will have a side gable roof with an offset shed roof dormer centered above the second floor windows, providing light to the upper portion of the second floor.

#### Site context

The alley to the north, behind the subject property, is public.

## II. HISTORY

Deed information and subdivision records show that the subject lot at 1417 Princess Street was created by subdivision in 1893 and has remained undeveloped since that time. SUP2019-00080 was approved for a parking reduction and for relief from other lot requirements.

#### III. ANALYSIS

As the BAR's Design Guidelines chapter on New Residential Construction notes, the Board is most concerned with the compatibility of new structures with adjacent and nearby historic buildings. Zoning ordinance sec. 10-205(A) requires compatibility "with other buildings or structures on the same block face, the block face across the public street, or the immediate surrounding area." Historically, the Board has supported new but contextual background buildings which "allow historic structures to maintain the primary visual importance." The Guidelines specifically state that "...the Boards seek to promote compatible development that is, at once, both responsive to the needs and tastes of the late 20th century while still being compatible with the historic character of the districts." In evaluating the compatibility of new construction, the Board generally focuses on height, scale, mass and architectural character, while also reviewing material selection, fenestration and architectural detailing on a more micro level. In this case, the surrounding neighborhood is eclectic. The site is directly across the street from Princess Square, an Alexandria Redevelopment and Housing Authority community constructed in 1966 consisting of one three-story apartment building and multiple rows of two-story townhouse units. To the east of the property stands a grouping of three houses, or a triplet, two of which were constructed after securing BAR approval on October 24, 1990; the third was altered and expanded at that same hearing (BAR-90-20PG). The house immediately to the west is a Craftsman bungalow. As such, the subject property has a wide degree of latitude as far as context is concerned

The Board approved new construction for 1417 Princess at the March 4, 2020 hearing. Since that time, the applicant has applied a different architectural style to the proposed townhouse. The new proposed style is of a vernacular architectural language. The location of the property within the lot has generally remained consistent with the previous version of the project; however, it is now set back 20' instead of 19'. If the proposed construction at 1413 and 1415 Princess Street is approved by the Board, 1417 Princess Street will read as a group of townhouses (or triplet) with these proposed properties.