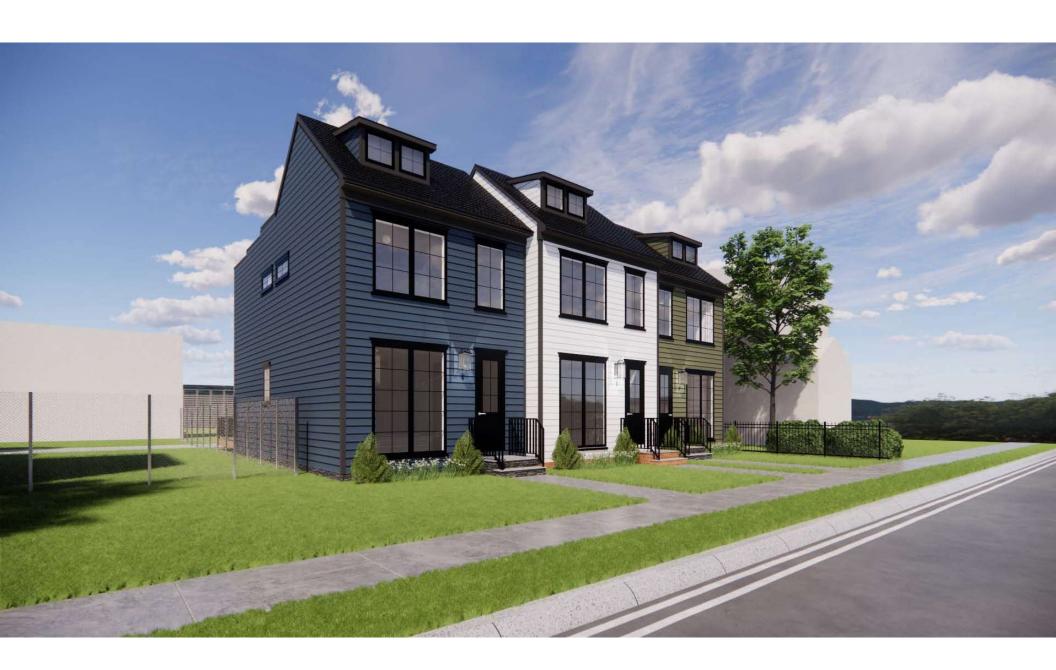

The Board approved new construction for 1417 Princess at the March 4, 2020 hearing. Since that time, the applicant has applied a different architectural style to the proposed townhouse. The new proposed style is of a vernacular architectural language. The location of the property within the lot has generally remained consistent with the previous version of the project; however, it is now set back 20' instead of 19'. If the proposed construction at 1413 and 1415 Princess Street is approved by the Board, 1417 Princess Street will read as a group of townhouses (or triplet) with these proposed properties.

Figure 1: Approved façade for 1417 Princess St.

Figure 1: Proposed façade for 1417 Princess St. (far left in blue).

Docket #10 BAR #2021-00622 Parker-Gray District January 19, 2022

While the architectural style has changed, the proportions and design intent of the south elevation are similar to the previous design. The major differences are the architectural style, roof type, cladding type, and fenestration. The proposed design takes on a vernacular design motif, featuring side gable roofs with a single slope roof towards the rear of the property. Each townhome includes a shed dormer with two square windows that is centered above the two windows on the first and second floors. This dormer is not indicative of a third floor, it will provide light to the sloped ceiling on the second floor.

Similar to historic townhomes in the Parker Gray district, the proposed design is a simple composition of a single casement window centered above an entry door with two ganged casement windows at the first and second floors. The windows on the second floor are shorter than the first floor windows but are aligned vertically, similar to historic townhomes. The tall ground floor windows are the same height as the entry door and are a departure from historic structures, however, the overall composition of the elevation references townhomes found throughout the historic district. Historically, the Board has supported new but contextual background buildings which "allow historic structures to maintain the primary visual importance." The *Guidelines* specifically state that "...the Boards seek to promote compatible development that is, at once, both responsive to the needs and tastes of the late 20th century while still being compatible with the historic character of the districts." Along with the use of modern materials, this variation from the typical historic townhouse marks these buildings as modern in design while clearly being referential to nearby historic structures. Staff finds that the proposed design is a successful contextual background building.

In various iterations of the design for this project, the front elevation of the townhomes at 1413-1417 Princess Street have been aligned and the townhome at 1415 Princess has been pushed forward. In the most recent design, the buildings were aligned and the Board noted that some variation in their relationship to the sidewalk could help the design. Pursuant to section 3-706(A)(2) of the zoning ordinance, front building line of new dwellings in the RB zone must be the same as the front lot line, "or such other line consistent with the character of the district that the Board of Architectural Review approves." In the case of this specific block, there is considerable variation in the relationship of the existing buildings to the sidewalk. The three part building at the east end of the block faces Princess Street but the front elevation of the three sections are not aligned. The building at the west end of the block features a one story enclosed porch with the main block of the building pushed back from the sidewalk. The submitted design includes a variation in the building setback, with 1415 Princess Street located 18' from the sidewalk while the other two are 20' from the sidewalk (Figure 3). This proposed change in building location provides depth and visual interest to the proposed design and is consistent with the other buildings on the block face.