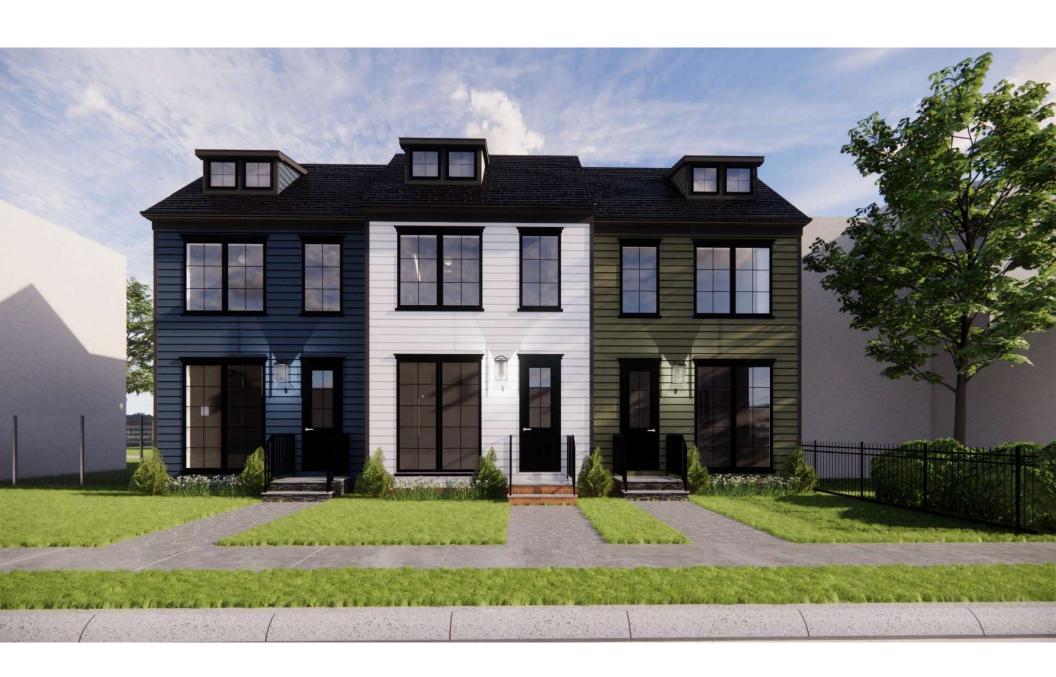

The Board approved new construction for 1417 Princess at the March 4, 2020 hearing. Since that time, the applicant has applied a different architectural style to the proposed townhouse. The new proposed style is of a vernacular architectural language. The location of the property within the lot has generally remained consistent with the previous version of the project; however, it is now set back 20' instead of 19'. If the proposed construction at 1413 and 1415 Princess Street is approved by the Board, 1417 Princess Street will read as a group of townhouses (or triplet) with these proposed properties.

Figure 1: Approved façade for 1417 Princess St.

Figure 1: Proposed façade for 1417 Princess St. (far left in blue).

Docket #10 BAR #2021-00622 Parker-Gray District January 19, 2022

While the architectural style has changed, the proportions and design intent of the south elevation are similar to the previous design. The major differences are the architectural style, roof type, cladding type, and fenestration. The proposed design takes on a vernacular design motif, featuring side gable roofs with a single slope roof towards the rear of the property. Each townhome includes a shed dormer with two square windows that is centered above the two windows on the first and second floors. This dormer is not indicative of a third floor, it will provide light to the sloped ceiling on the second floor.

Similar to historic townhomes in the Parker Gray district, the proposed design is a simple composition of a single casement window centered above an entry door with two ganged casement windows at the first and second floors. The windows on the second floor are shorter than the first floor windows but are aligned vertically, similar to historic townhomes. The tall ground floor windows are the same height as the entry door and are a departure from historic structures, however, the overall composition of the elevation references townhomes found throughout the historic district. Historically, the Board has supported new but contextual background buildings which "allow historic structures to maintain the primary visual importance." The *Guidelines* specifically state that "...the Boards seek to promote compatible development that is, at once, both responsive to the needs and tastes of the late 20th century while still being compatible with the historic character of the districts." Along with the use of modern materials, this variation from the typical historic townhouse marks these buildings as modern in design while clearly being referential to nearby historic structures. Staff finds that the proposed design is a successful contextual background building.