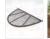

Figure 1: Approved façade for 1417 Princess St.

Figure 1: Proposed façade for 1417 Princess St. (far left in blue).

Docket #10 BAR #2021-00622 Parker-Gray District January 19, 2022

While the architectural style has changed, the proportions and design intent of the south elevation are similar to the previous design. The major differences are the architectural style, roof type, cladding type, and fenestration. The proposed design takes on a vernacular design motif, featuring side gable roofs with a single slope roof towards the rear of the property. Each townhome includes a shed dormer with two square windows that is centered above the two windows on the first and second floors. This dormer is not indicative of a third floor, it will provide light to the sloped ceiling on the second floor.