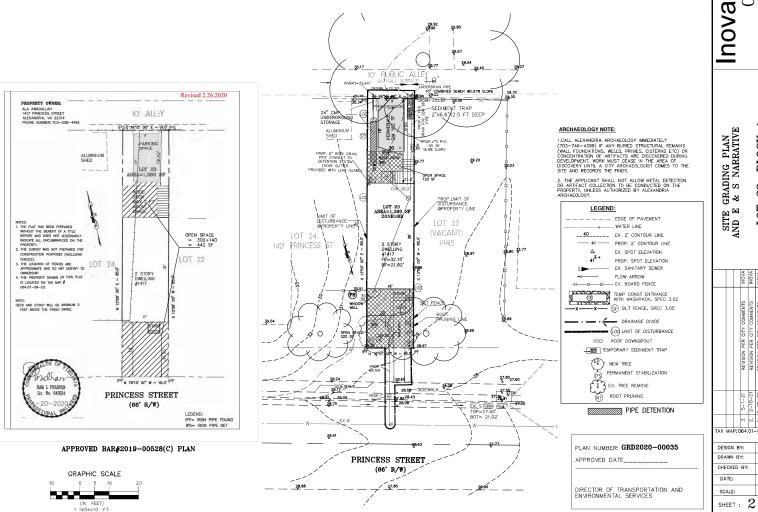

- F-1 The proposed new dwelling complies with SUP2019-00080 and complies with zoning.
- F-2 Grading plan GRD2020-00035 must be revised to show the alterations to the rear stairs.

#### **Transportation and Environmental Services**

- R-1 An approved GRADING PLAN must be attached to the building permit application. City Code Section 8-1-22(d) requires that a grading plan be submitted to and approved by T&ES prior to the issuance of building permits for improvements involving:
  - the construction of a new home.
  - construction of an addition to an existing home where either
  - the addition exceeds the area of the existing building footprint by 100% or more.
  - or the construction of the addition results in less that 50% of the existing first floor exterior walls, in their entirety, remaining.
  - changes to existing grade elevation of 1-foot or greater.
  - changes to existing drainage patterns.
  - land disturbance of 2,500 square feet or greater.

## Alexandria Archaeology

- F-1 This parcel is located on a block that included the Grimshaw-Slade Ropewalk, which began operations around 1810. The Union Army may also have utilized this block during the Civil War. The property therefore has the potential to provide insight into an early nineteenth-century industry and into military activities during the war.
- R-\*1. The applicant/developer shall call Alexandria Archaeology immediately (703-746-4399) if any buried structural remains (wall foundations, wells, privies, cisterns, etc.) or concentrations of artifacts are discovered during development. Work must cease in the area of the discovery until a City archaeologist comes to the site and records the finds.
- R-\*2. The applicant/developer shall not allow any metal detection or artifact collection to be conducted on the property, unless authorized by Alexandria Archaeology.
- R-3. The statements in archaeology conditions above marked with an asterisk "\*" shall appear in the General Notes of all site plans and on all site plan sheets that involve demolition or ground disturbance (including Basement/Foundation Plans, Demolition, Erosion and Sediment Control, Grading, Landscaping, Utilities, and Sheeting and Shoring) so that onsite contractors are aware of the requirements.