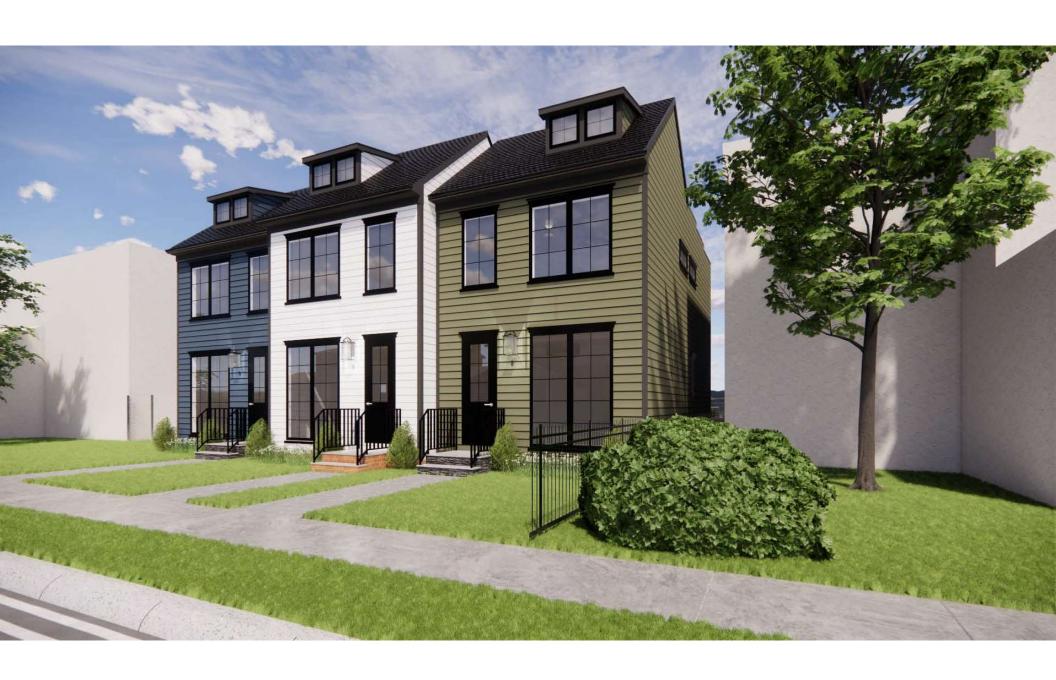

The Board approved new construction for 1417 Princess at the March 4, 2020 hearing. Since that time, the applicant has applied a different architectural style to the proposed townhouse. The new proposed style is of a vernacular architectural language. The location of the property within the lot has generally remained consistent with the previous version of the project; however, it is now set back 20' instead of 19'. If the proposed construction at 1413 and 1415 Princess Street is approved by the Board, 1417 Princess Street will read as a group of townhouses (or triplet) with these proposed properties.

Figure 1: Approved façade for 1417 Princess St.

Figure 1: Proposed façade for 1417 Princess St. (far left in blue).

Docket #10 BAR #2021-00622 Parker-Gray District January 19, 2022

While the architectural style has changed, the proportions and design intent of the south elevation are similar to the previous design. The major differences are the architectural style, roof type, cladding type, and fenestration. The proposed design takes on a vernacular design motif, featuring side gable roofs with a single slope roof towards the rear of the property. Each townhome includes a shed dormer with two square windows that is centered above the two windows on the first and second floors. This dormer is not indicative of a third floor, it will provide light to the sloped ceiling on the second floor.

Similar to historic townhomes in the Parker Gray district, the proposed design is a simple composition of a single casement window centered above an entry door with two ganged casement windows at the first and second floors. The windows on the second floor are shorter than the first floor windows but are aligned vertically, similar to historic townhomes. The tall ground floor windows are the same height as the entry door and are a departure from historic structures, however, the overall composition of the elevation references townhomes found throughout the historic district. Historically, the Board has supported new but contextual background buildings which "allow historic structures to maintain the primary visual importance." The *Guidelines* specifically state that "...the Boards seek to promote compatible development that is, at once, both responsive to the needs and tastes of the late 20th century while still being compatible with the historic character of the districts." Along with the use of modern materials, this variation from the typical historic townhouse marks these buildings as modern in design while clearly being referential to nearby historic structures. Staff finds that the proposed design is a successful contextual background building.

In various iterations of the design for this project, the front elevation of the townhomes at 1413-1417 Princess Street have been aligned and the townhome at 1415 Princess has been pushed forward. In the most recent design, the buildings were aligned and the Board noted that some variation in their relationship to the sidewalk could help the design. Pursuant to section 3-706(A)(2) of the zoning ordinance, front building line of new dwellings in the RB zone must be the same as the front lot line, "or such other line consistent with the character of the district that the Board of Architectural Review approves." In the case of this specific block, there is considerable variation in the relationship of the existing buildings to the sidewalk. The three part building at the east end of the block faces Princess Street but the front elevation of the three sections are not aligned. The building at the west end of the block features a one story enclosed porch with the main block of the building pushed back from the sidewalk. The submitted design includes a variation in the building setback, with 1415 Princess Street located 18' from the sidewalk while the other two are 20' from the sidewalk (Figure 3). This proposed change in building location provides depth and visual interest to the proposed design and is consistent with the other buildings on the block face.