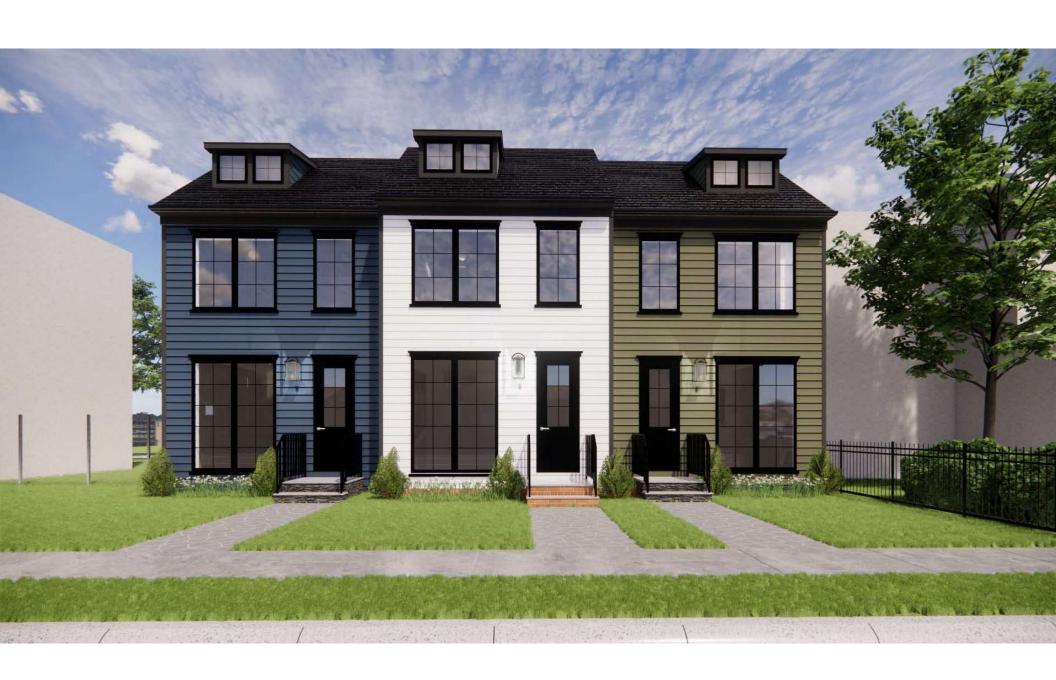

## I. <u>APPLICANT'S PROPOSAL</u>

The applicant requests a Certificate of Appropriateness for alterations to previously approved plans (BAR2019-00528) at 1417 Princess Street. The proposed townhouse will be two-stories in height and set back approximately 20' from the front property line. The proposed two-bay townhouses will have a side gable roof with an offset shed roof dormer centered above the second floor windows, providing light to the upper portion of the second floor.

The proposed construction materials include fiber cement siding with an 8½" exposure, fiberglass windows and doors, asphalt shingle roofs, and a brick covered foundation. The proposed materials comply with the BAR Design Guidelines and Policies and are appropriate for the proposed new construction.

The Board approved new construction for 1417 Princess at the March 4, 2020 hearing. Since that time, the applicant has applied a different architectural style to the proposed townhouse. The new proposed style is of a vernacular architectural language. The location of the property within the lot has generally remained consistent with the previous version of the project; however, it is now set back 20' instead of 19'. If the proposed construction at 1413 and 1415 Princess Street is approved by the Board, 1417 Princess Street will read as a group of townhouses (or triplet) with these proposed properties.

Figure 1: Approved façade for 1417 Princess St.

Figure 1: Proposed façade for 1417 Princess St. (far left in blue).

Docket #10 BAR #2021-00622 Parker-Gray District January 19, 2022

While the architectural style has changed, the proportions and design intent of the south elevation are similar to the previous design. The major differences are the architectural style, roof type, cladding type, and fenestration. The proposed design takes on a vernacular design motif, featuring side gable roofs with a single slope roof towards the rear of the property. Each townhome includes a shed dormer with two square windows that is centered above the two windows on the first and second floors. This dormer is not indicative of a third floor, it will provide light to the sloped ceiling on the second floor.

Similar to historic townhomes in the Parker Gray district, the proposed design is a simple composition of a single casement window centered above an entry door with two ganged casement windows at the first and second floors. The windows on the second floor are shorter than the first floor windows but are aligned vertically, similar to historic townhomes. The tall ground floor windows are the same height as the entry door and are a departure from historic structures, however, the overall composition of the elevation references townhomes found throughout the historic district. Historically, the Board has supported new but contextual background buildings which "allow historic structures to maintain the primary visual importance." The *Guidelines* specifically state that "...the Boards seek to promote compatible development that is, at once, both responsive to the needs and tastes of the late 20th century while still being compatible with the historic character of the districts." Along with the use of modern materials, this variation from the typical historic townhouse marks these buildings as modern in design while clearly being referential to nearby historic structures. Staff finds that the proposed design is a successful contextual background building.