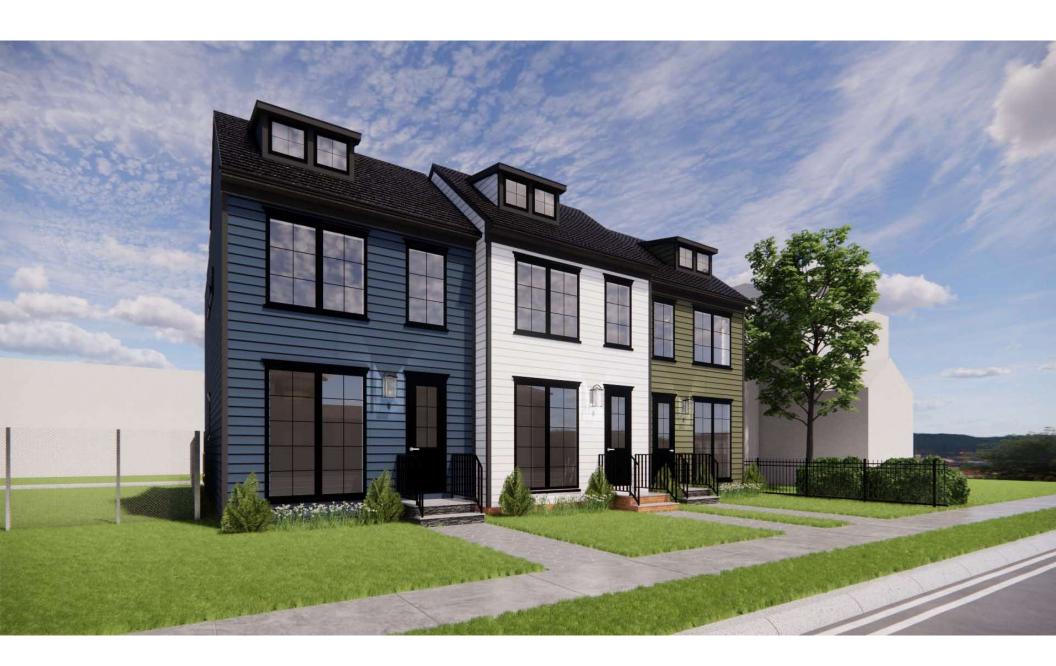

The Board approved new construction for 1417 Princess at the March 4, 2020 hearing. Since that time, the applicant has applied a different architectural style to the proposed townhouse. The new proposed style is of a vernacular architectural language. The location of the property within the lot has generally remained consistent with the previous version of the project; however, it is now set back 20' instead of 19'. If the proposed construction at 1413 and 1415 Princess Street is approved by the Board, 1417 Princess Street will read as a group of townhouses (or triplet) with these proposed properties.

In various iterations of the design for this project, the front elevation of the townhomes at 1413-1417 Princess Street have been aligned and the townhome at 1415 Princess has been pushed forward. In the most recent design, the buildings were aligned and the Board noted that some variation in their relationship to the sidewalk could help the design. Pursuant to section 3-706(A)(2) of the zoning ordinance, front building line of new dwellings in the RB zone must be the same as the front lot line, "or such other line consistent with the character of the district that the Board of Architectural Review approves." In the case of this specific block, there is considerable variation in the relationship of the existing buildings to the sidewalk. The three part building at the east end of the block faces Princess Street but the front elevation of the three sections are not aligned. The building at the west end of the block features a one story enclosed porch with the main block of the building pushed back from the sidewalk. The submitted design includes a variation in the building setback, with 1415 Princess Street located 18' from the sidewalk while the other two are 20' from the sidewalk (Figure 3). This proposed change in building location provides depth and visual interest to the proposed design and is consistent with the other buildings on the block face.