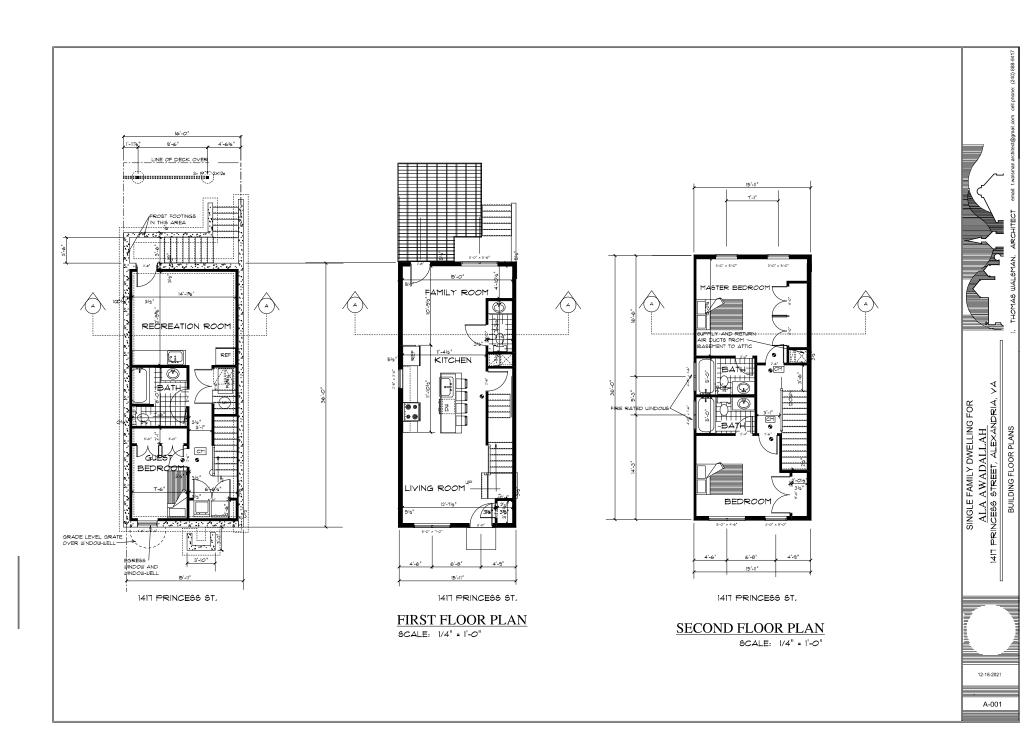

## I. <u>APPLICANT'S PROPOSAL</u>

The applicant requests a Certificate of Appropriateness for alterations to previously approved plans (BAR2019-00528) at 1417 Princess Street. The proposed townhouse will be two-stories in height and set back approximately 20' from the front property line. The proposed two-bay townhouses will have a side gable roof with an offset shed roof dormer centered above the second floor windows, providing light to the upper portion of the second floor.

The proposed construction materials include fiber cement siding with an 8½" exposure, fiberglass windows and doors, asphalt shingle roofs, and a brick covered foundation. The proposed materials comply with the BAR Design Guidelines and Policies and are appropriate for the proposed new construction.

Figure 1: Approved façade for 1417 Princess St.

Figure 1: Proposed façade for 1417 Princess St. (far left in blue).

Docket #10 BAR #2021-00622 Parker-Gray District January 19, 2022

While the architectural style has changed, the proportions and design intent of the south elevation are similar to the previous design. The major differences are the architectural style, roof type, cladding type, and fenestration. The proposed design takes on a vernacular design motif, featuring side gable roofs with a single slope roof towards the rear of the property. Each townhome includes a shed dormer with two square windows that is centered above the two windows on the first and second floors. This dormer is not indicative of a third floor, it will provide light to the sloped ceiling on the second floor.

Similar to historic townhomes in the Parker Gray district, the proposed design is a simple composition of a single casement window centered above an entry door with two ganged casement windows at the first and second floors. The windows on the second floor are shorter than the first floor windows but are aligned vertically, similar to historic townhomes. The tall ground floor windows are the same height as the entry door and are a departure from historic structures, however, the overall composition of the elevation references townhomes found throughout the historic district. Historically, the Board has supported new but contextual background buildings which "allow historic structures to maintain the primary visual importance." The *Guidelines* specifically state that "...the Boards seek to promote compatible development that is, at once, both responsive to the needs and tastes of the late 20th century while still being compatible with the historic character of the districts." Along with the use of modern materials, this variation from the typical historic townhouse marks these buildings as modern in design while clearly being referential to nearby historic structures. Staff finds that the proposed design is a successful contextual background building.

Due to the proximity of the building to the property line, the windows on the west elevation must be fire-rated windows as required by the building code and noted on the plans submitted by the applicant. At time of permitting, the applicant must submit updated window specifications for the fire-rated windows on this elevation. Regarding the fiber cement siding, the application includes various finish options. Staff notes the proposed siding should have a smooth finish.