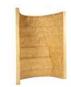

Figure 1: Approved façade for 1417 Princess St.

Figure 1: Proposed façade for 1417 Princess St. (far left in blue).

Docket #10 BAR #2021-00622 Parker-Gray District January 19, 2022

While the architectural style has changed, the proportions and design intent of the south elevation are similar to the previous design. The major differences are the architectural style, roof type, cladding type, and fenestration. The proposed design takes on a vernacular design motif, featuring side gable roofs with a single slope roof towards the rear of the property. Each townhome includes a shed dormer with two square windows that is centered above the two windows on the first and second floors. This dormer is not indicative of a third floor, it will provide light to the sloped ceiling on the second floor.