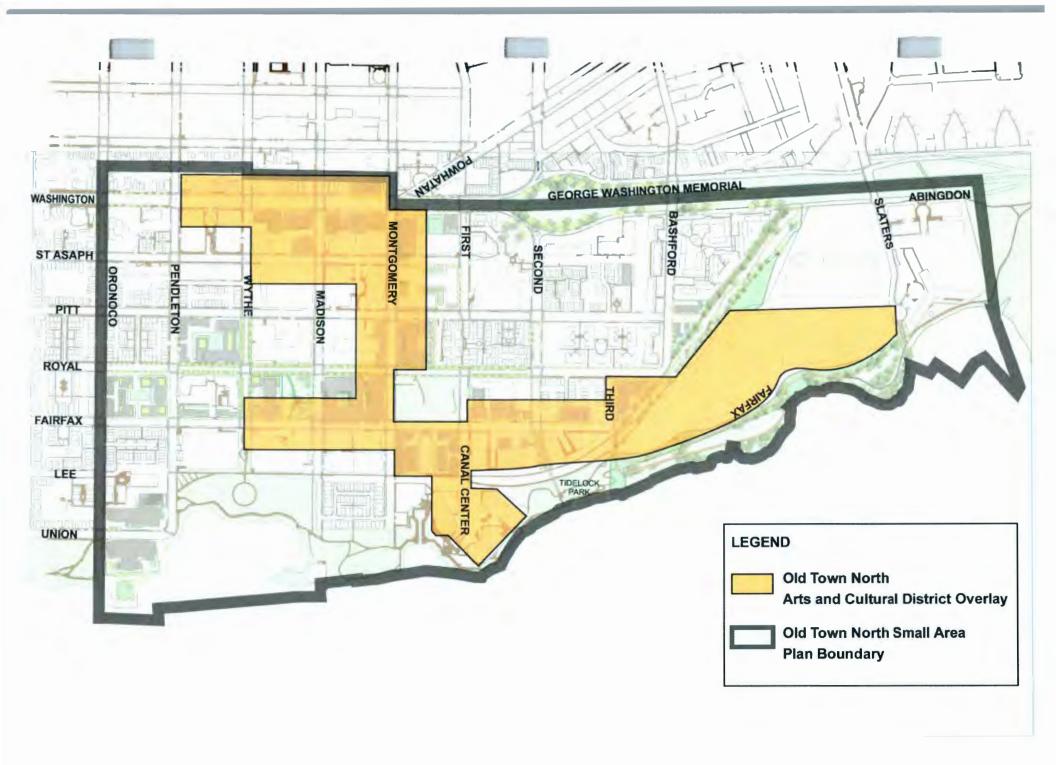

Section 2. That Section 6-901 of the Zoning Ordinance be, and the same hereby is, amended by deleting the Old Town North Arts and Cultural District Overlay map and replacing it with the attached map.

Section 3. That the director of planning and zoning be, and hereby is, directed to record the foregoing text amendment.