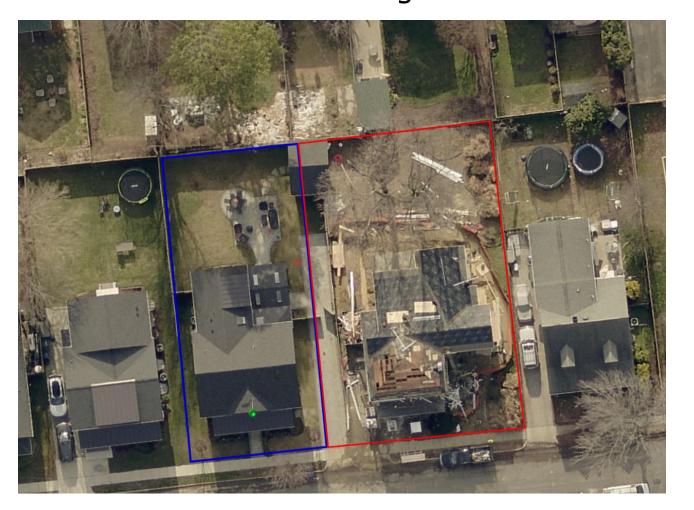

#### Subject Site and Context

OF ALEXADER OF ALEXADER

Zoned R-2-5 and surrounded by single-unit and semi-detached dwellings, and some non-residential buildings