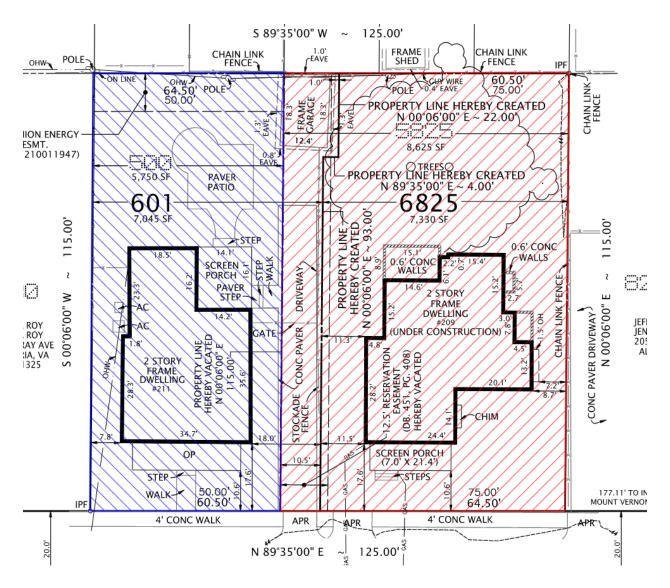

# 209 & 211 East Del Ray Avenue Subdivision

Subdivision #2024-00002

City Council May 18, 2024



#### Subject Site and Context

OF ALEXADER OF ALEXADER

Zoned R-2-5 and surrounded by single-unit and semi-detached dwellings, and some non-residential buildings



## Existing lot configuration





## Proposed lot configuration







# Staff recommends approval



## Planning Commission Approved by Unanimous Consent



# Supplemental information

# Notched Lots in Del Ray







|            | Required/        | Existing           |                    | Proposed           |               |
|------------|------------------|--------------------|--------------------|--------------------|---------------|
|            | Permitted        | Lot 500            | Lot 5825           | Lot 601            | Lot 6825      |
| Lot Size   | 5,000 Sq. Ft.    | 5,750 Sq. Ft.      | 8,625 Sq. Ft.      | 7,045 Sq. Ft.      | 7,330 Sq. Ft. |
| Width      | 50 Ft.           | 50 Ft.             | 75 Ft.             | 60.50 Ft.          | 64.50 Ft.     |
| Frontage   | 40 ft.           | 50 Ft.