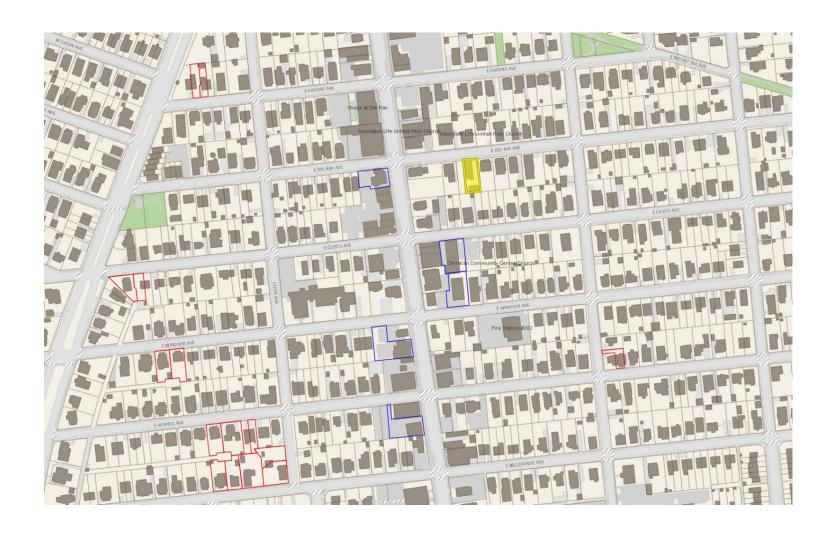

# Notched Lots in Del Ray

|            | Required/        | Existing           |                    | Proposed           |               |
|------------|------------------|--------------------|--------------------|--------------------|---------------|
|            | Permitted        | Lot 500            | Lot 5825           | Lot 601            | Lot 6825      |
| Lot Size   | 5,000 Sq. Ft.    | 5,750 Sq. Ft.      | 8,625 Sq. Ft.      | 7,045 Sq. Ft.      | 7,330 Sq. Ft. |
| Width      | 50 Ft.           | 50 Ft.             | 75 Ft.             | 60.50 Ft.          | 64.50 Ft.     |
| Frontage   | 40 ft.           | 50 Ft.             | 75 Ft.             | 60.50 Ft.          | 64.50 Ft.     |
| Front Yard | 17.6 - 60.0 Ft.  | 17.6 Ft.           | 17.6 Ft.           | 17.6 Ft            | 17.6 Ft       |
| Side Yard  |                  | 7.8 Ft. (House)    | 21.9 Ft. (House)   | 7.8 Ft. (House)    |               |
| (East)     | 7 Ft.; 1:3 ratio | 47.75 Ft. (Garage) | 0 Ft. (Garage)     | 47.75 Ft. (Garage) | 11.5 Ft.      |
| Side Yard  |                  | 7.6 Ft. (House)    | 8.7 Ft. (House)    | 18.0 Ft. (House)   |               |
| (West)     | 7 Ft.; 1:3 ratio | 0 Ft. (Garage)     | 61.54 Ft. (Garage) | 1 Ft. (Garage)     | 8.7 Ft.       |
|            |                  | 45.7 Ft. (House)   | 45.2 Ft. (House)   | 45.7 Ft. (House)   |               |
| Rear Yard  | 7 Ft.; 1:1 ratio | 0 Ft. (Garage)     | 0 Ft. (Garage)     | 0 Ft. (Garage)     | 45.2 Ft.      |
| Floor Area | 0.45             | 0.45               | 0.34               | 0.37               | 0.41          |