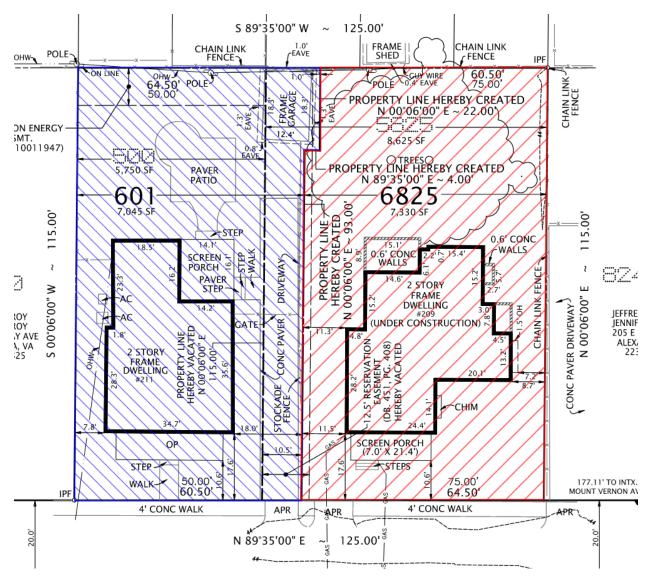

# 209 & 211 East Del Ray Avenue Subdivision

Subdivision #2024-00002

City Council May 18, 2024



#### Subject Site and Context

OF ALEXADER OF ALEXADER

Zoned R-2-5 and surrounded by single-unit and semi-detached dwellings, and some non-residential buildings



## Existing lot configuration





## Proposed lot configuration







# Staff recommends approval



## Planning Commission Approved by Unanimous Consent



# Supplemental information

# Notched Lots in Del Ray







|            | Required/        | Existing           |                    | Proposed           |               |
|------------|------------------|--------------------|--------------------|--------------------|---------------|
|            | Permitted        | Lot 500            | Lot 5825           | Lot 601            | Lot 6825      |
| Lot Size   | 5,000 Sq. Ft.    | 5,750 Sq. Ft.      | 8,625 Sq. Ft.      | 7,045 Sq. Ft.      | 7,330 Sq. Ft. |
| Width      | 50 Ft.           | 50 Ft.             | 75 Ft.             | 60.50 Ft.          | 64.50 Ft.     |
| Frontage   | 40 ft.           | 50 Ft.             | 75 Ft.             | 60.50 F