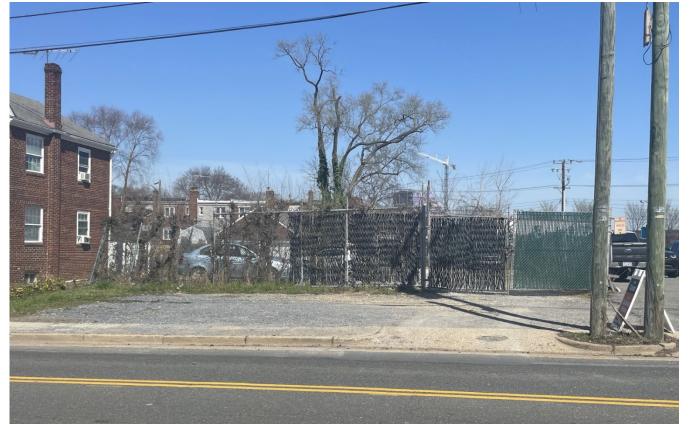

## Site Context

- Located on East Glebe Road half a block east of Richmond Highway.
- Zoned: CDD #24/Coordinated Development District #24.
- Residential uses abut the site area to the west and are located within the RB and R-2-5 zones.
  Commercial uses are located to the north, south, east

# Special Use Permit Request

- To operate an automobile sales area at 406 E. Glebe Road
- A maximum of 13 cars would be permitted to be on-site for sale at anytime.
- Would include 320 square foot structure to be used as an office.

- Resurfacing of parking lot with physical markers
- Fence replacement with privacy screening
- Landscape maintenance
- April 2029 docketed review for use compatibility and redevelopment potential