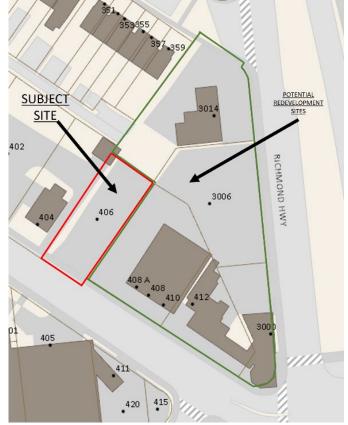

## Site Context

- Located on East Glebe Road half a block east of Richmond Highway.
- Zoned: CDD #24/Coordinated Development District #24.
- Residential uses abut the site area to the west and are located within the RB and R-2-5 zones.
  Commercial uses are located to the north, south, east

# Special Use Permit Request

- To operate an automobile sales area at 406 E. Glebe Road
- A maximum of 13 cars would be permitted to be on-site for sale at anytime.
- Would include 320 square foot structure to be used as an office.