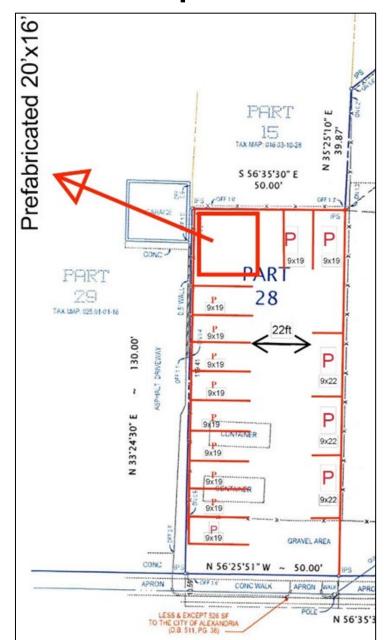

# Special Use Permit Request

- To operate an automobile sales area at 406 E. Glebe Road
- A maximum of 13 cars would be permitted to be on-site for sale at anytime.
- Would include 320 square foot structure to be used as an office.

- Resurfacing of parking lot with physical markers
- Fence replacement with privacy screening
- Landscape maintenance
- April 2029 docketed review for use compatibility and redevelopment potential