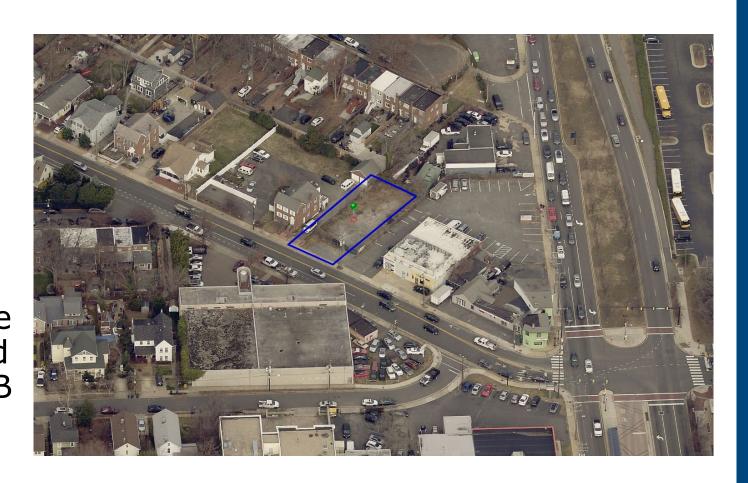

## Site Context

- Located on East Glebe Road half a block east of Richmond Highway.
- Zoned: CDD #24/Coordinated Development District #24.
- Residential uses abut the site area to the west and are located within the RB and R-2-5 zones.
  Commercial uses are located to the north, south, east

# Special Use Permit Request

- To operate an automobile sales area at 406 E. Glebe Road
- A maximum of 13 cars would be permitted to be on-site for sale at anytime.
- Would include 320 square foot structure to be used as an office.