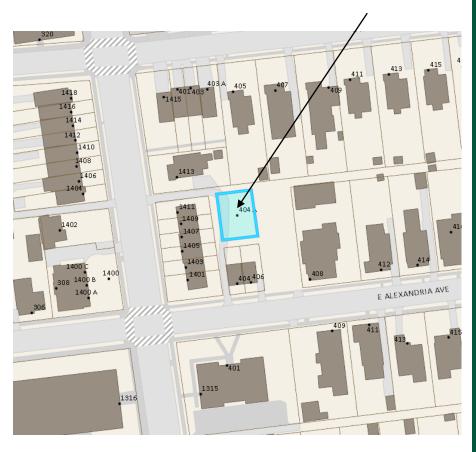

#### **Site Context**

Subject Property

Surrounded by single-unit, semi-detached, and multiunit residential properties

Zoned: R-2-5/One- and two-family residential

Vacant lot