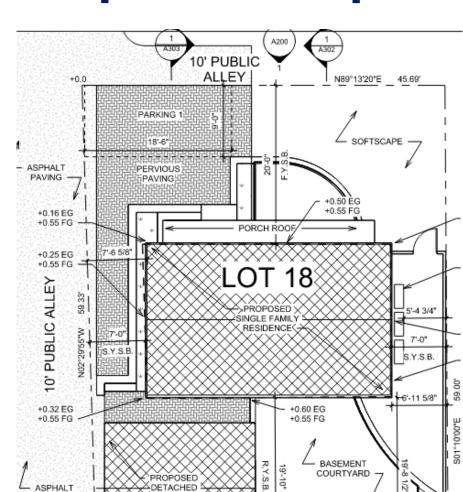

# Docket Item #6 SUP #2023-00076 404-A East Alexandria Ave

Planning Commission January 4, 2023

#### **Site Context**



Subject Property

Surrounded by single-unit, semi-detached, and multiunit residential properties

Zoned: R-2-5/One- and two-family residential

Vacant lot



# **Proposed site plan**



N88°50'00"E 44.31"

10' PUBLIC ALLEY

PAVING



# **Proposed Dwelling**





|                         | FCB | FCPI |