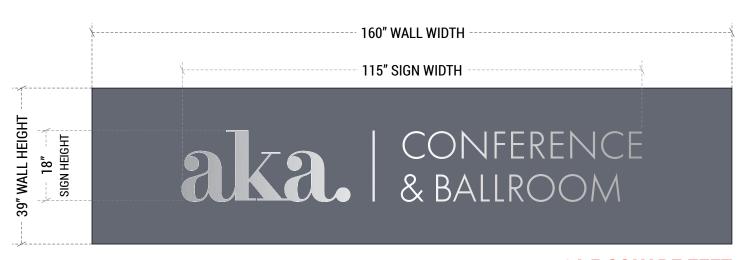

### I. APPLICANT'S PROPOSAL

The applicant requests a Certificate of Appropriateness to install a non-illuminated, pin-mounted wall sign, at 625 First Street. The proposed 14.5 square feet sign will be located on the ground floor of the North Pitt Street façade of the Hotel AKA and affixed to a brick wall.

### III. <u>ANALYSIS</u>

Staff has no objection to the proposed non-illuminated, pin-mounted wall sign. The *Design Guidelines* encourage signage to be compatible and blend in with the architecture of the building. The sign is appropriately located on the building and appropriate in scale and design. This sign is located at the secondary entrance of the building and will orient visitors to the conference room and ballroom on the ground floor. While the Administrative Sign Policy states that individual letter, pin-mounted signs must be installed on a wood frieze board or sign band and not directly to a masonry wall, however, the sign is modest in size and will be located on a late-20th century building.

Proposed signage on N. Pitt St. façade.

Staff recommends approval of the sign with the condition that the anchors for the sign should be installed into the mortar joints of the masonry wall to avoid damage to the brick.