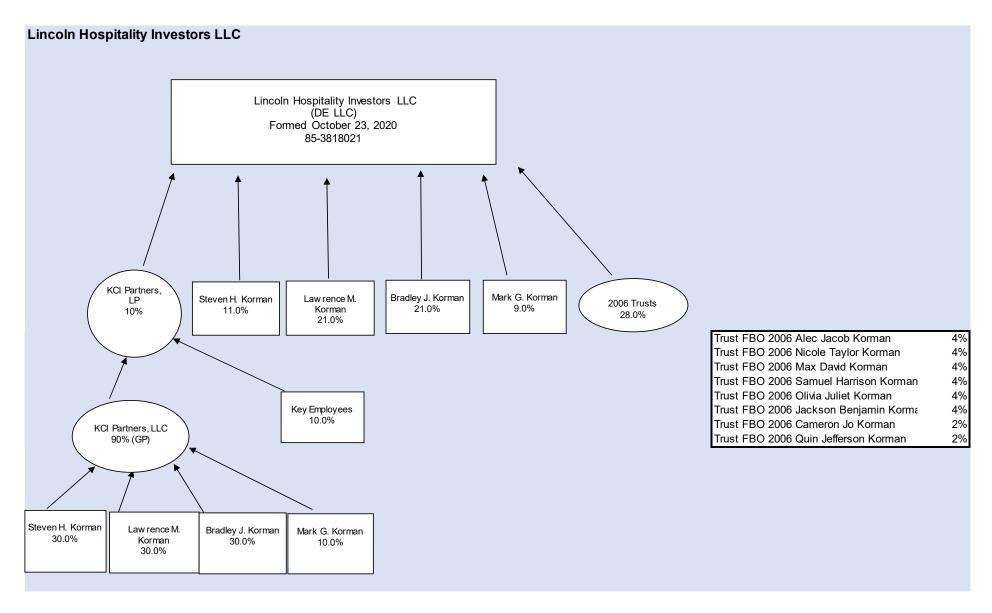

**ISSUE:** Certificate of Appropriateness for alterations (signage)

**APPLICANT:** EAHG Alexandria LP

**LOCATION:** Old and Historic Alexandria District

625 First Street

**ZONE:** CD/ Commercial downtown zone.