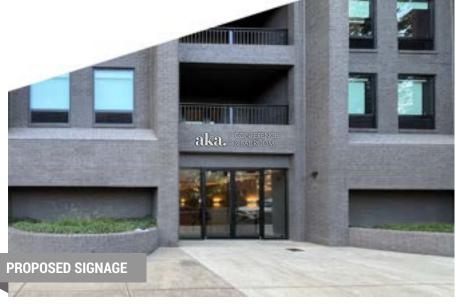

### I. APPLICANT'S PROPOSAL

The applicant requests a Certificate of Appropriateness to install a non-illuminated, pin-mounted wall sign, at 625 First Street. The proposed 14.5 square feet sign will be located on the ground floor of the North Pitt Street façade of the Hotel AKA and affixed to a brick wall.

Proposed signage on N. Pitt St. façade.

Staff recommends approval of the sign with the condition that the anchors for the sign should be installed into the mortar joints of the masonry wall to avoid damage to the brick.