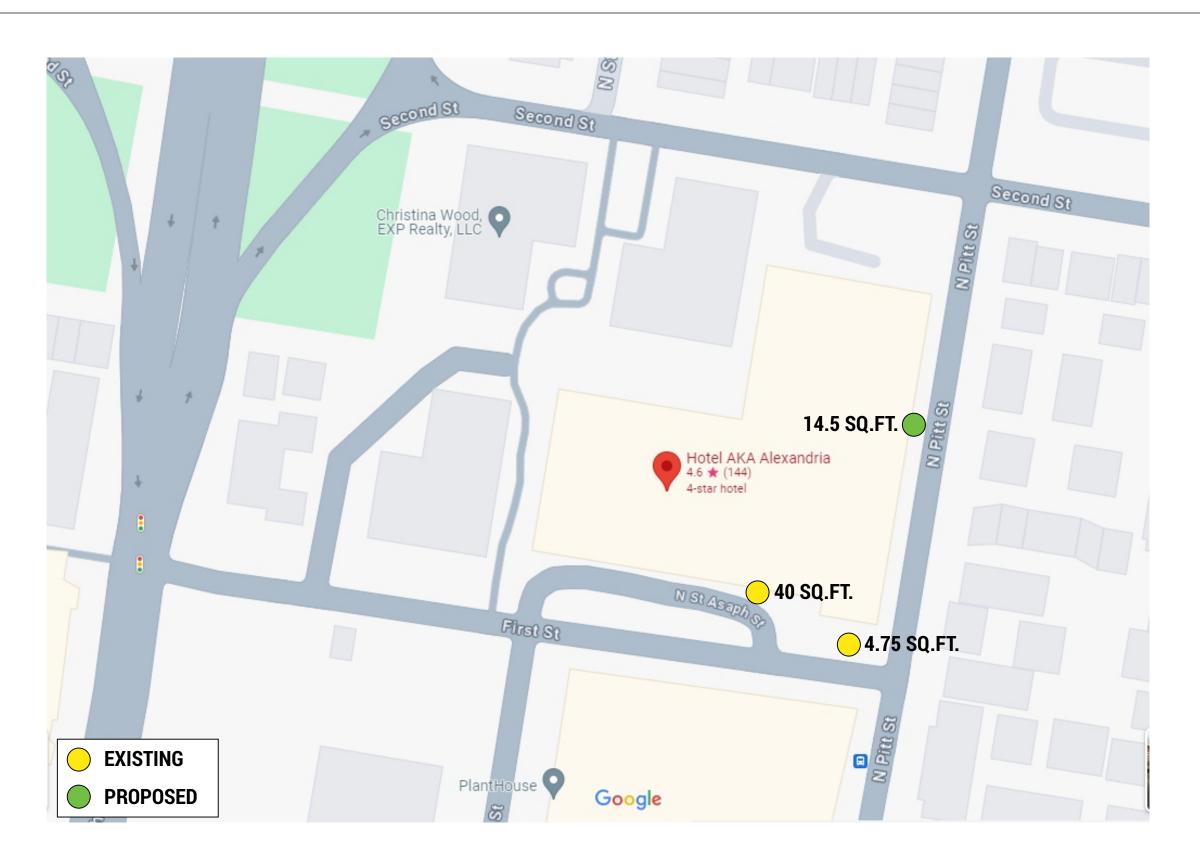

### I. APPLICANT'S PROPOSAL

The applicant requests a Certificate of Appropriateness to install a non-illuminated, pin-mounted wall sign, at 625 First Street. The proposed 14.5 square feet sign will be located on the ground floor of the North Pitt Street façade of the Hotel AKA and affixed to a brick wall.