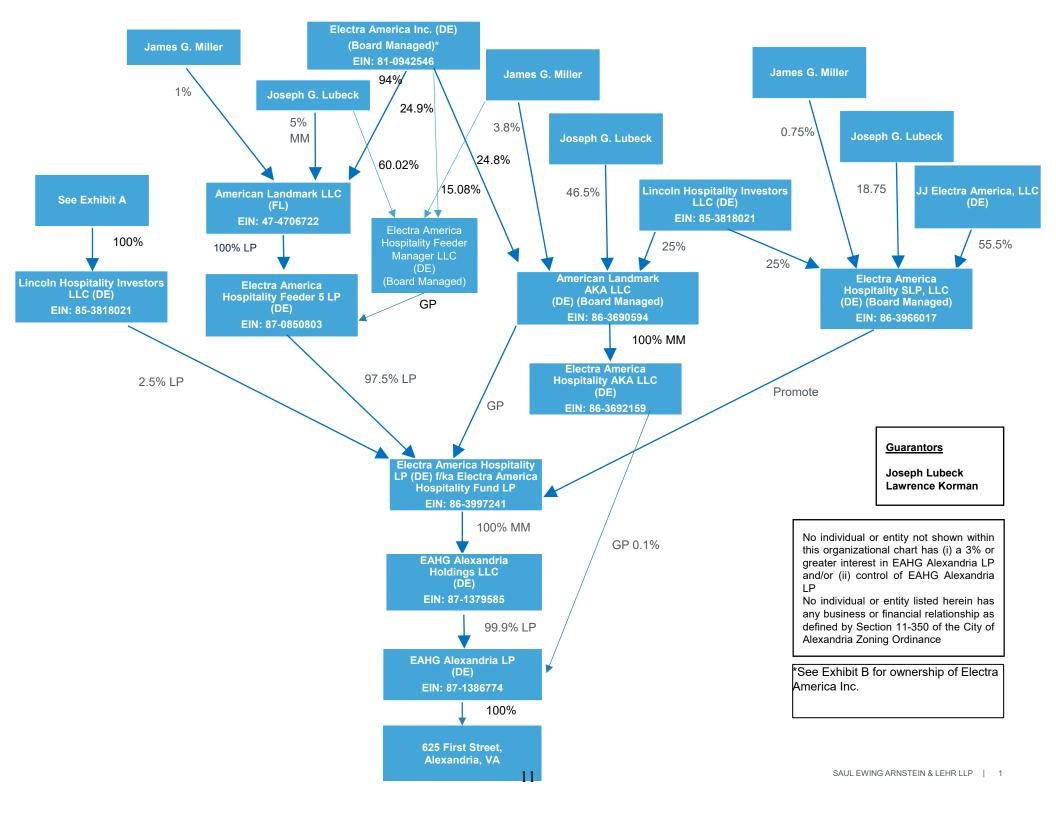

**ISSUE:** Certificate of Appropriateness for alterations (signage)

**APPLICANT:** EAHG Alexandria LP

**LOCATION:** Old and Historic Alexandria District

625 First Street

**ZONE:** CD/ Commercial downtown zone.