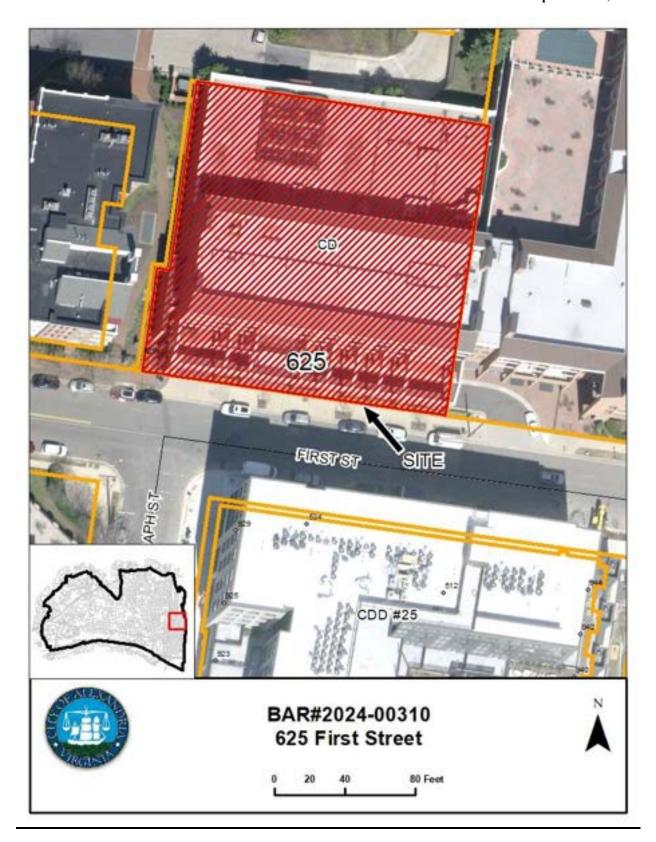

**ISSUE:** Certificate of Appropriateness for alterations (signage)

**APPLICANT:** EAHG Alexandria LP

**LOCATION:** Old and Historic Alexandria District

625 First Street

**ZONE:** CD/ Commercial downtown zone.

### I. APPLICANT'S PROPOSAL

The applicant requests a Certificate of Appropriateness to install a non-illuminated, pin-mounted wall sign, at 625 First Street. The proposed 14.5 square feet sign will be located on the ground floor of the North Pitt Street façade of the Hotel AKA and affixed to a brick wall.

### Site context

The property has street frontage on both First and N. Pitt Streets, and given the size of the building, there are views of the property from numerous locations. The Old & Historic Alexandria District boundaries go through the center of the building, but by past practice, the BAR reviews and approves the building as a whole.