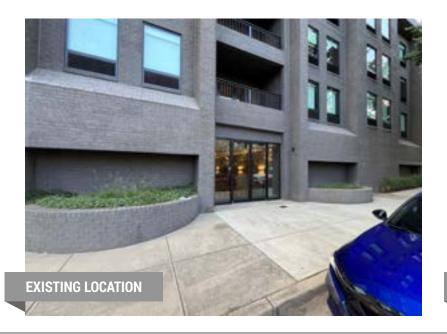

### I. APPLICANT'S PROPOSAL

The applicant requests a Certificate of Appropriateness to install a non-illuminated, pin-mounted wall sign, at 625 First Street. The proposed 14.5 square feet sign will be located on the ground floor of the North Pitt Street façade of the Hotel AKA and affixed to a brick wall.

Proposed signage on N. Pitt St. façade.

Staff recommends approval of the sign with the condition that the anchors for the sign should be installed into the mortar joints of the masonry wall to avoid damage to the brick.