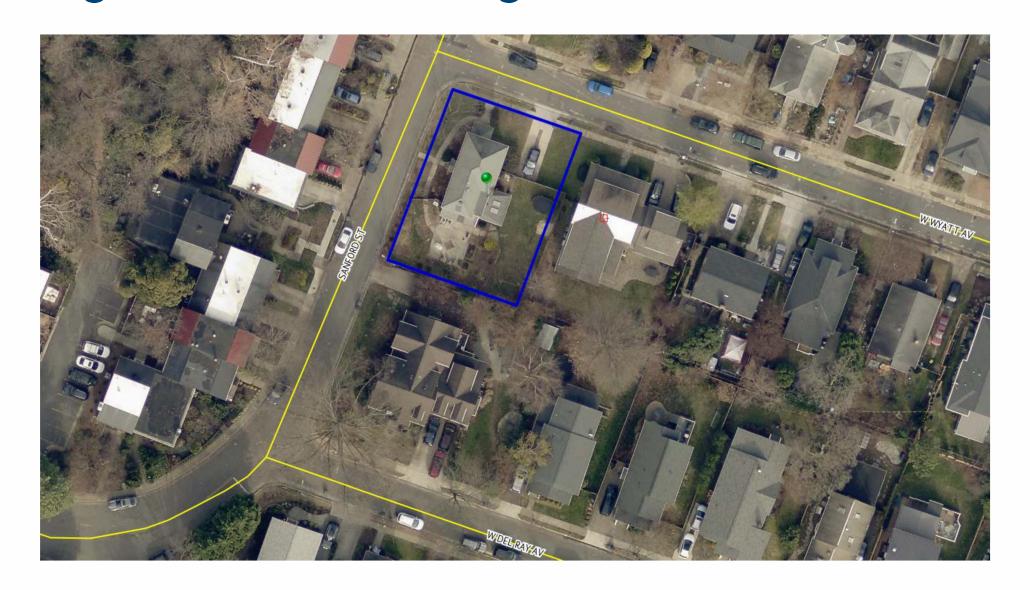

### Subject Site and Context

Zoned R-2-5 and surrounded by townhouse, two-unit, and single-unit dwellings

22 W. WYATT AVE.