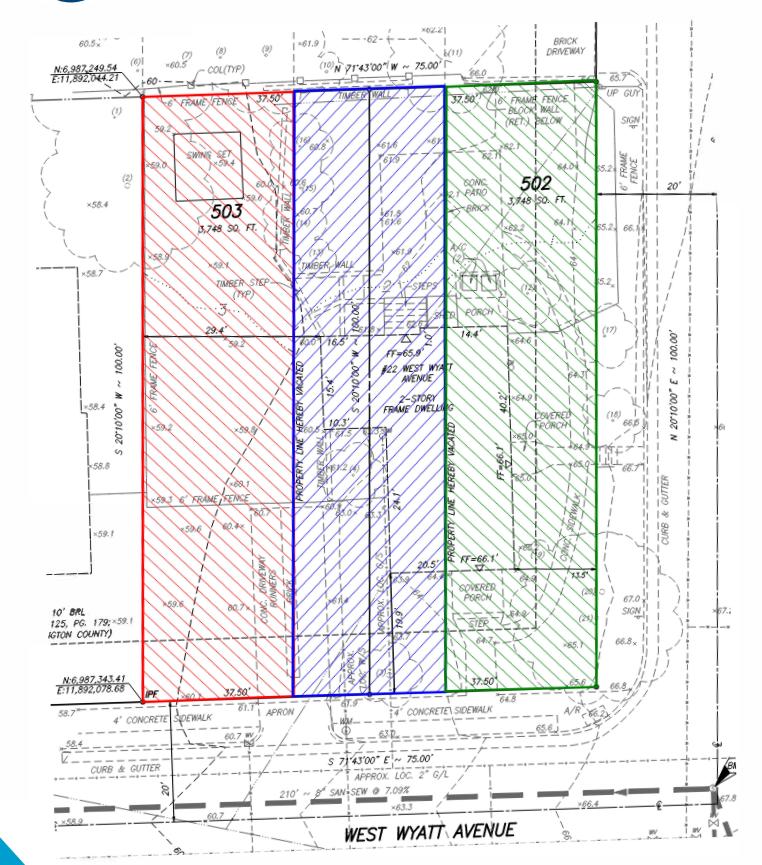

### Subject Site and Context

Zoned R-2-5 and surrounded by townhouse, two-unit, and single-unit dwellings



22 W. WYATT AVE.



# Existing Lot Configuration



22 W. WYATT AVE.



# Proposed Lot Configuration





#### Planning Commission Approved





## Supplemental Information



|                    | Required/Permitted | <b>Subject Property</b> | Proposed                                                                       |               |
|--------------------|--------------------|-------------------------|--------------------------------------------------------------------------------|---------------|
|                    |                    | Existing Lots 1, 2,     |                                                                                |               |
|                    |                    | & 3                     | Lot 502                                                                        | Lot 503       |
| Lot