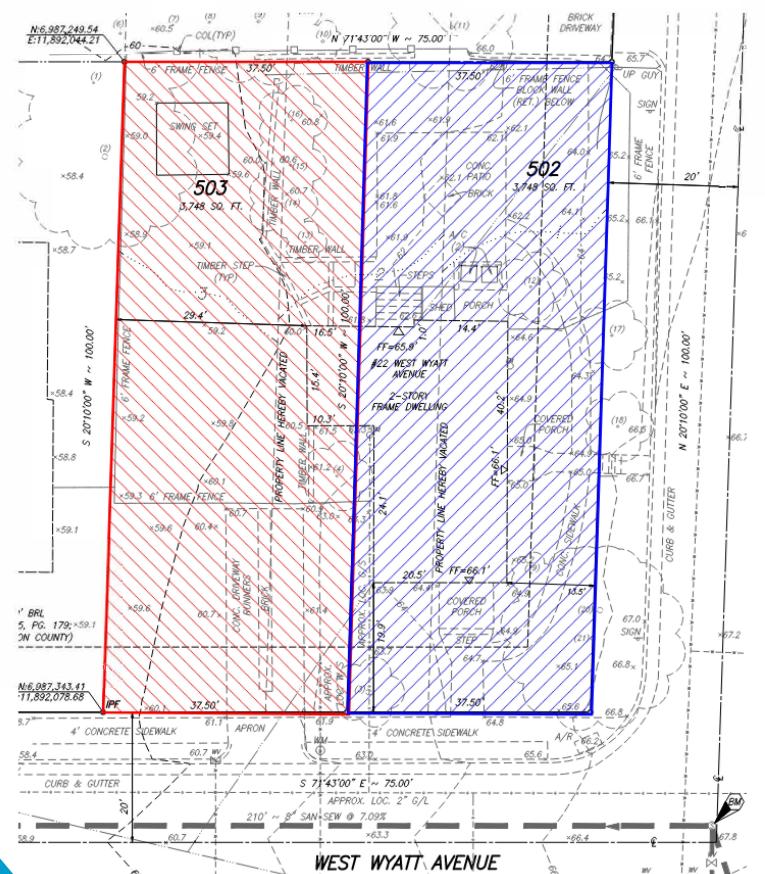

### Subject Site and Context

Zoned R-2-5 and surrounded by townhouse, two-unit, and single-unit dwellings



22 W. WYATT AVE.



# Existing Lot Configuration



22 W. WYATT AVE.



# Proposed Lot Configuration





#### Planning Commission Approved





## Supplemental Information



|                    | Required/Permitted | <b>Subject Property</b> | Proposed                                                                       |               |
|--------------------|--------------------|-------------------------|--------------------------------------------------------------------------------|---------------|
|                    |                    | Existing Lots 1, 2,     |                                                                                |               |
|                    |                    | & 3                     | Lot 502                                                                        | Lot 503       |
| Lot Size           | 2,400 Sq. Ft.      | 7,496 Sq. Ft.