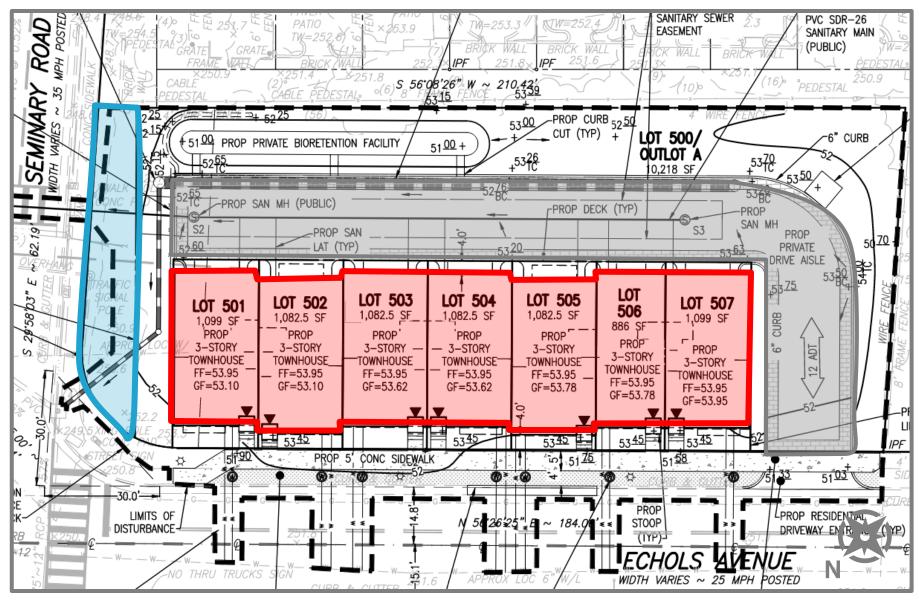

## Site Plan

Proposed site plan (cluster development)

### **5216 Seminary Townhomes**

ROW = Right-of-Way

## Land Use Requests

| DSUP | <ul> <li>DSUP with subdivision to constru-</li> <li>Modification for setback from Set</li> </ul>                                                                         |
|------|--------------------------------------------------------------------------------------------------------------------------------------------------------------------------|
|      |                                                                                                                                                                          |
| SUP  | <ul> <li>Cluster development</li> <li>Modifications for reduced front,</li> <li>Modification for reduced frontage</li> <li>Bonus density for affordable house</li> </ul> |

**5216 Seminary Townhomes** 

uct seven townhouses eminary

side, and rear yard setbacks ge sing