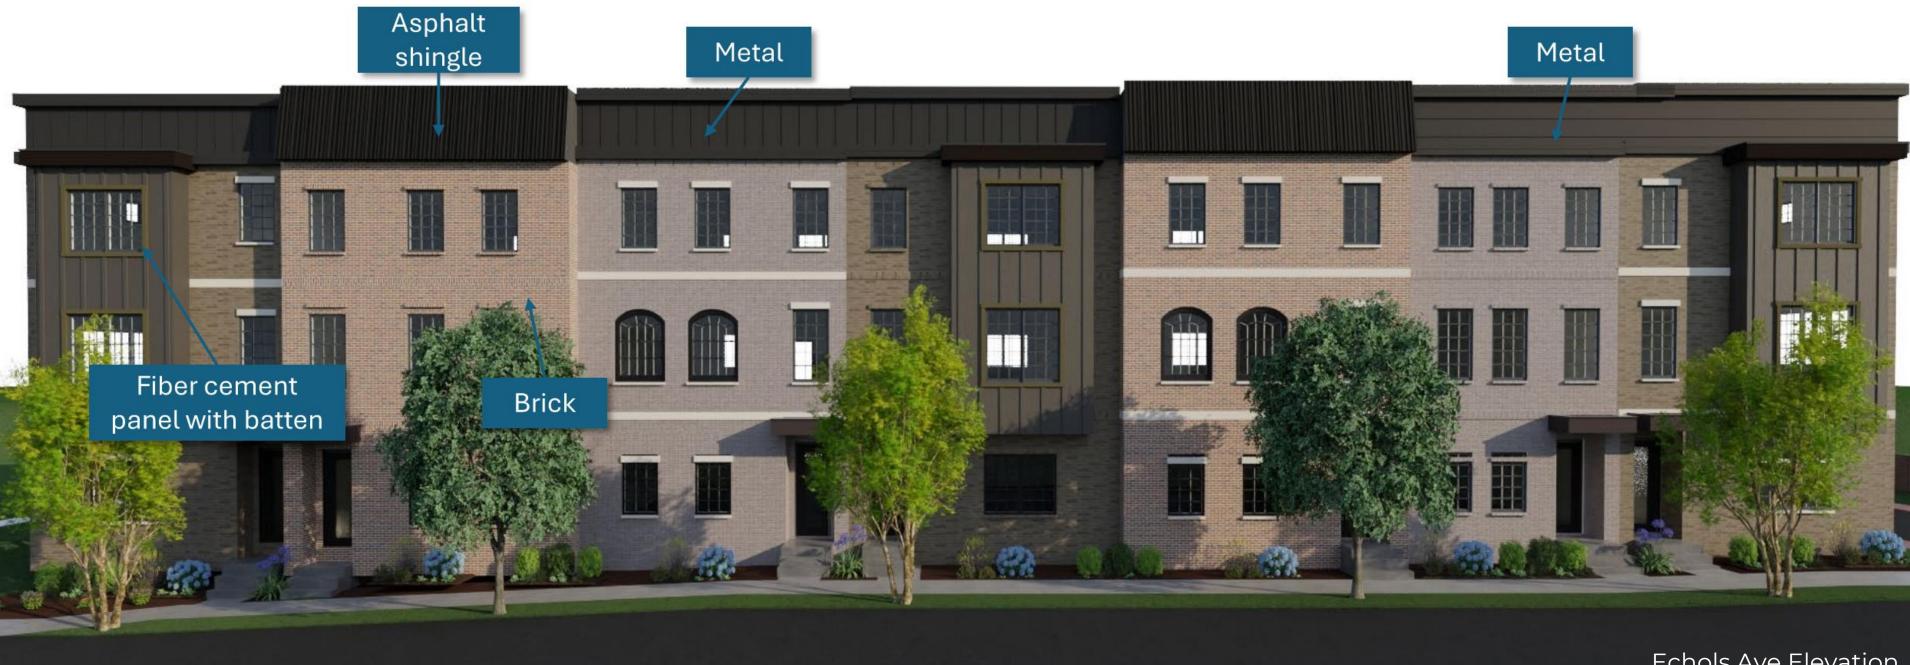

|
| SUP  | <ul> <li>Cluster development</li> <li>Modifications for reduced front,</li> <li>Modification for reduced frontage</li> <li>Bonus density for affordable house</li> </ul> |

**5216 Seminary Townhomes** 



uct seven townhouses eminary

side, and rear yard setbacks ge sing



## Site Plan



Proposed site plan (cluster development)

### **5216 Seminary Townhomes**

ROW = Right-of-Way

## **Cluster Development Benefits**

- Committed affordable unit
- Common & private open space
- Fewer curb cuts

 $\triangleright$ 

 $\triangleright$ 

 $\triangleright$ 

 $\triangleright$ 

 $\triangleright$ 

 $\triangleright$ 

- Continuous 5' wide sidewalk on Echols
- Seminary ROW dedication
- Long-term stormwater management



## Architecture



### **5216 Seminary Townhomes**

### Echols Ave Elevation



## Community

Community meeting

- ▶ Sep. 4, 2024
- ▷ Oct. 23, 2024



October 7, 2024



### **5216 Seminary Townhomes**

AHAAC = Alexandria Housing Affordability Advisory Committee

6



# **Benefits & Highlights**

## **Benefits**

- Six market rate townhomes
- One committed affordable townhome
- Adhere to Green Building Policy
- Improved Echols Ave streetscape

### Highlights

- Stormwater management: 0.30 lbs. of phosphorus removed
- **Transportation:** Seminary dedication and improved Echols streetscape
- **Schools:** two new students expected (in coordination with ACPS)

### **5216 Seminary Townhomes**





**CITY OF ALEXANDRIA** 

**Planning & Zoning** 

## Staff, AHAAC, & the Planning Commission **recommend approval**