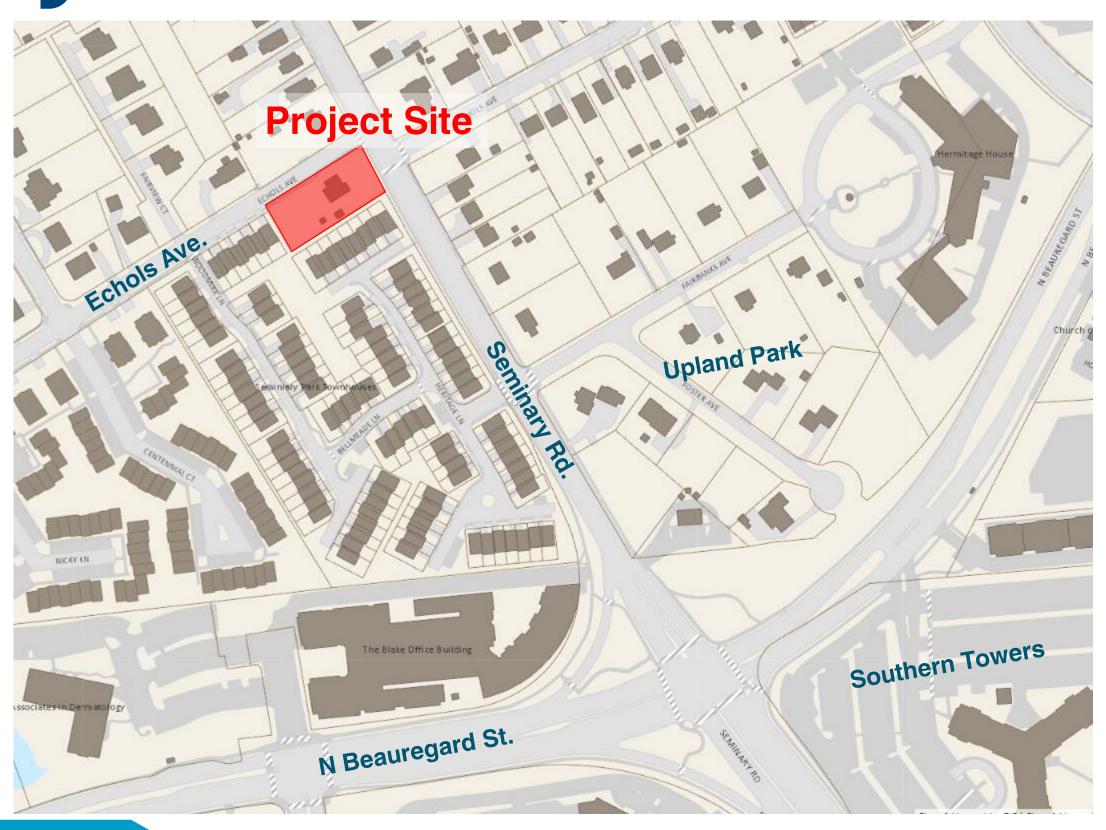

CITY OF ALEXANDRIA Planning & Zoning

## **5216 Seminary Townhomes**

City Council November 16, 2024





## Project Location



### **5216 Seminary Townhomes**

Ν



## Land Use Requests

| DSUP | <ul> <li>DSUP with subdivision to constru-</li> <li>Modification for setback from Set</li> </ul>                                                                         |
|------|--------------------------------------------------------------------------------------------------------------------------------------------------------------------------|
|      |                                                                                                                                                                          |
| SUP  | <ul> <li>Cluster development</li> <li>Modifications for reduced front,</li> <li>Modification for reduced frontage</li> <li>Bonus density for affordable house</li> </ul> |

**5216 Seminary T