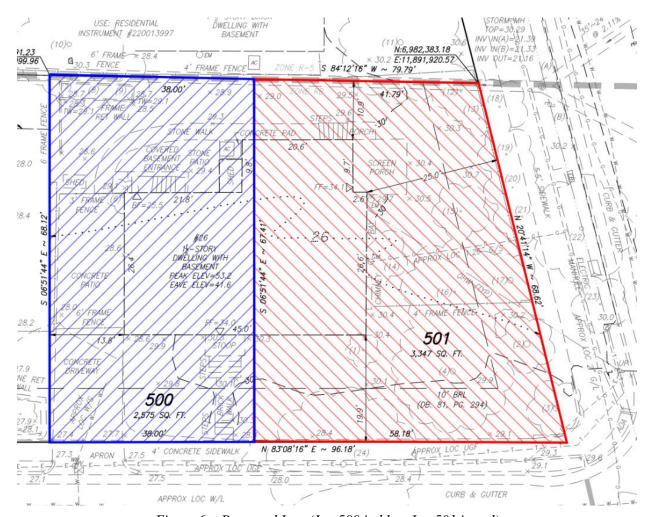

3,347 square feet. The applicant would demolish the existing single-unit dwelling. Existing and proposed lots are shown in Figures 5 and 6, below.

Figure 6 – Proposed Lots (Lot 500 in blue, Lot 501 in red)