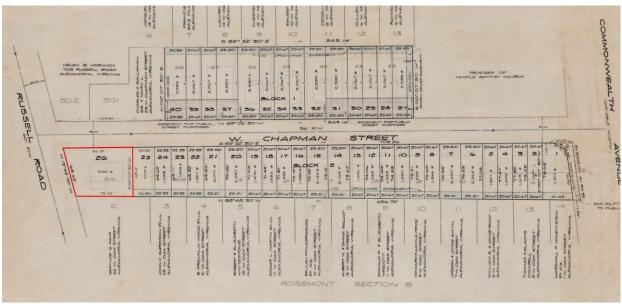

#### SUBDIVISION BACKGROUND

The subject property was created with a re-subdivision of Blocks 1 and 2, Section 6 of the Rosemont Subdivision. Planning Commission approved this 40-lot re-subdivision on September 5, 1973. Figure 2, below, shows this re-subdivision.

Figure 2 – 1973 Re-subdivision of Blocks 1 and 2, Section 6 of the Rosemont Subdivision (subject property in red)

The original subdivision of the subject property was amended when Planning Commission approved a re-subdivision of Lot 501 into two lots, located at 23 and 25 West Chapman Street, on July 31, 2014. These re-subdivided lots are located across the street from the subject property. Figure 3, below, shows this re-subdivision. A semi-detached, two-family dwelling now occupies these properties.