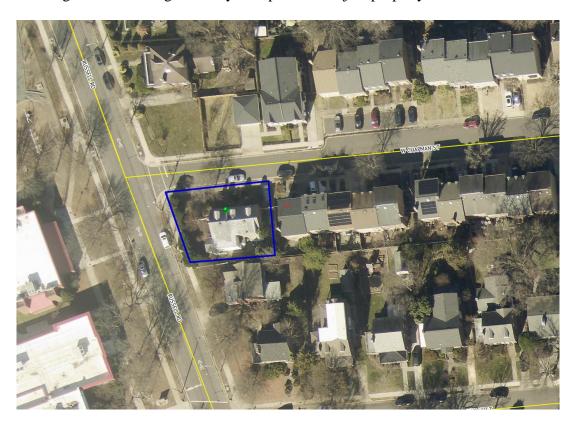

#### SITE DESCRIPTION

The subject property, featured in Figure 1, below, contains one irregularly shaped lot of record located at 26 West Chapman Street. It is a corner lot that measures 5,921 square feet in lot size and 91.27 feet in lot width. The lot provides 91.27 and 68.62 feet of lot frontage along West Chapman Street and Russell Road, respectively. Townhouse, two-unit, and single-unit dwellings surround the subject property. It is also located across Russell Road from the Naomi L. Brooks Elementary School. A single-unit dwelling currently occupies the subject property.

Figure 1 – Subject property (outlined in blue)