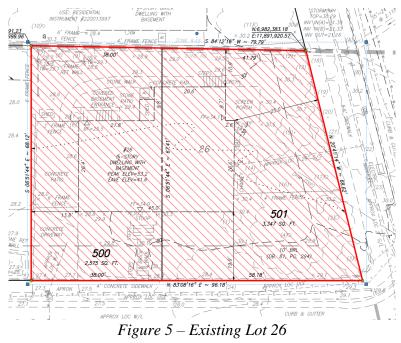

#### **PROPOSAL**

The applicant requests approval to subdivide Existing Lot 26 into two lots. Proposed Lot 500 would be a rectangularly-shaped, interior lot with 38 feet of frontage and a total lot size of 2,575 square feet. Proposed Lot 501 would be an irregularly shaped corner lot with 58.18 and 68.62 feet of frontage along West Chapman Street and Russell Road, respectively. Its lot size would total

3,347 square feet. The applicant would demolish the existing single-unit dwelling. Existing and proposed lots are shown in Figures 5 and 6, below.

Figure 6 – Proposed Lots (Lot 500 in blue, Lot 501 in red)