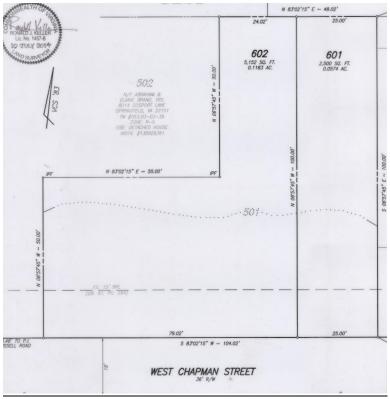

Figure 2 – 1973 Re-subdivision of Blocks 1 and 2, Section 6 of the Rosemont Subdivision (subject property in red)

The original subdivision of the subject property was amended when Planning Commission approved a re-subdivision of Lot 501 into two lots, located at 23 and 25 West Chapman Street, on July 31, 2014. These re-subdivided lots are located across the street from the subject property. Figure 3, below, shows this re-subdivision. A semi-detached, two-family dwelling now occupies these properties.

Figure 3 – Re-subdivision of Lot 501, Block 1, Section 6, Rosemont Subdivision

The subject property remains in its original configuration. Figure 4, below, shows all properties in the original subdivision in their current configuration.