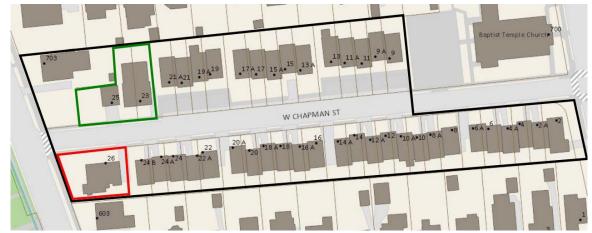

Figure 3 – Re-subdivision of Lot 501, Block 1, Section 6, Rosemont Subdivision

The subject property remains in its original configuration. Figure 4, below, shows all properties in the original subdivision in their current configuration.

Figure 4 – Original subdivision area (outlined in black, subject property outlined in red, re-subdivision outlined in green)