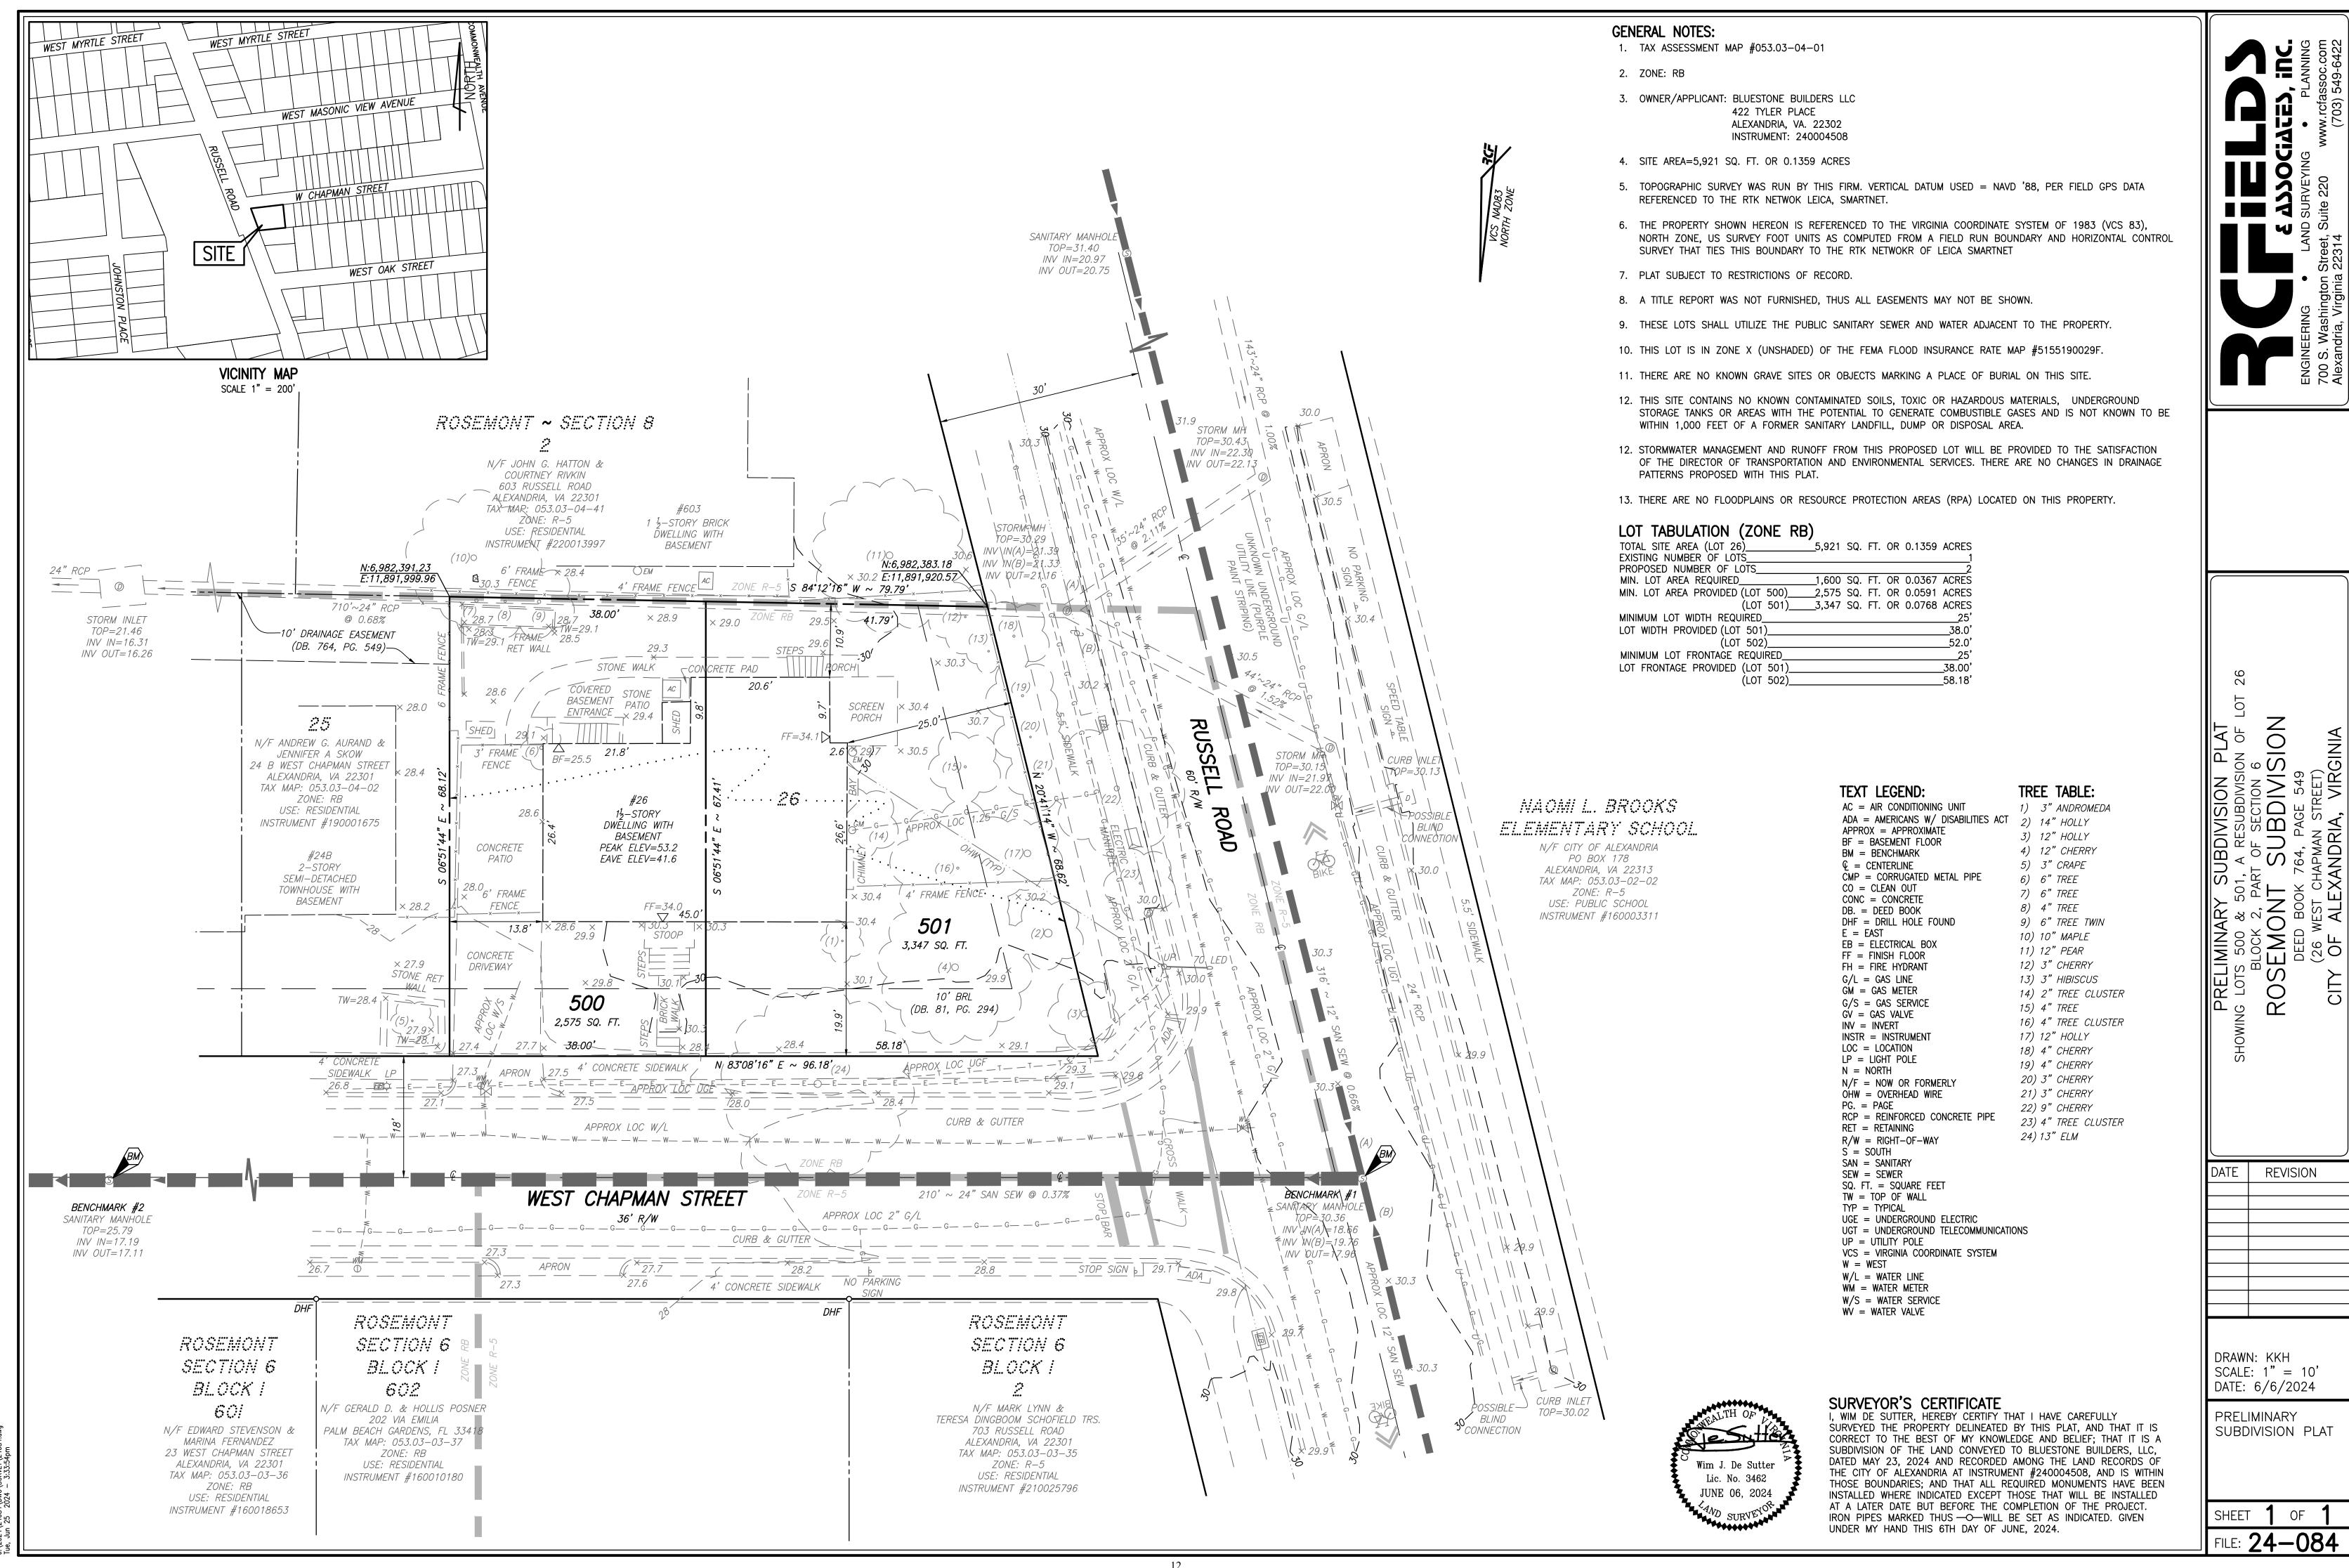

#### **PROPOSAL**

The applicant requests approval to subdivide Existing Lot 26 into two lots. Proposed Lot 500 would be a rectangularly-shaped, interior lot with 38 feet of frontage and a total lot size of 2,575 square feet. Proposed Lot 501 would be an irregularly shaped corner lot with 58.18 and 68.62 feet of frontage along West Chapman Street and Russell Road, respectively. Its lot size would total

3,347 square feet. The applicant would demolish the existing single-unit dwelling. Existing and proposed lots are shown in Figures 5 and 6, below.

Figure 6 – Proposed Lots (Lot 500 in blue, Lot 501 in red)

*Table 1 – RB Zoning Requirements* 

|                        | Required/Permitted | Existing      | Prop                                                                           | oosed         |
|------------------------|--------------------|---------------|--------------------------------------------------------------------------------|---------------|
|                        |                    | Lot 26        | Lot 500                                                                        | Lot 501       |
| Lot Size               | 1,980 Sq. Ft.      | 5,921 Sq. Ft. | 2,575 Sq. Ft.                                                                  | 3,347 Sq. Ft. |
| Width                  | 25 Ft.             | 91.27 Ft.     | 38 Ft.                                                                         | 53.27 Ft.     |
| Frontage               | 25 Ft.             | 96.18 Ft.     | 38 Ft.                                                                         | 58.18 Ft.     |
| Front Yard (Primary)   | 16.8-20.7 Ft.      | 19.9 Ft.      | Future development required to comply with all bulk and open space provisions. |               |
| Front Yard (Secondary) | 20 Ft.             | 15.5 Ft.      |                                                                                |               |
| Side Yard (West)       | 0 Et 1.2t          | 13.8 Ft.      |                                                                                |               |
| Side Yard (South)      | 8 Ft.,1:3 ratio    | 10.9 Ft.      |                                                                                |               |
| Rear Yard              | 8 Ft., 1:1 ratio   | N/A           |                                                                                |               |
| Floor Area             | 0.75               | ~0.63         |                                                                                |               |
| Opan Space             | 2,072 Sq. Ft.      | 3,540 Sq. Ft. |                                                                                |               |
| Open Space             | (35% of lot area)  | (~83%)        |                                                                                |               |