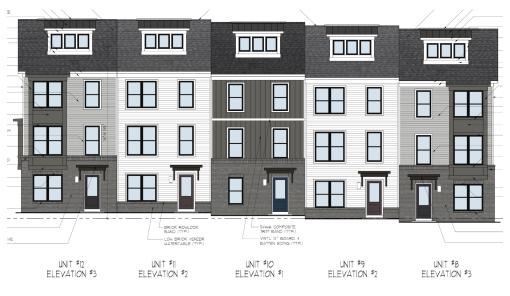

### **Project Details**

- 35' and 24' building height, 36,000 NSF
- 12,000 sf of private open space (35%)
- Setback modifications
- SUPs for compact size spaces and for bonus density (Section 7-700)

FRONT STRIP ELEVATION (UNIT #8 - #12)