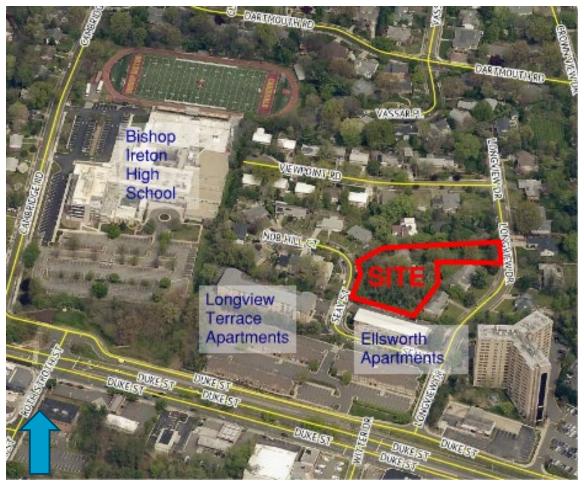

## **Project Location**

### **Project Details**

- 19 townhouse style units and one single unit dwelling
- Vehicular access from Nob Hill Court and Longview Drive