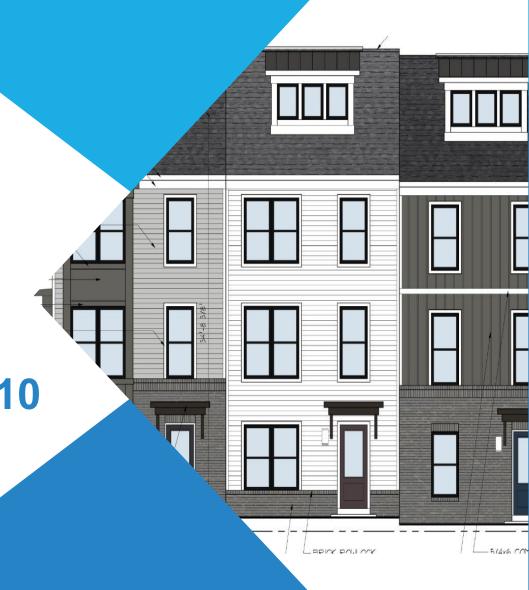

### **Project Details**

- 35' and 24' building height, 36,000 NSF
- 12,000 sf of private open space (35%)
- Setback modifications
- SUPs for compact size spaces and for bonus density (Section 7-700)

FRONT STRIP ELEVATION (UNIT #8 - #12)