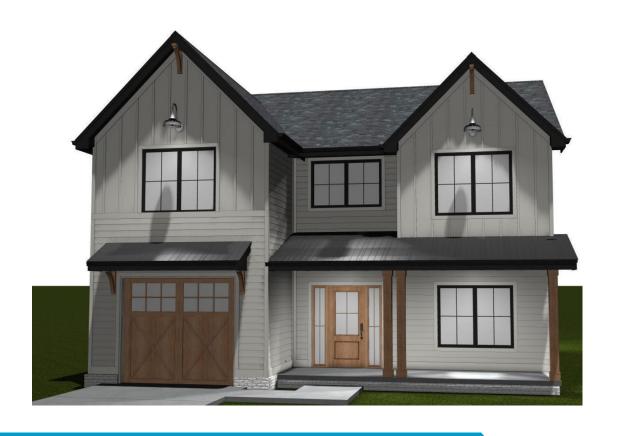

### **Project Details**

- 19 townhouse style units and one single unit dwelling
- Vehicular access from Nob Hill Court and Longview Drive

### **Project Details**

- 35' and 24' building height, 36,000 NSF
- 12,000 sf of private open space (35%)
- Setback modifications
- SUPs for compact size spaces and for bonus density (Section 7-700)

FRONT STRIP ELEVATION (UNIT #8 - #12)