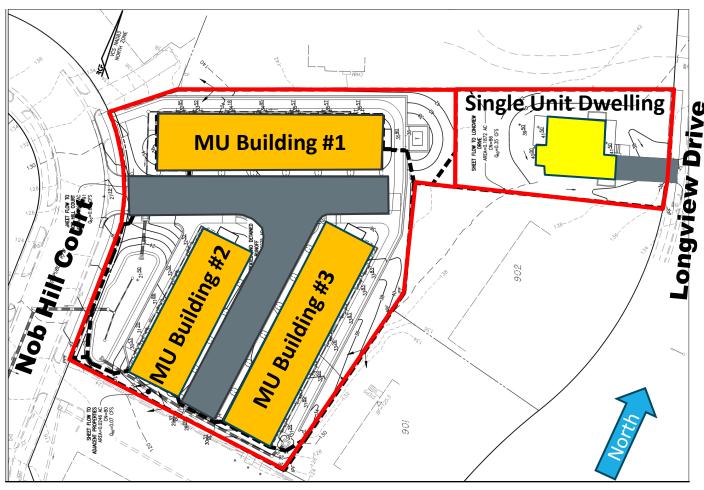

### **Project Details**

- 19 townhouse style units and one single unit dwelling
- Vehicular access from Nob Hill Court and Longview Drive

### **Project Details**

- 35' and 24' building height, 36,000 NSF
- 12,000 sf of private open space (35%)
- Setback modifications
- SUPs for compact size spaces and for bonus density (Section 7-700)

FRONT STRIP ELEVATION (UNIT #8 - #12)