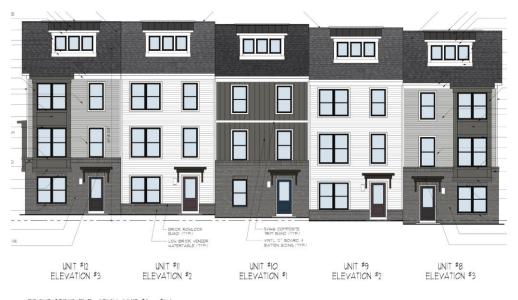

### **Project Details**

- 35' and 24' building height, 36,000 NSF
- 12,000 sf of private open space (35%)
- Setback modifications
- SUPs for compact size spaces and for bonus density (Section 7-700)

RONT STRIP ELEVATION (UNIT \*8 - \*12)

### Appendix

RIGHT-SIDE ELEVATION (UNIT \$1)

FRONT STRIP ELEVATION (UNIT #1 - #7)