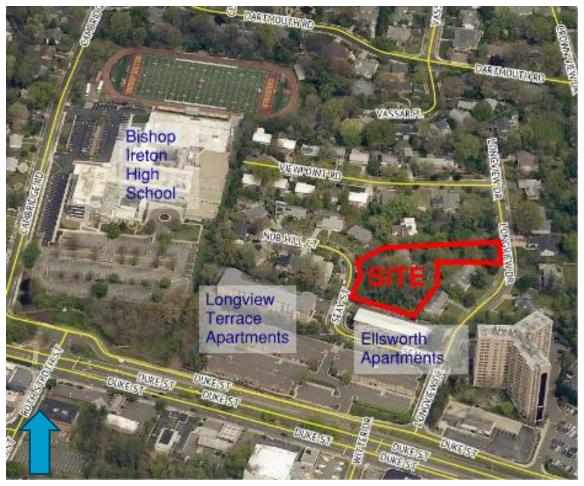

#### **Westridge Towns**

126 Longview Drive 2921 Nob Hill Court

REZ2025-00001 & DSUP2024-10010

**Planning Commission Public Hearing** 

April 1, 2025



# Agenda



- 1. Summary
- 2. Project Location
- 3. Project Details
- 4. Key Findings & Insights
- 5. Community
- 6. Recommendation



### Summary

#### Request:

 Rezoning and Development Special Use Permit to construct 19 townhouse style units and one single unit dwelling

#### **Planning Commission Action:**

Recommend approval of the Rezoning and DSUP

#### **Key Points:**

- Rezoning of a portion of the site from R-8 to RA
- One on-site for sale affordable unit at 70% 100% AMI
- Modifications and SUPs requested



## **Project Location**





### **Project Details**

- 19 townhouse style units and one single unit dwelling
- Vehicular access from Nob Hill Court and Longview Drive





### **Project Details**

- 35' and 24' building height, 36,000 NSF
- 12,000 sf of private open space (35%)
- Setback modifications
- SUPs for compact size spaces and for bonus density (Section 7-700)





RONT STRIP ELEVATION (UNIT \*8 - \*12)



# **Key Findings & Insights:**

#### **Highlights:**

- Stormwater Management: BMPs will exceed required phosphorous load reductions by 14%
- Schools: Student generation of three students
- Traffic: Proposal did not trigger a traffic study

#### Benefits:

- One on-site for sale affordable unit (70-100% AMI)
- Contributions to City Housing Trust Fund and Public Art
- Consistent with 2019 Green Building