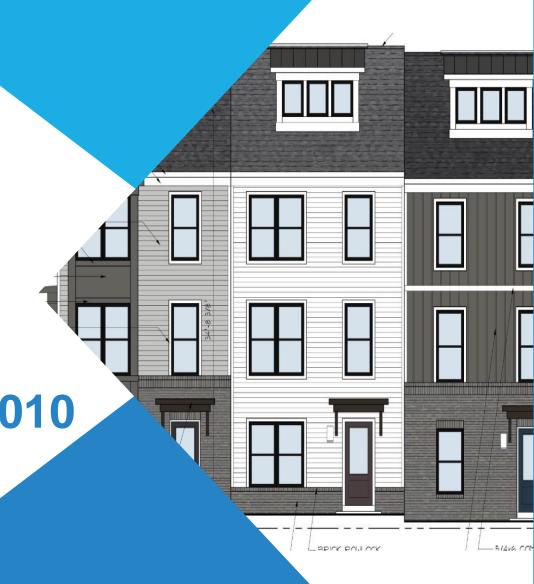

### **Project Details**

- 35' and 24' building height, 36,000 NSF
- 12,000 sf of private open space (35%)
- Setback modifications
- SUPs for compact size spaces and for bonus density (Section 7-700)

RONT STRIP ELEVATION (UNIT \*8 - \*12)