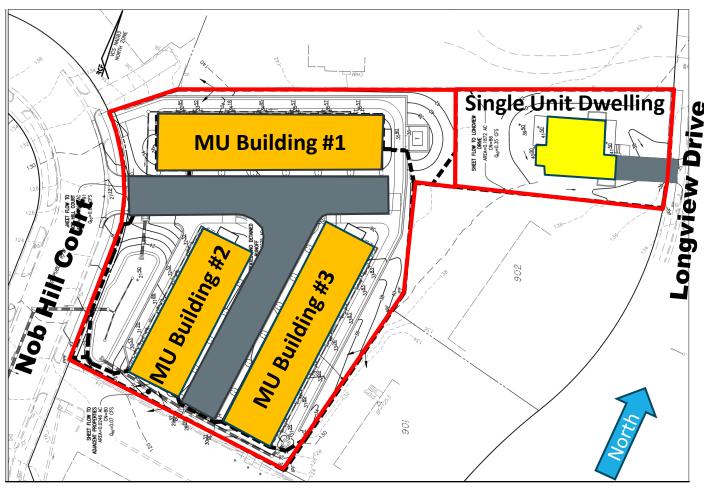

### **Project Details**

- 19 townhouse style units and one single unit dwelling
- Vehicular access from Nob Hill Court and Longview Drive

### **Project Details**

- 35' and 24' building height, 36,000 NSF
- 12,000 sf of private open space (35%)
- Setback modifications
- SUPs for compact size spaces and for bonus density (Section 7-700)

RONT STRIP ELEVATION (UNIT \*8 - \*12)