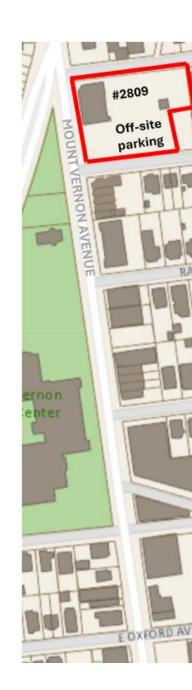

## SUP Request

13-space parking reduction

Parking management plan:

- 60 spaces at 2809 Mount Vernon Ave;
- Van transport between parking lot and church site

**2300 Burke Avenue** 

2