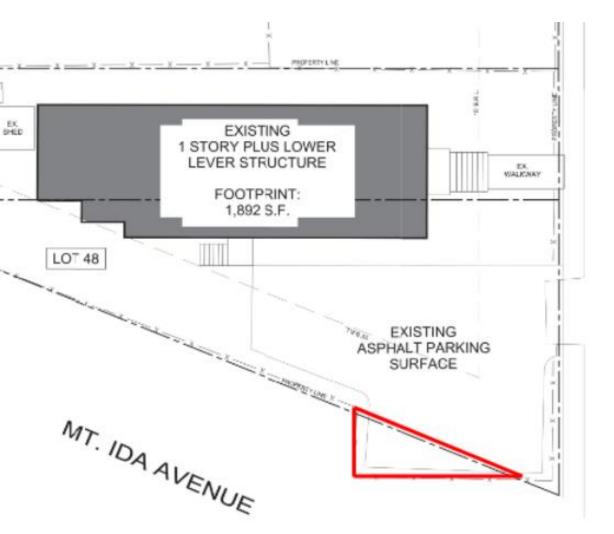

### **SUP Conditions**

- **Encroachment removal**
- **Restrict parking to 2300 Burke Ave**

and 2809 Mount Vernon Ave lots

**Encourage alternative transportation use** 

2300 Burke Avenue

LOT 47