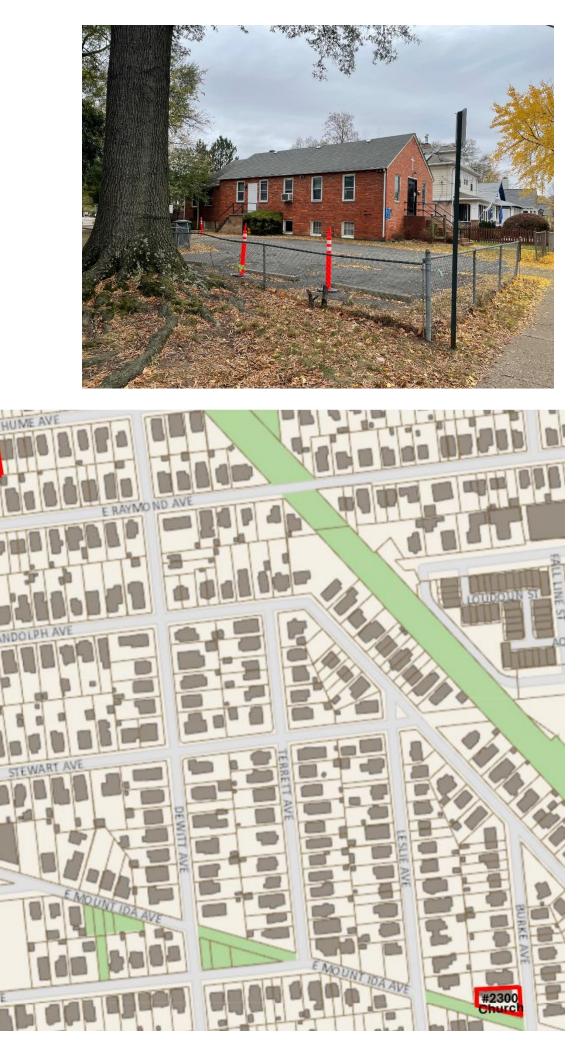

### 2300 Burke Avenue

### **SUP Conditions**

- **Encroachment removal**
- **Restrict parking to 2300 Burke Ave**

and 2809 Mount Vernon Ave lots

**Encourage alternative transportation use** 

2300 Burke Avenue

LOT 47