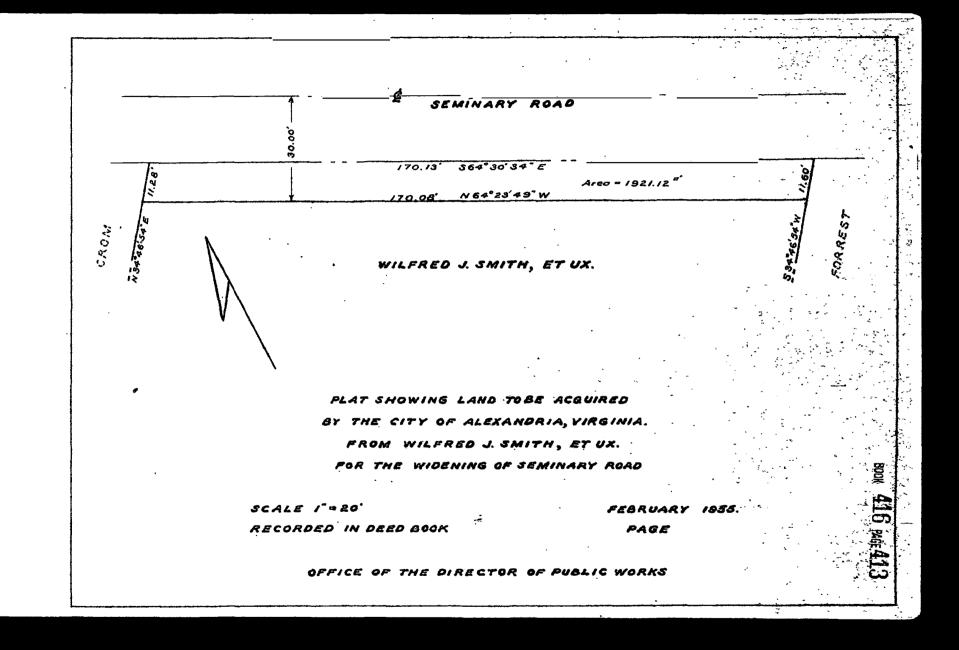

### BOOK 416 PAGE 411

THIS DEED, made and entered into this twenty-seventh day of June, 1955, by and between WILFRED J. SMITH and ELIZABETH E. SMITH, his wife, parties of the first part, and the CITY OF ALEXANDRIA, a municipal corporation of Virginia, party of the second part:

WITNESSETH: That for and in consideration of the sum of One Dollar (\$1.00) and other good and valuable consideration, the parties of the first part hereto do hereby grant, bargain, sell and convey, with General Warranty of title, unto the party of the second part hereto, a certain strip or parcel of land located on the southerly side of Seminary Road in the extended limits in the City of Alexandria, Virginia, for street widening purposes, more particularly described as follows, to-wit:

Beginning at a point, said point being the intersection of the common property line of Crom and Smith and the south side of Seminary Road; thence running along the south side of Seminary Road, S 64° 30' 34" E, 170.13 feet to an angle point on the common property line of Smith and Forrest; thence running along this common property line, S 34° 46' 54" W, 11.60 feet to an angle point; thence running through the property of Wilfred J. Smith, et ux, N 64° 23' 49" W, 170.08 feet, to an angle point on the common property line of Crom and Smith; thence running along this common property line, N 34° 46' 54" E, 11.28 feet to the point of beginning and containing approximately 1921.12 square feet.

It is the intent of this instrument to convey all the land of the grantor lying between the proposed new center line of Seminary Road and a line 30 feet southerly from, and parallel to said center line.