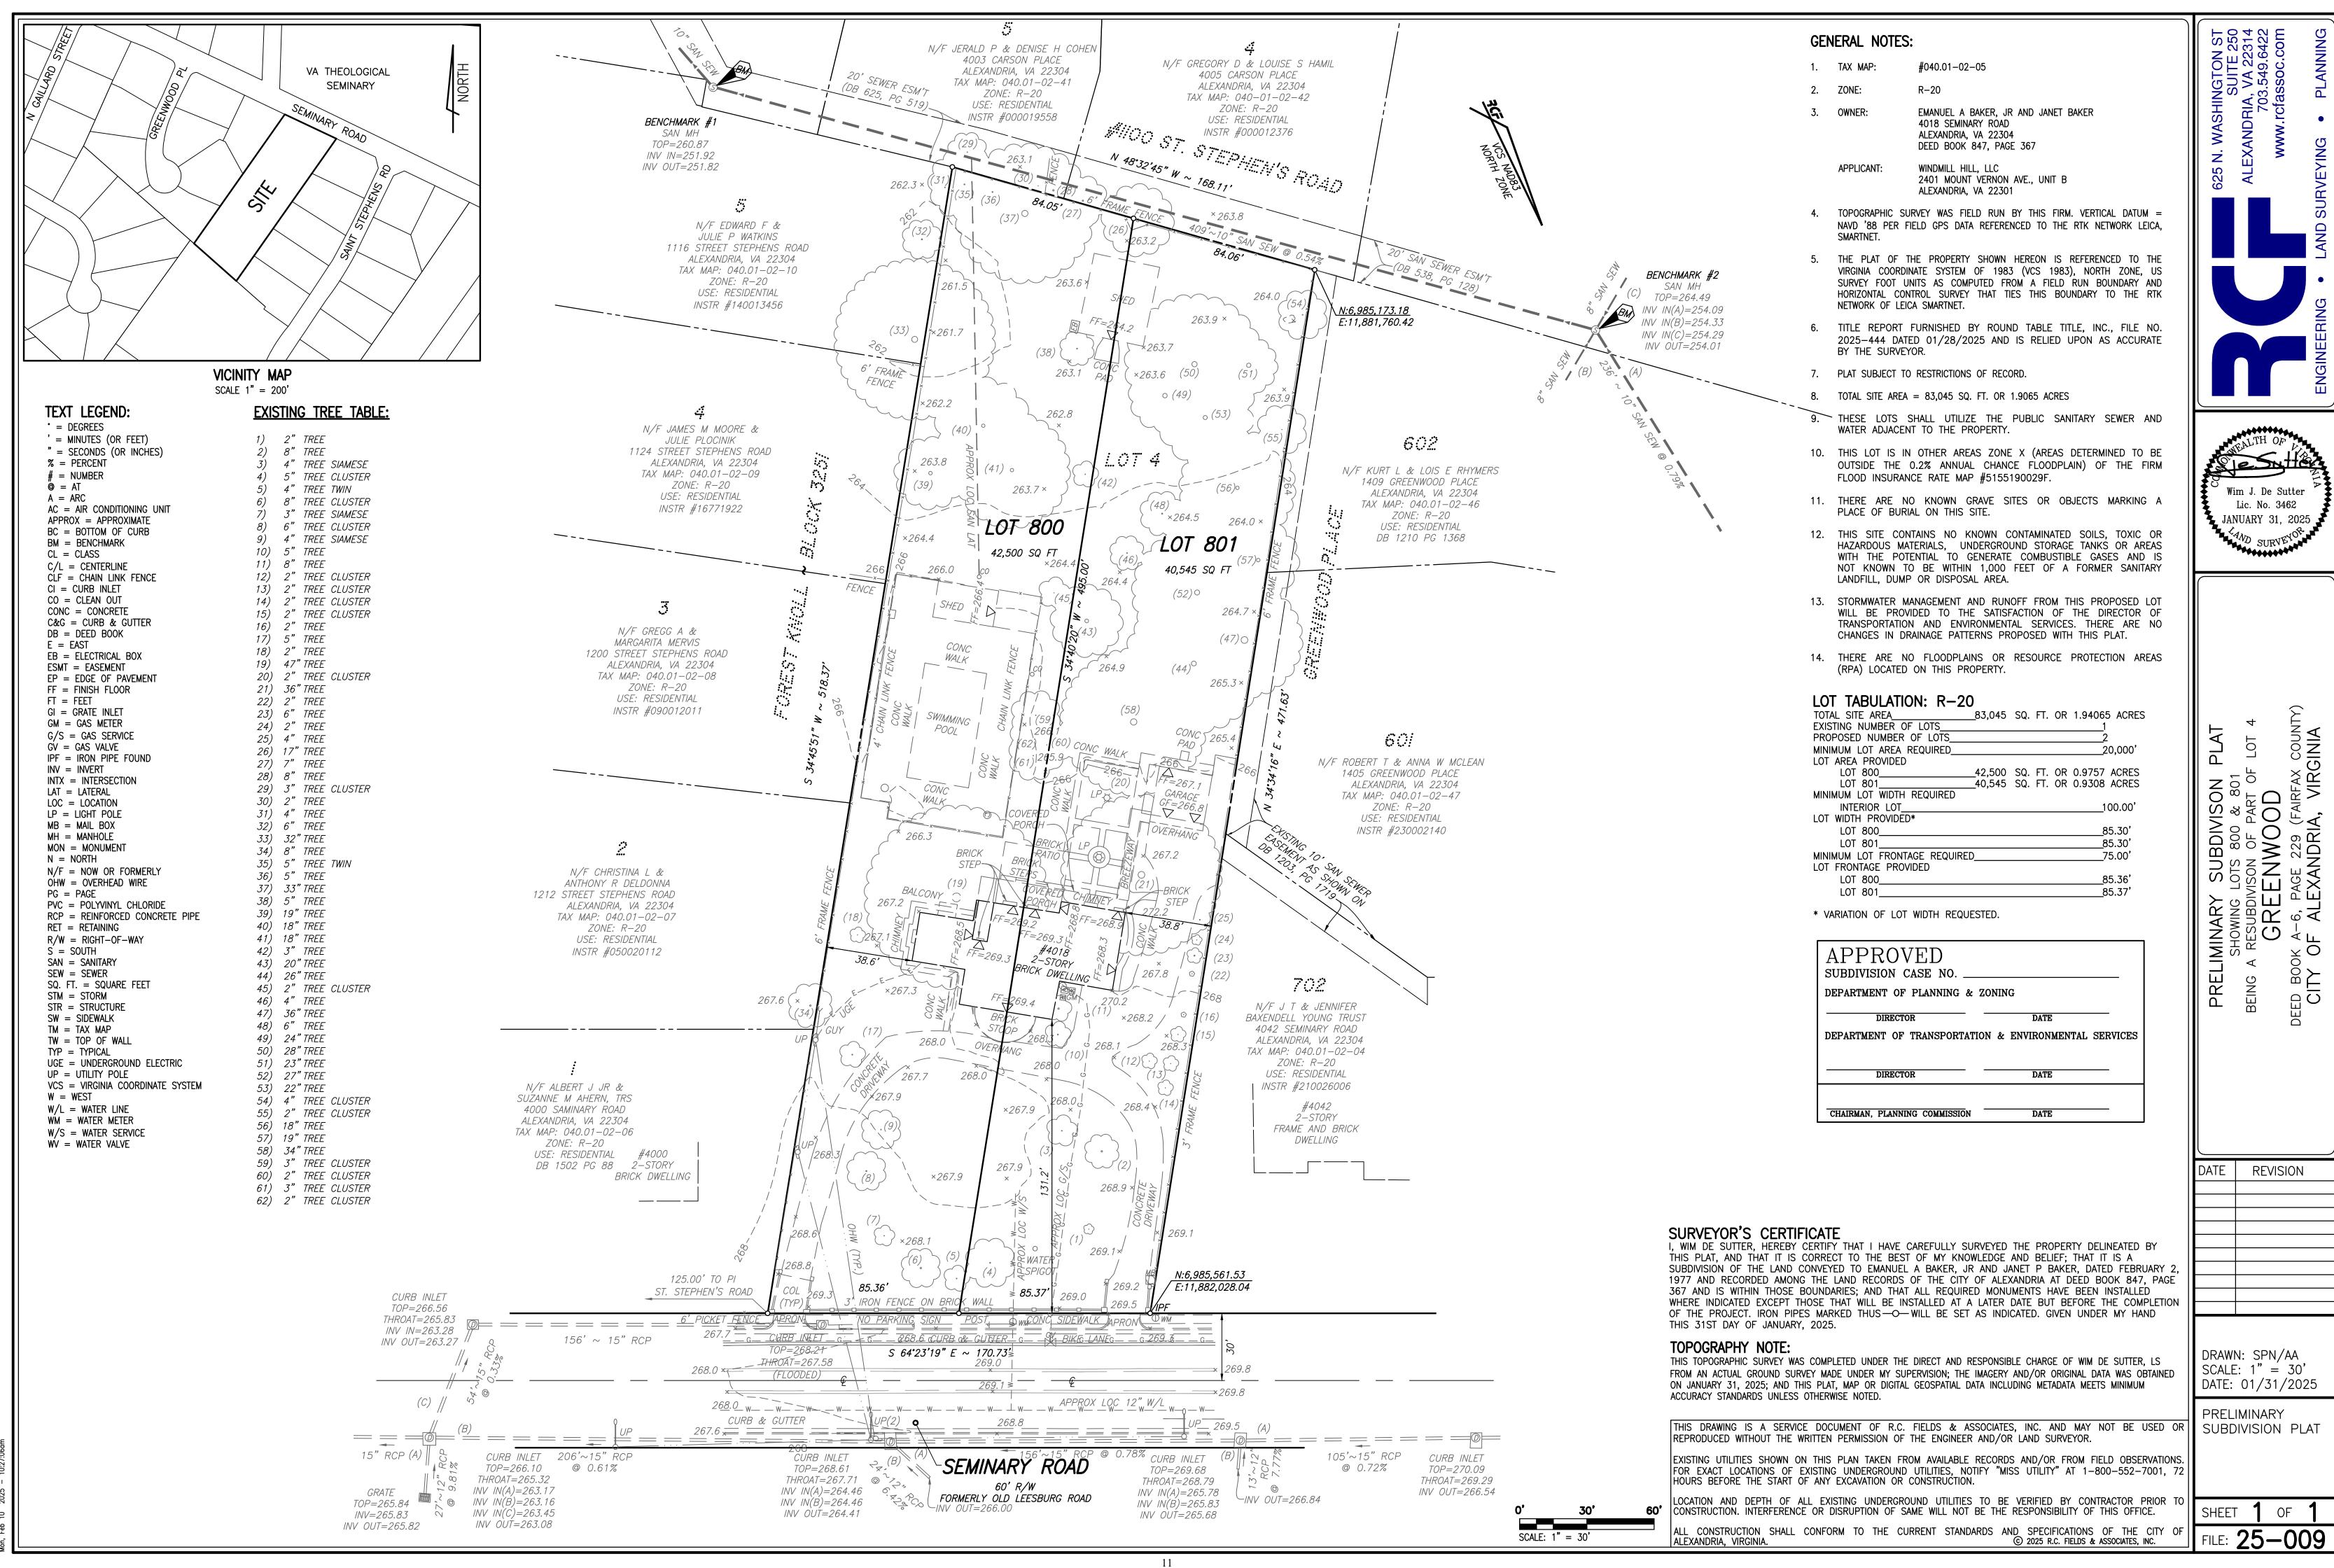

#### STATEMENT OF JUSTIFICATION

The Applicant, Windmill Hill, LLC, requests approval of a subdivision of a single lot into two (2) new buildable lots with a variation of lot width for the property located at 4018 Seminary Road (the "Property").

In the way of background, the Property contains approximately 83,300 square feet (1.91 acres) of site area, is zoned R-20 and contains one single-unit dwelling. The Property is adjoined to the east, west and south by single-unit dwellings on lots also zoned R-20.

The Applicant is requesting a variation of lot width pursuant to Section 11-1713(A)(5) to reduce the lot width from 100 ft to 85.3 ft. The proposed lots meet the minimum lot size (20,000 sf) and lot frontage (75 ft) required in the R-20 zone, but cannot meet the minimum lot width requirement (100 ft), given the width of the existing rectangular lot, which was originally subdivided prior to January 1, 1952. Prior to 1952, the lot width requirement was 65 ft. After 1952, when the R-20 zone was created, the lot width increased to 100 ft, creating a noncomplying circumstance on this lot which, due to the gross area of land and resultant geometry, prevents it from subdividing in a manner that would have been permitted prior to 1952.

The use and character of the resulting lots would not be inconsistent with the use provisions of the R-20 zone in which the Property is located and with existing development in the immediate area. The Property is surrounded by single-unit dwellings and a single-unit dwelling is proposed on each newly created lot. The proposed lot width of 85.3 ft per lot is closer to compliance with the 100 ft lot width requirement than the existing 170.73 ft lot and is also more consistent with the width of other lots in the immediate area.

The proposed houses on the lots will meet all FAR, setback, height and parking requirements as set forth in the Zoning Ordinance. The lots will be oriented perpendicular to the frontage along Seminary Road, similar to surrounding lots. In addition, the lots will be more similar in size to most of the lots in the immediate area compared to the existing lot size.

Strict adherence to the lot width requirement for which the variance is requested would create a substantial injustice by precluding a two-lot subdivision that, but for the required lot width, would contain enough lot area and frontage to support development in compliance with the bulk and open space requirements of R-20 zone. The unreasonable burden on the development, use and enjoyment of the subdivided Property for two (2) new single-unit dwellings (one per lot), outweighs the land use or land development purposes served by strict adherence to the lot width regulations.

For the reasons stated above the requested variation of lot width should be authorized and the subdivision should be approved.