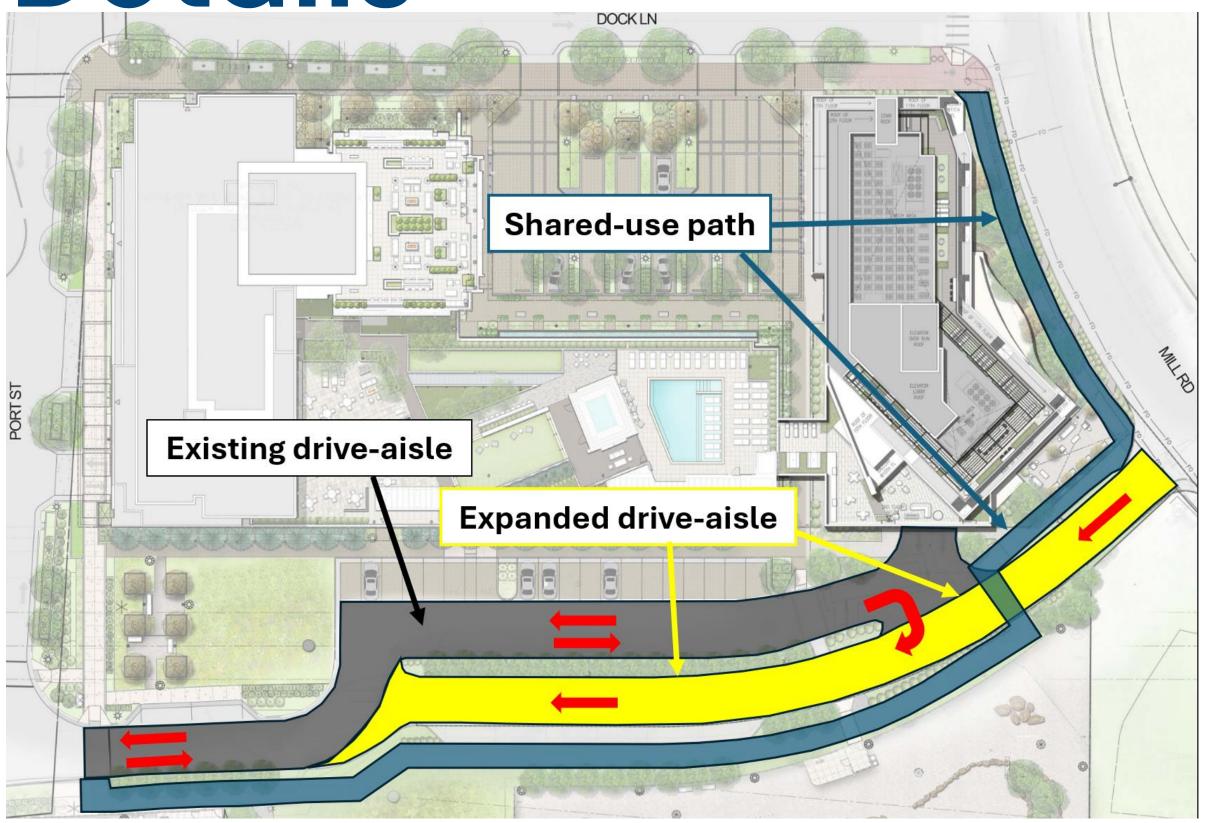

Project Details

- Site Improvements
  - Southern Drive-Aisle
  - Shared Use Path
- Open Space

#### **Benefits**

- Affordable Housing: Two new affordable units
- ▶ Implement Street Grid: Complete southern drive-aisle
- Streetscape Improvements: New shared-use path