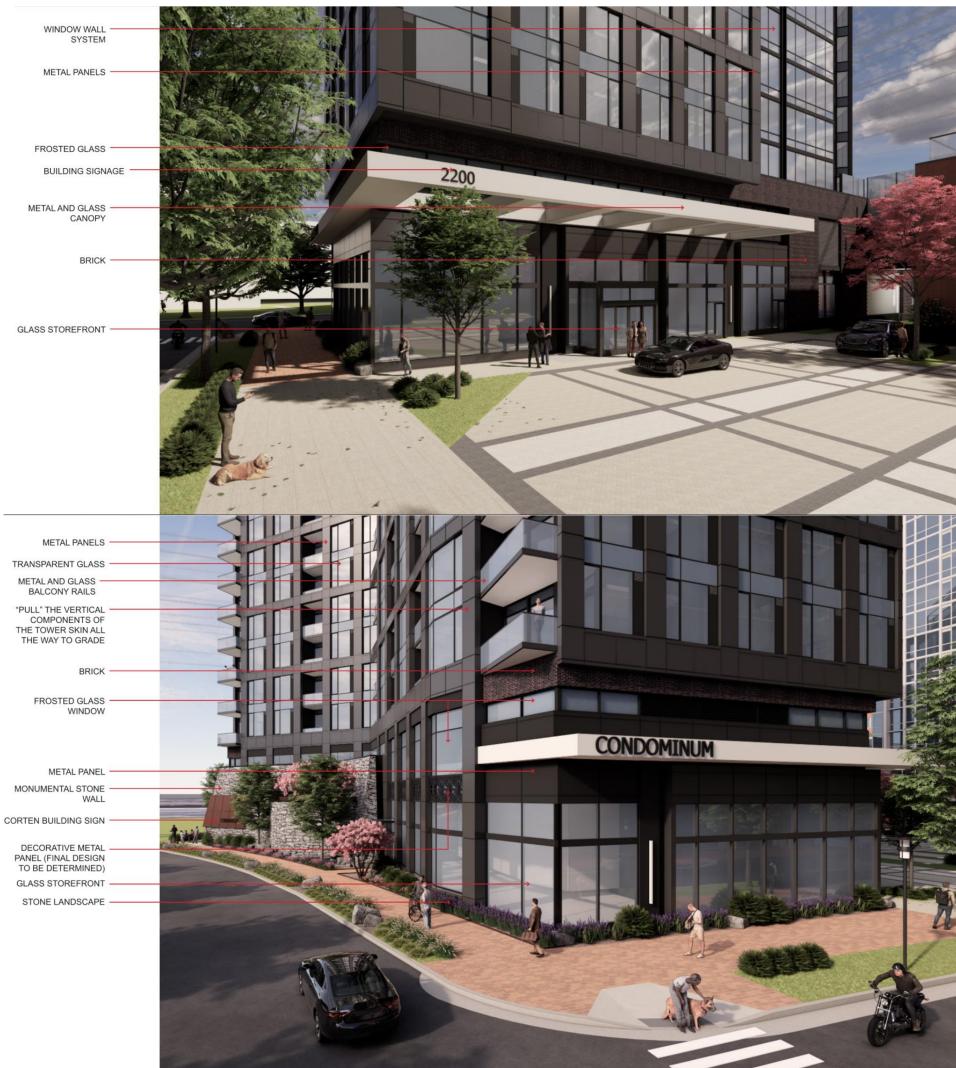

Open Space





### Architecture







## Community

- Carlyle/ Eisenhower East Design Review Board (DRB)
  - May 16, 2024
  - ▶ July 18, 2024
- Alexandria Housing Affordability Advisory Committee (AHAAC)
  - November 6, 2024
- Public Meetings
  - ▶ July 31, 2024
  - November 4, 2024
- Eisenhower Partnership
  - August 16, 2024





# Benefits & Highlights

#### **Benefits**

- Affordable Housing: Two new affordable units
- ▶ Implement Street Grid: Complete southern drive-aisle
- Streetscape Improvements: New shared-use path

#### Highlights

- Stormwater: Exceeds minimum phosphorus removal requirements by over 450%
- Schools: Three new students expected
- Transportation: Improvements to street grid, pedestrian and bike facilities



Staff & Planning Commission

recommend Approval













**ELEVATION 1 - EAST** 1/16" = 1'-0"



**ELEVATION 4 - SOUTH** 1/16" = 1'-0"

#### MATERIAL LEGEND

- 1. STONE
- 2. BRICK
- 3. METAL PANELS
- 4. SPANDREL GLASS
- 5. TRANSPARENT GLASS 6. METAL AND GLASS RAILING
- 7. METAL CANOPY

- 8. ARCHITECTURAL LOUVERS
- CORTEN STEEL
- 10. SPECIAL BRICK PATTERN
- 11. GARAGE INTAKE AND EXHAUST LOUVER
- 12. LIGHT COLORED METAL TRELLIS
- 13. DECORATIVE METAL PANEL
- 14. FROSTED GLASS