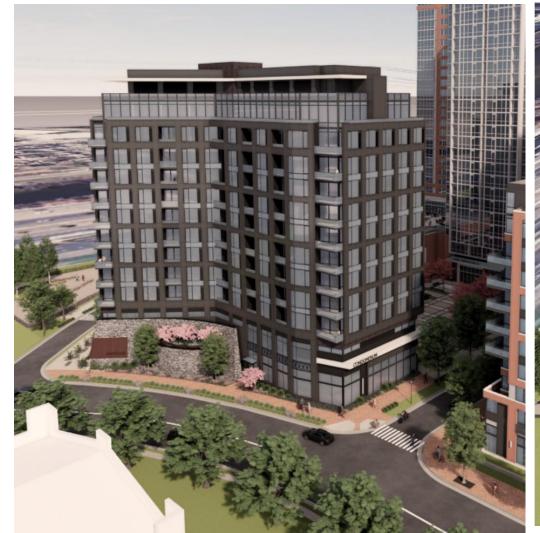

### Architecture

#### **DSUP**

- ► **DSUP amendment** to previously approved DSUP2017-0005 to construct a multi-unit residential building on Block 20 East
  - Modification for Street Trees along Mill Road

- Multi-Unit Residential Building
  - Building Height: 159 ft.
  - ▶ 110 total units
  - Parking
    - 2 levels underground
    - ▶ 1 level above grade
  - Loading dock