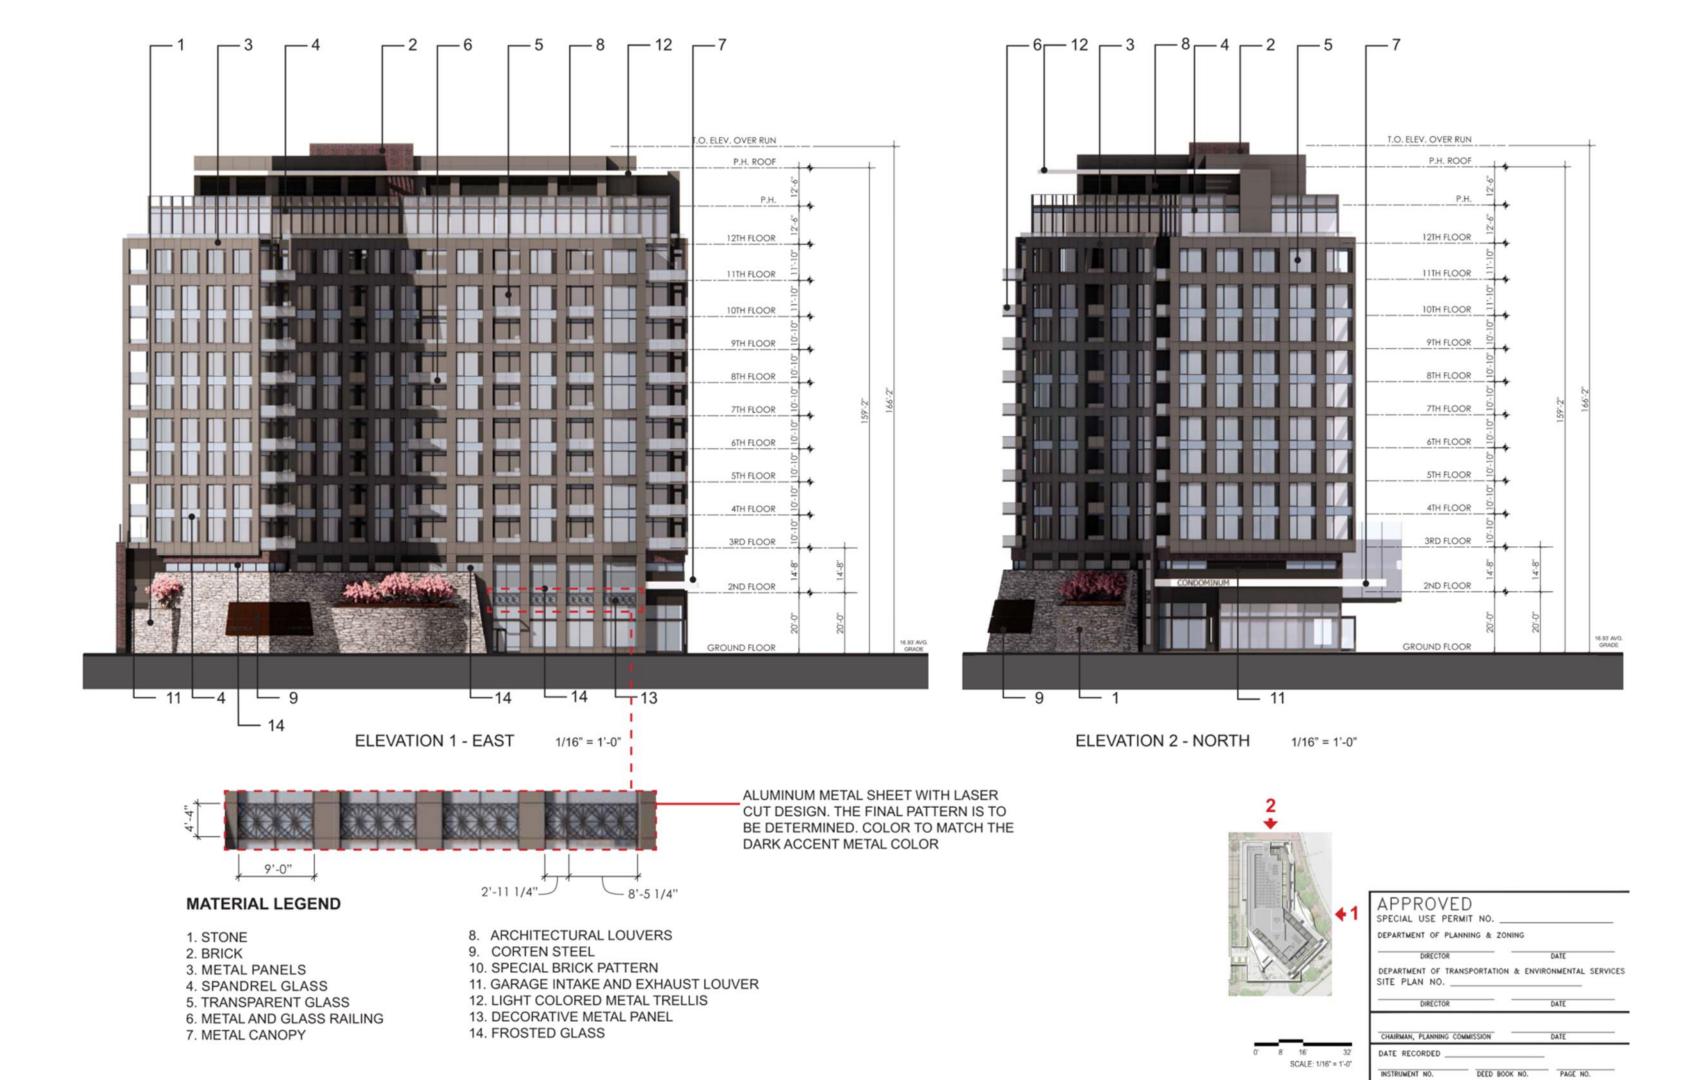

Staff & Planning Commission

recommend Approval

**ELEVATION 1 - EAST** 1/16" = 1'-0"

**ELEVATION 4 - SOUTH** 1/16" = 1'-0"

#### MATERIAL LEGEND

- 1. STONE
- 2. BRICK
- 3. METAL PANELS
- 4. SPANDREL GLASS
- 5. TRANSPARENT GLASS 6. METAL AND GLASS RAILING
- 7. METAL CANOPY

- 8. ARCHITECTURAL LOUVERS
- CORTEN STEEL
- 10. SPECIAL BRICK PATTERN
- 11. GARAGE INTAKE AND EXHAUST LOUVER
- 12. LIGHT COLORED METAL TRELLIS
- 13. DECORATIVE METAL PANEL
- 14. FROSTED GLASS