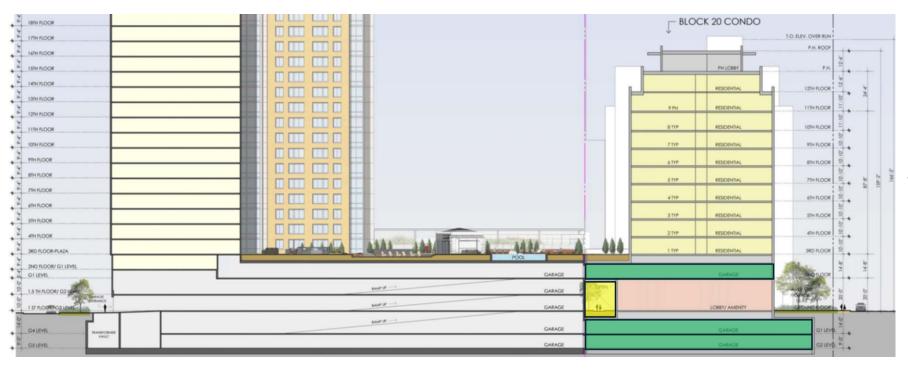

#### **DSUP**

- ► **DSUP amendment** to previously approved DSUP2017-0005 to construct a multi-unit residential building on Block 20 East
  - Modification for Street Trees along Mill Road

- Multi-Unit Residential Building
  - Building Height: 159 ft.
  - ▶ 110 total units
  - Parking
    - 2 levels underground
    - ▶ 1 level above grade
  - Loading dock

Project Details

- Site Improvements
  - Southern Drive-Aisle
  - Shared Use Path
- Open Space