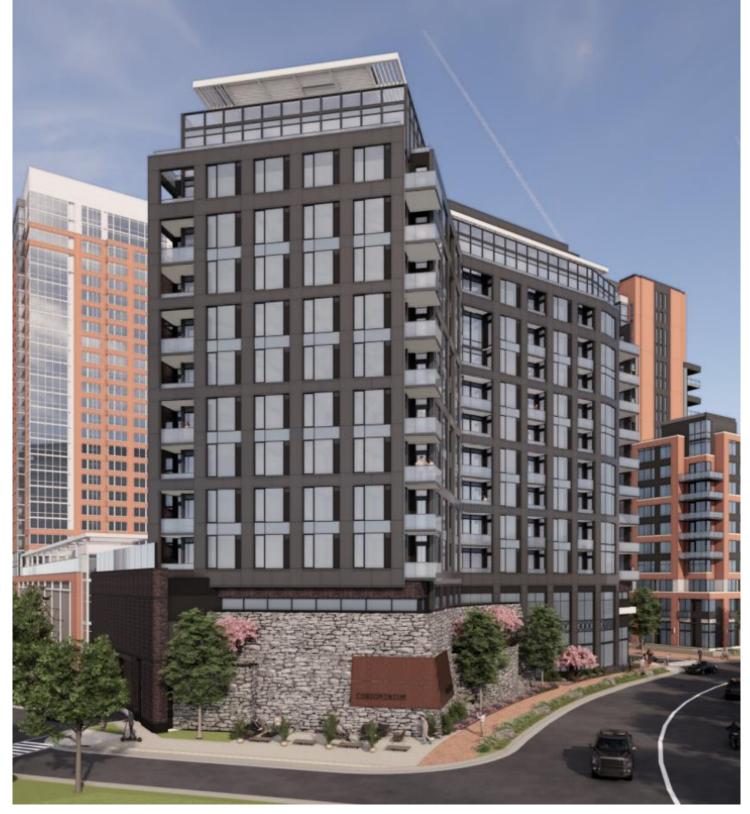

### Architecture

Staff & Planning Commission

recommend Approval

**ELEVATION 1 - EAST** 1/16" = 1'-0"

**ELEVATION 4 - SOUTH** 1/16" = 1'-0"

#### MATERIAL LEGEND

- 1. STONE
- 2. BRICK
- 3. METAL PANELS
- 4. SPANDREL GLASS
- 5. TRANSPARENT GLASS 6. METAL AND GLASS RAILING
- 7. METAL CANOPY

- 8. ARCHITECTURAL LOUVERS
- CORTEN STEEL
- 10. SPECIAL BRICK PATTERN
- 11. GARAGE INTAKE AND EXHAUST LOUVER
- 12. LIGHT COLORED METAL TRELLIS
- 13. DECORATIVE METAL PANEL
- 14. FROSTED GLASS