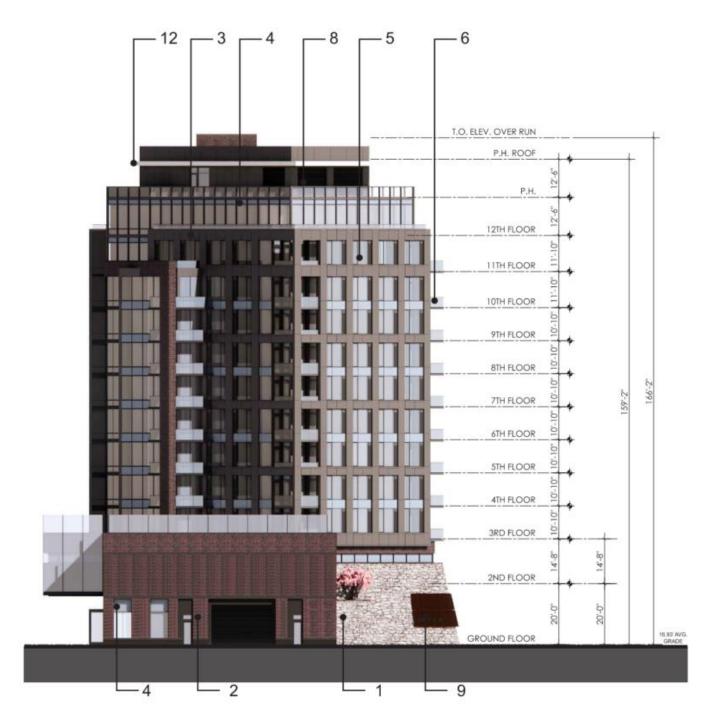

### Architecture

Staff & Planning Commission

recommend Approval

**ELEVATION 1 - EAST** 1/16" = 1'-0"

**ELEVATION 4 - SOUTH** 1/16" = 1'-0"

#### MATERIAL LEGEND

- 1. STONE
- 2. BRICK
- 3. METAL PANELS
- 4. SPANDREL GLASS
- 5. TRANSPARENT GLASS 6. METAL AND GLASS RAILING
- 7. METAL CANOPY

- 8. ARCHITECTURAL LOUVERS
- CORTEN STEEL
- 10. SPECIAL BRICK PATTERN
- 11. GARAGE INTAKE AND EXHAUST LOUVER
- 12. LIGHT COLORED METAL TRELLIS
- 13. DECORATIVE METAL PANEL
- 14. FROSTED GLASS