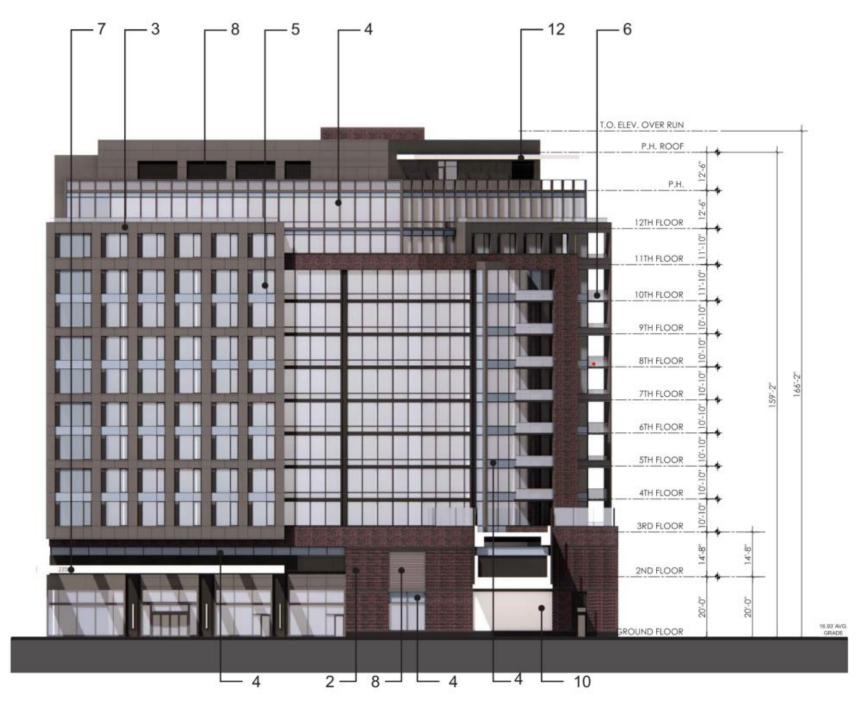

### Architecture

Staff & Planning Commission

recommend Approval

**ELEVATION 1 - EAST** 1/16" = 1'-0"

**ELEVATION 4 - SOUTH** 1/16" = 1'-0"

#### MATERIAL LEGEND

- 1. STONE
- 2. BRICK
- 3. METAL PANELS
- 4. SPANDREL GLASS
- 5. TRANSPARENT GLASS 6. METAL AND GLASS RAILING
- 7. METAL CANOPY

- 8. ARCHITECTURAL LOUVERS
- CORTEN STEEL
- 10. SPECIAL BRICK PATTERN
- 11. GARAGE INTAKE AND EXHAUST LOUVER
- 12. LIGHT COLORED METAL TRELLIS
- 13. DECORATIVE METAL PANEL
- 14. FROSTED GLASS