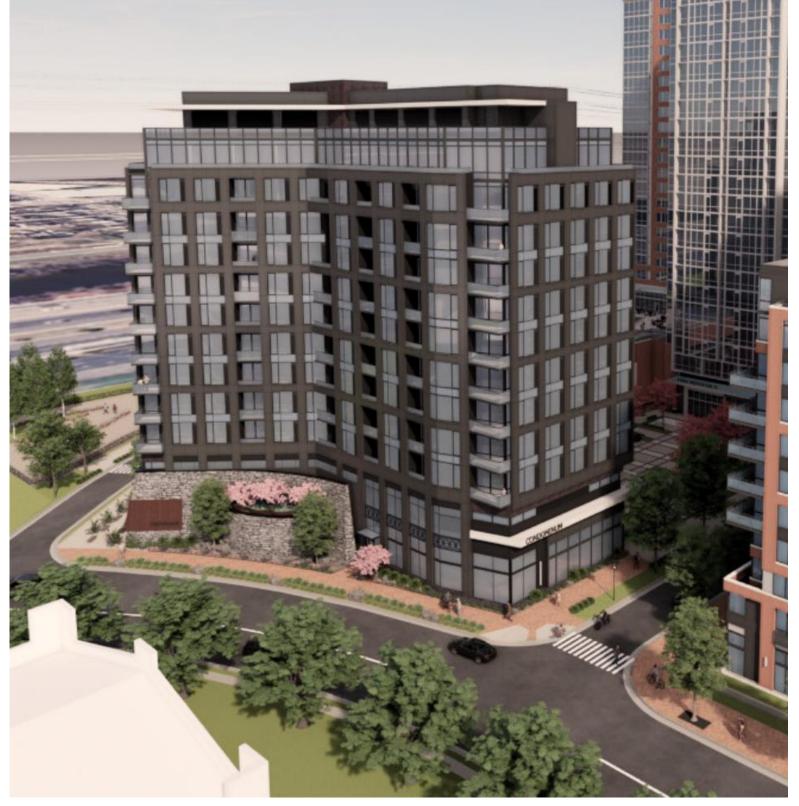

### Architecture

Staff & Planning Commission

recommend Approval

**ELEVATION 1 - EAST** 1/16" = 1'-0"

**ELEVATION 4 - SOUTH** 1/16" = 1'-0"

#### MATERIAL LEGEND

- 1. STONE
- 2. BRICK
- 3. METAL PANELS
- 4. SPANDREL GLASS
- 5. TRANSPARENT GLASS 6. METAL AND GLASS RAILING
- 7. METAL CANOPY

- 8. ARCHITECTURAL LOUVERS
- CORTEN STEEL
- 10. SPECIAL BRICK PATTERN
- 11. GARAGE INTAKE AND EXHAUST LOUVER
- 12. LIGHT COLORED METAL TRELLIS
- 13. DECORATIVE METAL PANEL
- 14. FROSTED GLASS