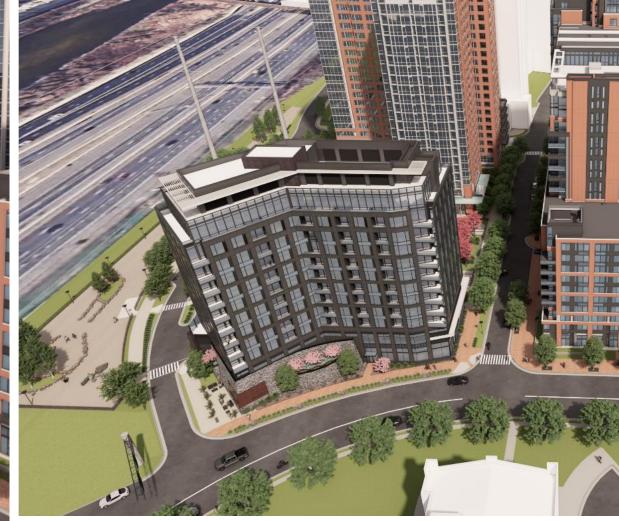

Eisenhower East

Block 20 East Condominium

DSUP2024-10007

2200 Dock Lane

City Council | December 14, 2024





## Project Location





## Land Use Requests

#### **DSUP**

- ► **DSUP amendment** to previously approved DSUP2017-0005 to construct a multi-unit residential building on Block 20 East
  - Modification for Street Trees along Mill Road







- Multi-Unit Residential Building
  - Building Height: 159 ft.
  - ▶ 110 total units
  - Parking
    - 2 levels underground
    - ▶ 1 level above grade
  - Loading dock



Project Details

- Site Improvements
  - Southern Drive-Aisle
  - Shared Use Path
- Open Space





### Architecture







## Community

- Carlyle/ Eisenhower East Design Review Board (DRB)
  - May 16, 2024
  - ▶ July 18, 2024
- Alexandria Housing Affordability Advisory Committee (AHAAC)
  - November 6, 2024
- Public Meetings
  - ▶ July 31, 2024
  - November 4, 2024
- Eisenhower Partnership
  - August 16, 2024





# Benefits & Highlights

#### **Benefits**

- Affordable Housing: Two new affordable units
- ▶ Implement Street Grid: Complete southern drive-aisle
- Streetscape Improvements: New shared-use path

#### Hi