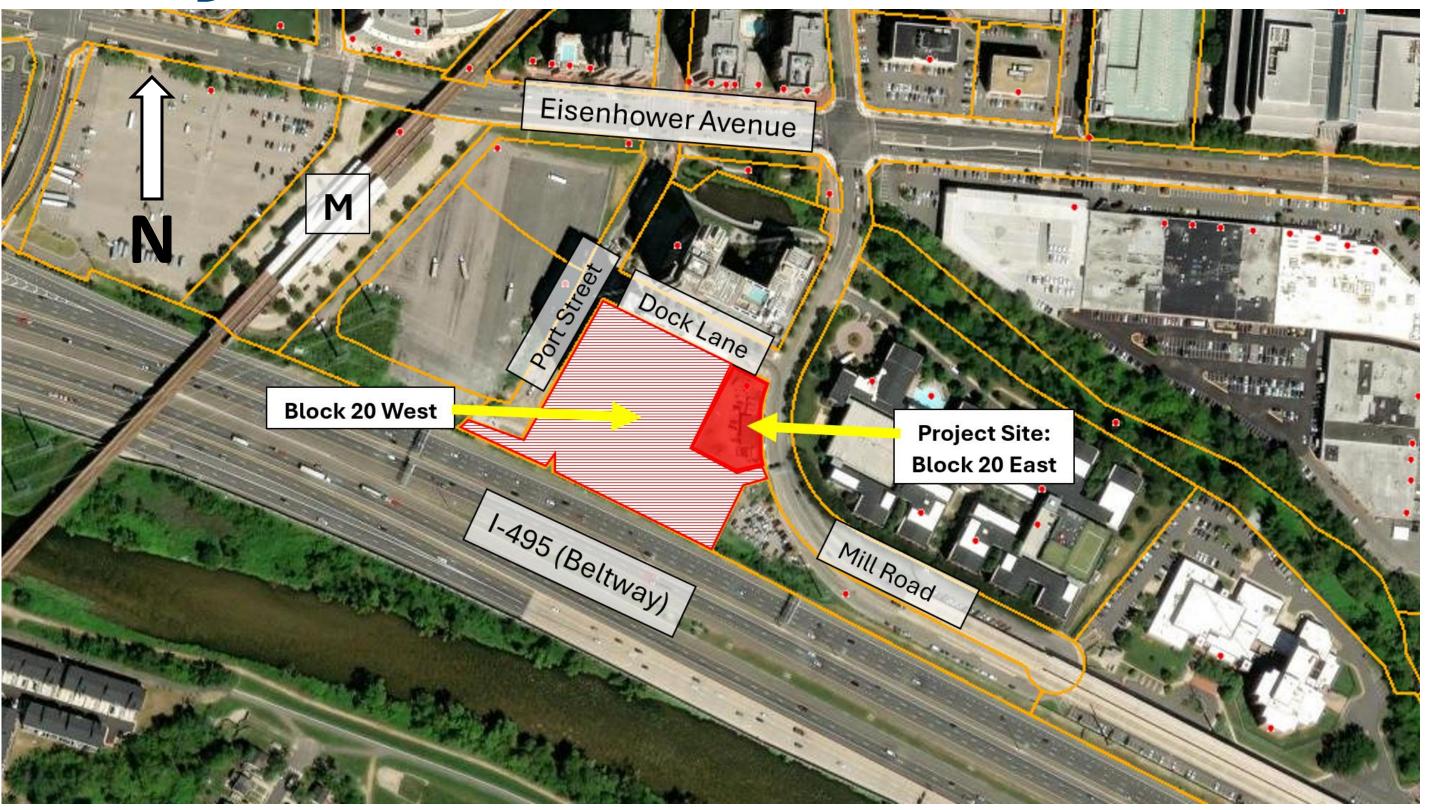

Eisenhower East

Block 20 East Condominium

DSUP2024-10007

2200 Dock Lane

City Council | December 14, 2024





## Project Location





## Land Use Requests

#### **DSUP**

- ► **DSUP amendment** to previously approved DSUP2017-0005 to construct a multi-unit residential building on Block 20 East
  - Modification for Street Trees along Mill Road







- Multi-Unit Residential Building
  - Building Height: 159 ft.
  - ▶ 110 total units
  - Parking
    - 2 levels underground
    - ▶ 1 level above grade
  - Loading dock



Project Details

- Site Improvements
  - Southern Drive-Aisle
  - Shared Use Path
- Open Space





### Architecture







## Community

- Carlyle/ Eisenhower East Design Review Board (DRB)
  - May 16, 2024
  - ▶ July 18, 2024
- Alexandria Housing Affordability Advisory Committee (AHAAC)
  - November 6, 2024
- Public Meetings
  - ▶ July 31, 2024
  - November 4, 2024
- Eisenhower Partnership
  - August