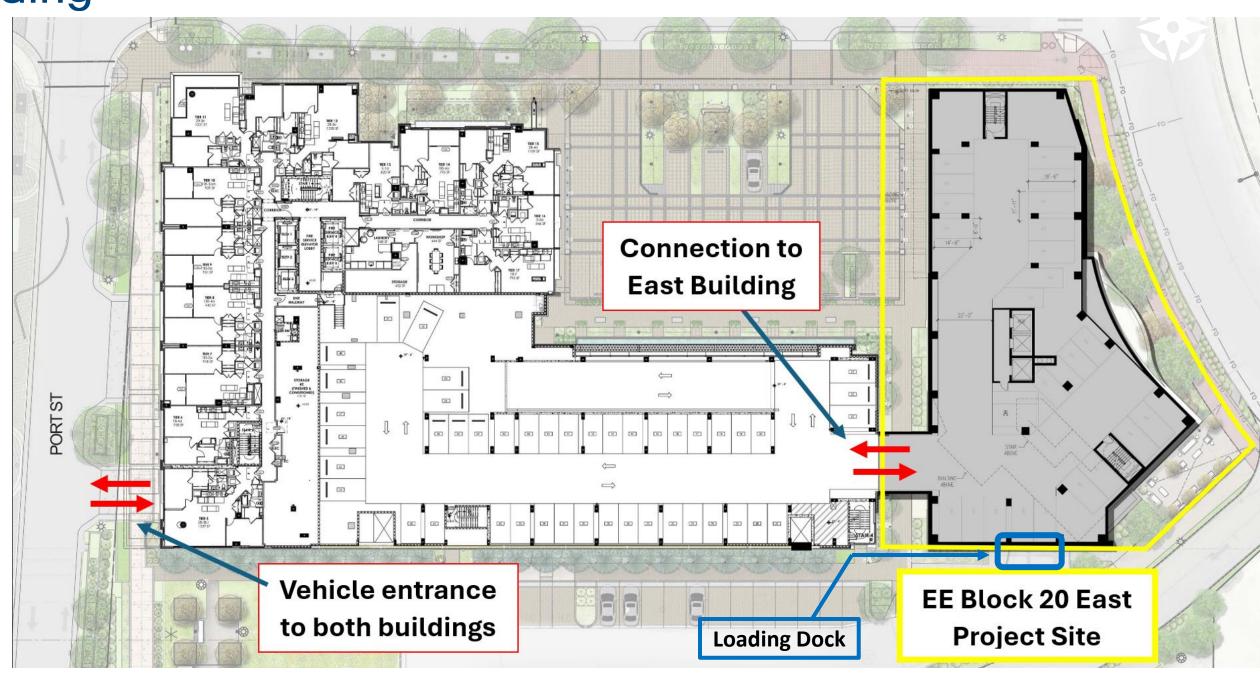

Project Details

- Site Improvements
  - Southern Drive-Aisle
  - Shared Use Path
- Open Space

#### **DSUP**

- ► **DSUP amendment** to previously approved DSUP2017-0005 to construct a multi-unit residential building on Block 20 East
  - Modification for Street Trees along Mill Road

- Multi-Unit Residential Building
  - Building Height: 159 ft.
  - ▶ 110 total units
  - Parking
    - 2 levels underground
    - ▶ 1 level above grade
  - Loading dock