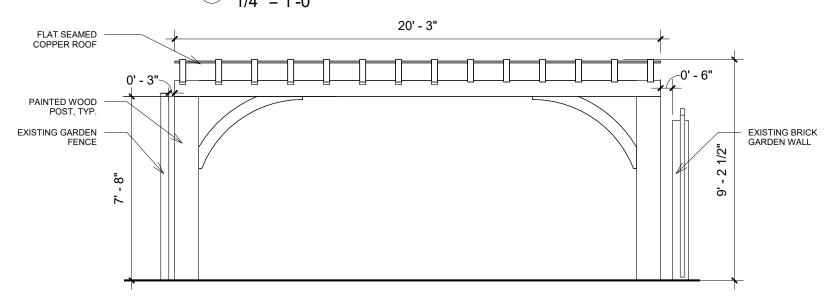

#### I. <u>APPLICANT'S PROPOSAL</u>

The applicant requests a Permit to Demolish/Capsulate (partial) and Certificate of Appropriateness to construct a covered parking structure and to replace existing shutters, windows, and French doors, as well as alterations, at 100 Gibbon Street. The proposed covered parking structure will be approximately 9'- 2 ½" in height with a wood frame and a flat seamed cooper roof. The parking structure will be painted to match the adjacent gate and shutters.

#### Certificate of Appropriateness

Staff has no objection to the proposed alterations. The *Design Guidelines* state that a free-standing accessory structure should complement, not compete with, the architecture of the main building. The use of painted wood and copper also ensures that the parking structure does not detract from the materials of the main building. Approximately, 2'-6" of the parking structure will be visible above the existing brick garden wall, making the structure minimally visible from South Union Street.