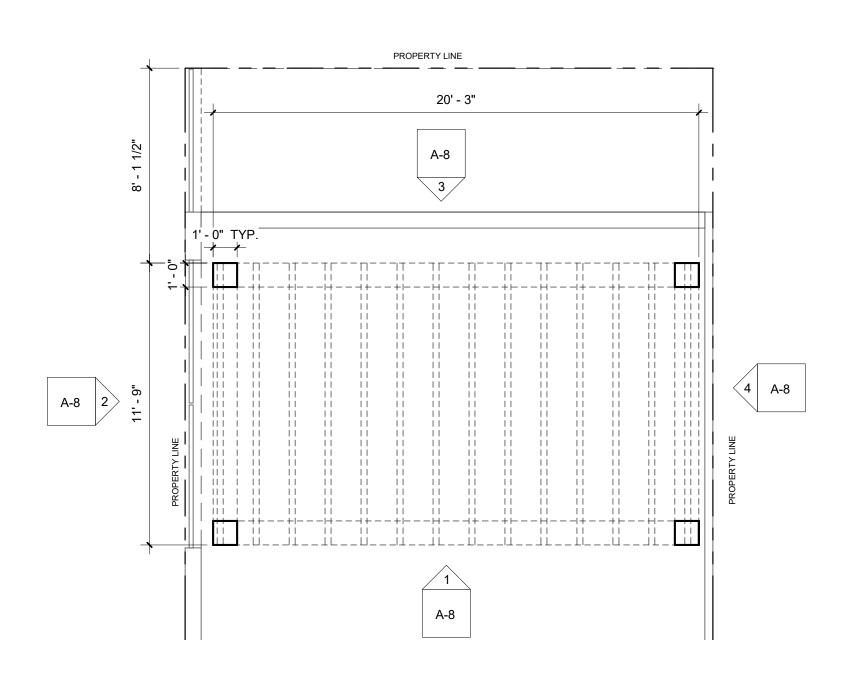

#### I. <u>APPLICANT'S PROPOSAL</u>

The applicant requests a Permit to Demolish/Capsulate (partial) and Certificate of Appropriateness to construct a covered parking structure and to replace existing shutters, windows, and French doors, as well as alterations, at 100 Gibbon Street. The proposed covered parking structure will be approximately 9'- 2 ½" in height with a wood frame and a flat seamed cooper roof. The parking structure will be painted to match the adjacent gate and shutters.

#### Certificate of Appropriateness

Staff has no objection to the proposed alterations. The *Design Guidelines* state that a free-standing accessory structure should complement, not compete with, the architecture of the main building. The use of painted wood and copper also ensures that the parking structure does not detract from the materials of the main building. Approximately, 2'-6" of the parking structure will be visible above the existing brick garden wall, making the structure minimally visible from South Union Street.