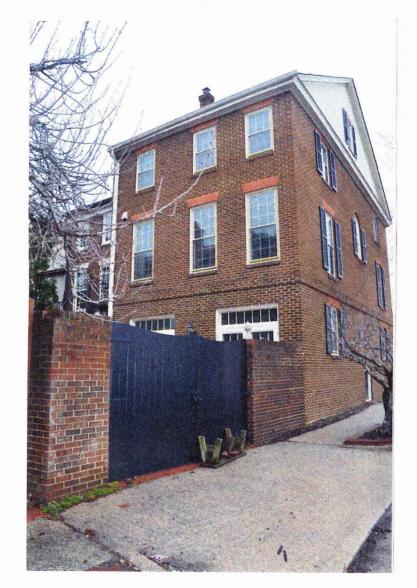

#### I. <u>APPLICANT'S PROPOSAL</u>

The applicant requests a Permit to Demolish/Capsulate (partial) and Certificate of Appropriateness to construct a covered parking structure and to replace existing shutters, windows, and French doors, as well as alterations, at 100 Gibbon Street. The proposed covered parking structure will be approximately 9'- 2 ½" in height with a wood frame and a flat seamed cooper roof. The parking structure will be painted to match the adjacent gate and shutters.

Previous BAR Approvals

12/18/1974 – The Board approved the installation of a gate between 100 Gibbon and 100 Pommander Walk.

#### Certificate of Appropriateness

Staff has no objection to the proposed alterations. The *Design Guidelines* state that a free-standing accessory structure should complement, not compete with, the architecture of the main building. The use of painted wood and copper also ensures that the parking structure does not detract from the materials of the main building. Approximately, 2'-6" of the parking structure will be visible above the existing brick garden wall, making the structure minimally visible from South Union Street.