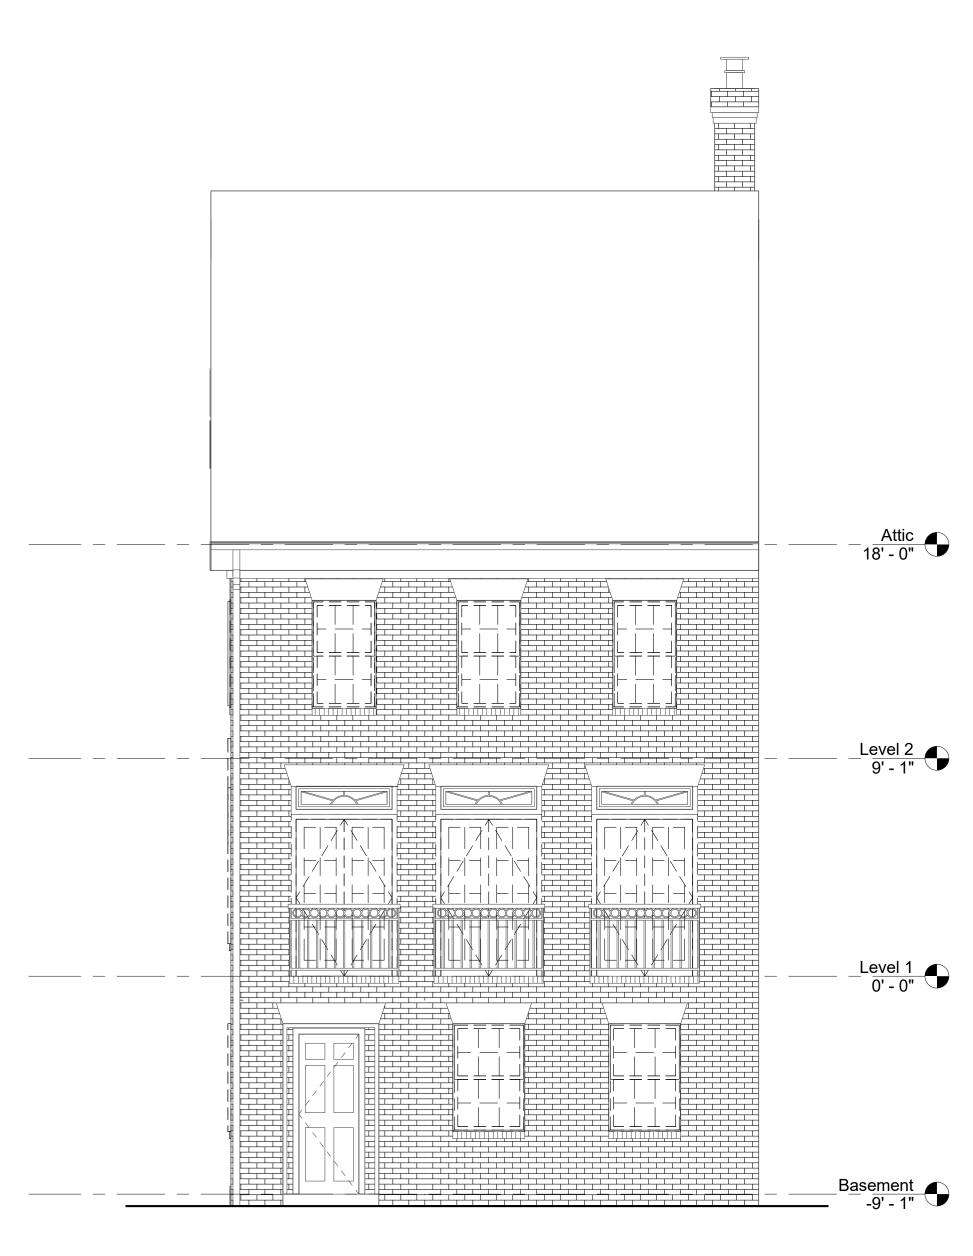

All existing windows and French doors will be replaced with wood double-glazed windows and doors. The proposed materials will match the existing design, configuration, and operation. On the north elevation, the existing transom windows will remain. On the east elevation, approximately 120 square feet of the wall area will be demolished/encapsulated to enlarge existing window openings. The replacement shutters on the east elevation will be fixed, non-operable to match the existing shutters.

The *Design Guidelines* state that windows are a principal character defining feature of a building and serve both functional and aesthetic purposes. The proposed new window openings on the east elevation are architecturally appropriate and will not have a negative impact on the appearance of the structure. The new openings are well arranged and proportional. The proposed replacement materials for the windows and doors complies with the Board's policies and guidelines.