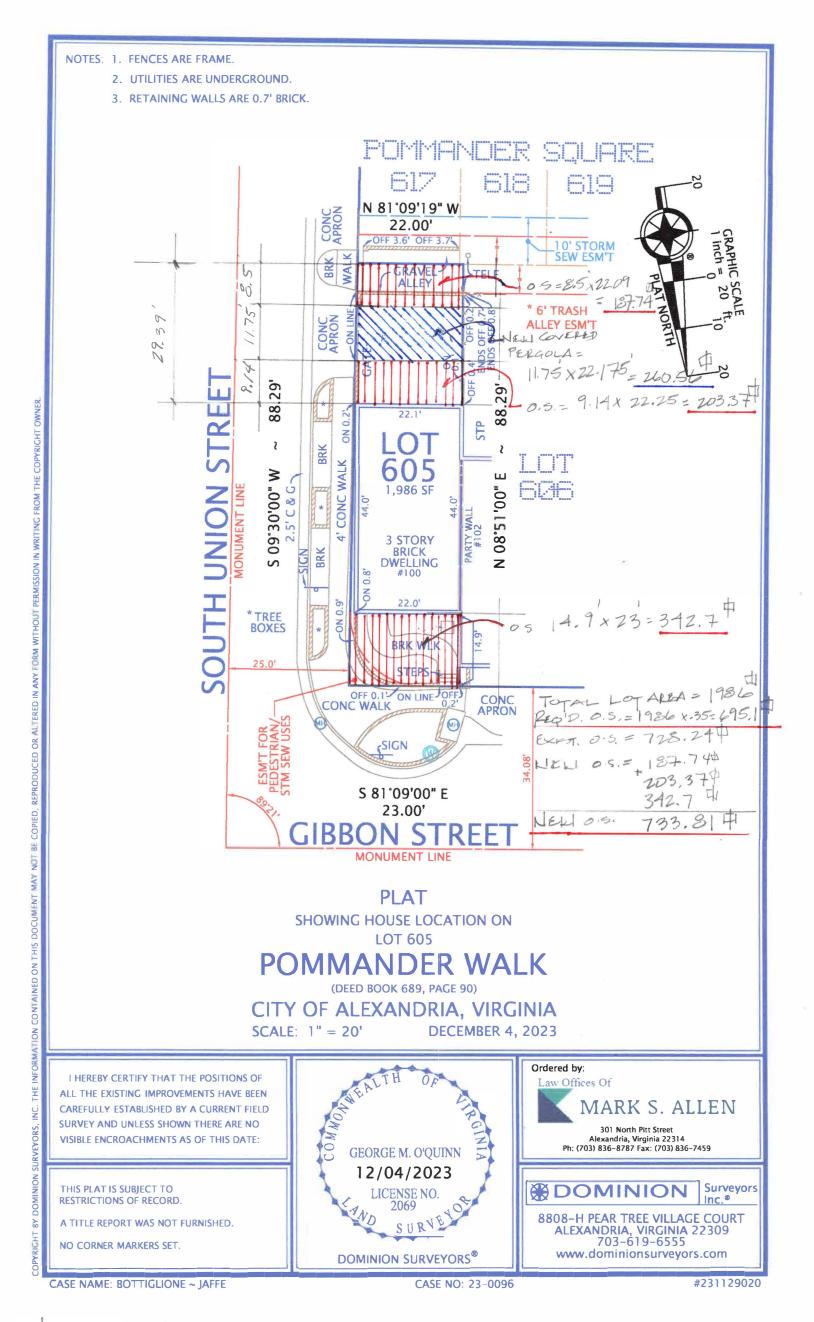

#### I. <u>APPLICANT'S PROPOSAL</u>

The applicant requests a Permit to Demolish/Capsulate (partial) and Certificate of Appropriateness to construct a covered parking structure and to replace existing shutters, windows, and French doors, as well as alterations, at 100 Gibbon Street. The proposed covered parking structure will be approximately 9'- 2 ½" in height with a wood frame and a flat seamed cooper roof. The parking structure will be painted to match the adjacent gate and shutters.

All existing windows and French doors will be replaced with wood double-glazed windows and doors. The proposed materials will match the existing design, configuration, and operation. On the north elevation, the existing transom windows will remain. On the east elevation, approximately 120 square feet of the wall area will be demolished/encapsulated to enlarge existing window openings. The replacement shutters on the east elevation will be fixed, non-operable to match the existing shutters.

#### Certificate of Appropriateness

Staff has no objection to the proposed alterations. The *Design Guidelines* state that a free-standing accessory structure should complement, not compete with, the architecture of the main building. The use of painted wood and copper also ensures that the parking structure does not detract from the materials of the main building. Approximately, 2'-6" of the parking structure will be visible above the existing brick garden wall, making the structure minimally visible from South Union Street.

The *Design Guidelines* state that windows are a principal character defining feature of a building and serve both functional and aesthetic purposes. The proposed new window openings on the east elevation are architecturally appropriate and will not have a negative impact on the appearance of the structure. The new openings are well arranged and proportional. The proposed replacement materials for the windows and doors complies with the Board's policies and guidelines.