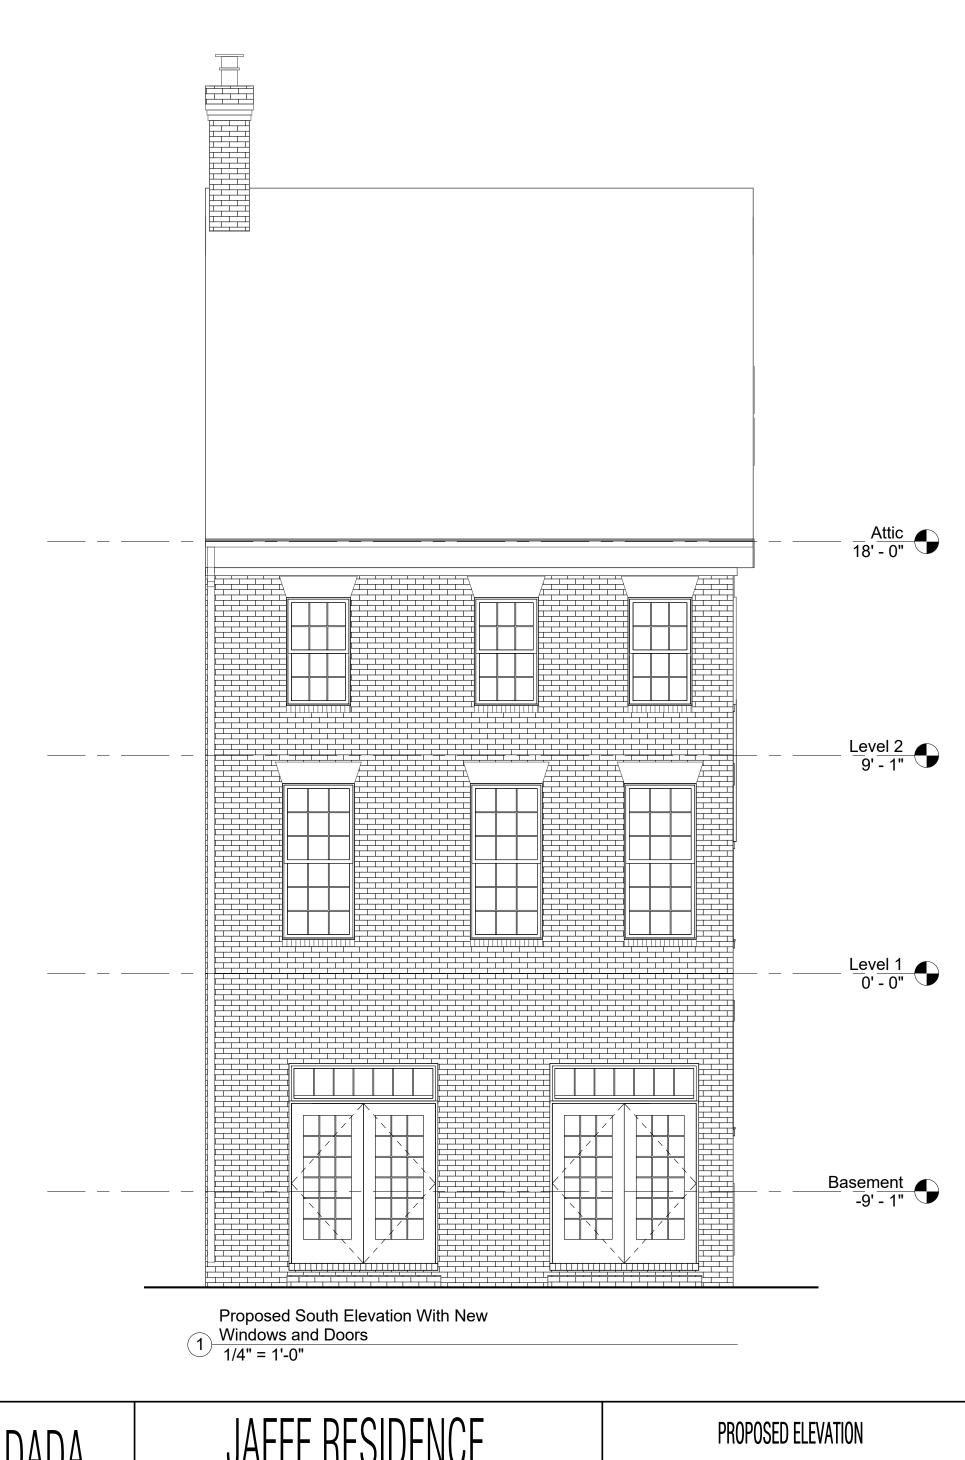

#### I. <u>APPLICANT'S PROPOSAL</u>

The applicant requests a Permit to Demolish/Capsulate (partial) and Certificate of Appropriateness to construct a covered parking structure and to replace existing shutters, windows, and French doors, as well as alterations, at 100 Gibbon Street. The proposed covered parking structure will be approximately 9'- 2 ½" in height with a wood frame and a flat seamed cooper roof. The parking structure will be painted to match the adjacent gate and shutters.

All existing windows and French doors will be replaced with wood double-glazed windows and doors. The proposed materials will match the existing design, configuration, and operation. On the north elevation, the existing transom windows will remain. On the east elevation, approximately 120 square feet of the wall area will be demolished/encapsulated to enlarge existing window openings. The replacement shutters on the east elevation will be fixed, non-operable to match the existing shutters.

The proposed replacement material complies with the BAR's policies and guidelines.

#### II. <u>HISTORY</u>

The subject property was approved as one of six townhouses by the BAR on **February 12, 1969.** The three-bay, three-and-a half story masonry townhouse is a late-building in the colonial revival architectural-style.