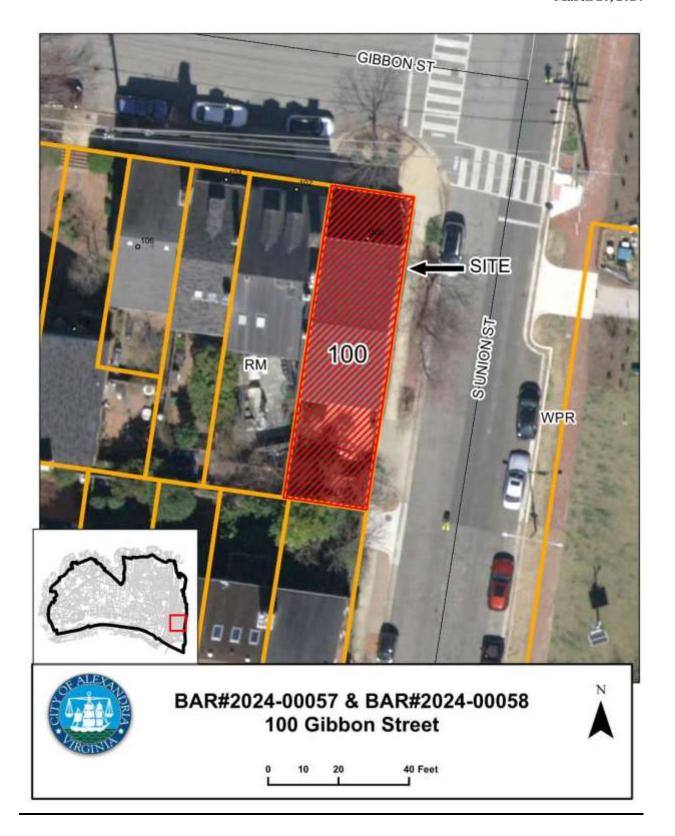

**ISSUE:** Permit to Demolish/Capsulate (partial) and Certificate of Appropriateness

for alterations

**APPLICANT:** Fern & David Jaffe

**LOCATION:** Old and Historic Alexandria District

100 Gibbon Street

**ZONE:** RM/Residential Townhouse Zone

#### I. <u>APPLICANT'S PROPOSAL</u>

The applicant requests a Permit to Demolish/Capsulate (partial) and Certificate of Appropriateness to construct a covered parking structure and to replace existing shutters, windows, and French doors, as well as alterations, at 100 Gibbon Street. The proposed covered parking structure will be approximately 9'- 2 ½" in height with a wood frame and a flat seamed cooper roof. The parking structure will be painted to match the adjacent gate and shutters.