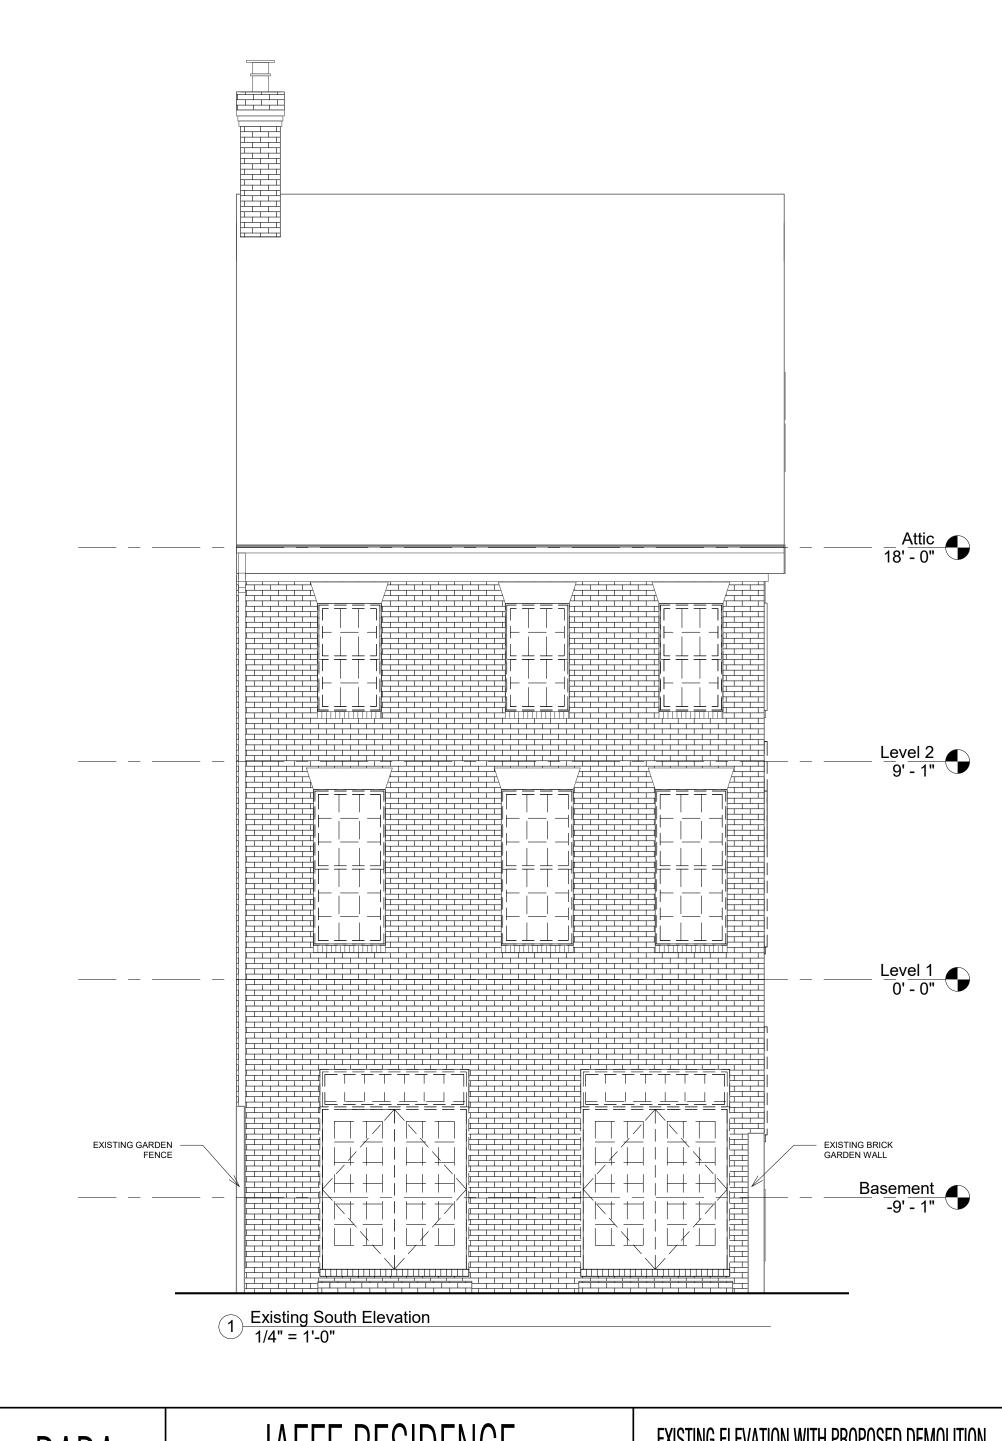

#### II. <u>HISTORY</u>

The subject property was approved as one of six townhouses by the BAR on **February 12, 1969.** The three-bay, three-and-a half story masonry townhouse is a late-building in the colonial revival architectural-style.

Previous BAR Approvals

12/18/1974 – The Board approved the installation of a gate between 100 Gibbon and 100 Pommander Walk.