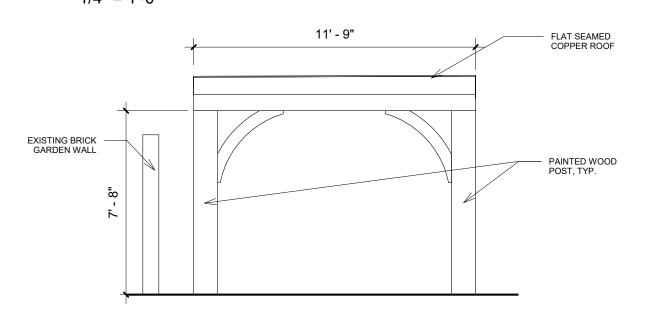

#### I. <u>APPLICANT'S PROPOSAL</u>

The applicant requests a Permit to Demolish/Capsulate (partial) and Certificate of Appropriateness to construct a covered parking structure and to replace existing shutters, windows, and French doors, as well as alterations, at 100 Gibbon Street. The proposed covered parking structure will be approximately 9'- 2 ½" in height with a wood frame and a flat seamed cooper roof. The parking structure will be painted to match the adjacent gate and shutters.

#### Certificate of Appropriateness

Staff has no objection to the proposed alterations. The *Design Guidelines* state that a free-standing accessory structure should complement, not compete with, the architecture of the main building. The use of painted wood and copper also ensures that the parking structure does not detract from the materials of the main building. Approximately, 2'-6" of the parking structure will be visible above the existing brick garden wall, making the structure minimally visible from South Union Street.