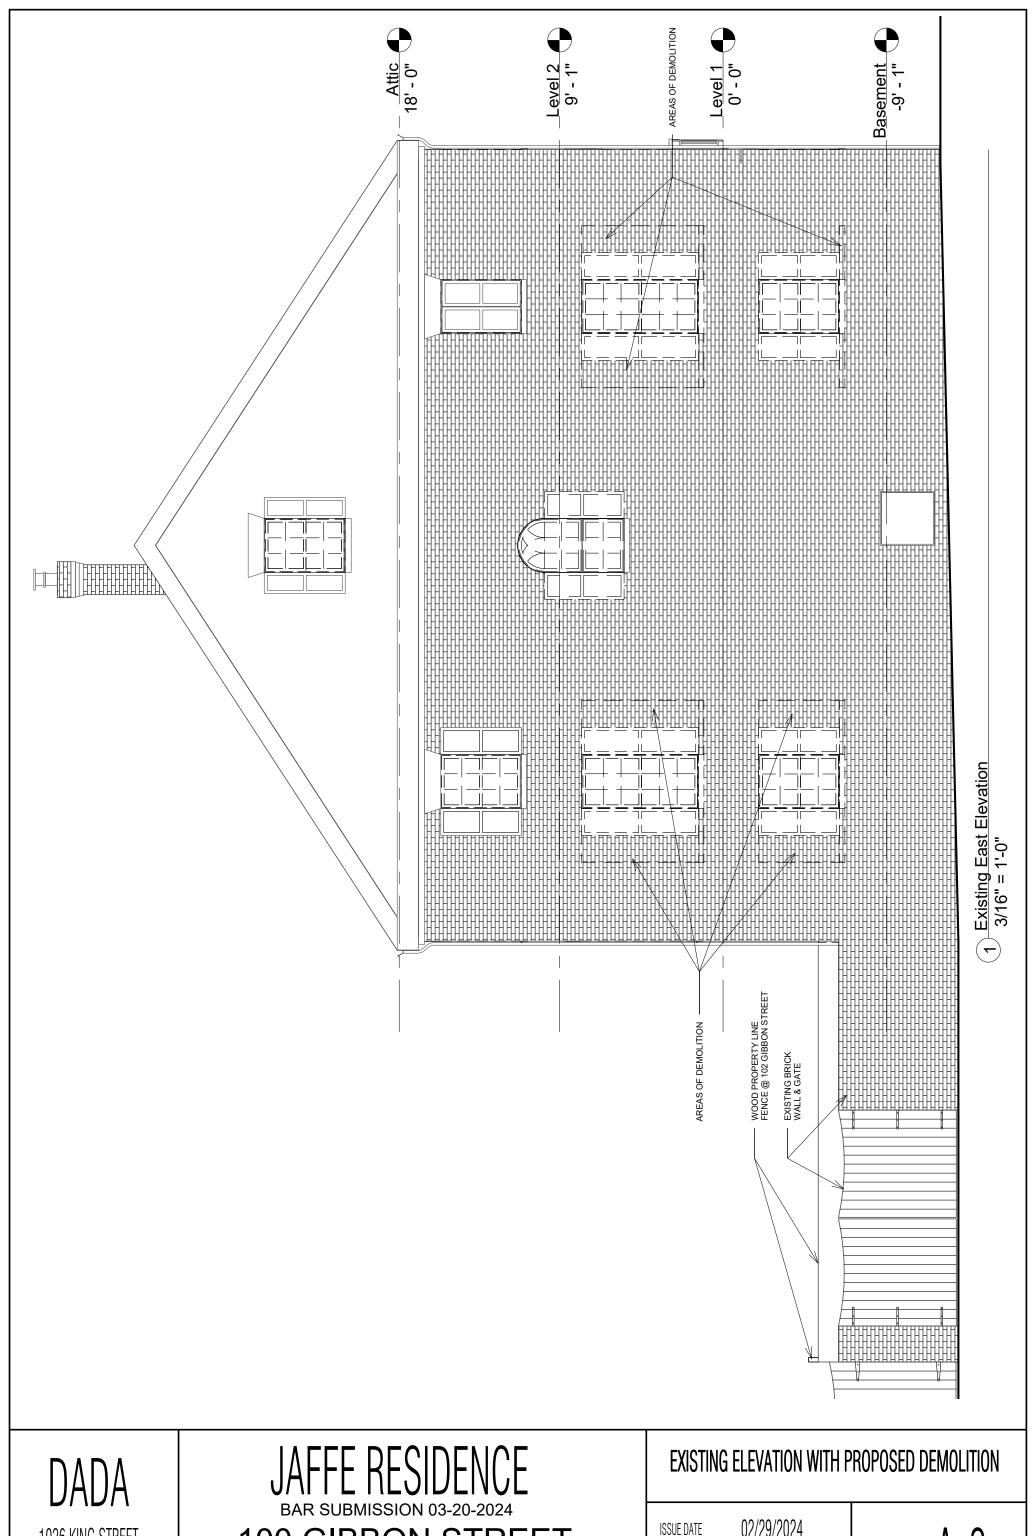

#### I. <u>APPLICANT'S PROPOSAL</u>

The applicant requests a Permit to Demolish/Capsulate (partial) and Certificate of Appropriateness to construct a covered parking structure and to replace existing shutters, windows, and French doors, as well as alterations, at 100 Gibbon Street. The proposed covered parking structure will be approximately 9'- 2 ½" in height with a wood frame and a flat seamed cooper roof. The parking structure will be painted to match the adjacent gate and shutters.

All existing windows and French doors will be replaced with wood double-glazed windows and doors. The proposed materials will match the existing design, configuration, and operation. On the north elevation, the existing transom windows will remain. On the east elevation, approximately 120 square feet of the wall area will be demolished/encapsulated to enlarge existing window openings. The replacement shutters on the east elevation will be fixed, non-operable to match the existing shutters.

#### Permit to Demolish/Capsulate

In considering a Permit to Demolish/Capsulate, the Board must consider the following criteria set forth in the Zoning Ordinance, §10-105(B), which relate only to the subject property and not to neighboring properties. The Board has purview of the proposed demolition/capsulation regardless of visibility.

The analysis of the standards indicated above relate only to the portions of the wall area proposed for demolition/capsulation. In the opinion of staff, none of the criteria for demolition and capsulation are met and the Permit to Demolish/Capsulate should be granted. The areas proposed for demolition/capsulation are not of unusual or uncommon design and can easily be replicated.