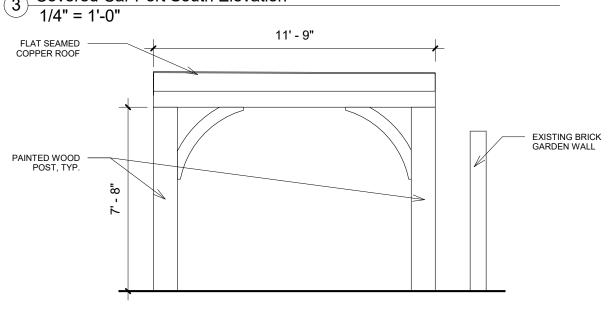

#### I. <u>APPLICANT'S PROPOSAL</u>

The applicant requests a Permit to Demolish/Capsulate (partial) and Certificate of Appropriateness to construct a covered parking structure and to replace existing shutters, windows, and French doors, as well as alterations, at 100 Gibbon Street. The proposed covered parking structure will be approximately 9'- 2 ½" in height with a wood frame and a flat seamed cooper roof. The parking structure will be painted to match the adjacent gate and shutters.

#### Certificate of Appropriateness

Staff has no objection to the proposed alterations. The *Design Guidelines* state that a free-standing accessory structure should complement, not compete with, the architecture of the main building. The use of painted wood and copper also ensures that the parking structure does not detract from the materials of the main building. Approximately, 2'-6" of the parking structure will be visible above the existing brick garden wall, making the structure minimally visible from South Union Street.