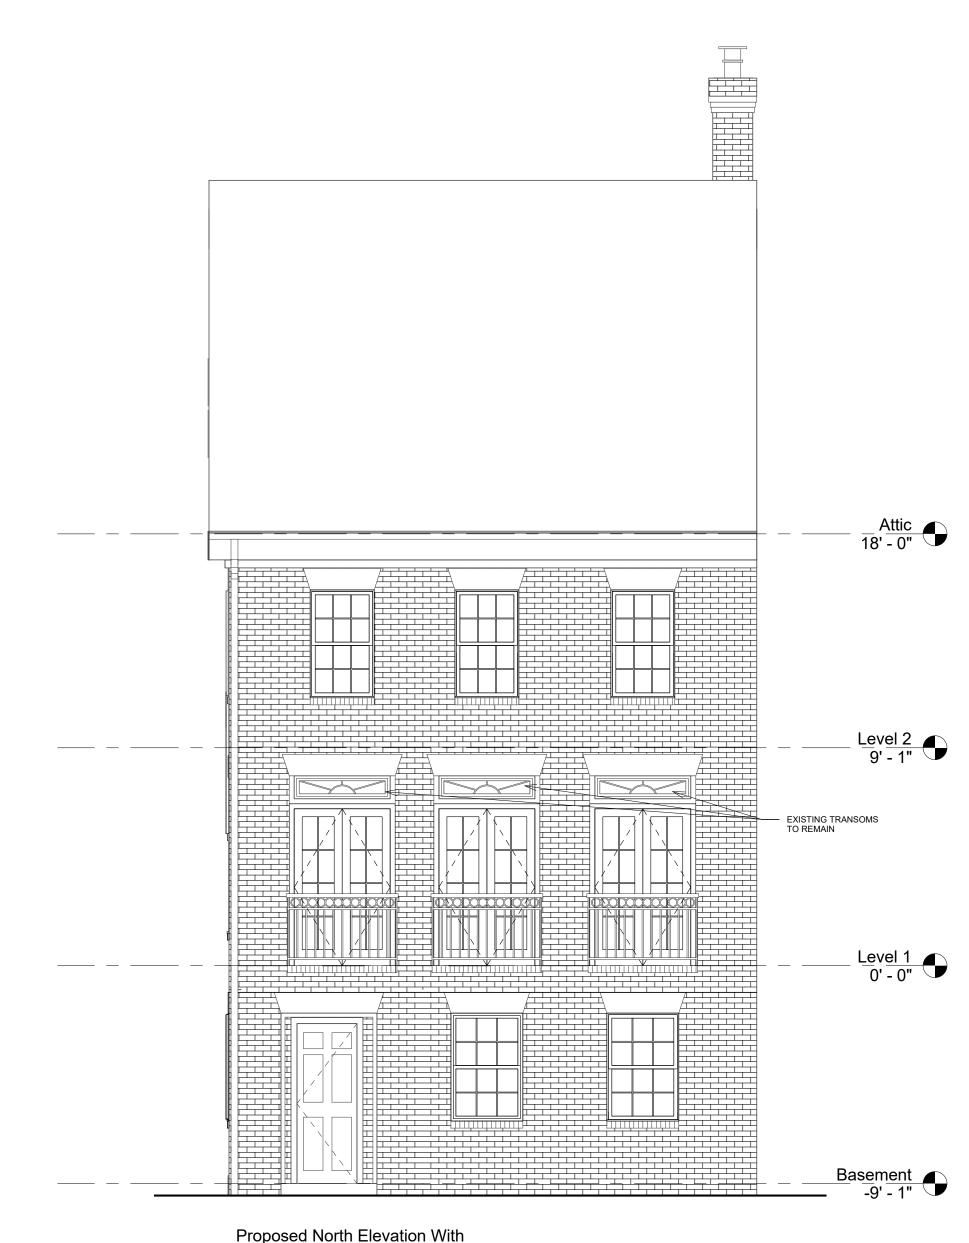

All existing windows and French doors will be replaced with wood double-glazed windows and doors. The proposed materials will match the existing design, configuration, and operation. On the north elevation, the existing transom windows will remain. On the east elevation, approximately 120 square feet of the wall area will be demolished/encapsulated to enlarge existing window openings. The replacement shutters on the east elevation will be fixed, non-operable to match the existing shutters.

The *Design Guidelines* state that windows are a principal character defining feature of a building and serve both functional and aesthetic purposes. The proposed new window openings on the east elevation are architecturally appropriate and will not have a negative impact on the appearance of the structure. The new openings are well arranged and proportional. The proposed replacement materials for the windows and doors complies with the Board's policies and guidelines.