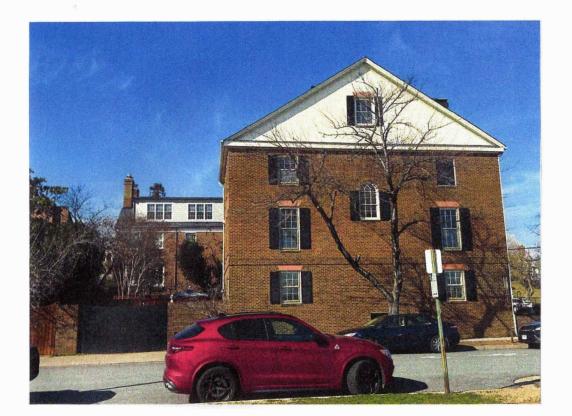

#### I. <u>APPLICANT'S PROPOSAL</u>

The applicant requests a Permit to Demolish/Capsulate (partial) and Certificate of Appropriateness to construct a covered parking structure and to replace existing shutters, windows, and French doors, as well as alterations, at 100 Gibbon Street. The proposed covered parking structure will be approximately 9'- 2 ½" in height with a wood frame and a flat seamed cooper roof. The parking structure will be painted to match the adjacent gate and shutters.

#### II. <u>HISTORY</u>

The subject property was approved as one of six townhouses by the BAR on **February 12, 1969.** The three-bay, three-and-a half story masonry townhouse is a late-building in the colonial revival architectural-style.

#### Certificate of Appropriateness

Staff has no objection to the proposed alterations. The *Design Guidelines* state that a free-standing accessory structure should complement, not compete with, the architecture of the main building. The use of painted wood and copper also ensures that the parking structure does not detract from the materials of the main building. Approximately, 2'-6" of the parking structure will be visible above the existing brick garden wall, making the structure minimally visible from South Union Street.