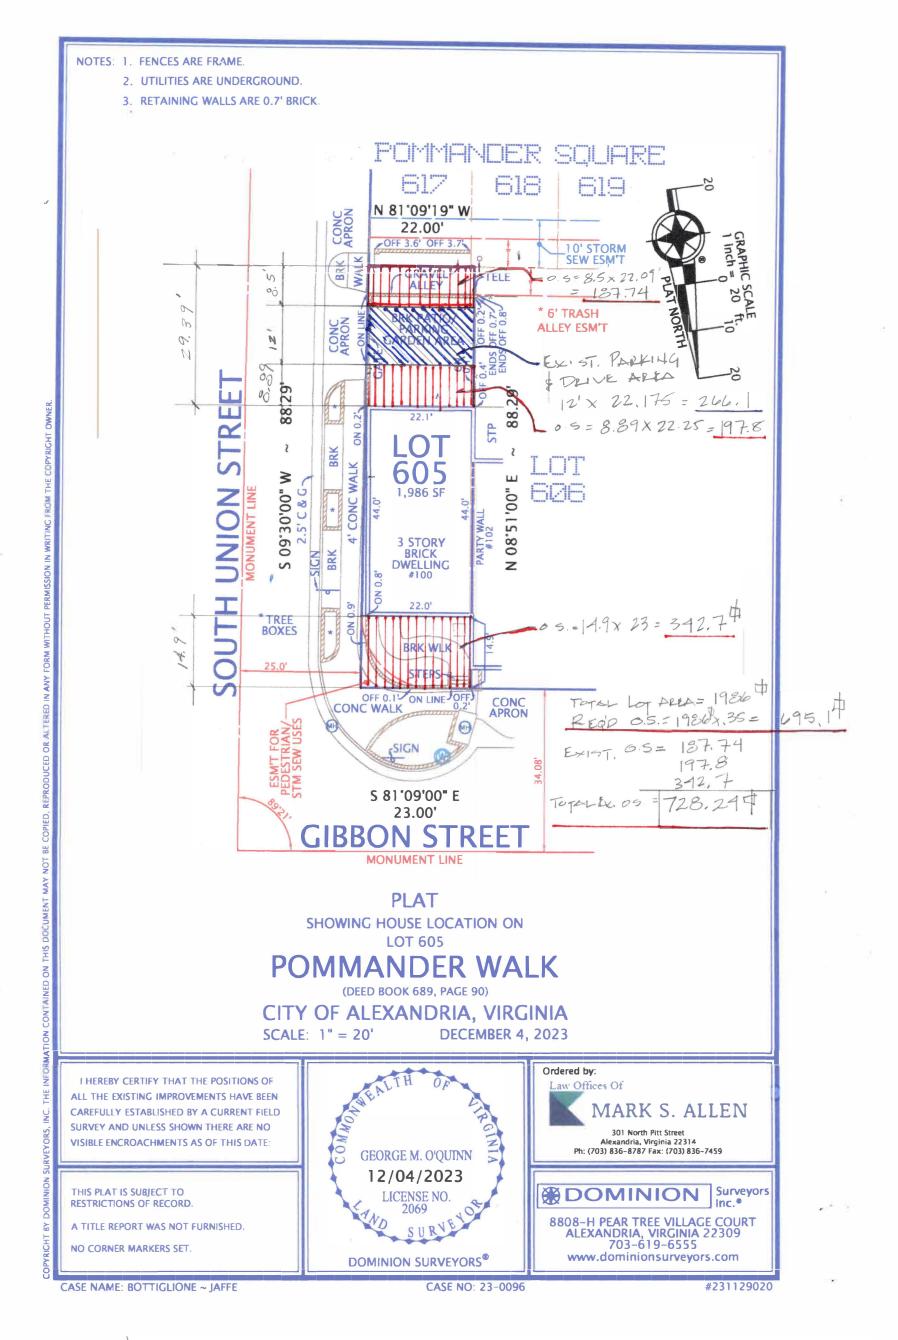

#### I. <u>APPLICANT'S PROPOSAL</u>

The applicant requests a Permit to Demolish/Capsulate (partial) and Certificate of Appropriateness to construct a covered parking structure and to replace existing shutters, windows, and French doors, as well as alterations, at 100 Gibbon Street. The proposed covered parking structure will be approximately 9'- 2 ½" in height with a wood frame and a flat seamed cooper roof. The parking structure will be painted to match the adjacent gate and shutters.

All existing windows and French doors will be replaced with wood double-glazed windows and doors. The proposed materials will match the existing design, configuration, and operation. On the north elevation, the existing transom windows will remain. On the east elevation, approximately 120 square feet of the wall area will be demolished/encapsulated to enlarge existing window openings. The replacement shutters on the east elevation will be fixed, non-operable to match the existing shutters.

#### Certificate of Appropriateness

Staff has no objection to the proposed alterations. The *Design Guidelines* state that a free-standing accessory structure should complement, not compete with, the architecture of the main building. The use of painted wood and copper also ensures that the parking structure does not detract from the materials of the main building. Approximately, 2'-6" of the parking structure will be visible above the existing brick garden wall, making the structure minimally visible from South Union Street.

The *Design Guidelines* state that windows are a principal character defining feature of a building and serve both functional and aesthetic purposes. The proposed new window openings on the east elevation are architecturally appropriate and will not have a negative impact on the appearance of the structure. The new openings are well arranged and proportional. The proposed replacement materials for the windows and doors complies with the Board's policies and guidelines.