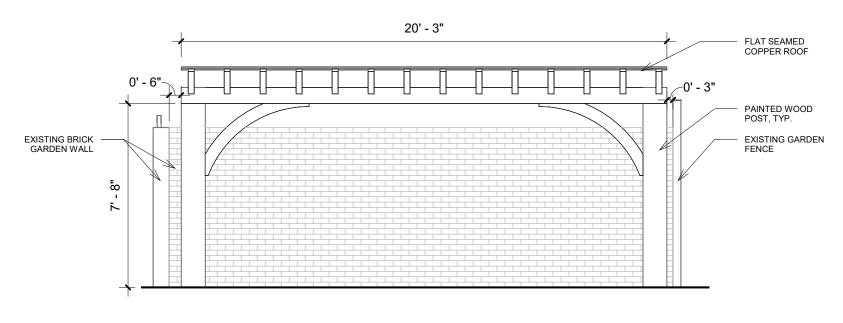

#### I. <u>APPLICANT'S PROPOSAL</u>

The applicant requests a Permit to Demolish/Capsulate (partial) and Certificate of Appropriateness to construct a covered parking structure and to replace existing shutters, windows, and French doors, as well as alterations, at 100 Gibbon Street. The proposed covered parking structure will be approximately 9'- 2 ½" in height with a wood frame and a flat seamed cooper roof. The parking structure will be painted to match the adjacent gate and shutters.

#### Certificate of Appropriateness

Staff has no objection to the proposed alterations. The *Design Guidelines* state that a free-standing accessory structure should complement, not compete with, the architecture of the main building. The use of painted wood and copper also ensures that the parking structure does not detract from the materials of the main building. Approximately, 2'-6" of the parking structure will be visible above the existing brick garden wall, making the structure minimally visible from South Union Street.