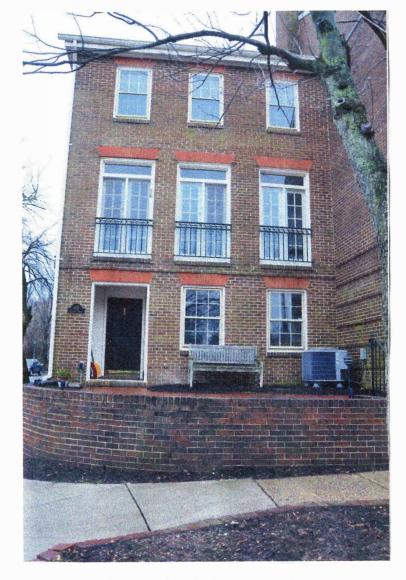

#### I. <u>APPLICANT'S PROPOSAL</u>

The applicant requests a Permit to Demolish/Capsulate (partial) and Certificate of Appropriateness to construct a covered parking structure and to replace existing shutters, windows, and French doors, as well as alterations, at 100 Gibbon Street. The proposed covered parking structure will be approximately 9'- 2 ½" in height with a wood frame and a flat seamed cooper roof. The parking structure will be painted to match the adjacent gate and shutters.

All existing windows and French doors will be replaced with wood double-glazed windows and doors. The proposed materials will match the existing design, configuration, and operation. On the north elevation, the existing transom windows will remain. On the east elevation, approximately 120 square feet of the wall area will be demolished/encapsulated to enlarge existing window openings. The replacement shutters on the east elevation will be fixed, non-operable to match the existing shutters.

#### II. <u>HISTORY</u>

The subject property was approved as one of six townhouses by the BAR on **February 12, 1969.** The three-bay, three-and-a half story masonry townhouse is a late-building in the colonial revival architectural-style.