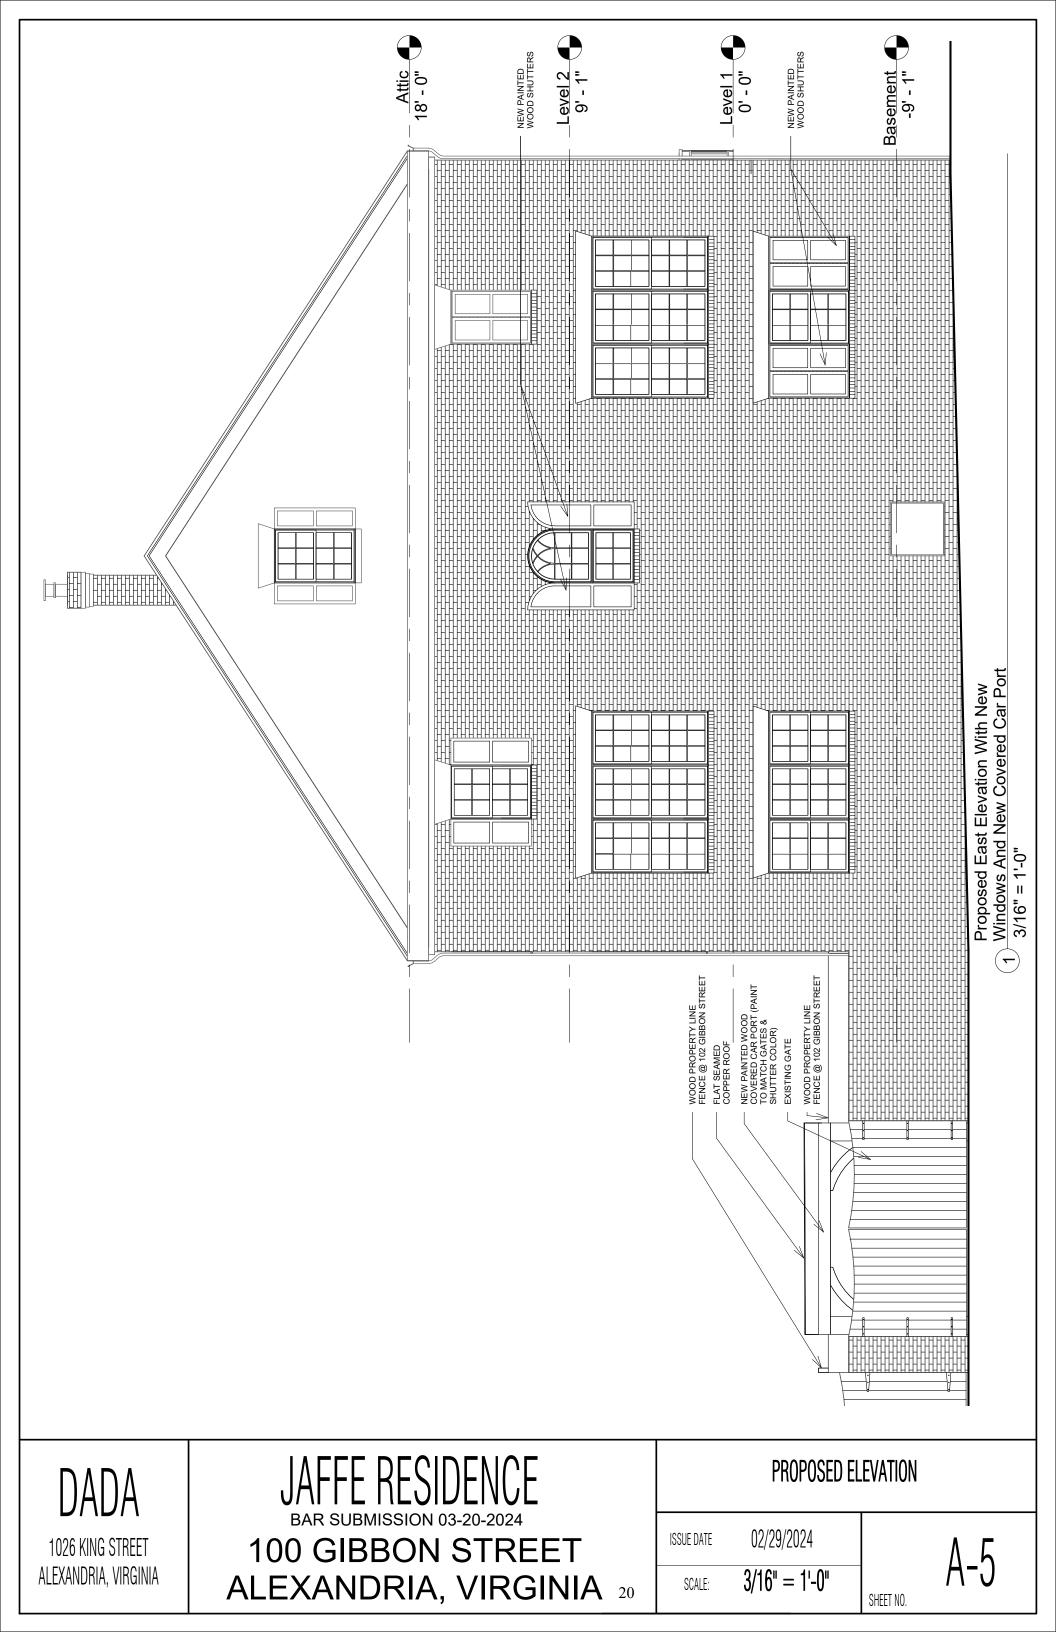

#### I. <u>APPLICANT'S PROPOSAL</u>

The applicant requests a Permit to Demolish/Capsulate (partial) and Certificate of Appropriateness to construct a covered parking structure and to replace existing shutters, windows, and French doors, as well as alterations, at 100 Gibbon Street. The proposed covered parking structure will be approximately 9'- 2 ½" in height with a wood frame and a flat seamed cooper roof. The parking structure will be painted to match the adjacent gate and shutters.

All existing windows and French doors will be replaced with wood double-glazed windows and doors. The proposed materials will match the existing design, configuration, and operation. On the north elevation, the existing transom windows will remain. On the east elevation, approximately 120 square feet of the wall area will be demolished/encapsulated to enlarge existing window openings. The replacement shutters on the east elevation will be fixed, non-operable to match the existing shutters.

#### Certificate of Appropriateness

Staff has no objection to the proposed alterations. The *Design Guidelines* state that a free-standing accessory structure should complement, not compete with, the architecture of the main building. The use of painted wood and copper also ensures that the parking structure does not detract from the materials of the main building. Approximately, 2'-6" of the parking structure will be visible above the existing brick garden wall, making the structure minimally visible from South Union Street.

The *Design Guidelines* state that windows are a principal character defining feature of a building and serve both functional and aesthetic purposes. The proposed new window openings on the east elevation are architecturally appropriate and will not have a negative impact on the appearance of the structure. The new openings are well arranged and proportional. The proposed replacement materials for the windows and doors complies with the Board's policies and guidelines.