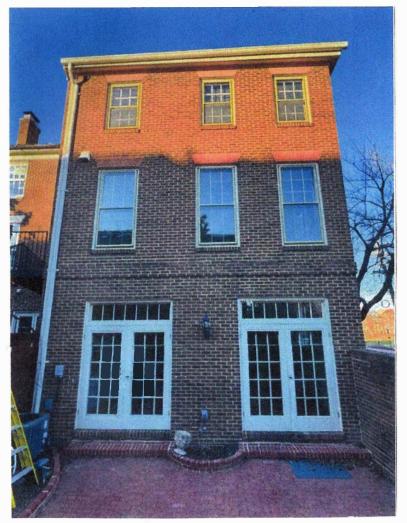

All existing windows and French doors will be replaced with wood double-glazed windows and doors. The proposed materials will match the existing design, configuration, and operation. On the north elevation, the existing transom windows will remain. On the east elevation, approximately 120 square feet of the wall area will be demolished/encapsulated to enlarge existing window openings. The replacement shutters on the east elevation will be fixed, non-operable to match the existing shutters.

The *Design Guidelines* state that windows are a principal character defining feature of a building and serve both functional and aesthetic purposes. The proposed new window openings on the east elevation are architecturally appropriate and will not have a negative impact on the appearance of the structure. The new openings are well arranged and proportional. The proposed replacement materials for the windows and doors complies with the Board's policies and guidelines.