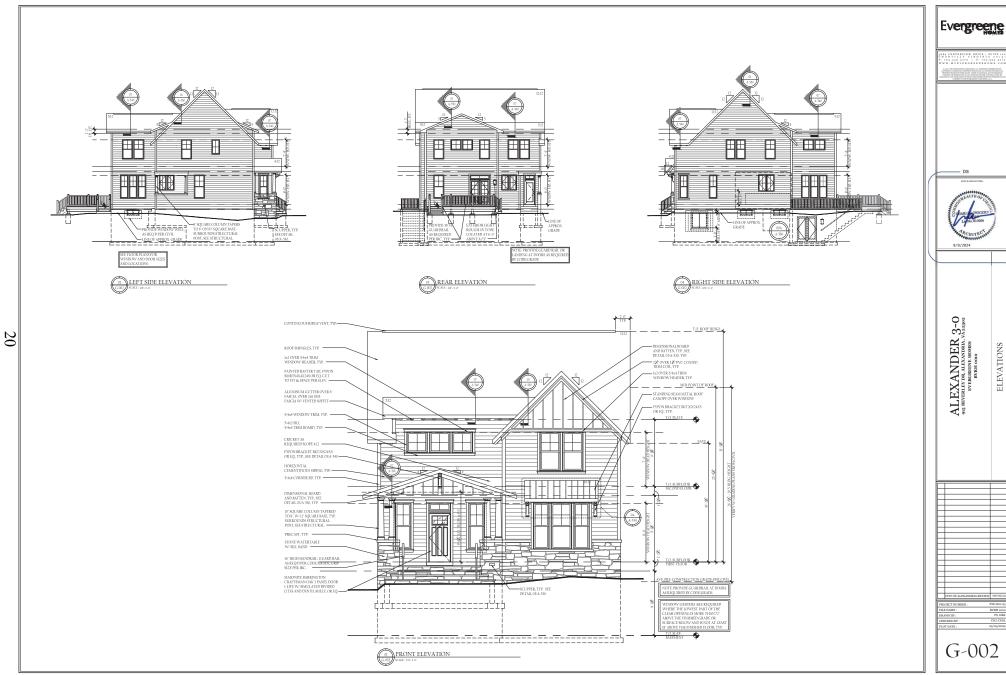

O1 NORTHERN STREETSCAPE
G-005 SCALE: 1/8'- 1'-0'

| UILDING HEIGH | HT = 22.0')                                  |                                                              |
|---------------|----------------------------------------------|--------------------------------------------------------------|
|               |                                              |                                                              |
|               |                                              |                                                              |
| В             | С                                            | D                                                            |
|               |                                              |                                                              |
| MIDPOINT      | AEG                                          | BUILDING HEIGHT                                              |
| 222.5         | 201.4                                        | 21.1                                                         |
| 217.4         | 195.8                                        | 21.6                                                         |
| 216.1         | 194.8                                        | 21.3                                                         |
| 219.5         | 197.1                                        | 22.4                                                         |
| 215.6         | 193.5                                        | 22.1                                                         |
|               | MIDPOINT<br>222.5<br>217.4<br>216.1<br>219.5 | MIDPOINT AEG 222.5 201.4 217.4 195.8 216.1 194.8 219.5 197.1 |

THIS DRAWING HAS BEEN PREPARED TO THE BEST OF OUR ABILITIES TO ACCURATELY REPRESENT SCALED DRAWINGS IN ACCORDANCE WITH THE CIVIL ENGINEER'S SURVEY.

EAST

WEST

SOUTHERN STREETSCAPE

SCALE: 1/8\*-1'-0\*

G-005

Evergreene