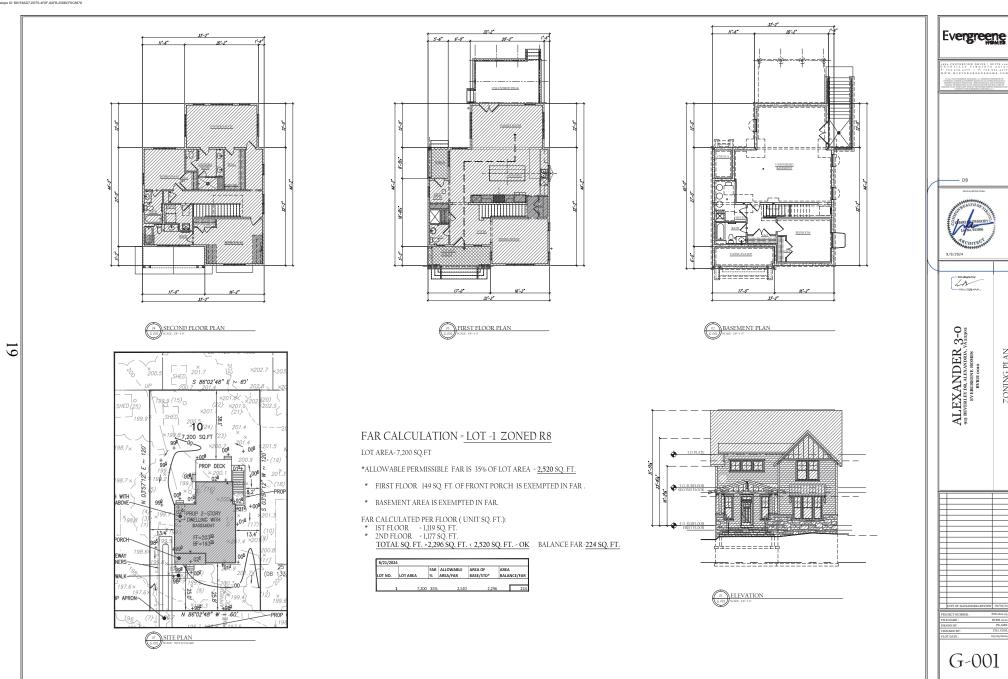

ZONING DATA
PROPERTY LOCATED AT

915 BEVERLEY DRIVE
(DEED BOOK 133, PAGE 420)

CITY OF ALEXANDRIA, VIRGINIA

DESIGN: ACB
DRAWN: ACB
SCALE: NO SCALE
DATE: SEP. 2024
FILE: 24-012
SHEET 3 OF 6

TAX ASSESSMENT MAP NUMBER: 023.01-02-02 PLAT SUBJECT TO RESTRICTIONS OF RECORD INST. #160016194

TOTAL SITE AREA = 7,200 SF OR 0.1653 AC