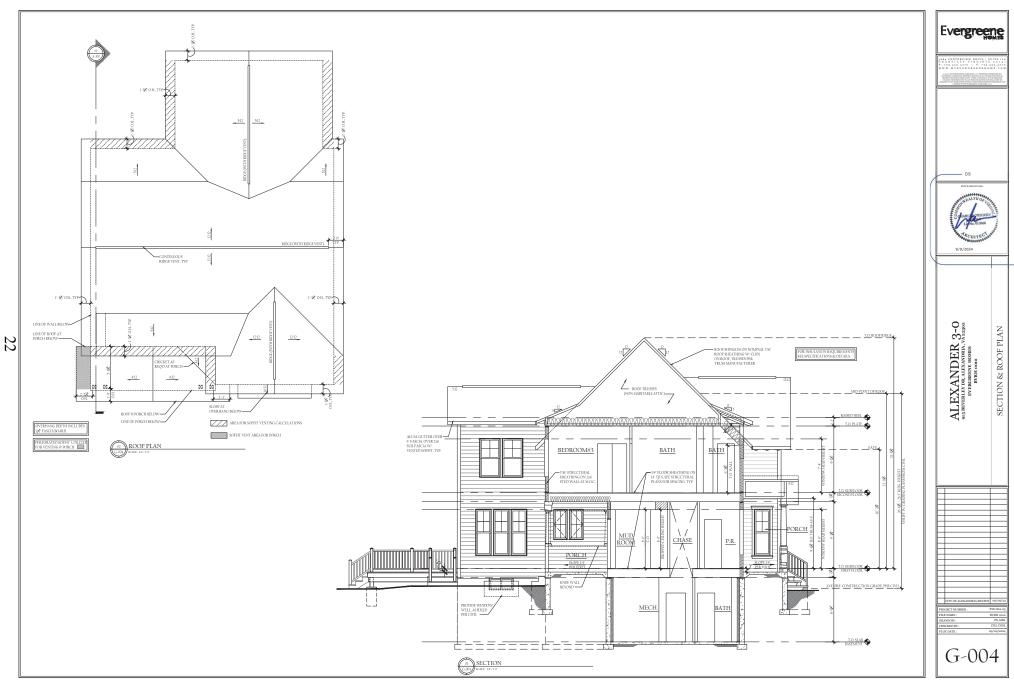

O1 NORTHERN STREETSCAPE
G-005 SCALE: 1/8'- 1'-0'

| UILDING HEIGH | HT = 22.0')                                  |                                                              |
|---------------|----------------------------------------------|--------------------------------------------------------------|
|               |                                              |                                                              |
|               |                                              |                                                              |
| В             | С                                            | D                                                            |
|               |                                              |                                                              |
| MIDPOINT      | AEG                                          | BUILDING HEIGHT                                              |
| 222.5         | 201.4                                        | 21.1                                                         |
| 217.4         | 195.8                                        | 21.6                                                         |
| 216.1         | 194.8                                        | 21.3                                                         |
| 219.5         | 197.1                                        | 22.4                                                         |
| 215.6         | 193.5                                        | 22.1                                                         |
|               | MIDPOINT<br>222.5<br>217.4<br>216.1<br>219.5 | MIDPOINT AEG 222.5 201.4 217.4 195.8 216.1 194.8 219.5 197.1 |

#### EXISTING DWELLING HEIGHT CALCULATION

| EXISTING DWELLING HEIGHT CALCULATION |            |                 |                      |          |  |  |  |
|--------------------------------------|------------|-----------------|----------------------|----------|--|--|--|
| AVERAGE EX.                          | POOE EAVE  | PEAK ROOF       | <b>ROOF MIDPOINT</b> | EXISTING |  |  |  |
| GRADE                                | ELEVATIONS | (HIGHEST BIDGE) | (ROOF HEIGHT)        | DWELLING |  |  |  |
| GRADE                                | ELEVATIONS | ELEVATION       | ELEVATION            | HEIGHT   |  |  |  |
| 201.0                                | 220.0      | 226.0           | 223.0                | 22.0     |  |  |  |

### PROPOSED DWELLING HEIGHT CALCULATION

| SPOTS    | EXISTING - |  |  |  |
|----------|------------|--|--|--|
| 35013    | ELEVATION  |  |  |  |
| 1        | 199.8      |  |  |  |
| 2        | 200.0      |  |  |  |
| 3        | 199.9      |  |  |  |
| 4        | 200.2      |  |  |  |
| 5        | 200.6      |  |  |  |
| 6        | 200.7      |  |  |  |
| 7        | 201.0      |  |  |  |
| 8        | 201.4      |  |  |  |
| 9        | 201.7      |  |  |  |
| 10       | 201.9      |  |  |  |
| 11       | 201.7      |  |  |  |
| 12       | 199.6      |  |  |  |
| 13       | 199.7      |  |  |  |
| 14       | 199.9      |  |  |  |
| SUM:     | 2808.1     |  |  |  |
| AVERAGE: | 200.6      |  |  |  |

AVERAGE EX. GRADE & DWELLING DETAIL

(SCALE: 1" = 10')

|    | GRAPHIC SCALE |    |
|----|---------------|----|
| 0' | 10'           | 20 |
|    |               |    |
|    | 1" = 10'      |    |

| DWELLING HEIGHT CALCULATION |            |                 |                      |          |  |  |  |
|-----------------------------|------------|-----------------|----------------------|----------|--|--|--|
| AVERAGE EX.                 | POOE EAVE  | PEAK ROOF       | <b>ROOF MIDPOINT</b> | PROPOSED |  |  |  |
| GRADE                       | ELEVATIONS | (HIGHEST RIDGE) | (ROOF HEIGHT)        | DWELLING |  |  |  |
| GRADE                       | ELEVATIONS | ELEVATION       | ELEVATION            | HEIGHT   |  |  |  |
| 200.6                       | 219.5      | 234.7           | 227.1                | 26.5     |  |  |  |

#### SETBACK REQUIREMENTS FOR DWELLING

|   | BUILDING | AVERAGE | BUILDING | ZONING       | SETBACK  | SETBACK  |
|---|----------|---------|----------|--------------|----------|----------|
| l | SIDE     | GRAGE   | HEIGHT   | SETBACK      | REQUIRED | PROVIDED |
|   | FRONT    | 200.6   | 26.5     | 25.0'-26.3'  | 25.0'    | 25.8'    |
|   | REAR     | 200.6   | 26.5     | 1:1, MIN. 8' | 26.7'    | 48.0'    |
| ſ | WEST     | 200.6   | 26.5     | 1:2, MIN. 8' | 13.3'    | 13.4'    |
|   | EAST     | 200.6   | 26.5     | 1:2, MIN. 8' | 13.3'    | 13.4'    |