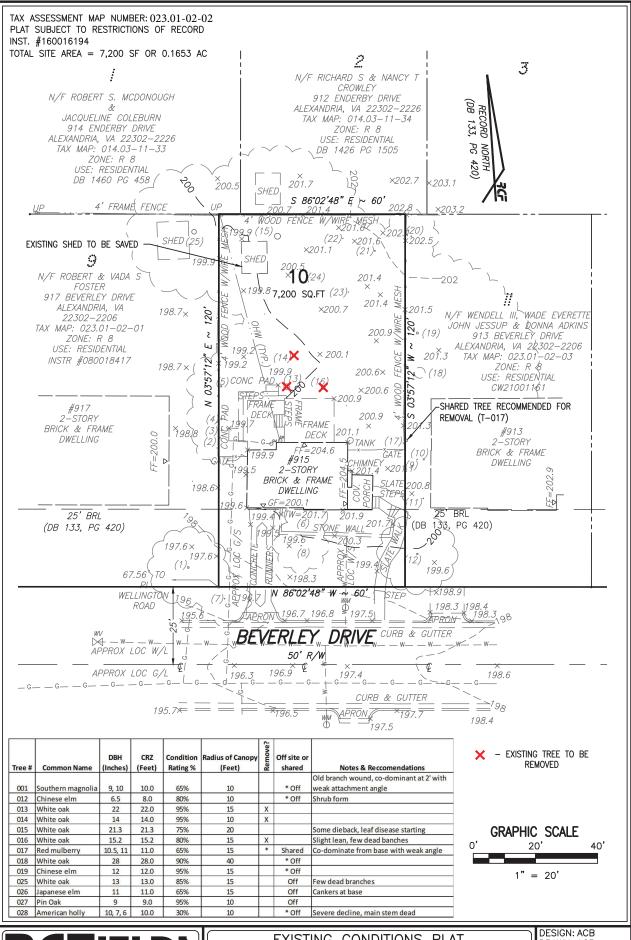

TAX ASSESSMENT MAP NUMBER: 023.01-02-02 PLAT SUBJECT TO RESTRICTIONS OF RECORD INST. #160016194
TOTAL SITE AREA = 7,200 SF OR 0.1653 AC

TOTAL SITE AREA = 7,200 SF OR 0.1653 AC