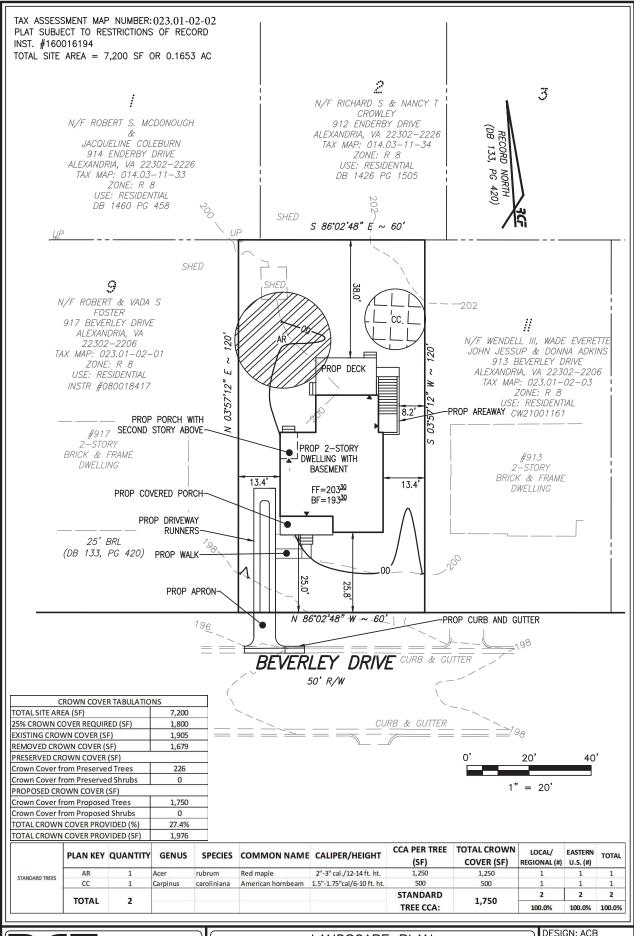

TAX ASSESSMENT MAP NUMBER: 023.01-02-02 PLAT SUBJECT TO RESTRICTIONS OF RECORD INST. #160016194
TOTAL SITE AREA = 7,200 SF OR 0.1653 AC

Alexandria, Virginia 22314

LANDSCAPE PLAN
PROPERTY LOCATED AT

915 BEVERLEY DRIVE
(DEED BOOK 133, PAGE 420)
CITY OF ALEXANDRIA, VIRGINIA

DESIGN: ACB
DRAWN: ACB
SCALE: 1"=20'
DATE: SEP. 2024
FILE: **24-012**SHEET **6** OF **6** 