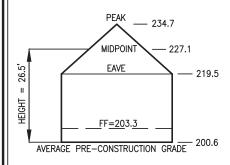

### PROPOSED DWELLING HEIGHT CALCULATION

| SPOTS    | EXISTING - |  |  |  |
|----------|------------|--|--|--|
| 35013    | ELEVATION  |  |  |  |
| 1        | 199.8      |  |  |  |
| 2        | 200.0      |  |  |  |
| 3        | 199.9      |  |  |  |
| 4        | 200.2      |  |  |  |
| 5        | 200.6      |  |  |  |
| 6        | 200.7      |  |  |  |
| 7        | 201.0      |  |  |  |
| 8        | 201.4      |  |  |  |
| 9        | 201.7      |  |  |  |
| 10       | 201.9      |  |  |  |
| 11       | 201.7      |  |  |  |
| 12       | 199.6      |  |  |  |
| 13       | 199.7      |  |  |  |
| 14       | 199.9      |  |  |  |
| SUM:     | 2808.1     |  |  |  |
| AVERAGE: | 200.6      |  |  |  |

AVERAGE EX. GRADE & DWELLING DETAIL

(SCALE: 1" = 10')

|    | GRAPHIC SCALE |    |
|----|---------------|----|
| 0' | 10'           | 20 |
|    |               |    |
|    | 1" = 10'      |    |

| DWELLING HEIGHT CALCULATION |            |                 |                      |          |  |  |  |
|-----------------------------|------------|-----------------|----------------------|----------|--|--|--|
| AVERAGE EX.                 | POOE EAVE  | PEAK ROOF       | <b>ROOF MIDPOINT</b> | PROPOSED |  |  |  |
| GRADE                       | ELEVATIONS | (HIGHEST RIDGE) | (ROOF HEIGHT)        | DWELLING |  |  |  |
| GRADE                       | ELEVATIONS | ELEVATION       | ELEVATION            | HEIGHT   |  |  |  |
| 200.6                       | 219.5      | 234.7           | 227.1                | 26.5     |  |  |  |

#### SETBACK REQUIREMENTS FOR DWELLING

|   | BUILDING | AVERAGE | BUILDING | ZONING       | SETBACK  | SETBACK  |
|---|----------|---------|----------|--------------|----------|----------|
| l | SIDE     | GRAGE   | HEIGHT   | SETBACK      | REQUIRED | PROVIDED |
|   | FRONT    | 200.6   | 26.5     | 25.0'-26.3'  | 25.0'    | 25.8'    |
|   | REAR     | 200.6   | 26.5     | 1:1, MIN. 8' | 26.7'    | 48.0'    |
| ſ | WEST     | 200.6   | 26.5     | 1:2, MIN. 8' | 13.3'    | 13.4'    |
|   | EAST     | 200.6   | 26.5     | 1:2, MIN. 8' | 13.3'    | 13.4'    |