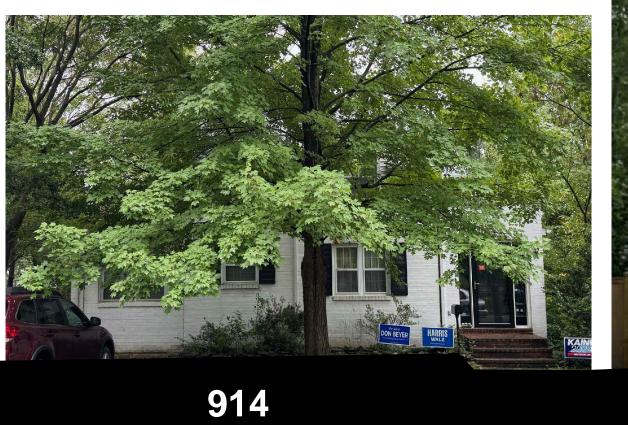

#### **BLOCK FACE STUDY**

| Setback Data       |                        |  |
|--------------------|------------------------|--|
|                    | Setback From           |  |
| Address #          | Property Line          |  |
| 913 BEVERLEY DRIVE | 25.0'                  |  |
| 914 BEVERLEY DRIVE | 25.1'                  |  |
| 916 BEVERLEY DRIVE | 25.2'                  |  |
| 917 BEVERLEY DRIVE | 26.3'                  |  |
| 918 BEVERLEY DRIVE | 25.0'                  |  |
|                    | BETWEEN 25.0' AND 26.3 |  |
| Threshold Data     |                        |  |
|                    | Distance               |  |
|                    | Ground to              |  |
| Address #          | 1st Floor              |  |
| 913 BEVERLEY DRIVE | 1.3'                   |  |
| 914 BEVERLEY DRIVE | 2.3'                   |  |
| 916 BEVERLEY DRIVE | 1.6'                   |  |
| 917 BEVERLEY DRIVE | 3.6'                   |  |
| 918 BEVERLEY DRIVE | 2.8'                   |  |