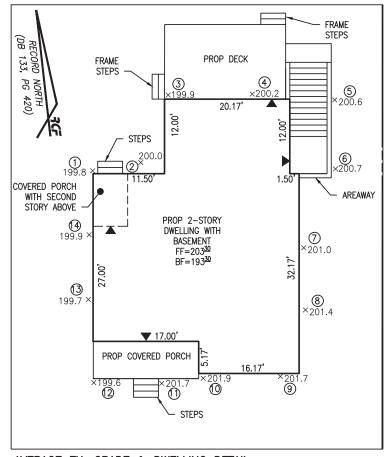

### PROPOSED DWELLING HEIGHT CALCULATION

| SPOTS    | EXISTING - |  |  |  |
|----------|------------|--|--|--|
| 35013    | ELEVATION  |  |  |  |
| 1        | 199.8      |  |  |  |
| 2        | 200.0      |  |  |  |
| 3        | 199.9      |  |  |  |
| 4        | 200.2      |  |  |  |
| 5        | 200.6      |  |  |  |
| 6        | 200.7      |  |  |  |
| 7        | 201.0      |  |  |  |
| 8        | 201.4      |  |  |  |
| 9        | 201.7      |  |  |  |
| 10       | 201.9      |  |  |  |
| 11       | 201.7      |  |  |  |
| 12       | 199.6      |  |  |  |
| 13       | 199.7      |  |  |  |
| 14       | 199.9      |  |  |  |
| SUM:     | 2808.1     |  |  |  |
| AVERAGE: | 200.6      |  |  |  |

AVERAGE EX. GRADE & DWELLING DETAIL

(SCALE: 1" = 10')

|    | GRAPHIC SCALE |    |
|----|---------------|----|
| 0' | 10'           | 20 |
|    |               |    |
|    | 1" = 10'      |    |

| DWELLING HEIGHT CALCULATION |            |                 |                      |          |  |  |  |
|-----------------------------|------------|-----------------|----------------------|----------|--|--|--|
| AVERAGE EX.                 | POOE EAVE  | PEAK ROOF       | <b>ROOF MIDPOINT</b> | PROPOSED |  |  |  |
| GRADE                       | ELEVATIONS | (HIGHEST RIDGE) | (ROOF HEIGHT)        | DWELLING |  |  |  |
| GRADE                       | ELEVATIONS | ELEVATION       | ELEVATION            | HEIGHT   |  |  |  |
| 200.6                       | 219.5      | 234.7           | 227.1                | 26.5     |  |  |  |

| Threshold         |        |  |  |  |
|-------------------|--------|--|--|--|
|                   |        |  |  |  |
| AEG along front   | 201.23 |  |  |  |
| FF Elev           | 203.30 |  |  |  |
| Threshold (prov.) | 2.08   |  |  |  |
| Threshold (max)   | 3.6    |  |  |  |