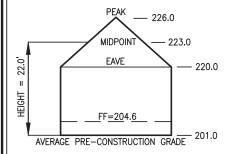

#### EXISTING DWELLING HEIGHT CALCULATION

| EXISTING DWELLING HEIGHT CALCULATION |            |                 |                      |          |  |  |  |
|--------------------------------------|------------|-----------------|----------------------|----------|--|--|--|
| AVERAGE EX.                          | POOE EAVE  | PEAK ROOF       | <b>ROOF MIDPOINT</b> | EXISTING |  |  |  |
| GRADE                                | ELEVATIONS | (HIGHEST BIDGE) | (ROOF HEIGHT)        | DWELLING |  |  |  |
| GRADE                                | ELEVATIONS | ELEVATION       | ELEVATION            | HEIGHT   |  |  |  |
| 201.0                                | 220.0      | 226.0           | 223.0                | 22.0     |  |  |  |