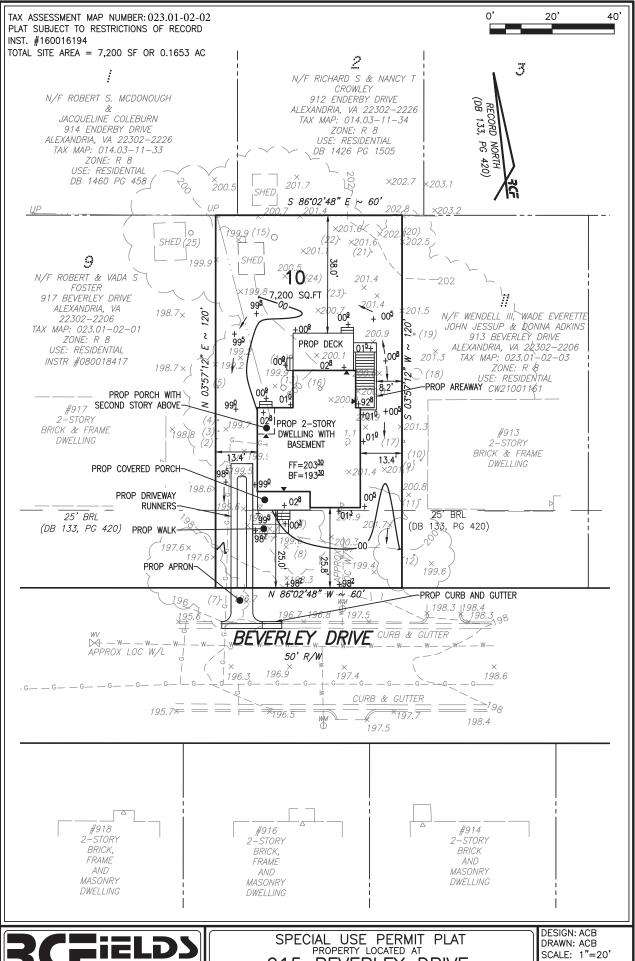

915 BEVERLEY DRIVE
(DEED BOOK 133, PAGE 420)

CITY OF ALEXANDRIA, VIRGINIA

DESIGN: ACB
DRAWN: ACB
SCALE: 1"=20'
DATE: SEP. 2024
FILE: **24-012**SHEET **1** OF **6** 

REGINEERING LAND SURVEYING PLANNING
700 S. Washington Street, Suite 220 www.rcfassoc.com

(703) 549-6422

Alexandria, Virginia 22314

SPECIAL USE PERMIT PLAT
PROPERTY LOCATED AT

915 BEVERLEY DRIVE
(DEED BOOK 133, PAGE 420)
CITY OF ALEXANDRIA, VIRGINIA

DESIGN: ACB
DRAWN: ACB
SCALE: 1"=20'
DATE: SEP. 2024
FILE: **24-012**SHEET **2** OF **6** 

TAX ASSESSMENT MAP NUMBER: 023.01-02-02 PLAT SUBJECT TO RESTRICTIONS OF RECORD INST. #160016194
TOTAL SITE AREA = 7,200 SF OR 0.1653 AC

ZONING DATA
PROPERTY LOCATED AT

915 BEVERLEY DRIVE
(DEED BOOK 133, PAGE 420)

CITY OF ALEXANDRIA, VIRGINIA

DESIGN: ACB
DRAWN: ACB
SCALE: NO SCALE
DATE: SEP. 2024
FILE: 24-012
SHEET 3 OF 6

TAX ASSESSMENT MAP NUMBER: 023.01-02-02 PLAT SUBJECT TO RESTRICTIONS OF RECORD INST. #160016194

TOTAL SITE AREA = 7,200 SF OR 0.1653 AC