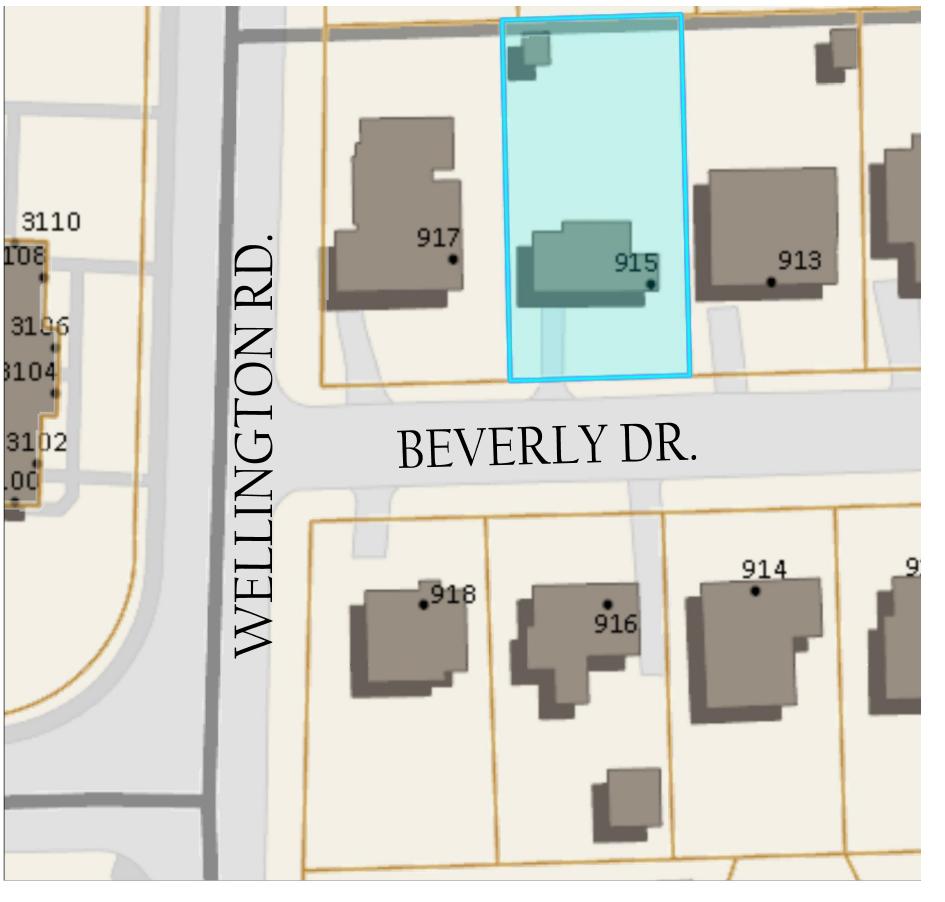

**End of Application** 

Owen L. Griffing 915 Beverley Drive Alexandria, VA 22302

Karl Moritz 301 King Street City Hall, Room 2100 Alexandria, Virginia 22314

Re: Authorization to File for a Special Use Permit

915 Beverley Drive, Tax Map No. 023.01-02-02 (the "Property")

Dear Mr. Moritz:

Owen L. Griffing, hereby authorizes Walsh, Colucci, Lubeley & Walsh, P.C. to act as agent on its behalf for the filing and representation of an application for a Special Use Permit on the Property and any related requests.

Very truly yours,

Owen L. Griffing

By: \_\_\_\_\_\_\_\_

Date: \_\_\_\_\_

WEST

917

913

EAST

#### **BLOCK FACE STUDY**

| Setback Data       |                        |  |
|--------------------|------------------------|--|
|                    | Setback From           |  |
| Address #          | Property Line          |  |
| 913 BEVERLEY DRIVE | 25.0'                  |  |
| 914 BEVERLEY DRIVE | 25.1'                  |  |
| 916 BEVERLEY DRIVE | 25.2'                  |  |
| 917 BEVERLEY DRIVE | 26.3'                  |  |
| 918 BEVERLEY DRIVE | 25.0'                  |  |
|                    | BETWEEN 25.0' AND 26.3 |  |
| Threshold Data     |                        |  |
|                    | Distance               |  |
|                    | Ground to              |  |
| Address #          | 1st Floor              |  |
| 913 BEVERLEY DRIVE | 1.3'                   |  |
| 914 BEVERLEY DRIVE | 2.3'                   |  |
| 916 BEVERLEY DRIVE | 1.6'                   |  |
| 917 BEVERLEY DRIVE | 3.6'                   |  |
| 918 BEVERLEY DRIVE | 2.8'                   |  |