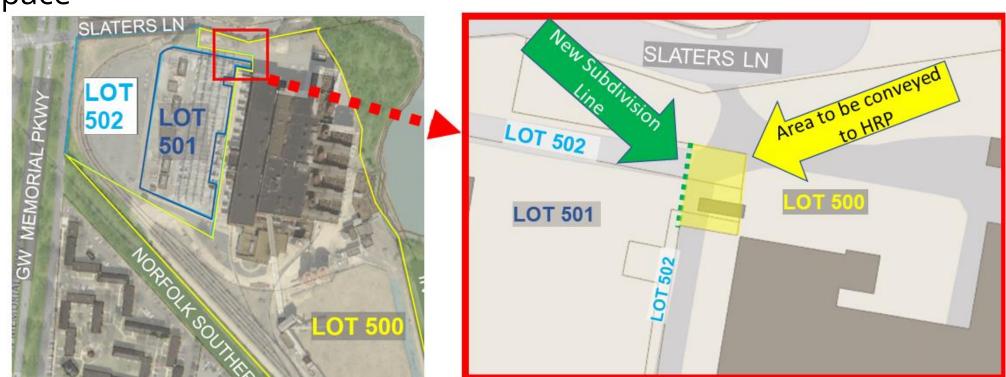

## Proposal

- Addition of property line through northeast corner of lots 501 and 502 to facilitate conveyance of 2,904 SF portion of the lots to HRP
- Area conveyed to HRP required for development of PRGS CDD Concept Plan, includes portions of future Road A and Pepco Liner open space