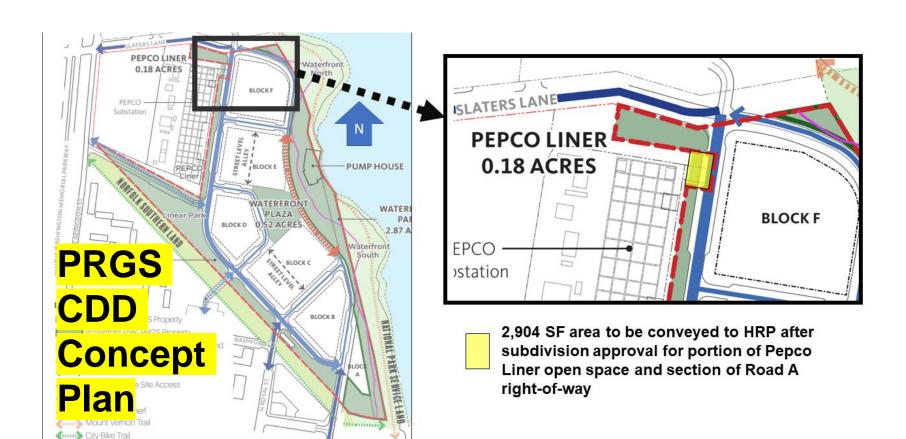

## Site Description

- Site includes three parcels:
  - Lot 500 (1300 N. Royal St.)
     Owned by Hilco
     Redevelopment Partners
     (HRP)
  - Lot 501 (1400 N. Royal St.) and Lot 502 (1500 N. Royal St.)
     Owned by Pepco
- Existing lots created with SUB#2019-00022
- CDD#30 and CDD Concept Plan for PRGS site includes all of Lot 500 and small portions of lots 501 and 502 (see red box)

## Proposal

- Addition of property line through northeast corner of lots 501 and 502 to facilitate conveyance of 2,904 SF portion of the lots to HRP
- Area conveyed to HRP required for development of PRGS CDD Concept Plan, includes portions of future Road A and Pepco Liner open space