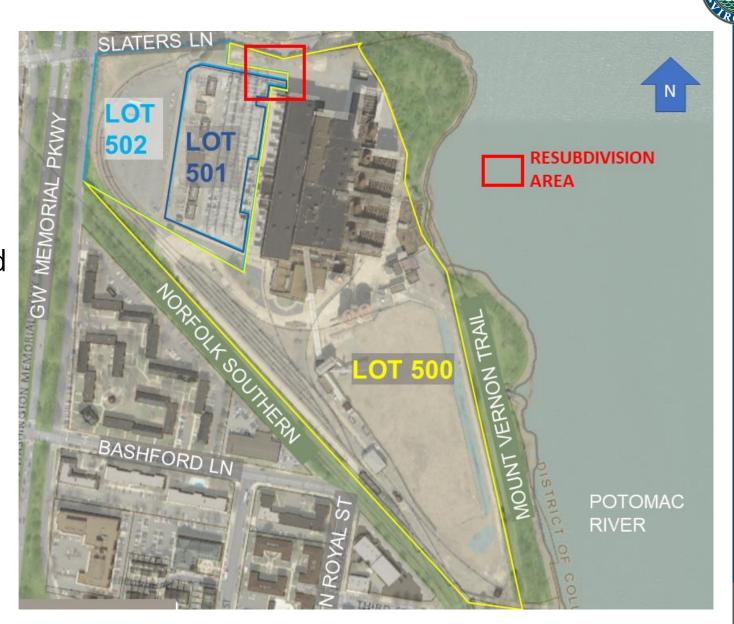

## Site Description

- Site includes three parcels:
  - Lot 500 (1300 N. Royal St.)
     Owned by Hilco
     Redevelopment Partners
     (HRP)
  - Lot 501 (1400 N. Royal St.) and Lot 502 (1500 N. Royal St.)
     Owned by Pepco
- Existing lots created with SUB#2019-00022
- CDD#30 and CDD Concept Plan for PRGS site includes all of Lot 500 and small portions of lots 501 and 502 (see red box)