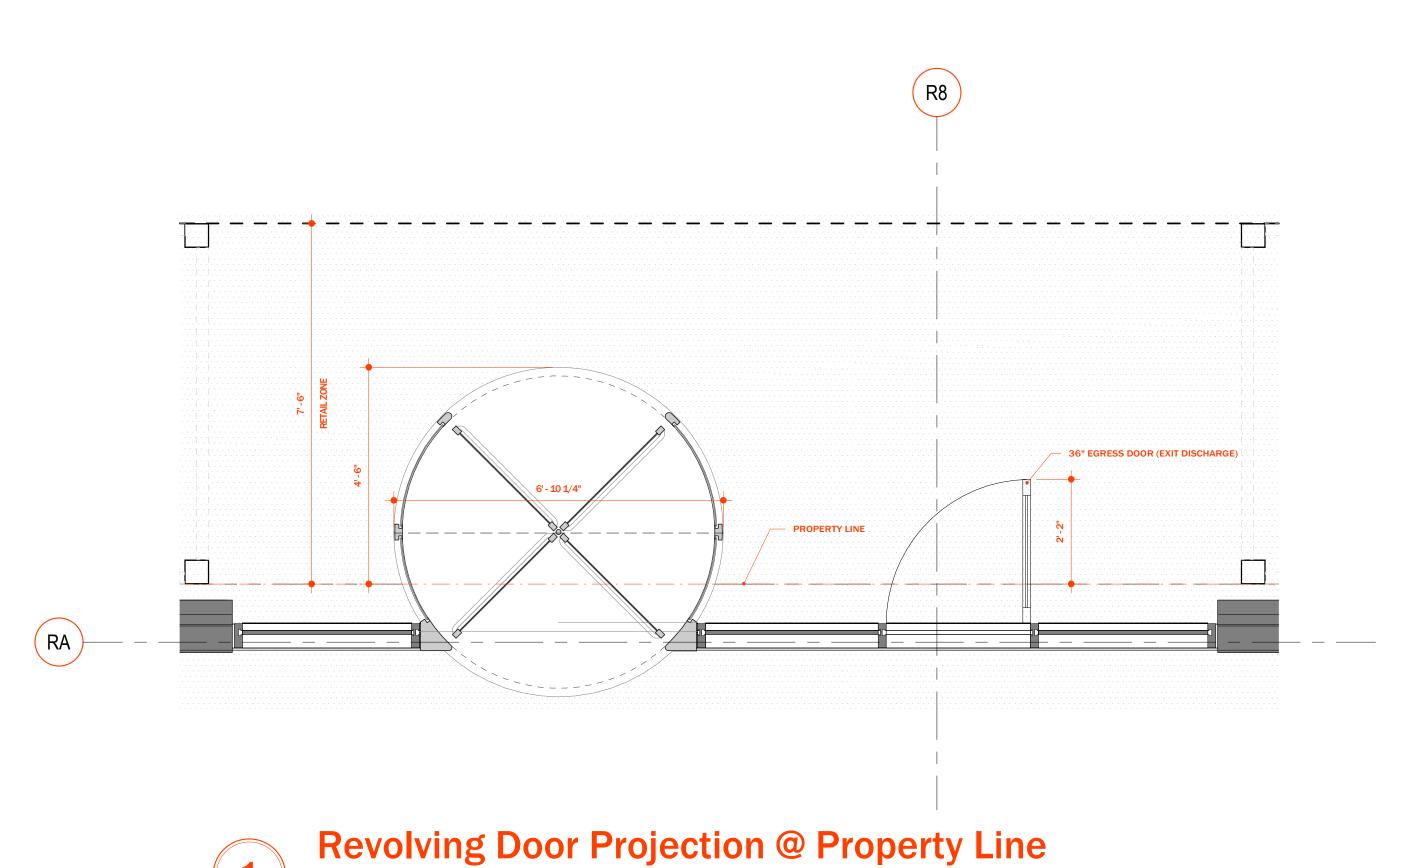

FOR ASSISTANCE WITH ANY OF THESE PROCEDURES, CALL THE DEPARTMENT OF PLANNING & ZONING AT 703.746.4666

DATE: II-02-2023

DESIGN: EG DRAWN: JS CHECKED: KMW

SHEET No.

1 of 1

12944

Projections @ Retail

2' LANDSCAPE BUFFER

6' SIDEWALK PER DSUP METAL PERGOLA W/ LOUVERED CANOPY METAL PERGOLA W/ LOUVERED CANOPY 7'-6" RETAIL ZONE PER DSUP

— SWANN AVENUE ——

Swann Avenue - Projections @ Retail Zone
SCALE: 1/8" = 1'-0"

RICHMOND HIGHWAY — SIDEWALK - SEE CIVIL 10' TREE LAWN PER DSUP 6' SIDEWALK PER DSUP METAL PERGOLA W/ LOUVERED CANOPY 8' RETAIL ZONE PER DSUP EXIT DOOR

Richmond Highway - Projections @ Retail Zone SCALE: 1/8" = 1'-0"

SCALE: 1/2" = 1'-0"

FF ALX

Project No.

Revisions

Project North

O

Scale 1/2" =

Projections @ Retail Zone

A4.81