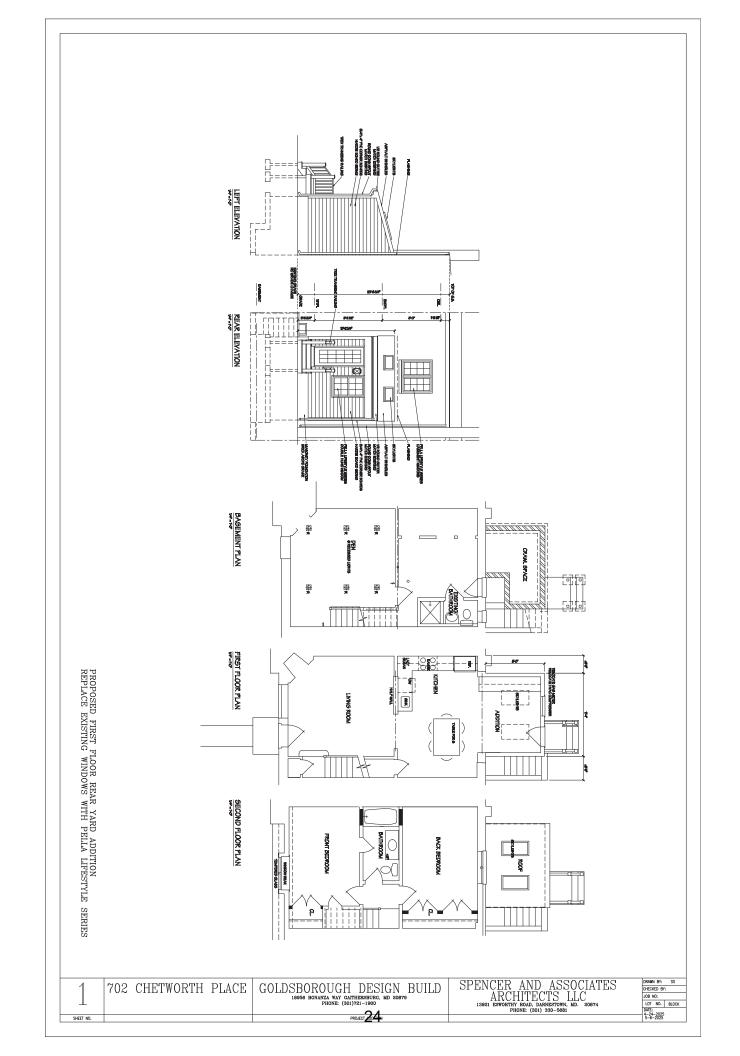

## I. <u>APPLICANT'S PROPOSAL</u>

The applicant requests a Permit to Demolish/Capsulate (partial) and Certificate of Appropriateness to construct an 8' deep addition to the rear of the home and relocate the HVAC and gas meters from their current location at the rear of the house to the newly-constructed rear elevation, at 702 Chetworth Place.

## Certificate of Appropriateness

The proposed addition will measure 8' deep by 17'5" wide by 13'3" tall from grade to highest point and will be constructed on a new foundation which will replace the existing concrete slab in this location. According to the *Design Guidelines*, "An addition to a historic building should be clearly distinguishable from the original structure." The addition to 702 Chetworth Place will have fiber cement siding, while the original main block of the house is brick. Additionally, the addition will be one-story, clearly differentiating itself from the two-story main block. Staff notes that several other properties on this block also have rear additions. See Figures 1 and 2 for site context.

Figure 3: Proposed addition to 702 Chetworth

Figure 4: Approved addition to 701 Chetworth

Note that the proposed addition to 702 Chetworth is not significantly different from that of 701 Chetworth, approved by the Board on July 10, 2010. Staff finds the design of the addition compatible in style and massing to the main block of this Late house. HardiPlank siding is appropriate, as are the proposed Trex stair railings and asphalt roofing with skylights. Pella Lifestyle windows are appropriate and have been approved for numerous buildings throughout the historic districts.