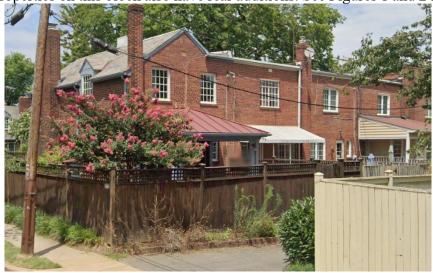

## Certificate of Appropriateness

The proposed addition will measure 8' deep by 17'5" wide by 13'3" tall from grade to highest point and will be constructed on a new foundation which will replace the existing concrete slab in this location. According to the *Design Guidelines*, "An addition to a historic building should be clearly distinguishable from the original structure." The addition to 702 Chetworth Place will have fiber cement siding, while the original main block of the house is brick. Additionally, the addition will be one-story, clearly differentiating itself from the two-story main block. Staff notes that several other properties on this block also have rear additions. See Figures 1 and 2 for site context.

Figure 1, L to R: 700, 702, 704, 706 Chetworth rear elevations from Michigan Ave.

Figure 2, R to L: 701, 703, 705, 707, 709 Chetworth real elevations from Michigan Ave.

The Board approved a rear addition to 701 Chetworth Place on July 10, 2010 (BAR2010-00150 & BAR2010-00151; see Figure 2), a rear addition to 706 Chetworth Place on July 16, 2003 (BAR2003-00146 & BAR2003-00147; see Figure 1), and a rear addition to 707 Chetworth Place on November 15, 2006 (BAR2006-00243; see Figure 2). All are similar in height and scale to that proposed for 702 Chetworth Place. The applicant has included photos of several of these rear additions in the application materials. See also Figure 3 for the proposed addition to 702 and Figure 4 for the 2010 approved addition to 701 Chetworth Place.