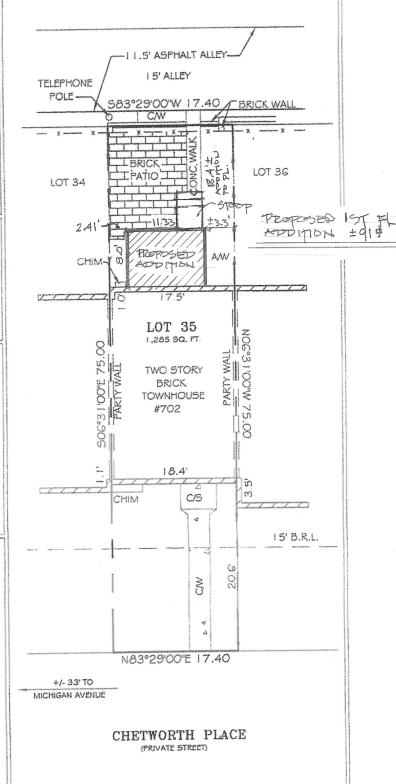

## I. <u>APPLICANT'S PROPOSAL</u>

The applicant requests a Permit to Demolish/Capsulate (partial) and Certificate of Appropriateness to construct an 8' deep addition to the rear of the home and relocate the HVAC and gas meters from their current location at the rear of the house to the newly-constructed rear elevation, at 702 Chetworth Place.

#### Site context

The property abuts a public alley to the south/rear. The proposed addition will therefore be fully visible from a public right of way.

## Certificate of Appropriateness

The proposed addition will measure 8' deep by 17'5" wide by 13'3" tall from grade to highest point and will be constructed on a new foundation which will replace the existing concrete slab in this location. According to the *Design Guidelines*, "An addition to a historic building should be clearly distinguishable from the original structure." The addition to 702 Chetworth Place will have fiber cement siding, while the original main block of the house is brick. Additionally, the addition will be one-story, clearly differentiating itself from the two-story main block. Staff notes that several other properties on this block also have rear additions. See Figures 1 and 2 for site context.