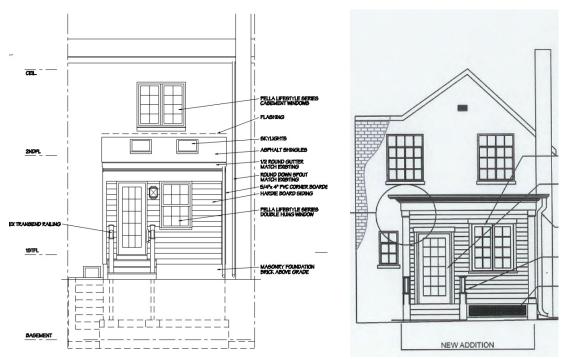

## Certificate of Appropriateness

The proposed addition will measure 8' deep by 17'5" wide by 13'3" tall from grade to highest point and will be constructed on a new foundation which will replace the existing concrete slab in this location. According to the *Design Guidelines*, "An addition to a historic building should be clearly distinguishable from the original structure." The addition to 702 Chetworth Place will have fiber cement siding, while the original main block of the house is brick. Additionally, the addition will be one-story, clearly differentiating itself from the two-story main block. Staff notes that several other properties on this block also have rear additions. See Figures 1 and 2 for site context.

Figure 3: Proposed addition to 702 Chetworth

Figure 4: Approved addition to 701 Chetworth

Note that the proposed addition to 702 Chetworth is not significantly different from that of 701 Chetworth, approved by the Board on July 10, 2010. Staff finds the design of the addition compatible in style and massing to the main block of this Late house. HardiPlank siding is appropriate, as are the proposed Trex stair railings and asphalt roofing with skylights. Pella Lifestyle windows are appropriate and have been approved for numerous buildings throughout the historic districts.