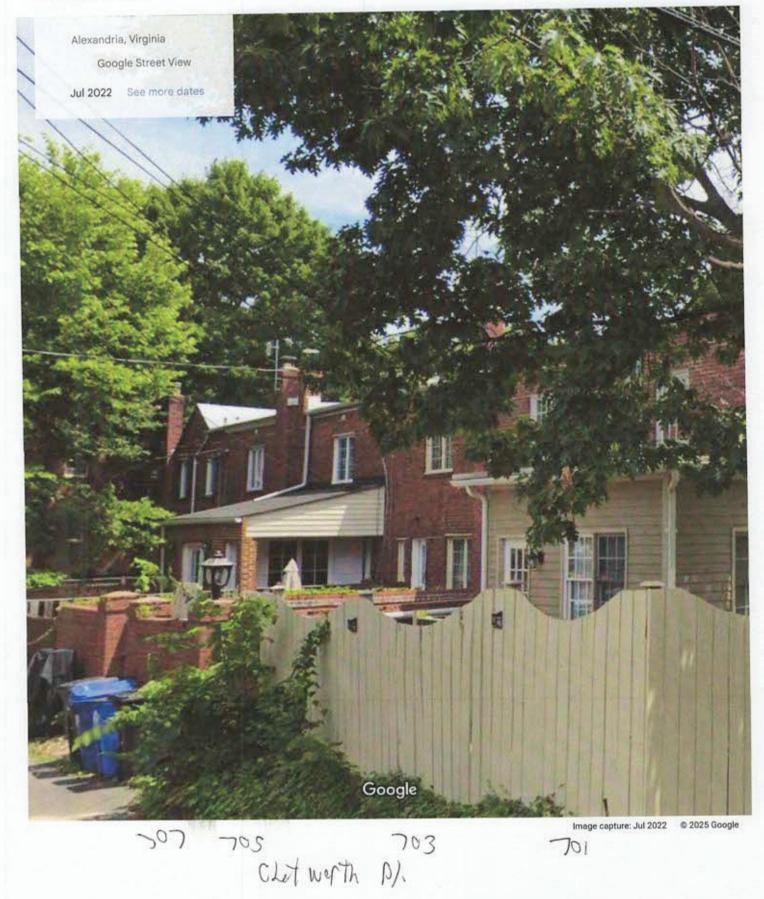

## Certificate of Appropriateness

The proposed addition will measure 8' deep by 17'5" wide by 13'3" tall from grade to highest point and will be constructed on a new foundation which will replace the existing concrete slab in this location. According to the *Design Guidelines*, "An addition to a historic building should be clearly distinguishable from the original structure." The addition to 702 Chetworth Place will have fiber cement siding, while the original main block of the house is brick. Additionally, the addition will be one-story, clearly differentiating itself from the two-story main block. Staff notes that several other properties on this block also have rear additions. See Figures 1 and 2 for site context.

Figure 1, L to R: 700, 702, 704, 706 Chetworth rear elevations from Michigan Ave.

Figure 2, R to L: 701, 703, 705, 707, 709 Chetworth real elevations from Michigan Ave.

The Board approved a rear addition to 701 Chetworth Place on July 10, 2010 (BAR2010-00150 & BAR2010-00151; see Figure 2), a rear addition to 706 Chetworth Place on July 16, 2003 (BAR2003-00146 & BAR2003-00147; see Figure 1), and a rear addition to 707 Chetworth Place on November 15, 2006 (BAR2006-00243; see Figure 2). All are similar in height and scale to that proposed for 702 Chetworth Place. The applicant has included photos of several of these rear additions in the application materials. See also Figure 3 for the proposed addition to 702 and Figure 4 for the 2010 approved addition to 701 Chetworth Place.