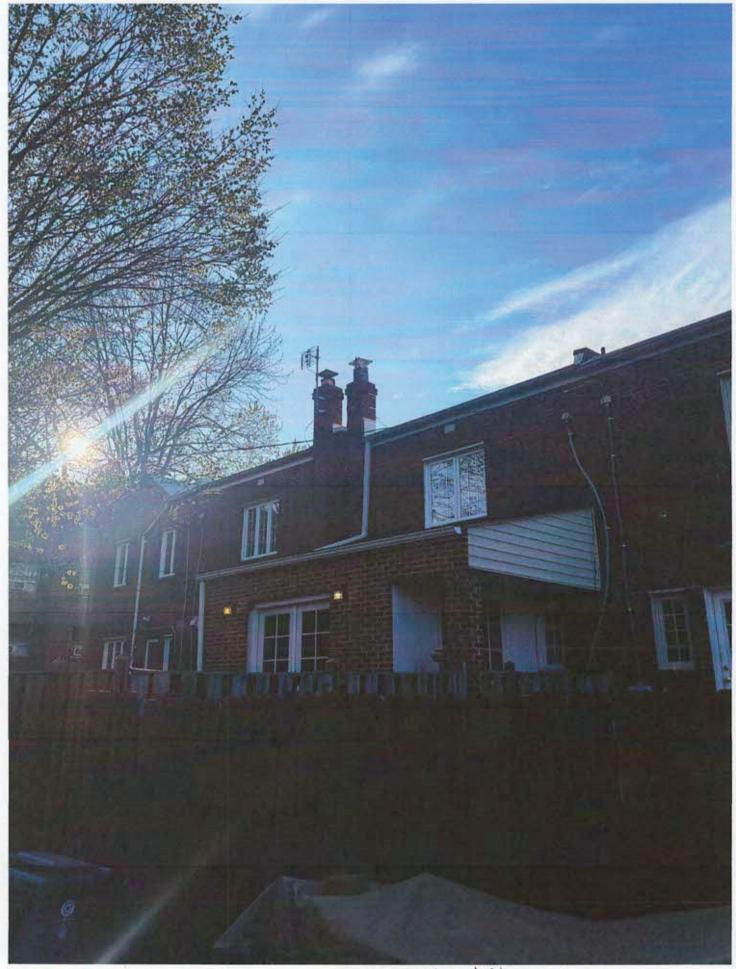

#### Site context

The property abuts a public alley to the south/rear. The proposed addition will therefore be fully visible from a public right of way.

#### II. HISTORY

Building permit #2188 was issued on August 10, **1939** to the Mount Vernon Construction Company for the construction of Lots 34 – 39 of Chetworth Place. 702 Chetworth is Lot 35. The six two-story rowhouses were designed by James J. Baldwin and composed of brick and stone. Permit #16302 and #41507 were issued in 1960 and 1985 respectively to replace the roofing. There is no record of any other alterations to the exterior of the building.

## Certificate of Appropriateness

The proposed addition will measure 8' deep by 17'5" wide by 13'3" tall from grade to highest point and will be constructed on a new foundation which will replace the existing concrete slab in this location. According to the *Design Guidelines*, "An addition to a historic building should be clearly distinguishable from the original structure." The addition to 702 Chetworth Place will have fiber cement siding, while the original main block of the house is brick. Additionally, the addition will be one-story, clearly differentiating itself from the two-story main block. Staff notes that several other properties on this block also have rear additions. See Figures 1 and 2 for site context.