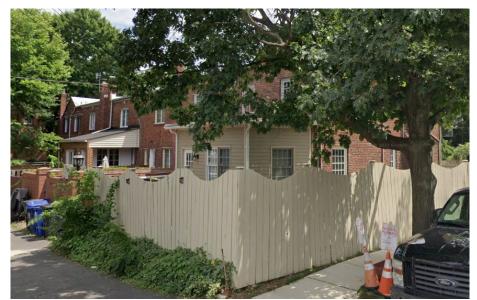

Figure 1, L to R: 700, 702, 704, 706 Chetworth rear elevations from Michigan Ave.

Figure 2, R to L: 701, 703, 705, 707, 709 Chetworth real elevations from Michigan Ave.

The Board approved a rear addition to 701 Chetworth Place on July 10, 2010 (BAR2010-00150 & BAR2010-00151; see Figure 2), a rear addition to 706 Chetworth Place on July 16, 2003 (BAR2003-00146 & BAR2003-00147; see Figure 1), and a rear addition to 707 Chetworth Place on November 15, 2006 (BAR2006-00243; see Figure 2). All are similar in height and scale to that proposed for 702 Chetworth Place. The applicant has included photos of several of these rear additions in the application materials. See also Figure 3 for the proposed addition to 702 and Figure 4 for the 2010 approved addition to 701 Chetworth Place.