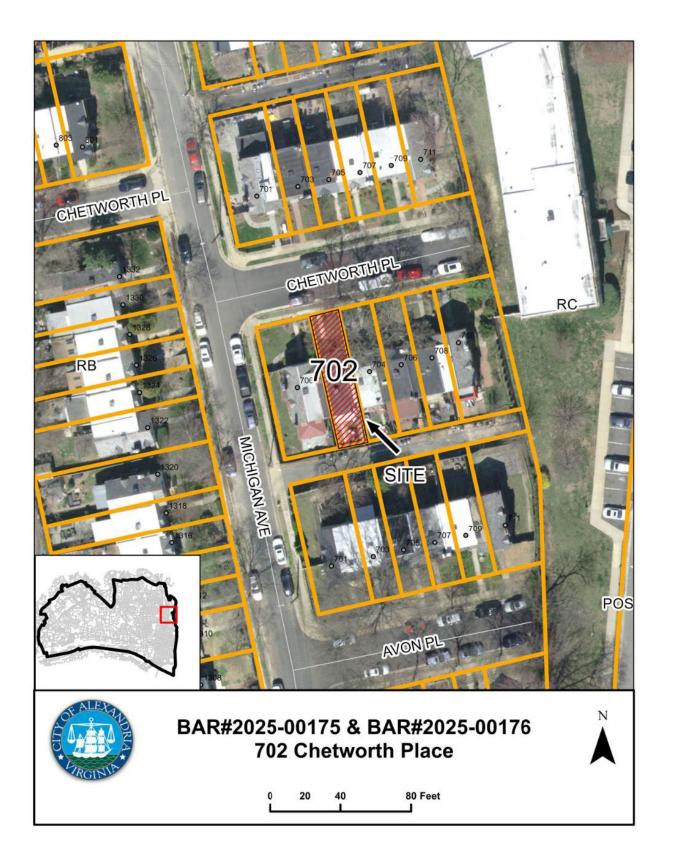

## I. <u>APPLICANT'S PROPOSAL</u>

The applicant requests a Permit to Demolish/Capsulate (partial) and Certificate of Appropriateness to construct an 8' deep addition to the rear of the home and relocate the HVAC and gas meters from their current location at the rear of the house to the newly-constructed rear elevation, at 702 Chetworth Place.

#### Site context

The property abuts a public alley to the south/rear. The proposed addition will therefore be fully visible from a public right of way.

## Certificate of Appropriateness

The proposed addition will measure 8' deep by 17'5" wide by 13'3" tall from grade to highest point and will be constructed on a new foundation which will replace the existing concrete slab in this location. According to the *Design Guidelines*, "An addition to a historic building should be clearly distinguishable from the original structure." The addition to 702 Chetworth Place will have fiber cement siding, while the original main block of the house is brick. Additionally, the addition will be one-story, clearly differentiating itself from the two-story main block. Staff notes that several other properties on this block also have rear additions. See Figures 1 and 2 for site context.