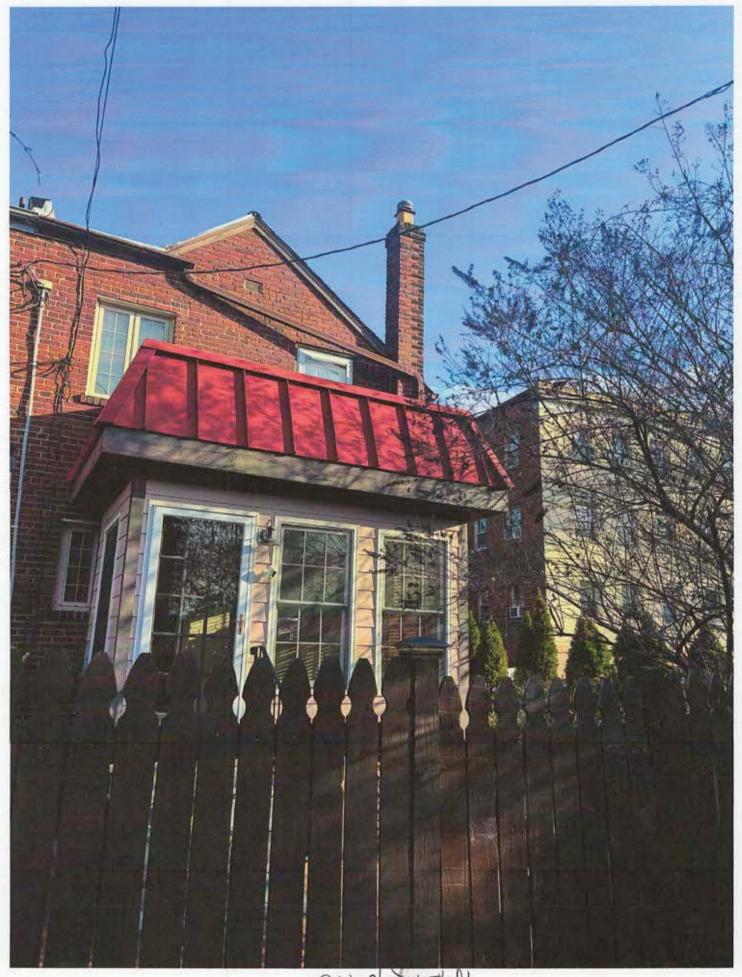

Figure 1, L to R: 700, 702, 704, 706 Chetworth rear elevations from Michigan Ave.

Figure 2, R to L: 701, 703, 705, 707, 709 Chetworth real elevations from Michigan Ave.

The Board approved a rear addition to 701 Chetworth Place on July 10, 2010 (BAR2010-00150 & BAR2010-00151; see Figure 2), a rear addition to 706 Chetworth Place on July 16, 2003 (BAR2003-00146 & BAR2003-00147; see Figure 1), and a rear addition to 707 Chetworth Place on November 15, 2006 (BAR2006-00243; see Figure 2). All are similar in height and scale to that proposed for 702 Chetworth Place. The applicant has included photos of several of these rear additions in the application materials. See also Figure 3 for the proposed addition to 702 and Figure 4 for the 2010 approved addition to 701 Chetworth Place.

Figure 3: Proposed addition to 702 Chetworth

Figure 4: Approved addition to 701 Chetworth

Note that the proposed addition to 702 Chetworth is not significantly different from that of 701 Chetworth, approved by the Board on July 10, 2010. Staff finds the design of the addition compatible in style and massing to the main block of this Late house. HardiPlank siding is appropriate, as are the proposed Trex stair railings and asphalt roofing with skylights. Pella Lifestyle windows are appropriate and have been approved for numerous buildings throughout the historic districts.