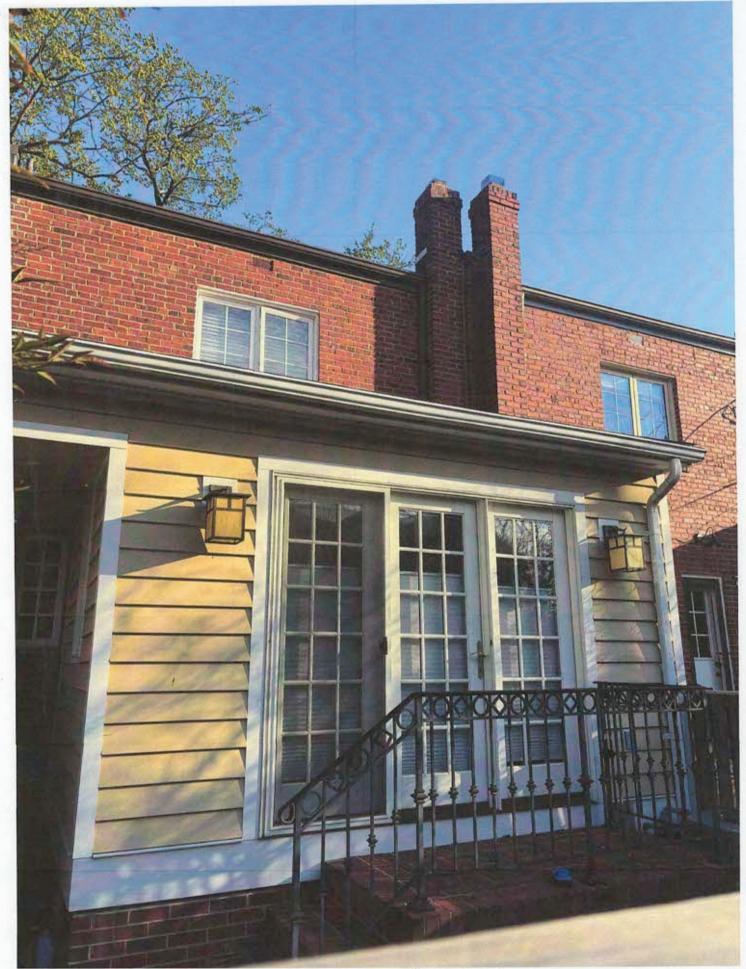

## Certificate of Appropriateness

The proposed addition will measure 8' deep by 17'5" wide by 13'3" tall from grade to highest point and will be constructed on a new foundation which will replace the existing concrete slab in this location. According to the *Design Guidelines*, "An addition to a historic building should be clearly distinguishable from the original structure." The addition to 702 Chetworth Place will have fiber cement siding, while the original main block of the house is brick. Additionally, the addition will be one-story, clearly differentiating itself from the two-story main block. Staff notes that several other properties on this block also have rear additions. See Figures 1 and 2 for site context.

Figure 3: Proposed addition to 702 Chetworth

Figure 4: Approved addition to 701 Chetworth

Note that the proposed addition to 702 Chetworth is not significantly different from that of 701 Chetworth, approved by the Board on July 10, 2010. Staff finds the design of the addition compatible in style and massing to the main block of this Late house. HardiPlank siding is appropriate, as are the proposed Trex stair railings and asphalt roofing with skylights. Pella Lifestyle windows are appropriate and have been approved for numerous buildings throughout the historic districts.