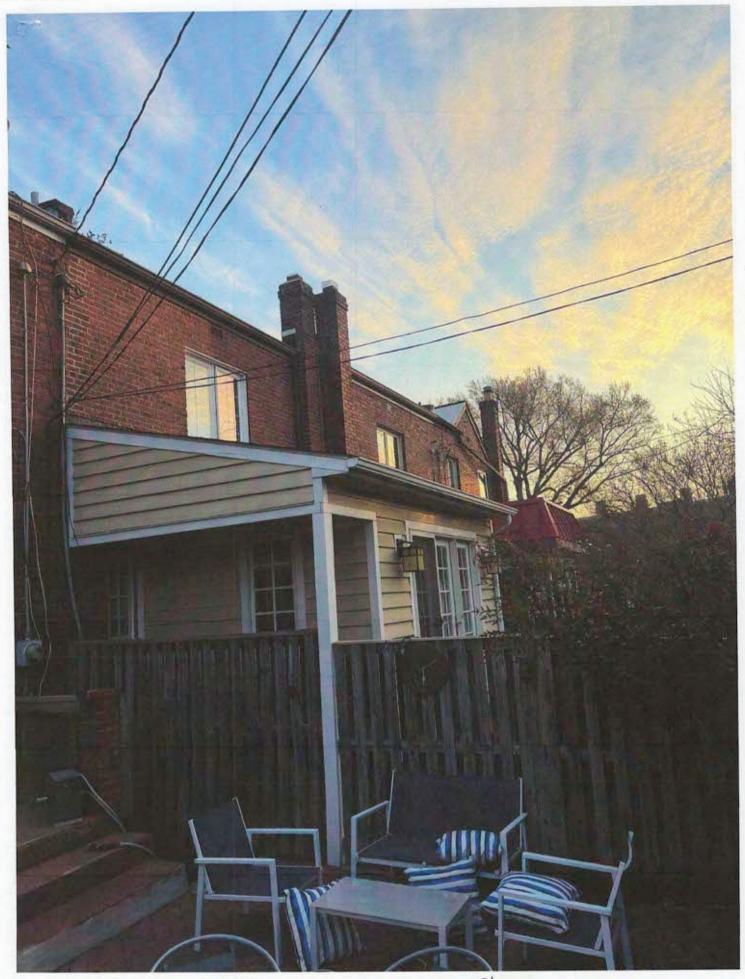

## Certificate of Appropriateness

The proposed addition will measure 8' deep by 17'5" wide by 13'3" tall from grade to highest point and will be constructed on a new foundation which will replace the existing concrete slab in this location. According to the *Design Guidelines*, "An addition to a historic building should be clearly distinguishable from the original structure." The addition to 702 Chetworth Place will have fiber cement siding, while the original main block of the house is brick. Additionally, the addition will be one-story, clearly differentiating itself from the two-story main block. Staff notes that several other properties on this block also have rear additions. See Figures 1 and 2 for site context.

Figure 1, L to R: 700, 702, 704, 706 Chetworth rear elevations from Michigan Ave.

Figure 2, R to L: 701, 703, 705, 707, 709 Chetworth real elevations from Michigan Ave.

The Board approved a rear addition to 701 Chetworth Place on July 10, 2010 (BAR2010-00150 & BAR2010-00151; see Figure 2), a rear addition to 706 Chetworth Place on July 16, 2003 (BAR2003-00146 & BAR2003-00147; see Figure 1), and a rear addition to 707 Chetworth Place on November 15, 2006 (BAR2006-00243; see Figure 2). All are similar in height and scale to that proposed for 702 Chetworth Place. The applicant has included photos of several of these rear additions in the application materials. See also Figure 3 for the proposed addition to 702 and Figure 4 for the 2010 approved addition to 701 Chetworth Place.