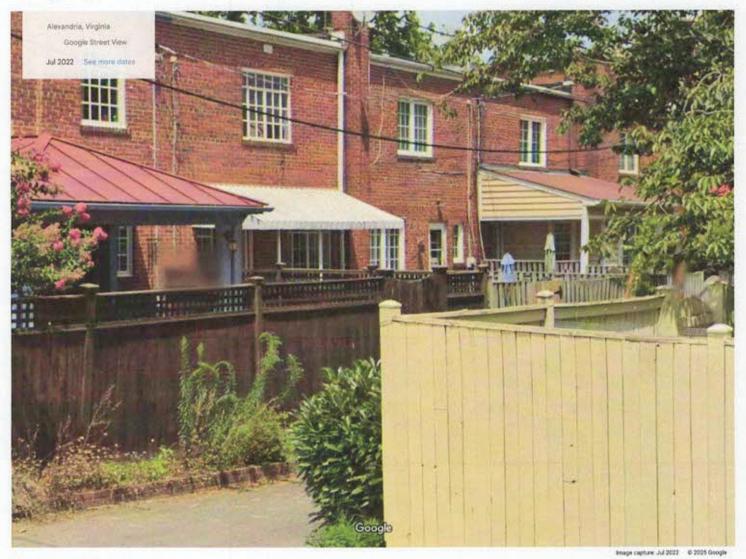

## Certificate of Appropriateness

The proposed addition will measure 8' deep by 17'5" wide by 13'3" tall from grade to highest point and will be constructed on a new foundation which will replace the existing concrete slab in this location. According to the *Design Guidelines*, "An addition to a historic building should be clearly distinguishable from the original structure." The addition to 702 Chetworth Place will have fiber cement siding, while the original main block of the house is brick. Additionally, the addition will be one-story, clearly differentiating itself from the two-story main block. Staff notes that several other properties on this block also have rear additions. See Figures 1 and 2 for site context.

Figure 1, L to R: 700, 702, 704, 706 Chetworth rear elevations from Michigan Ave.

Figure 2, R to L: 701, 703, 705, 707, 709 Chetworth real elevations from Michigan Ave.

The Board approved a rear addition to 701 Chetworth Place on July 10, 2010 (BAR2010-00150 & BAR2010-00151; see Figure 2), a rear addition to 706 Chetworth Place on July 16, 2003 (BAR2003-00146 & BAR2003-00147; see Figure 1), and a rear addition to 707 Chetworth Place on November 15, 2006 (BAR2006-00243; see Figure 2). All are similar in height and scale to that proposed for 702 Chetworth Place. The applicant has included photos of several of these rear additions in the application materials. See also Figure 3 for the proposed addition to 702 and Figure 4 for the 2010 approved addition to 701 Chetworth Place.