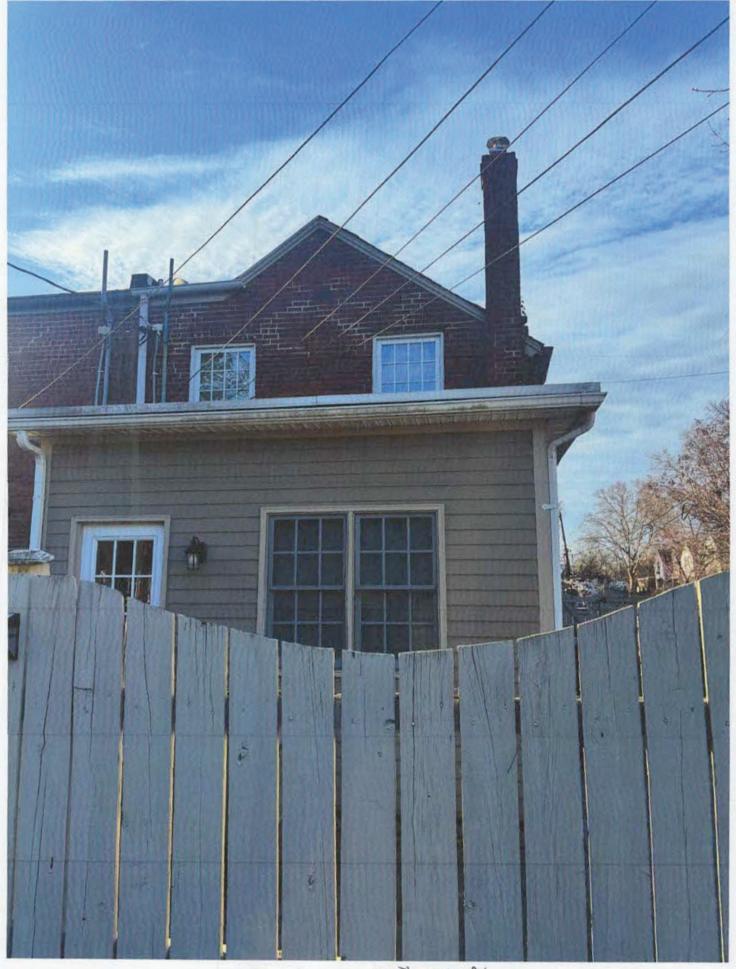

Figure 1, L to R: 700, 702, 704, 706 Chetworth rear elevations from Michigan Ave.

Figure 2, R to L: 701, 703, 705, 707, 709 Chetworth real elevations from Michigan Ave.

The Board approved a rear addition to 701 Chetworth Place on July 10, 2010 (BAR2010-00150 & BAR2010-00151; see Figure 2), a rear addition to 706 Chetworth Place on July 16, 2003 (BAR2003-00146 & BAR2003-00147; see Figure 1), and a rear addition to 707 Chetworth Place on November 15, 2006 (BAR2006-00243; see Figure 2). All are similar in height and scale to that proposed for 702 Chetworth Place. The applicant has included photos of several of these rear additions in the application materials. See also Figure 3 for the proposed addition to 702 and Figure 4 for the 2010 approved addition to 701 Chetworth Place.

Figure 3: Proposed addition to 702 Chetworth

Figure 4: Approved addition to 701 Chetworth

Note that the proposed addition to 702 Chetworth is not significantly different from that of 701 Chetworth, approved by the Board on July 10, 2010. Staff finds the design of the addition compatible in style and massing to the main block of this Late house. HardiPlank siding is appropriate, as are the proposed Trex stair railings and asphalt roofing with skylights. Pella Lifestyle windows are appropriate and have been approved for numerous buildings throughout the historic districts.