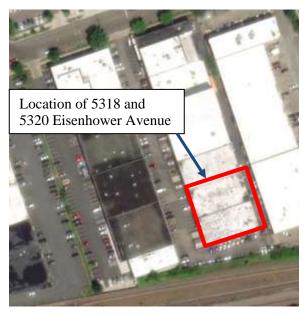

ranging from 500 to 600 feet and a lot area of approximately 104,720 square feet. A single industrial building with a total of 62,000 square feet has been divided into what was originally seven separate units. The rock climbing business, Sportrock, is located in the other portions of the building.

The property is located between Eisenhower Avenue to the north and railroad and metro tracks to the south. The surrounding area is occupied by a mix of industrial, residential, and commercial office uses. To the north are the Covanta waste-to-energy plant, parking lots, and an office building. Fairfax County is located to the south of the rail tracks. To the east and west are similarly developed industrial buildings. Further east are residential apartments, known as The Reserve at Eisenhower.



Figure 1: Aeril View



Figure 2: Site Context

#### **BACKGROUND**

Records indicate the building was constructed in 1965 as an industrial flex space. City Council granted Special Use Permit #2034 on September 12, 1987, to Mehdi H. Namini and Mohammad A. Raeesian for the operation of an automobile repair garage located at 5320 Eisenhower Avenue. On June 24, 1992, the property was rezoned from the I-2, industrial zone, to OCH/office commercial high zone. Staff administratively approved Special Use Permit #96-0134 on August 22, 1996, to change the ownership of the automobile repair garage to SMN Inc. Staff administratively approved Special Use Permit #98-0149 on December 22, 1998, to change the ownership to Margos Inc. The Planning Commission deferred action on SUP #2000-0131 for a reques