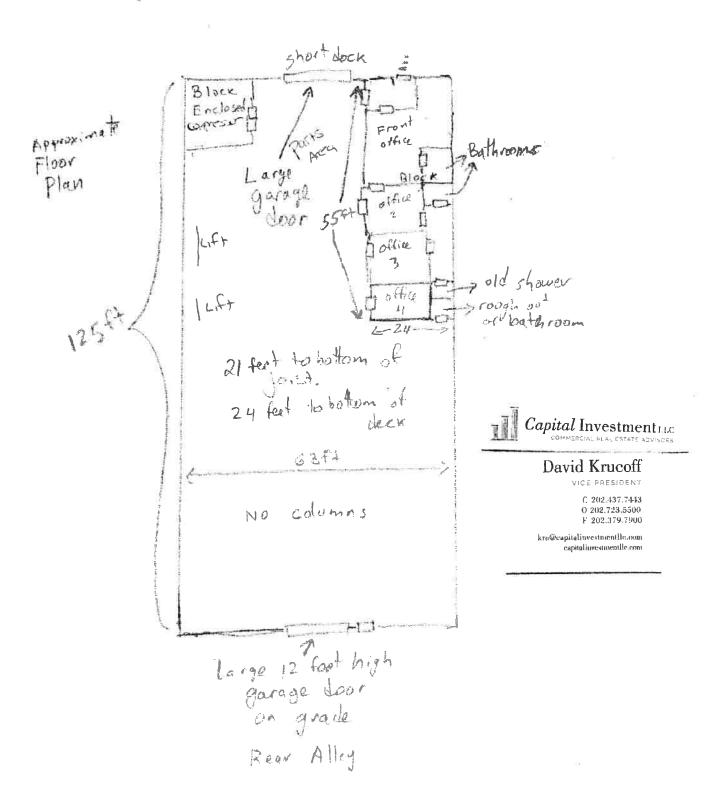

### **PROPOSAL**

The applicant, East Coast Collision, currently operates a general automobile repair business at 5320 Eisenhower Road. The business owner would like to expand into the adjoining suite, which has vehicle access from both sides of the building. The existing tenant space only has vehicle access on the side where parking is available. The applicant does not expect to expand the vehicle repair operation in terms of volume, but rather to have an expanded space in which to work. Currently he has 16 employees working in a space consisting of 8,894 square feet. The additional space, consisting of 8,000 square feet, would result in a use that is a total of 16,894 square feet. A small portion of the #5318 suite is currently partitioned for offices near the entrance to the suite. The balance of the space is completely open.

The business owner would like to have an area of this space devoted to parts storage so that he can preorder parts for customers and store them. When customers come in for repairs, there would not be delays due to lack of parts because all parts would be located on-site. This cannot be done with the existing space, which is filled with lifts and repair supplies. Although the applicant may operate until 6 p.m., he has chosen to close at 5 p.m. Vehicles would continue to be stored inside and in the 12 exterior leased spaces noted in the previous SUP approval. The applicant would continue to service 40-50 cars per week.