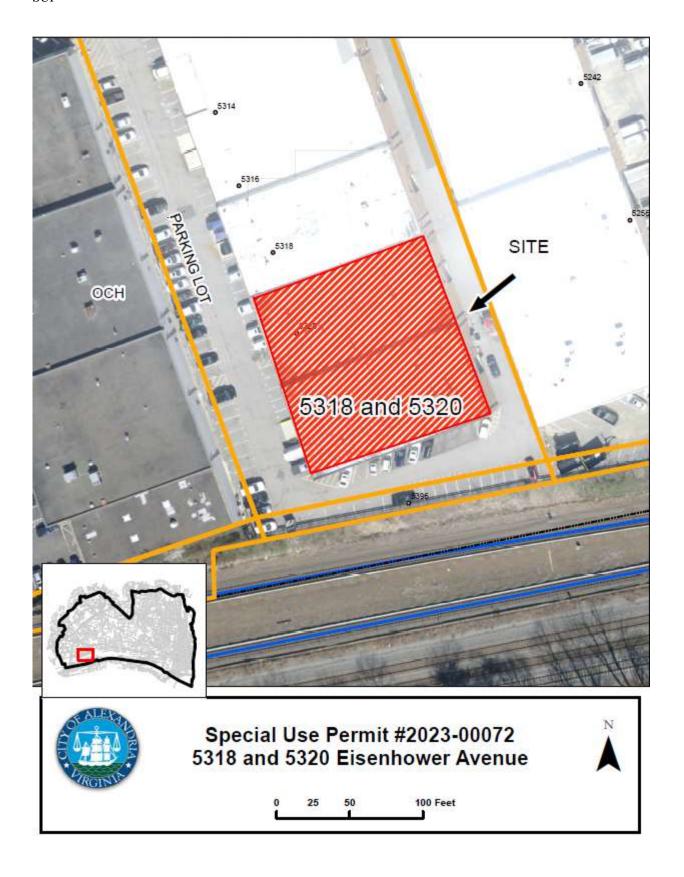

### SITE DESCRIPTION

The subject property is one lot of record with an estimated 200 feet of frontage along Eisenhower Avenue, a depth ranging from 500 to 600 feet and a lot area of approximately 104,720 square feet. A single industrial building with a total of 62,000 square feet has been divided into what was originally seven separate units. The rock climbing business, Sportrock, is located in the other portions of the building.

The property is located between Eisenhower Avenue to the north and railroad and metro tracks to the south. The surrounding area is occupied by a mix of industrial, residential, and commercial office uses. To the north are the Covanta waste-to-energy plant, parking lots, and an office building. Fairfax County is located to the south of the rail tracks. To the east and west are similarly developed industrial buildings. Further east are residential apartments, known as The Reserve at Eisenhower.

Figure 1: Aeril View

Figure 2: Site Context