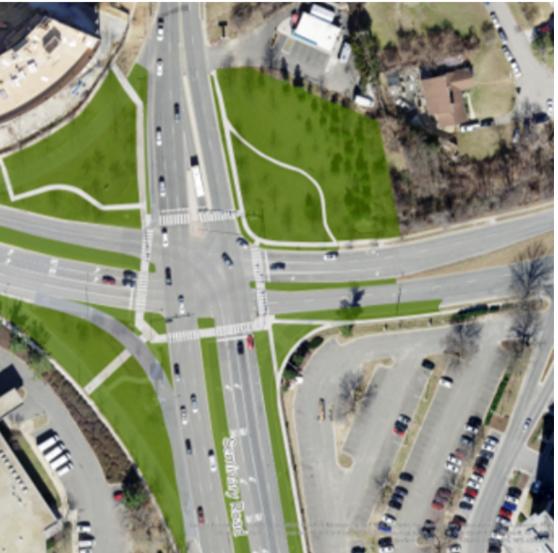

# **Seminary & Beauregard Intersection**

# **The Ellipse**

- - I-395 and Seminary

- Reduce size of intersection
- Relocate and control major movements
- Accommodate and maintain existing traffic operations

# **Compact Intersection**

 Phased and attainable solution • Refocus on larger picture - Reimagine