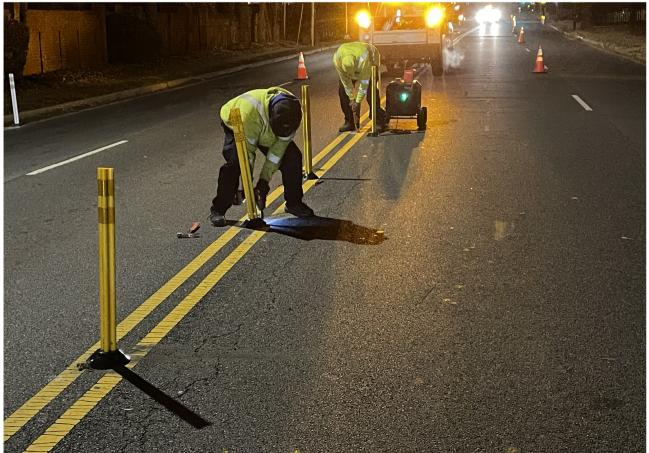

lity (low light or weather)



250 200 Fatal and Injury Crash Rate n, evere 150 0 Risk 100 **a** Hig 1 Fatality 50 0 King Street

# Similar Undivided Four-Lane Roadways

Fatality plus Injury Crashes(per 100 million miles traveled)



# Challenges



Limited opportunities for signalized crossings



Long and uncomfortable crossings



Speeding, especially during off peak hours



No separate turn lanes



High vehicle volumes during peak hours



#### Congestion makes it hard to see

#### Pedestrian Crossing -Uncontrolled and long crossing distances

arrow pedestrian facility

and no bike lanes

# **Opportunities**

- Center and side flex
  posts
- SLOW DOWN message boards
- Advancing signal at Fairbanks with HAWK now and full signal in 2024
- Reflective signs
  for roadway
  curves









# **Seminary & Beauregard Intersection**

# **The Ellipse**



- - I-395 and Seminary

- Reduce size of intersection
- Relocate and control major movements
- Accommodate and maintain existing traffic operations

# **Compact Intersection**



 Phased and attainable solution • Refocus on larger picture - Reimagine

# **Seminary Road Corridor**







# SEMINARY WEST TIMELINE



Reduced
 Speed limit
 to 25mph

- Installed new crosswalks & speed
  - feedback signs
- Testing new
  traffic calming
  measures
- AlexWEST Planning
- Data collection
- Advancing installation of new signal
- AlexWEST approval
- Traffic analysis



# Future

- Potential implementation of new roadway design
- Seminary Corridor & Intersections

# Questions & Feedback