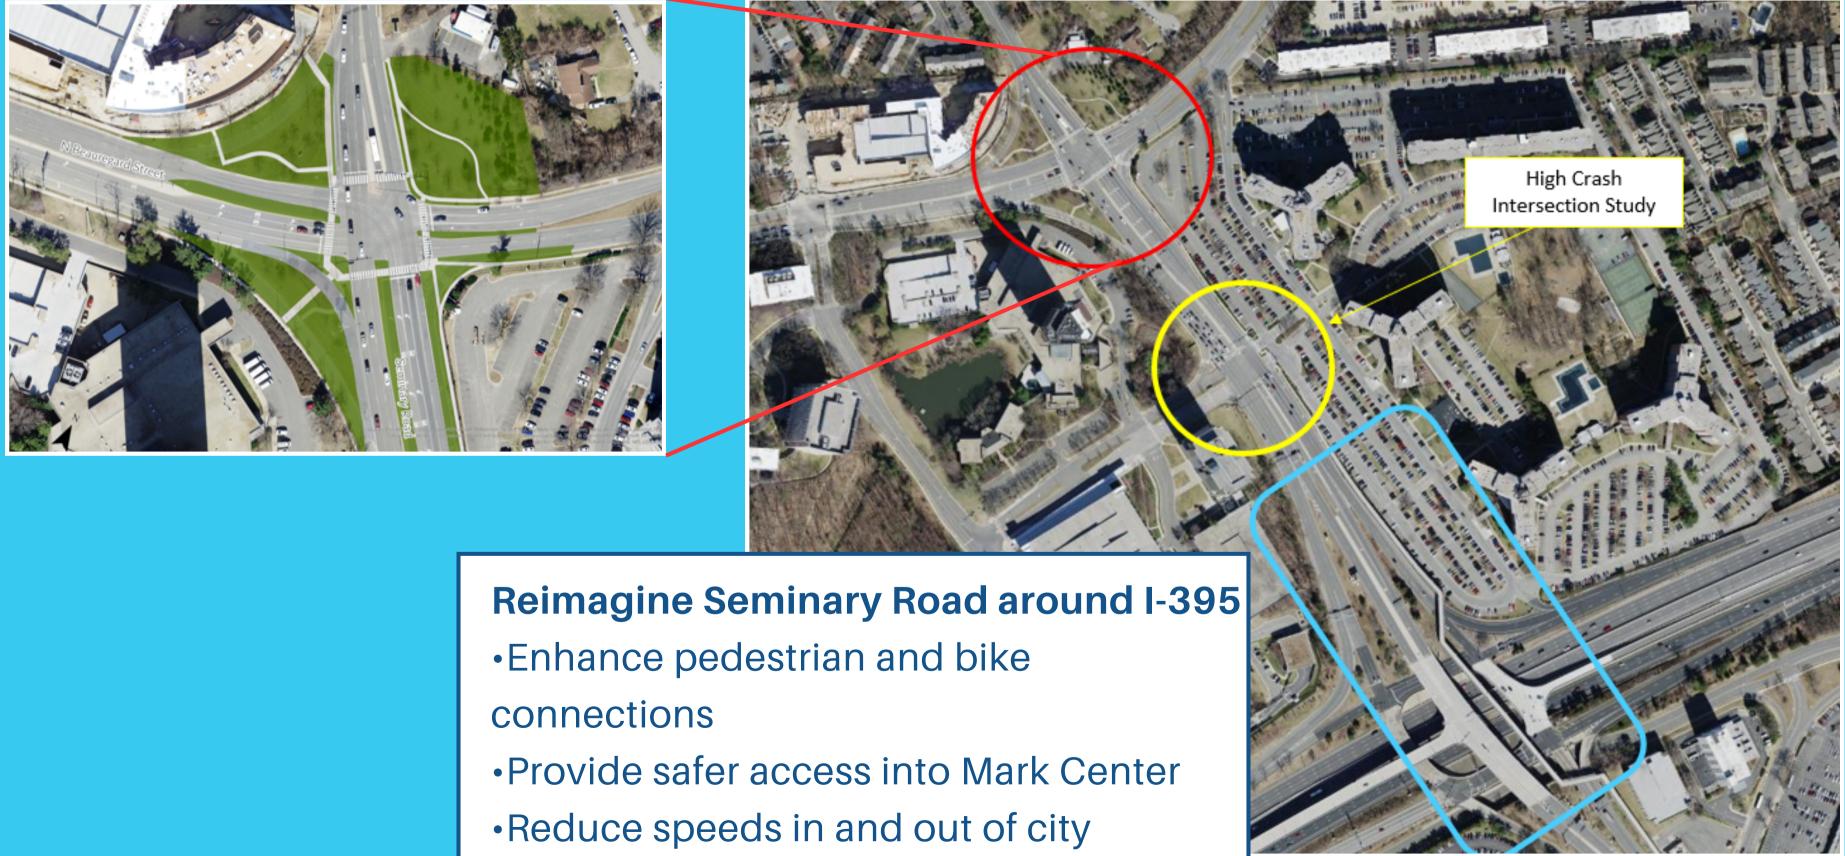

# **The Ellipse**

- - I-395 and Seminary

- Reduce size of intersection
- Relocate and control major movements
- Accommodate and maintain existing traffic operations

# **Compact Intersection**

 Phased and attainable solution • Refocus on larger picture - Reimagine

# **Seminary Road Corridor**