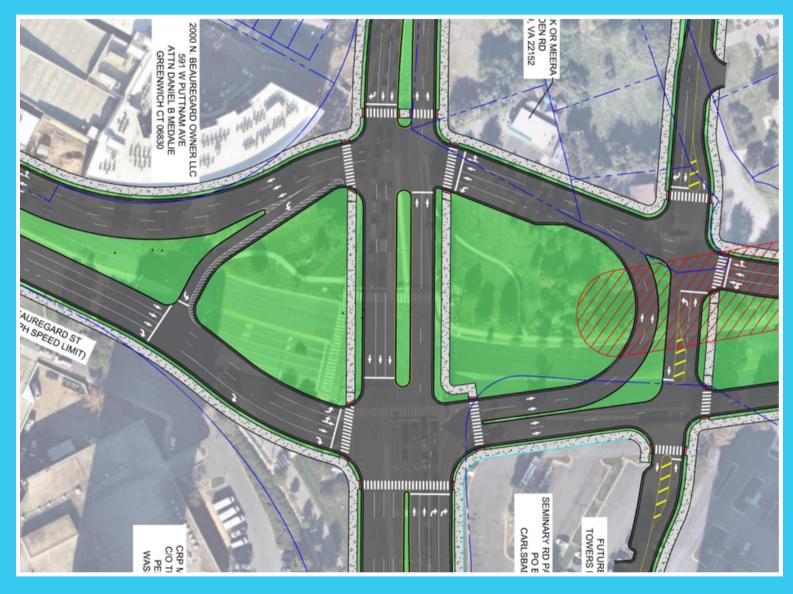

# **Seminary & Beauregard Intersection**

# **The Ellipse**

- - I-395 and Seminary

- Reduce size of intersection
- Relocate and control major movements
- Accommodate and maintain existing traffic operations

# **Compact Intersection**

 Phased and attainable solution • Refocus on larger picture - Reimagine