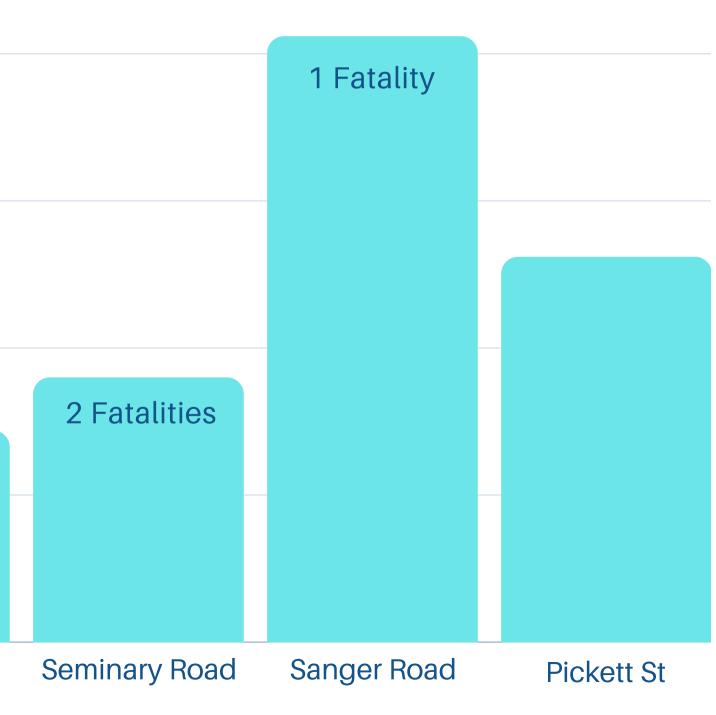

#### **Common Causes for Severe Crashes:**

• Speeding

- Turning vehicles
- Visibility (low light or weather)

250 200 Fatal and Injury Crash Rate n, evere 150 0 Risk 100 **a** Hig 1 Fatality 50 0 King Street