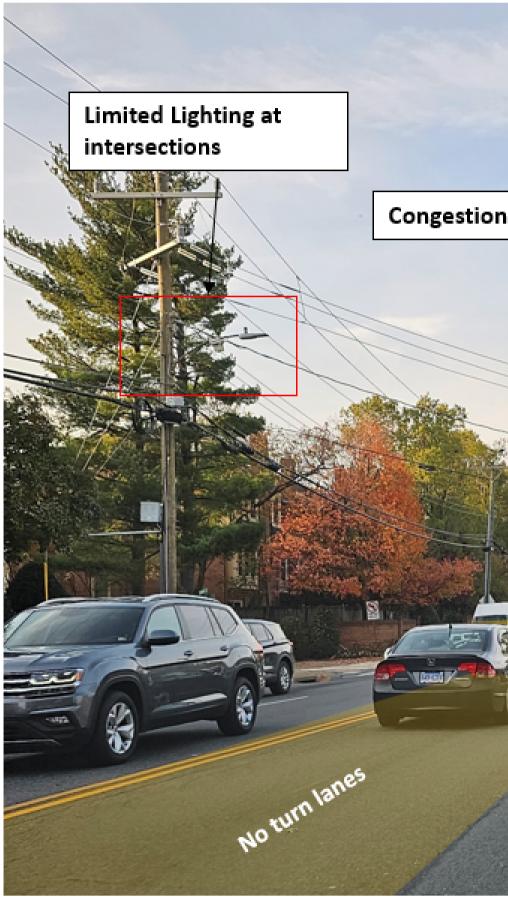

# Challenges

Limited opportunities for signalized crossings

Long and uncomfortable crossings

Speeding, especially during off peak hours

No separate turn lanes

High vehicle volumes during peak hours

#### Congestion makes it hard to see