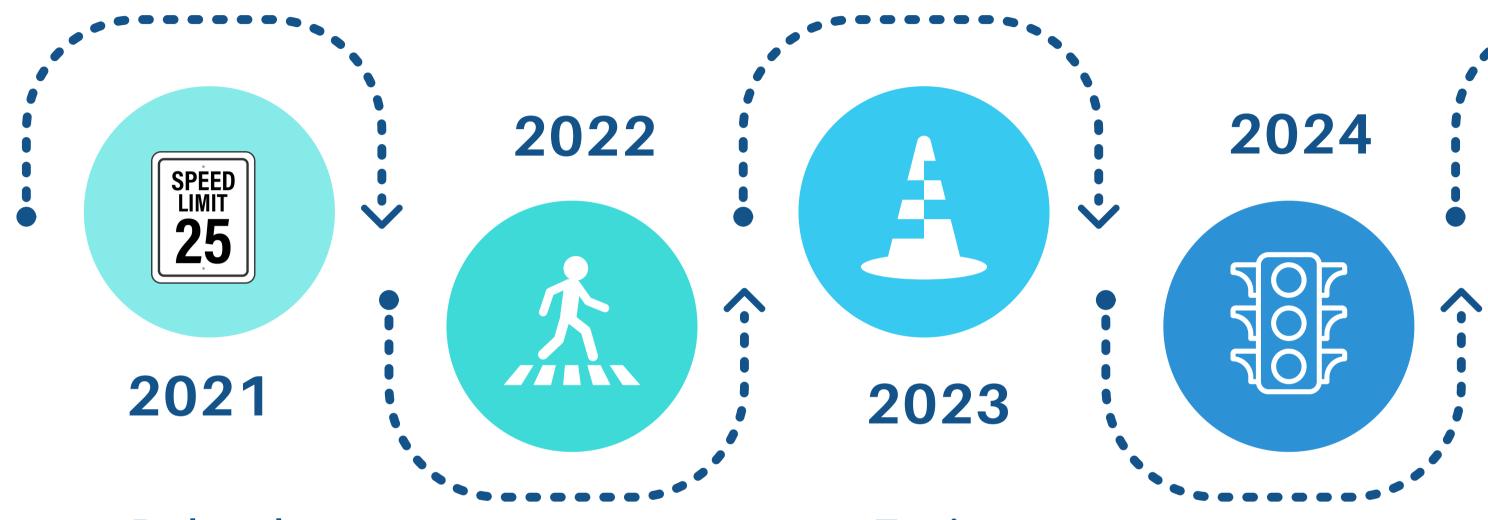

# SEMINARY WEST TIMELINE

Reduced
 Speed limit
 to 25mph

- Installed new crosswalks & speed
  - feedback signs
- Testing new
  traffic calming
  measures
- AlexWEST Planning
- Data collection
- Advancing installation of new signal
- AlexWEST approval
- Traffic analysis