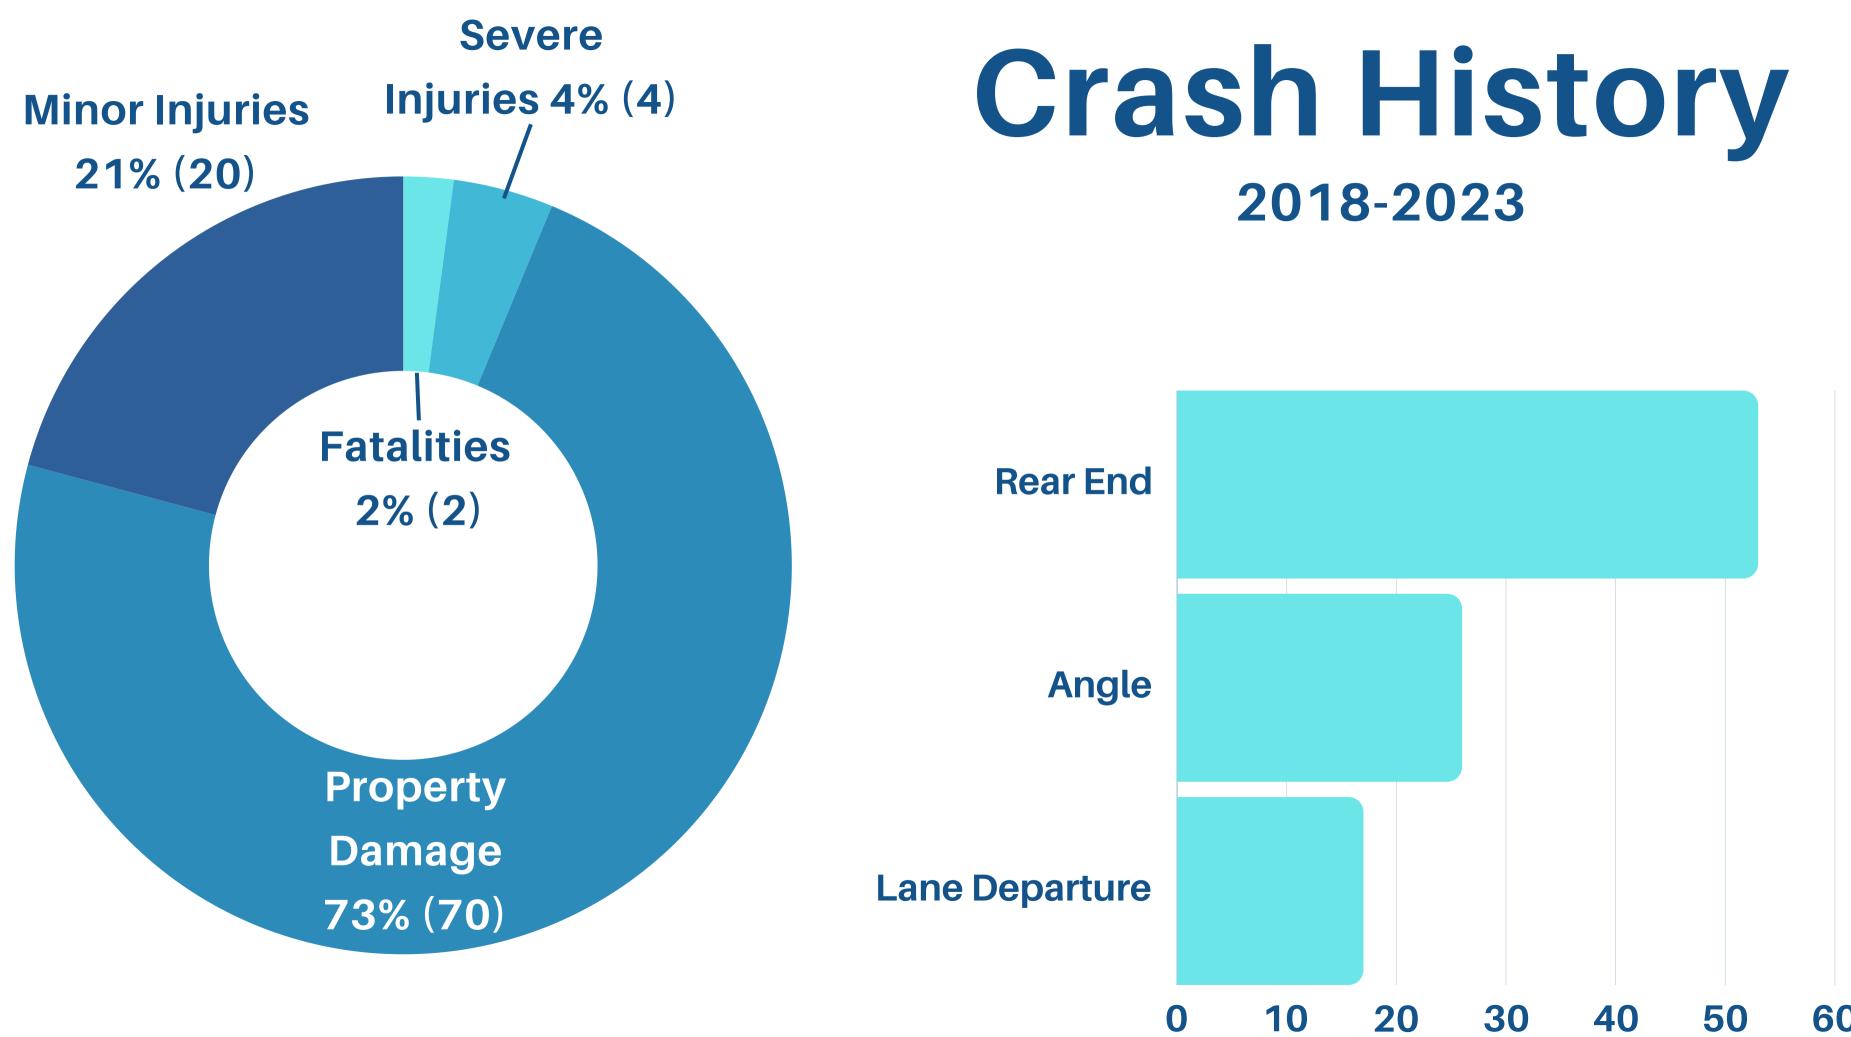

# Seminary West

# November 28, 2023 City Council Update





# Seminary West

## WHY WE'RE HERE

• Crash History

# WHAT WE'VE DONE

 Mitigation measures installed

2

3

### WHAT'S NEXT

• Seminary & Beauregard Intersection

• Future safety enhancements and process







#### **Common Causes for Severe Crashes:**

• Speeding



- Turning vehicles
- Visibility (low light or weather)



250 200 Fatal and Injury Crash Rate n, evere 150 0 Risk 100 **a** Hig 1 Fatality 50 0 King Street

# Similar Undivided Four-Lane Roadways

Fatality plus Injury Crashes(per 100 million miles traveled)



# Challenges



Limited opportunities for signalized crossings



Long and uncomfortable crossings



Speeding, especially during off peak hours



No separate turn lanes



High vehicle volumes during peak hours



#### Congestion makes it hard to see

#### Pedestrian Crossing -Uncontrolled and long crossing distances

arrow pedestrian facility

and no bike lanes

# **Opportunities**

- Center and side flex
  posts
- SLOW DOWN message boards
- Advancing signal at Fairba