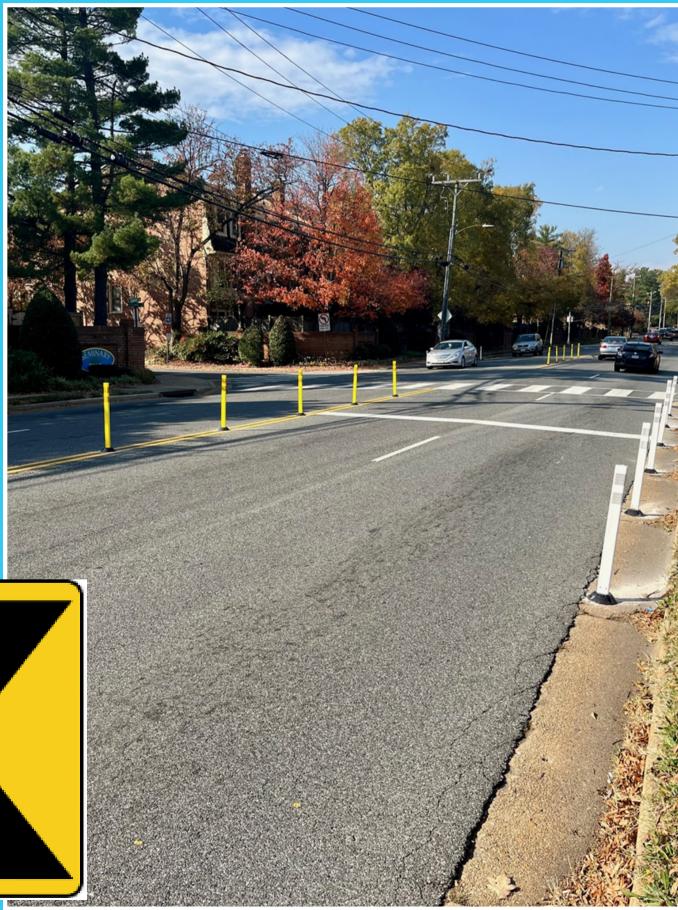

# **Opportunities**

- Center and side flex
  posts
- SLOW DOWN message boards
- Advancing signal at Fairbanks with HAWK now and full signal in 2024
- Reflective signs
  for roadway
  curves