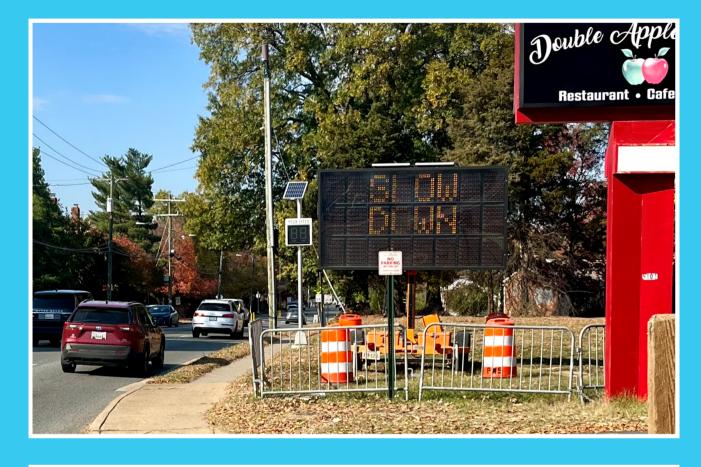

# **Opportunities**

- Center and side flex
  posts
- SLOW DOWN message boards
- Advancing signal at Fairbanks with HAWK now and full signal in 2024
- Reflective signs
  for roadway
  curves