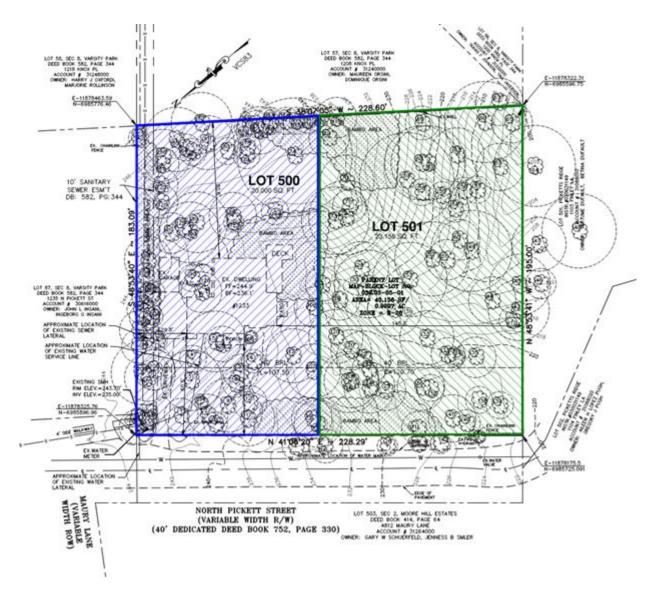

### Proposed lot configuration

## Supplemental information

|                   |                    | Existing       | Proposed                                                                 |                |
|-------------------|--------------------|----------------|--------------------------------------------------------------------------|----------------|
|                   | Required/Permitted |                | Lot 500                                                                  | Lot 501        |
| Size              | 20,000 Sq. Ft.     | 43,156 Sq. Ft. | 20,000 Sq. Ft.                                                           | 23,156 Sq. Ft. |
| Width             | 100.0 Ft           | 228.29 Ft.     | 107.59 Ft.                                                               | 120.70 Ft.     |
| Frontage          | 75.0 Ft.           | 228.29 Ft.     | 107.59 Ft.                                                               | 120.70 Ft.     |
| Front Yard        | 40.0 Ft.           | 60.5 Ft.       | Future development required to comply with all R-20 zoning requirements. |                |
| Side Yard (North) | 12 Ft., 1:2 ratio  | 29.8 Ft.       |                                                                          |                |
| Side Yard (South) | 12 Ft., 1:2 ratio  | 145.3 Ft.      |                                                                          |                |
| Rear Yard         | 12 Ft., 1:1 ratio  | 80.6 Ft.       |                                                                          |                |
| Floor Area        | 0.25               | ~0.05          |                                                                          |                |