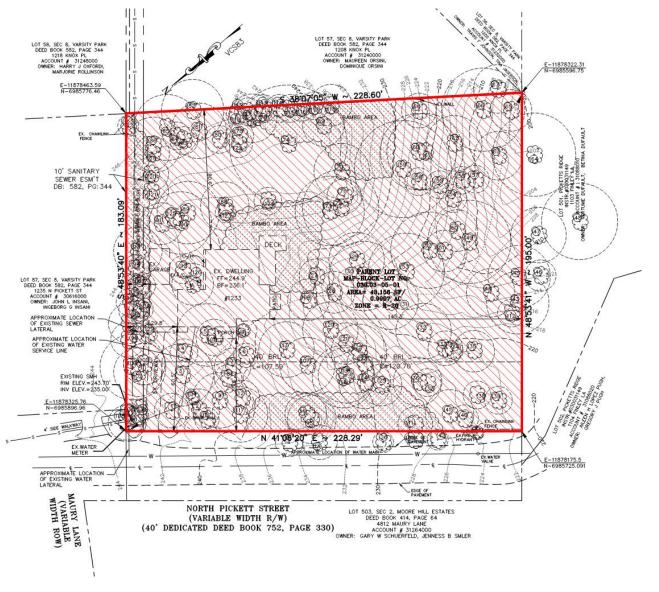

# Docket Item #9 1233 North Pickett Street Subdivision

Subdivision #2023-00007

Planning Commission March 5, 2024



#### Subject Site and Context

RGINIK

Zoned R-20 and surrounded by single-unit homes



## Existing lot configuration





### Proposed lot configuration







## Staff recommends approval



## Supplemental information

|                   |                    | Existing       | Proposed                                                                 |                |
|-------------------|--------------------|----------------|--------------------------------------------------------------------------|----------------|
|                   | Required/Permitted |                | Lot 500                                                                  | Lot 501        |
| Size              | 20,000 Sq. Ft.     | 43,156 Sq. Ft. | 20,000 Sq. Ft.                                                           | 23,156 Sq. Ft. |
| Width             | 100.0 Ft           | 228.29 Ft.     | 107.59 Ft.