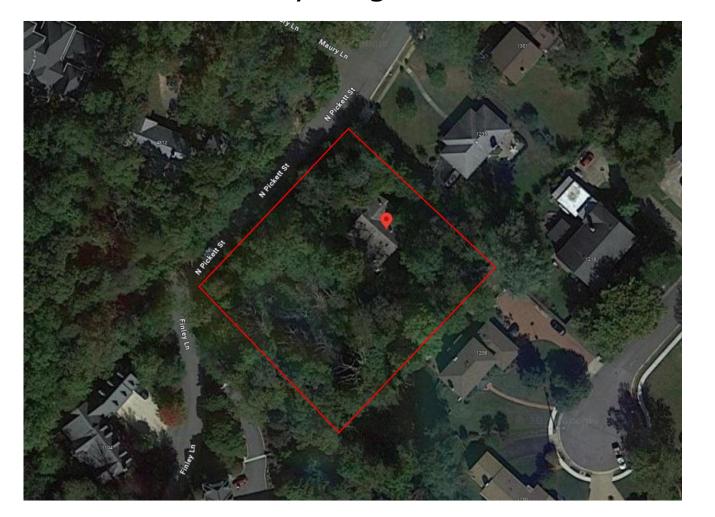

#### Subject Site and Context

RGINIK

Zoned R-20 and surrounded by single-unit homes