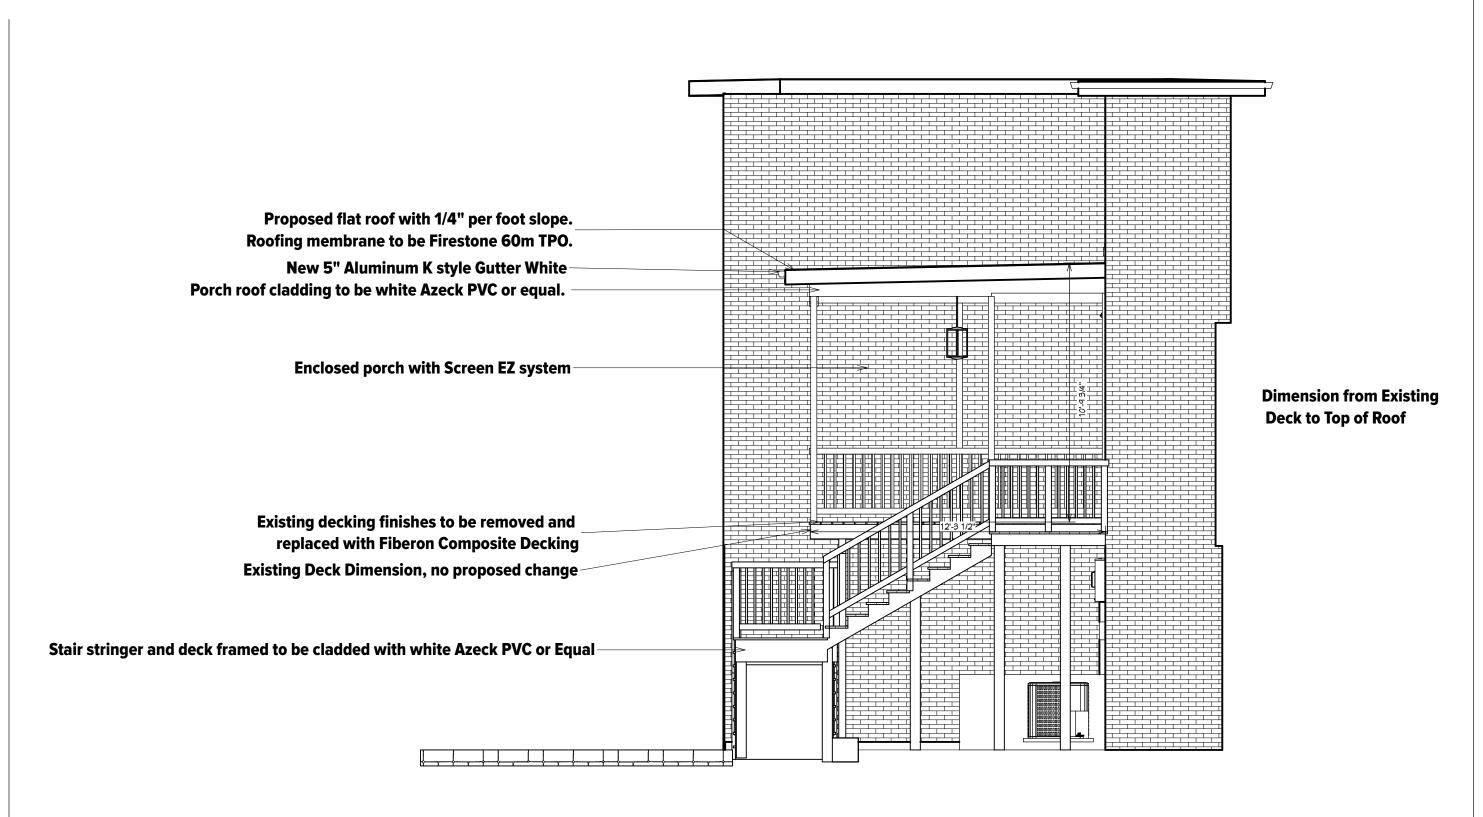

### Permit to Demolish/Capsulate

The project consists of enclosing the existing second story deck with screening which will capsulate approximately 110 SF of the rear/west elevation wall, second story (Figure 1).

Figure 1 - Existing rear deck to be enclosed.

# Certificate of Appropriateness

The applicant is proposing to enclose/screen the rear deck on the west elevation with a flat TPO roof and Screen EZ System. The deck railing will be Trex Trascends "white" vinyl, and the roof, stair stringer, and deck frame clad with white PVC material. The deck will then function as a porch.

Staff has no objection to the project's proposal to enclose the existing rear/west deck since it will not obscure or cause the removal of architectural details. However, the proposed railing material is vinyl which is not compatible with materials generally found in the historic districts. Staff recommends the railing material be wood or metal.