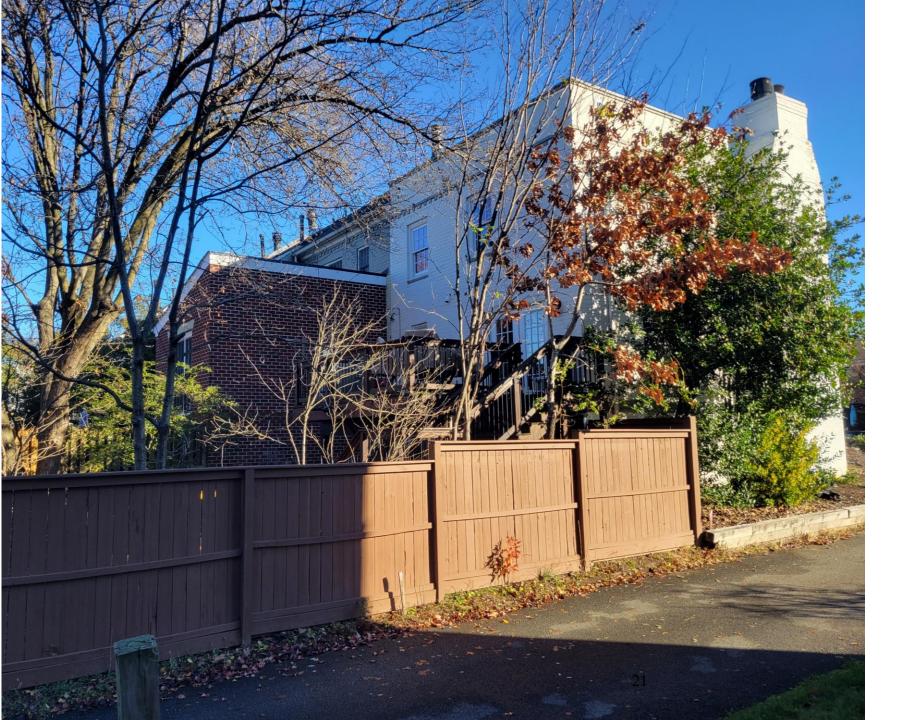

### Site context

The subject building sits at the 900 Block of South Alfred Street, west side. The townhouse is the southernmost of a row of eight. There is an alley running adjacent to the south and another at the rear, to the west of the building, from where the proposed project will be highly visible (Figure 2).

Figure 2 - Rear visibility