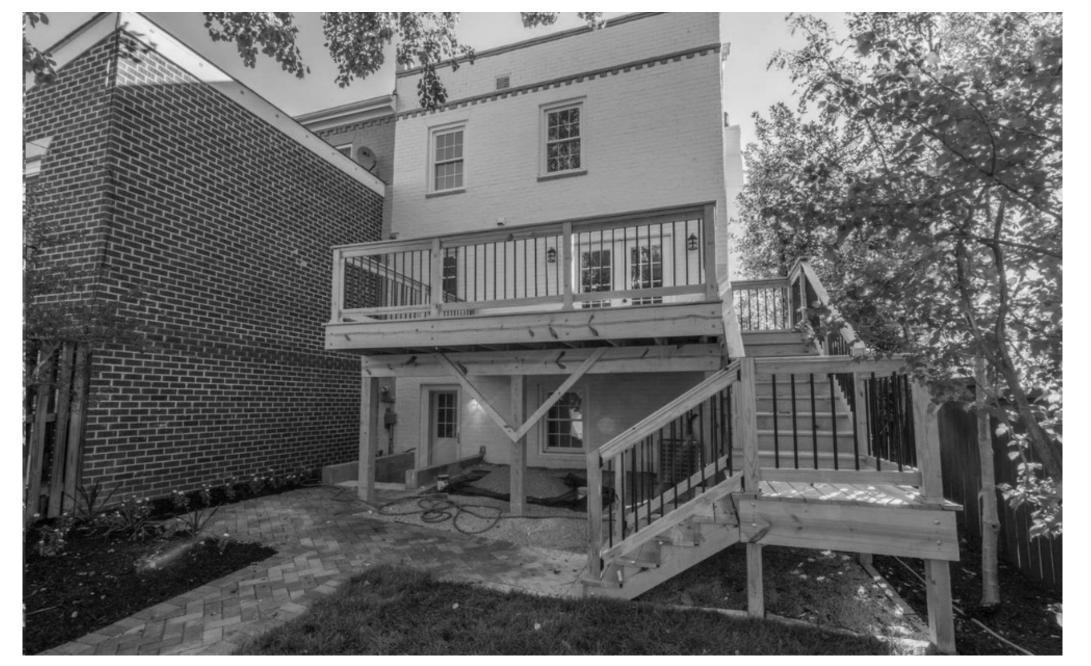

### Site context

The subject building sits at the 900 Block of South Alfred Street, west side. The townhouse is the southernmost of a row of eight. There is an alley running adjacent to the south and another at the rear, to the west of the building, from where the proposed project will be highly visible (Figure 2).

Figure 2 - Rear visibility