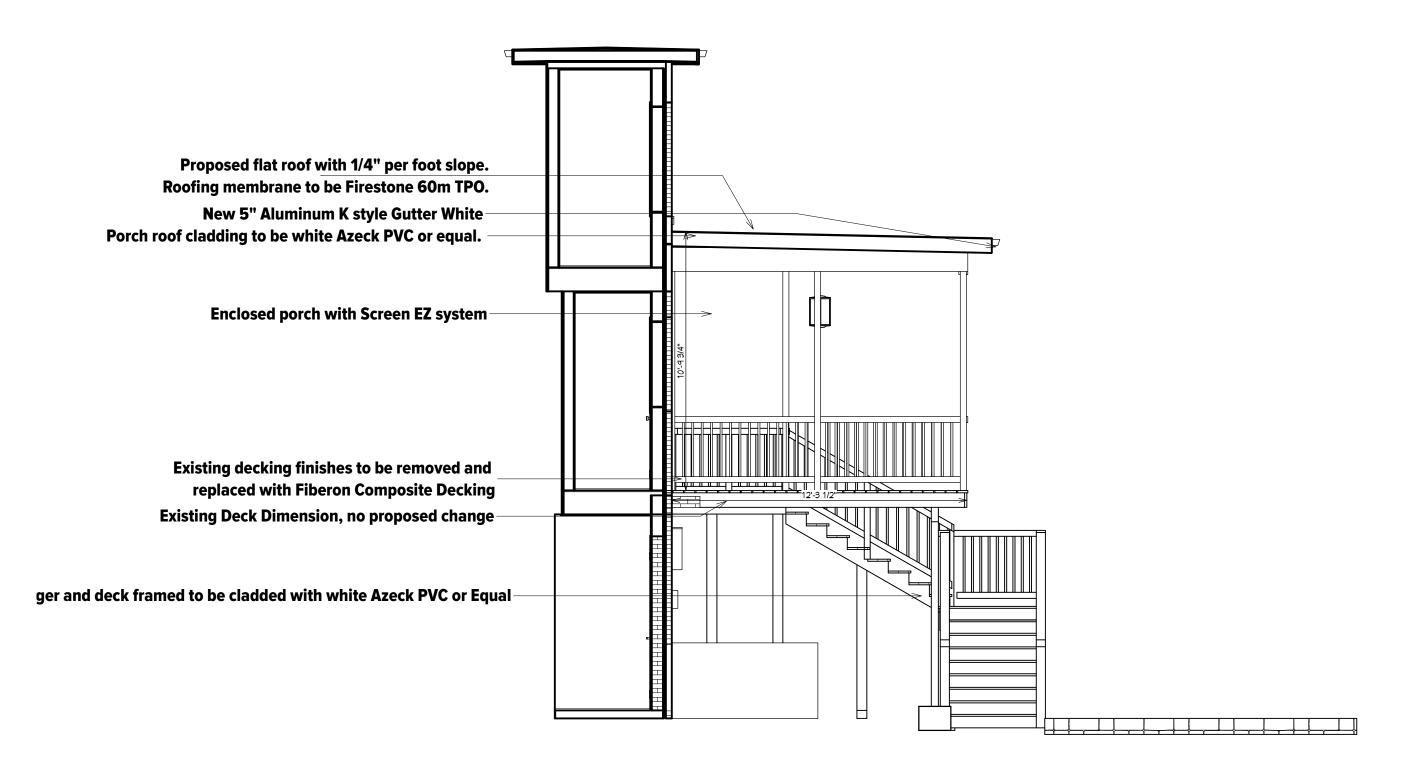

# Certificate of Appropriateness

The applicant is proposing to enclose/screen the rear deck on the west elevation with a flat TPO roof and Screen EZ System. The deck railing will be Trex Trascends "white" vinyl, and the roof, stair stringer, and deck frame clad with white PVC material. The deck will then function as a porch.

Staff has no objection to the project's proposal to enclose the existing rear/west deck since it will not obscure or cause the removal of architectural details. However, the proposed railing material is vinyl which is not compatible with materials generally found in the historic districts. Staff recommends the railing material be wood or metal.