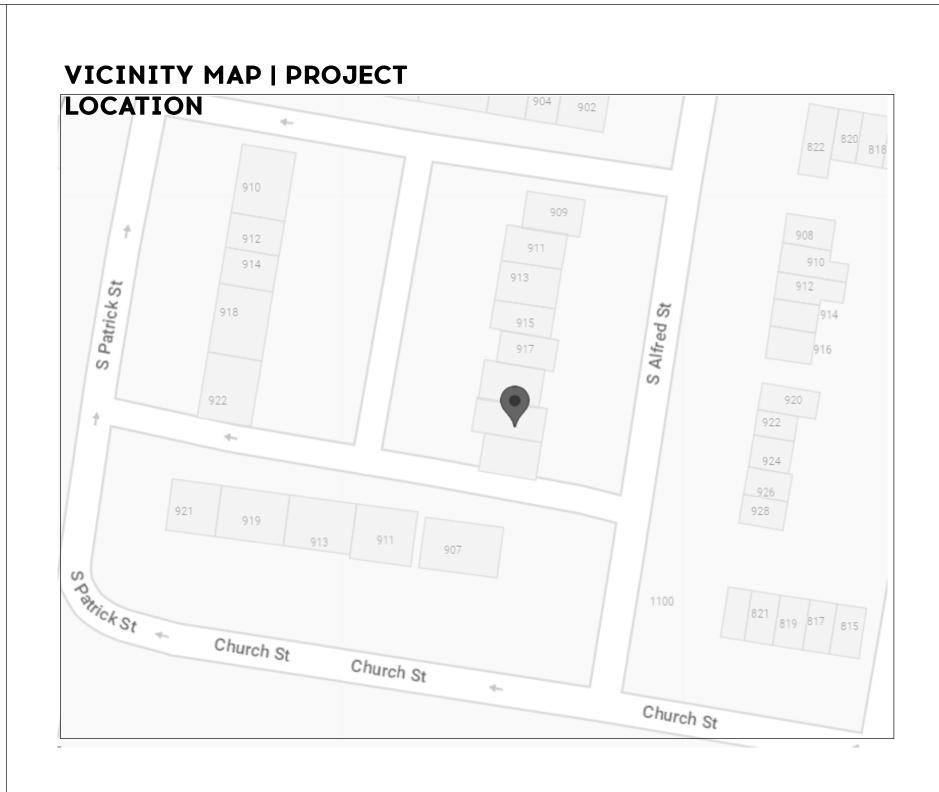

### Site context

The subject building sits at the 900 Block of South Alfred Street, west side. The townhouse is the southernmost of a row of eight. There is an alley running adjacent to the south and another at the rear, to the west of the building, from where the proposed project will be highly visible (Figure 2).

Figure 2 - Rear visibility