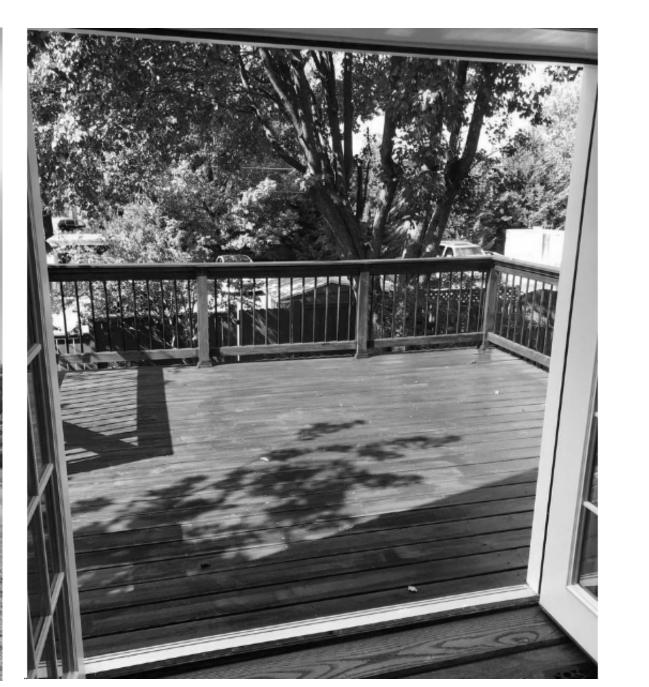

### Permit to Demolish/Capsulate

The project consists of enclosing the existing second story deck with screening which will capsulate approximately 110 SF of the rear/west elevation wall, second story (Figure 1).

Figure 1 - Existing rear deck to be enclosed.