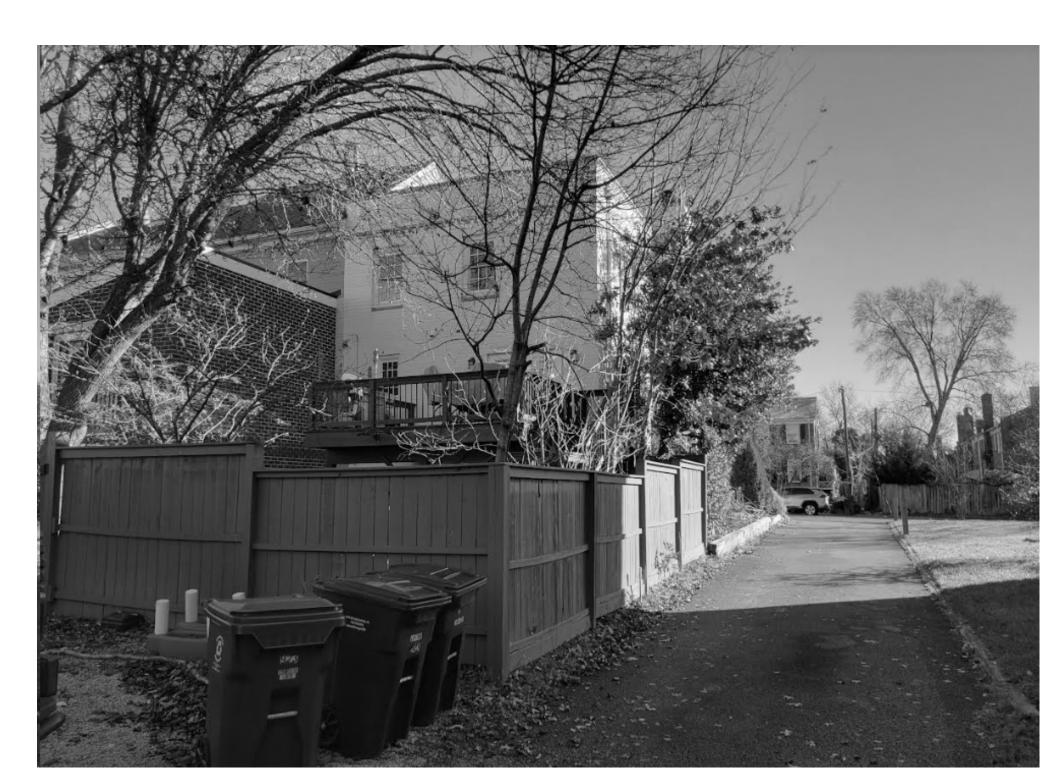

### Site context

The subject building sits at the 900 Block of South Alfred Street, west side. The townhouse is the southernmost of a row of eight. There is an alley running adjacent to the south and another at the rear, to the west of the building, from where the proposed project will be highly visible (Figure 2).

Figure 2 - Rear visibility