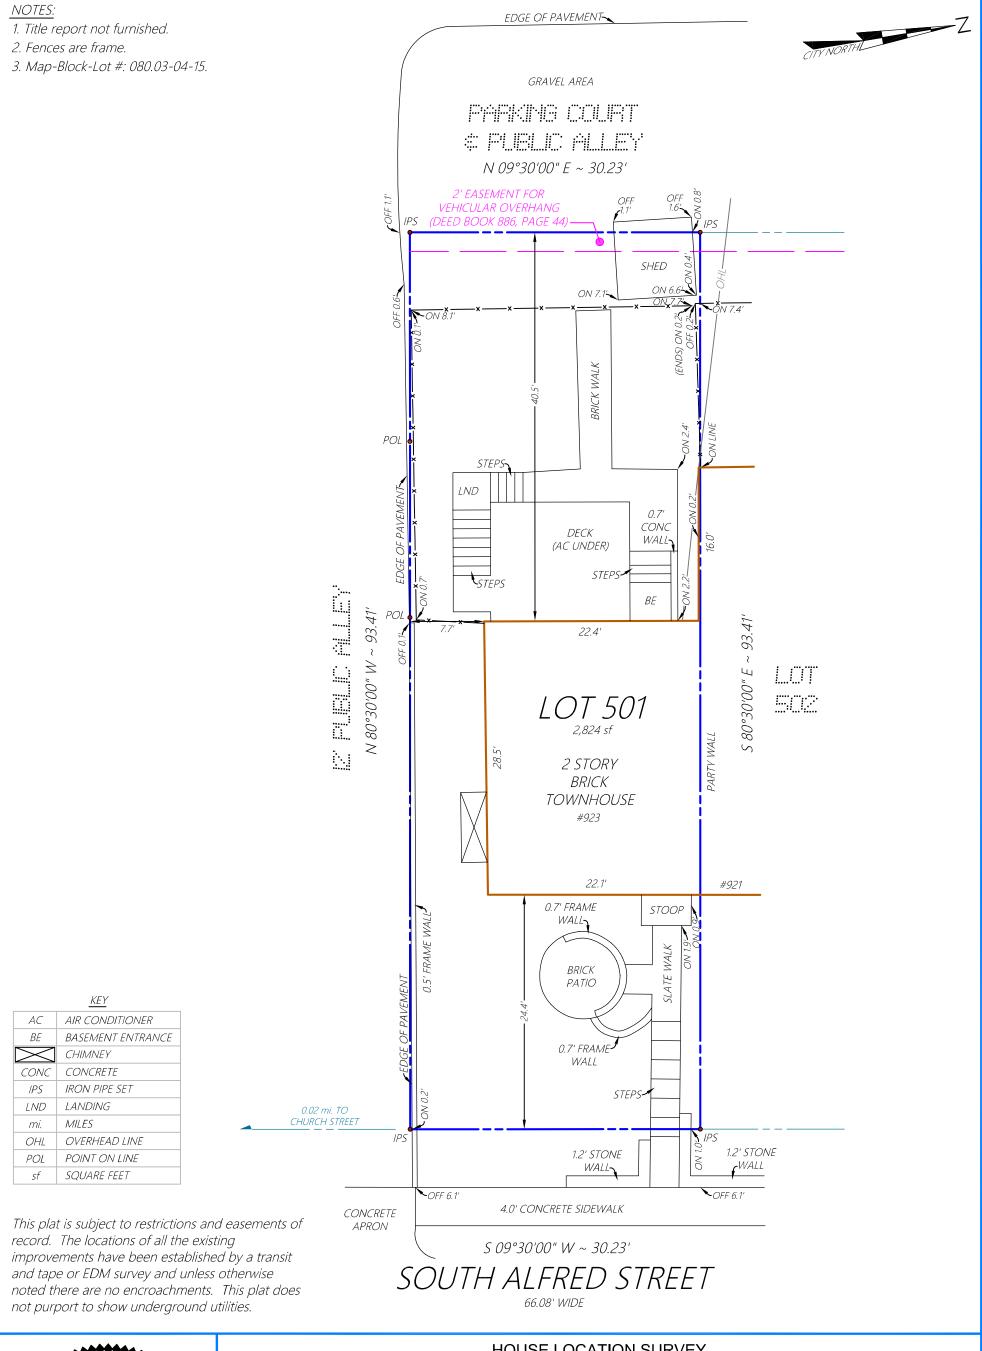

### II. HISTORY

The two-story brick-clad cinderblock rowhouse at 923 South Alfred Street was originally part of an apartment complex constructed in the mid-20<sup>th</sup> century. The apartment complex first appears on the 1958 Sanborn Fire Insurance Map. In 1977, the Board approved the conversion of the four connected apartment buildings (then known as 911, 915, 919 & 932 South Alfred Street) to eight single family rowhomes (now known as 909, 911, 913, 915, 917, 919, 921 and 923 South Alfred Street). Michael & Michael served as the architect for the conversion. Architectural embellishments were added to the fronts of all eight units and the exteriors of several units were painted while openings at the rear were altered, allowing each unit to read and function as a separate two-story rowhouse. The work was completed in **1978**.

### Previous BAR Approvals

In 1981, the Board approved the construction of a wood deck.

In 2017, the Board approved the demolition and reconstruction of the rear deck BAR2017-00340 & BAR2017-00341.

Also in 2017, staff administratively approved the in-kind replacement of the front door and repair of the rear fence BAR2017-00351.