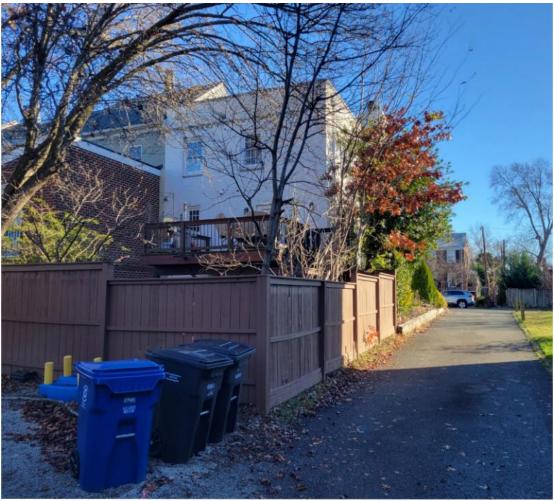

### Site context

The subject building sits at the 900 Block of South Alfred Street, west side. The townhouse is the southernmost of a row of eight. There is an alley running adjacent to the south and another at the rear, to the west of the building, from where the proposed project will be highly visible (Figure 2).

Figure 2 - Rear visibility