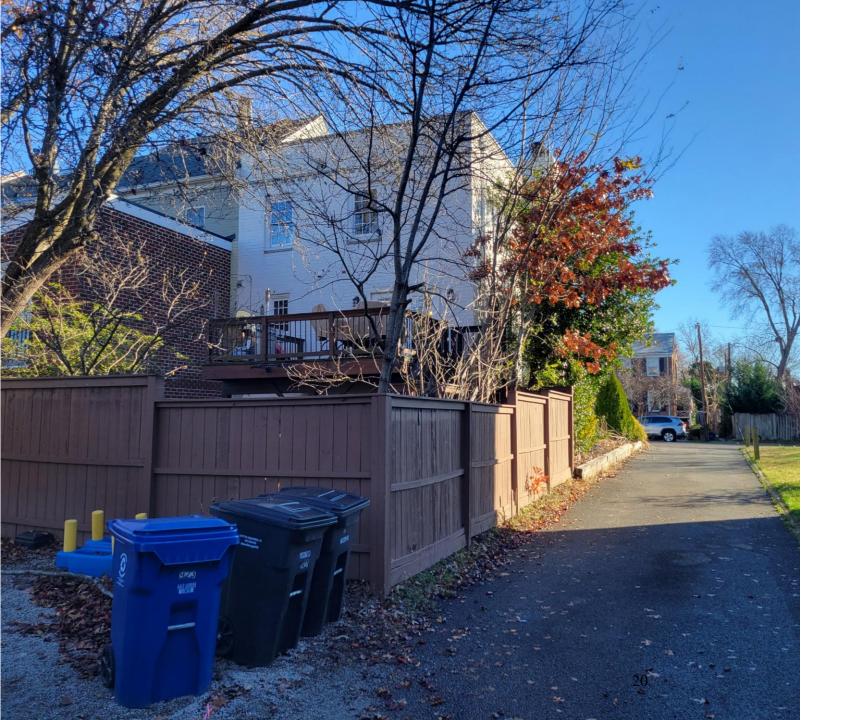

### Site context

The subject building sits at the 900 Block of South Alfred Street, west side. The townhouse is the southernmost of a row of eight. There is an alley running adjacent to the south and another at the rear, to the west of the building, from where the proposed project will be highly visible (Figure 2).

Figure 2 - Rear visibility