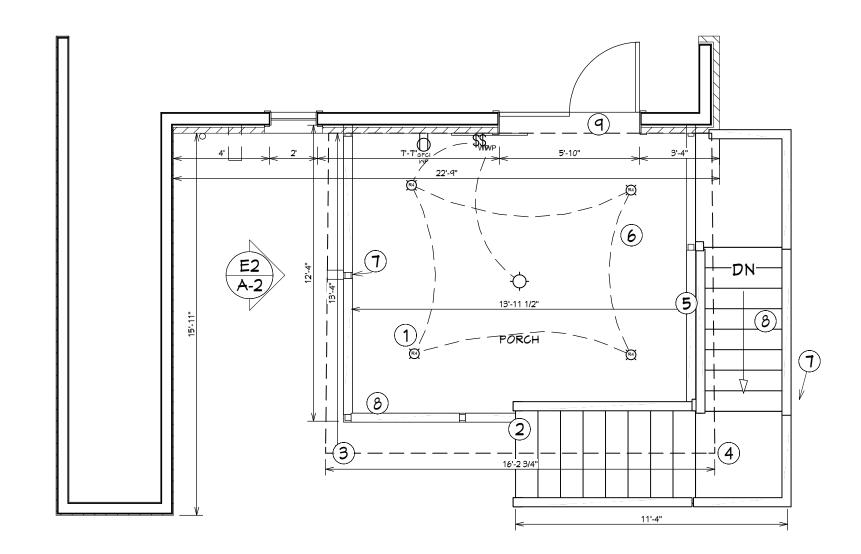

### Permit to Demolish/Capsulate

The project consists of enclosing the existing second story deck with screening which will capsulate approximately 110 SF of the rear/west elevation wall, second story (Figure 1).

Figure 1 - Existing rear deck to be enclosed.

# Certificate of Appropriateness

The applicant is proposing to enclose/screen the rear deck on the west elevation with a flat TPO roof and Screen EZ System. The deck railing will be Trex Trascends "white" vinyl, and the roof, stair stringer, and deck frame clad with white PVC material. The deck will then function as a porch.