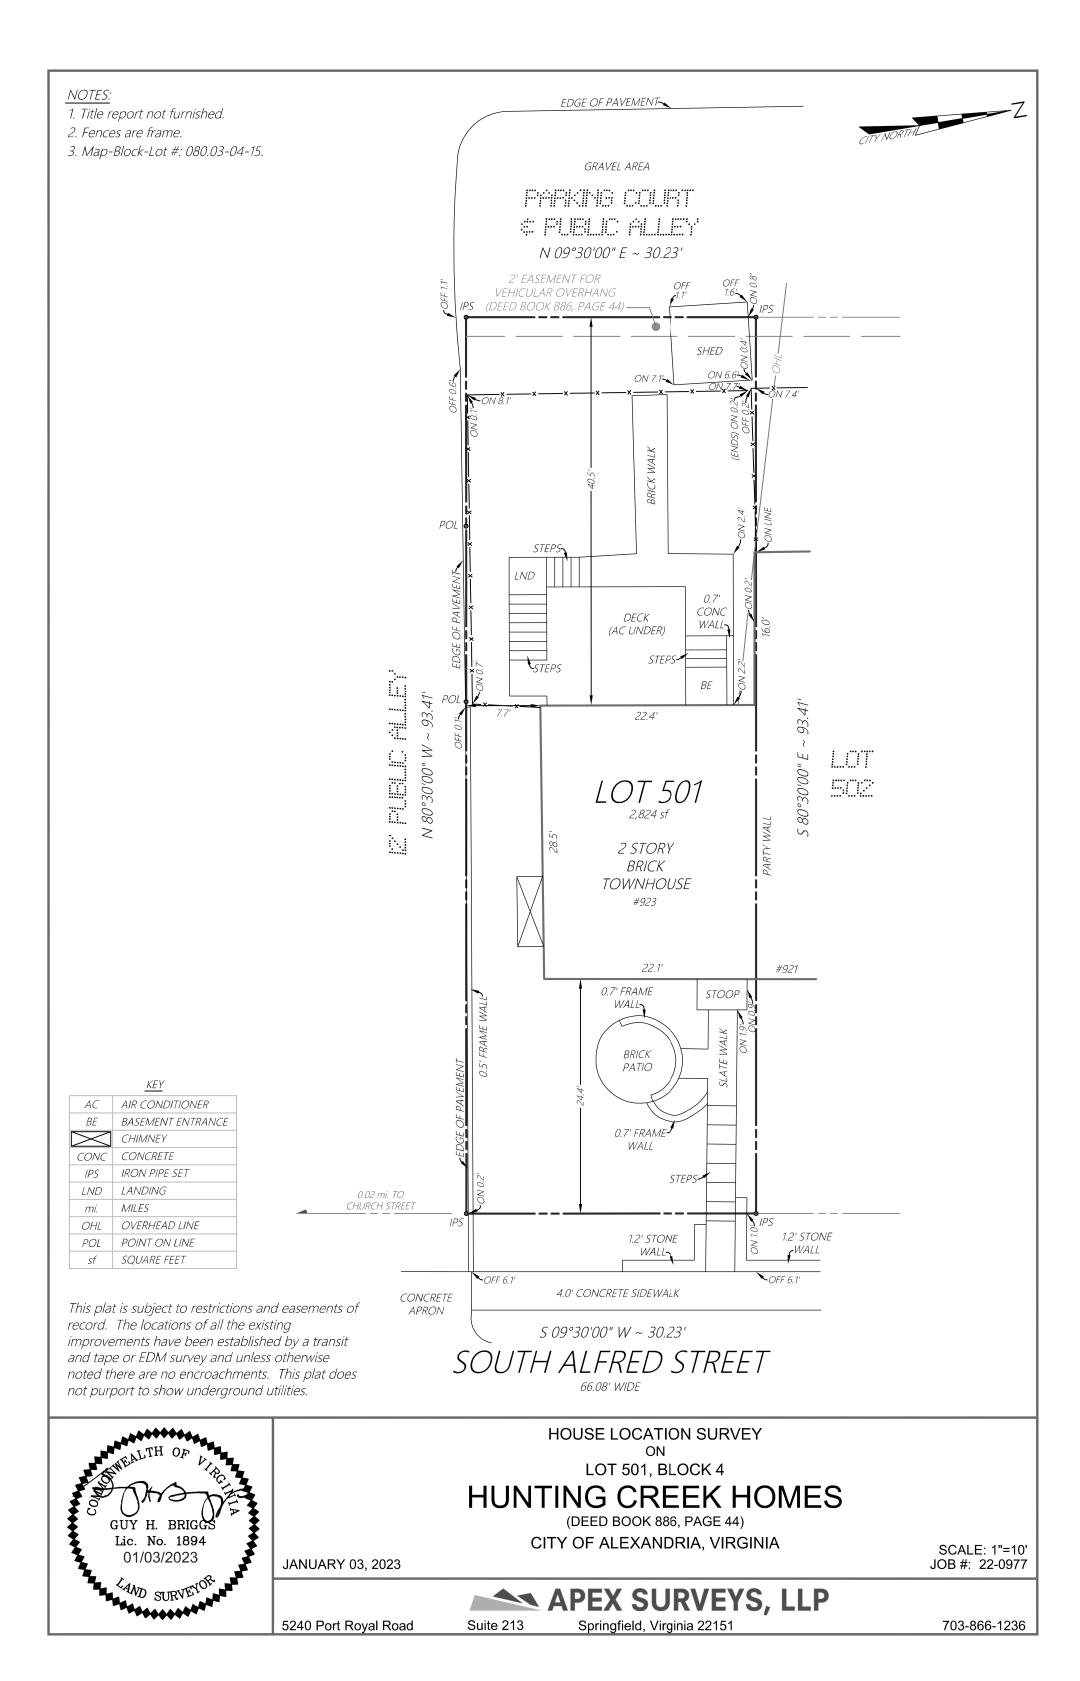

## I. <u>APPLICANT'S PROPOSAL</u>

The applicant requests a Permit to Demolish/Capsulate (partial) and Certificate of Appropriateness to enclose the existing rear deck, at 923 South Alfred Street.

### Permit to Demolish/Capsulate

The project consists of enclosing the existing second story deck with screening which will capsulate approximately 110 SF of the rear/west elevation wall, second story (Figure 1).

### II. HISTORY

The two-story brick-clad cinderblock rowhouse at 923 South Alfred Street was originally part of an apartment complex constructed in the mid-20<sup>th</sup> century. The apartment complex first appears on the 1958 Sanborn Fire Insurance Map. In 1977, the Board approved the conversion of the four connected apartment buildings (then known as 911, 915, 919 & 932 South Alfred Street) to eight single family rowhomes (now known as 909, 911, 913, 915, 917, 919, 921 and 923 South Alfred Street). Michael & Michael served as the architect for the conversion. Architectural embellishments were added to the fronts of all eight units and the exteriors of several units were painted while openings at the rear were altered, allowing each unit to read and function as a separate two-story rowhouse. The work was completed in **1978**.

### Previous BAR Approvals

In 1981, the Board approved the construction of a wood deck.

In 2017, the Board approved the demolition and reconstruction of the rear deck BAR2017-00340 & BAR2017-00341.

Also in 2017, staff administratively approved the in-kind replacement of the front door and repair of the rear fence BAR2017-00351.