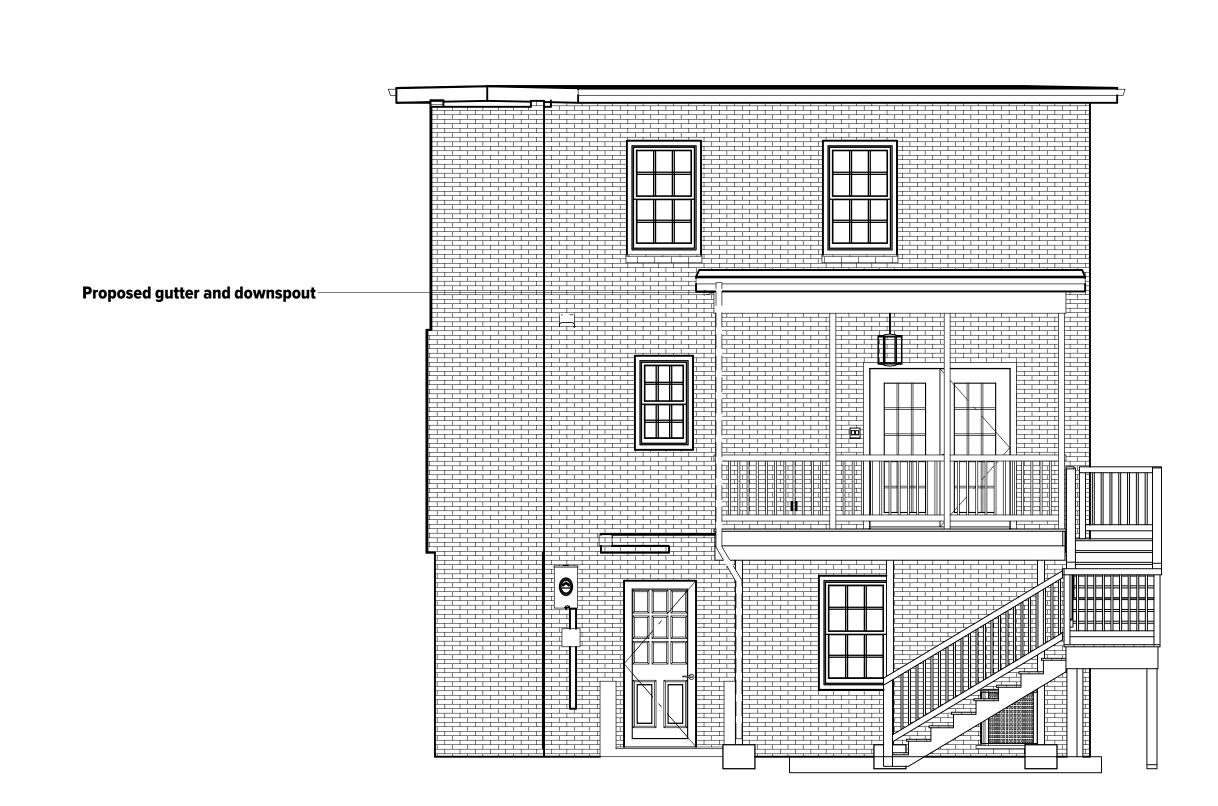

### Site context

The subject building sits at the 900 Block of South Alfred Street, west side. The townhouse is the southernmost of a row of eight. There is an alley running adjacent to the south and another at the rear, to the west of the building, from where the proposed project will be highly visible (Figure 2).

Figure 2 - Rear visibility