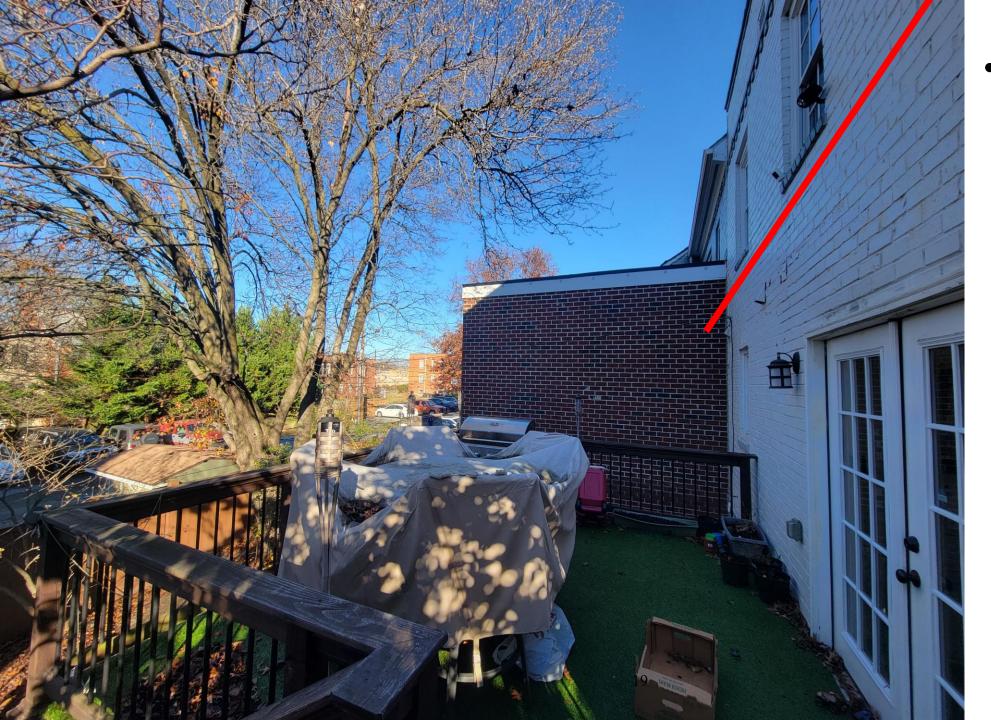

### Permit to Demolish/Capsulate

The project consists of enclosing the existing second story deck with screening which will capsulate approximately 110 SF of the rear/west elevation wall, second story (Figure 1).

Figure 1 - Existing rear deck to be enclosed.