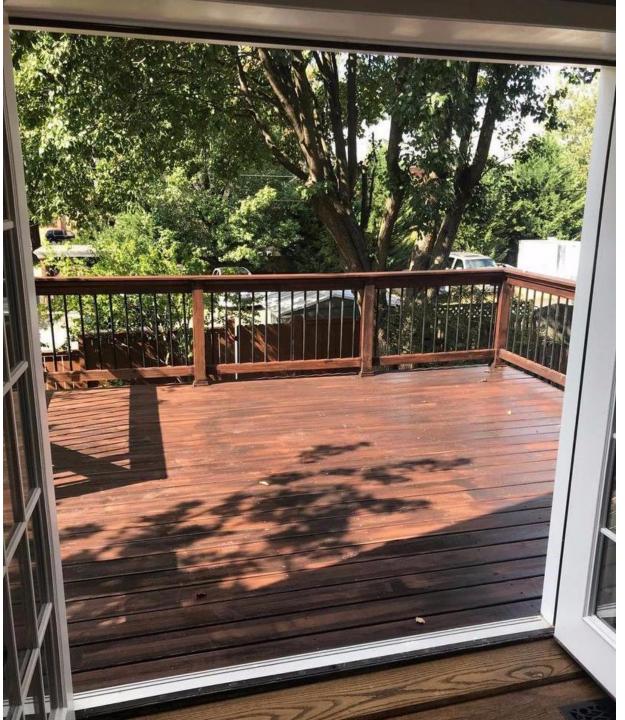

# Certificate of Appropriateness

The applicant is proposing to enclose/screen the rear deck on the west elevation with a flat TPO roof and Screen EZ System. The deck railing will be Trex Trascends "white" vinyl, and the roof, stair stringer, and deck frame clad with white PVC material. The deck will then function as a porch.