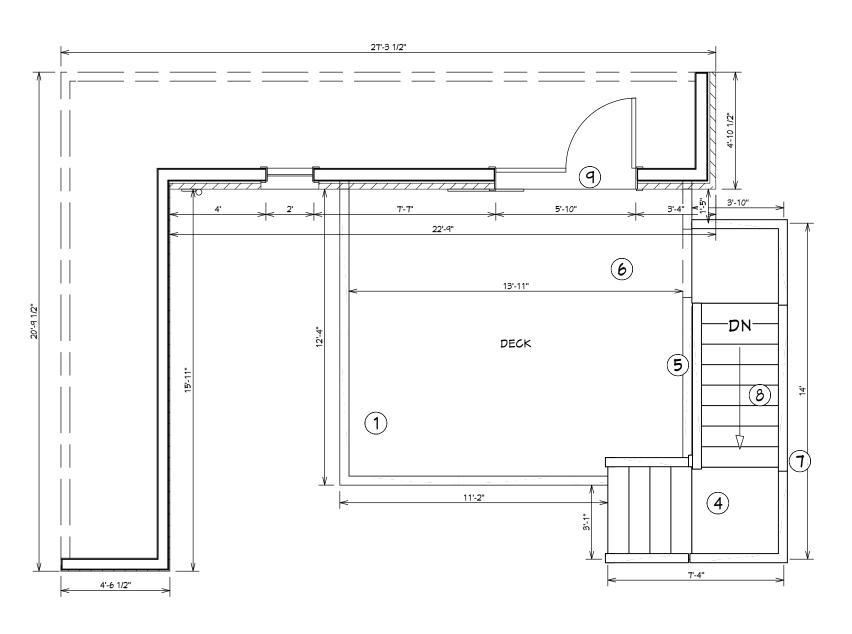

### Permit to Demolish/Capsulate

The project consists of enclosing the existing second story deck with screening which will capsulate approximately 110 SF of the rear/west elevation wall, second story (Figure 1).

Figure 1 - Existing rear deck to be enclosed.