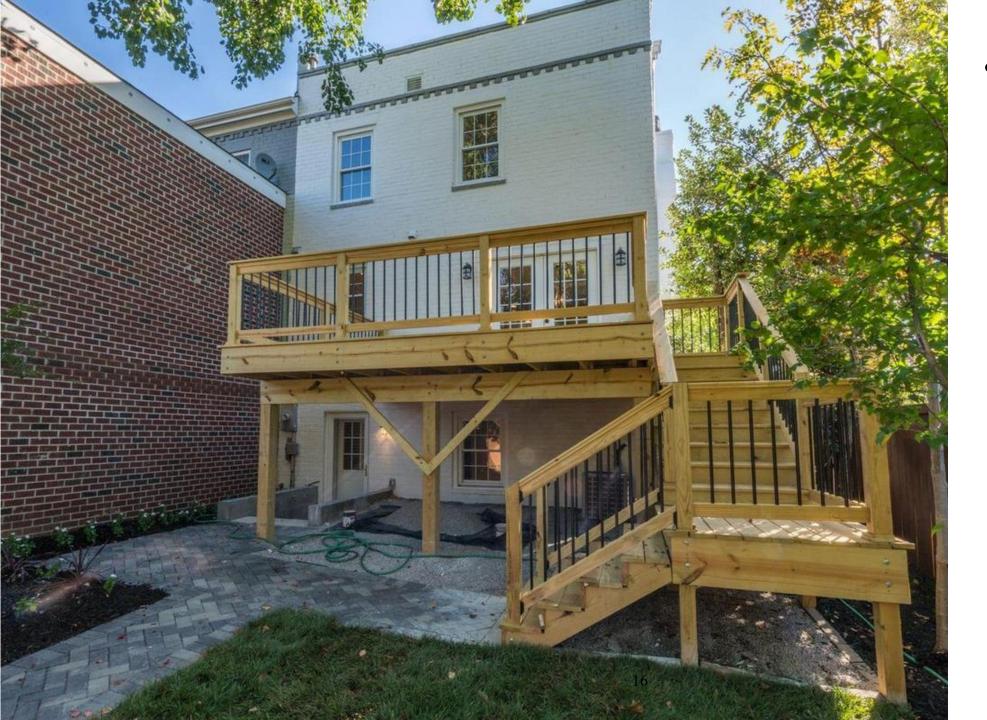

### Permit to Demolish/Capsulate

The project consists of enclosing the existing second story deck with screening which will capsulate approximately 110 SF of the rear/west elevation wall, second story (Figure 1).

Figure 1 - Existing rear deck to be enclosed.