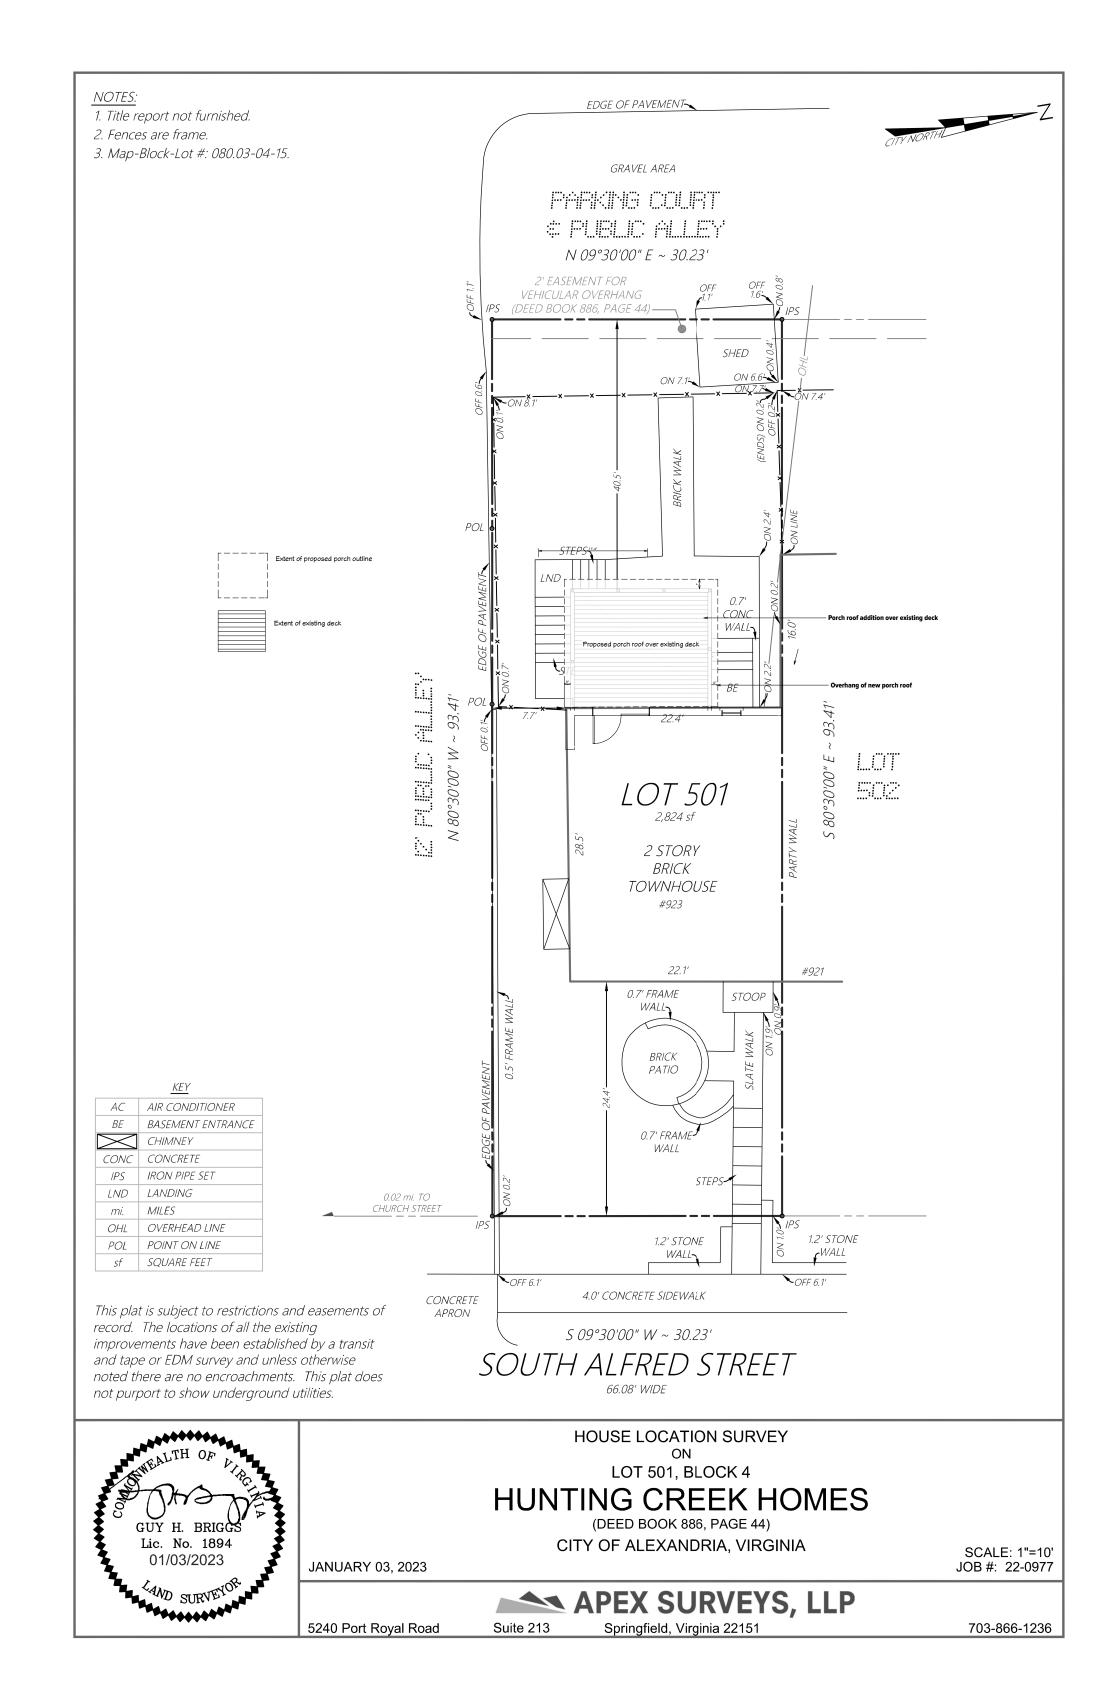

## I. <u>APPLICANT'S PROPOSAL</u>

The applicant requests a Permit to Demolish/Capsulate (partial) and Certificate of Appropriateness to enclose the existing rear deck, at 923 South Alfred Street.

### Permit to Demolish/Capsulate

The project consists of enclosing the existing second story deck with screening which will capsulate approximately 110 SF of the rear/west elevation wall, second story (Figure 1).

# Certificate of Appropriateness

The applicant is proposing to enclose/screen the rear deck on the west elevation with a flat TPO roof and Screen EZ System. The deck railing will be Trex Trascends "white" vinyl, and the roof, stair stringer, and deck frame clad with white PVC material. The deck will then function as a porch.

Staff has no objection to the project's proposal to enclose the existing rear/west deck since it will not obscure or cause the removal of architectural details. However, the proposed railing material is vinyl which is not compatible with materials generally found in the historic districts. Staff recommends the railing material be wood or metal.