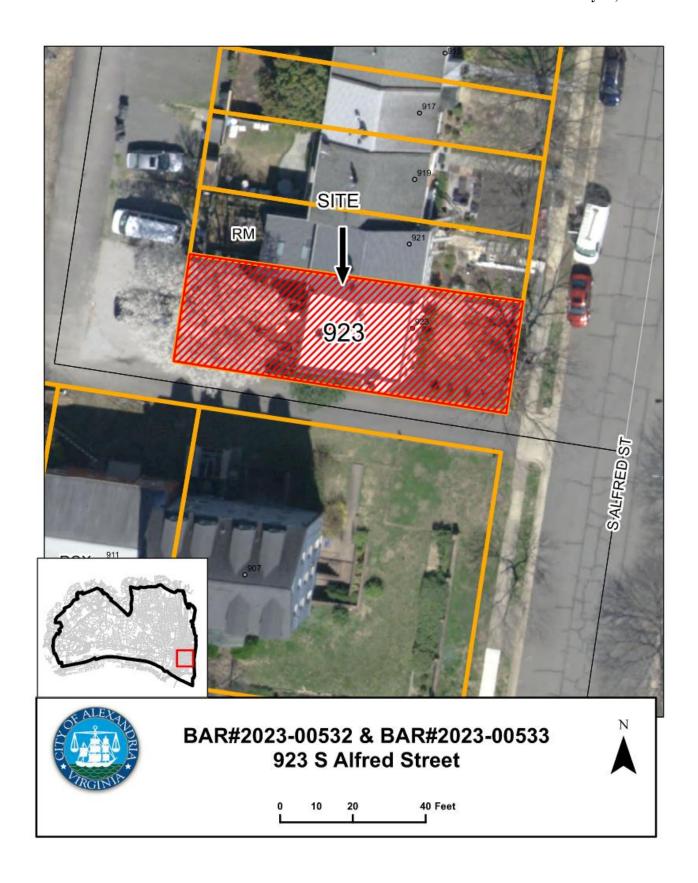

**ISSUE:** Permit to Demolish/Capsulate (partial) and Certificate of Appropriateness

for alterations

**APPLICANT:** Erick Min

**LOCATION:** Old and Historic Alexandria District

923 South Alfred Street

**ZONE:** RM/Residential Townhouse Zone

### Site context

The subject building sits at the 900 Block of South Alfred Street, west side. The townhouse is the southernmost of a row of eight. There is an alley running adjacent to the south and another at the rear, to the west of the building, from where the proposed project will be highly visible (Figure 2).