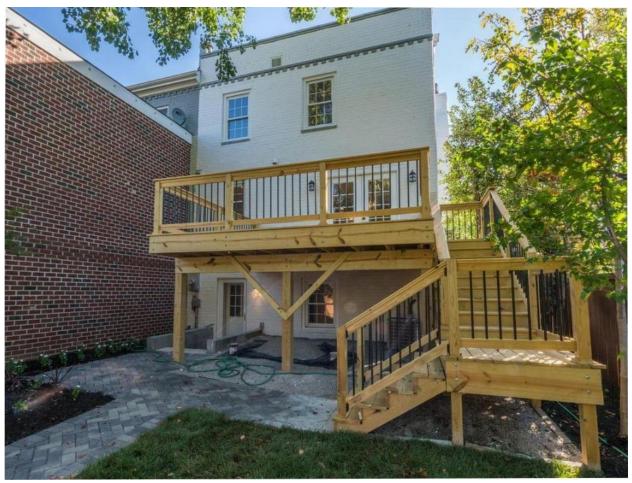

### Permit to Demolish/Capsulate

The project consists of enclosing the existing second story deck with screening which will capsulate approximately 110 SF of the rear/west elevation wall, second story (Figure 1).

Figure 1 - Existing rear deck to be enclosed.

# Certificate of Appropriateness

The applicant is proposing to enclose/screen the rear deck on the west elevation with a flat TPO roof and Screen EZ System. The deck railing will be Trex Trascends "white" vinyl, and the roof, stair stringer, and deck frame clad with white PVC material. The deck will then function as a porch.