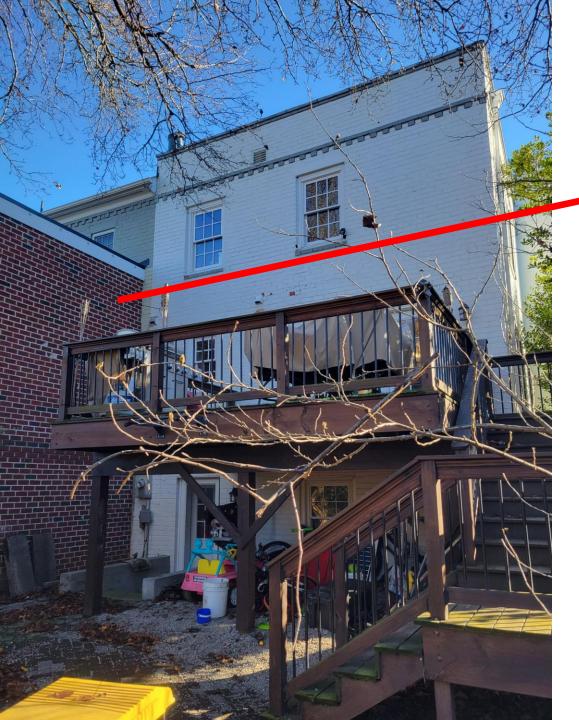

### Site context

The subject building sits at the 900 Block of South Alfred Street, west side. The townhouse is the southernmost of a row of eight. There is an alley running adjacent to the south and another at the rear, to the west of the building, from where the proposed project will be highly visible (Figure 2).

Figure 2 - Rear visibility