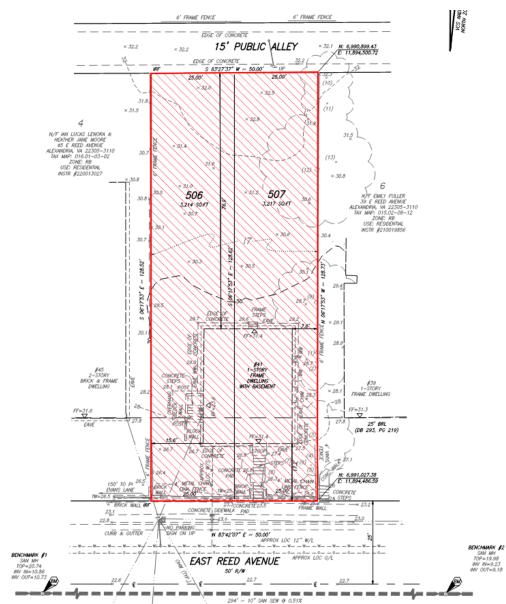

# Existing lot configuration

### Supplemental information

| OF ALLER TANK |
|---------------|
| RGINL         |

|                  | Required/<br>Permitted | Existing      | Proposed     |               |
|------------------|------------------------|---------------|--------------|---------------|
|                  |                        | Lot 17        | Lot 506      | Lot 507       |
| Lot Size         | 1,980 Sq. Ft           | 6,431 Sq. Ft. | 3,214 Sq. Ft | 3,217 Sq. Ft. |
| Width            | 25 Ft                  | 50 Ft.        | 25 Ft.       | 25 Ft.        |
| Frontage         | 25 Ft.                 | 50 Ft.        | 25 Ft.       | 25 Ft         |
| Front Yard       | 17.2 - 26.8 Ft.        | 17.2 Ft.      | N/A          | N/A           |
| Side Yard (East) | 8 Ft.; 1:3 ratio       | 15.6 Ft.      | N/A          | <u>N/A</u>    |
| Side Yard (West) | 8 Ft.; 1:3 ratio       | 7.6 Ft.       | <u>N/A</u>   | <u>N/A</u>    |
| Rear Yard        | 8 Ft.; 1:1 ratio       | 76.9 Ft.      | <u>N/A</u>   | <u>N/A</u>    |
| Floor Area       | 0.75                   | 0.15          | N/A          | N/A           |