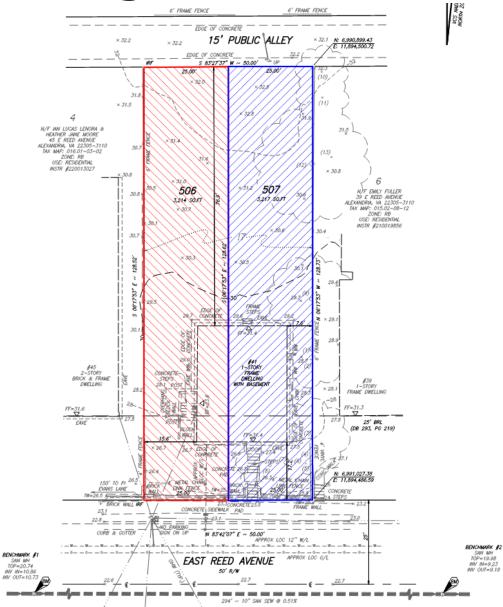

## Proposed lot configuration

### Supplemental information

| OF ALLER TANK |
|---------------|
| RGINL         |

|                  | Required/<br>Permitted | Existing      | Proposed     |               |
|------------------|------------------------|---------------|--------------|---------------|
|                  |                        | Lot 17        | Lot 506      | Lot 507       |
| Lot Size         | 1,980 Sq. Ft           | 6,431 Sq. Ft. | 3,214 Sq. Ft | 3,217 Sq. Ft. |
| Width            | 25 Ft                  | 50 Ft.        | 25 Ft.       | 25 Ft.        |
| Frontage         | 25 Ft.                 | 50 Ft.        | 25 Ft.       | 25 Ft         |
| Front Yard       | 17.2 - 26.8 Ft.        | 17.2 Ft.      | N/A          | N/A           |
| Side Yard (East) | 8 Ft.; 1:3 ratio       | 15.6 Ft.      | N/A          | <u>N/A</u>    |
| Side Yard (West) | 8 Ft.; 1:3 ratio       | 7.6 Ft.       | <u>N/A</u>   | <u>N/A</u>    |
| Rear Yard        | 8 Ft.; 1:1 ratio       | 76.9 Ft.      | <u>N/A</u>   | <u>N/A</u>    |
| Floor Area       | 0.75                   | 0.15          | N/A          | N/A           |