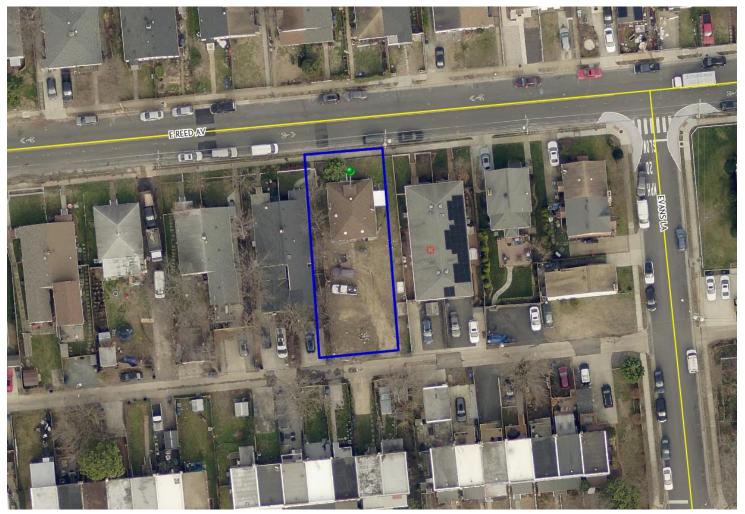

#### 41 East Reed Avenue Subdivision

Subdivision #2024-00005

**Planning Commission** 

June 24, 2024

This presentation is subject to changes prior to hearing

Zoned RB and surrounded by two-unit semi-detached dwellings and townhomes, and some single-unit dwellings

# Existing lot configuration