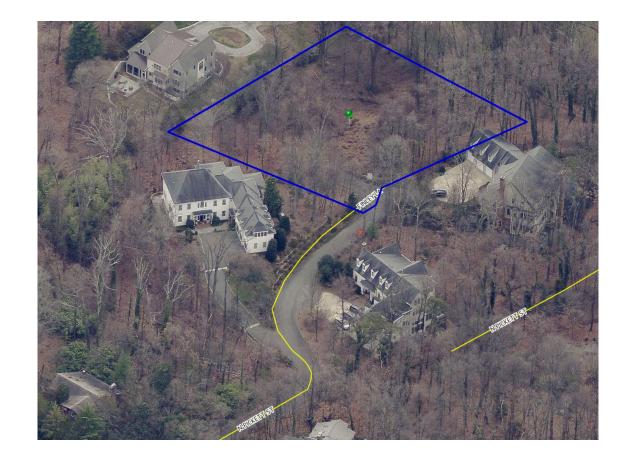

## Special Use Permit #2025-00009 1101 Finley Lane

**Planning Commission** May 6, 2025



## Agenda



Summary
 Background Information
 Key Findings
 Planning Commission Guidance



#### Request

- Lot without frontage on a public street
  Planning Commission Action
- Recommend approval or denial

#### Key Elements of the Discussion

- Subject property was created in 2003
- Approval which allowed for zero frontage expired in March 2025
- Surrounded by lots without frontage

### SUP#2025-00009



## **Background Information**

- Zone:
  - R-20/Residential
  - Single-unit dwelling
- Small Area Plan:
  Seminary Hill
- Surrounding uses:
  - Residential



## SUP#2025-00009





#### Sufficient access to site exists:

- Utility and private street infrastructure serve surrounding lots and subject property
- Emergency vehicle and access easements already recorded

#### **Compatibility**:

 Subject property is surrounded by three residential lots without frontage

#### SUP#2025-00009



# Staff Recommends approval subject to conditions