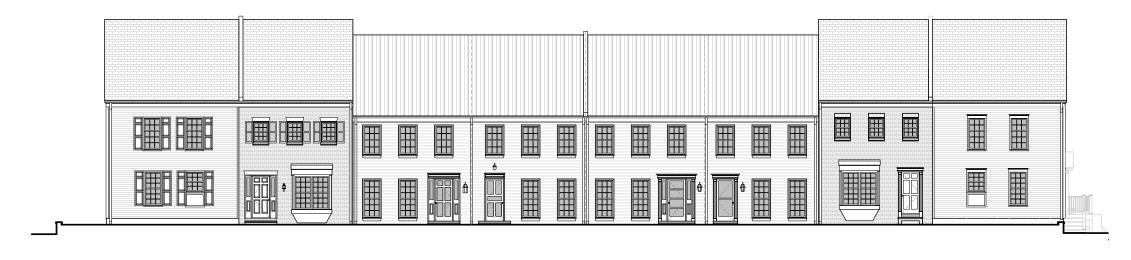

| BAR CASE#                                                                                                                                      |
|------------------------------------------------------------------------------------------------------------------------------------------------|
| (OFFICE USE ONLY)  ADDRESS OF PROJECT: 809 S COLUMBUS STREET, ALEXANDRIA VA 22314                                                              |
| DISTRICT: ■ Old & Historic Alexandria  □ Parker – Gray  □ 100 Year Old Building                                                                |
| TAX MAP AND PARCEL: MAP# 080.03 , LOT 520, SECTION 1 ZONING: RM                                                                                |
|                                                                                                                                                |
| APPLICATION FOR: (Please check all that apply)                                                                                                 |
| ■ CERTIFICATE OF APPROPRIATENESS                                                                                                               |
| PERMIT TO MOVE, REMOVE, ENCAPSULATE OR DEMOLISH (Required if more than 25 square feet of a structure is to be demolished/impacted)             |
| □ WAIVER OF VISION CLEARANCE REQUIREMENT and/or YARD REQUIREMENTS IN A VISION CLEARANCE AREA (Section 7-802, Alexandria 1992 Zoning Ordinance) |
| WAIVER OF ROOFTOP HVAC SCREENING REQUIREMENT (Section 6-403(B)(3), Alexandria 1992 Zoning Ordinance)                                           |
| Applicant: Property Owner Business (Please provide business name & contact person)  Name: ERIN MURPHY                                          |
| Address: 809 S COLUMBUS STREET                                                                                                                 |
| City: ALEXANDRIA State: VA Zip: 22314                                                                                                          |
| Phone: 202-641-4695                                                                                                                            |
| Authorized Agent (if applicable): Attorney                                                                                                     |
| Name: ALEXANDER SMITH Phone: 202-695-5586                                                                                                      |
| E-mail: alexander@mortarandthatch.com                                                                                                          |
| Legal Property Owner:                                                                                                                          |
| Name: ERIN MURPHY                                                                                                                              |
| Address: 809 S COLUMBUS STREET                                                                                                                 |
| City: ALEXANDRIA State: VA Zip: 22314                                                                                                          |
| Phone: 202-641-4695 E-mail: eem421@gmail.com                                                                                                   |