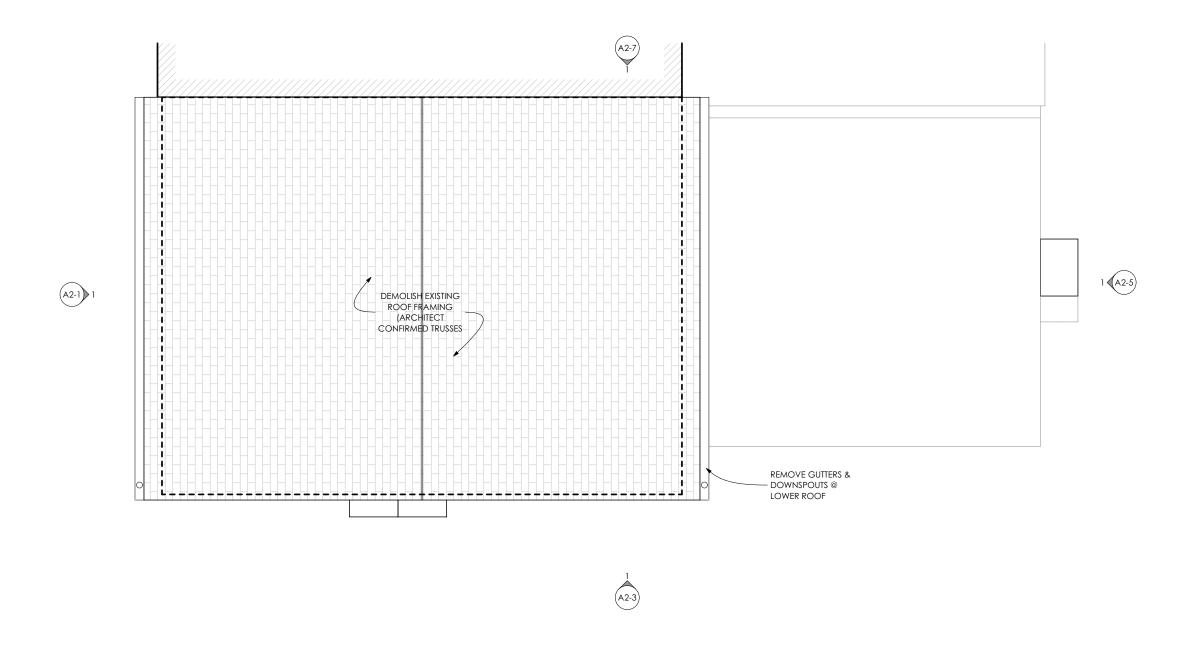

| BAR CASE#                                                                                                                                      |
|------------------------------------------------------------------------------------------------------------------------------------------------|
| (OFFICE USE ONLY)  ADDRESS OF PROJECT: 809 S COLUMBUS STREET, ALEXANDRIA VA 22314                                                              |
| DISTRICT: ■ Old & Historic Alexandria  □ Parker – Gray  □ 100 Year Old Building                                                                |
| TAX MAP AND PARCEL: MAP# 080.03 , LOT 520, SECTION 1 ZONING: RM                                                                                |
|                                                                                                                                                |
| APPLICATION FOR: (Please check all that apply)                                                                                                 |
| ■ CERTIFICATE OF APPROPRIATENESS                                                                                                               |
| PERMIT TO MOVE, REMOVE, ENCAPSULATE OR DEMOLISH (Required if more than 25 square feet of a structure is to be demolished/impacted)             |
| □ WAIVER OF VISION CLEARANCE REQUIREMENT and/or YARD REQUIREMENTS IN A VISION CLEARANCE AREA (Section 7-802, Alexandria 1992 Zoning Ordinance) |
| WAIVER OF ROOFTOP HVAC SCREENING REQUIREMENT (Section 6-403(B)(3), Alexandria 1992 Zoning Ordinance)                                           |
| Applicant: Property Owner Business (Please provide business name & contact person)  Name: ERIN MURPHY                                          |
| Address: 809 S COLUMBUS STREET                                                                                                                 |
| City: ALEXANDRIA State: VA Zip: 22314                                                                                                          |
| Phone: 202-641-4695                                                                                                                            |
| Authorized Agent (if applicable): Attorney                                                                                                     |
| Name: ALEXANDER SMITH Phone: 202-695-5586                                                                                                      |
| E-mail: alexander@mortarandthatch.com                                                                                                          |
| Legal Property Owner:                                                                                                                          |
| Name: ERIN MURPHY                                                                                                                              |
| Address: 809 S COLUMBUS STREET                                                                                                                 |
| City: ALEXANDRIA State: VA Zip: 22314                                                                                                          |
| Phone: 202-641-4695 E-mail: eem421@gmail.com                                                                                                   |