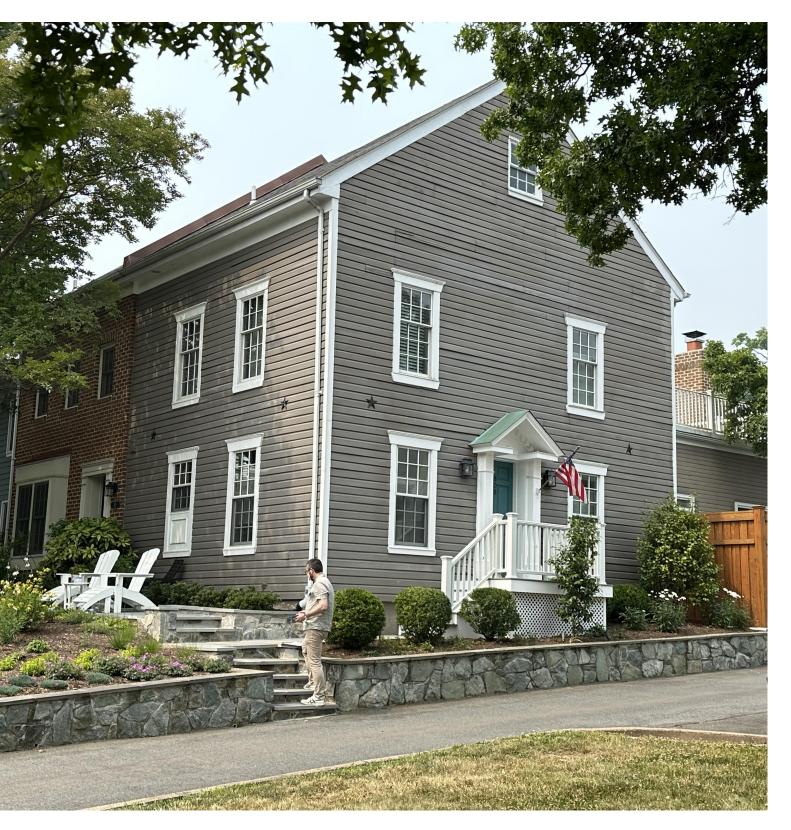

| BAR CASE#                                                                                                                                      |
|------------------------------------------------------------------------------------------------------------------------------------------------|
| (OFFICE USE ONLY)  ADDRESS OF PROJECT: 809 S COLUMBUS STREET, ALEXANDRIA VA 22314                                                              |
| DISTRICT: ■ Old & Historic Alexandria  □ Parker – Gray  □ 100 Year Old Building                                                                |
| TAX MAP AND PARCEL: MAP# 080.03 , LOT 520, SECTION 1 ZONING: RM                                                                                |
|                                                                                                                                                |
| APPLICATION FOR: (Please check all that apply)                                                                                                 |
| ■ CERTIFICATE OF APPROPRIATENESS                                                                                                               |
| PERMIT TO MOVE, REMOVE, ENCAPSULATE OR DEMOLISH (Required if more than 25 square feet of a structure is to be demolished/impacted)             |
| □ WAIVER OF VISION CLEARANCE REQUIREMENT and/or YARD REQUIREMENTS IN A VISION CLEARANCE AREA (Section 7-802, Alexandria 1992 Zoning Ordinance) |
| WAIVER OF ROOFTOP HVAC SCREENING REQUIREMENT (Section 6-403(B)(3), Alexandria 1992 Zoning Ordinance)                                           |
| Applicant: Property Owner Business (Please provide business name & contact person)  Name: ERIN MURPHY                                          |
| Address: 809 S COLUMBUS STREET                                                                                                                 |
| City: ALEXANDRIA State: VA Zip: 22314                                                                                                          |
| Phone: 202-641-4695                                                                                                                            |
| Authorized Agent (if applicable): Attorney                                                                                                     |
| Name: ALEXANDER SMITH Phone: 202-695-5586                                                                                                      |
| E-mail: alexander@mortarandthatch.com                                                                                                          |
| Legal Property Owner:                                                                                                                          |
| Name: ERIN MURPHY                                                                                                                              |
| Address: 809 S COLUMBUS STREET                                                                                                                 |
| City: ALEXANDRIA State: VA Zip: 22314                                                                                                          |
| Phone: 202-641-4695 E-mail: eem421@gmail.com                                                                                                   |