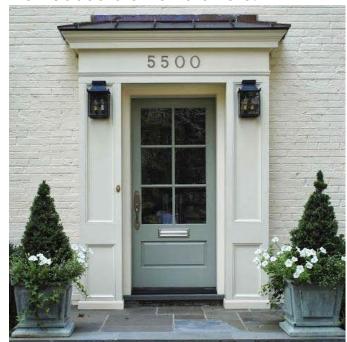

| BAR CASE#                                                                                                                                      |
|------------------------------------------------------------------------------------------------------------------------------------------------|
| (OFFICE USE ONLY)  ADDRESS OF PROJECT: 809 S COLUMBUS STREET, ALEXANDRIA VA 22314                                                              |
| DISTRICT: ■ Old & Historic Alexandria  □ Parker – Gray  □ 100 Year Old Building                                                                |
| TAX MAP AND PARCEL: MAP# 080.03 , LOT 520, SECTION 1 ZONING: RM                                                                                |
|                                                                                                                                                |
| APPLICATION FOR: (Please check all that apply)                                                                                                 |
| ■ CERTIFICATE OF APPROPRIATENESS                                                                                                               |
| PERMIT TO MOVE, REMOVE, ENCAPSULATE OR DEMOLISH (Required if more than 25 square feet of a structure is to be demolished/impacted)             |
| □ WAIVER OF VISION CLEARANCE REQUIREMENT and/or YARD REQUIREMENTS IN A VISION CLEARANCE AREA (Section 7-802, Alexandria 1992 Zoning Ordinance) |
| WAIVER OF ROOFTOP HVAC SCREENING REQUIREMENT (Section 6-403(B)(3), Alexandria 1992 Zoning Ordinance)                                           |
| Applicant: Property Owner Business (Please provide business name & contact person)  Name: ERIN MURPHY                                          |
| Address: 809 S COLUMBUS STREET                                                                                                                 |
| City: ALEXANDRIA State: VA Zip: 22314                                                                                                          |
| Phone: 202-641-4695                                                                                                                            |
| Authorized Agent (if applicable): Attorney                                                                                                     |
| Name: ALEXANDER SMITH Phone: 202-695-5586                                                                                                      |
| E-mail: alexander@mortarandthatch.com                                                                                                          |
| Legal Property Owner:                                                                                                                          |
| Name: ERIN MURPHY                                                                                                                              |
| Address: 809 S COLUMBUS STREET                                                                                                                 |
| City: ALEXANDRIA State: VA Zip: 22314                                                                                                          |
| Phone: 202-641-4695 E-mail: eem421@gmail.com                                                                                                   |