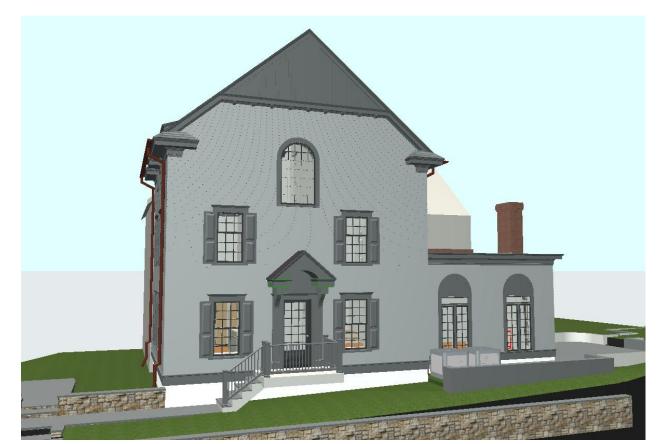

| BAR CASE#                                                                                                                                      |
|------------------------------------------------------------------------------------------------------------------------------------------------|
| (OFFICE USE ONLY)  ADDRESS OF PROJECT: 809 S COLUMBUS STREET, ALEXANDRIA VA 22314                                                              |
| DISTRICT: ■ Old & Historic Alexandria  □ Parker – Gray  □ 100 Year Old Building                                                                |
| TAX MAP AND PARCEL: MAP# 080.03 , LOT 520, SECTION 1 ZONING: RM                                                                                |
|                                                                                                                                                |
| APPLICATION FOR: (Please check all that apply)                                                                                                 |
| ■ CERTIFICATE OF APPROPRIATENESS                                                                                                               |
| PERMIT TO MOVE, REMOVE, ENCAPSULATE OR DEMOLISH (Required if more than 25 square feet of a structure is to be demolished/impacted)             |
| □ WAIVER OF VISION CLEARANCE REQUIREMENT and/or YARD REQUIREMENTS IN A VISION CLEARANCE AREA (Section 7-802, Alexandria 1992 Zoning Ordinance) |
| WAIVER OF ROOFTOP HVAC SCREENING REQUIREMENT (Section 6-403(B)(3), Alexandria 1992 Zoning Ordinance)                                           |
| Applicant: Property Owner Business (Please provide business name & contact person)  Name: ERIN MURPHY                                          |
| Address: 809 S COLUMBUS STREET                                                                                                                 |
| City: ALEXANDRIA State: VA Zip: 22314                                                                                                          |
| Phone: 202-641-4695                                                                                                                            |
| Authorized Agent (if applicable): Attorney                                                                                                     |
| Name: ALEXANDER SMITH Phone: 202-695-5586                                                                                                      |
| E-mail: alexander@mortarandthatch.com                                                                                                          |
| Legal Property Owner:                                                                                                                          |
| Name: ERIN MURPHY                                                                                                                              |
| Address: 809 S COLUMBUS STREET                                                                                                                 |
| City: ALEXANDRIA State: VA Zip: 22314                                                                                                          |
| Phone: 202-641-4695 E-mail: eem421@gmail.com                                                                                                   |