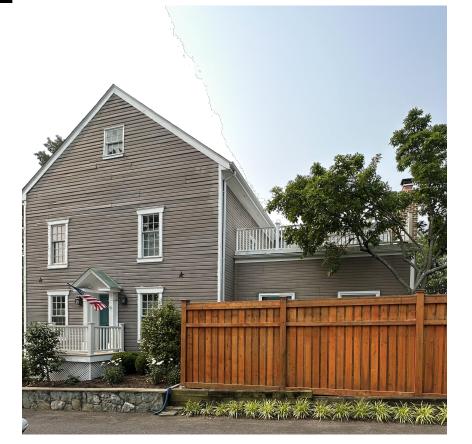

| BAR CASE#                                                                                                                                      |
|------------------------------------------------------------------------------------------------------------------------------------------------|
| (OFFICE USE ONLY)  ADDRESS OF PROJECT: 809 S COLUMBUS STREET, ALEXANDRIA VA 22314                                                              |
| DISTRICT: ■ Old & Historic Alexandria  □ Parker – Gray  □ 100 Year Old Building                                                                |
| TAX MAP AND PARCEL: MAP# 080.03 , LOT 520, SECTION 1 ZONING: RM                                                                                |
|                                                                                                                                                |
| APPLICATION FOR: (Please check all that apply)                                                                                                 |
| ■ CERTIFICATE OF APPROPRIATENESS                                                                                                               |
| PERMIT TO MOVE, REMOVE, ENCAPSULATE OR DEMOLISH (Required if more than 25 square feet of a structure is to be demolished/impacted)             |
| □ WAIVER OF VISION CLEARANCE REQUIREMENT and/or YARD REQUIREMENTS IN A VISION CLEARANCE AREA (Section 7-802, Alexandria 1992 Zoning Ordinance) |
| WAIVER OF ROOFTOP HVAC SCREENING REQUIREMENT (Section 6-403(B)(3), Alexandria 1992 Zoning Ordinance)                                           |
| Applicant: Property Owner Business (Please provide business name & contact person)  Name: ERIN MURPHY                                          |
| Address: 809 S COLUMBUS STREET                                                                                                                 |
| City: ALEXANDRIA State: VA Zip: 22314                                                                                                          |
| Phone: 202-641-4695                                                                                                                            |
| Authorized Agent (if applicable): Attorney                                                                                                     |
| Name: ALEXANDER SMITH Phone: 202-695-5586                                                                                                      |
| E-mail: alexander@mortarandthatch.com                                                                                                          |
| Legal Property Owner:                                                                                                                          |
| Name: ERIN MURPHY                                                                                                                              |
| Address: 809 S COLUMBUS STREET                                                                                                                 |
| City: ALEXANDRIA State: VA Zip: 22314                                                                                                          |
| Phone: 202-641-4695 E-mail: eem421@gmail.com                                                                                                   |