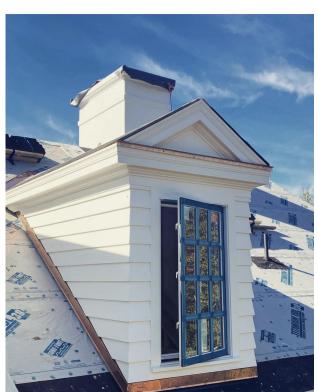

| BAR CASE#                                                                                                                                      |
|------------------------------------------------------------------------------------------------------------------------------------------------|
| (OFFICE USE ONLY)  ADDRESS OF PROJECT: 809 S COLUMBUS STREET, ALEXANDRIA VA 22314                                                              |
| DISTRICT: ■ Old & Historic Alexandria  □ Parker – Gray  □ 100 Year Old Building                                                                |
| TAX MAP AND PARCEL: MAP# 080.03 , LOT 520, SECTION 1 ZONING: RM                                                                                |
|                                                                                                                                                |
| APPLICATION FOR: (Please check all that apply)                                                                                                 |
| ■ CERTIFICATE OF APPROPRIATENESS                                                                                                               |
| PERMIT TO MOVE, REMOVE, ENCAPSULATE OR DEMOLISH (Required if more than 25 square feet of a structure is to be demolished/impacted)             |
| □ WAIVER OF VISION CLEARANCE REQUIREMENT and/or YARD REQUIREMENTS IN A VISION CLEARANCE AREA (Section 7-802, Alexandria 1992 Zoning Ordinance) |
| WAIVER OF ROOFTOP HVAC SCREENING REQUIREMENT (Section 6-403(B)(3), Alexandria 1992 Zoning Ordinance)                                           |
| Applicant: Property Owner Business (Please provide business name & contact person)  Name: ERIN MURPHY                                          |
| Address: 809 S COLUMBUS STREET                                                                                                                 |
| City: ALEXANDRIA State: VA Zip: 22314                                                                                                          |
| Phone: 202-641-4695                                                                                                                            |
| Authorized Agent (if applicable): Attorney                                                                                                     |
| Name: ALEXANDER SMITH Phone: 202-695-5586                                                                                                      |
| E-mail: alexander@mortarandthatch.com                                                                                                          |
| Legal Property Owner:                                                                                                                          |
| Name: ERIN MURPHY                                                                                                                              |
| Address: 809 S COLUMBUS STREET                                                                                                                 |
| City: ALEXANDRIA State: VA Zip: 22314                                                                                                          |
| Phone: 202-641-4695 E-mail: eem421@gmail.com                                                                                                   |