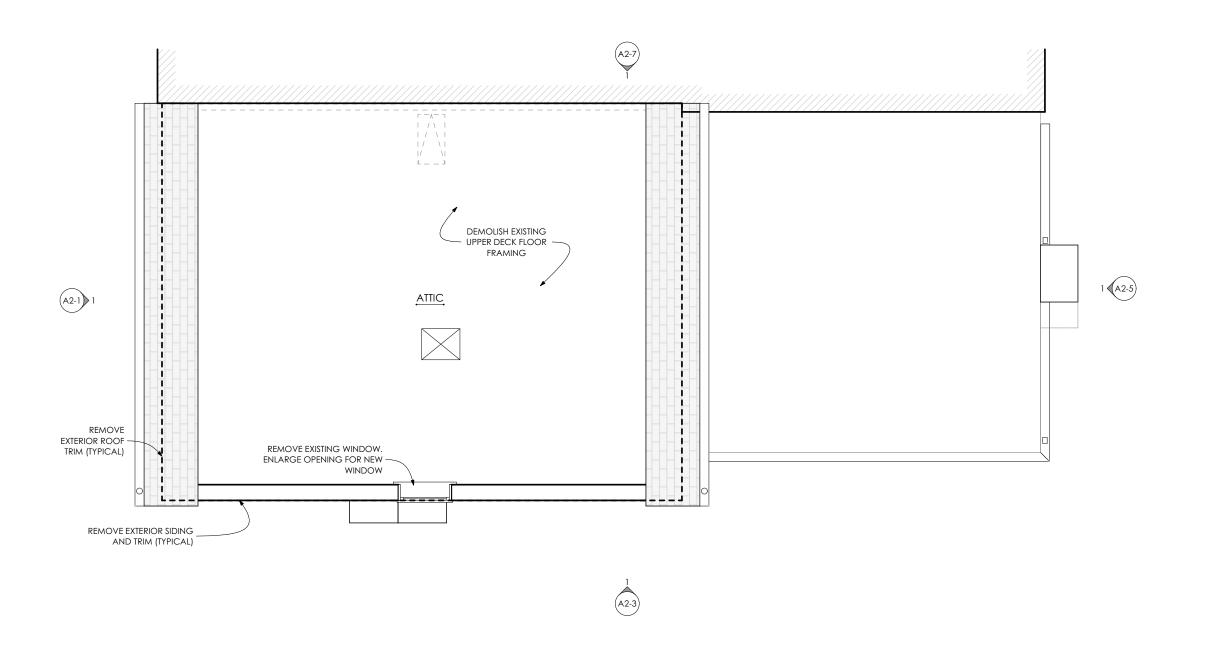

| BAR CASE#                                                                                                                                      |
|------------------------------------------------------------------------------------------------------------------------------------------------|
| (OFFICE USE ONLY)  ADDRESS OF PROJECT: 809 S COLUMBUS STREET, ALEXANDRIA VA 22314                                                              |
| DISTRICT: ■ Old & Historic Alexandria  □ Parker – Gray  □ 100 Year Old Building                                                                |
| TAX MAP AND PARCEL: MAP# 080.03 , LOT 520, SECTION 1 ZONING: RM                                                                                |
|                                                                                                                                                |
| APPLICATION FOR: (Please check all that apply)                                                                                                 |
| ■ CERTIFICATE OF APPROPRIATENESS                                                                                                               |
| PERMIT TO MOVE, REMOVE, ENCAPSULATE OR DEMOLISH (Required if more than 25 square feet of a structure is to be demolished/impacted)             |
| □ WAIVER OF VISION CLEARANCE REQUIREMENT and/or YARD REQUIREMENTS IN A VISION CLEARANCE AREA (Section 7-802, Alexandria 1992 Zoning Ordinance) |
| WAIVER OF ROOFTOP HVAC SCREENING REQUIREMENT (Section 6-403(B)(3), Alexandria 1992 Zoning Ordinance)                                           |
| Applicant: Property Owner Business (Please provide business name & contact person)  Name: ERIN MURPHY                                          |
| Address: 809 S COLUMBUS STREET                                                                                                                 |
| City: ALEXANDRIA State: VA Zip: 22314                                                                                                          |
| Phone: 202-641-4695                                                                                                                            |
| Authorized Agent (if applicable): Attorney                                                                                                     |
| Name: ALEXANDER SMITH Phone: 202-695-5586                                                                                                      |
| E-mail: alexander@mortarandthatch.com                                                                                                          |
| Legal Property Owner:                                                                                                                          |
| Name: ERIN MURPHY                                                                                                                              |
| Address: 809 S COLUMBUS STREET                                                                                                                 |
| City: ALEXANDRIA State: VA Zip: 22314                                                                                                          |
| Phone: 202-641-4695 E-mail: eem421@gmail.com                                                                                                   |