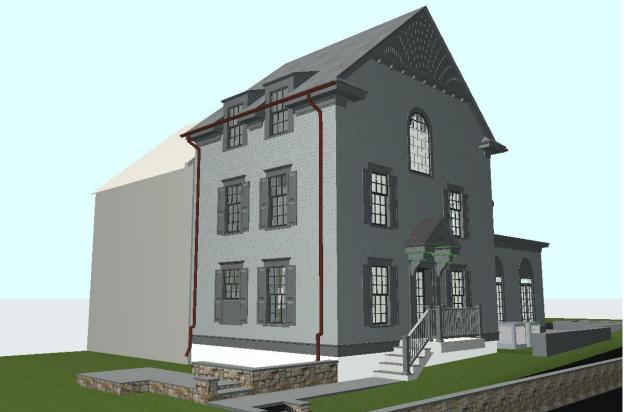

| BAR CASE#                                                                                                                                      |
|------------------------------------------------------------------------------------------------------------------------------------------------|
| (OFFICE USE ONLY)  ADDRESS OF PROJECT: 809 S COLUMBUS STREET, ALEXANDRIA VA 22314                                                              |
| DISTRICT: ■ Old & Historic Alexandria  □ Parker – Gray  □ 100 Year Old Building                                                                |
| TAX MAP AND PARCEL: MAP# 080.03 , LOT 520, SECTION 1 ZONING: RM                                                                                |
|                                                                                                                                                |
| APPLICATION FOR: (Please check all that apply)                                                                                                 |
| ■ CERTIFICATE OF APPROPRIATENESS                                                                                                               |
| PERMIT TO MOVE, REMOVE, ENCAPSULATE OR DEMOLISH (Required if more than 25 square feet of a structure is to be demolished/impacted)             |
| □ WAIVER OF VISION CLEARANCE REQUIREMENT and/or YARD REQUIREMENTS IN A VISION CLEARANCE AREA (Section 7-802, Alexandria 1992 Zoning Ordinance) |
| WAIVER OF ROOFTOP HVAC SCREENING REQUIREMENT (Section 6-403(B)(3), Alexandria 1992 Zoning Ordinance)                                           |
| Applicant: Property Owner Business (Please provide business name & contact person)  Name: ERIN MURPHY                                          |
| Address: 809 S COLUMBUS STREET                                                                                                                 |
| City: ALEXANDRIA State: VA Zip: 22314                                                                                                          |
| Phone: 202-641-4695                                                                                                                            |
| Authorized Agent (if applicable): Attorney                                                                                                     |
| Name: ALEXANDER SMITH Phone: 202-695-5586                                                                                                      |
| E-mail: alexander@mortarandthatch.com                                                                                                          |
| Legal Property Owner:                                                                                                                          |
| Name: ERIN MURPHY                                                                                                                              |
| Address: 809 S COLUMBUS STREET                                                                                                                 |
| City: ALEXANDRIA State: VA Zip: 22314                                                                                                          |
| Phone: 202-641-4695 E-mail: eem421@gmail.com                                                                                                   |