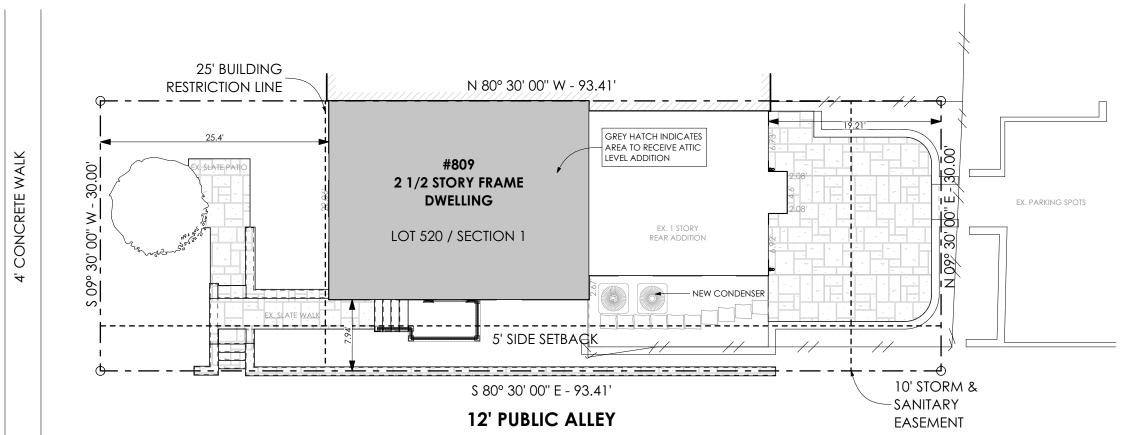

| BAR CASE#                                                                                                                                      |
|------------------------------------------------------------------------------------------------------------------------------------------------|
| (OFFICE USE ONLY)  ADDRESS OF PROJECT: 809 S COLUMBUS STREET, ALEXANDRIA VA 22314                                                              |
| DISTRICT: ■ Old & Historic Alexandria  □ Parker – Gray  □ 100 Year Old Building                                                                |
| TAX MAP AND PARCEL: MAP# 080.03 , LOT 520, SECTION 1 ZONING: RM                                                                                |
|                                                                                                                                                |
| APPLICATION FOR: (Please check all that apply)                                                                                                 |
| ■ CERTIFICATE OF APPROPRIATENESS                                                                                                               |
| PERMIT TO MOVE, REMOVE, ENCAPSULATE OR DEMOLISH (Required if more than 25 square feet of a structure is to be demolished/impacted)             |
| □ WAIVER OF VISION CLEARANCE REQUIREMENT and/or YARD REQUIREMENTS IN A VISION CLEARANCE AREA (Section 7-802, Alexandria 1992 Zoning Ordinance) |
| WAIVER OF ROOFTOP HVAC SCREENING REQUIREMENT (Section 6-403(B)(3), Alexandria 1992 Zoning Ordinance)                                           |
| Applicant: Property Owner Business (Please provide business name & contact person)  Name: ERIN MURPHY                                          |
| Address: 809 S COLUMBUS STREET                                                                                                                 |
| City: ALEXANDRIA State: VA Zip: 22314                                                                                                          |
| Phone: 202-641-4695                                                                                                                            |
| Authorized Agent (if applicable): Attorney                                                                                                     |
| Name: ALEXANDER SMITH Phone: 202-695-5586                                                                                                      |
| E-mail: alexander@mortarandthatch.com                                                                                                          |
| Legal Property Owner:                                                                                                                          |
| Name: ERIN MURPHY                                                                                                                              |
| Address: 809 S COLUMBUS STREET                                                                                                                 |
| City: ALEXANDRIA State: VA Zip: 22314                                                                                                          |
| Phone: 202-641-4695 E-mail: eem421@gmail.com                                                                                                   |