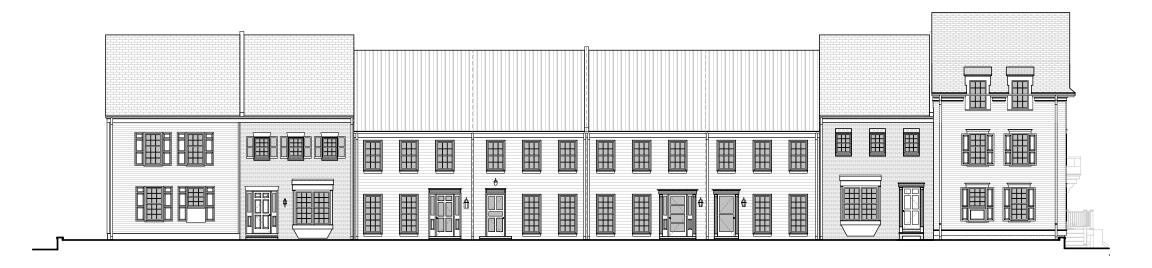

| BAR CASE#                                                                                                                                      |
|------------------------------------------------------------------------------------------------------------------------------------------------|
| (OFFICE USE ONLY)  ADDRESS OF PROJECT: 809 S COLUMBUS STREET, ALEXANDRIA VA 22314                                                              |
| DISTRICT: ■ Old & Historic Alexandria  □ Parker – Gray  □ 100 Year Old Building                                                                |
| TAX MAP AND PARCEL: MAP# 080.03 , LOT 520, SECTION 1 ZONING: RM                                                                                |
|                                                                                                                                                |
| APPLICATION FOR: (Please check all that apply)                                                                                                 |
| ■ CERTIFICATE OF APPROPRIATENESS                                                                                                               |
| PERMIT TO MOVE, REMOVE, ENCAPSULATE OR DEMOLISH (Required if more than 25 square feet of a structure is to be demolished/impacted)             |
| □ WAIVER OF VISION CLEARANCE REQUIREMENT and/or YARD REQUIREMENTS IN A VISION CLEARANCE AREA (Section 7-802, Alexandria 1992 Zoning Ordinance) |
| WAIVER OF ROOFTOP HVAC SCREENING REQUIREMENT (Section 6-403(B)(3), Alexandria 1992 Zoning Ordinance)                                           |
| Applicant: Property Owner Business (Please provide business name & contact person)  Name: ERIN MURPHY                                          |
| Address: 809 S COLUMBUS STREET                                                                                                                 |
| City: ALEXANDRIA State: VA Zip: 22314                                                                                                          |
| Phone: 202-641-4695                                                                                                                            |
| Authorized Agent (if applicable): Attorney                                                                                                     |
| Name: ALEXANDER SMITH Phone: 202-695-5586                                                                                                      |
| E-mail: alexander@mortarandthatch.com                                                                                                          |
| Legal Property Owner:                                                                                                                          |
| Name: ERIN MURPHY                                                                                                                              |
| Address: 809 S COLUMBUS STREET                                                                                                                 |
| City: ALEXANDRIA State: VA Zip: 22314                                                                                                          |
| Phone: 202-641-4695 E-mail: eem421@gmail.com                                                                                                   |