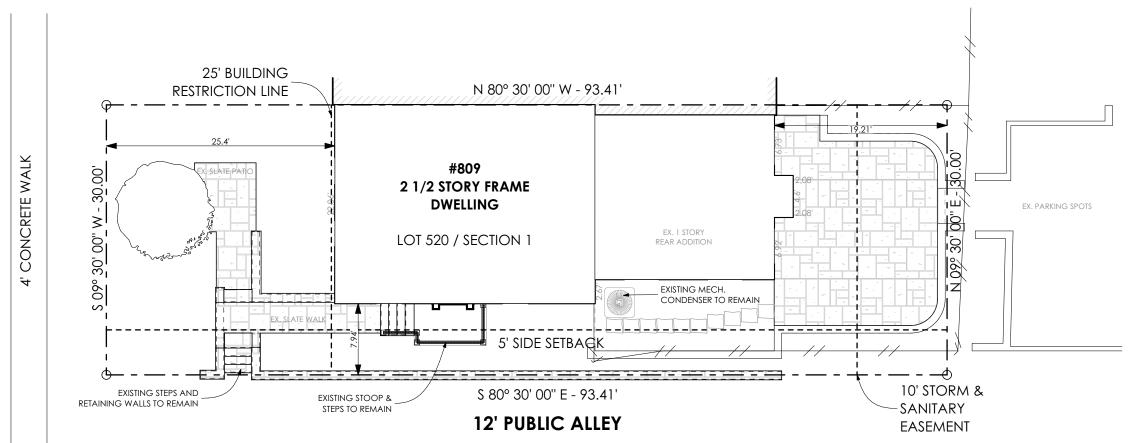

| BAR CASE#                                                                                                                                      |
|------------------------------------------------------------------------------------------------------------------------------------------------|
| (OFFICE USE ONLY)  ADDRESS OF PROJECT: 809 S COLUMBUS STREET, ALEXANDRIA VA 22314                                                              |
| DISTRICT: ■ Old & Historic Alexandria  □ Parker – Gray  □ 100 Year Old Building                                                                |
| TAX MAP AND PARCEL: MAP# 080.03 , LOT 520, SECTION 1 ZONING: RM                                                                                |
|                                                                                                                                                |
| APPLICATION FOR: (Please check all that apply)                                                                                                 |
| ■ CERTIFICATE OF APPROPRIATENESS                                                                                                               |
| PERMIT TO MOVE, REMOVE, ENCAPSULATE OR DEMOLISH (Required if more than 25 square feet of a structure is to be demolished/impacted)             |
| □ WAIVER OF VISION CLEARANCE REQUIREMENT and/or YARD REQUIREMENTS IN A VISION CLEARANCE AREA (Section 7-802, Alexandria 1992 Zoning Ordinance) |
| WAIVER OF ROOFTOP HVAC SCREENING REQUIREMENT (Section 6-403(B)(3), Alexandria 1992 Zoning Ordinance)                                           |
| Applicant: Property Owner Business (Please provide business name & contact person)  Name: ERIN MURPHY                                          |
| Address: 809 S COLUMBUS STREET                                                                                                                 |
| City: ALEXANDRIA State: VA Zip: 22314                                                                                                          |
| Phone: 202-641-4695                                                                                                                            |
| Authorized Agent (if applicable): Attorney                                                                                                     |
| Name: ALEXANDER SMITH Phone: 202-695-5586                                                                                                      |
| E-mail: alexander@mortarandthatch.com                                                                                                          |
| Legal Property Owner:                                                                                                                          |
| Name: ERIN MURPHY                                                                                                                              |
| Address: 809 S COLUMBUS STREET                                                                                                                 |
| City: ALEXANDRIA State: VA Zip: 22314                                                                                                          |
| Phone: 202-641-4695 E-mail: eem421@gmail.com                                                                                                   |