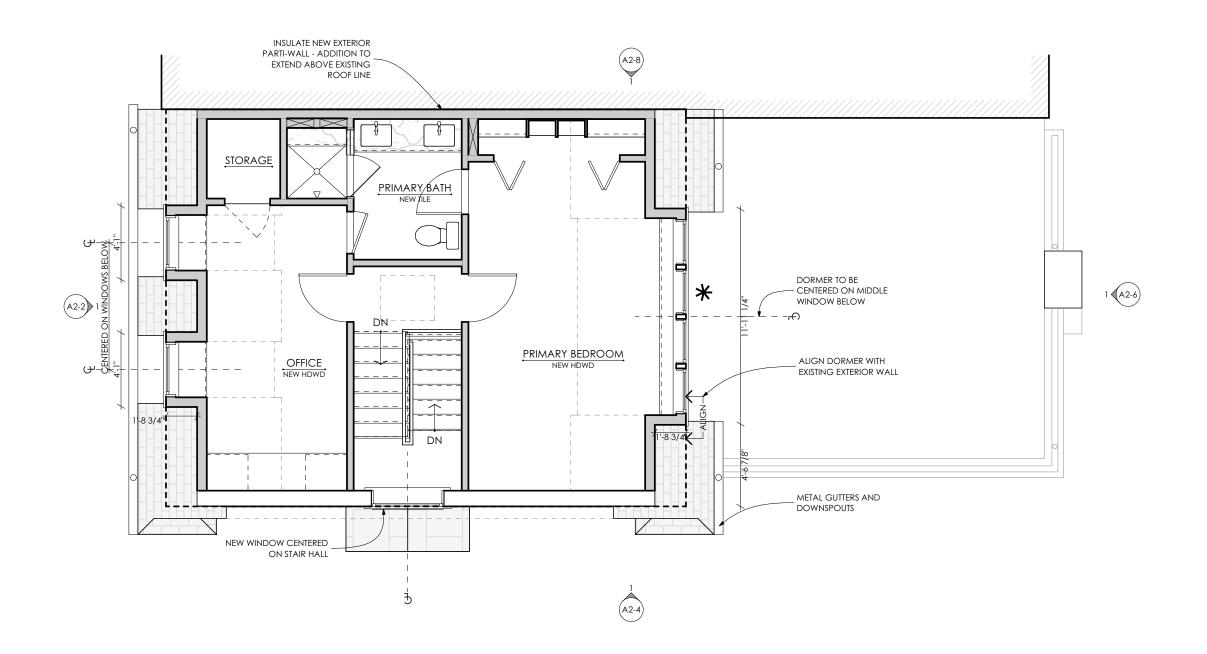

| BAR CASE#                                                                                                                                      |
|------------------------------------------------------------------------------------------------------------------------------------------------|
| (OFFICE USE ONLY)  ADDRESS OF PROJECT: 809 S COLUMBUS STREET, ALEXANDRIA VA 22314                                                              |
| DISTRICT: ■ Old & Historic Alexandria  □ Parker – Gray  □ 100 Year Old Building                                                                |
| TAX MAP AND PARCEL: MAP# 080.03 , LOT 520, SECTION 1 ZONING: RM                                                                                |
|                                                                                                                                                |
| APPLICATION FOR: (Please check all that apply)                                                                                                 |
| ■ CERTIFICATE OF APPROPRIATENESS                                                                                                               |
| PERMIT TO MOVE, REMOVE, ENCAPSULATE OR DEMOLISH (Required if more than 25 square feet of a structure is to be demolished/impacted)             |
| □ WAIVER OF VISION CLEARANCE REQUIREMENT and/or YARD REQUIREMENTS IN A VISION CLEARANCE AREA (Section 7-802, Alexandria 1992 Zoning Ordinance) |
| WAIVER OF ROOFTOP HVAC SCREENING REQUIREMENT (Section 6-403(B)(3), Alexandria 1992 Zoning Ordinance)                                           |
| Applicant: Property Owner Business (Please provide business name & contact person)  Name: ERIN MURPHY                                          |
| Address: 809 S COLUMBUS STREET                                                                                                                 |
| City: ALEXANDRIA State: VA Zip: 22314                                                                                                          |
| Phone: 202-641-4695                                                                                                                            |
| Authorized Agent (if applicable): Attorney                                                                                                     |
| Name: ALEXANDER SMITH Phone: 202-695-5586                                                                                                      |
| E-mail: alexander@mortarandthatch.com                                                                                                          |
| Legal Property Owner:                                                                                                                          |
| Name: ERIN MURPHY                                                                                                                              |
| Address: 809 S COLUMBUS STREET                                                                                                                 |
| City: ALEXANDRIA State: VA Zip: 22314                                                                                                          |
| Phone: 202-641-4695 E-mail: eem421@gmail.com                                                                                                   |