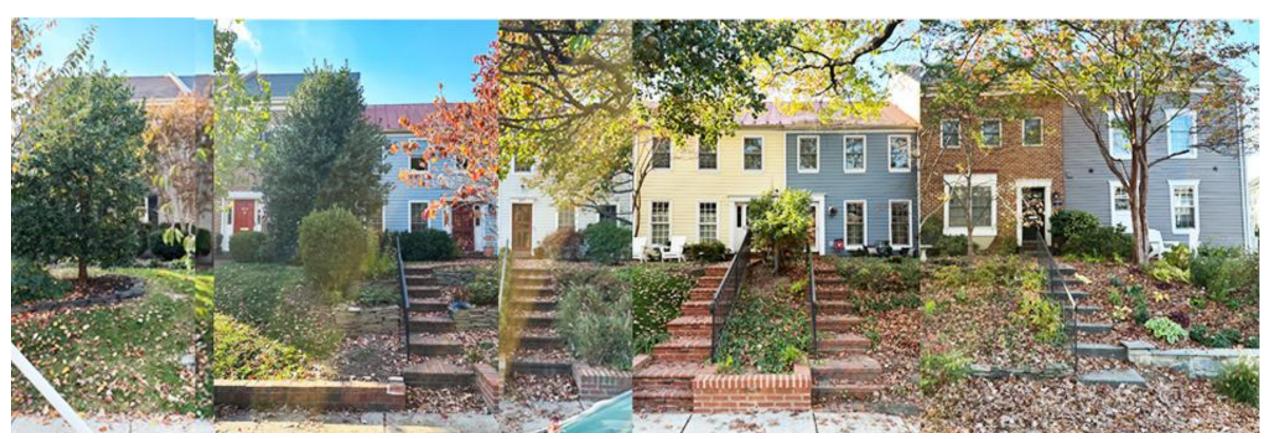

| BAR CASE#                                                                                                                                      |
|------------------------------------------------------------------------------------------------------------------------------------------------|
| (OFFICE USE ONLY)  ADDRESS OF PROJECT: 809 S COLUMBUS STREET, ALEXANDRIA VA 22314                                                              |
| DISTRICT: ■ Old & Historic Alexandria  □ Parker – Gray  □ 100 Year Old Building                                                                |
| TAX MAP AND PARCEL: MAP# 080.03 , LOT 520, SECTION 1 ZONING: RM                                                                                |
|                                                                                                                                                |
| APPLICATION FOR: (Please check all that apply)                                                                                                 |
| ■ CERTIFICATE OF APPROPRIATENESS                                                                                                               |
| PERMIT TO MOVE, REMOVE, ENCAPSULATE OR DEMOLISH (Required if more than 25 square feet of a structure is to be demolished/impacted)             |
| □ WAIVER OF VISION CLEARANCE REQUIREMENT and/or YARD REQUIREMENTS IN A VISION CLEARANCE AREA (Section 7-802, Alexandria 1992 Zoning Ordinance) |
| WAIVER OF ROOFTOP HVAC SCREENING REQUIREMENT (Section 6-403(B)(3), Alexandria 1992 Zoning Ordinance)                                           |
| Applicant: Property Owner Business (Please provide business name & contact person)  Name: ERIN MURPHY                                          |
| Address: 809 S COLUMBUS STREET                                                                                                                 |
| City: ALEXANDRIA State: VA Zip: 22314                                                                                                          |
| Phone: 202-641-4695                                                                                                                            |
| Authorized Agent (if applicable): Attorney                                                                                                     |
| Name: ALEXANDER SMITH Phone: 202-695-5586                                                                                                      |
| E-mail: alexander@mortarandthatch.com                                                                                                          |
| Legal Property Owner:                                                                                                                          |
| Name: ERIN MURPHY                                                                                                                              |
| Address: 809 S COLUMBUS STREET                                                                                                                 |
| City: ALEXANDRIA State: VA Zip: 22314                                                                                                          |
| Phone: 202-641-4695 E-mail: eem421@gmail.com                                                                                                   |