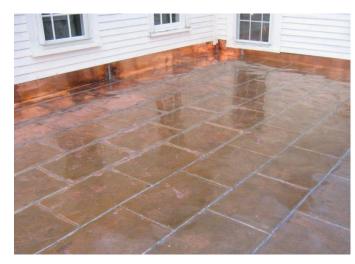

| BAR CASE#                                                                                                                                      |
|------------------------------------------------------------------------------------------------------------------------------------------------|
| (OFFICE USE ONLY)  ADDRESS OF PROJECT: 809 S COLUMBUS STREET, ALEXANDRIA VA 22314                                                              |
| DISTRICT: ■ Old & Historic Alexandria  □ Parker – Gray  □ 100 Year Old Building                                                                |
| TAX MAP AND PARCEL: MAP# 080.03 , LOT 520, SECTION 1 ZONING: RM                                                                                |
|                                                                                                                                                |
| APPLICATION FOR: (Please check all that apply)                                                                                                 |
| ■ CERTIFICATE OF APPROPRIATENESS                                                                                                               |
| PERMIT TO MOVE, REMOVE, ENCAPSULATE OR DEMOLISH (Required if more than 25 square feet of a structure is to be demolished/impacted)             |
| □ WAIVER OF VISION CLEARANCE REQUIREMENT and/or YARD REQUIREMENTS IN A VISION CLEARANCE AREA (Section 7-802, Alexandria 1992 Zoning Ordinance) |
| WAIVER OF ROOFTOP HVAC SCREENING REQUIREMENT (Section 6-403(B)(3), Alexandria 1992 Zoning Ordinance)                                           |
| Applicant: Property Owner Business (Please provide business name & contact person)  Name: ERIN MURPHY                                          |
| Address: 809 S COLUMBUS STREET                                                                                                                 |
| City: ALEXANDRIA State: VA Zip: 22314                                                                                                          |
| Phone: 202-641-4695                                                                                                                            |
| Authorized Agent (if applicable): Attorney                                                                                                     |
| Name: ALEXANDER SMITH Phone: 202-695-5586                                                                                                      |
| E-mail: alexander@mortarandthatch.com                                                                                                          |
| Legal Property Owner:                                                                                                                          |
| Name: ERIN MURPHY                                                                                                                              |
| Address: 809 S COLUMBUS STREET                                                                                                                 |
| City: ALEXANDRIA State: VA Zip: 22314                                                                                                          |
| Phone: 202-641-4695 E-mail: eem421@gmail.com                                                                                                   |