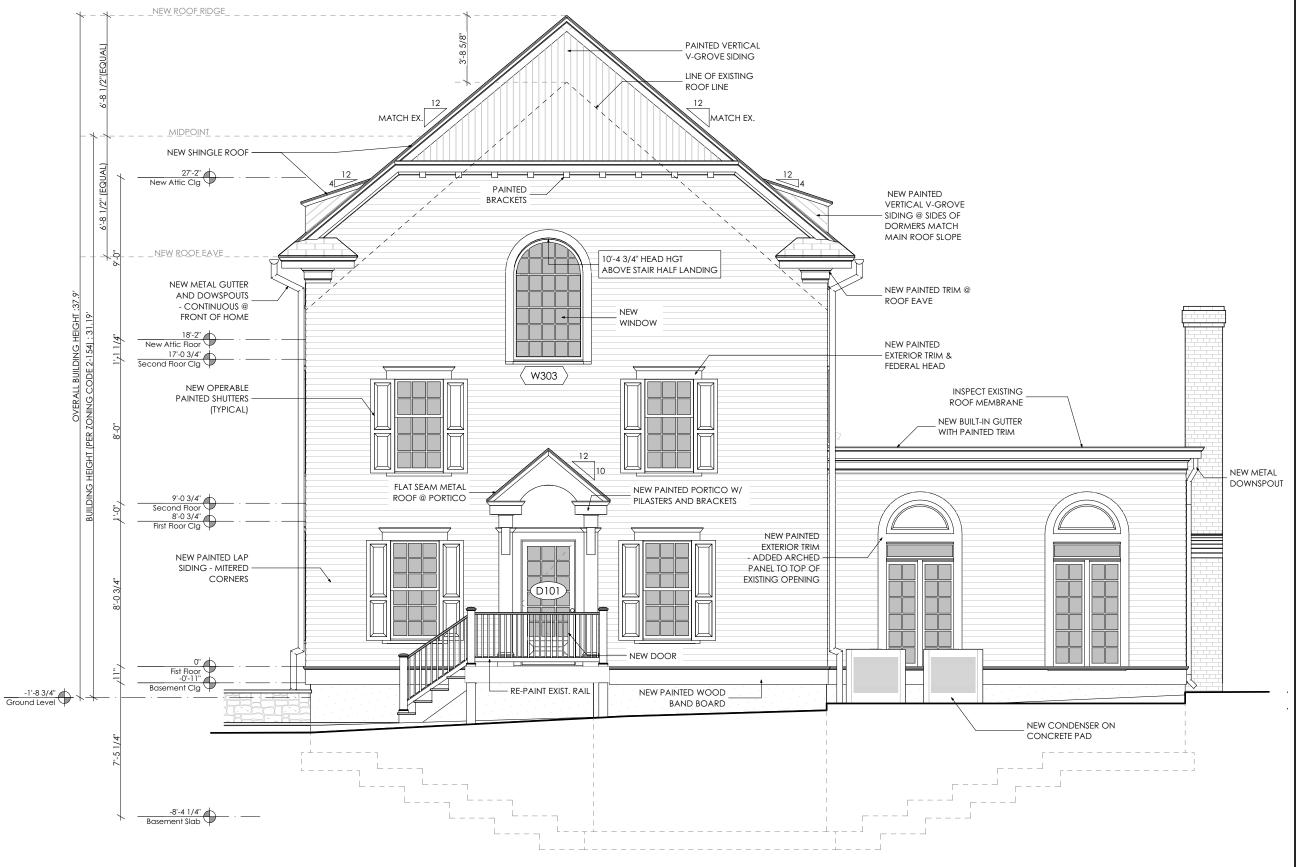

| BAR CASE#                                                                                                                                      |
|------------------------------------------------------------------------------------------------------------------------------------------------|
| (OFFICE USE ONLY)  ADDRESS OF PROJECT: 809 S COLUMBUS STREET, ALEXANDRIA VA 22314                                                              |
| DISTRICT: ■ Old & Historic Alexandria  □ Parker – Gray  □ 100 Year Old Building                                                                |
| TAX MAP AND PARCEL: MAP# 080.03 , LOT 520, SECTION 1 ZONING: RM                                                                                |
|                                                                                                                                                |
| APPLICATION FOR: (Please check all that apply)                                                                                                 |
| ■ CERTIFICATE OF APPROPRIATENESS                                                                                                               |
| PERMIT TO MOVE, REMOVE, ENCAPSULATE OR DEMOLISH (Required if more than 25 square feet of a structure is to be demolished/impacted)             |
| □ WAIVER OF VISION CLEARANCE REQUIREMENT and/or YARD REQUIREMENTS IN A VISION CLEARANCE AREA (Section 7-802, Alexandria 1992 Zoning Ordinance) |
| WAIVER OF ROOFTOP HVAC SCREENING REQUIREMENT (Section 6-403(B)(3), Alexandria 1992 Zoning Ordinance)                                           |
| Applicant: Property Owner Business (Please provide business name & contact person)  Name: ERIN MURPHY                                          |
| Address: 809 S COLUMBUS STREET                                                                                                                 |
| City: ALEXANDRIA State: VA Zip: 22314                                                                                                          |
| Phone: 202-641-4695                                                                                                                            |
| Authorized Agent (if applicable): Attorney                                                                                                     |
| Name: ALEXANDER SMITH Phone: 202-695-5586                                                                                                      |
| E-mail: alexander@mortarandthatch.com                                                                                                          |
| Legal Property Owner:                                                                                                                          |
| Name: ERIN MURPHY                                                                                                                              |
| Address: 809 S COLUMBUS STREET                                                                                                                 |
| City: ALEXANDRIA State: VA Zip: 22314                                                                                                          |
| Phone: 202-641-4695 E-mail: eem421@gmail.com                                                                                                   |