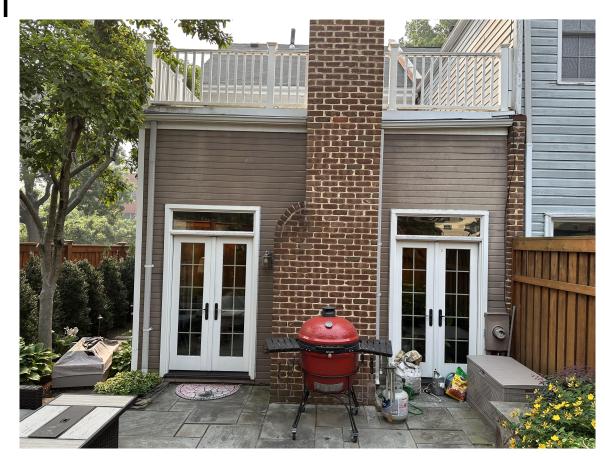

| BAR CASE#                                                                                                                                      |
|------------------------------------------------------------------------------------------------------------------------------------------------|
| (OFFICE USE ONLY)  ADDRESS OF PROJECT: 809 S COLUMBUS STREET, ALEXANDRIA VA 22314                                                              |
| DISTRICT: ■ Old & Historic Alexandria  □ Parker – Gray  □ 100 Year Old Building                                                                |
| TAX MAP AND PARCEL: MAP# 080.03 , LOT 520, SECTION 1 ZONING: RM                                                                                |
|                                                                                                                                                |
| APPLICATION FOR: (Please check all that apply)                                                                                                 |
| ■ CERTIFICATE OF APPROPRIATENESS                                                                                                               |
| PERMIT TO MOVE, REMOVE, ENCAPSULATE OR DEMOLISH (Required if more than 25 square feet of a structure is to be demolished/impacted)             |
| □ WAIVER OF VISION CLEARANCE REQUIREMENT and/or YARD REQUIREMENTS IN A VISION CLEARANCE AREA (Section 7-802, Alexandria 1992 Zoning Ordinance) |
| WAIVER OF ROOFTOP HVAC SCREENING REQUIREMENT (Section 6-403(B)(3), Alexandria 1992 Zoning Ordinance)                                           |
| Applicant: Property Owner Business (Please provide business name & contact person)  Name: ERIN MURPHY                                          |
| Address: 809 S COLUMBUS STREET                                                                                                                 |
| City: ALEXANDRIA State: VA Zip: 22314                                                                                                          |
| Phone: 202-641-4695                                                                                                                            |
| Authorized Agent (if applicable): Attorney                                                                                                     |
| Name: ALEXANDER SMITH Phone: 202-695-5586                                                                                                      |
| E-mail: alexander@mortarandthatch.com                                                                                                          |
| Legal Property Owner:                                                                                                                          |
| Name: ERIN MURPHY                                                                                                                              |
| Address: 809 S COLUMBUS STREET                                                                                                                 |
| City: ALEXANDRIA State: VA Zip: 22314                                                                                                          |
| Phone: 202-641-4695 E-mail: eem421@gmail.com                                                                                                   |