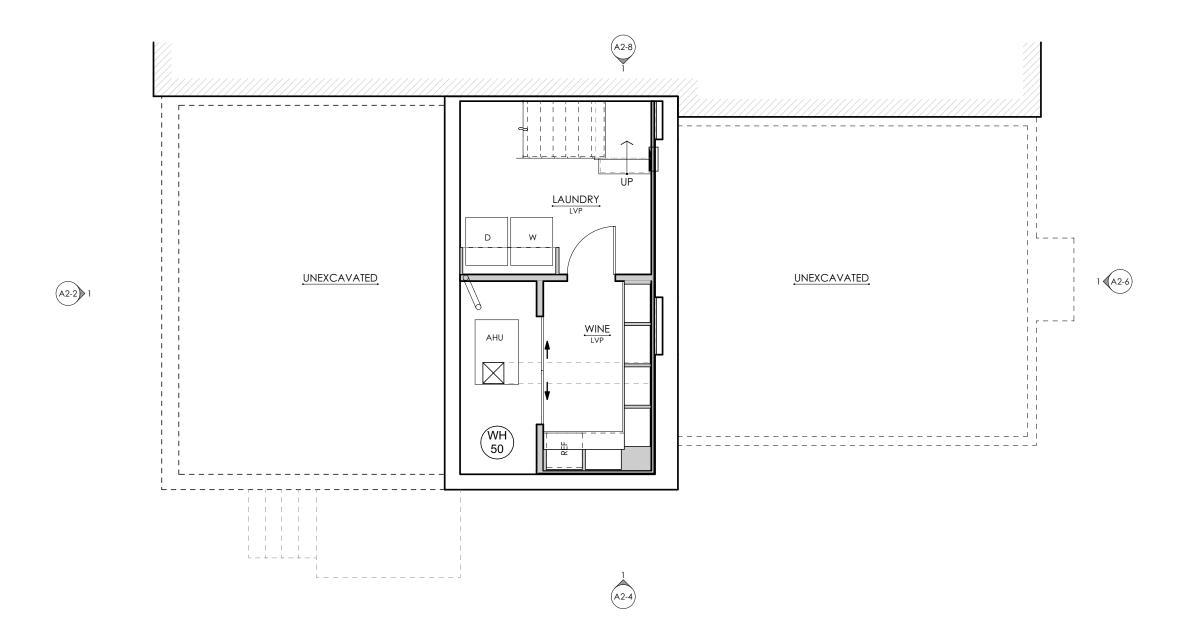

Alexandria VA 22314

11-06-23 Alexander Smith Lic. No. 0401019644

# ARCHITECT ATTESTATION

I CERTIFY THAT THESE DOCUMENTS
WERE PREPARED OR APPROVED BY
ME & THAT I AM A DULY LICENSED
ARCHITECT UNDER THE LAWS OF THE

Commonwealth of Virginia LICENSE NUMBER <u>0401019644</u> EXPIRATION DATE <u>04-30-2024</u>

Project North



| Date       | Issue Description |
|------------|-------------------|
| 11-07-2023 | BAR Draft Set     |
|            |                   |
|            |                   |
|            |                   |
|            |                   |
|            |                   |
|            |                   |
|            |                   |
|            |                   |
|            |                   |

Sheet

Existing Basement Plan

Sheet Number

A1-0



Sheet Number

DENOTES EXISTING WALLS

DENOTES PROPOSED WALLS

A1-1

MORTAR & THATCH

11-06-23 Alexander Smith Lic. No. 0401019644

RCHITEC

ARCHITECT ATTESTATION
I CERTIFY THAT THESE DOCUMENTS
WERE PREPARED OR APPROVED BY

ME & THAT I AM A DULY LICENSED ARCHITECT UNDER THE LAWS OF THE

Commonwealth of Virginia LICENSE NUMBER <u>0401019644</u> EXPIRATION DATE <u>04-30-2024</u>

Issue Description

Project North

Date

11-07-2023 BAR Draft Set

Murphy
Residence
809 S Columbus Street
Alexandria VA 22314

11

 $1 \frac{\text{Existing First Floor Plan}}{\frac{3}{16"} = \frac{1'-0"}{}}$ 

MORTAR & THATCH

300 Morse Street NE

www.mortarandthatch.c

Project No. 2309

### Murphy Residence 809 S Columbus Street

809 S Columbus Street Alexandria VA 22314

> 11-06-23 Alexander Smith Lic. No. 0401019