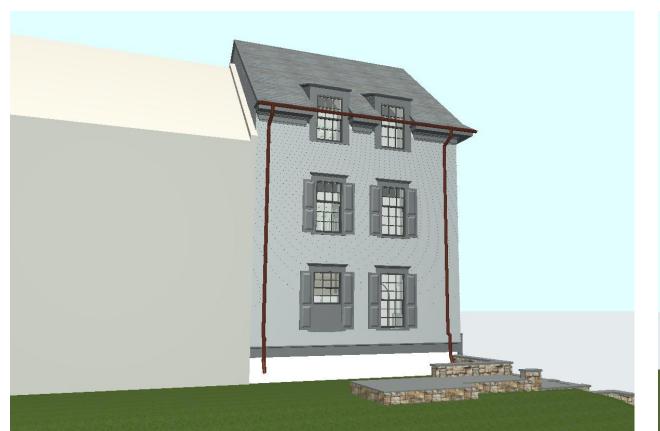

| BAR CASE#                                                                                                                                      |
|------------------------------------------------------------------------------------------------------------------------------------------------|
| (OFFICE USE ONLY)  ADDRESS OF PROJECT: 809 S COLUMBUS STREET, ALEXANDRIA VA 22314                                                              |
| DISTRICT: ■ Old & Historic Alexandria  □ Parker – Gray  □ 100 Year Old Building                                                                |
| TAX MAP AND PARCEL: MAP# 080.03 , LOT 520, SECTION 1 ZONING: RM                                                                                |
|                                                                                                                                                |
| APPLICATION FOR: (Please check all that apply)                                                                                                 |
| ■ CERTIFICATE OF APPROPRIATENESS                                                                                                               |
| PERMIT TO MOVE, REMOVE, ENCAPSULATE OR DEMOLISH (Required if more than 25 square feet of a structure is to be demolished/impacted)             |
| □ WAIVER OF VISION CLEARANCE REQUIREMENT and/or YARD REQUIREMENTS IN A VISION CLEARANCE AREA (Section 7-802, Alexandria 1992 Zoning Ordinance) |
| WAIVER OF ROOFTOP HVAC SCREENING REQUIREMENT (Section 6-403(B)(3), Alexandria 1992 Zoning Ordinance)                                           |
| Applicant: Property Owner Business (Please provide business name & contact person)  Name: ERIN MURPHY                                          |
| Address: 809 S COLUMBUS STREET                                                                                                                 |
| City: ALEXANDRIA State: VA Zip: 22314                                                                                                          |
| Phone: 202-641-4695                                                                                                                            |
| Authorized Agent (if applicable): Attorney                                                                                                     |
| Name: ALEXANDER SMITH Phone: 202-695-5586                                                                                                      |
| E-mail: alexander@mortarandthatch.com                                                                                                          |
| Legal Property Owner:                                                                                                                          |
| Name: ERIN MURPHY                                                                                                                              |
| Address: 809 S COLUMBUS STREET                                                                                                                 |
| City: ALEXANDRIA State: VA Zip: 22314                                                                                                          |
| Phone: 202-641-4695 E-mail: eem421@gmail.com                                                                                                   |