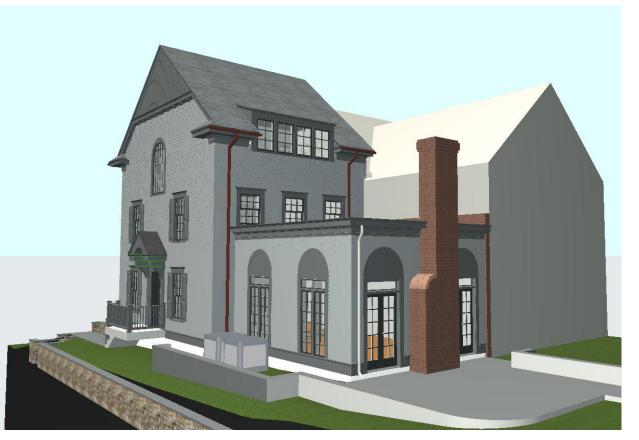

| BAR CASE#                                                                                                                                      |
|------------------------------------------------------------------------------------------------------------------------------------------------|
| (OFFICE USE ONLY)  ADDRESS OF PROJECT: 809 S COLUMBUS STREET, ALEXANDRIA VA 22314                                                              |
| DISTRICT: ■ Old & Historic Alexandria  □ Parker – Gray  □ 100 Year Old Building                                                                |
| TAX MAP AND PARCEL: MAP# 080.03 , LOT 520, SECTION 1 ZONING: RM                                                                                |
|                                                                                                                                                |
| APPLICATION FOR: (Please check all that apply)                                                                                                 |
| ■ CERTIFICATE OF APPROPRIATENESS                                                                                                               |
| PERMIT TO MOVE, REMOVE, ENCAPSULATE OR DEMOLISH (Required if more than 25 square feet of a structure is to be demolished/impacted)             |
| □ WAIVER OF VISION CLEARANCE REQUIREMENT and/or YARD REQUIREMENTS IN A VISION CLEARANCE AREA (Section 7-802, Alexandria 1992 Zoning Ordinance) |
| WAIVER OF ROOFTOP HVAC SCREENING REQUIREMENT (Section 6-403(B)(3), Alexandria 1992 Zoning Ordinance)                                           |
| Applicant: Property Owner Business (Please provide business name & contact person)  Name: ERIN MURPHY                                          |
| Address: 809 S COLUMBUS STREET                                                                                                                 |
| City: ALEXANDRIA State: VA Zip: 22314                                                                                                          |
| Phone: 202-641-4695                                                                                                                            |
| Authorized Agent (if applicable): Attorney                                                                                                     |
| Name: ALEXANDER SMITH Phone: 202-695-5586                                                                                                      |
| E-mail: alexander@mortarandthatch.com                                                                                                          |
| Legal Property Owner:                                                                                                                          |
| Name: ERIN MURPHY                                                                                                                              |
| Address: 809 S COLUMBUS STREET                                                                                                                 |
| City: ALEXANDRIA State: VA Zip: 22314                                                                                                          |
| Phone: 202-641-4695 E-mail: eem421@gmail.com                                                                                                   |