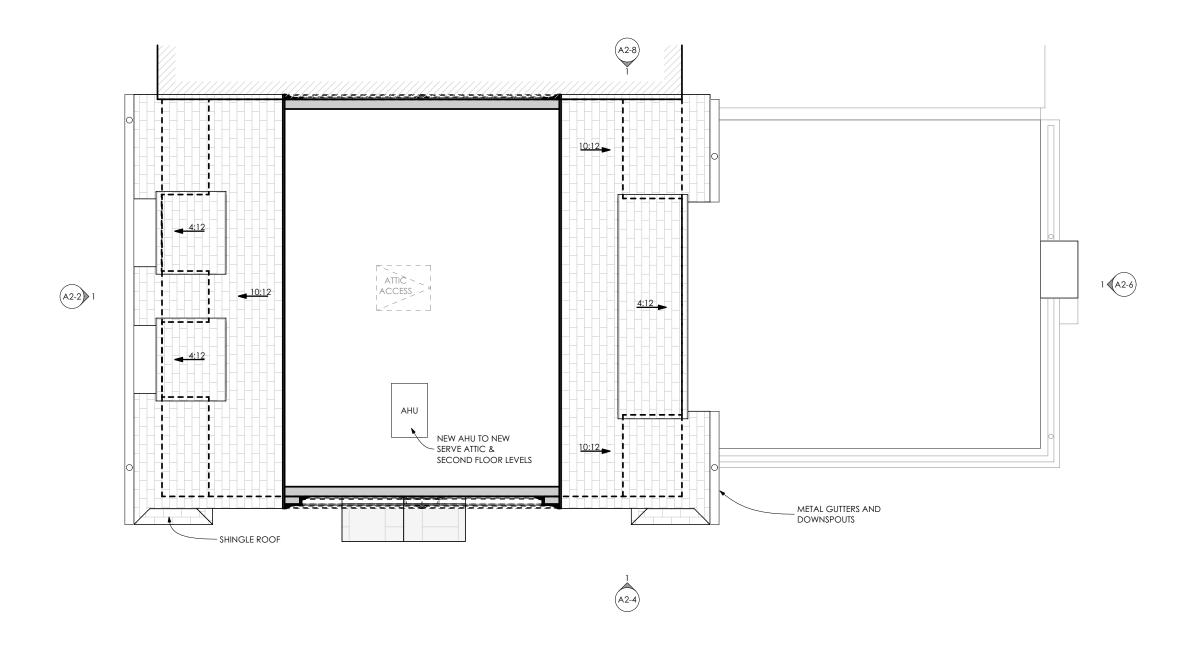

| BAR CASE#                                                                                                                                      |
|------------------------------------------------------------------------------------------------------------------------------------------------|
| (OFFICE USE ONLY)  ADDRESS OF PROJECT: 809 S COLUMBUS STREET, ALEXANDRIA VA 22314                                                              |
| DISTRICT: ■ Old & Historic Alexandria  □ Parker – Gray  □ 100 Year Old Building                                                                |
| TAX MAP AND PARCEL: MAP# 080.03 , LOT 520, SECTION 1 ZONING: RM                                                                                |
|                                                                                                                                                |
| APPLICATION FOR: (Please check all that apply)                                                                                                 |
| ■ CERTIFICATE OF APPROPRIATENESS                                                                                                               |
| PERMIT TO MOVE, REMOVE, ENCAPSULATE OR DEMOLISH (Required if more than 25 square feet of a structure is to be demolished/impacted)             |
| □ WAIVER OF VISION CLEARANCE REQUIREMENT and/or YARD REQUIREMENTS IN A VISION CLEARANCE AREA (Section 7-802, Alexandria 1992 Zoning Ordinance) |
| WAIVER OF ROOFTOP HVAC SCREENING REQUIREMENT (Section 6-403(B)(3), Alexandria 1992 Zoning Ordinance)                                           |
| Applicant: Property Owner Business (Please provide business name & contact person)  Name: ERIN MURPHY                                          |
| Address: 809 S COLUMBUS STREET                                                                                                                 |
| City: ALEXANDRIA State: VA Zip: 22314                                                                                                          |
| Phone: 202-641-4695                                                                                                                            |
| Authorized Agent (if applicable): Attorney                                                                                                     |
| Name: ALEXANDER SMITH Phone: 202-695-5586                                                                                                      |
| E-mail: alexander@mortarandthatch.com                                                                                                          |
| Legal Property Owner:                                                                                                                          |
| Name: ERIN MURPHY                                                                                                                              |
| Address: 809 S COLUMBUS STREET                                                                                                                 |
| City: ALEXANDRIA State: VA Zip: 22314                                                                                                          |
| Phone: 202-641-4695 E-mail: eem421@gmail.com                                                                                                   |