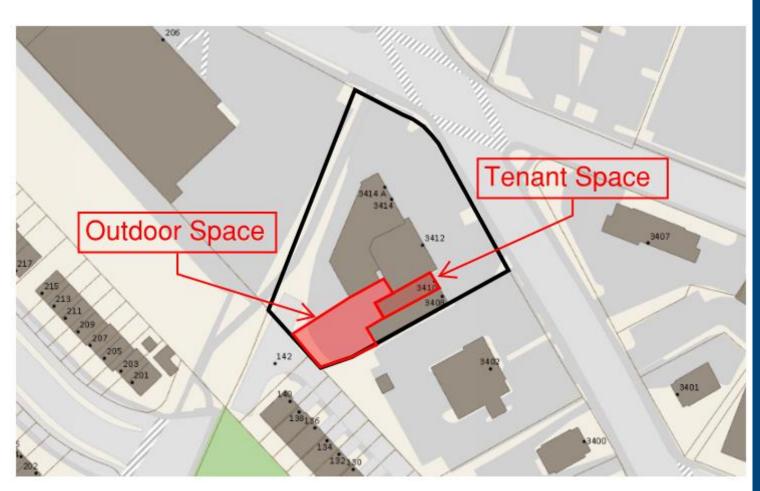

## Site Context

- Situated on the corner of Mount Vernon Avenue and West Glebe Road
- Restaurant is one of four tenants in a Commercial Center (Laundromat, Hops N' Shine, 7-Eleven, Grocery)
- Surface parking is provided onsite
- Zoned CG/Commercial General

location of restaurant and outdoor dining area