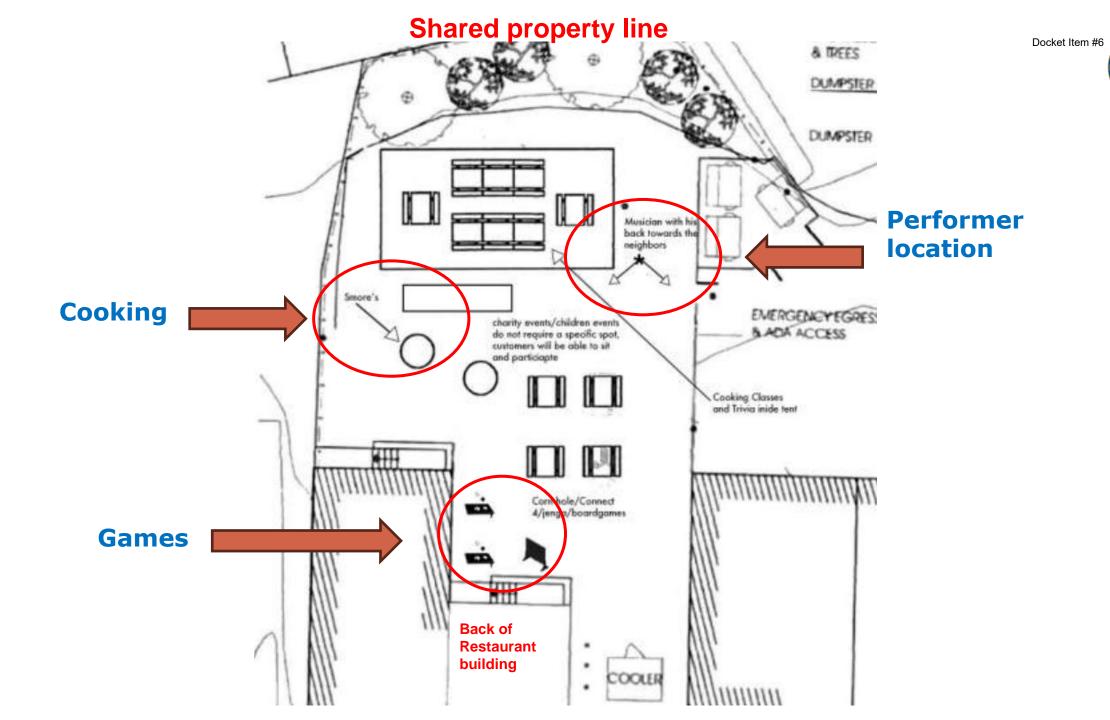

#### **REQUEST: SUP amendments**

Outdoor dining hours of operation

11 a.m. - 11 p.m., Su-Th

11 a.m. – 12 a.m., F & Sa

Outdoor cooking

Outdoor live entertainment

Outdoor games as an accessory use

Opening of the garage door for indoor live entertainment

#### **Support:**

Open garage door at front of business

Outdoor cooking during daylight hours without amplification

Possible live entertainment for a limited number of special events without amplification and noise mitigation

#### Do not support:

Extended outdoor dining hours

Outdoor games

Regular occurring outdoor amplified live entertainment without a mitigation plan

#### Do not support:

Extended outdoor dining hours

Outdoor games

Regular occurring outdoor live entertainment

Outdoor cooking

# Staff Recommends Approval with Conditions

**Condition #10:** Retain existing outdoor dining hours

Condition #11b: Approve outdoor cooking

Condition #11d: Approve outdoor games

**Condition 14a:** Approve opening of garage door

**Condition 14c:** Approve live entertainment