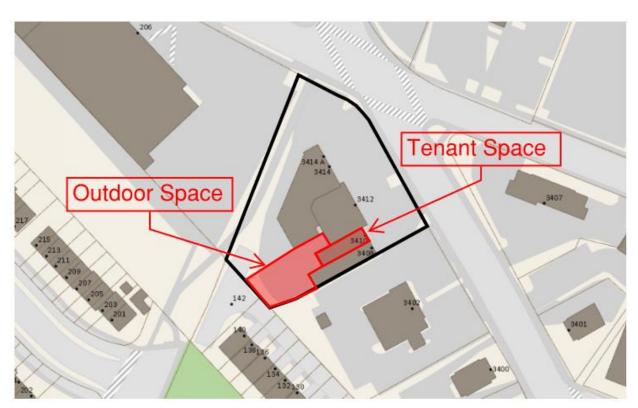

## Site Context

- Situated on the corner of Mount Vernon Avenue and West Glebe Road
- Restaurant is one of four tenants in a Commercial Center (Laundromat, Hops N' Shine, 7-Eleven, Grocery)
- Surface parking is provided onsite
- Zoned CG/Commercial General

location of restaurant and outdoor dining area

- Eleven citations since September 2020 for violation of SUP conditions.
- Applicant submitted SUP request after staff informed them of intention to redocket due to compliance history.