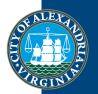

## Site Context

- Situated on the corner of Mount Vernon Avenue and West Glebe Road
- Restaurant is one of four tenants in a Commercial Center (Laundromat, Hops N' Shine, 7-Eleven, Grocery)
- Surface parking is provided onsite
- Zoned CG/Commercial General

location of restaurant and outdoor dining area

- Eleven citations since September 2020 for violation of SUP conditions.
- Applicant submitted SUP request after staff informed them of intention to redocket due to compliance history.